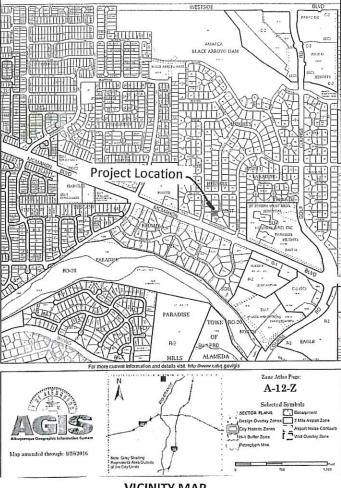

**VICINITY MAP** 

## **Narrative**

Grading and Drainage Plan for the construction of the building pad for Lot 8, Block 16, FARADISE HEIGHTS UNIT ONE WALL Address: 10509 STEWARD STREET, NW ALGUGRAUE, NM Purpose of this Plan is to establish the first floor elevation, house layout, lot drainage including offsite