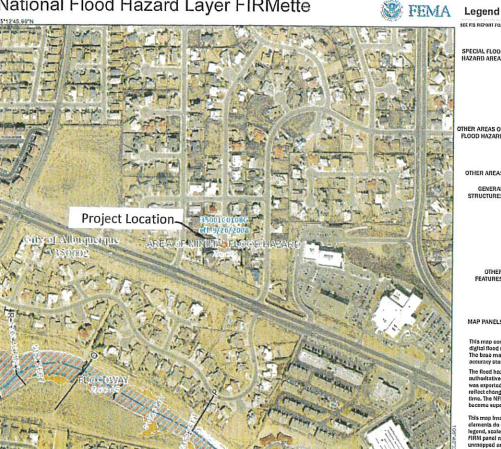

## **Narrative**

Grading and Drainage Plan for the construction of the building pad for Lot 8, Block 16, FARADISE HEIGHTS UNIT ONE WALL Address: 10509 STEWARD STREET, NW ALGUGRAUE, NM Purpose of this Plan is to establish the first floor elevation, house layout, lot drainage including offsite