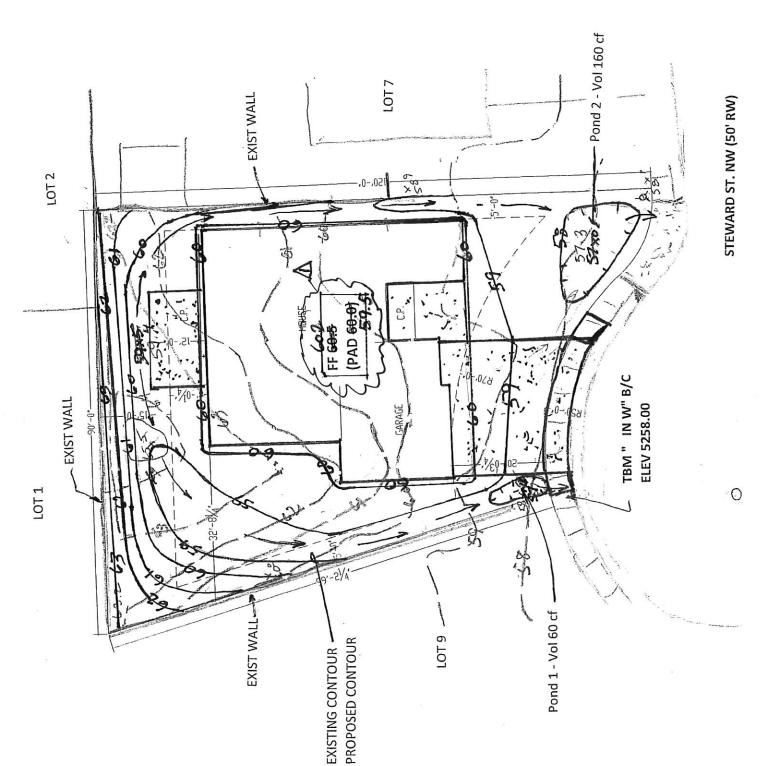

## **Narrative**

Grading and Drainage Plan for the construction of the building pad for Lot 8, Block 16, FARADISE HEIGHTS UNIT ONE WALL Address: 10509 STEWARD STREET, NW ALGUGRAUE, NM Purpose of this Plan is to establish the first floor elevation, house layout, lot drainage including offsite

## First Flush per EPA Standards

The Initial First Flush to be manages is 0.44" less 0.10" initial impervious abstraction = 0.34" or 220 cubic feet. The initial storage on site will be collected and held in the two landscape ponds near the street as shown on the Plan.

1"=20

PAD ELEV REVISED TO MATCH ADSACENT HOUSES AND SMOROVE DRIVEWAY GRADE  $\triangleleft$ 

**AS BUILT** 

LOT 8, BLOCK 16, PARADISE HTS PREPARED BY STEVEN J. METRO, PE AND PS **GRADING & DRAINAGE PLAN** 10509 Steward St, NW **UNIT ONE**