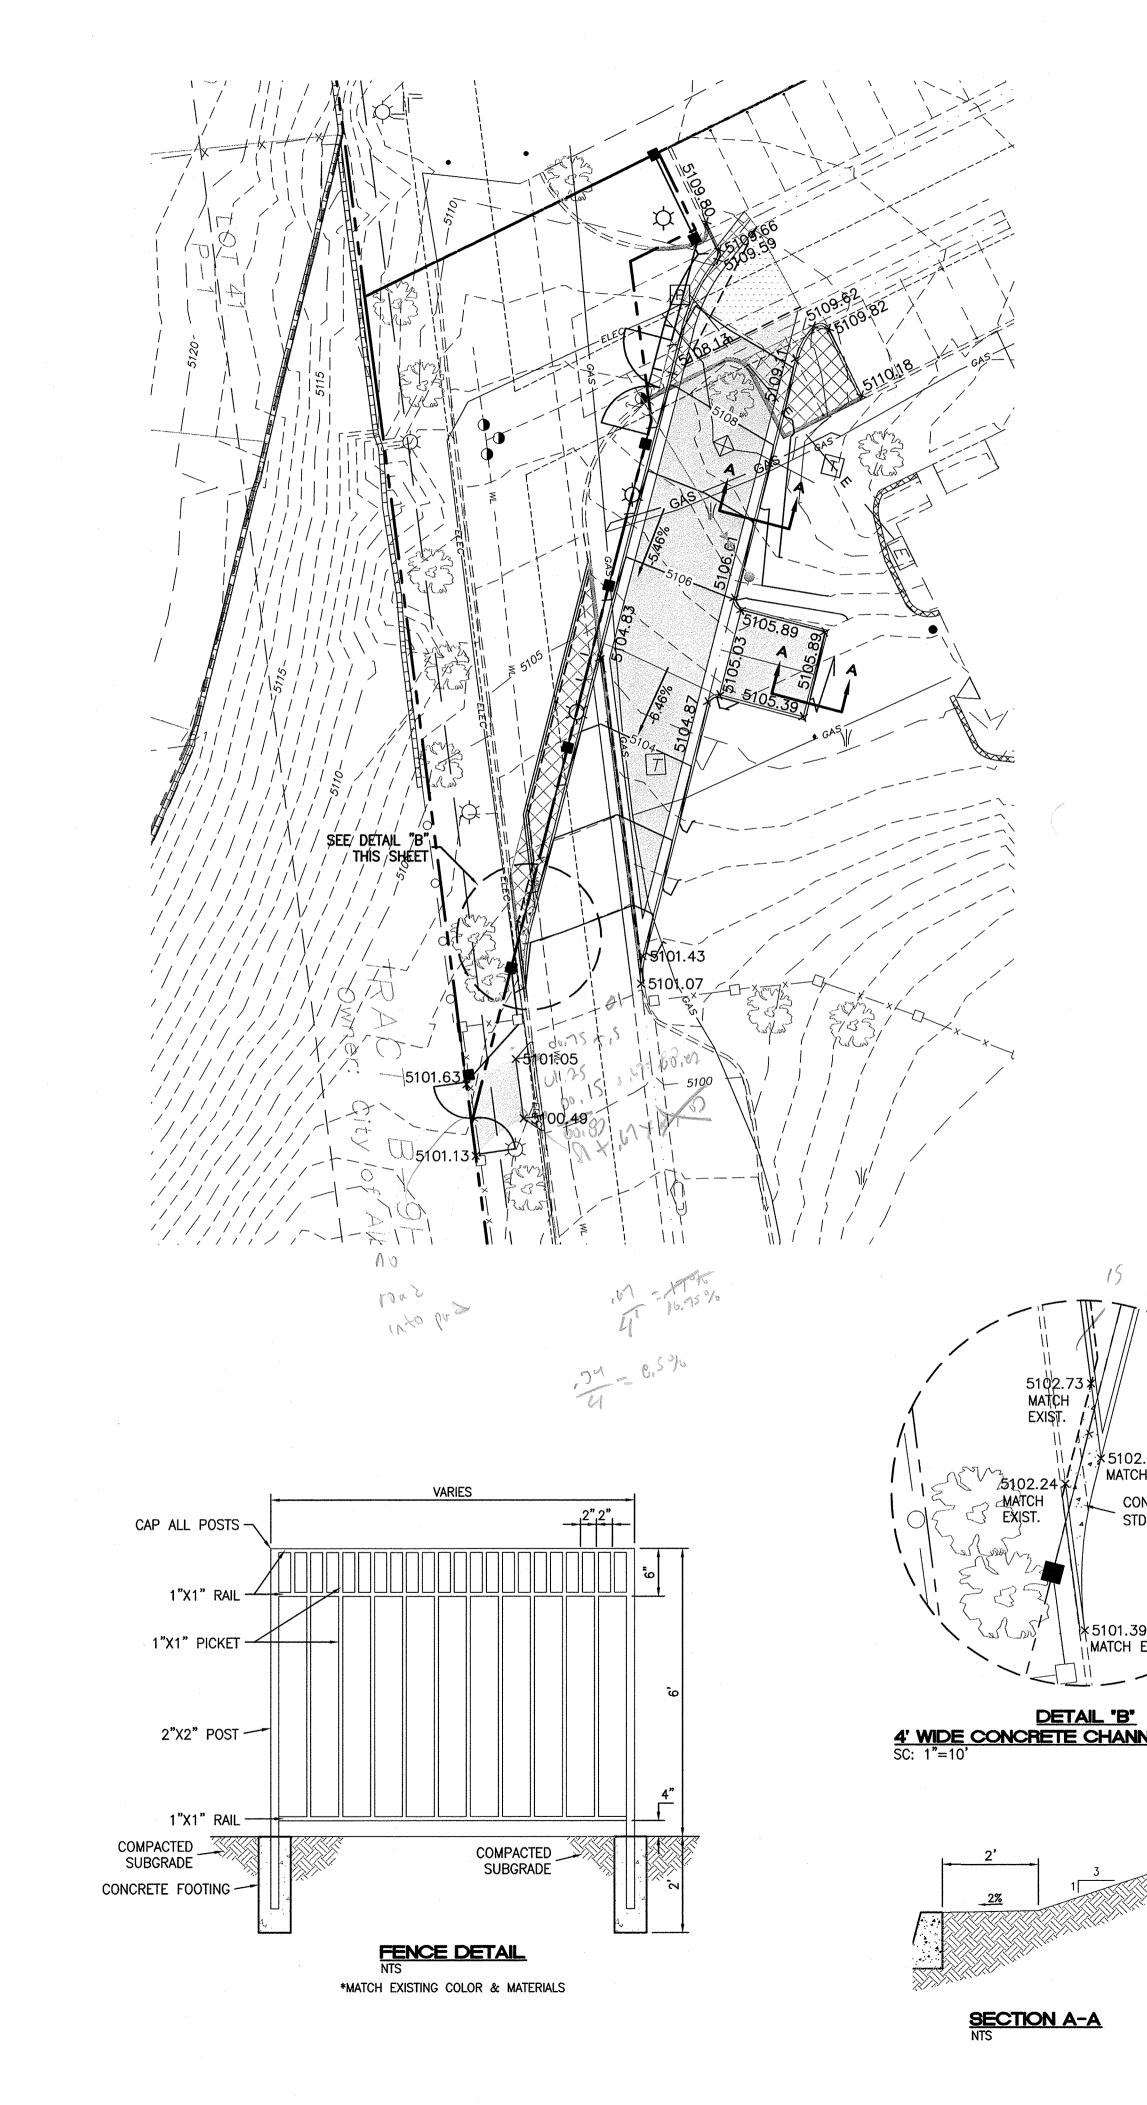

| PO Box 1293  | <ul> <li>It is difficult to tell if the 4 foot wide channel provides adequate capacity.<br/>Why build the 6"AC berm that greatly reduces the channel width?</li> </ul>                                                                            |  |  |
|--------------|---------------------------------------------------------------------------------------------------------------------------------------------------------------------------------------------------------------------------------------------------|--|--|
| Albuquerque  | <ul> <li>A detail should be provided for the 4 foot concrete channel that specifies depth, concrete thickness, and steel if any.</li> <li>Detail "B" specifies concrete per COA STD DWG 2236. Is there to be an invert in the channel?</li> </ul> |  |  |
| NM 87103     | • It is not clear if there is enough water block on the downstream high point of the proposed drive pad (00.49).                                                                                                                                  |  |  |
| www.cabq.gov | Sincerely,<br>Ainte a Cherry                                                                                                                                                                                                                      |  |  |

## KEYED NOTE:

- 1 HEADER CURB PER COA STD DWG #2415B
- 2) STANDARD CURB & GUTTER PER COA STD DWG #2415A
- (3) EXISTING CURB TO BE REMOVED
- (4) EXISTING LIGHT TO BE RELOCATED
- 5 EXISTING TRANSFORMER TO BE RELOCATED BY PNM
- 6 PROPOSED FENCE (MATCH EXISTING)
- 7 SAWCUT
- 8 NEW PULL BOX TO BE INSTALLED BY PNM. SAWCUT FOR TRENCH BY CONTRACTOR.
- (9) NEW TRANSFORMER AND PAD RELOCATION BY PNM
- 10 NEW GAS LINE (VERTICAL RELOCATION)
- (1) EXISTING TREE TO BE REMOVED
- (12) ALLEY GUTTER PER COA STD DWG #2415A 13 CURB CUT AND 4' CONCRETE CHANNEL - (Litur)

144

- (14) 6" AC BERM
  - berny

TRACT B-9J-1A1 SEVEN-BAR RANCH

NOTES: 1. CONTRACTOR SHALL ADJUST IRRIGATION SYSTEM FOR PROPOSED DRIVEWAY.

| LEGEND |   |
|--------|---|
|        |   |
|        | - |
|        |   |
|        |   |
|        |   |

| 22.33<br>CH EXIST.<br>ONCRETE PER COA<br>TD DWG #2236<br>Stat cut |                                  | CURB & GUTTER<br>BOUNDARY LINE<br>EASEMENT<br>CENTERLINE<br>RIGHT-OF-WAY<br>BUILDING<br>SIDEWALK<br>SCREEN WALL<br>CETAINING WALL<br>CETAI | /ED                                                         |
|-------------------------------------------------------------------|----------------------------------|--------------------------------------------------------------------------------------------------------------------------------------------------------------------------------------------------------------------------------------------------------------------------------------------------------------------------------------------------------------------------------------------------------------------------------------------------------------------------------------------------------------------------------------------------------------------------------------------------------------------------------------------------------------------------------------------------------------------------------------------------------------------------------------------------------------------------------------------------------------------------------------------------------------------------------------------------------------------------------------------------------------------------------------------------------------------------------------------------------------------------------------------------------------------------------------------------------------------------------------------------------------------------------------------------------------------------------------------------------------------------------------------------------------------------------------------------------------------------------------------------------------------------------------------------------------------------------------------------------------------------------------------------------------------------------------------------------------------------------------------------------------------------------------------------------------------------------------------------------------------------------------------------------------------------------------------------------------------------------------------------------------------------------------------------------------------------------------------------------------------------------------------------------------------------------------------------------------------------------------------------------------------------------------------------------------------------------------------------------------------------------------------------------------------------------------------------------------------------------------------------------------------------------------------------------------|-------------------------------------------------------------|
| 39<br>EXIST.                                                      | lut                              |                                                                                                                                                                                                                                                                                                                                                                                                                                                                                                                                                                                                                                                                                                                                                                                                                                                                                                                                                                                                                                                                                                                                                                                                                                                                                                                                                                                                                                                                                                                                                                                                                                                                                                                                                                                                                                                                                                                                                                                                                                                                                                                                                                                                                                                                                                                                                                                                                                                                                                                                                              | ►<br>CALE                                                   |
| NEL RUNDOWN                                                       |                                  | 20 10 0 10<br>SCALE: 1"=20                                                                                                                                                                                                                                                                                                                                                                                                                                                                                                                                                                                                                                                                                                                                                                                                                                                                                                                                                                                                                                                                                                                                                                                                                                                                                                                                                                                                                                                                                                                                                                                                                                                                                                                                                                                                                                                                                                                                                                                                                                                                                                                                                                                                                                                                                                                                                                                                                                                                                                                                   |                                                             |
|                                                                   | ENGINEER'S<br>SEAL               | VISTAS @ SEVEN BAR APTS.<br>DRIVEWAY RELOCATION<br>SITE PLAN AND<br>PAVING PLAN                                                                                                                                                                                                                                                                                                                                                                                                                                                                                                                                                                                                                                                                                                                                                                                                                                                                                                                                                                                                                                                                                                                                                                                                                                                                                                                                                                                                                                                                                                                                                                                                                                                                                                                                                                                                                                                                                                                                                                                                                                                                                                                                                                                                                                                                                                                                                                                                                                                                              | <i>DRAWN BY</i><br>DY<br><i>DATE</i><br>9-01-10<br>2966-SPE |
|                                                                   | RONALD R. BOHANNAN<br>P.E. #7868 | 5571 MIDWAY PARK PLACE NE<br>ALBUQUERQUE, NM 87109<br>(505)858–3100<br>tierrawestllc.com                                                                                                                                                                                                                                                                                                                                                                                                                                                                                                                                                                                                                                                                                                                                                                                                                                                                                                                                                                                                                                                                                                                                                                                                                                                                                                                                                                                                                                                                                                                                                                                                                                                                                                                                                                                                                                                                                                                                                                                                                                                                                                                                                                                                                                                                                                                                                                                                                                                                     | SHEET #<br>C1<br>JOB #<br>29066                             |
|                                                                   | · // · · · · ·                   | I                                                                                                                                                                                                                                                                                                                                                                                                                                                                                                                                                                                                                                                                                                                                                                                                                                                                                                                                                                                                                                                                                                                                                                                                                                                                                                                                                                                                                                                                                                                                                                                                                                                                                                                                                                                                                                                                                                                                                                                                                                                                                                                                                                                                                                                                                                                                                                                                                                                                                                                                                            |                                                             |