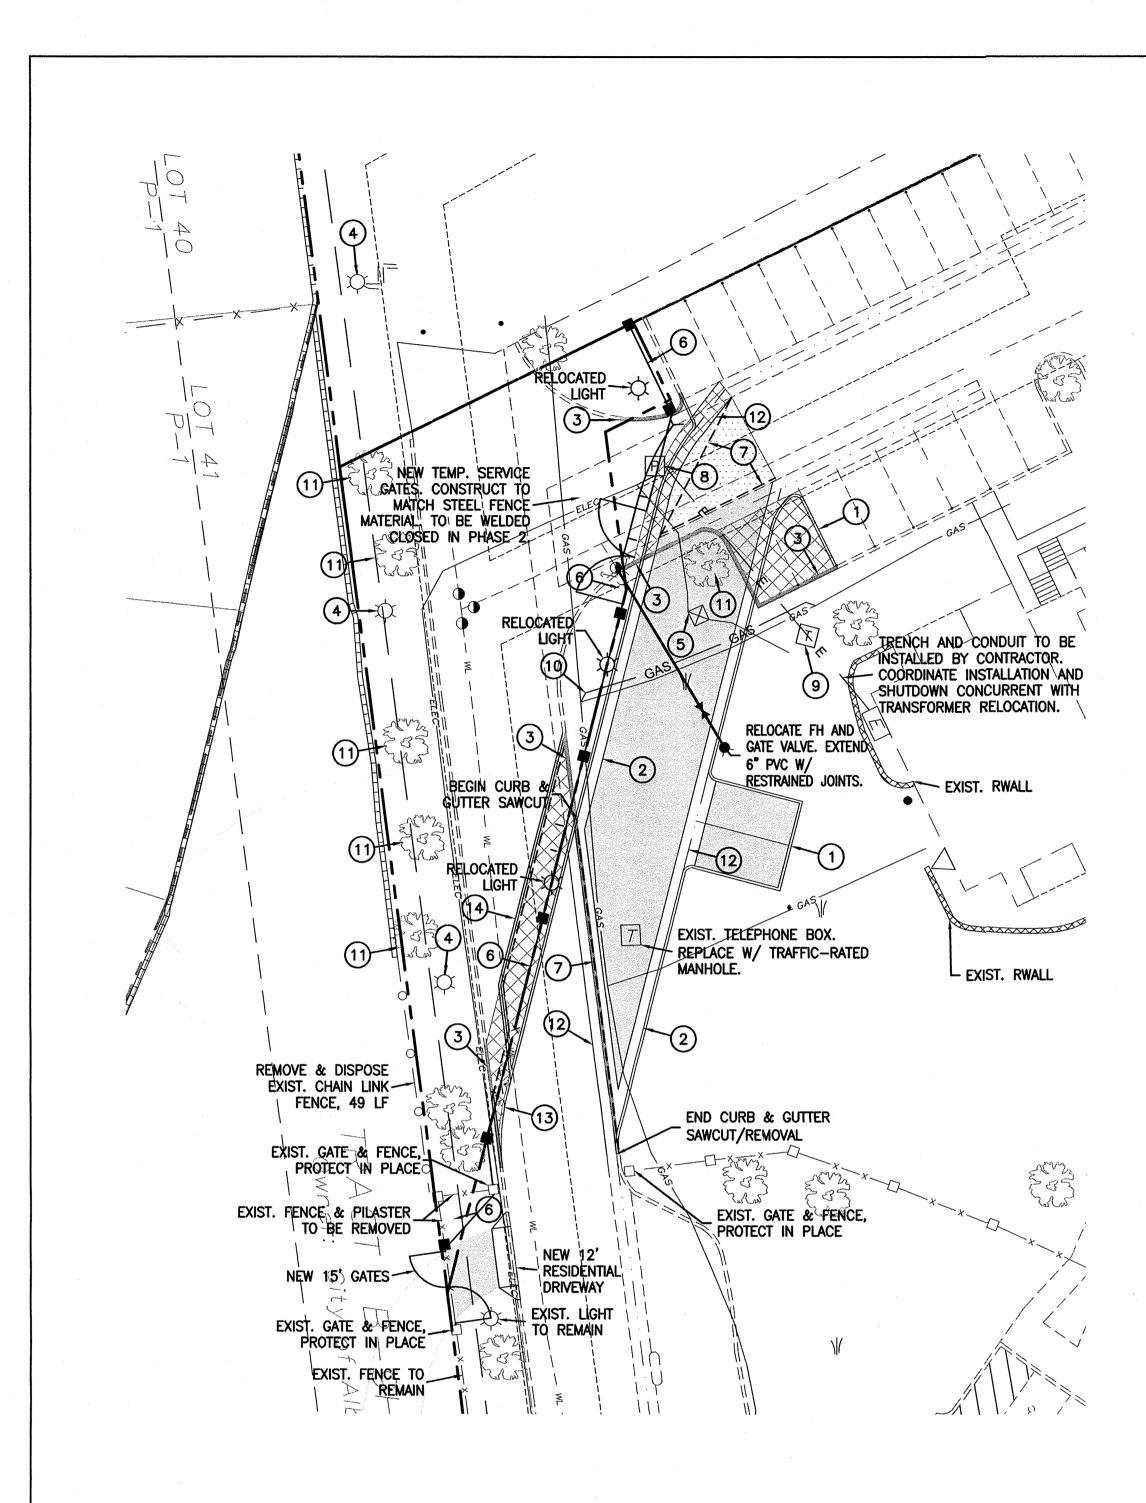

### PHASING NOTES:

1. WORK SHALL BE PHASED SUCH THAT ACCESS TO THE ENTRY GATE IS MAINTAINED AS LONG AS PRACTICAL. CLOSURES DURING MORNING (5AM-9AM) AND EVENING (4PM-6PM) PEAK HOURS SHALL BE MINIMIZED. NOTICE SHALL BE GIVEN TO PROPERTY MANAGER 72 HOURS PRIOR TO ANY ANTICIPATED GATE CLOSURE.

2. CONTRACTOR SHALL LOCATE AND PROTECT UTILITIES DURING GRADING OPERATIONS. SPECIAL CONSIDERATION SHALL BE GIVEN TO THE RELOCATION OF GAS AND ELECTRIC FACILITIES PRIOR TO RELOCATING THE FIRE HYDRANT OR GRADING IN THE AREA.

3. CONTRACTOR SHALL PROVIDE AND INSTALL TRENCH PLATE FOR ELECTRICAL PULL-BOX AND UTILITY TRENCHES WITHIN EXISTING DRIVEWAY UNTIL PERMANENT PAVING IS INSTALLED.

4. CONTRACTOR SHALL CAP CONFLICTING IRRIGATION LINES AND LIGHTING CONDUITS PRIOR TO COMMENCING GRADING OPERATIONS. LOCATIONS SHALL BE DOCUMENTED AND RE-ROUTING COORDINATED WITH THE LANDSCAPE CONTRACTOR.

5. CONTRACTOR SHALL INSTALL AND TRANSFORMER PAD, TRENCH, AND CONDUIT FOR ELECTRICAL SERVICE TO BUILDING 17 PRIOR TO TRANSFORMER RELOCATION AND SHALL COORDINATE WITH CITY INSPECTOR AND PNM FOR SIMULTANEOUS SWITCHOVER OF PRIMARY AND SECONDARY SERVICE. NOTICE SHALL BE GIVEN TO PROPERTY MANAGER 72 HOURS PRIOR TO ANY ANTICIPATED GATE CLOSURE. 6. IT SHALL BE THE CONTRACTOR'S RESPONSIBILITY TO MAINTAIN

ADEQUATE VEHICULAR AND PEDESTRIAN TRAFFIC CONTROL MEASURES TO PROTECT THE PUBLIC FROM WORK ACTIVITIES.

7. CONTRACTOR SHALL SCHEDULE A PRE-CONSTRUCTION MEETING TO INCLUDE ELECTRICAL SUBCONTRACTOR, ENGINEER'S REPRESENTATIVE, AND UTILITY AGENCIES TO COORDINATE PHASING.

## KEYED NOTE:

- 1 HEADER CURB PER COA STD DWG #2415B
- 2) STANDARD CURB & GUTTER PER COA STD DWG #2415A
- (3) EXISTING CURB TO BE REMOVED
- (4) EXISTING LIGHT TO BE RELOCATED
- 5 EXISTING TRANSFORMER TO BE RELOCATED BY PNM
- 6 PROPOSED FENCE (MATCH EXISTING)
- 7 SAWCUT
- 8 NEW PULL BOX TO BE INSTALLED BY PNM. SAWCUT FOR TRENCH BY CONTRACTOR.
- (9) NEW TRANSFORMER AND PAD RELOCATION BY PNM
- 10 NEW GAS LINE (VERTICAL RELOCATION)
- (1) EXISTING TREE TO BE REMOVED
- (12) ALLEY GUTTER PER COA STD DWG #2415A 13 CURB CUT AND 4' CONCRETE CHANNEL - (Litur)

144

- (14) 6" AC BERM
  - berny

TRACT B-9J-1A1 SEVEN-BAR RANCH

NOTES: 1. CONTRACTOR SHALL ADJUST IRRIGATION SYSTEM FOR PROPOSED DRIVEWAY.

| LEGEND |   |
|--------|---|
|        |   |
|        | - |
|        |   |
|        |   |
|        |   |

| 22.33<br>CH EXIST.<br>ONCRETE PER COA<br>TD DWG #2236<br>Stat cut |                                  | CURB & GUTTER<br>BOUNDARY LINE<br>EASEMENT<br>CENTERLINE<br>RIGHT-OF-WAY<br>BUILDING<br>SIDEWALK<br>SCREEN WALL<br>CETAINING WALL<br>CETAI | /ED                                                         |
|-------------------------------------------------------------------|----------------------------------|--------------------------------------------------------------------------------------------------------------------------------------------------------------------------------------------------------------------------------------------------------------------------------------------------------------------------------------------------------------------------------------------------------------------------------------------------------------------------------------------------------------------------------------------------------------------------------------------------------------------------------------------------------------------------------------------------------------------------------------------------------------------------------------------------------------------------------------------------------------------------------------------------------------------------------------------------------------------------------------------------------------------------------------------------------------------------------------------------------------------------------------------------------------------------------------------------------------------------------------------------------------------------------------------------------------------------------------------------------------------------------------------------------------------------------------------------------------------------------------------------------------------------------------------------------------------------------------------------------------------------------------------------------------------------------------------------------------------------------------------------------------------------------------------------------------------------------------------------------------------------------------------------------------------------------------------------------------------------------------------------------------------------------------------------------------------------------------------------------------------------------------------------------------------------------------------------------------------------------------------------------------------------------------------------------------------------------------------------------------------------------------------------------------------------------------------------------------------------------------------------------------------------------------------------------------|-------------------------------------------------------------|
| 39<br>EXIST.                                                      | lut                              |                                                                                                                                                                                                                                                                                                                                                                                                                                                                                                                                                                                                                                                                                                                                                                                                                                                                                                                                                                                                                                                                                                                                                                                                                                                                                                                                                                                                                                                                                                                                                                                                                                                                                                                                                                                                                                                                                                                                                                                                                                                                                                                                                                                                                                                                                                                                                                                                                                                                                                                                                              | ►<br>CALE                                                   |
| NEL RUNDOWN                                                       |                                  | 20 10 0 10<br>SCALE: 1"=20                                                                                                                                                                                                                                                                                                                                                                                                                                                                                                                                                                                                                                                                                                                                                                                                                                                                                                                                                                                                                                                                                                                                                                                                                                                                                                                                                                                                                                                                                                                                                                                                                                                                                                                                                                                                                                                                                                                                                                                                                                                                                                                                                                                                                                                                                                                                                                                                                                                                                                                                   |                                                             |
|                                                                   | ENGINEER'S<br>SEAL               | VISTAS @ SEVEN BAR APTS.<br>DRIVEWAY RELOCATION<br>SITE PLAN AND<br>PAVING PLAN                                                                                                                                                                                                                                                                                                                                                                                                                                                                                                                                                                                                                                                                                                                                                                                                                                                                                                                                                                                                                                                                                                                                                                                                                                                                                                                                                                                                                                                                                                                                                                                                                                                                                                                                                                                                                                                                                                                                                                                                                                                                                                                                                                                                                                                                                                                                                                                                                                                                              | <i>DRAWN BY</i><br>DY<br><i>DATE</i><br>9-01-10<br>2966-SPE |
|                                                                   | RONALD R. BOHANNAN<br>P.E. #7868 | 5571 MIDWAY PARK PLACE NE<br>ALBUQUERQUE, NM 87109<br>(505)858–3100<br>tierrawestllc.com                                                                                                                                                                                                                                                                                                                                                                                                                                                                                                                                                                                                                                                                                                                                                                                                                                                                                                                                                                                                                                                                                                                                                                                                                                                                                                                                                                                                                                                                                                                                                                                                                                                                                                                                                                                                                                                                                                                                                                                                                                                                                                                                                                                                                                                                                                                                                                                                                                                                     | SHEET #<br>C1<br>JOB #<br>29066                             |
|                                                                   | · // · · · · ·                   | I                                                                                                                                                                                                                                                                                                                                                                                                                                                                                                                                                                                                                                                                                                                                                                                                                                                                                                                                                                                                                                                                                                                                                                                                                                                                                                                                                                                                                                                                                                                                                                                                                                                                                                                                                                                                                                                                                                                                                                                                                                                                                                                                                                                                                                                                                                                                                                                                                                                                                                                                                            |                                                             |