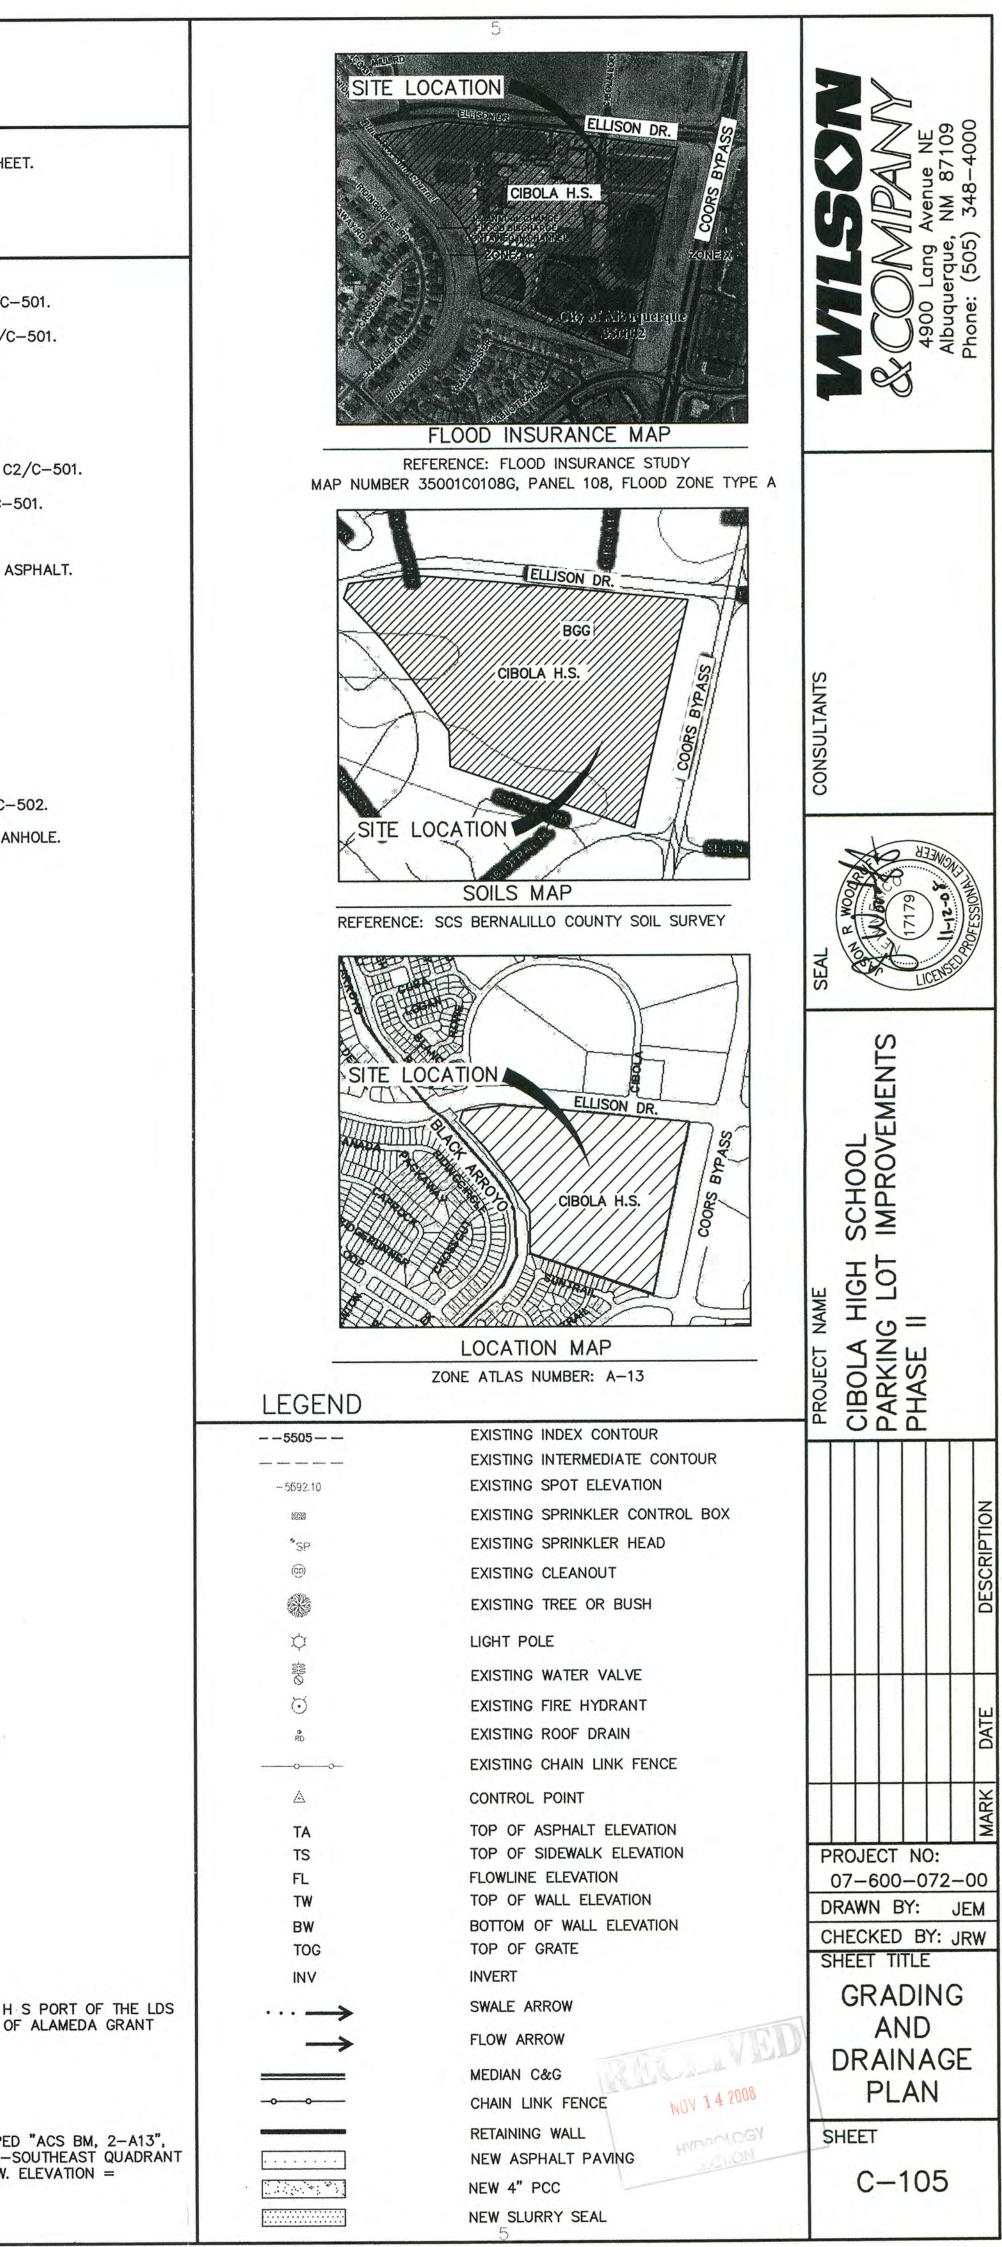

### ○ SHEET KEY NOTES

- 1. INSTALL MEDIAN CURB & GUTTER. SEE DETAIL A1/C-501.
- 2. INSTALL 4'-O"H CHAINLINK FENCE. SEE DETAIL A3/C-501.
- 3. RELOCATED LIGHT POLE.
- 4. INSTALL RETAINING WALL. SEE SHEET C-401.
- 5. INSTALL 4" PCC SIDEWALK. SEE DETAIL B1/C-501.
- 6. INSTALL ADA UNI-DIRECTIONAL RAMP. SEE DETAIL C2/C-501.
- 7. INSTALL 3" ASPHALT PAVEMENT. SEE DETAIL A2/C-501.
- 8. REINSTALL SALVAGED FENCE AND GATE.
- SAWCUT NEAT LINE FOR INSTALLATION OF NEW 3" ASPHALT.
  INSTALL SLURRY SEAL.
- 11. INSTALL SPEED HUMP. SEE DETAIL A4/C-502.
- 12. INSTALL CHAIN LINK FENCE TO MATCH EXISTING.
- 13. INSTALL 12" MOW CURB. SEE DETAIL C4/C-502.
- 14. INSTALL 12" CURB CUT.
- 15. INSTALL ADA RAMP. SEE DETAIL D2/C-501.
- 16. INSTALL 3'-O"W VALLEY GUTTER. SEE DETAIL D4/C-502.
- 17. INSTALL LIGHT POLE, INCLUDING ALL CONDUIT, CONDUCTORS AND APPURTENANCES.

LEGAL DESCRIPTION TR ONE ANNEXATION & DEDICATION PLAT OF CIBOLA H S PORT OF THE LDS OF ALB BOARD OF EDUCATION SITUATE WITHIN TOWN OF ALAMEDA GRANT

#### BENCH MARK

BENCHMARK USED IS AN ACS ALUMINUM DISK STAMPED "ACS BM, 2-A13", EPOXIED TO TOP OF CONCRETE CURB AT THE SOUTH-SOUTHEAST QUADRANT OF VISTA DEL SOL DR. & VISTA DEL SOL COURT, N.W. ELEVATION = 5121.119