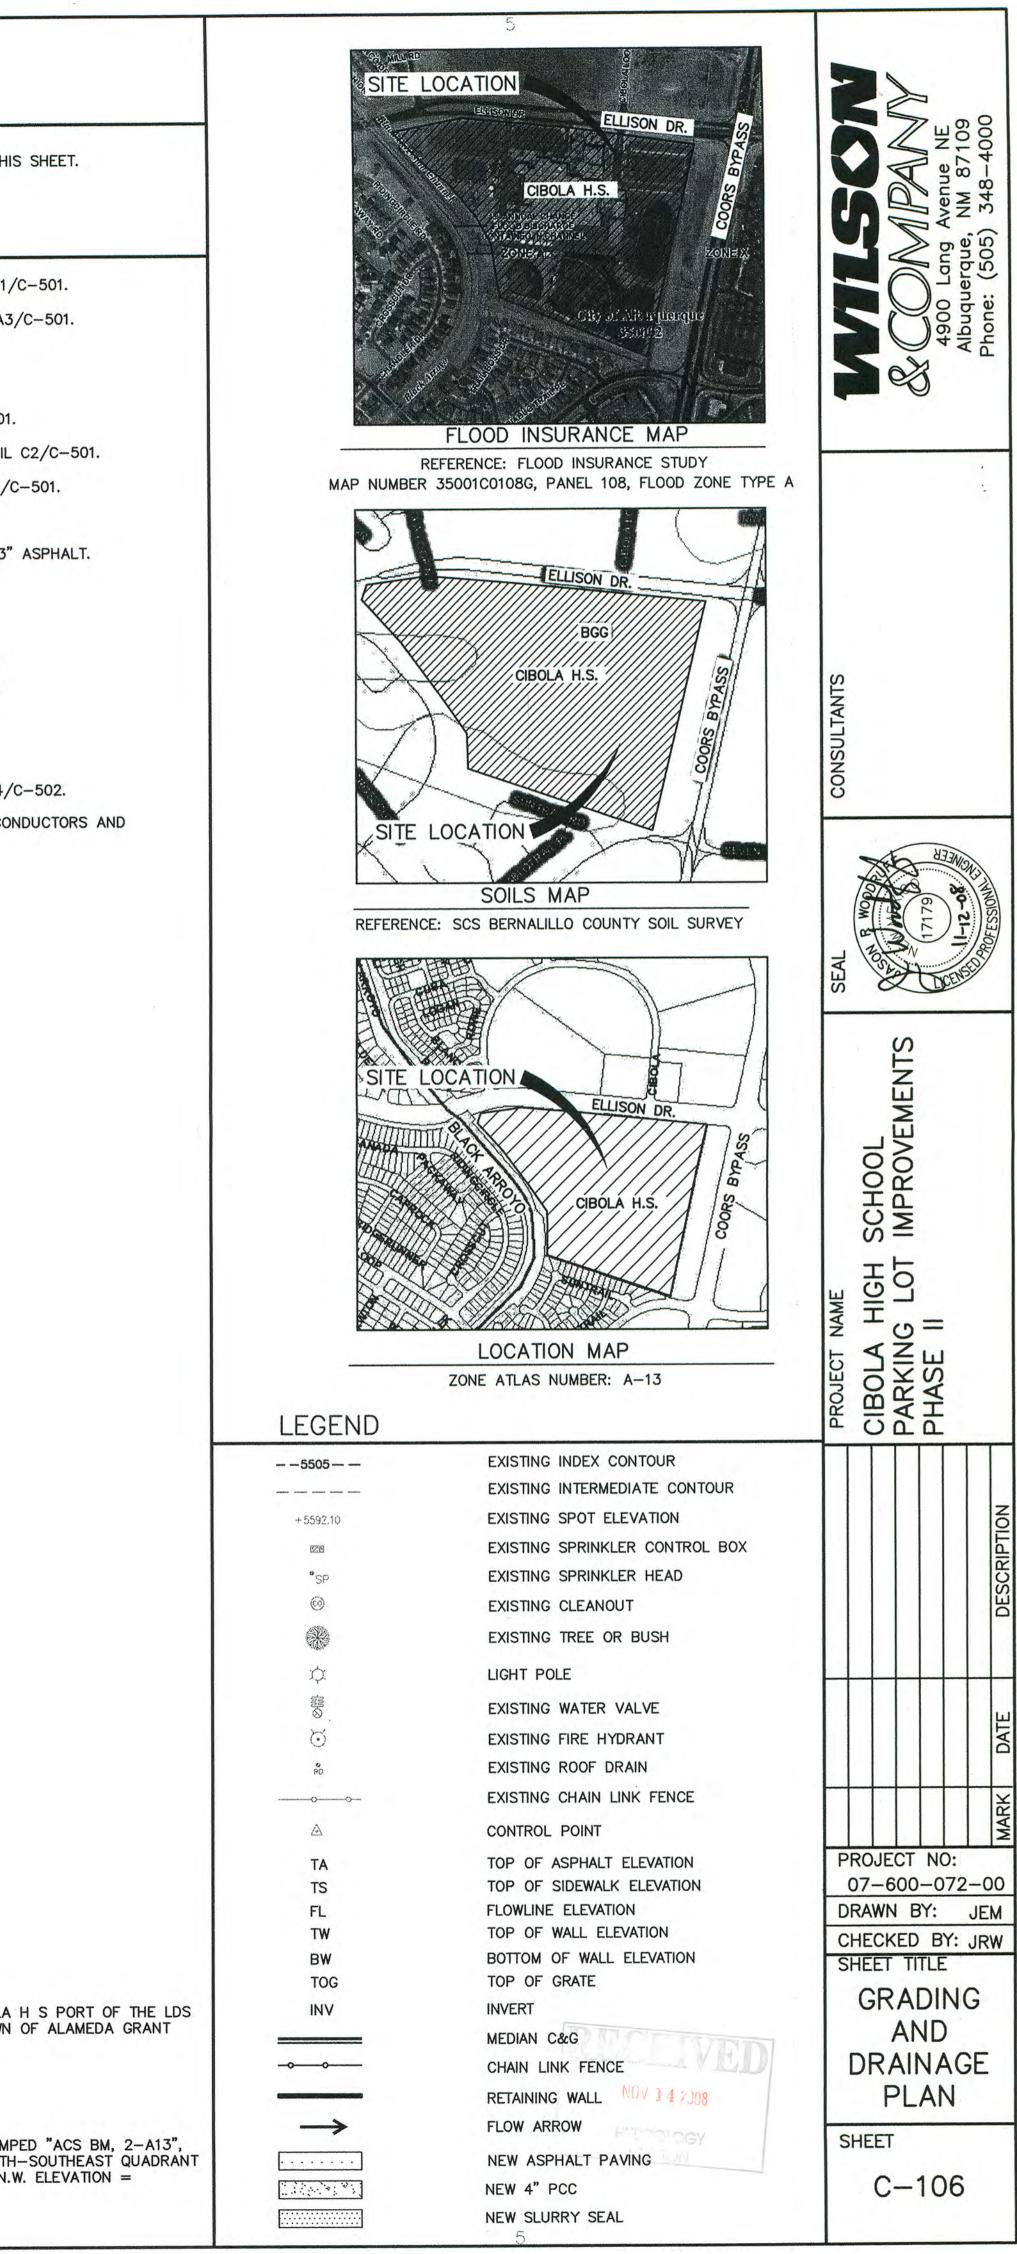

LEGAL DESCRIPTION TR ONE ANNEXATION & DEDICATION PLAT OF CIBOLA H S PORT OF THE LDS OF ALB BOARD OF EDUCATION SITUATE WITHIN TOWN OF ALAMEDA GRANT

#### BENCH MARK

BENCHMARK USED IS AN ACS ALUMINUM DISK STAMPED "ACS BM, 2-A13", EPOXIED TO TOP OF CONCRETE CURB AT THE SOUTH-SOUTHEAST QUADRANT OF VISTA DEL SOL DR. & VISTA DEL SOL COURT, N.W. ELEVATION = 5121.119