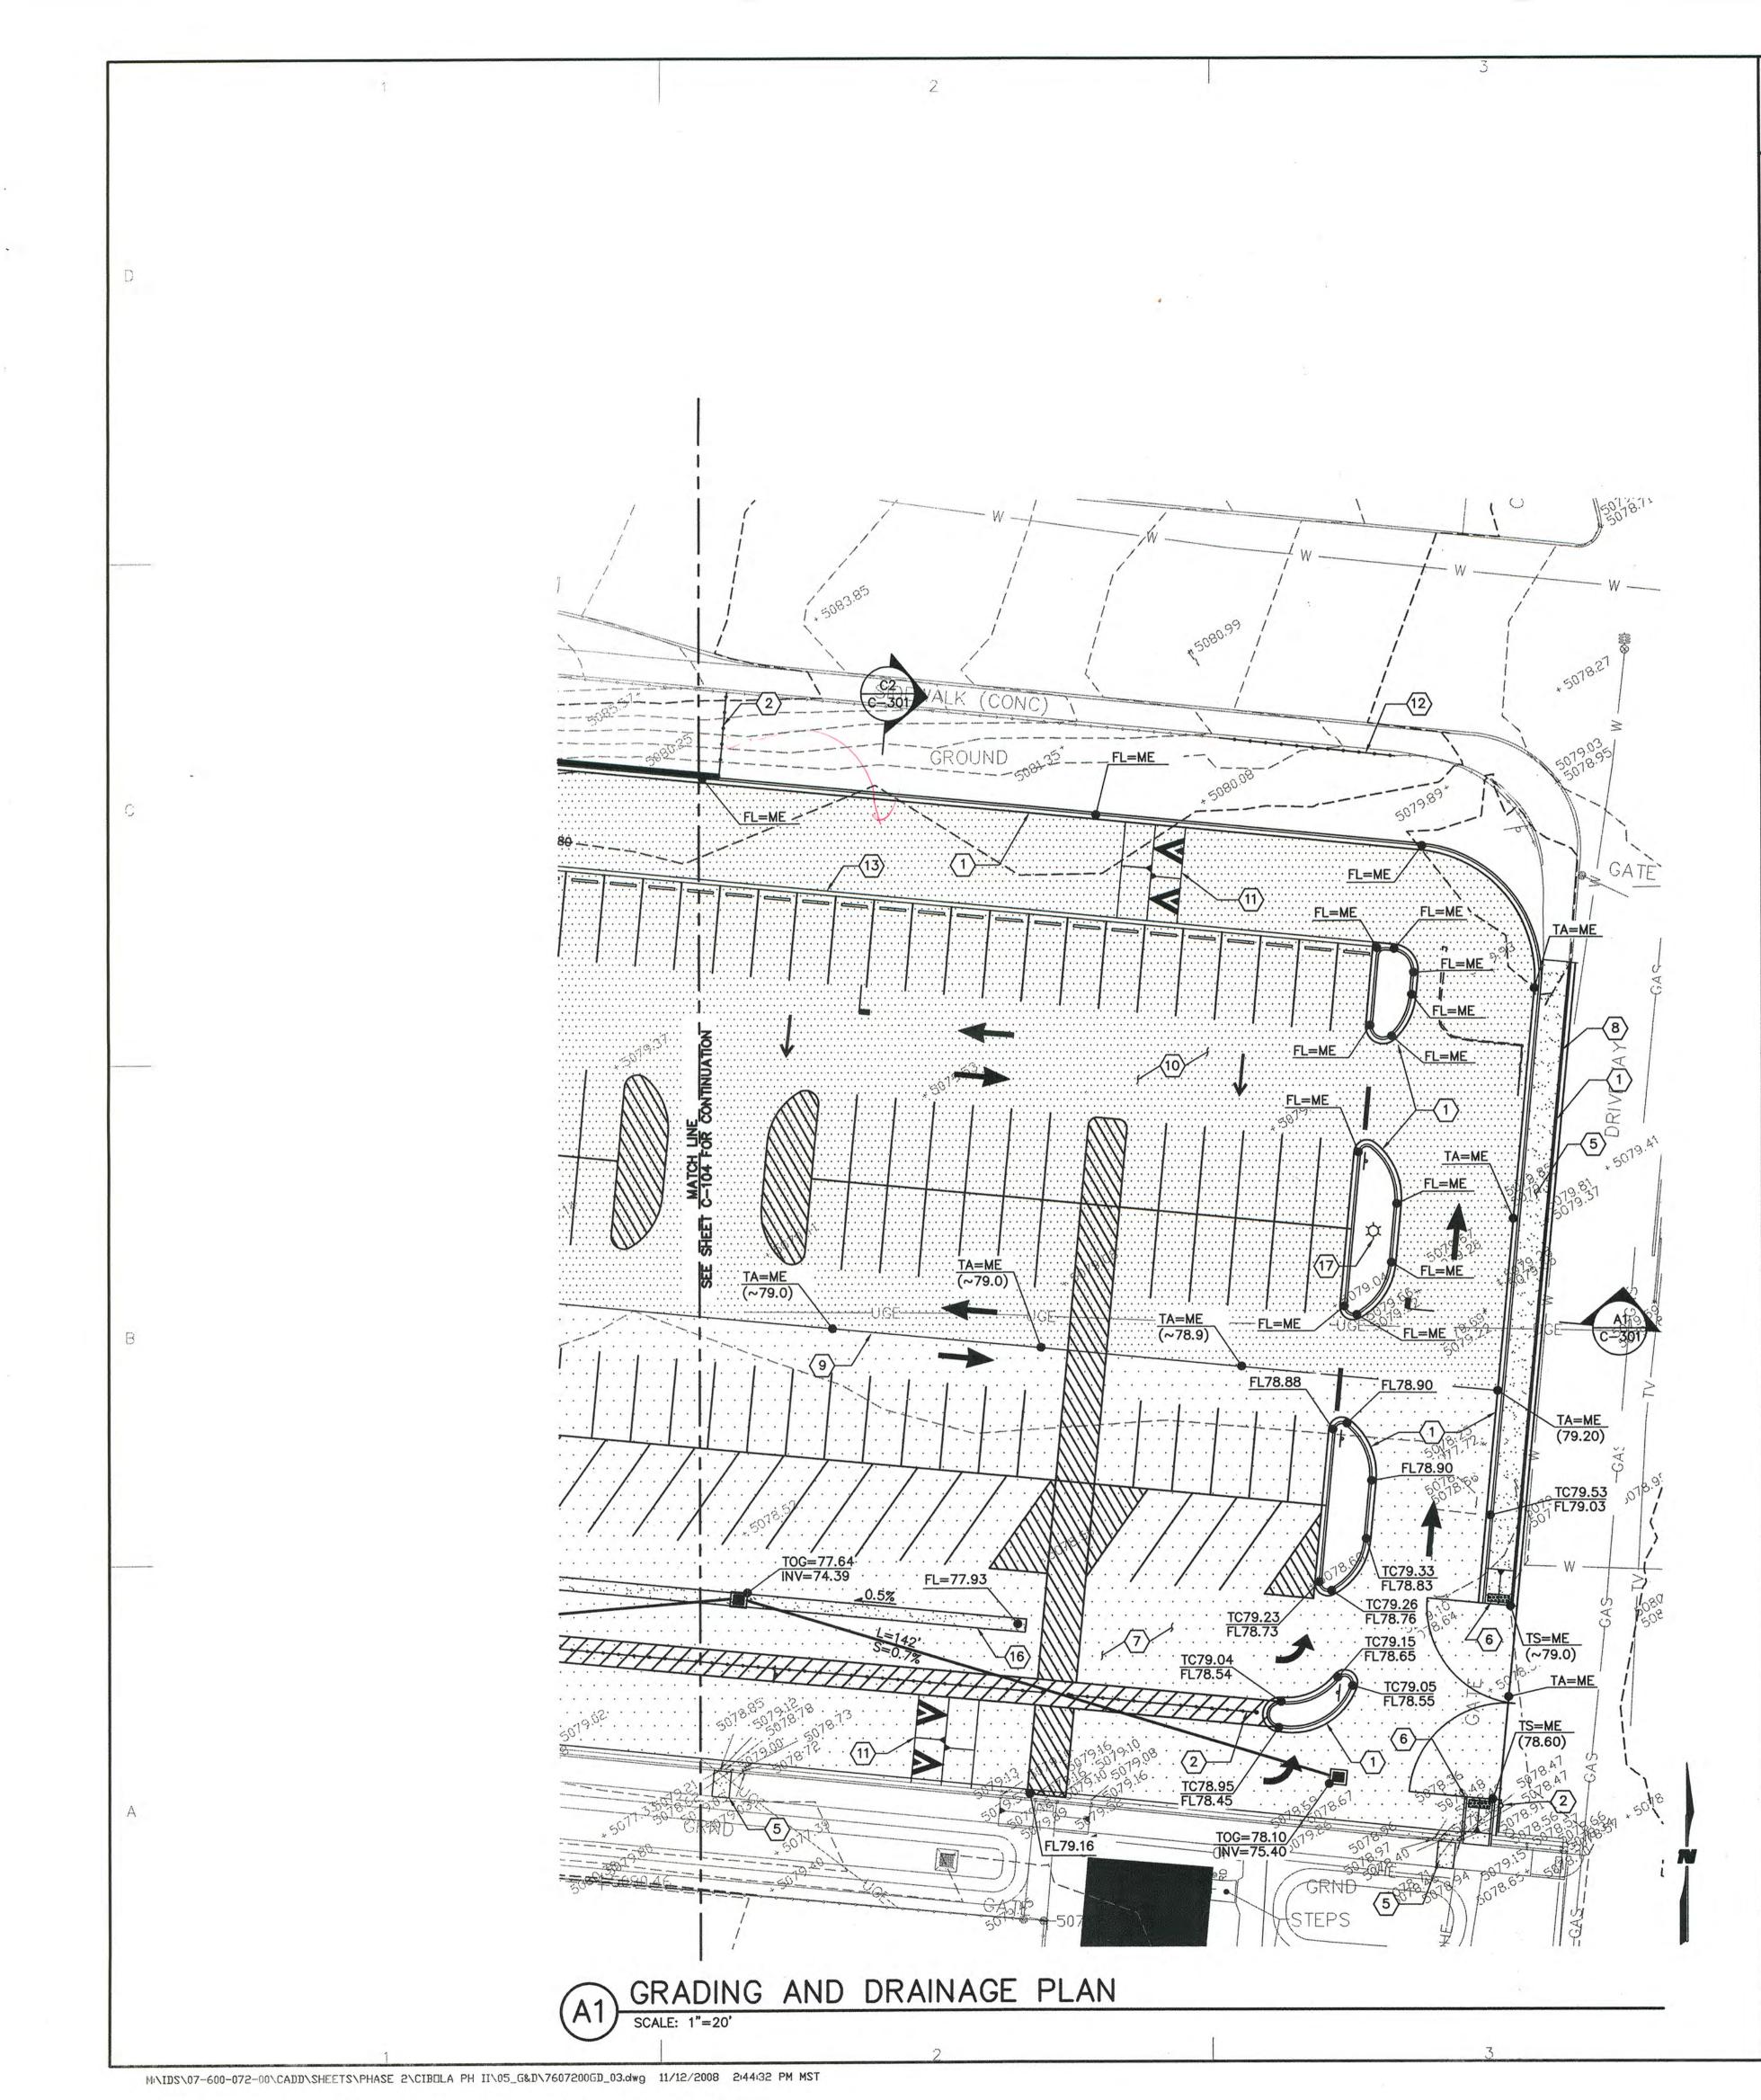

#### GENERAL NOTES

1. ALL SHEET KEY NOTES DO NOT APPLY TO THIS SHEET.

### ○ SHEET KEY NOTES

- 1. INSTALL MEDIAN CURB & GUTTER. SEE DETAIL A1/C-501.
- 2. INSTALL 4'-O"H CHAINLINK FENCE. SEE DETAIL A3/C-501.
- 3. RELOCATED LIGHT POLE.
- 4. INSTALL RETAINING WALL. SEE SHEET C-401.
- 5. INSTALL 4" PCC SIDEWALK. SEE DETAIL B1/C-501.
- 6. INSTALL ADA UNI-DIRECTIONAL RAMP. SEE DETAIL C2/C-501.
- 7. INSTALL 3" ASPHALT PAVEMENT. SEE DETAIL A2/C-501.
- 8. REINSTALL SALVAGED FENCE AND GATE.
- SAWCUT NEAT LINE FOR INSTALLATION OF NEW 3" ASPHALT.
  INSTALL SLURRY SEAL.
- 11. INSTALL SPEED HUMP. SEE DETAIL A4/C-502.
- 12. INSTALL CHAIN LINK FENCE TO MATCH EXISTING.
- 13. INSTALL 12" MOW CURB. SEE DETAIL C4/C-502.
- 14. INSTALL 12" CURB CUT.
- 15. INSTALL ADA RAMP. SEE DETAIL D2/C-501.
- 16. INSTALL 3'-O"W VALLEY GUTTER. SEE DETAIL D4/C-502.
- 17. INSTALL LIGHT POLE, INCLUDING ALL CONDUIT, CONDUCTORS AND APPURTENANCES.