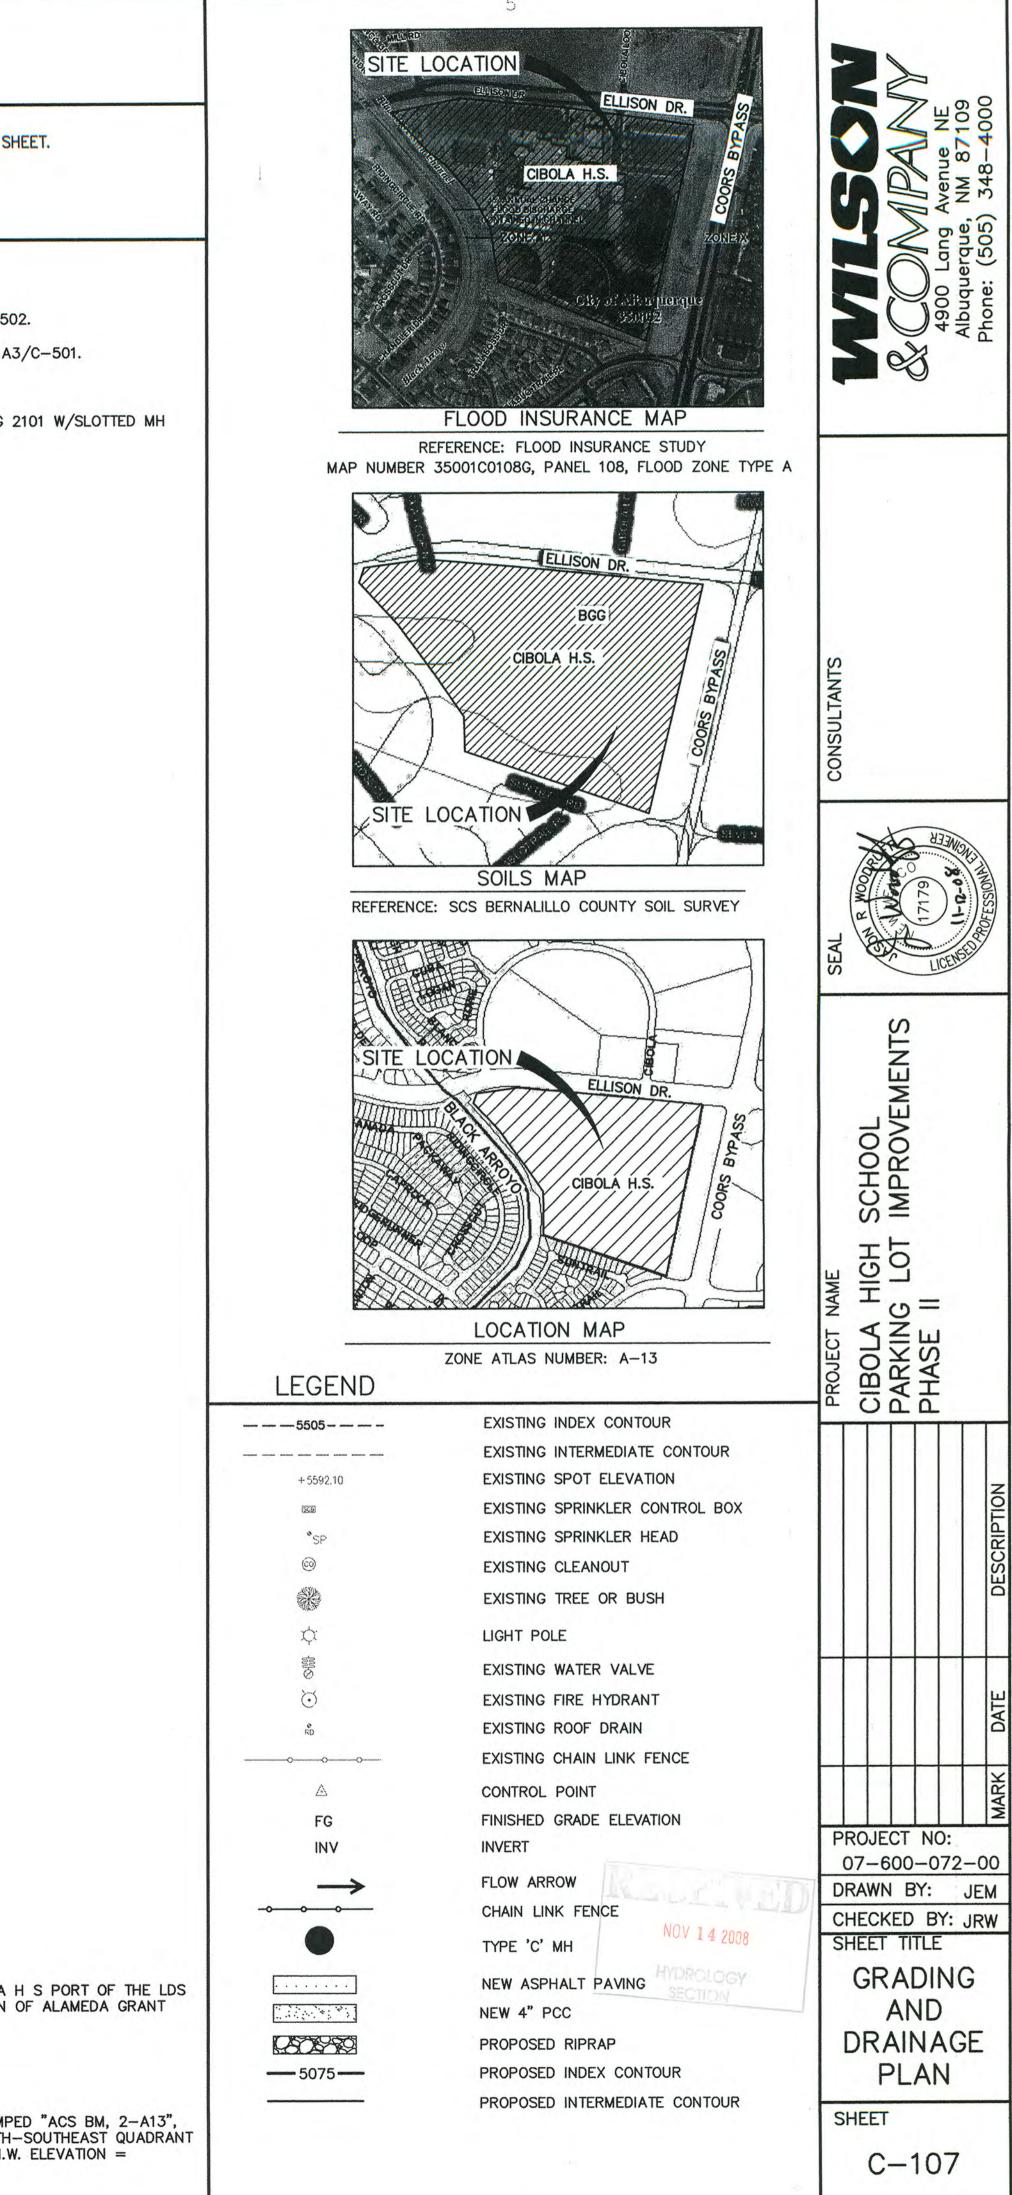

LEGAL DESCRIPTION TR ONE ANNEXATION & DEDICATION PLAT OF CIBOLA H S PORT OF THE LDS OF ALB BOARD OF EDUCATION SITUATE WITHIN TOWN OF ALAMEDA GRANT

#### BENCH MARK

BENCHMARK USED IS AN ACS ALUMINUM DISK STAMPED "ACS BM, 2-A13", EPOXIED TO TOP OF CONCRETE CURB AT THE SOUTH-SOUTHEAST QUADRANT OF VISTA DEL SOL DR. & VISTA DEL SOL COURT, N.W. ELEVATION = 5121.119