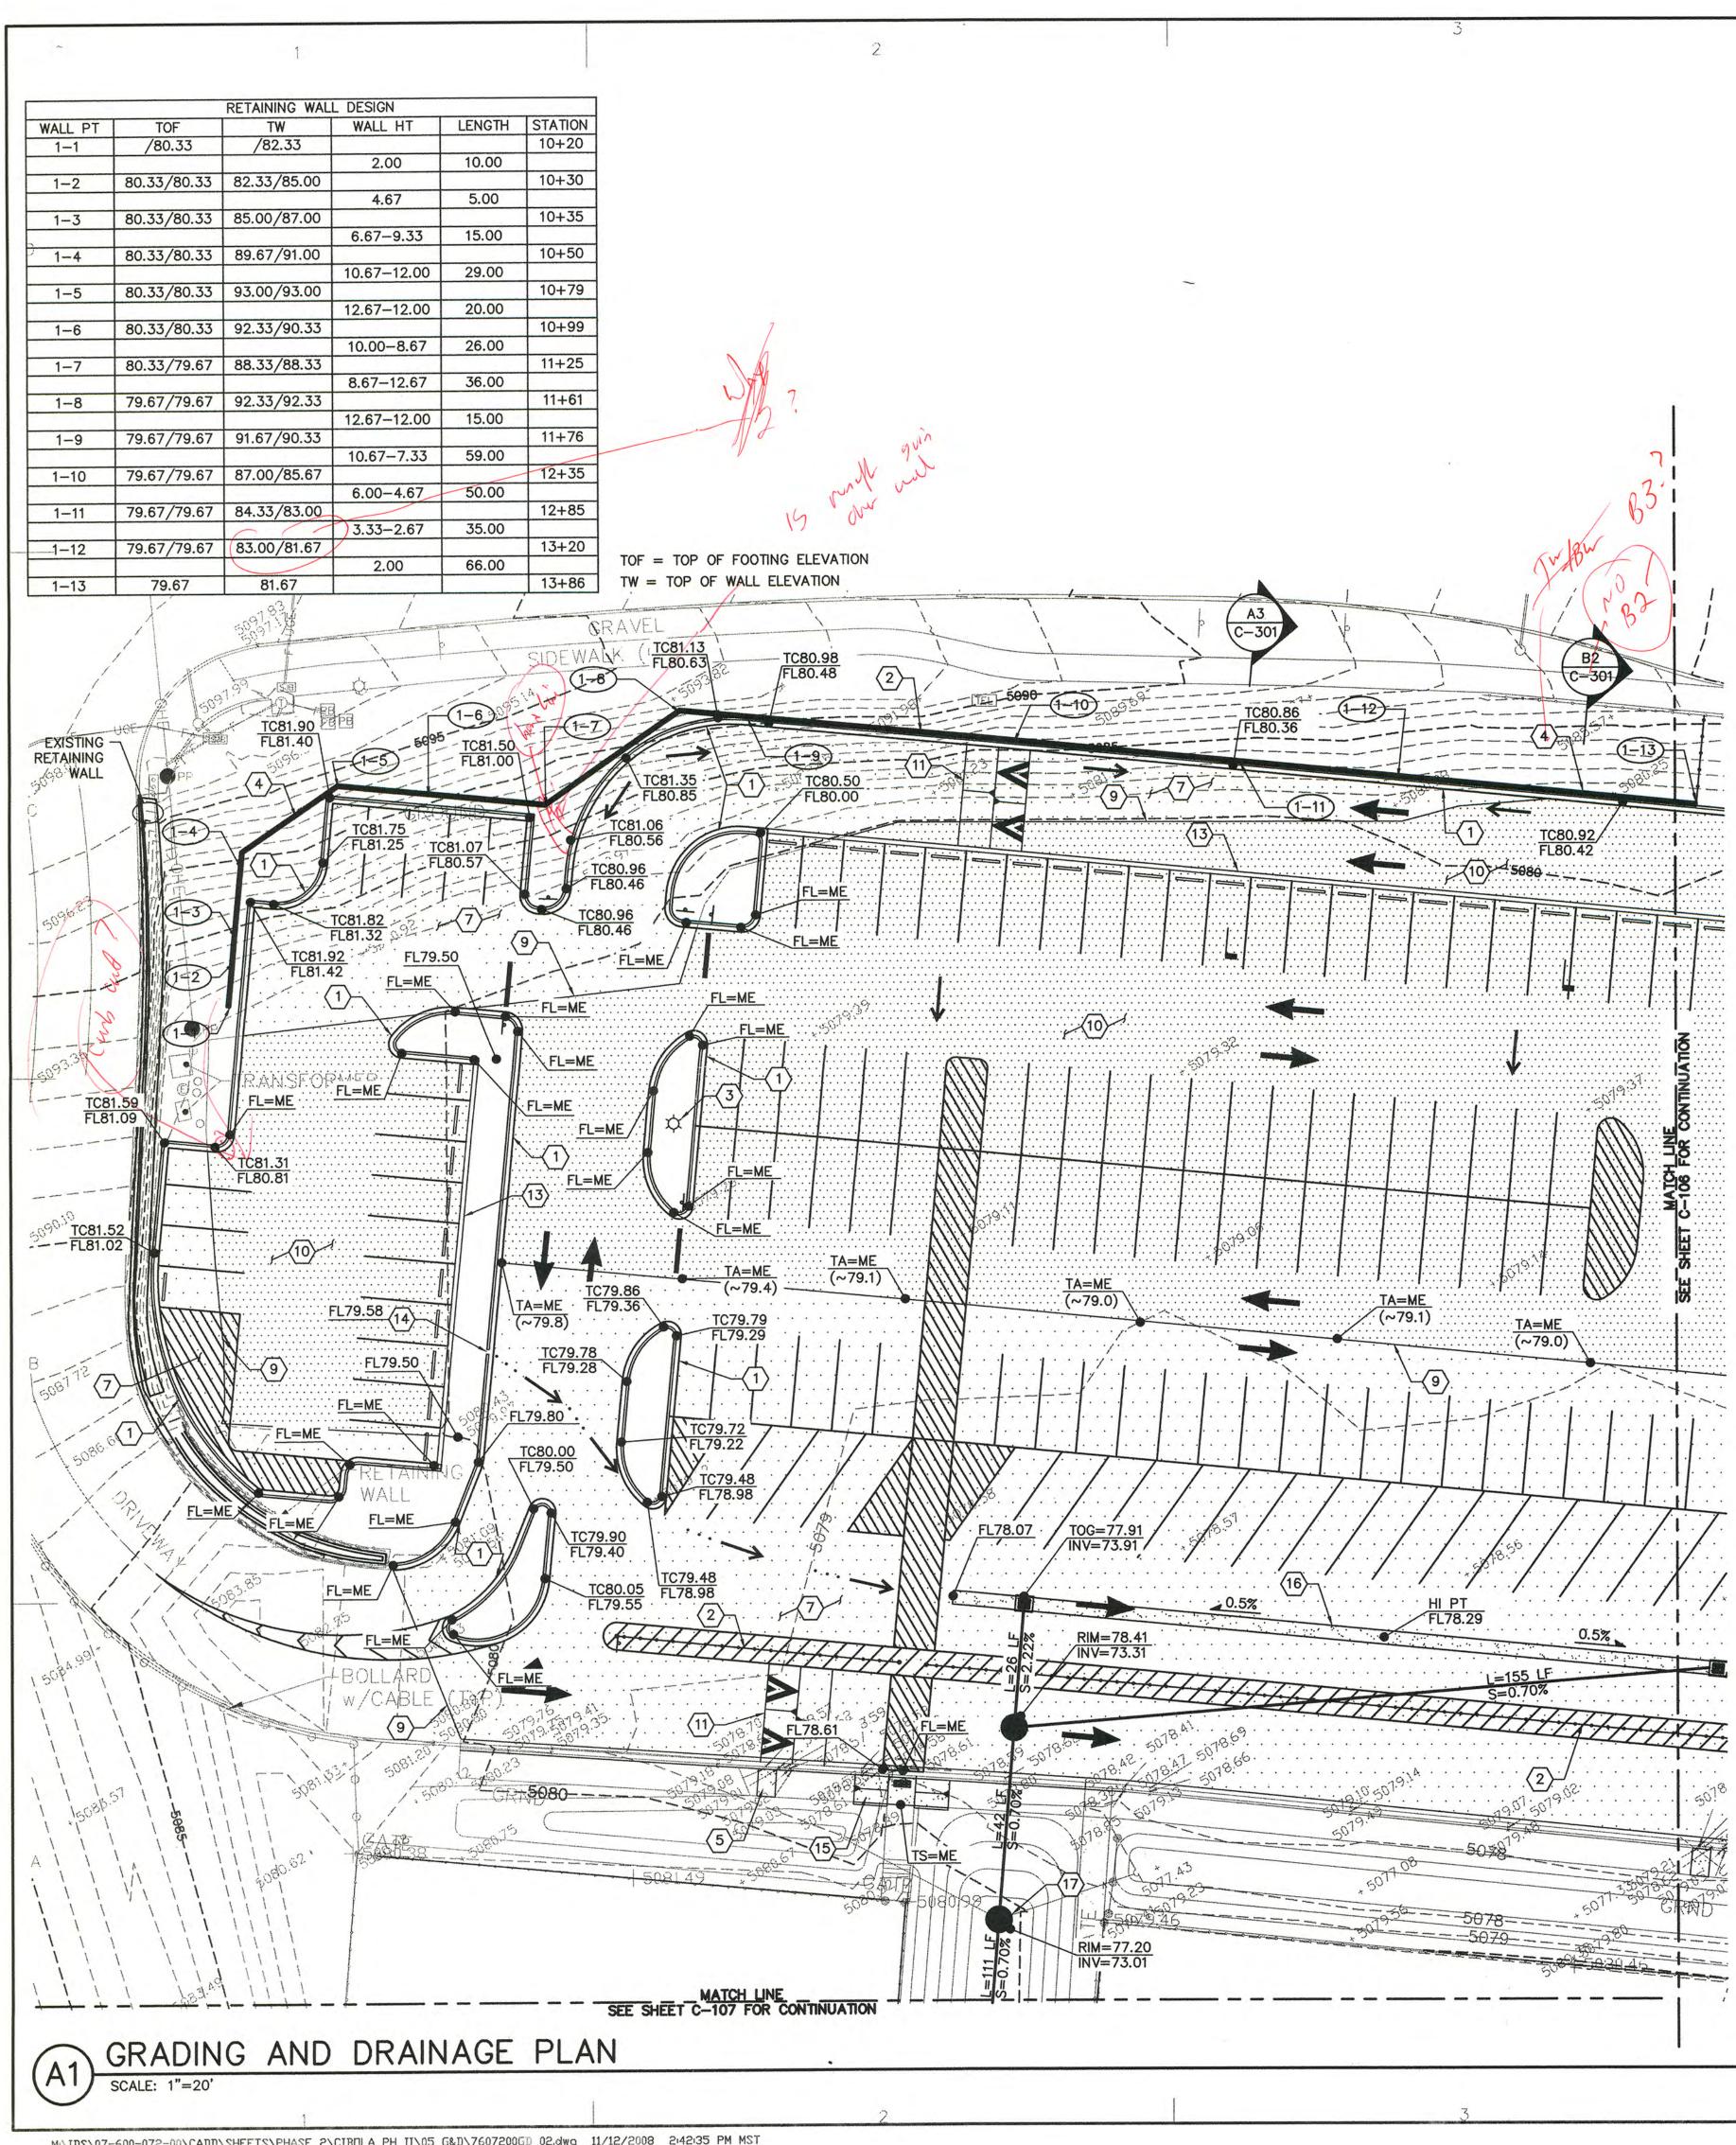

f, P.E. Wilson & Company, Inc. 4900 Lang Ave. NE Albuquerque, NM 87109

#### Re: Cibola High School Parking Lot Improvements Grading and Drainage Plan Engineer's Stamp dated 11-12-08 (A13/D004)

Dear Mr. Woodruff,

Based upon the information provided in your submittal received 11-14-08, the above referenced plan is approved for Grading Permit and Building Permit.

Upon completion of the project, provide an Engineer Certification for our files.

If you have any questions, you can contact me at 924-3695.

Albuquerq**ue** 

NM 87103

PO Box 1293

Sincerely,

Center a. Chem

Curtis A. Cherne, P.E. Senior Engineer, Planning Dept. Development and Building Services

www.cabq.gov

C: file



M:\IDS\07-600-072-00\CADD\SHEETS\PHASE 2\CIBOLA PH II\05\_G&D\7607200GD\_DA.dwg 11/12/2008 2:41:36 PM MST



MINIDSN07-600-072-00/CADD/SHEETS/PHASE 2/CIBOLA PH II/05\_G&D/7607200GD\_02.dwg 11/12/2008 24235 PM MST

#### GENERAL NOTES

ALL SHEET KEYNOTES DO NOT APPLY TO THIS SHEET.

#### ○ SHEET KEY NOTES

- 1. INSTALL MEDIAN CURB & GUTTER. SEE DETAIL A1/C-501.
- 2. INSTALL 4'-O"H CHAINLINK FENCE. SEE DETAIL A3/C-501. 3. RELOCATED LIGHT POLE.
- 4. INSTALL RETAINING WALL. SEE SHEET C-401.
- 5. INSTALL 4" PCC SIDEWALK. SEE DETAIL B1/C-501.
- 6. INSTALL ADA UNI-DIRECTIONAL RAMP. SEE DETAIL C2/C-501.
- 7. INSTALL 3" ASPHALT PAVEMENT. SEE DETAIL A2/C-501.
- 8. REINSTALL SALVAGED FENCE AND GATE.
- 9. SAWCUT NEAT LINE FOR INSTALLATION OF NEW 3" ASPHALT. 10. INSTALL SLURRY SEAL.
- 11. INSTALL SPEED HUMP. SEE DETAIL A4/C-502.
- 12. INSTALL CHAIN LINK FENCE TO MATCH EXISTING.
- 13. INSTALL 12" MOW CURB. SE