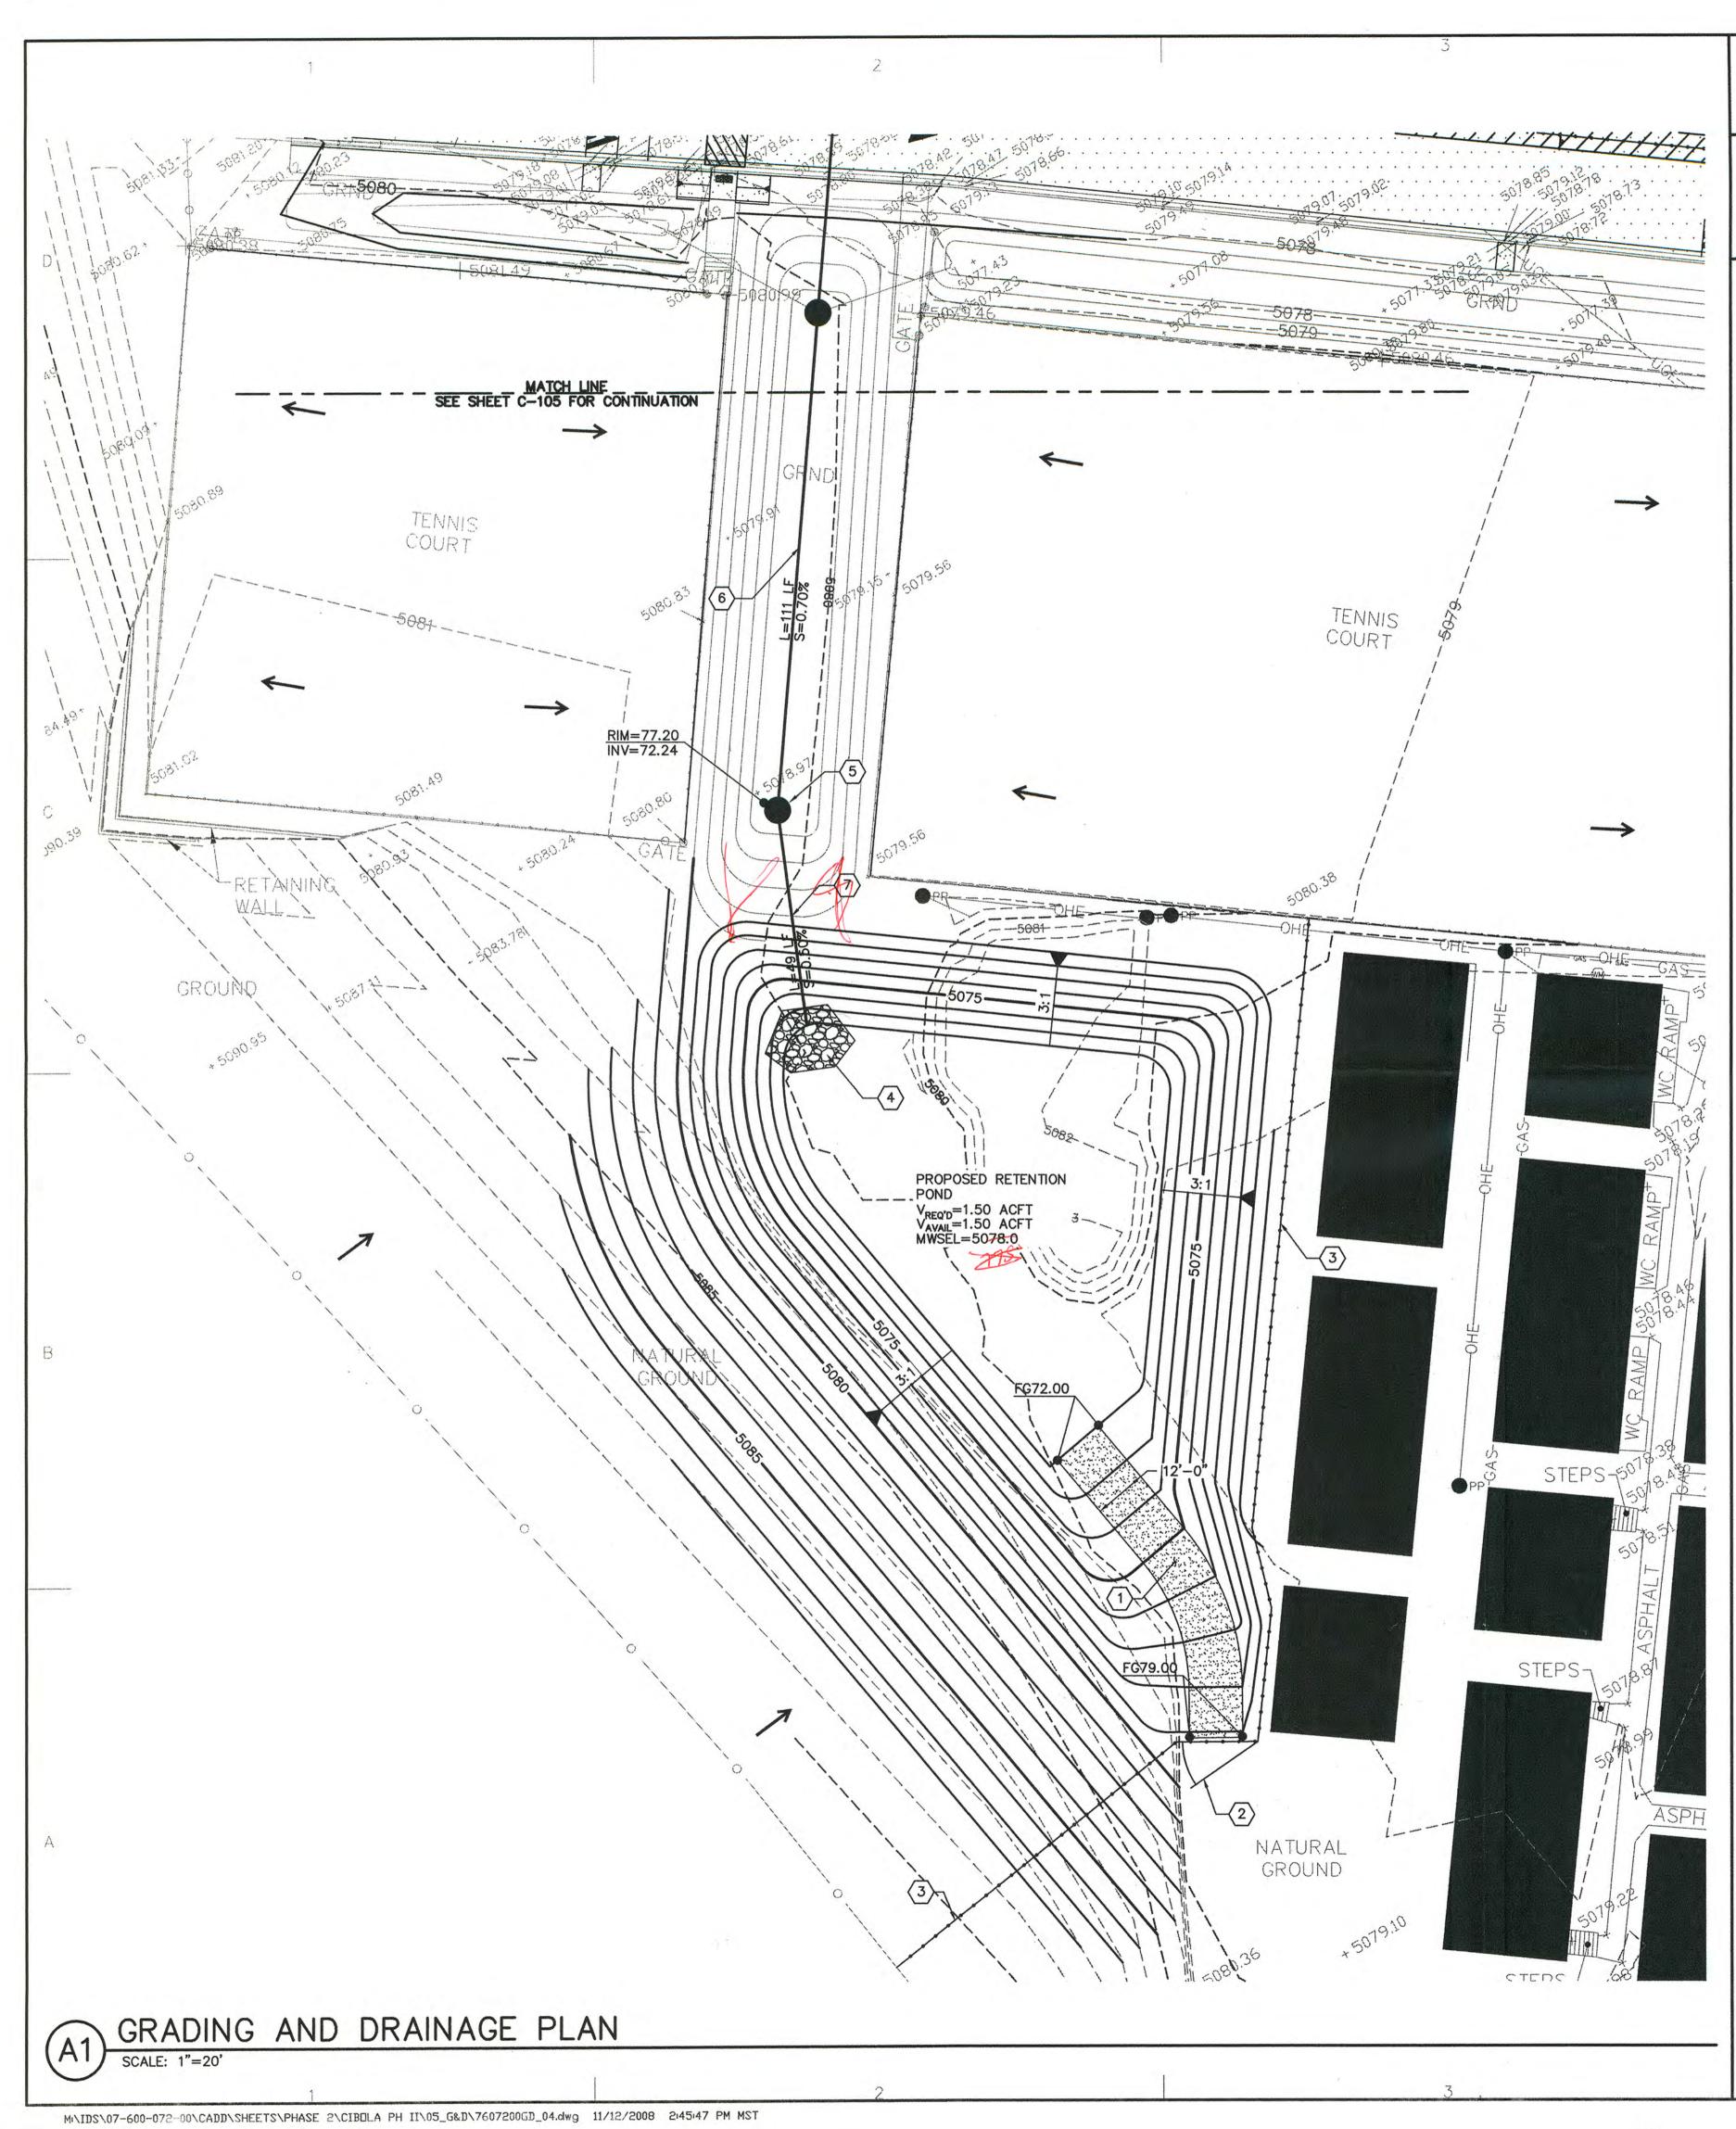

#### GENERAL NOTES

ALL SHEET KEYNOTES DO NOT APPLY TO THIS SHEET.

#### ○ SHEET KEY NOTES

- 1. INSTALL MEDIAN CURB & GUTTER. SEE DETAIL A1/C-501.
- 2. INSTALL 4'-O"H CHAINLINK FENCE. SEE DETAIL A3/C-501. 3. RELOCATED LIGHT POLE.
- 4. INSTALL RETAINING WALL. SEE SHEET C-401.
- 5. INSTALL 4" PCC SIDEWALK. SEE DETAIL B1/C-501.
- 6. INSTALL ADA UNI-DIRECTIONAL RAMP. SEE DETAIL C2/C-501.
- 7. INSTALL 3" ASPHALT PAVEMENT. SEE DETAIL A2/C-501.
- 8. REINSTALL SALVAGED FENCE AND GATE.
- 9. SAWCUT NEAT LINE FOR INSTALLATION OF NEW 3" ASPHALT. 10. INSTALL SLURRY SEAL.
- 11. INSTALL SPEED HUMP. SEE DETAIL A4/C-502.
- 12. INSTALL CHAIN LINK FENCE TO MATCH EXISTING.
- 13. INSTALL 12" MOW CURB. SEE DETAIL C4/C-502.
- 14. INSTALL 12" CURB CUT.
- 15. INSTALL ADA RAMP. SEE DETAIL D2/C-501.
- 16. INSTALL 3'-O"W VALLEY GUTTER. SEE DETAIL D4/C-502.
- 17. TIE EXISTING STORM DRAIN PIPES TO PROPOSED MANHOLE.