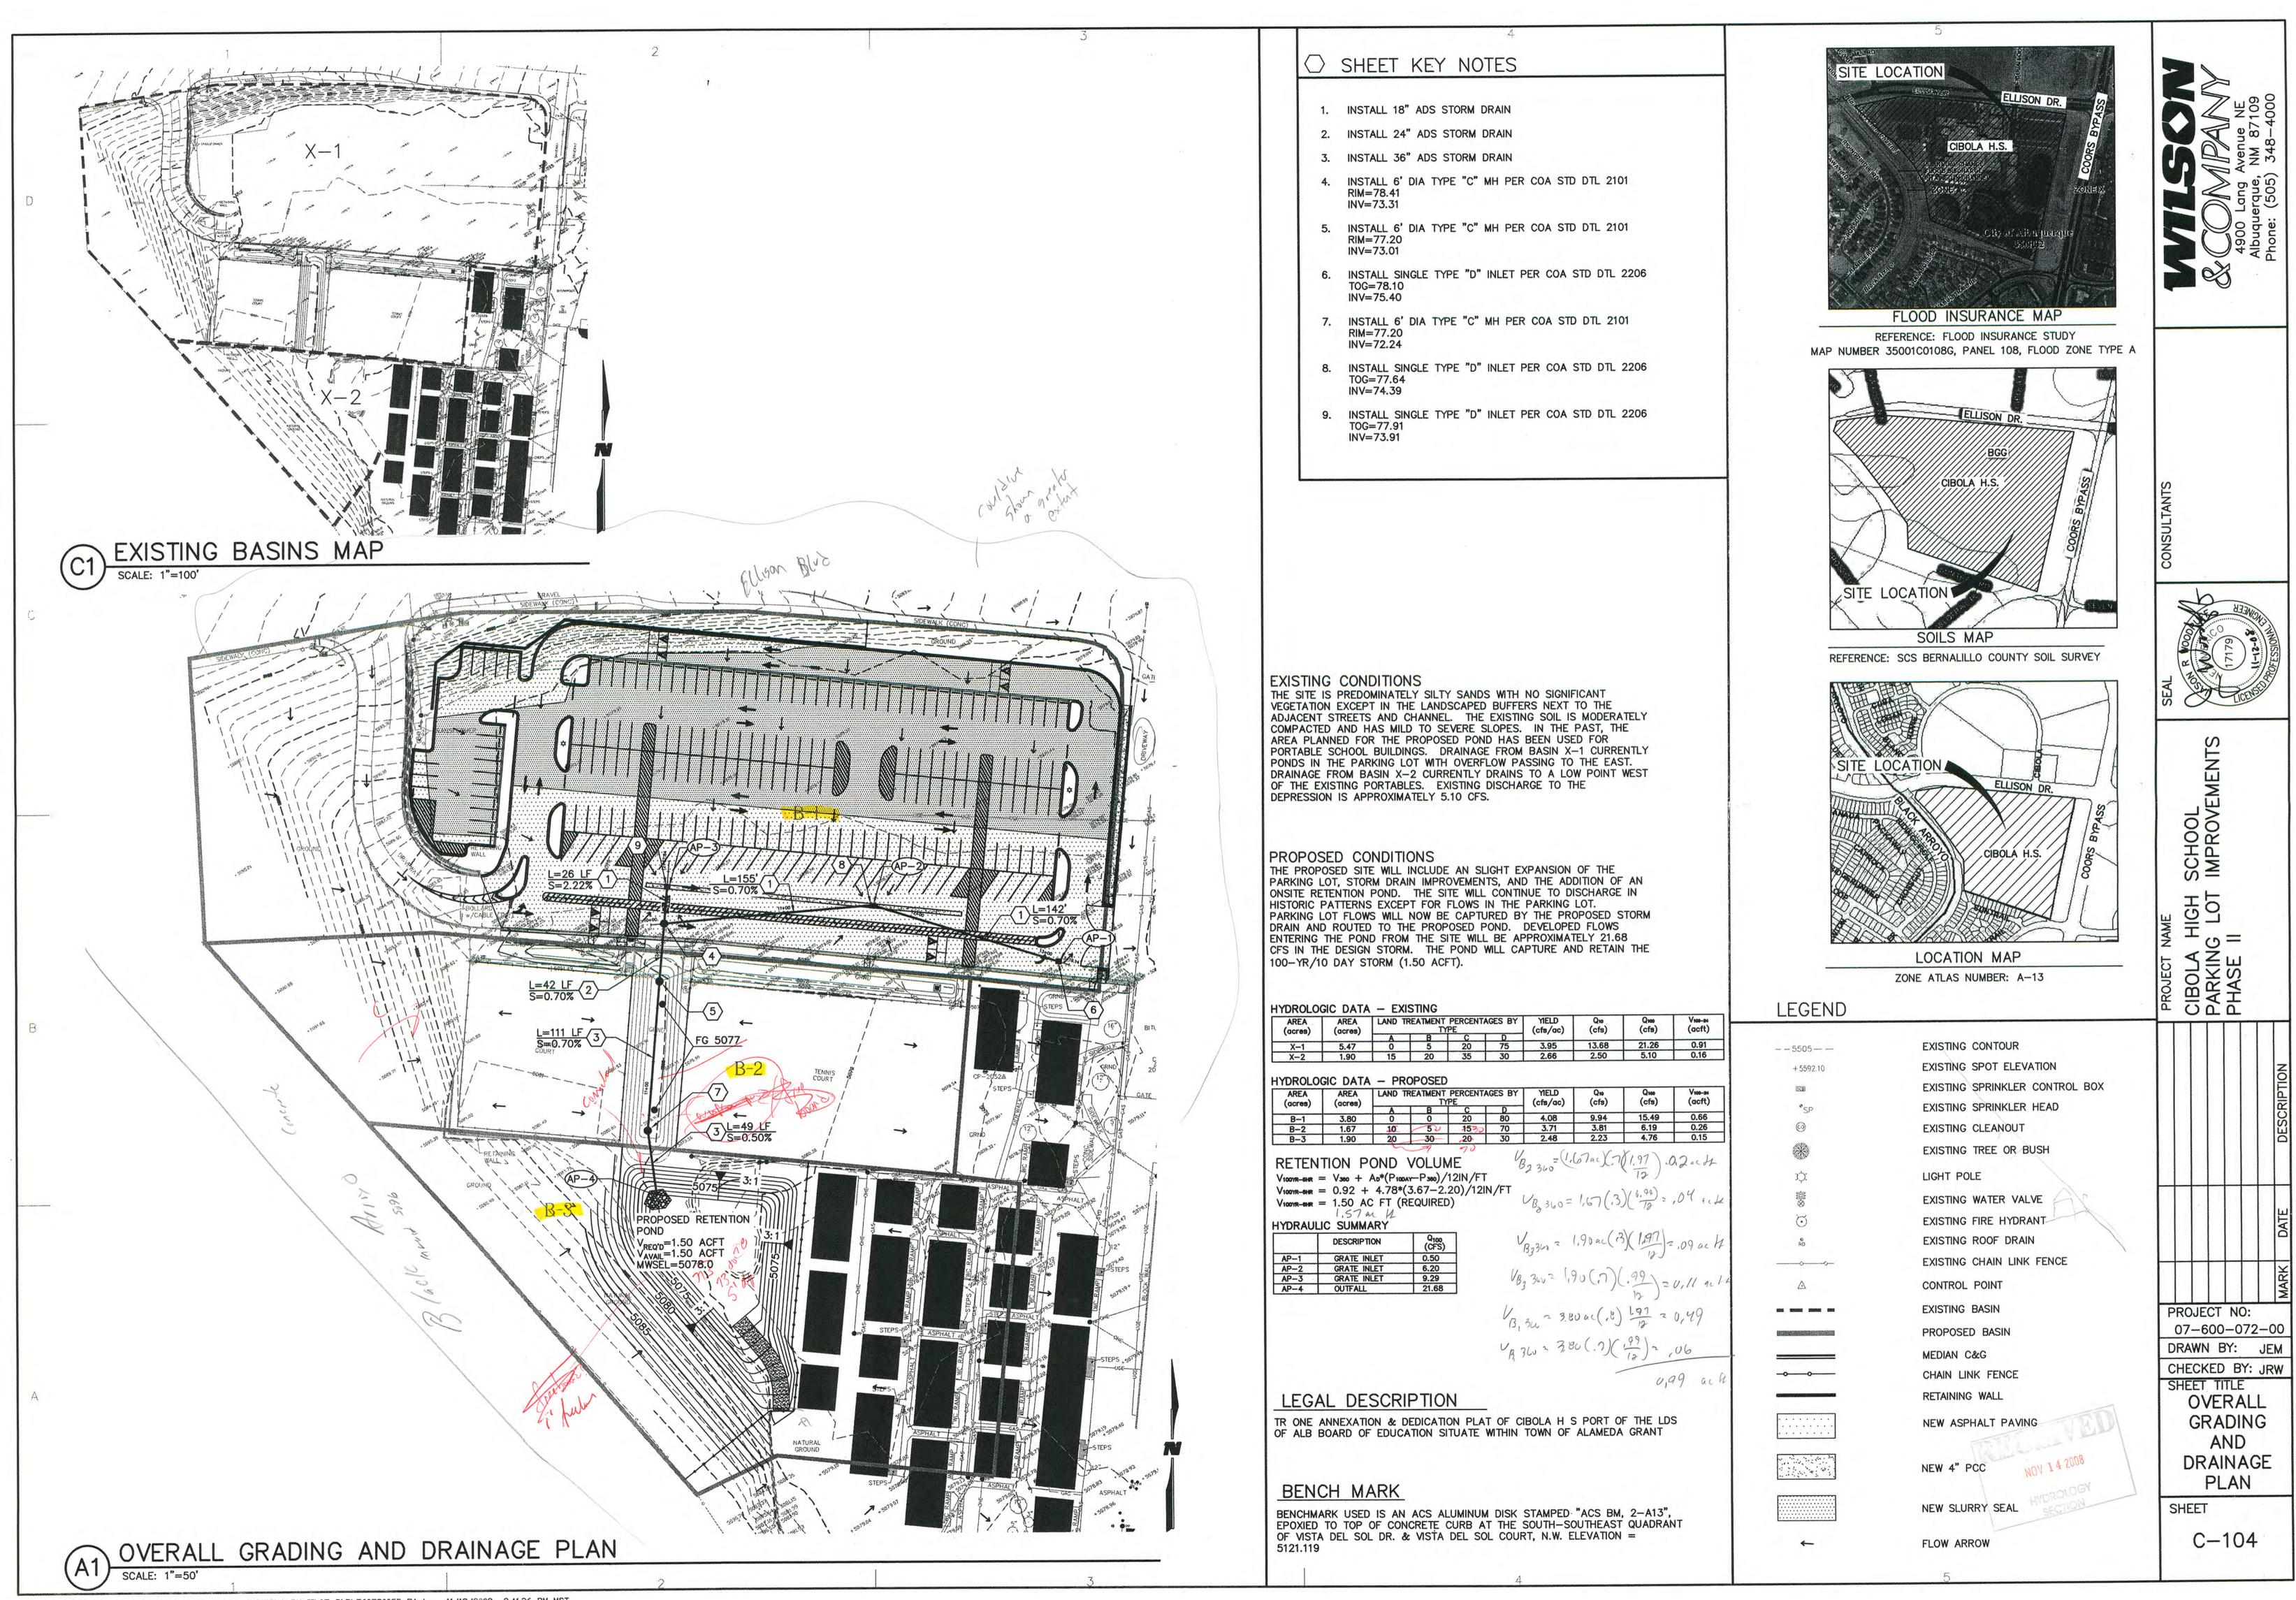

#### ○ SHEET KEY NOTES

- 1. INSTALL MEDIAN CURB & GUTTER. SEE DETAIL A1/C-501.
- 2. INSTALL 4'-O"H CHAINLINK FENCE. SEE DETAIL A3/C-501. 3. RELOCATED LIGHT POLE.
- 4. INSTALL RETAINING WALL. SEE SHEET C-401.
- 5. INSTALL 4" PCC SIDEWALK. SEE DETAIL B1/C-501.
- 6. INSTALL ADA UNI-DIRECTIONAL RAMP. SEE DETAIL C2/C-501.
- 7. INSTALL 3" ASPHALT PAVEMENT. SEE DETAIL A2/C-501.
- 8. REINSTALL SALVAGED FENCE AND GATE.
- 9. SAWCUT NEAT LINE FOR INSTALLATION OF NEW 3" ASPHALT. 10. INSTALL SLURRY SEAL.
- 11. INSTALL SPEED HUMP. SEE DETAIL A4/C-502.
- 12. INSTALL CHAIN LINK FENCE TO MATCH EXISTING.
- 13. INSTALL 12" MOW CURB. SEE DETAIL C4/C-502.
- 14. INSTALL 12" CURB CUT.
- 15. INSTALL ADA RAMP. SEE DETAIL D2/C-501.
- 16. INSTALL 3'-O"W VALLEY GUTTER. SEE DETAIL D4/C-502.
- 17. TIE EXISTING STORM DRAIN PIPES TO PROPOSED MANHOLE.

LEGAL DESCRIPTION TR ONE ANNEXATION & DEDICATION PLAT OF CIBOLA H S PORT OF THE LDS OF ALB BOARD OF EDUCATION SITUATE WITHIN TOWN OF ALAMEDA GRANT

#### BENCH MARK

BENCHMARK USED IS AN ACS ALUMINUM DISK STAMPED "ACS BM, 2-A13", EPOXIED TO TOP OF CONCRETE CURB AT THE SOUTH-SOUTHEAST QUADRANT OF VISTA DEL SOL DR. & VISTA DEL SOL COURT, N.W. ELEVATION = 5121.119