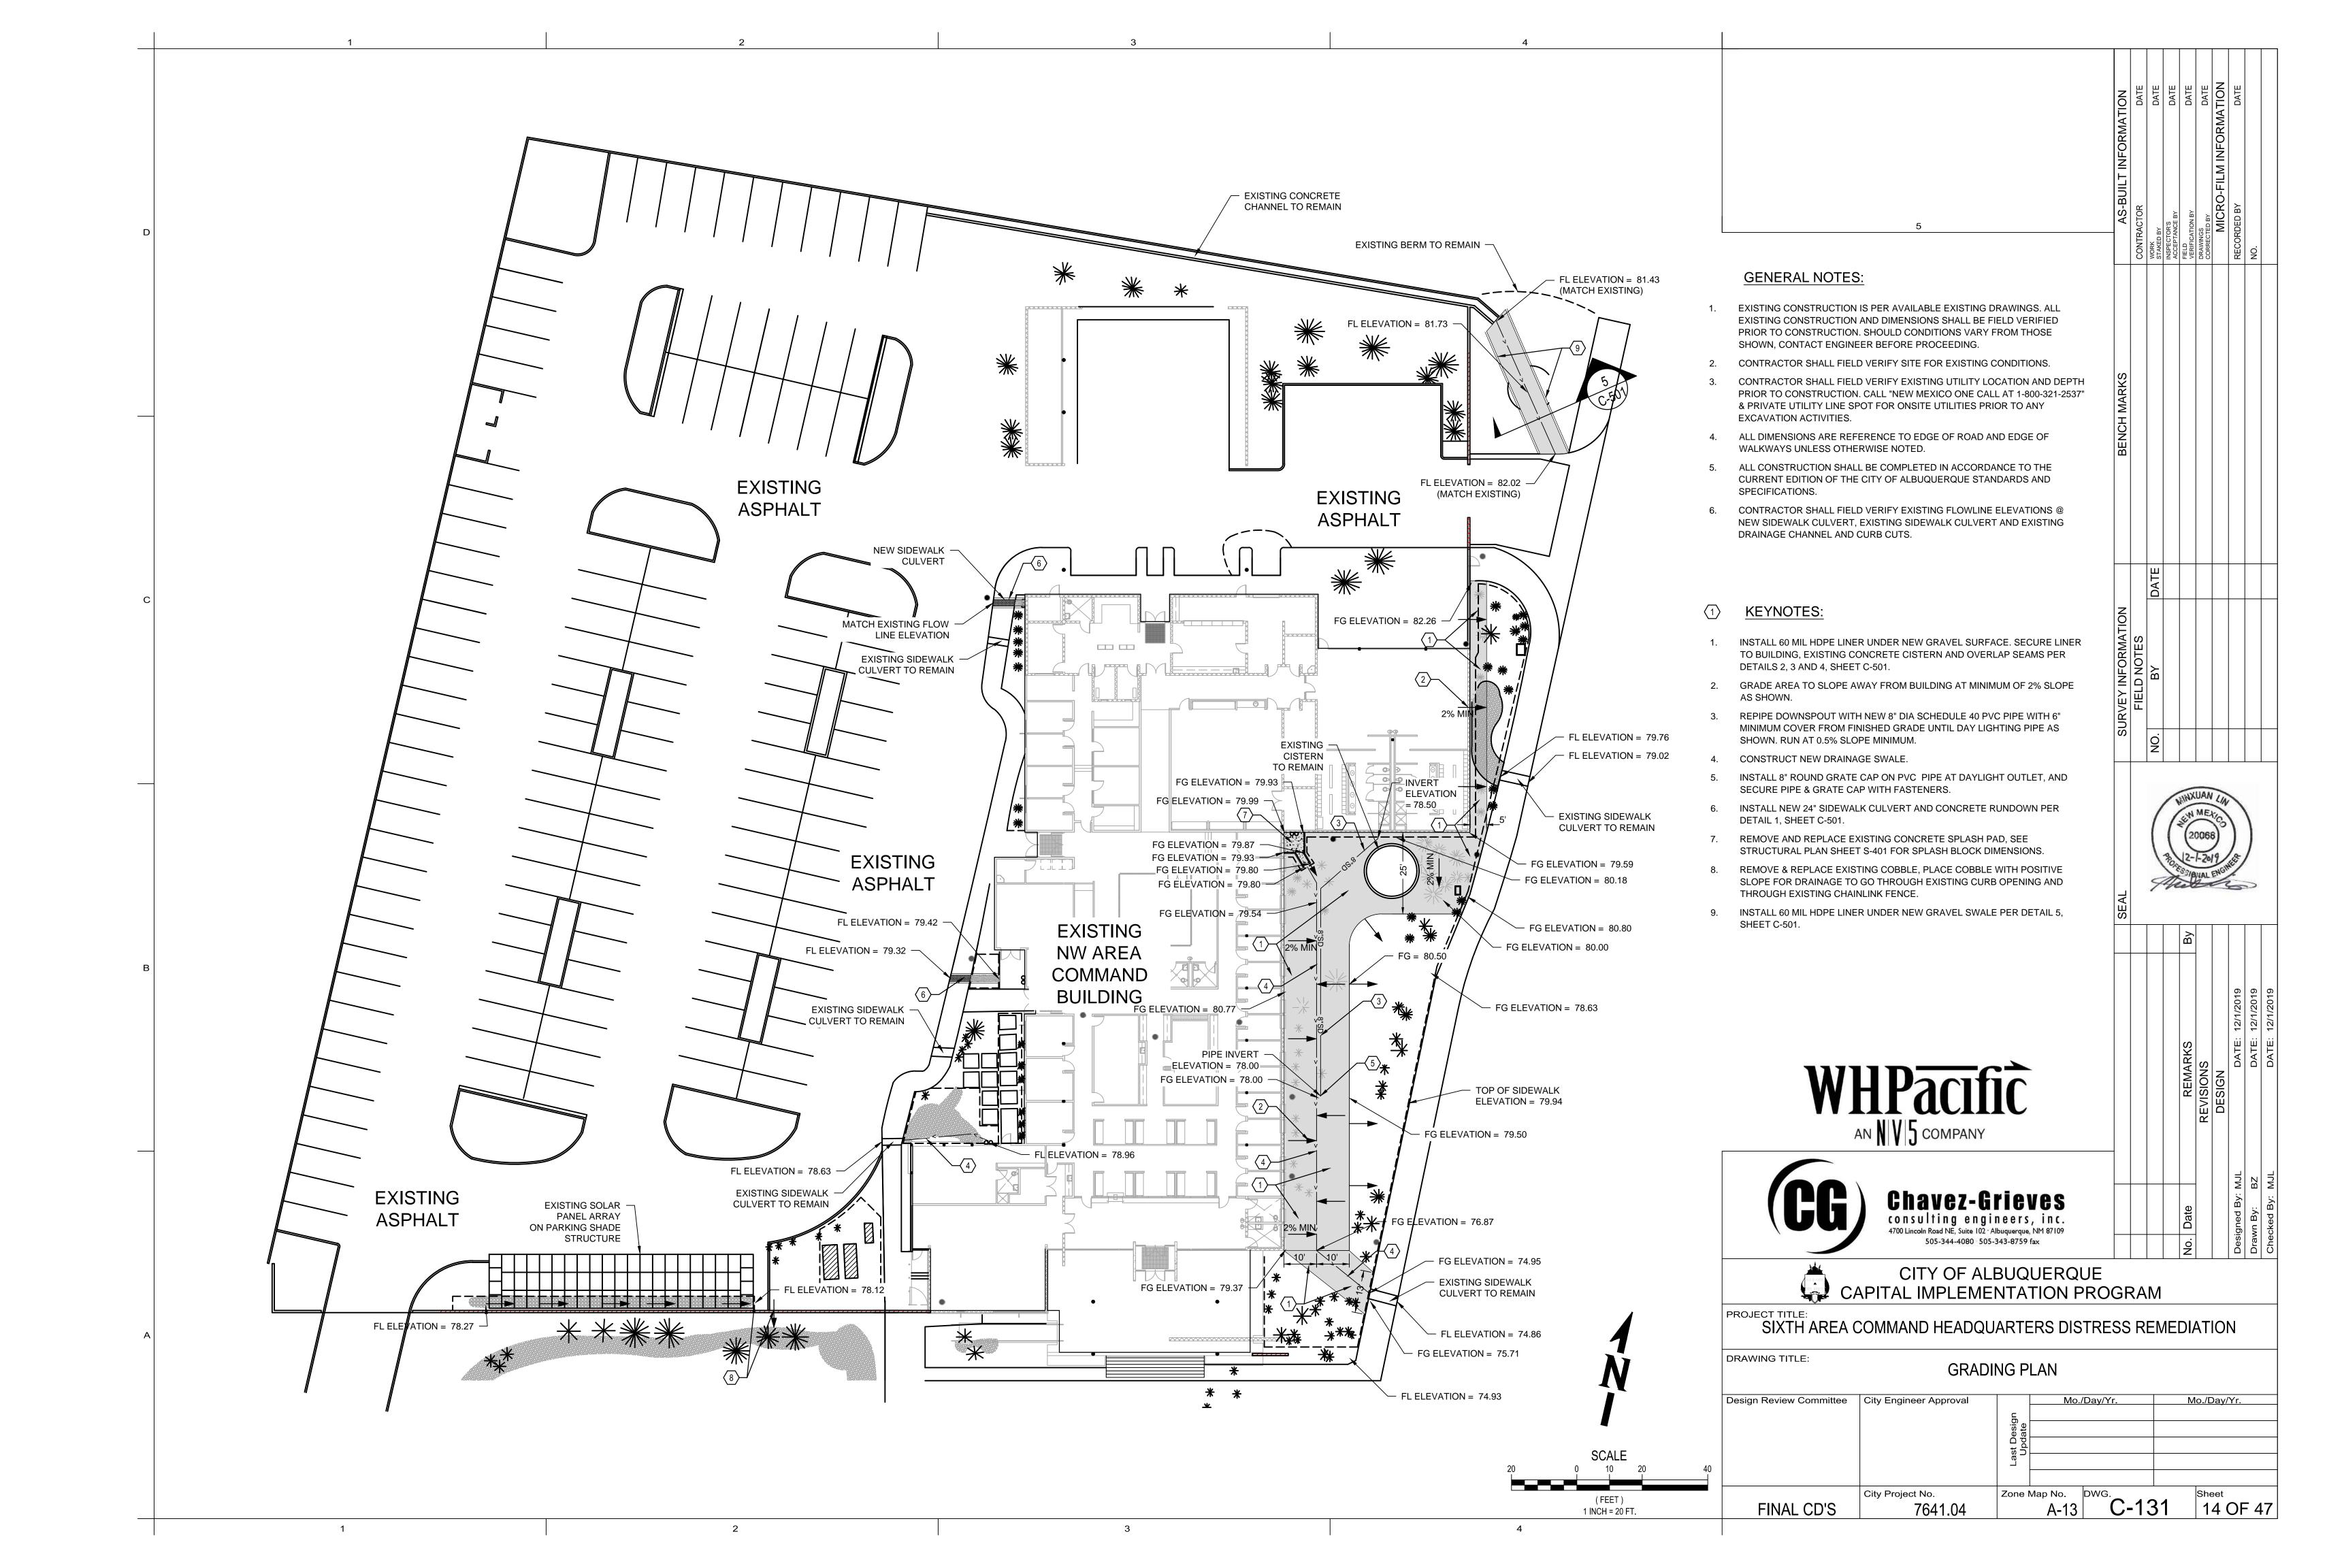

#### **Project Overview:**

The scope of this project is to repair existing exterior damage due to settlement of soils, stabilization of existing foundations with helical piers, remediate site grading and drainage around perimeter of the existing building.

Grading for this project will be remove existing gravel surface and landscaping along east side of the existing building for stabilization. Impervious liners will be place along the same edge along the building with gravel surface to minimize the storm water into the existing foundation; new or relocated landscape will be placed on areas that will not have liners.

#### **Existing Drainage Condition:**

The existing drainage area between east side of the building and sidewalk located along Cibola Loop drains with swale through the existing sidewalk culverts located along Cibola Loop. The existing drainage area northeast of the site that collect offsite drainage with an existing detention with over flow through an existing curb cut. All runoffs collected in the existing curb inlet along Cibola Loop.

#### **Proposed Drainage Condition:**

The proposed drainage pattern for the work areas remain the same. With the new impervious liner installation under the new gravel area, the proposed swale will be located on top of the liner to minimize the runoff into the soil around the foundation area. Runoff will convert through the same sidewalk culvert.