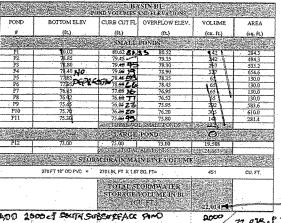

## ROHDE MAY KELLER MCNAMARA ARCHITECTURE

PROFESSIONAL CORPORATION

Albuquerque, New Mexico 87102 USA

tel. 505 243 5464

| in a | क्टान इकाम <u>इ</u> | BENEFACE             | SIMU                        | 2000      | 22,038.1 |
|------|---------------------|----------------------|-----------------------------|-----------|----------|
|      |                     | BASIN                |                             | 126       | OK       |
|      | Section 1           | CISTERN AND E        | HECK DAMS                   |           |          |
|      | CISTERN             | DEPTH TO<br>OVERFLOW | AREA                        | VOLUME    | **       |
|      |                     | (ft.)                | (sq. ft.)                   | (cu. ft.) |          |
|      | 1                   | 7,50                 | 189                         | . 1414    |          |
|      | CHECK               | AVERAGE<br>DEPTH     | AREA                        | VOLUME    |          |
|      | DAMS                | (fL)                 | (sq. ft.) .                 | (cu. ft.) | . 7      |
|      |                     | 0,67                 | 2374                        | 1591      |          |
|      |                     |                      | ORMWATER<br>IN 85 (CU. FF.) | 3/005 =   |          |