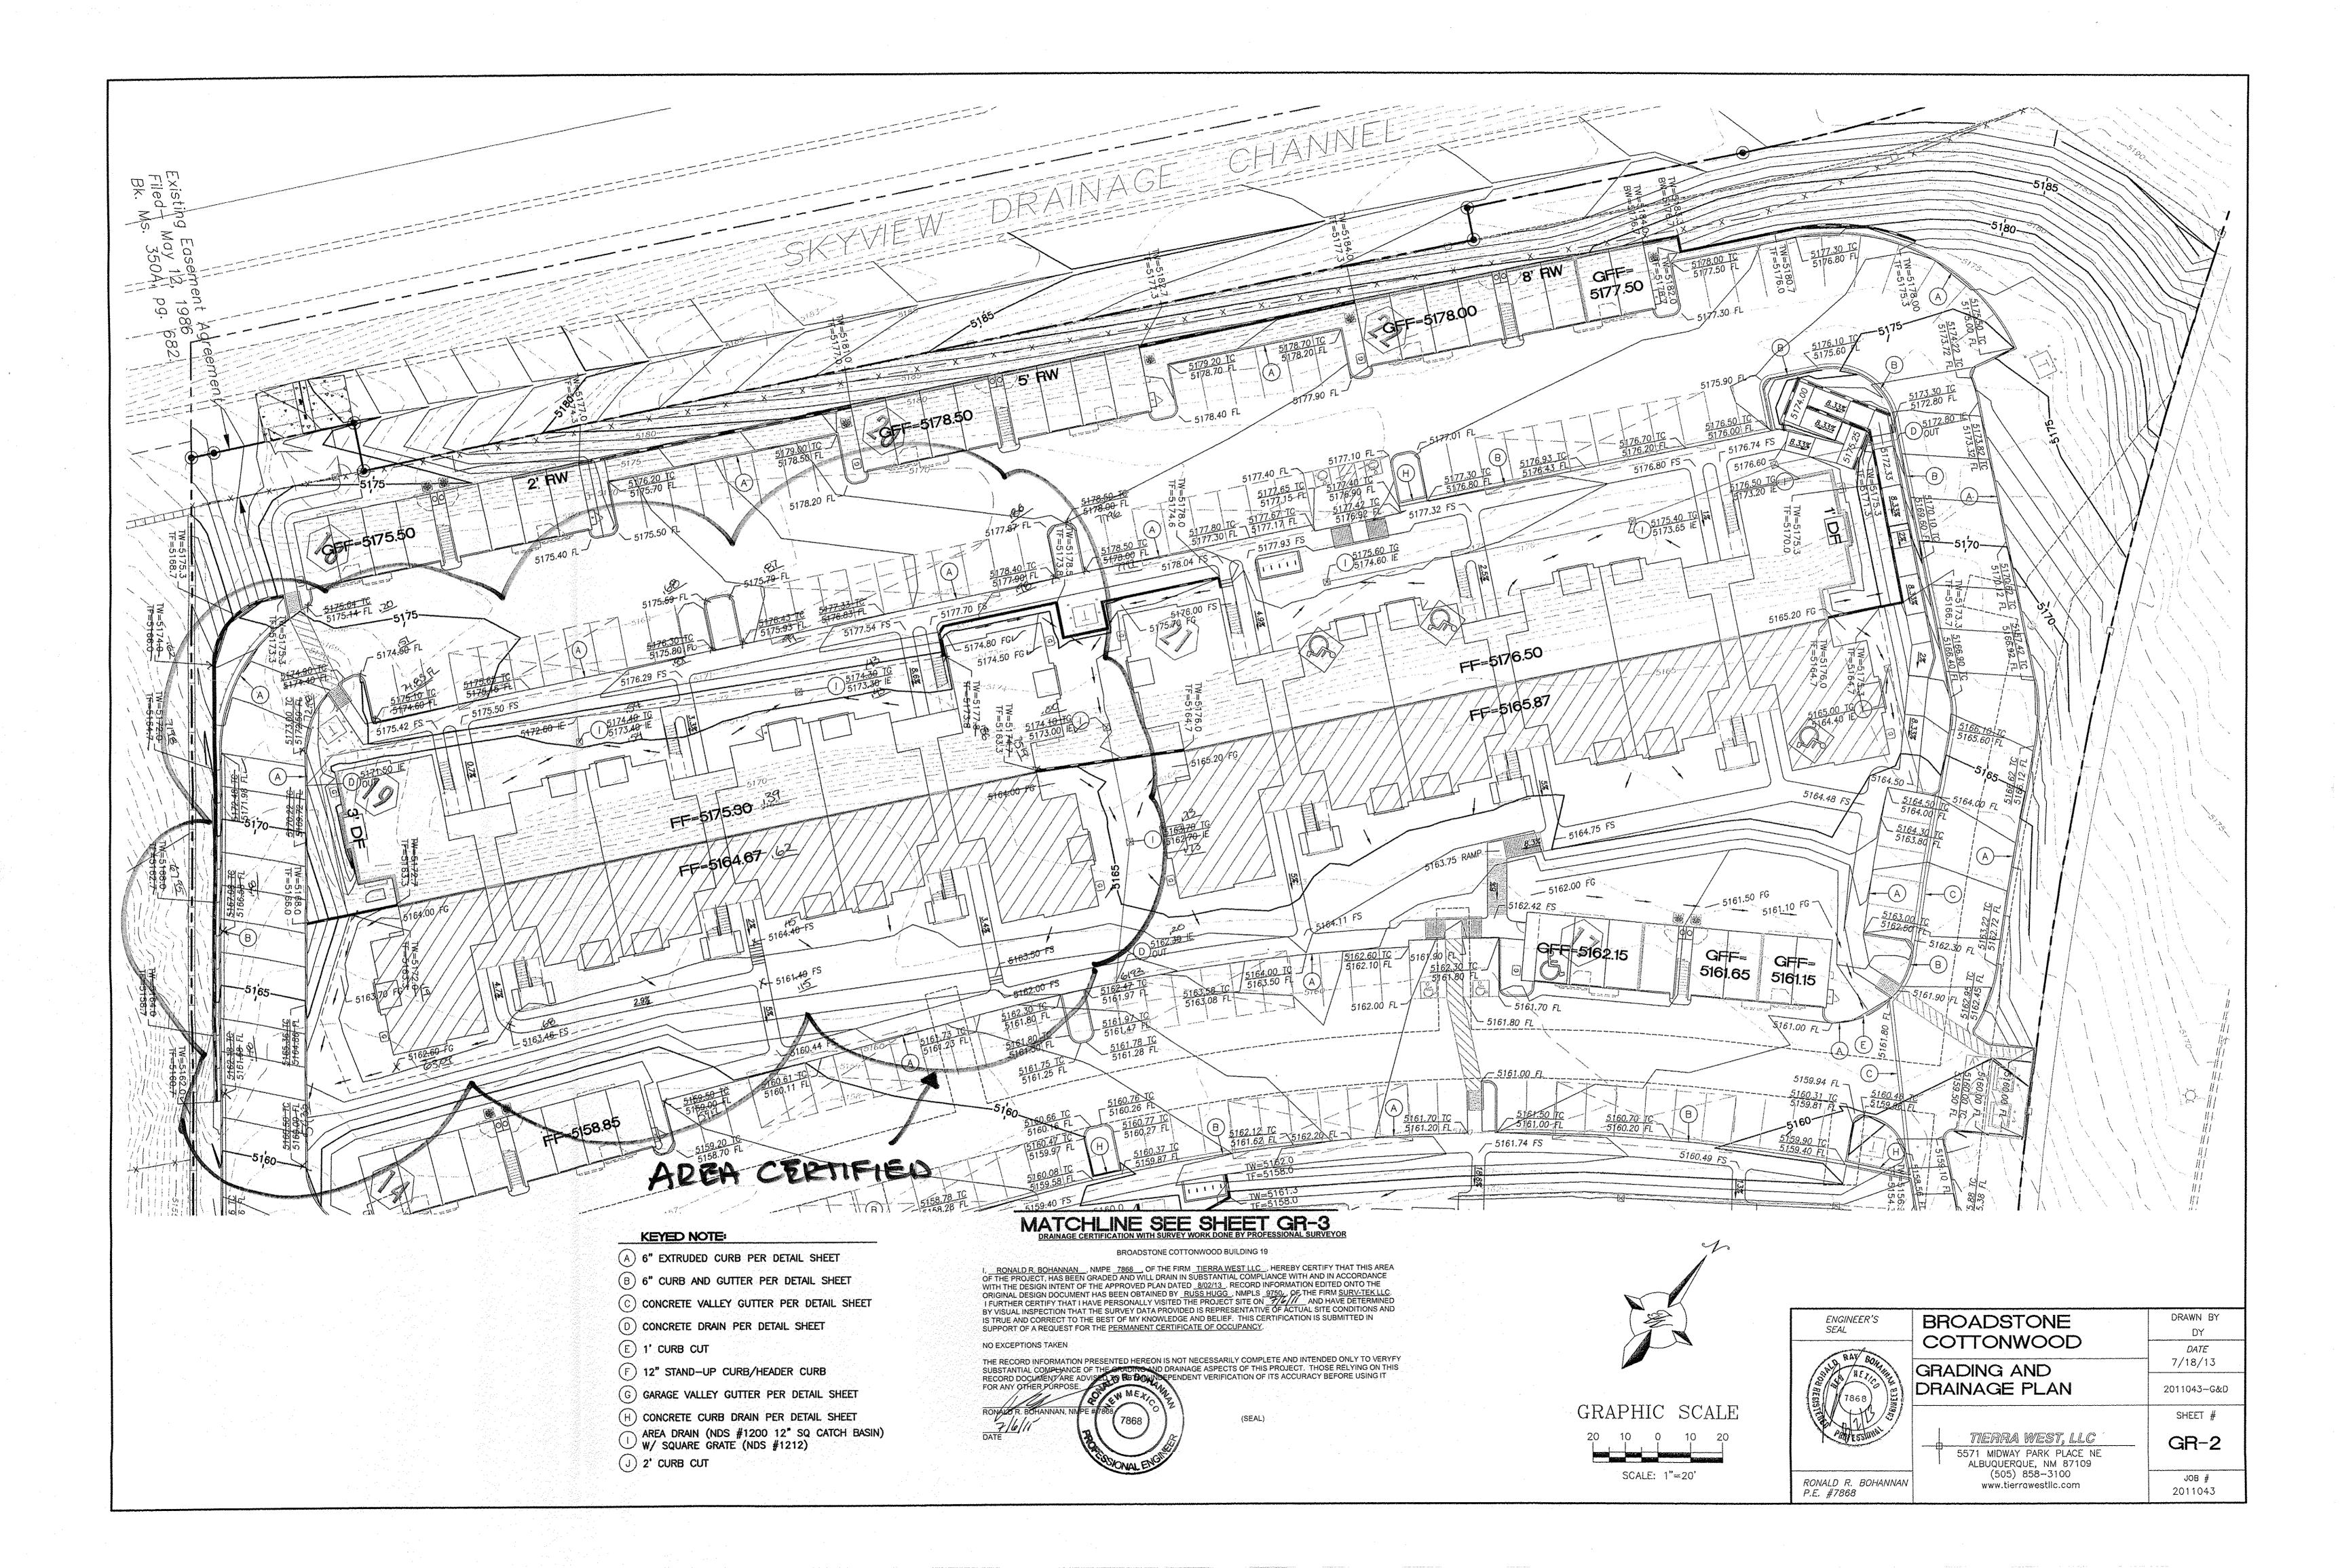

## **CITY OF ALBUQUERQUE**

July 10, 2015

Ronald R. Bohannan, PE Tierra West, LLC 5571 Midway Park Place NE Albuquerque, NM 87109

Re: Broadstone Cottonwood Building 19 10800 Cibola Loop NW Request Permanent C.O. - Accepted Engineer's Stamp dated: 8-2-13 (A13D022) Certification dated: 7-6-15

Dear Mr. Bohannan,

Based on the Certification received 7/8/2015, the above referenced site is acceptable for release of Certificate of Occupancy by Hydrology.

If you have any questions, you can contact me at 924-3999 or Rudy Rael at 924-3977.

PO Box 1293

Albuquerque

New Mexico 87103

www.cabq.gov

RR/RH email

**C**:

Sincerely,

Rita Harmon, P.E. Senior Engineer, Hydrology Planning Department