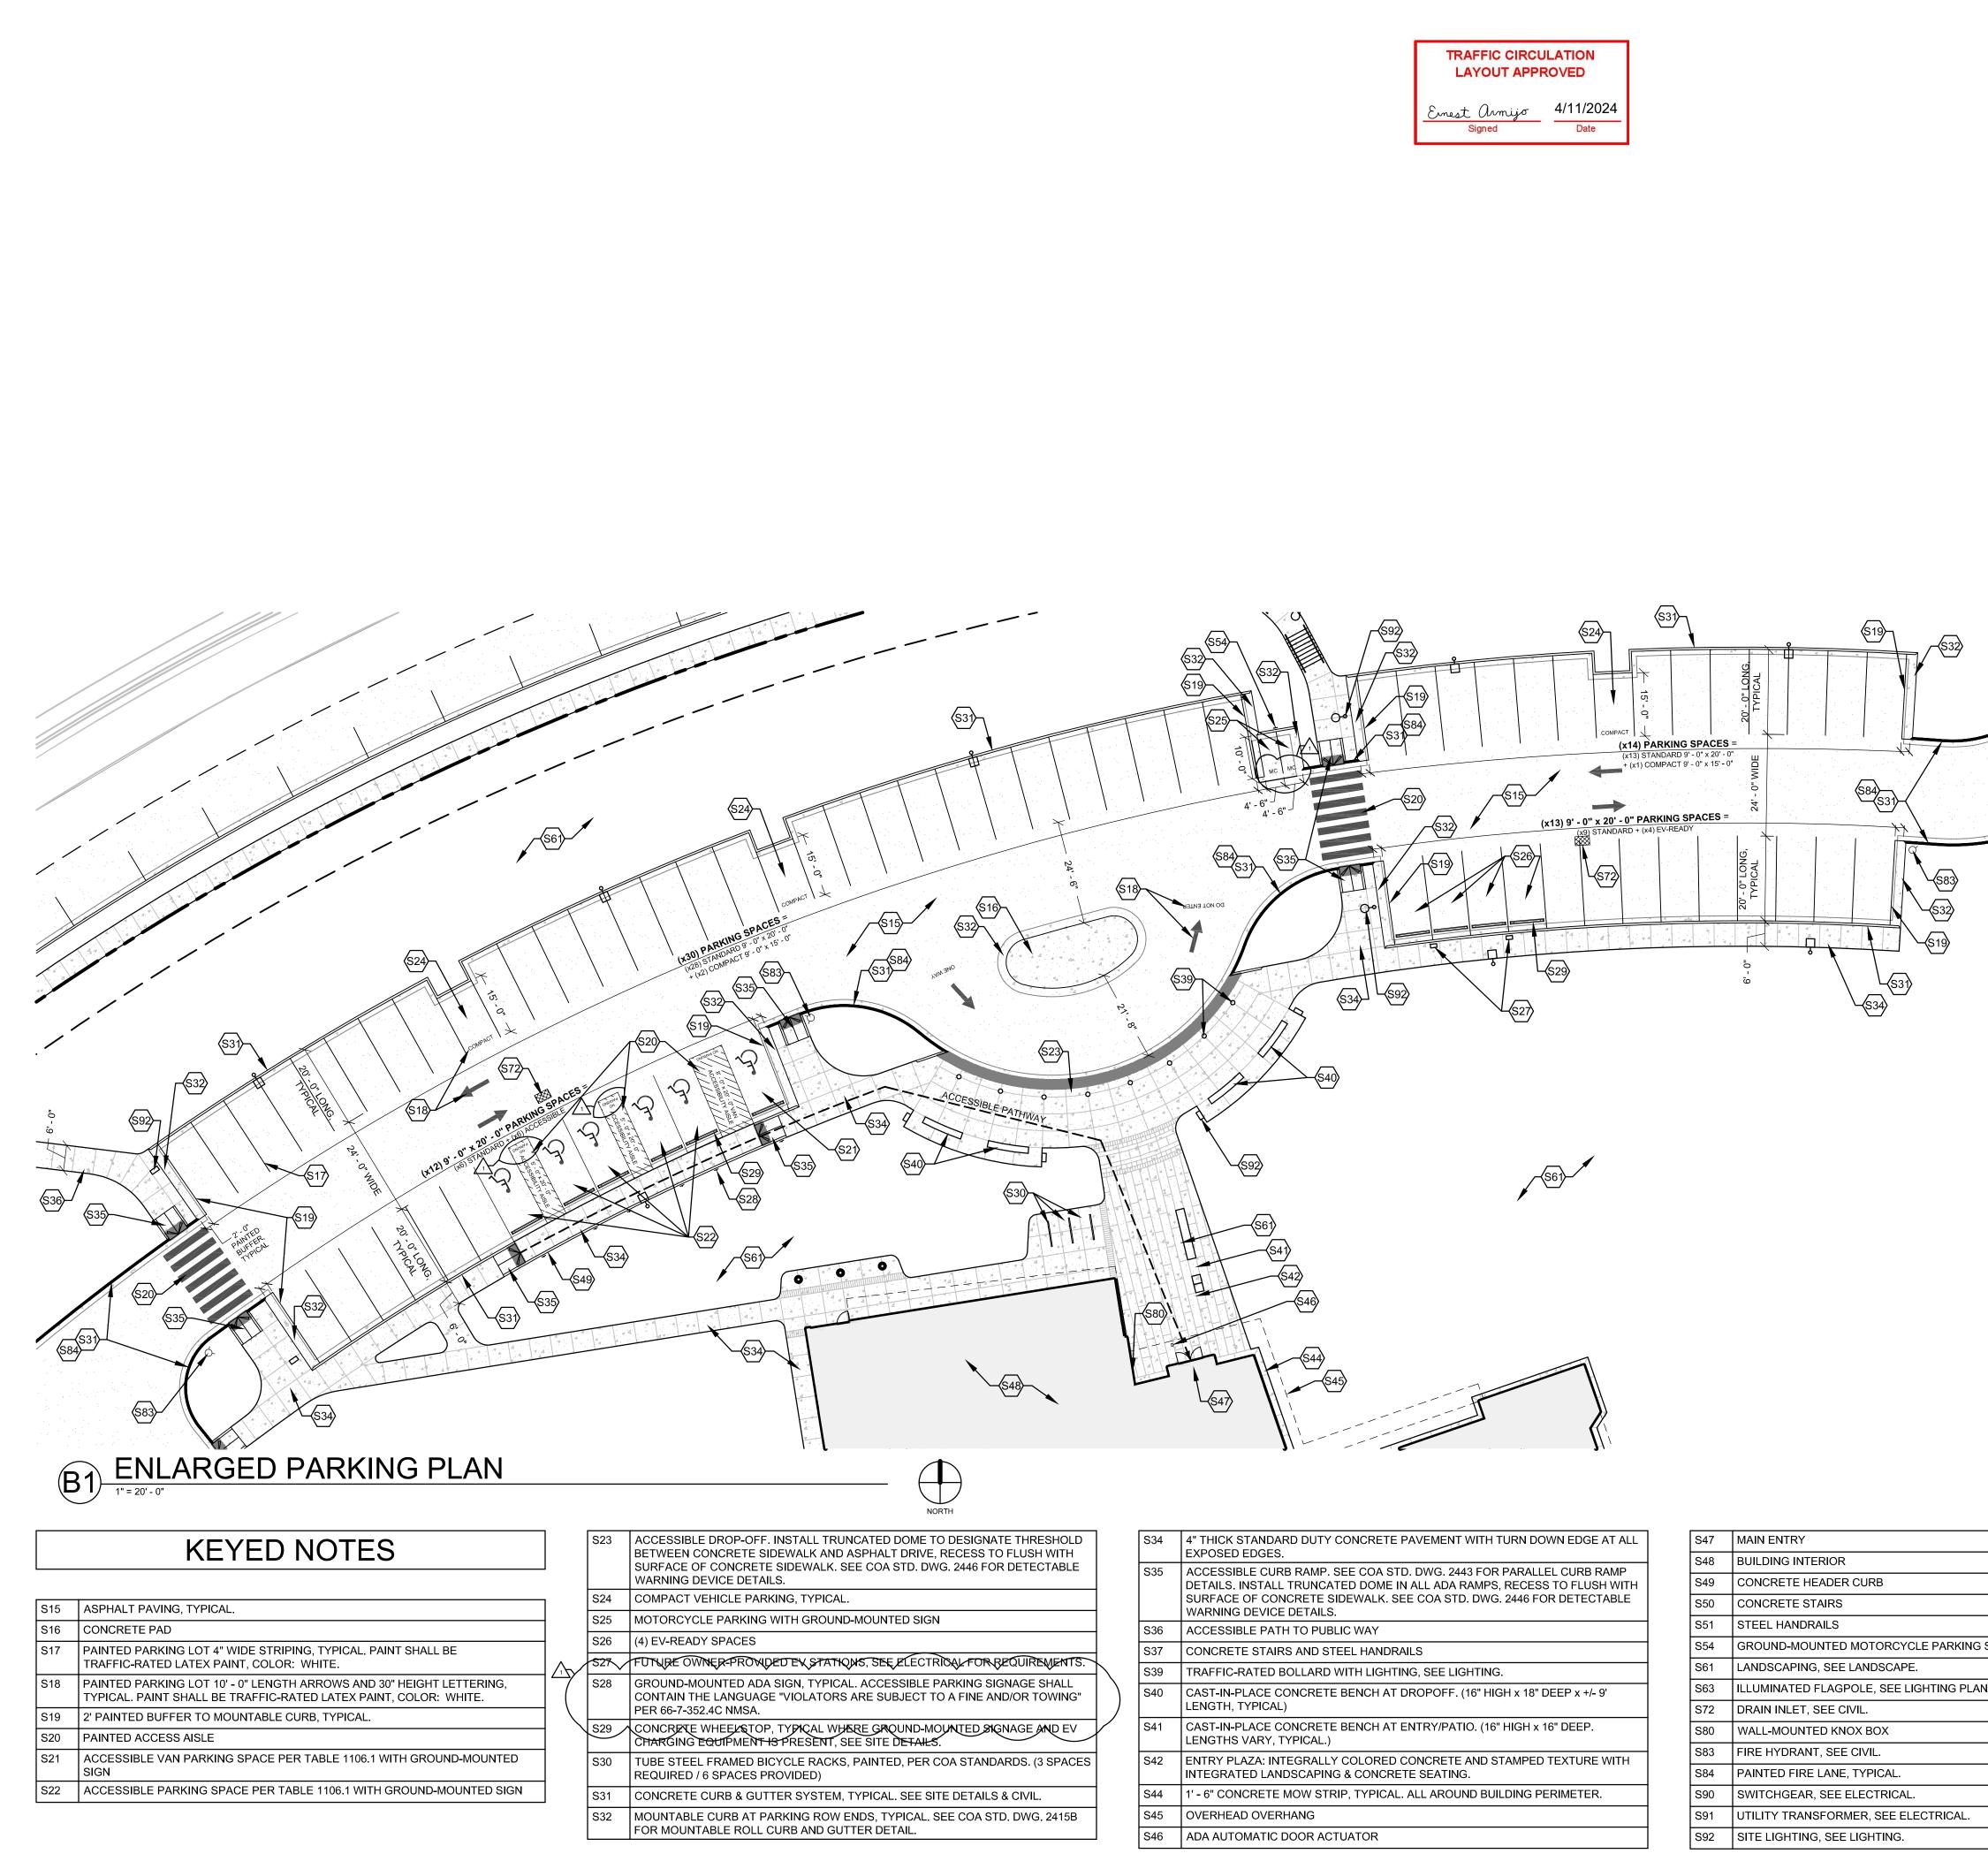

FEE PAID:

| OME TO DESIGNATE THRESHOLD<br>DRIVE, RECESS TO FLUSH WITH         | Í         | S34 | 4" THICK STANDARD DUTY CONCRETE PAVEMENT WITH TURN DOWN EDGE AT ALL EXPOSED EDGES.                                                            | F |
|-------------------------------------------------------------------|-----------|-----|-----------------------------------------------------------------------------------------------------------------------------------------------|---|
| ID. DWG. 2446 FOR DETECTABLE                                      |           | S35 | ACCESSIBLE CURB RAMP. SEE COA STD. DWG. 2443 FOR PARALLEL CURB RAMP<br>DETAILS. INSTALL TRUNCATED DOME IN ALL ADA RAMPS, RECESS TO FLUSH WITH | - |
| D SIGN                                                            |           |     | SURFACE OF CONCRETE SIDEWALK. SEE COA STD. DWG. 2446 FOR DETECTABLE WARNING DEVICE DETAILS.                                                   | ļ |
|                                                                   | i F       | S36 | ACCESSIBLE PATH TO PUBLIC WAY                                                                                                                 | Ļ |
|                                                                   | i F       | S37 | CONCRETE STAIRS AND STEEL HANDRAILS                                                                                                           | L |
| LECTRICAL FOR BEQUIREMENTS.                                       | $\land$ [ | S39 | TRAFFIC-RATED BOLLARD WITH LIGHTING, SEE LIGHTING.                                                                                            |   |
| SIBLE PARKING SIGNAGE SHALL<br>ECT TO A FINE AND/OR TOWING"       |           | S40 | CAST-IN-PLACE CONCRETE BENCH AT DROPOFF. (16" HIGH x 18" DEEP x +/- 9'<br>LENGTH, TYPICAL)                                                    |   |
| ND-MOUNTED SIGNAGE AND EV                                         |           | S41 | CAST-IN-PLACE CONCRETE BENCH AT ENTRY/PATIO. (16" HIGH x 16" DEEP.<br>LENGTHS VARY, TYPICAL.)                                                 | ŀ |
| PER COA STANDARDS. (3 SPACES                                      |           | S42 | ENTRY PLAZA: INTEGRALLY COLORED CONCRETE AND STAMPED TEXTURE WITH<br>INTEGRATED LANDSCAPING & CONCRETE SEATING.                               | ŀ |
| SEE SITE DETAILS & CIVIL.                                         | i T       | S44 | 1' - 6" CONCRETE MOW STRIP, TYPICAL. ALL AROUND BUILDING PERIMETER.                                                                           | Γ |
| ICAL. SEE COA STD. DWG. 2415B                                     | i F       | S45 | OVERHEAD OVERHANG                                                                                                                             |   |
| IL.                                                               | i F       | S46 | ADA AUTOMATIC DOOR ACTUATOR                                                                                                                   | F |
| SEE SITE DETAILS & CIVIL.<br>ICAL. SEE COA STD. DWG. 2415B<br>IL. |           | S45 | OVERHEAD OVERHANG                                                                                                                             |   |

| S47 | MAIN ENTRY                               |
|-----|------------------------------------------|
| S48 | BUILDING INTERIOR                        |
| S49 | CONCRETE HEADER CURB                     |
| S50 | CONCRETE STAIRS                          |
| S51 | STEEL HANDRAILS                          |
| S54 | GROUND-MOUNTED MOTORCYCLE PARKING S      |
| S61 | LANDSCAPING, SEE LANDSCAPE.              |
| S63 | ILLUMINATED FLAGPOLE, SEE LIGHTING PLAN. |
| S72 | DRAIN INLET, SEE CIVIL.                  |
| S80 | WALL-MOUNTED KNOX BOX                    |
| S83 | FIRE HYDRANT, SEE CIVIL.                 |
| S84 | PAINTED FIRE LANE, TYPICAL.              |
| S90 | SWITCHGEAR, SEE ELECTRICAL.              |
| S91 | UTILITY TRANSFORMER, SEE ELECTRICAL.     |
| S92 | SITE LIGHTING, SEE LIGHTING.             |
|     |                                          |