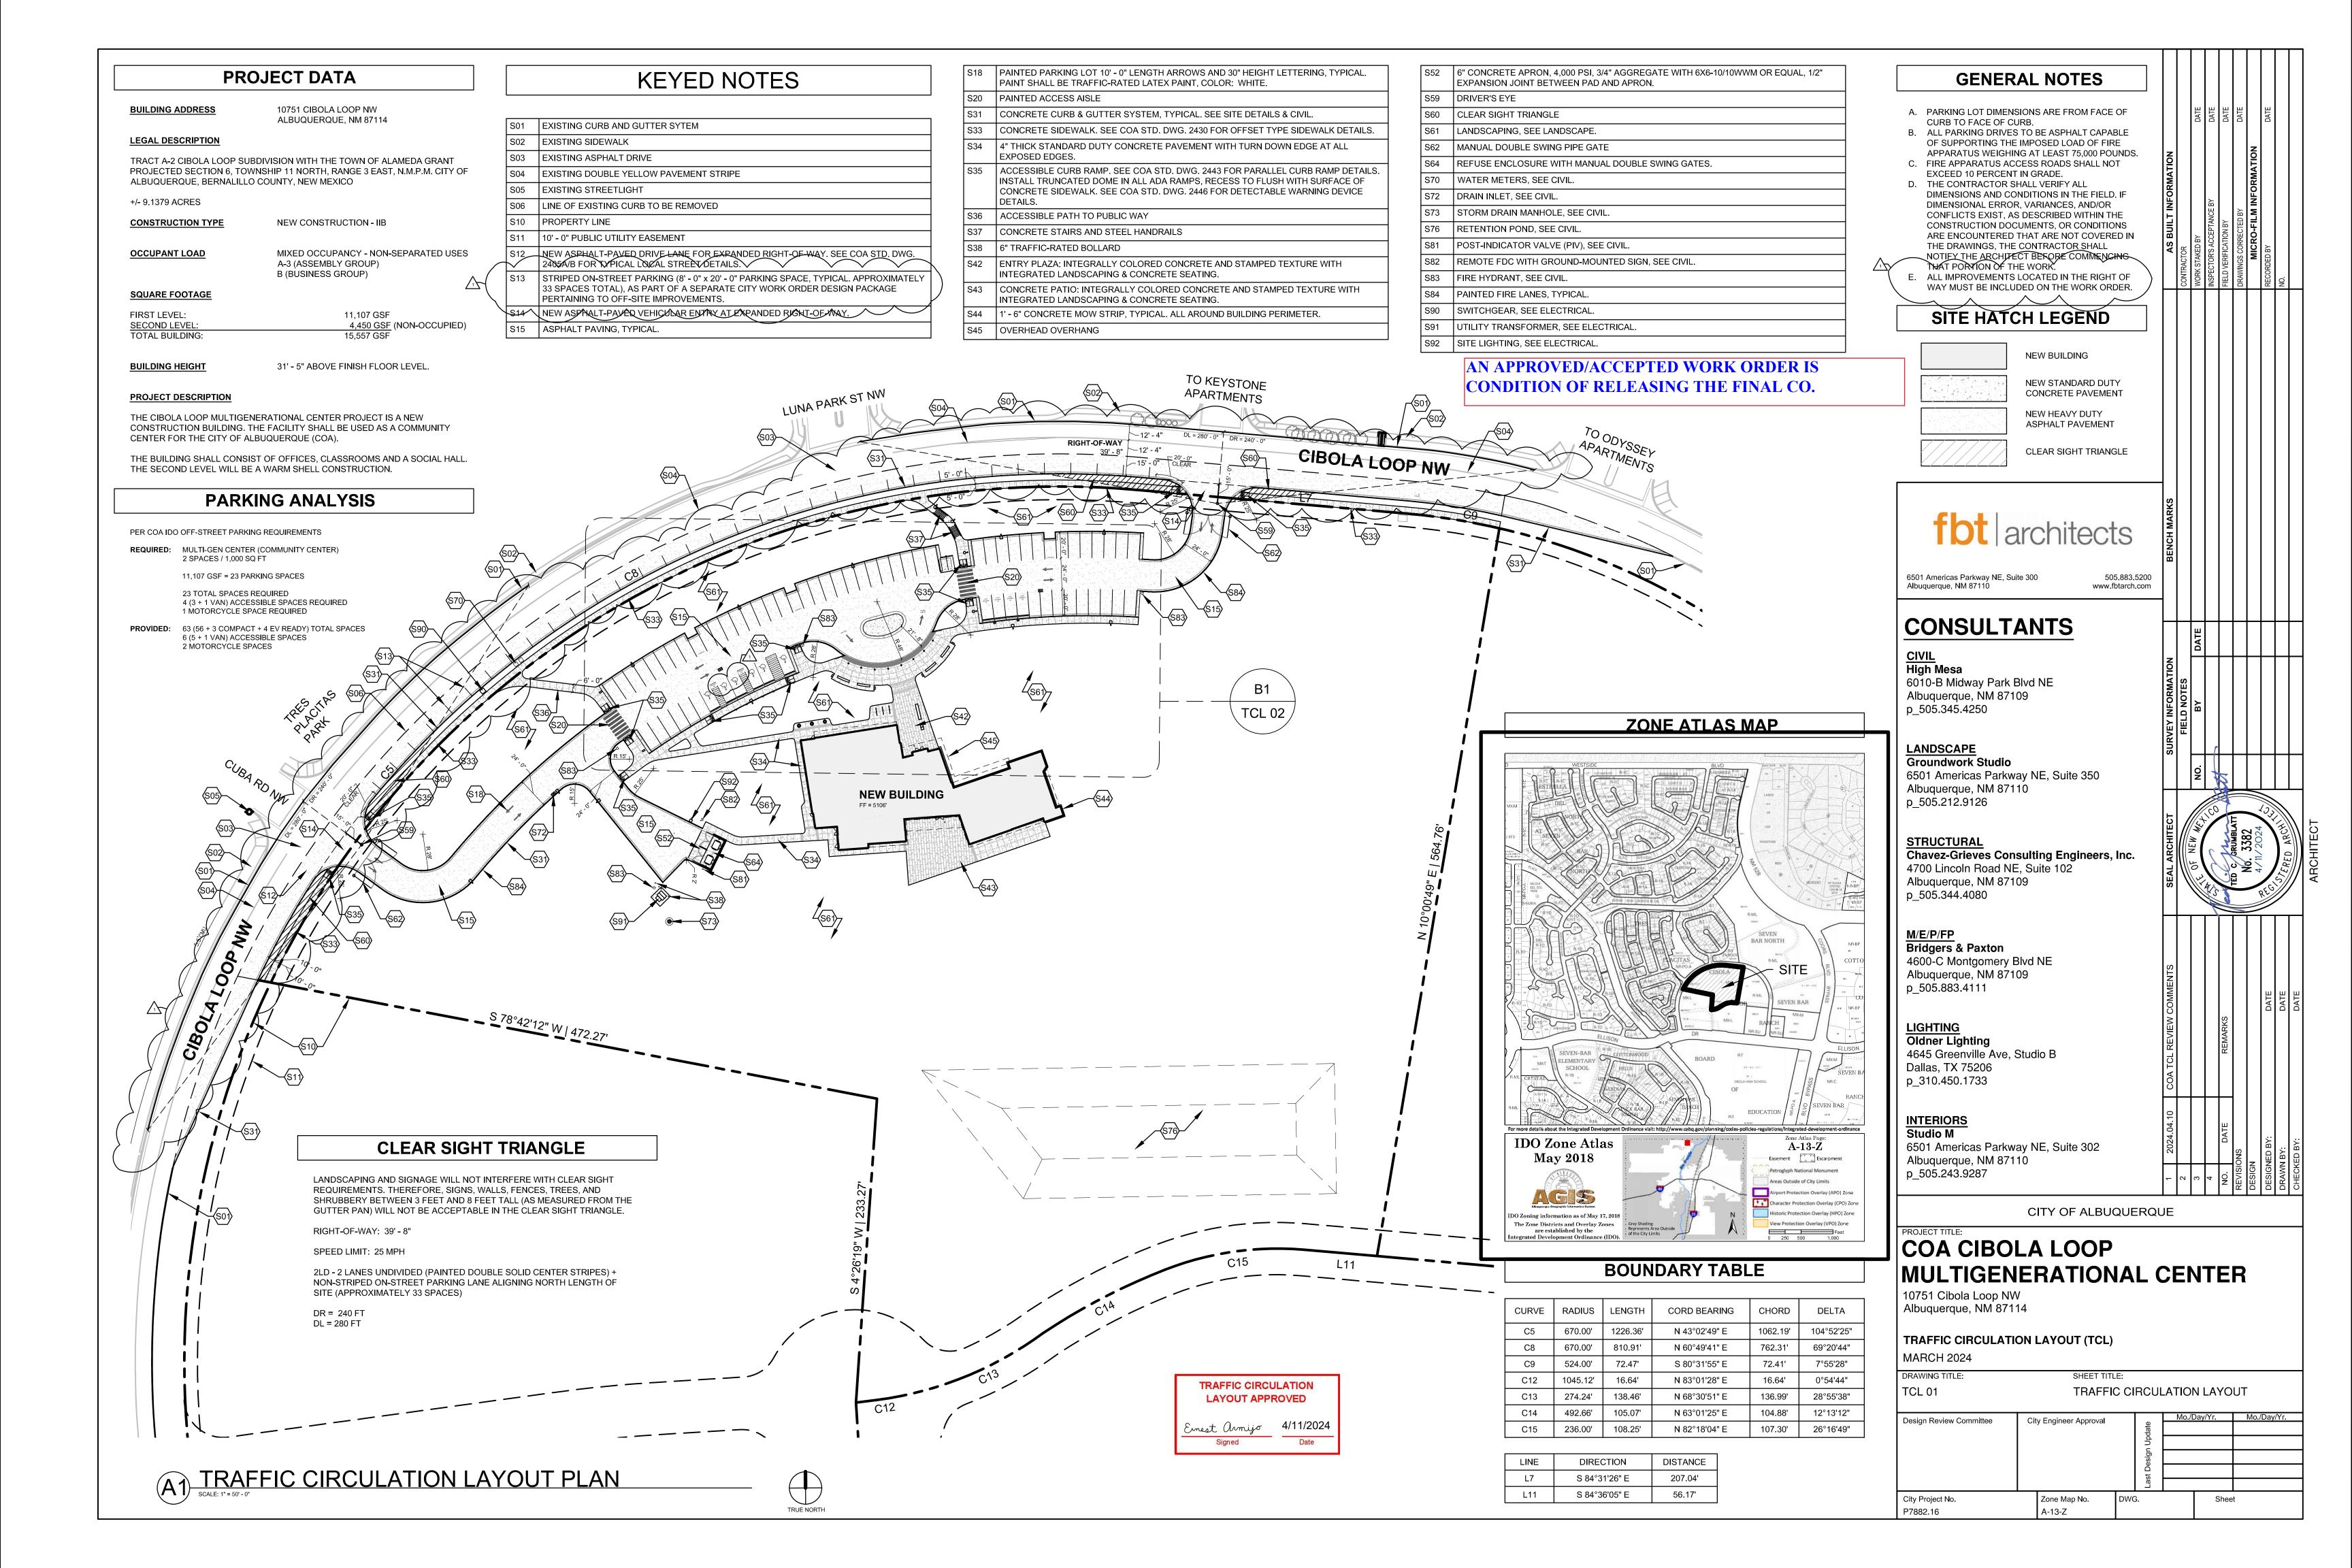

## CITY OF ALBUQUERQUE

Planning Department Alan Varela, Director

Mayor Timothy M. Keller

April 11, 2024

Ted Grumblatt, RA fbt architects 6501 Americas Pkwy NE Albuquerque, NM 87110

Re: Cibola Loop Multi-gen Center 10751 Cibola Loop Nw Traffic Circulation Layout Architect's Stamp 04-11-24 (A13-D025)

Dear Mr. Grumblatt,

The TCL submittal received 03-29-2024 is approved for Building Permit by Transportation. A copy of the stamped and signed plan will be needed for each of the building permit plans. Please keep the original to be used for certification of the site for final C.O. for Transportation.

<sup>PO Box 1293</sup> When the site construction is completed and an inspection for Certificate of Occupancy (C.O.) is requested, use the original City stamped approved TCL for certification. Redline any minor changes and adjustments that were made in the field. A NM registered architect or engineer must stamp, sign, and date the certification TCL along with indicating that the development was built in "substantial compliance" with the TCL. Submit this certification, the TCL, and a completed Drainage and Transportation Information Sheet to front counter personnel for log in and evaluation by Transportation. AN APPROVED/ACCEPTED WORK ORDER IS CONDITION OF RELEASING THE FINAL CO.

WWW.cabq.gov Once verification of certification is completed and approved, notification will be made to Building Safety to issue Final C.O. To confirm that a final C.O. has been issued, call Building Safety at 924-3690.

Sincerely,

Ernest Armijo, P.E. Principal Engineer, Planning Dept. Development Review Services

C: CO Clerk, File

| ASSESSAL | BUIL         |
|----------|--------------|
| 2 5      | a la         |
| Eldi     | 70670)-      |
|          | MEX Constant |

## City of Albuquerque

Planning Department Development & Building Services Division

DRAINAGE AND TRANSPORTATION INFORMATION SHEET (REV 6/2018)

| Project <b>T</b> | Cibola Loop Multi-ge<br>Title:                 | n. Facility (City Proj                                 | ect # P7882.16<br>Building Per | )<br>mit #: <u>16EPC-4004</u> | 8 Hydrol                | ogy File #:                           |
|------------------|------------------------------------------------|--------------------------------------------------------|--------------------------------|-------------------------------|-------------------------|---------------------------------------|
| DRB#:            | 1011895                                        |                                                        | TD G //                        |                               |                         | Order#:<br>ange 3 East, NMPM, City of |
| Legal De         | Tract A-2 Ci<br>escription: <u>Albuquerque</u> | bola Loop Subdivision Withi<br>e Bernalillo County, NM | n the Town of Alame            | da Grant Projected Section    | 6, Township 11 North, R | ange 3 East, NMPM, City of            |
| City Add         | ress: 10751 Cibola                             | Loop NW, Albuquer                                      | que, NM 87114                  |                               |                         |                                       |
| Applican         | t: FBT Architects                              |                                                        |                                |                               | Contact:                | Ted Grumblatt                         |
|                  | 6501 America's Pl                              | wy Suite 300, Albuc                                    | juerque, NM 87                 | 110                           |                         |                                       |
|                  | (505)883-5200                                  |                                                        |                                |                               | E-mail:                 | tcg@fbtarch.com                       |
|                  | ntact: FBT Archited                            |                                                        |                                |                               |                         |                                       |
|                  | 6501 America                                   |                                                        |                                |                               |                         |                                       |
|                  | (505)883-520                                   |                                                        |                                |                               |                         |                                       |
|                  |                                                |                                                        |                                |                               |                         | ITE ADMIN SITE                        |
|                  |                                                |                                                        |                                |                               |                         |                                       |
| IS THIS A        | RESUBMITTAL?                                   | Yes                                                    | X No                           |                               |                         |                                       |
| DEPARTI          | MENT X TRAN                                    | ISPORTATION                                            | HYD                            | ROLOGY/DRAIN                  | AGE                     |                                       |
|                  |                                                |                                                        |                                |                               |                         |                                       |
| Check all t      | hat Apply:                                     |                                                        |                                |                               |                         | PTANCE SOUGHT:                        |
| ГҮРЕ ОГ          | SUBMITTAL:                                     |                                                        |                                |                               | G PERMIT APPI           |                                       |
|                  | INEER/ARCHITECT                                | CERTIFICATION                                          |                                |                               | CATE OF OCCU            | PANCY                                 |
|                  | CERTIFICATION                                  |                                                        |                                |                               |                         |                                       |
|                  | CEPTUAL G & D PI                               | AN                                                     |                                |                               | NARY PLAT AF            |                                       |
|                  | DING PLAN                                      |                                                        |                                |                               | AN FOR SUB'D            |                                       |
|                  | INAGE REPORT                                   |                                                        |                                |                               |                         | PERMIT APPROVAL                       |
|                  | INAGE MASTER PI                                | LAN                                                    |                                | FINAL P                       | LAT APPROVA             | L                                     |
| FLOO             | DDPLAIN DEVELOP                                | PMENT PERMIT A                                         | PPLIC                          | SIA/ REI                      | EASE OF FINAL           | NCIAL GUARANTEE                       |
| ELEV             | ATION CERTIFICA                                | TE                                                     |                                |                               | TION PERMIT             |                                       |
| CLO              | MR/LOMR                                        |                                                        |                                |                               | G PERMIT APPI           |                                       |
| X TRA            | FFIC CIRCULATION                               | N LAYOUT (TCL)                                         |                                | SO-19 AI                      |                         |                                       |
| TRA              | FFIC IMPACT STUE                               | DY (TIS)                                               |                                |                               | PERMIT APPRO            | )VAI                                  |
| STRE             | EET LIGHT LAYOU                                | Г                                                      |                                |                               | G/ PAD CERTIF           |                                       |
| OTH              | ER (SPECIFY)                                   | _                                                      |                                |                               | RDER APPROVAL           |                                       |
| PRE-l            | DESIGN MEETING?                                |                                                        |                                | CLOMR/                        |                         |                                       |
|                  |                                                |                                                        |                                |                               | LAIN DEVELOP            | MENT PERMIT                           |
|                  |                                                |                                                        |                                |                               |                         |                                       |
| DATE SU          | BMITTED: <u>3/28/2</u>                         | .024                                                   | By: Ted                        | Grumblatt                     |                         |                                       |
|                  |                                                |                                                        |                                | ·····                         |                         |                                       |
|                  |                                                |                                                        |                                |                               |                         |                                       |
|                  | COA STAFF:                                     |                                                        | ELECTRONIC                     | SUBMITTAL RECEIVE             | D:                      | _                                     |

FEE PAID:

| OME TO DESIGNATE THRESHOLD<br>DRIVE, RECESS TO FLUSH WITH         | Í         | S34 | 4" THICK STANDARD DUTY CONCRETE PAVEMENT WITH TURN DOWN EDGE AT ALL EXPOSED EDGES.                                                            | F |
|-------------------------------------------------------------------|-----------|-----|-----------------------------------------------------------------------------------------------------------------------------------------------|---|
| ID. DWG. 2446 FOR DETECTABLE                                      |           | S35 | ACCESSIBLE CURB RAMP. SEE COA STD. DWG. 2443 FOR PARALLEL CURB RAMP<br>DETAILS. INSTALL TRUNCATED DOME IN ALL ADA RAMPS, RECESS TO FLUSH WITH | - |
| D SIGN                                                            |           |     | SURFACE OF CONCRETE SIDEWALK. SEE COA STD. DWG. 2446 FOR DETECTABLE WARNING DEVICE DETAILS.                                                   | ļ |
|                                                                   | i F       | S36 | ACCESSIBLE PATH TO PUBLIC WAY                                                                                                                 | Ļ |
|                                                                   | i F       | S37 | CONCRETE STAIRS AND STEEL HANDRAILS                                                                                                           | L |
| LECTRICAL FOR BEQUIREMENTS.                                       | $\land$ [ | S39 | TRAFFIC-RATED BOLLARD WITH LIGHTING, SEE LIGHTING.                                                                                            |   |
| SIBLE PARKING SIGNAGE SHALL<br>ECT TO A FINE AND/OR TOWING"       |           | S40 | CAST-IN-PLACE CONCRETE BENCH AT DROPOFF. (16" HIGH x 18" DEEP x +/- 9'<br>LENGTH, TYPICAL)                                                    |   |
| ND-MOUNTED SIGNAGE AND EV                                         |           | S41 | CAST-IN-PLACE CONCRETE BENCH AT ENTRY/PATIO. (16" HIGH x 16" DEEP.<br>LENGTHS VARY, TYPICAL.)                                                 | ŀ |
| PER COA STANDARDS. (3 SPACES                                      |           | S42 | ENTRY PLAZA: INTEGRALLY COLORED CONCRETE AND STAMPED TEXTURE WITH<br>INTEGRATED LANDSCAPING & CONCRETE SEATING.                               | ŀ |
| SEE SITE DETAILS & CIVIL.                                         | i T       | S44 | 1' - 6" CONCRETE MOW STRIP, TYPICAL. ALL AROUND BUILDING PERIMETER.                                                                           | Γ |
| ICAL. SEE COA STD. DWG. 2415B                                     | i F       | S45 | OVERHEAD OVERHANG                                                                                                                             |   |
| IL.                                                               | i F       | S46 | ADA AUTOMATIC DOOR ACTUATOR                                                                                                                   | F |
| SEE SITE DETAILS & CIVIL.<br>ICAL. SEE COA STD. DWG. 2415B<br>IL. |           | S45 | OVERHEAD OVERHANG                                                                                                                             |   |

| S47 | MAIN ENTRY                               |
|-----|------------------------------------------|
| S48 | BUILDING INTERIOR                        |
| S49 | CONCRETE HEADER CURB                     |
| S50 | CONCRETE STAIRS                          |
| S51 | STEEL HANDRAILS                          |
| S54 | GROUND-MOUNTED MOTORCYCLE PARKING S      |
| S61 | LANDSCAPING, SEE LANDSCAPE.              |
| S63 | ILLUMINATED FLAGPOLE, SEE LIGHTING PLAN. |
| S72 | DRAIN INLET, SEE CIVIL.                  |
| S80 | WALL-MOUNTED KNOX BOX                    |
| S83 | FIRE HYDRANT, SEE CIVIL.                 |
| S84 | PAINTED FIRE LANE, TYPICAL.              |
| S90 | SWITCHGEAR, SEE ELECTRICAL.              |
| S91 | UTILITY TRANSFORMER, SEE ELECTRICAL.     |
| S92 | SITE LIGHTING, SEE LIGHTING.             |
|     |                                          |

|          |                                                                                                                                                         |                                                                                                                                                                                           |                    |                    |             |                | 1                         |                       |                       |                        | <u> </u>     |             |             |   |
|----------|---------------------------------------------------------------------------------------------------------------------------------------------------------|-------------------------------------------------------------------------------------------------------------------------------------------------------------------------------------------|--------------------|--------------------|-------------|----------------|---------------------------|-----------------------|-----------------------|------------------------|--------------|-------------|-------------|---|
|          | GENEI                                                                                                                                                   | RAL NOTES                                                                                                                                                                                 |                    |                    |             |                |                           |                       |                       |                        |              |             |             |   |
|          | CURB TO FACE OF<br>B. ALL PARKING DRIVI<br>OF SUPPORTING TH<br>APPARATUS WEIGH<br>C. FIRE APPARATUS A<br>EXCEED 10 PERCEI                               | ES TO BE ASPHALT CAPABLE<br>HE IMPOSED LOAD OF FIRE<br>HING AT LEAST 75,000 POUNDS<br>ACCESS ROADS SHALL NOT<br>NT IN GRADE.                                                              | 5.                 | INFORMATION        |             | DATE           | DATE                      | DATE                  | DATE                  | RMATION                | DATE         |             |             |   |
| <i>2</i> | DIMENSIONAL ERRECONFLICTS EXIST,<br>CONSTRUCTION DO<br>ARE ENCOUNTERE<br>THE DRAWINGS, TH<br>NOTIFY THE ARCHIT<br>THAT PORTION OF<br>E. ALL IMPROVEMENT | CONDITIONS IN THE FIELD. IF<br>OR, VARIANCES, AND/OR<br>AS DESCRIBED WITHIN THE<br>OCUMENTS, OR CONDITIONS<br>ED THAT ARE NOT COVERED IN<br>HE CONTRACTOR SHALL<br>TECT BEFORE COMMENCING | $\overline{}$      | AS BUILT INFOR     | CONTRACTOR  | WORK STAKED BY | INSPECTOR'S ACCEPTANCE BY | FIELD VERIFICATION BY | DRAWINGS CORRECTED BY | MICRO-FILM INFORMATION | RECORDED BY  | NO.         |             |   |
|          | $\sim$                                                                                                                                                  | CH LEGEND                                                                                                                                                                                 |                    |                    |             |                |                           |                       |                       |                        |              |             |             |   |
|          |                                                                                                                                                         | NEW BUILDING<br>NEW STANDARD DUTY<br>CONCRETE PAVEMENT<br>NEW HEAVY DUTY<br>ASPHALT PAVEMENT<br>CLEAR SIGHT TRIANGLE                                                                      |                    |                    |             |                |                           |                       |                       |                        |              |             |             |   |
|          | fbt a<br>6501 Americas Parkway NE, S<br>Albuquerque, NM 87110                                                                                           | architects                                                                                                                                                                                | .5200              | BENCH MARKS        |             |                |                           |                       |                       |                        |              |             |             |   |
|          | CONSULT                                                                                                                                                 | ANTS                                                                                                                                                                                      |                    |                    |             | DATE           |                           |                       |                       |                        |              |             |             |   |
|          | <u>CIVIL</u><br>High Mesa<br>6010-B Midway Park<br>Albuquerque, NM 87<br>p_505.345.4250                                                                 |                                                                                                                                                                                           |                    | SURVEY INFORMATION | FIELD NOTES | BY DA          |                           |                       |                       |                        |              |             |             |   |
|          | LANDSCAPE<br>Groundwork Studic<br>6501 Americas Park<br>Albuquerque, NM 87<br>p_505.212.9126                                                            | way NE, Suite 350                                                                                                                                                                         |                    |                    |             | NO.            |                           |                       |                       |                        |              |             |             | F |
|          | STRUCTURAL<br>Chavez-Grieves Co<br>4700 Lincoln Road N<br>Albuquerque, NM 87<br>p_505.344.4080                                                          |                                                                                                                                                                                           |                    | SEAL ARCHITECT     |             | L OF NEW       | All Starting              | ul);                  |                       |                        | TOT IN A FE  | STERED ARCH | <u>-   </u> |   |
|          | <u>M/E/P/FP</u><br>Bridgers & Paxton<br>4600-C Montgomery<br>Albuquerque, NM 87<br>p_505.883.4111                                                       |                                                                                                                                                                                           |                    | REVIEW COMMENTS    |             |                |                           |                       |                       |                        | DATE         | DATE        | DATE        |   |
|          | LIGHTING<br>Oldner Lighting<br>4645 Greenville Ave<br>Dallas, TX 75206<br>p_310.450.1733                                                                | e, Studio B                                                                                                                                                                               |                    | COA TCL REVIEW     |             |                |                           | REMARKS               |                       |                        |              |             |             |   |
|          | INTERIORS<br>Studio M<br>6501 Americas Park<br>Albuquerque, NM 87<br>p_505.243.9287                                                                     | -                                                                                                                                                                                         |                    | 2024.04.10         |             | ~              | -                         | D. DATE               | REVISIONS             | DESIGN                 | DESIGNED BY: | DRAWN BY:   | СНЕСКЕД ВУ: |   |
|          |                                                                                                                                                         | CITY OF ALBUQUE                                                                                                                                                                           | ERQU               | JE<br>JE           | 2           | e              | 4                         | ÖN                    | RE                    | DÈ                     | DE           | DR          | CHI         |   |
|          | 10751 Cibola Loop N<br>Albuquerque, NM 87                                                                                                               |                                                                                                                                                                                           |                    | -                  |             |                |                           |                       |                       |                        |              |             |             |   |
|          | Design Review Committee                                                                                                                                 | City Engineer Approval                                                                                                                                                                    |                    | -                  | Mo./        |                |                           |                       |                       | Mo./                   | /Day         | /Yr.        |             |   |
|          |                                                                                                                                                         |                                                                                                                                                                                           | Last Design Update |                    |             |                |                           |                       |                       |                        |              |             |             |   |
|          | City Project No.<br>P7882.16                                                                                                                            | Zone Map No. DWO<br>A-13-Z                                                                                                                                                                | G.                 |                    |             | Γ              | 5                         | Shee                  | et                    |                        |              |             |             |   |