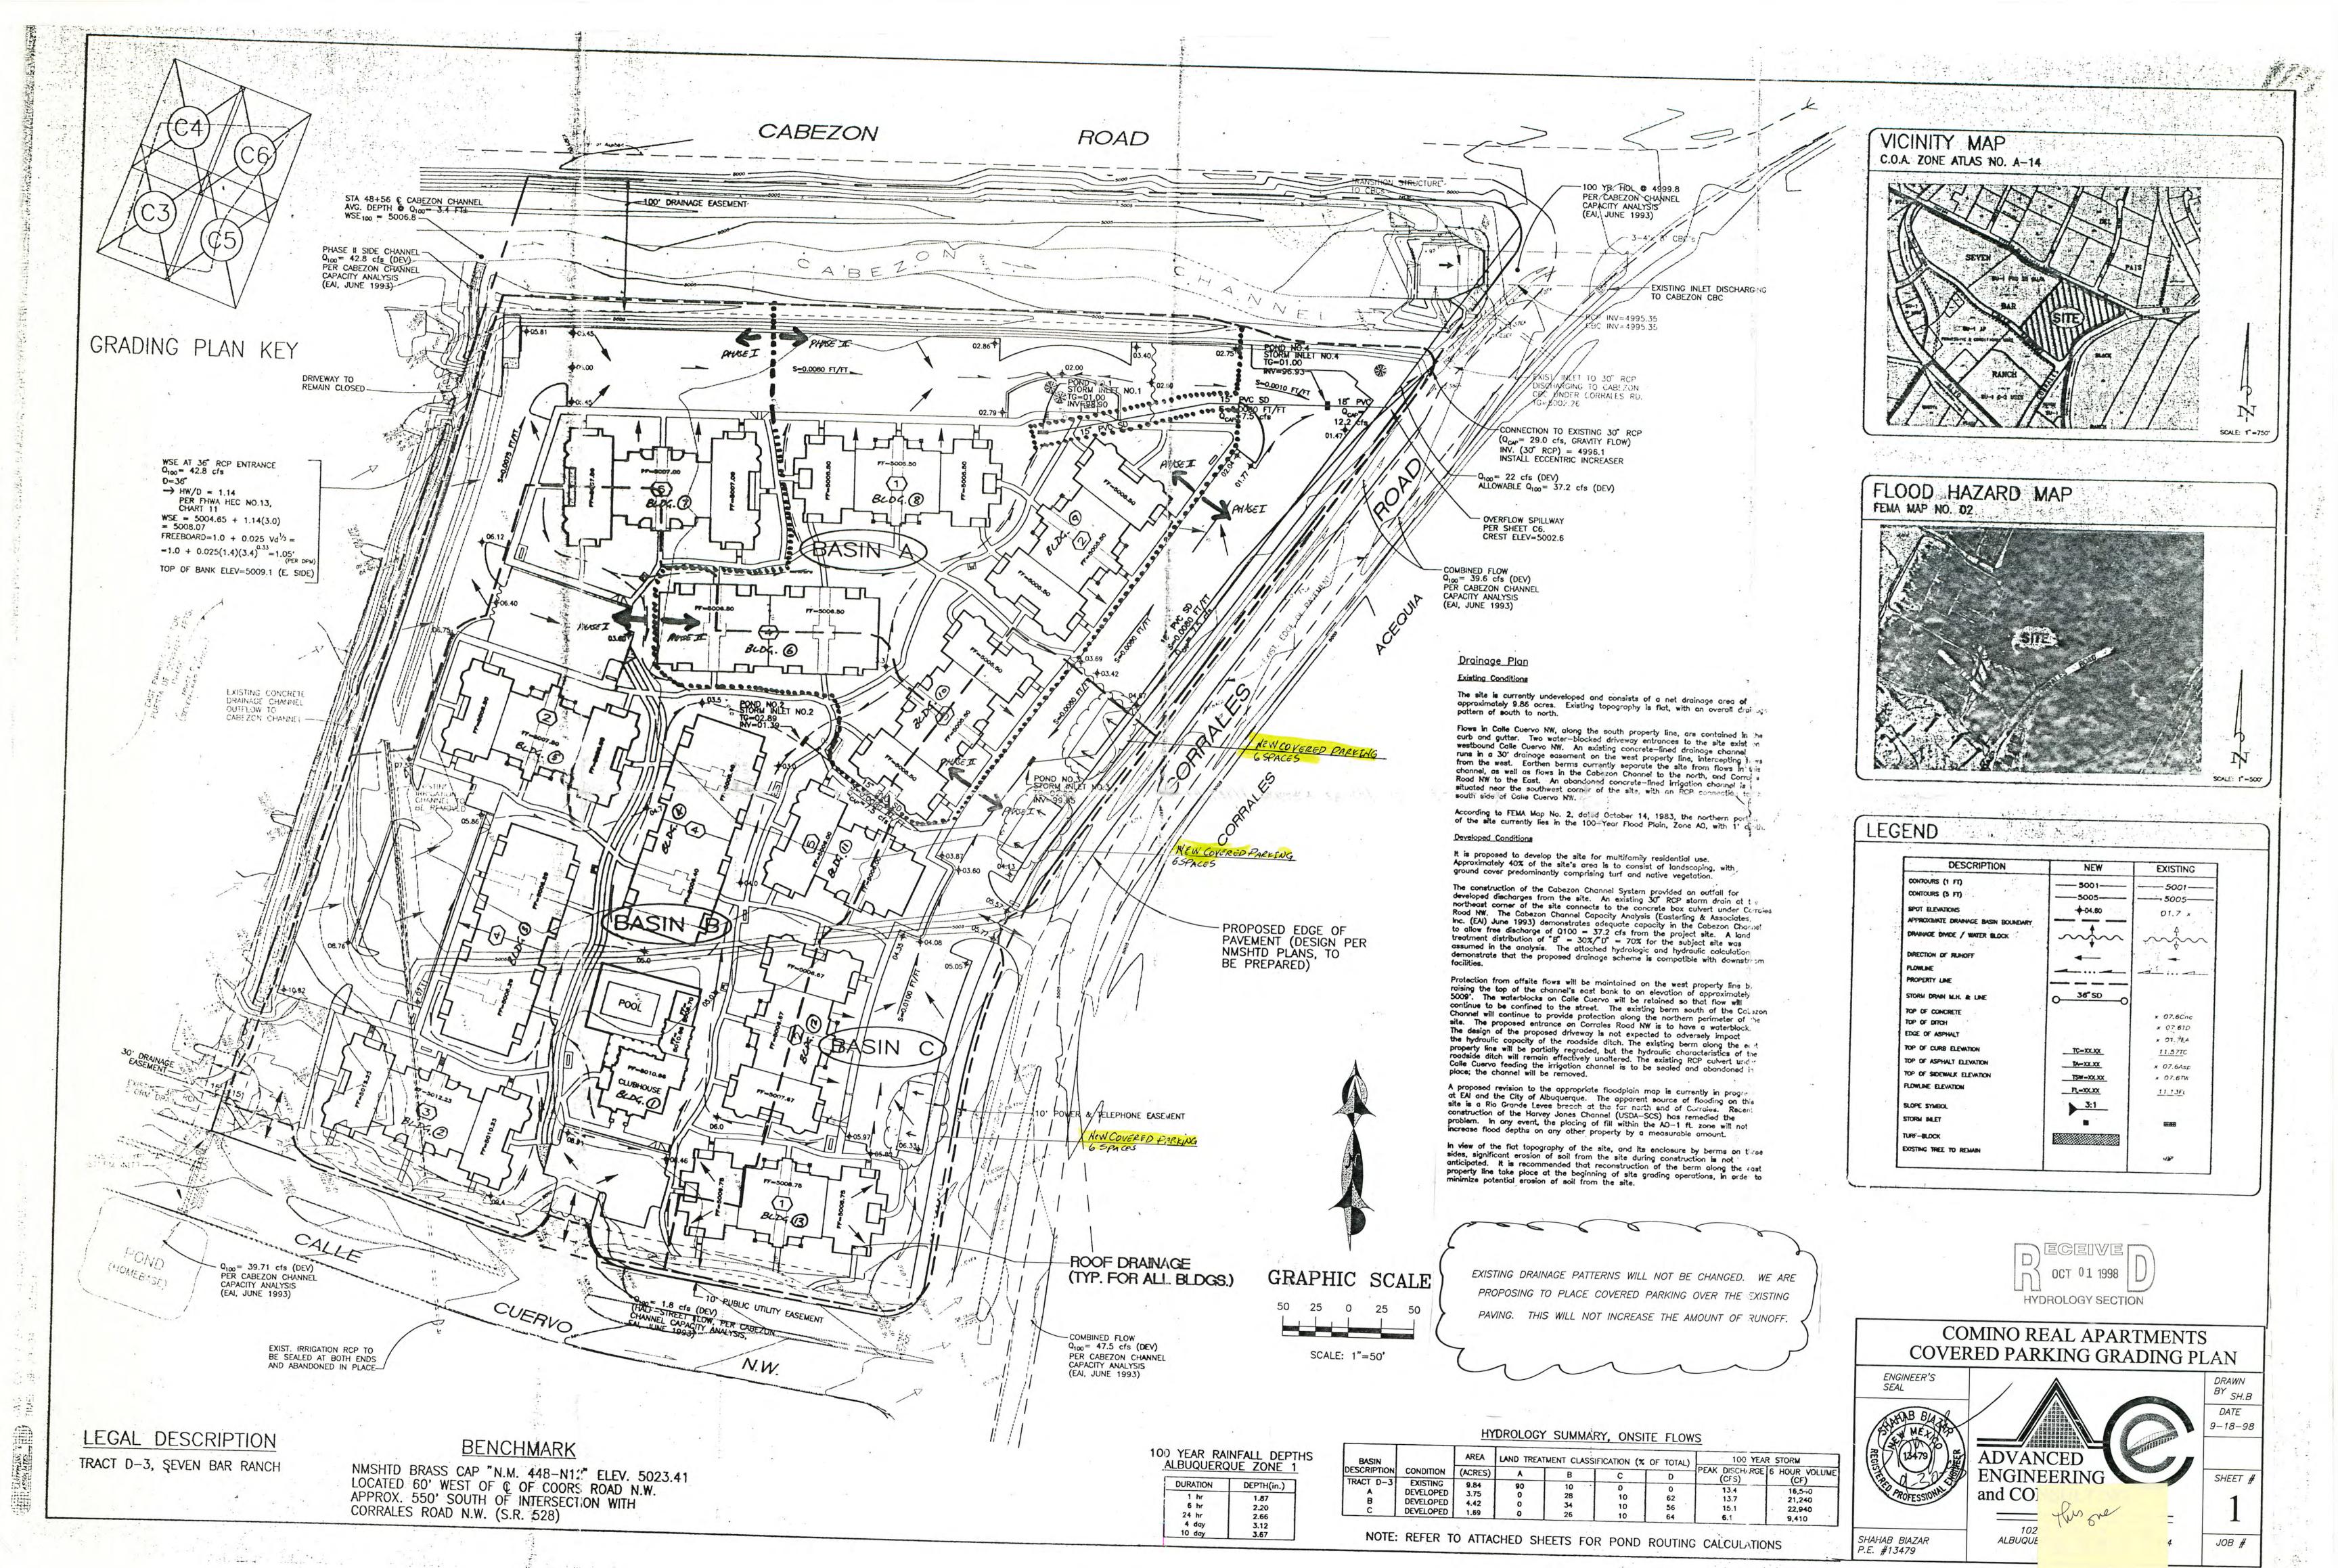

W. 121 ... 12

NO AIA/DAR Filancin Tile Draway

October 2,1998

Shahab Biazar Advanced Engineering and Consulting 10209 Snowflake Ct. NW Albuquerque, New Mexico 87114

RE: DRAINAGE PLAN FOR COVERED PARKING AT CAMINO REAL APARTMENTS (A14-D48) ENGINEER'S STAMP DATED 9/30/98

A 14/04 B Dear Mr. Biazar:

Based on the information provided on your October 1,1998 submittal, the above referenced site is approved Building Permit .

Please attach a copy of this approved plan to the construction sets prior to sign-off by Hydrology.

Also, Prior to Certificate of Occupancy release, Engineer Certification per the DPM checklist will be required.

If I can be of further assistance, please feel free to contact me at 924-3986.

C: Andrew Garcia File Sincerely