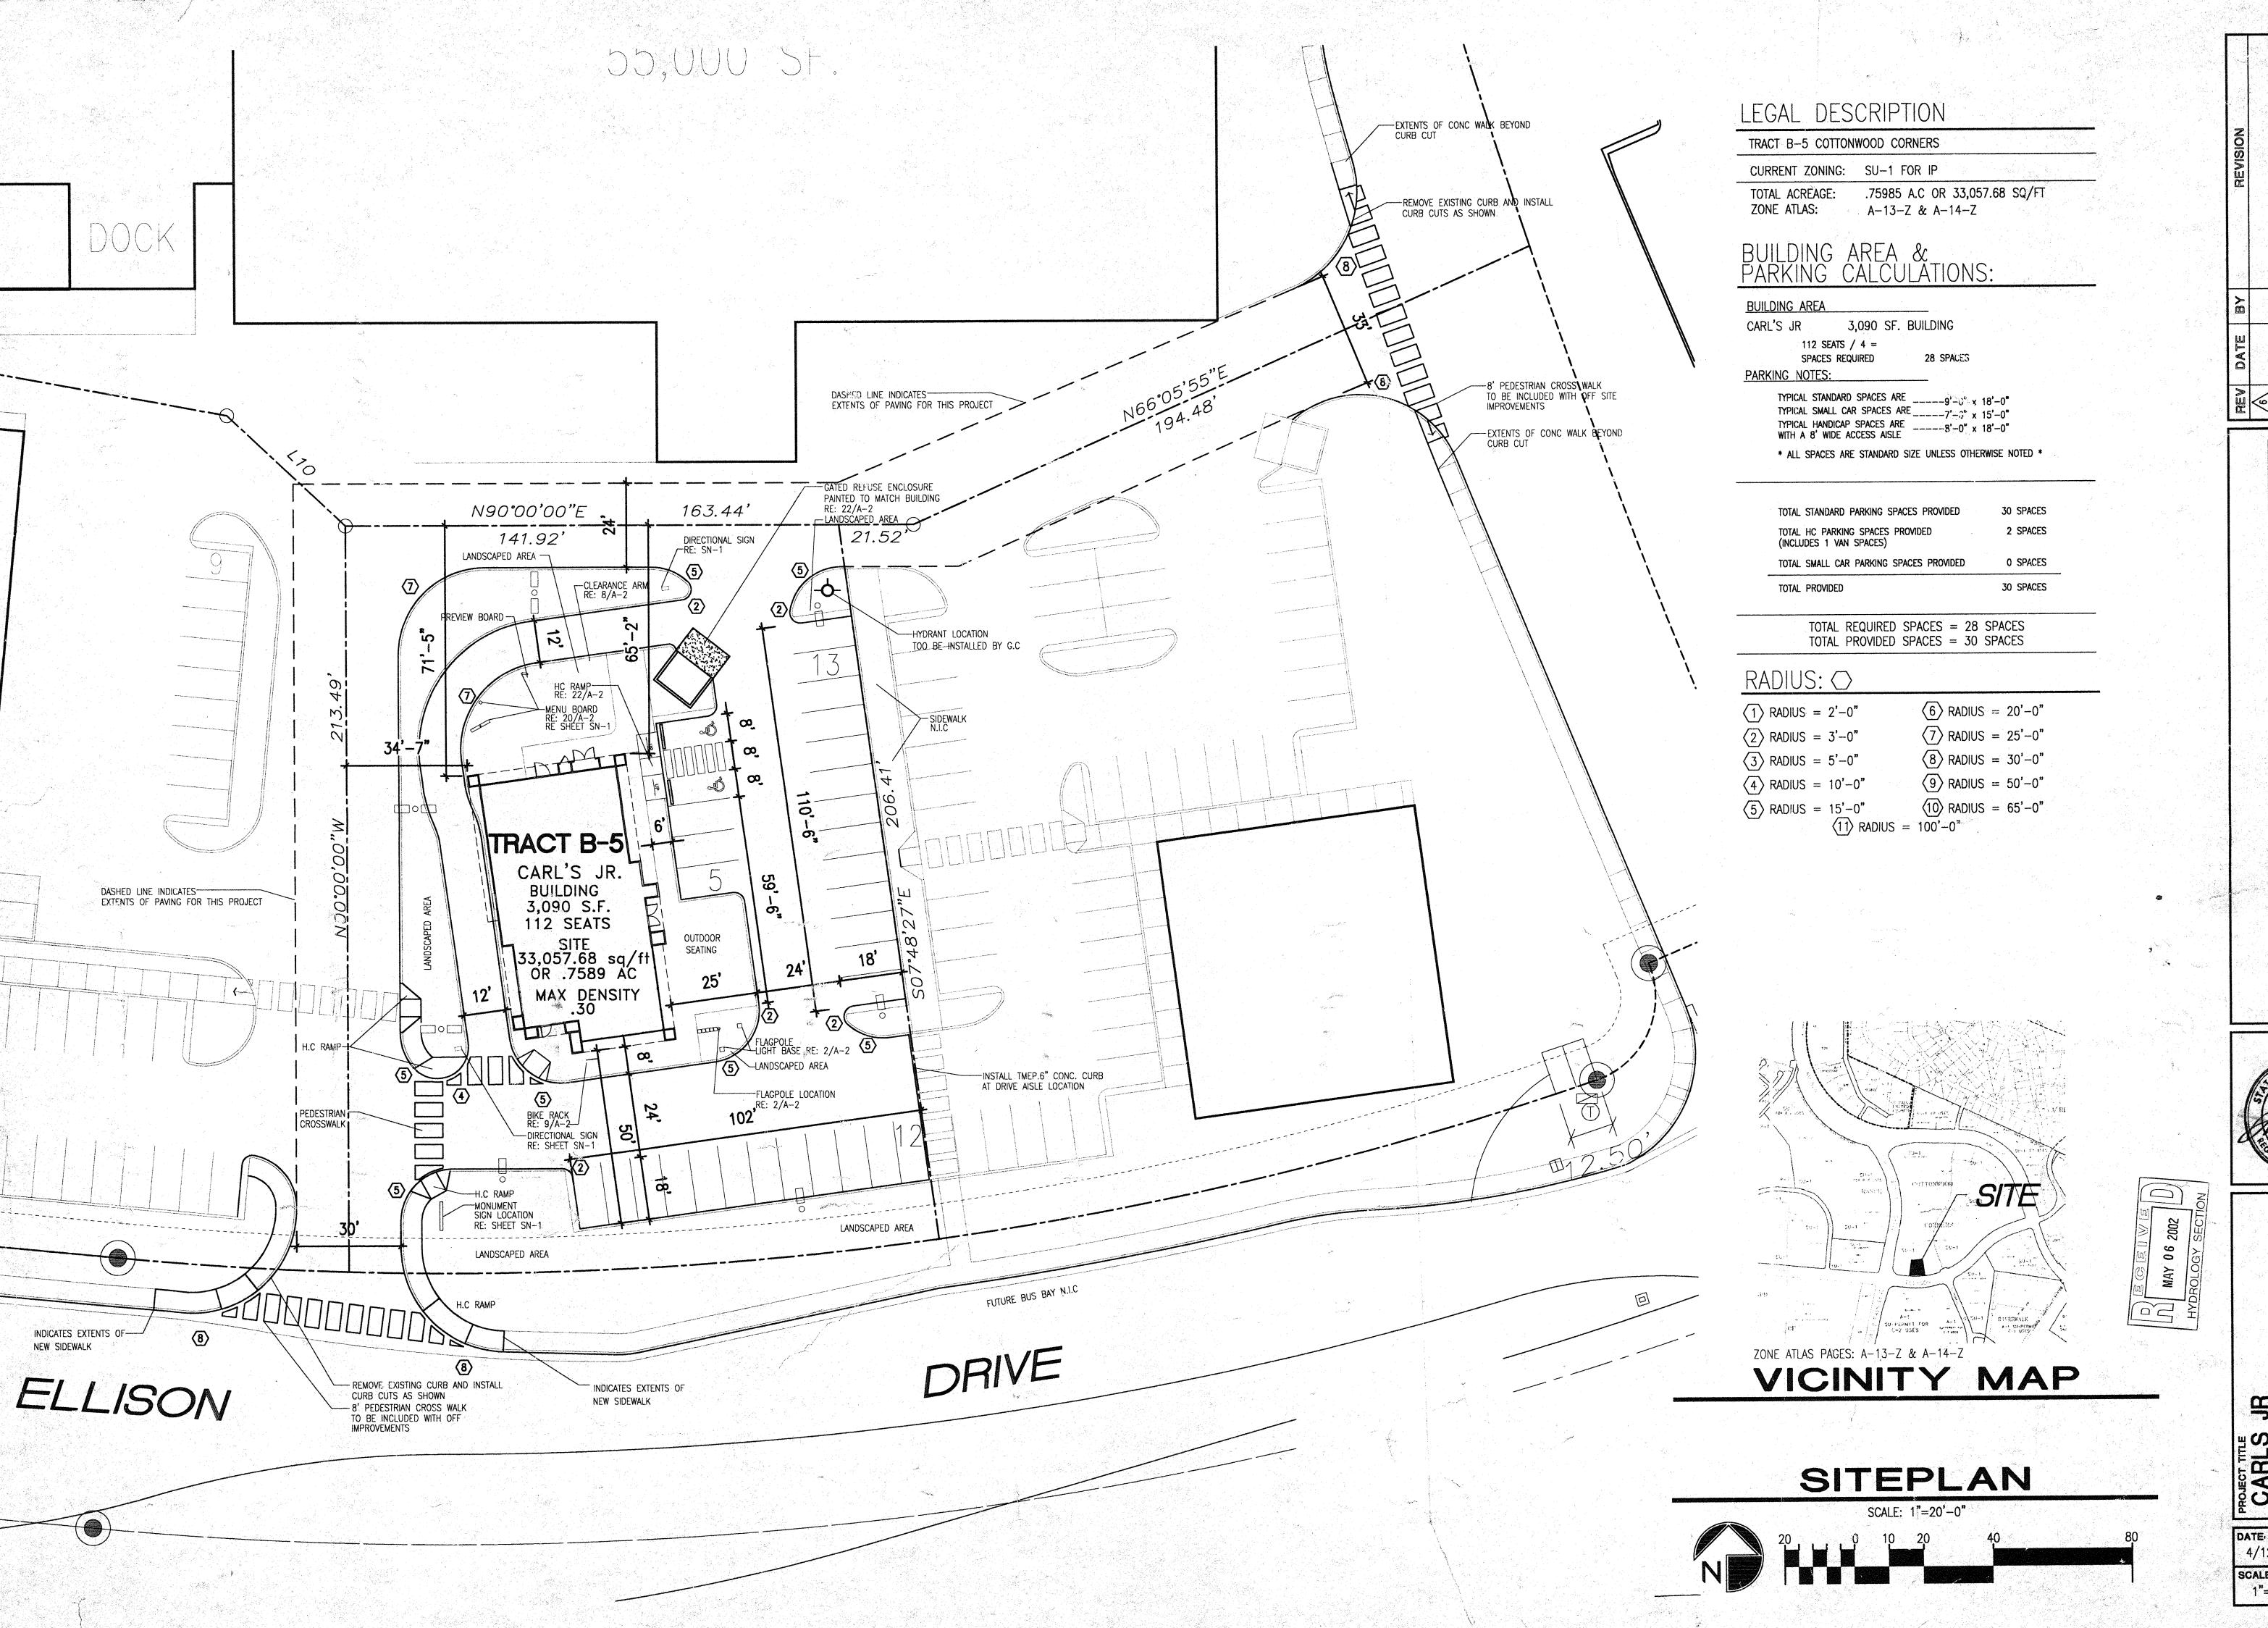

Re:

Carls Jr

3811 Ellison Drive N.W. Transportation Certification

Mr. Zamora

This letter hereby certifies that the site construction referenced above has been completed to the best of my knowledge. The site is constructed within substantial compliance with the approved Traffic Circulation Layout, as of the date of this certification. Please see the attached site plan which indicates the as-built conditions of the site.

## Mr. Zamora

This letter hereby certifies that the site construction referenced above has been completed to the best of my knowledge. The site is constructed within substantial compliance with the approved Traffic Circulation Layout, as of the date of this certification. Please see the attached site plan which indicates the as-built conditions of the site.