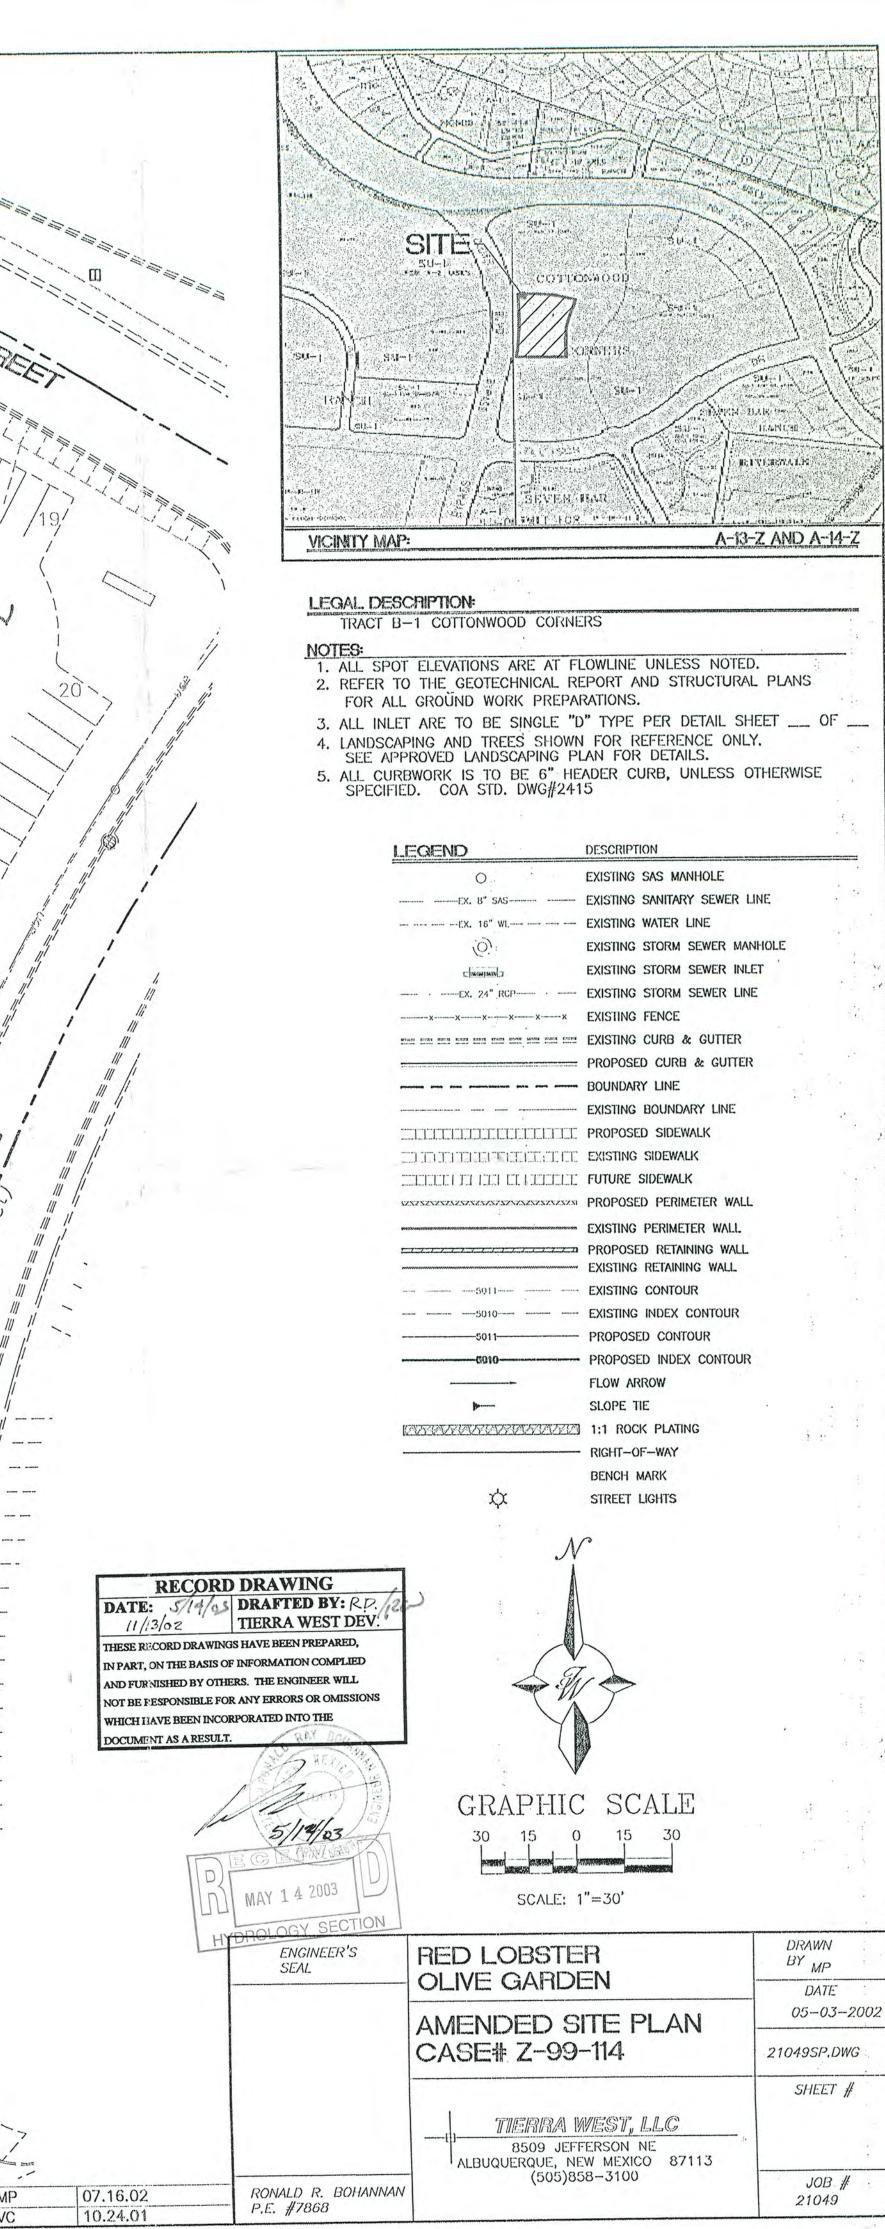

## RE: Final Certification of Transportation for Final Certificate of Occupancy Olive Garden; 10500 Coors by Pass

Dear Ms. Martin:

Enclosed please find one copy of the As-built Amended Site Plan and Information Sheet for the Olive Garden and Red Lobster Restaurants located in the Cottonwood Corners Development. Mike Petersen Construction completed the on-site paving, curb and gutter. Shrader & Martinez Construction, Inc., constructed the sidewalks. All work is in substantial compliance with the approved plan. Striping for the site is complete. As-built information was field verified by our office. We are, therefore, requesting Final Certificate of Occupancy. Construction of the pedestrian connection to Coors By-pass will be constructed with the development of Tract B-3. ADA Access to the Site is provided from Cottonwood Drive via concrete sidewalk construction involved with the adjacent Chucky Cheese Restaurant.