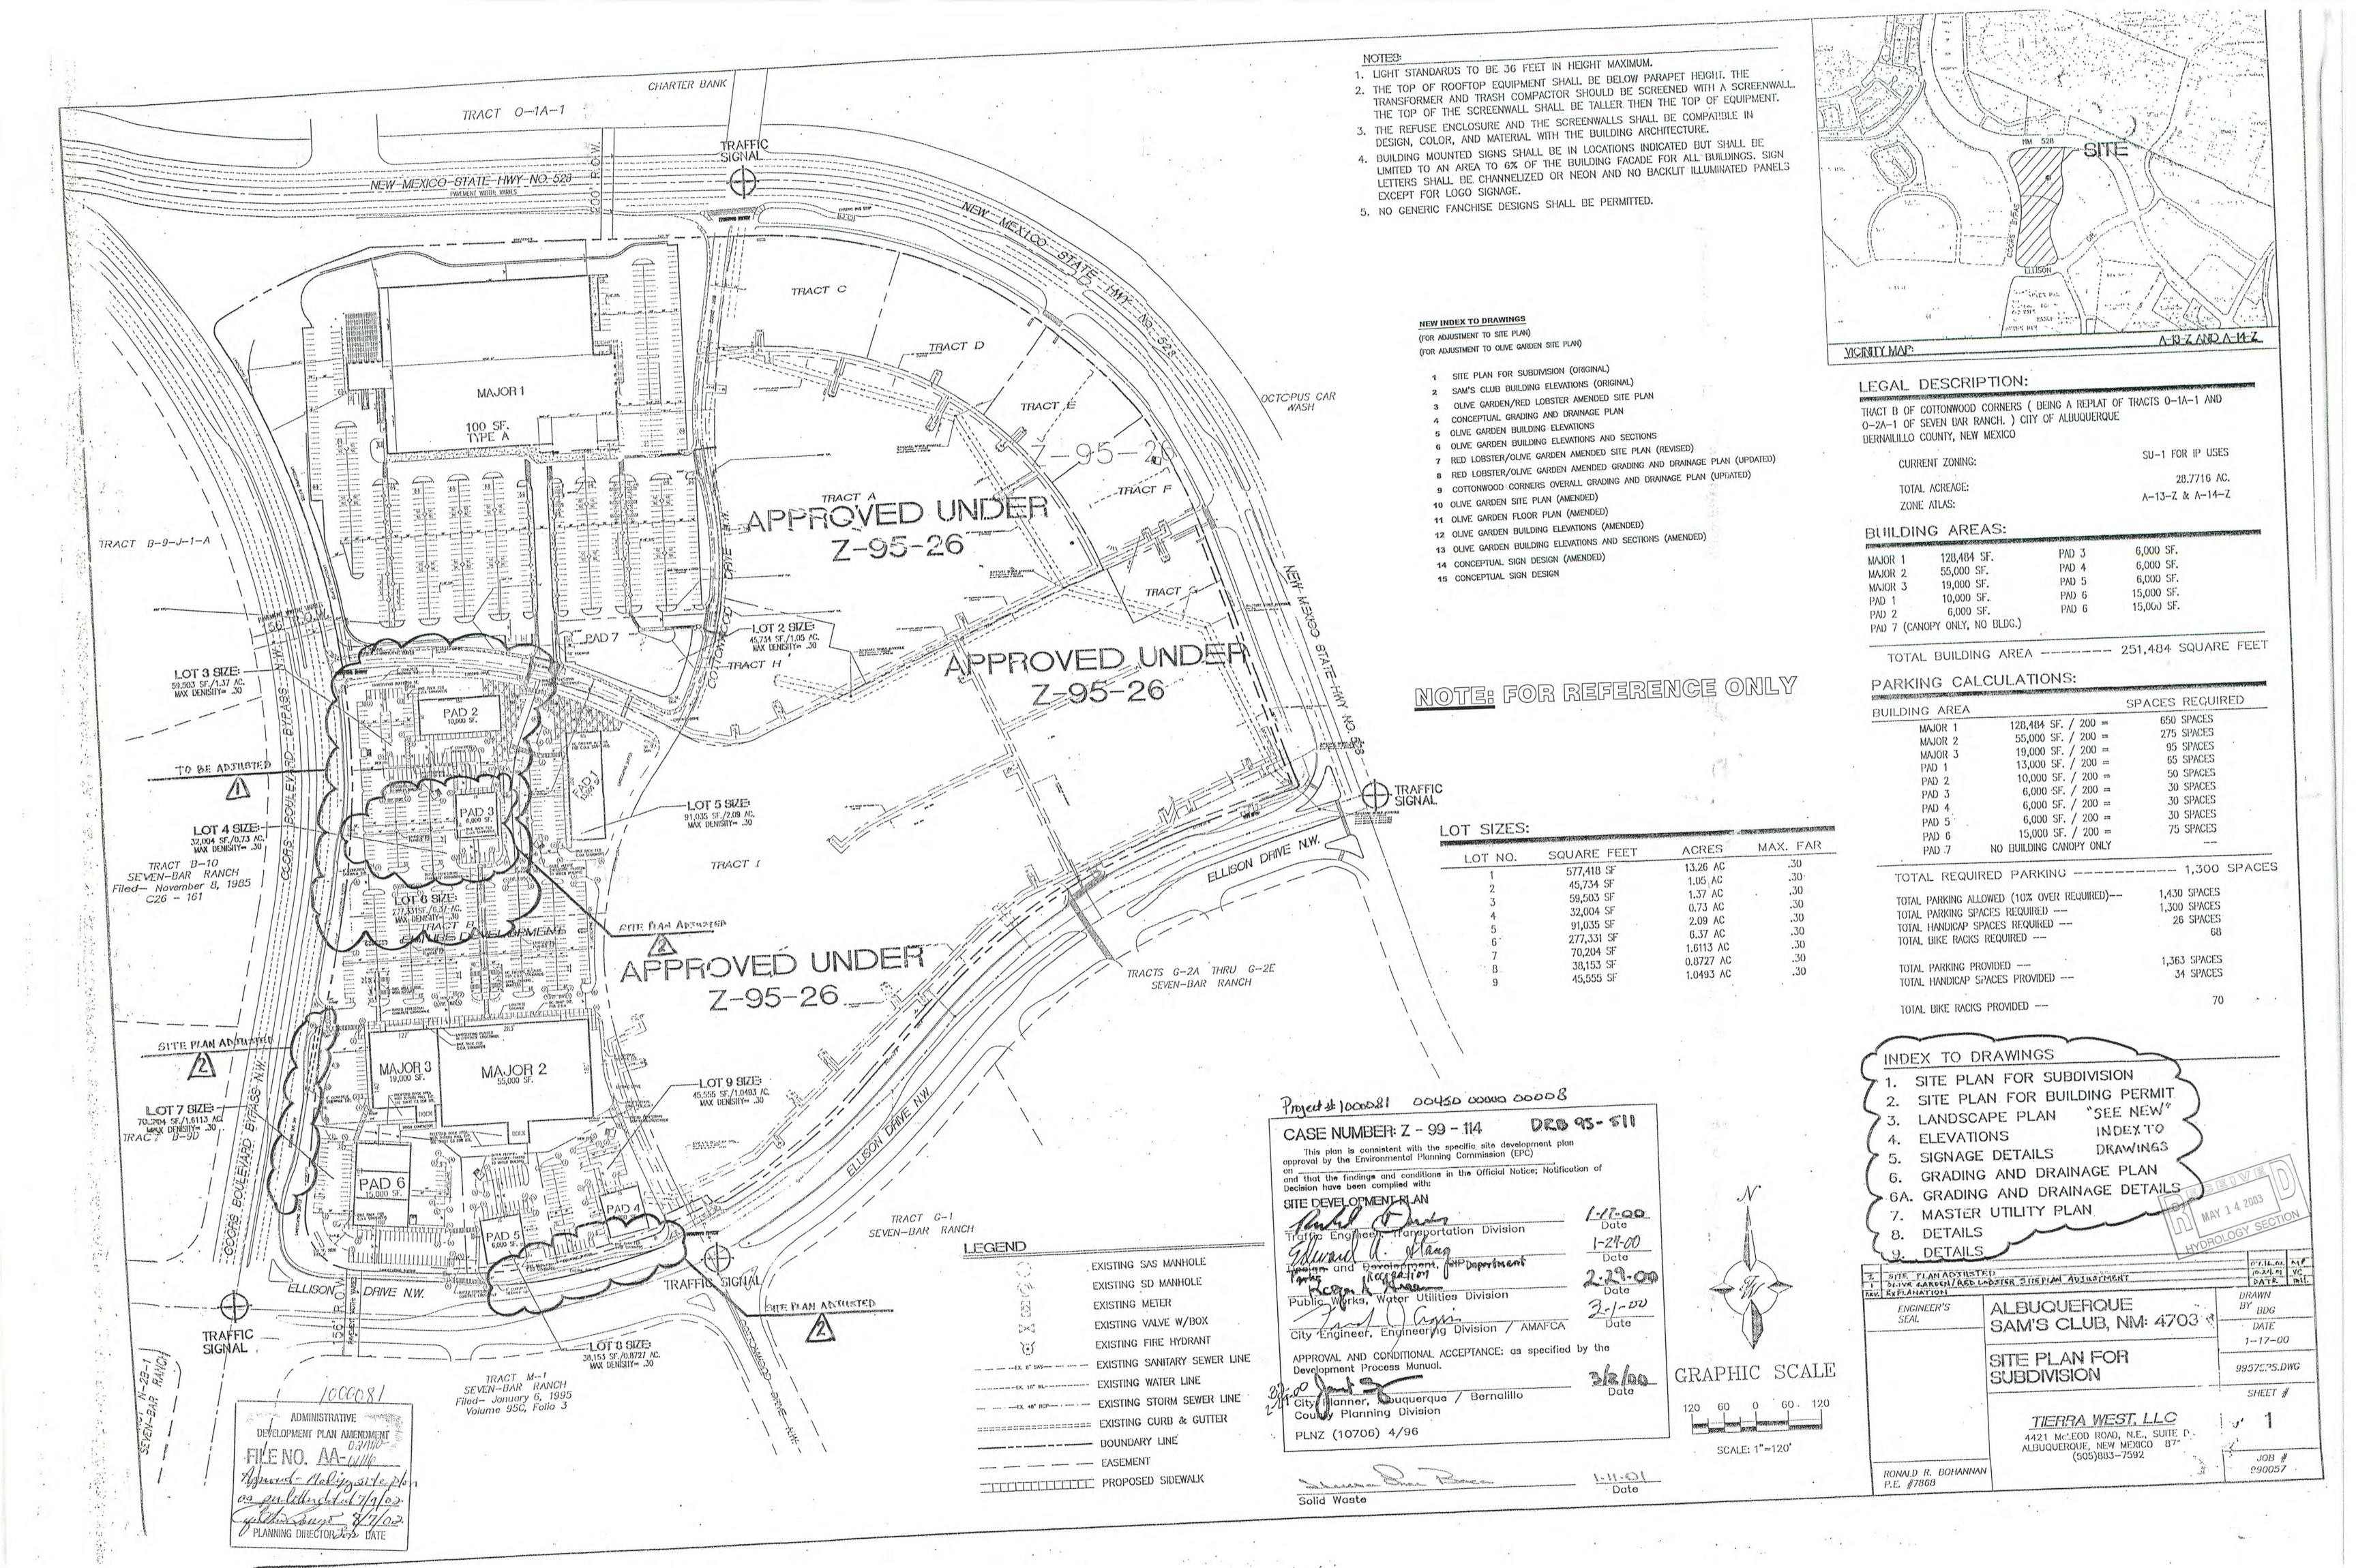

## RE: Final Certification of Transportation for Final Certificate of Occupancy Olive Garden; 10500 Coors by Pass

Dear Ms. Martin:

Enclosed please find one copy of the As-built Amended Site Plan and Information Sheet for the Olive Garden and Red Lobster Restaurants located in the Cottonwood Corners Development. Mike Petersen Construction completed the on-site paving, curb and gutter. Shrader & Martinez Construction, Inc., constructed the sidewalks. All work is in substantial compliance with the approved plan. Striping for the site is complete. As-built information was field verified by our office. We are, therefore, requesting Final Certificate of Occupancy. Construction of the pedestrian connection to Coors By-pass will be constructed with the development of Tract B-3. ADA Access to the Site is provided from Cottonwood Drive via concrete sidewalk construction involved with the adjacent Chucky Cheese Restaurant.