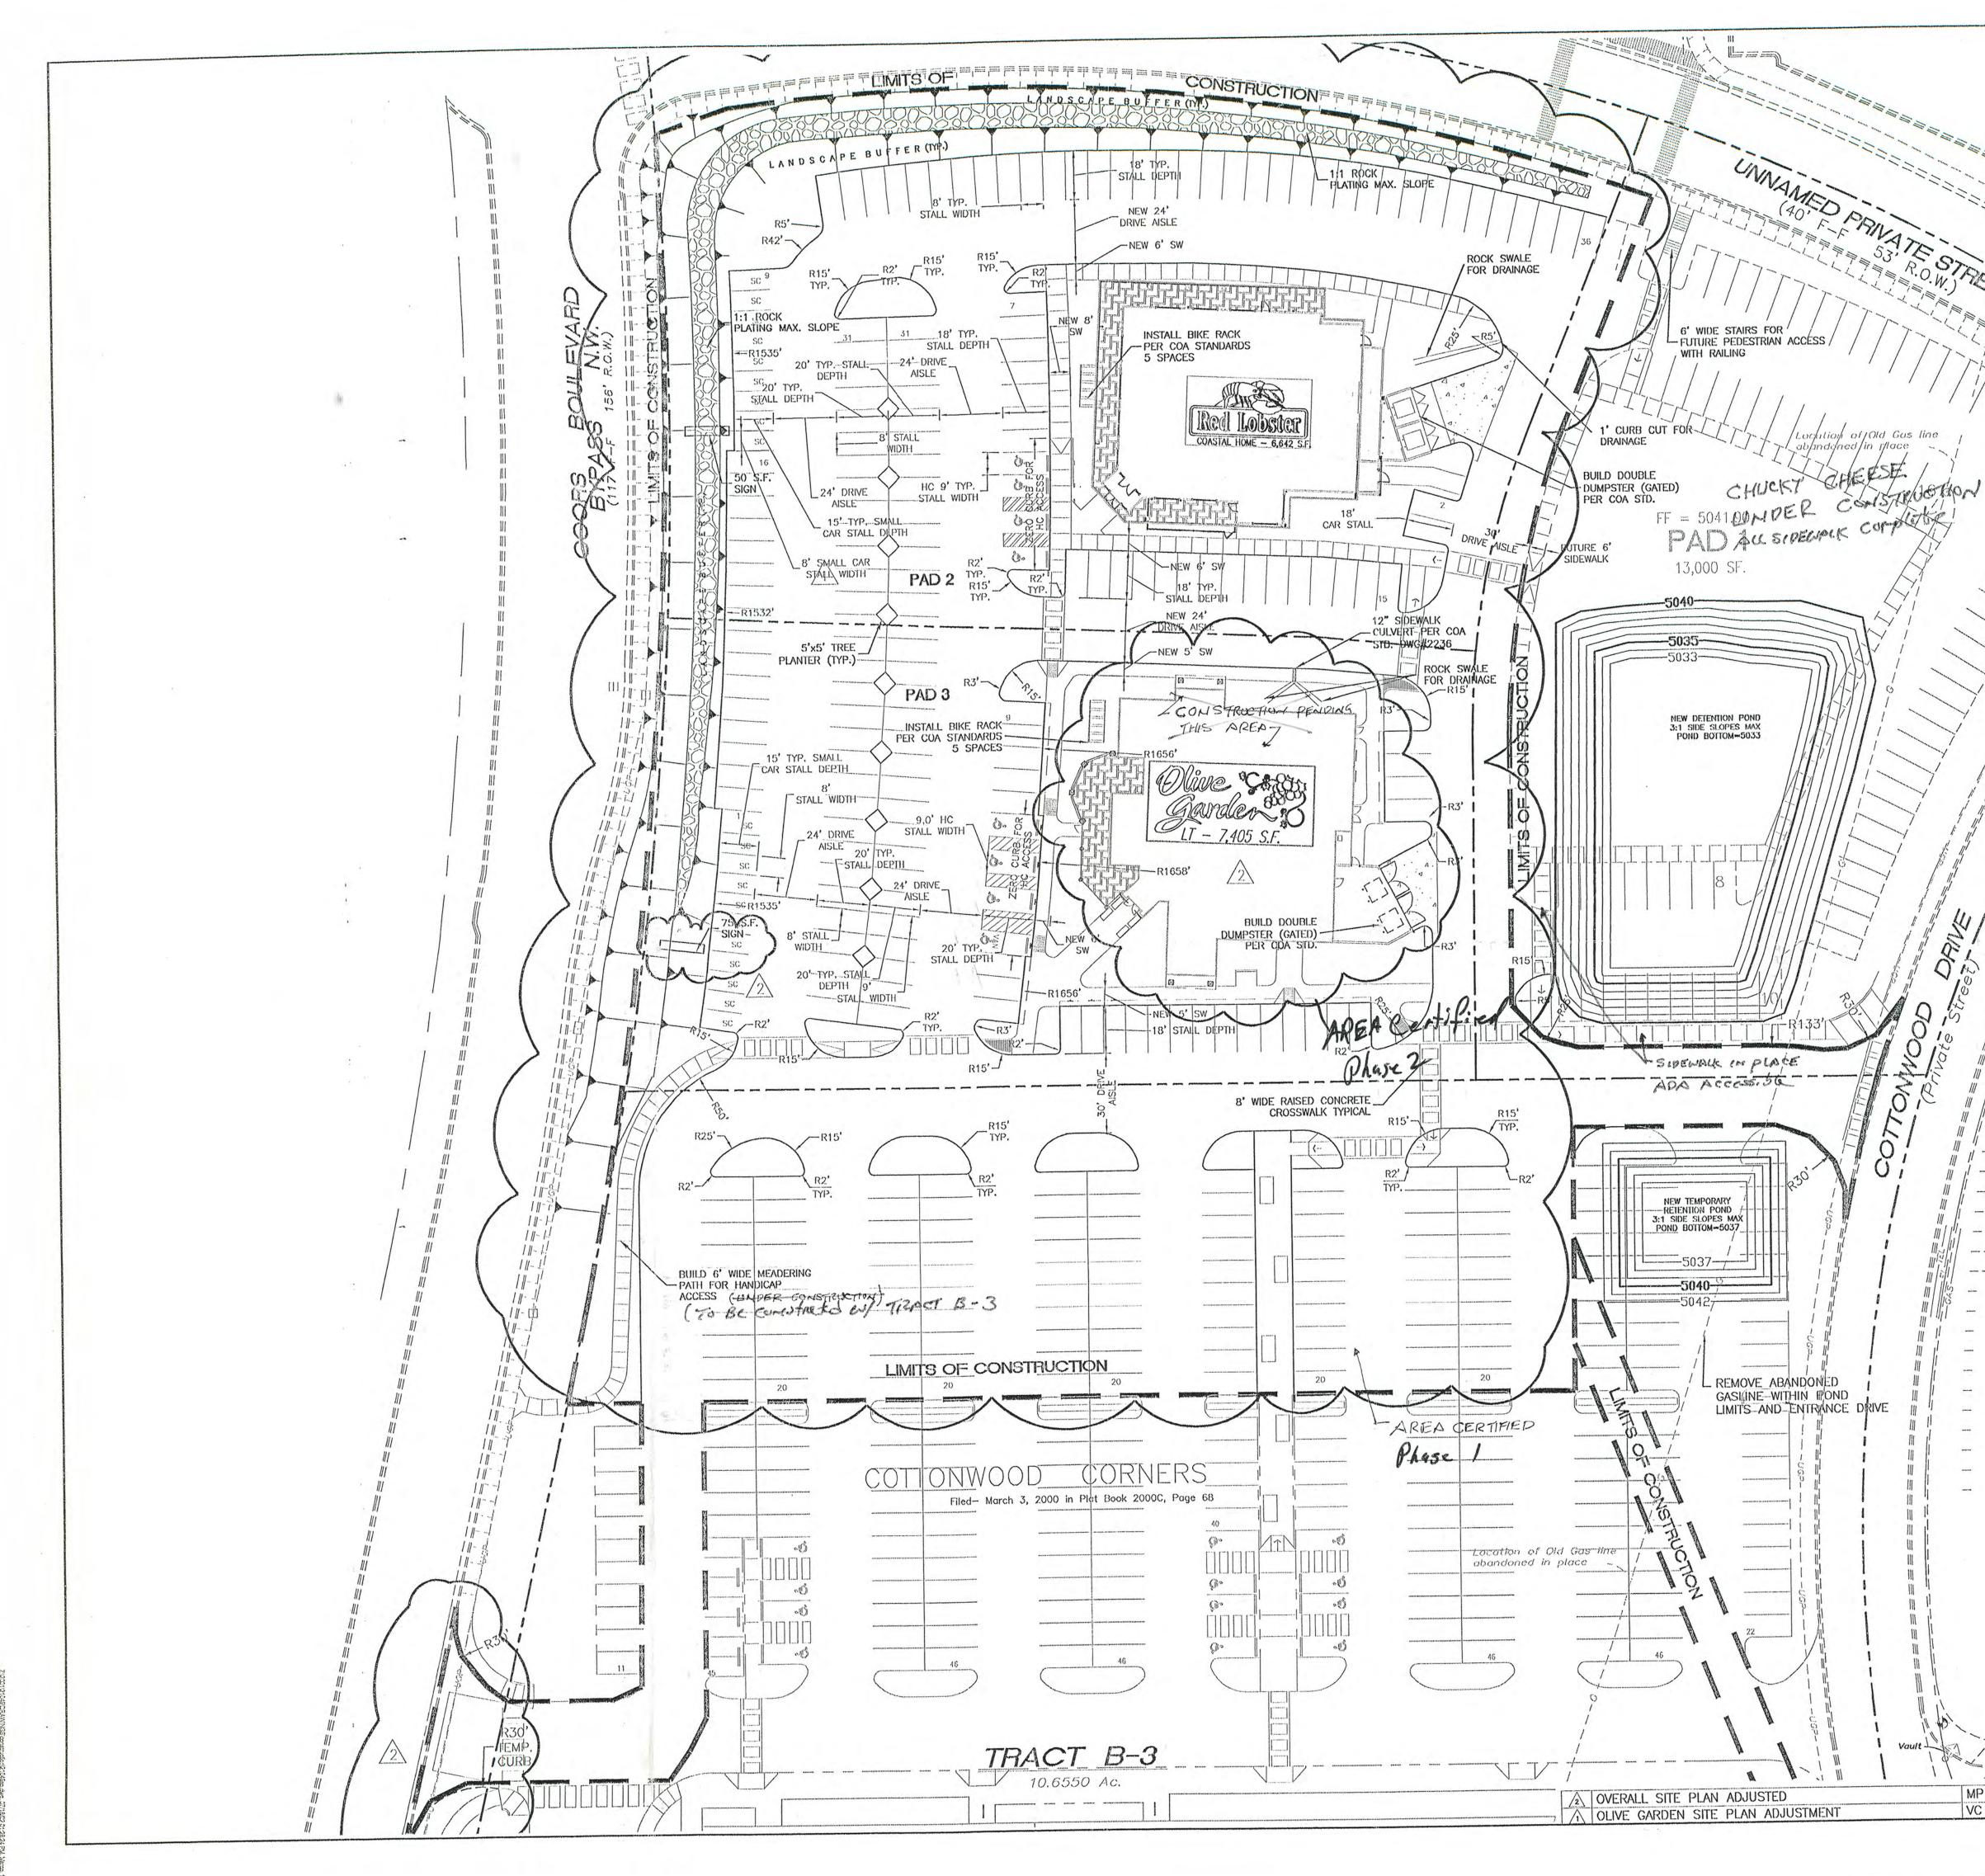

## RE: Final Certification of Transportation for Final Certificate of Occupancy Olive Garden; 10500 Coors by Pass

Dear Ms. Martin:

Enclosed please find one copy of the As-built Amended Site Plan and Information Sheet for the Olive Garden and Red Lobster Restaurants located in the Cottonwood Corners Development. Mike Petersen Construction completed the on-site paving, curb and gutter. Shrader & Martinez Construction, Inc., constructed the sidewalks. All work is in substantial compliance with the approved plan. Striping for the site is complete. As-built information was field verified by our office. We are, therefore, requesting Final Certificate of Occupancy. Construction of the pedestrian connection to Coors By-pass will be constructed with the development of Tract B-3. ADA Access to the Site is provided from Cottonwood Drive via concrete sidewalk construction involved with the adjacent Chucky Cheese Restaurant.