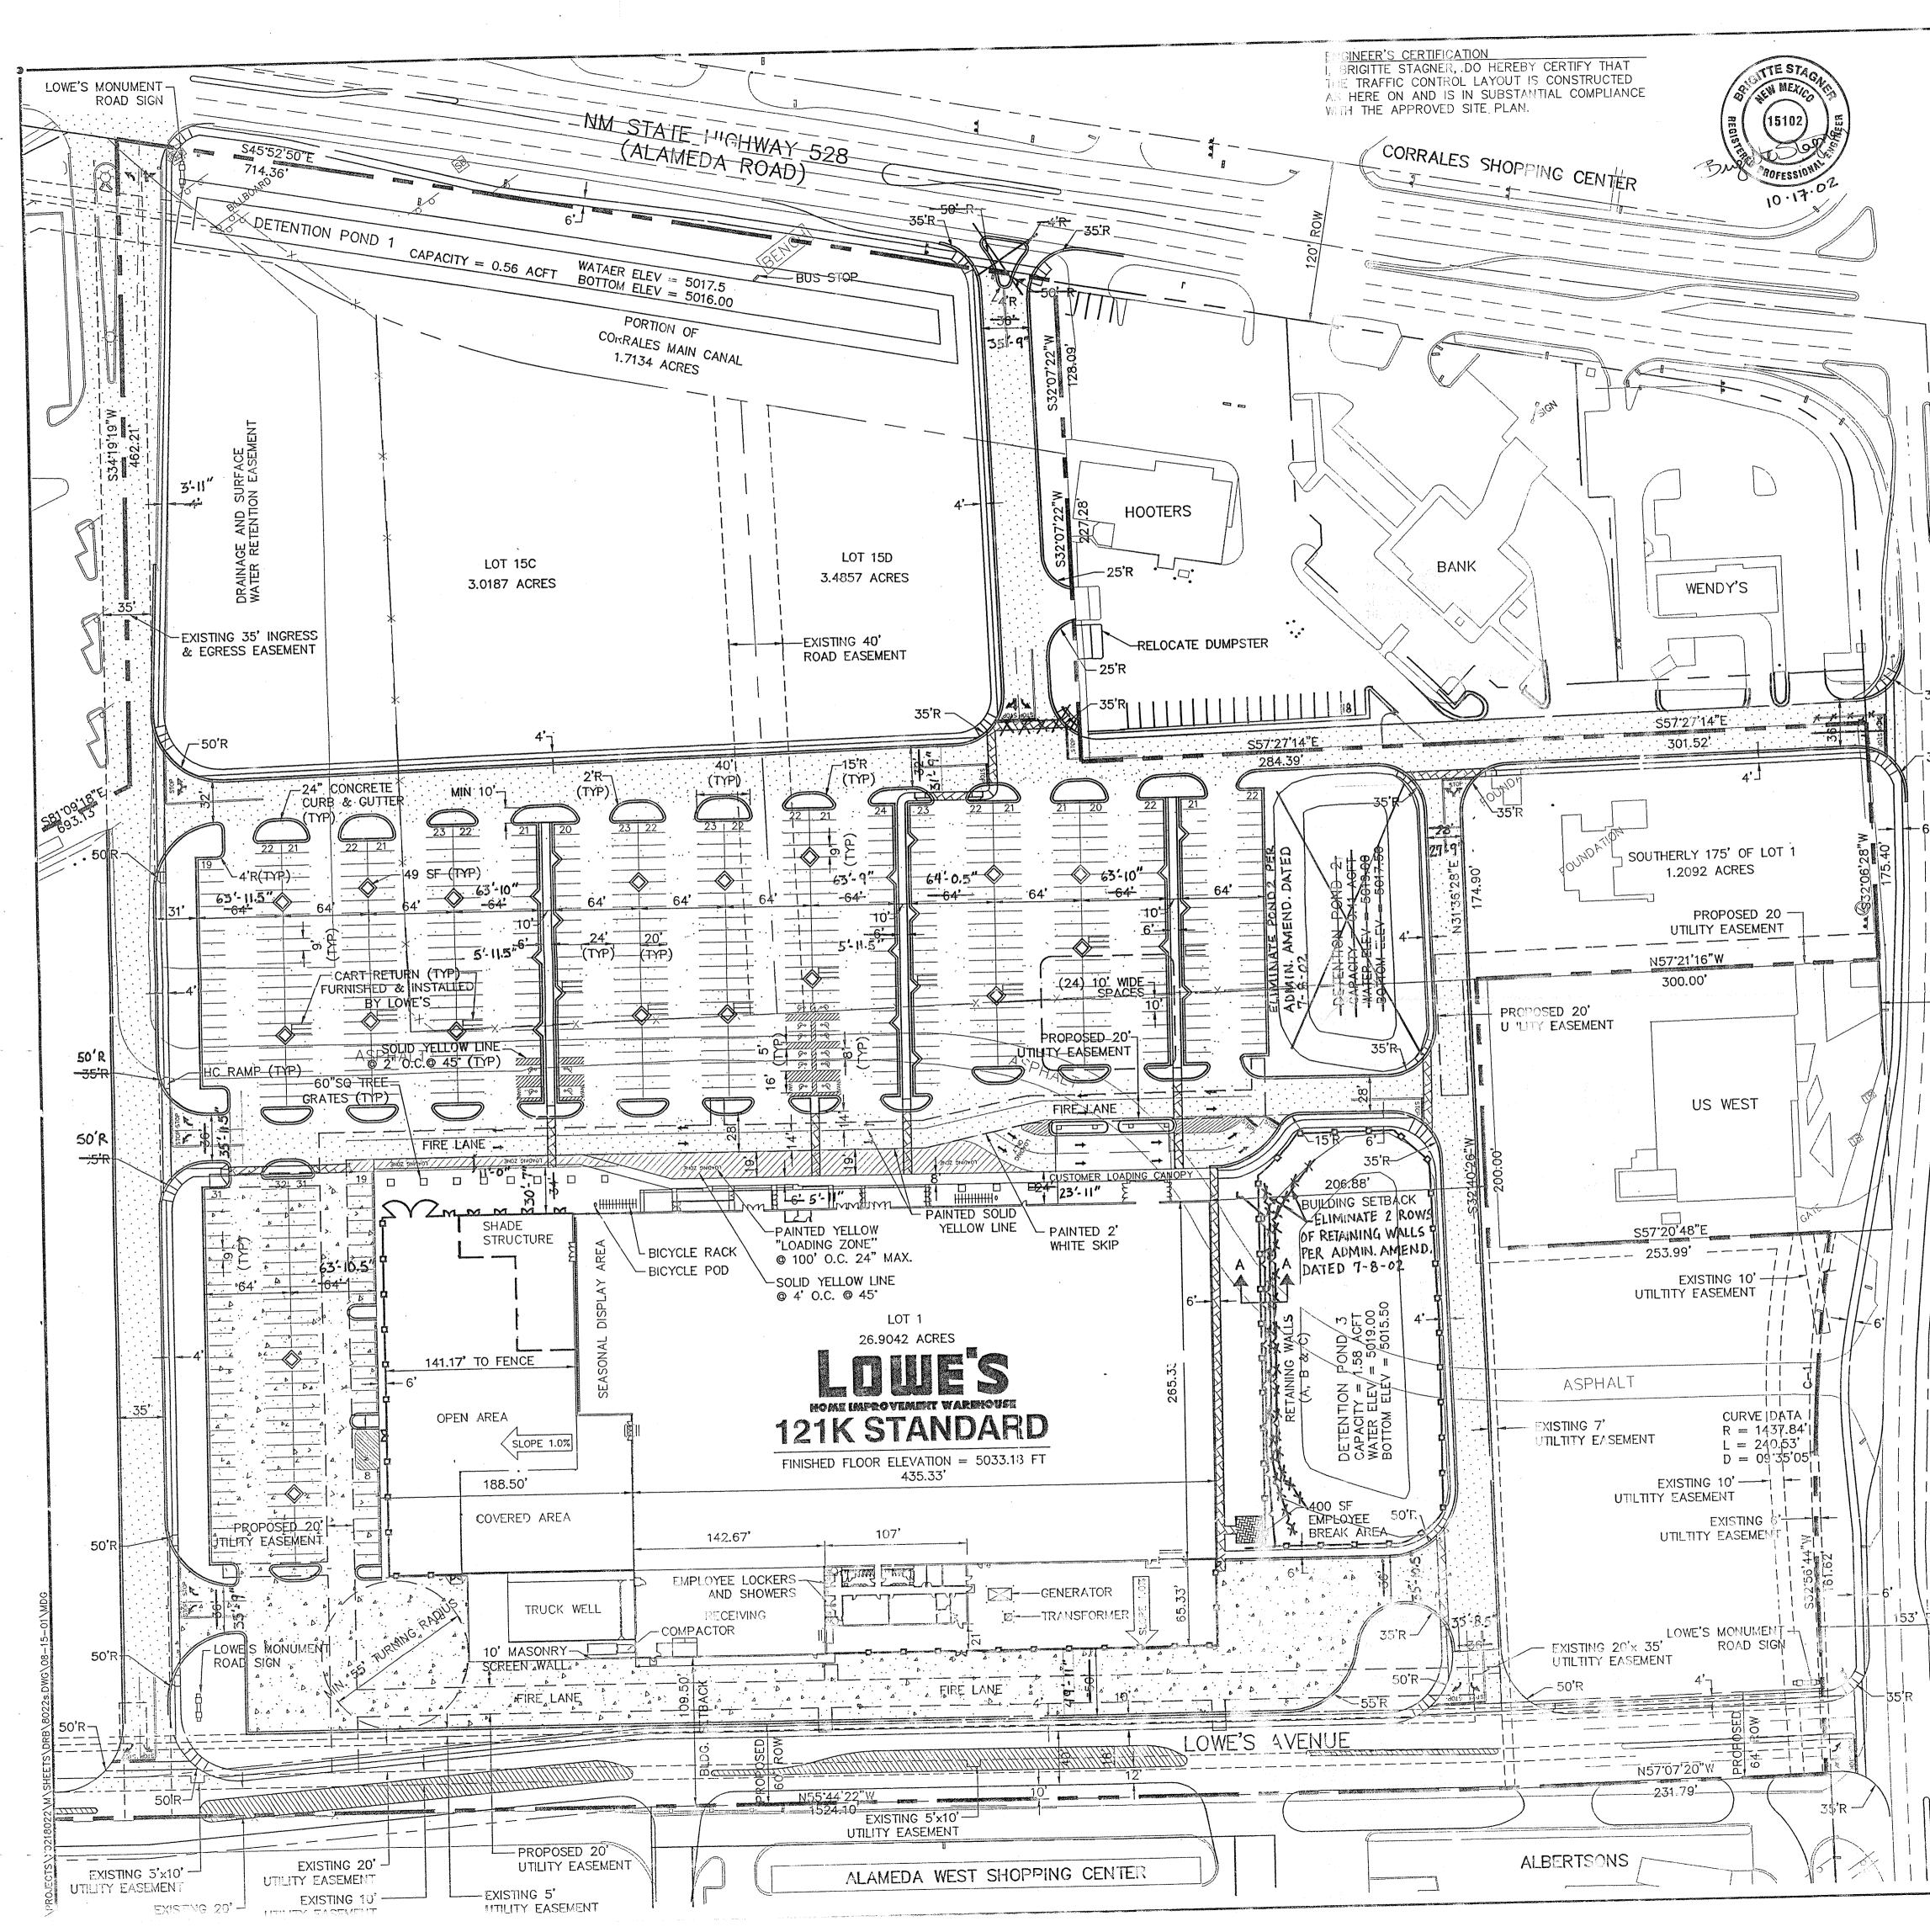

### TRAFFIC CIRCULATION CERT W/VERIFICATION BY ENGINEER OF RECORD

## DRB APPROVED SITE PLAN

## RE: SITE AND TRAFFIC CIRCULATION CERTIFICATION LOWE'S HOME IMPROVEMENT CENTER, 3500 NM528, NW DRB#: 1001275 EPC#: 01128-00743 WORK ORDER#: 6766.81 6766.91

I, <u>Brigitte Stagner</u>, NMPE <u>15102</u>, OF THE FIRM <u>Wilson & Company</u>, HEREBY CERTIFY THAT THIS PROJECT HAS BEEN CONSTRUCTED AND TRAFFIC WILL CIRCULATE IN SUBSTANTIAL COMPLIANCE WITH AND IN ACCORDANCE WITH THE DESIGN INTENT OF THE APPROVED PLAN DATED <u>7th of May, 2002</u>. THE RECORD INFORMATION EDITED ONTO THE ORIGINAL DESIGN DOCUMENT HAS BEEN OBTAINED BY ME OR UNDER MY DIRECT SUPERVISION AND IS TRUE AND CORRECT TO THE BEST OF MY KNOWLEDGE AND BELIEF. THIS CERTIFICATION IS SUBMITTED IN SUPPORT OF A REQUEST FOR <u>final Certificate of Occupancy</u>.