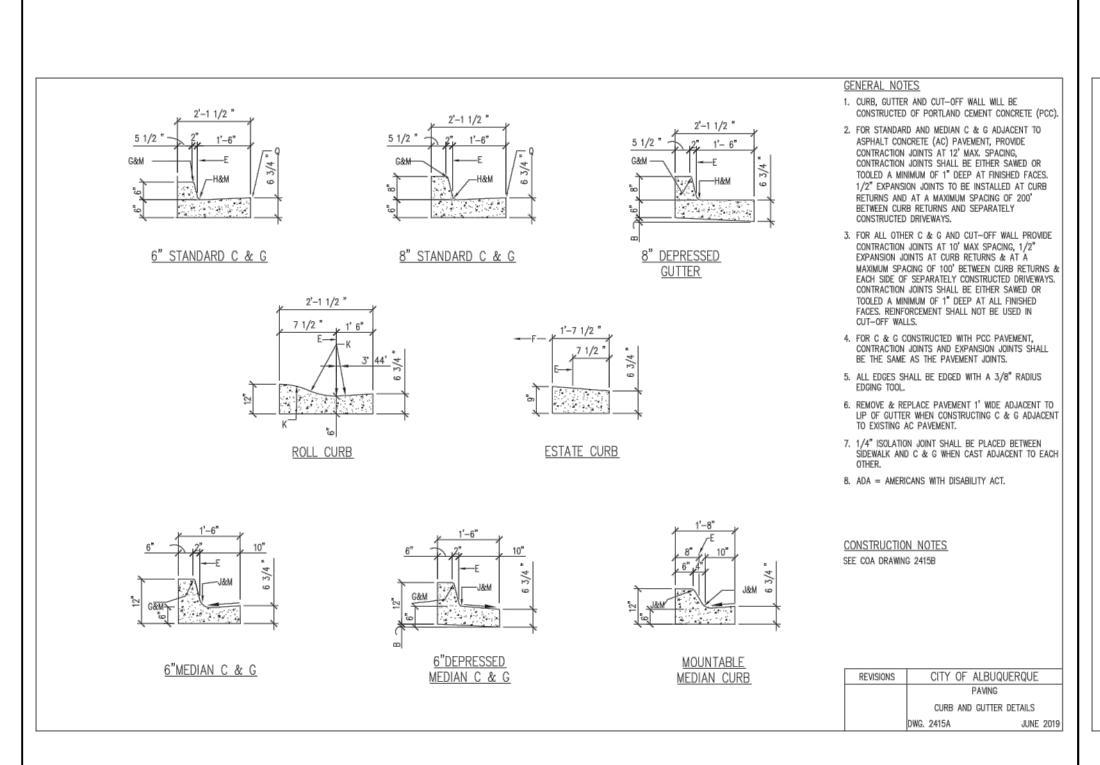

#### KEYED NOTES

- (1) EXISTING PROPERTY LINE
- 2 PROPOSED PROPERTY LINE
- 3 EXISTING FIRE HYDRANT
- 4) ASPHALT PAVEMENT PER COA REQUIREMENTS
- 5 SITE ASPHALT PAVEMENT (SEE DETAIL, SHEET C2)
- 6 SIDEWALK PER COA STD DWG #2430 (SEE DETAIL, SHEET C2)
- 7 STRIPING
- 8 TEMPORARY ASPHALT 6" C & G PER COA STD DWG #2415C
- 9 STD 6" CURB AND GUTTER PER COA STD DWG #2415A
- 10 6" PRIVATE CURB SEE DETAIL, CHEET C2)
- 11) 6" CONCRETE TURN DOWN CURB (SEE DETAIL, SHEET C2)
- 12 EXISTING SIDEWALK
- 13) EXISTING PAVEMENT TO REMAIN
- 14 PROPOSED DRAINAGE POND
- (15) WHEEL STOP (SEE DETAIL, SHEET C2)
- (16) NOT USED
- 17) ADA PARKING PER ADA REQUIREMENTS (SEE DETAIL, SHEET C2)
- ADA PARALLEL CURB RAMP PER COA CURRENT STANDARDS #2443 AND SHALL HAVE TRUNCATED DOMES INSTALLED (SEE DETAIL, SHEET C3)
- 19 NOT USED
- 20 ADA NO PARKING SIGN (SEE DETAIL, SHEET C2)
- 21) MOTORCYCLE PARKING ADD PAINT LABEL PER COA CODE
- 22) MOTORCYCLE PARKING SIGN (SEE DETAIL, SHEET C3)
- 23) LANDSCAPE AREA
- 24) BIKE RACK (SEE DETAIL, SHEET C3)
- 25) DUMPSTER (SEE DETAIL, SHEET C3)
- (26) "DO NOT ENTER" STRIPING (SEE DETAIL, SHEET C4)
- 27) "DO NOT ENTER" SIGNAGE (SEE DETAIL, SHEET C4)
- (28) "DRIVE THRU" TRAFFIC ARROWS (SEE DETAIL, SHEET C4)
- (29) PUBLIC ADA ACCESSIBLE PATHWAY
- (30) PRIVATE ADA ACCESSIBLE PATHWAY

#### **CURB GENERAL NOTES:** 1. ALL CURBS TO BE CONSTRUCTED OF PORTLAND

- CEMENT CONCRETE, PER WAL-MART SPECIFICATIONS. 2. PROVIDE CONTRACTION JTS. 12' MAX., SPACING, 1/2" EXP. JTS. AT CURB RETURNS AND AT A MAX. SPACING OF 120' BETWEEN CURB RETURNS AND EACH SIDE OF SEPARATELY CONSTRUCTED DRIVEWAYS. CONTRACTION JTS., SHALL BE EITHER SAWED OR TOOLED A MINIMUM OF 1" DEEP AT FINISHED FACES.
- 3. ALL EDGES SHALL BE EDGED WITH A 3/8" RADUIS EDGING TOOL.
- 4. 1/4" ISOLATION JOINT SHALL BE PLACED BETWEEN SIDEWALK AND CURB WHEN CAST ADJACENT TO EACH OTHER.