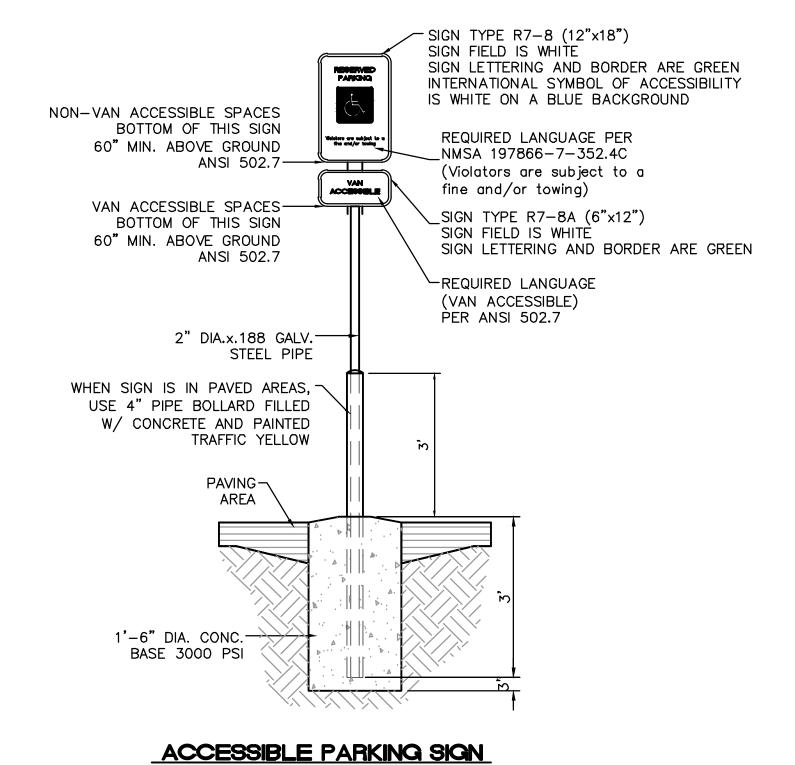

#### KEYED NOTES

- (1) EXISTING PROPERTY LINE
- 2 PROPOSED PROPERTY LINE
- 3 EXISTING FIRE HYDRANT
- 4) ASPHALT PAVEMENT PER COA REQUIREMENTS
- 5 SITE ASPHALT PAVEMENT (SEE DETAIL, SHEET C2)
- 6 SIDEWALK PER COA STD DWG #2430 (SEE DETAIL, SHEET C2)
- 7 STRIPING
- 8 TEMPORARY ASPHALT 6" C & G PER COA STD DWG #2415C
- 9 STD 6" CURB AND GUTTER PER COA STD DWG #2415A
- 10 6" PRIVATE CURB SEE DETAIL, CHEET C2)
- 11) 6" CONCRETE TURN DOWN CURB (SEE DETAIL, SHEET C2)
- 12 EXISTING SIDEWALK
- 13) EXISTING PAVEMENT TO REMAIN
- 14 PROPOSED DRAINAGE POND
- (15) WHEEL STOP (SEE DETAIL, SHEET C2)
- (16) NOT USED
- 17) ADA PARKING PER ADA REQUIREMENTS (SEE DETAIL, SHEET C2)
- ADA PARALLEL CURB RAMP PER COA CURRENT STANDARDS #2443 AND SHALL HAVE TRUNCATED DOMES INSTALLED (SEE DETAIL, SHEET C3)
- 19 NOT USED
- 20 ADA NO PARKING SIGN (SEE DETAIL, SHEET C2)
- 21) MOTORCYCLE PARKING ADD PAINT LABEL PER COA CODE
- 22) MOTORCYCLE PARKING SIGN (SEE DETAIL, SHEET C3)
- 23) LANDSCAPE AREA
- 24) BIKE RACK (SEE DETAIL, SHEET C3)
- 25) DUMPSTER (SEE DETAIL, SHEET C3)
- (26) "DO NOT ENTER" STRIPING (SEE DETAIL, SHEET C4)
- 27) "DO NOT ENTER" SIGNAGE (SEE DETAIL, SHEET C4)
- (28) "DRIVE THRU" TRAFFIC ARROWS (SEE DETAIL, SHEET C4)
- (29) PUBLIC ADA ACCESSIBLE PATHWAY
- (30) PRIVATE ADA ACCESSIBLE PATHWAY