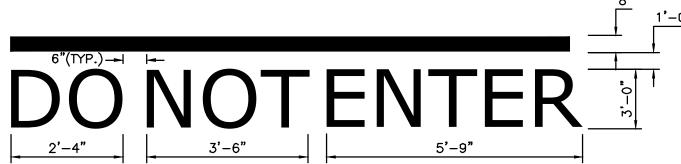

#### KEYED NOTES

- (1) EXISTING PROPERTY LINE
- 2 PROPOSED PROPERTY LINE
- 3 EXISTING FIRE HYDRANT
- 4) ASPHALT PAVEMENT PER COA REQUIREMENTS
- 5 SITE ASPHALT PAVEMENT (SEE DETAIL, SHEET C2)
- 6 SIDEWALK PER COA STD DWG #2430 (SEE DETAIL, SHEET C2)
- 7 STRIPING
- 8 TEMPORARY ASPHALT 6" C & G PER COA STD DWG #2415C
- 9 STD 6" CURB AND GUTTER PER COA STD DWG #2415A
- 10 6" PRIVATE CURB SEE DETAIL, CHEET C2)
- 11) 6" CONCRETE TURN DOWN CURB (SEE DETAIL, SHEET C2)
- 12 EXISTING SIDEWALK
- 13) EXISTING PAVEMENT TO REMAIN
- 14 PROPOSED DRAINAGE POND
- (15) WHEEL STOP (SEE DETAIL, SHEET C2)
- (16) NOT USED
- 17) ADA PARKING PER ADA REQUIREMENTS (SEE DETAIL, SHEET C2)
- ADA PARALLEL CURB RAMP PER COA CURRENT STANDARDS #2443 AND SHALL HAVE TRUNCATED DOMES INSTALLED (SEE DETAIL, SHEET C3)
- 19 NOT USED
- 20 ADA NO PARKING SIGN (SEE DETAIL, SHEET C2)
- 21) MOTORCYCLE PARKING ADD PAINT LABEL PER COA CODE
- 22) MOTORCYCLE PARKING SIGN (SEE DETAIL, SHEET C3)
- 23) LANDSCAPE AREA
- 24) BIKE RACK (SEE DETAIL, SHEET C3)
- 25) DUMPSTER (SEE DETAIL, SHEET C3)
- (26) "DO NOT ENTER" STRIPING (SEE DETAIL, SHEET C4)
- 27) "DO NOT ENTER" SIGNAGE (SEE DETAIL, SHEET C4)
- (28) "DRIVE THRU" TRAFFIC ARROWS (SEE DETAIL, SHEET C4)
- (29) PUBLIC ADA ACCESSIBLE PATHWAY
- (30) PRIVATE ADA ACCESSIBLE PATHWAY

## DO NOT ENTER SIGN

**\*ONE WAY\* PAVEMENT MARKER W/ARROW** 

NOTE: ALL TRAFFIC FLOW STRIPING
TO BE SOLID WHITE REFLECTIVE
TRAFFIC PAINT PER DIMENSIONS.

## DO NOT ENTER PAVEMENT MARKER W/ARROW

TRAFFIC FLOW ARROW

| ENGINEER'S<br>SEAL                           |  |
|----------------------------------------------|--|
| 7868<br>7868<br>7868<br>7868<br>7868<br>7868 |  |