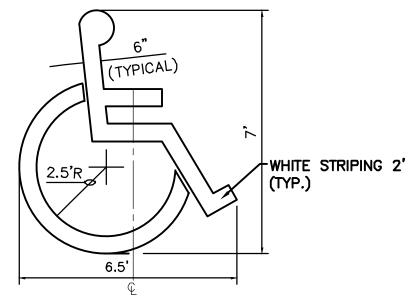

# HC PARKING DETAIL SECTION A-A

NOTES: 1) International Symbol of Accessibility shall be painted on the pavement at rear of space, white symbol on blue background. 2) Parking space lines and diagonal striping to be painted blue and shall be 4" wide. Diagonal lines shall be spaced 2' center to center. 3) Access aisle shall have the words "NO PARKING" in blue, capital letters, each of which shall be at least one foot high and at least two inches wide, placed at the rear of the parking space so as to be close to where an adjacent vehicle's rear tires would be placed.

LOCATE AT EDGE OF PARKING SPACE UNLESS ACCOMPANIED BY "VAN" LETTERING ACCESSIBLE PARKING SYMBOL

| ENGINEER'S<br>SEAL               | DUTCH BRO'S                                             | <i>DRAWN BY</i><br>LN         |
|----------------------------------|---------------------------------------------------------|-------------------------------|
|                                  | 3615 NM 528, ABQ                                        | DATE                          |
| OR BOHAN                         | DETAIL 1                                                | 01/19/2020                    |
| (*(*(7868)*)*)*                  |                                                         | <i>PRAWING</i><br>2014069-SPE |
| 703/01/2021 E                    |                                                         | SHEET #                       |
| IS JONAL ENG                     | 5571 MIDWAY PARK PL NE<br>ALBUQUERQUE, NEW MEXICO 87109 | C2                            |
| RONALD R. BOHANNAN<br>P.E. #7868 | (505) 858-3100<br>www.tierrawestllc.com                 | <i>JOB #</i><br>2020091       |