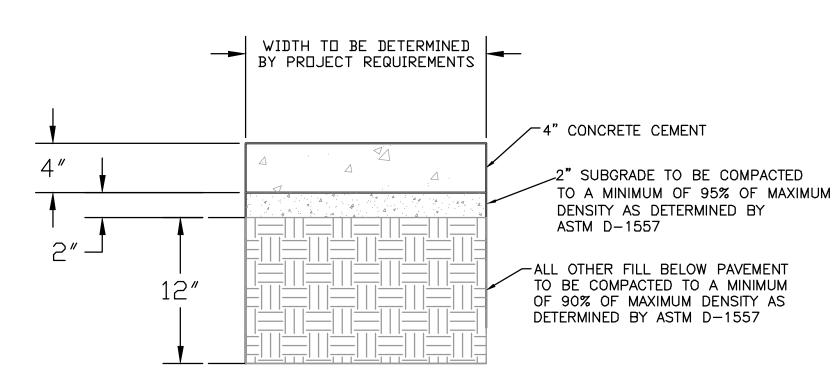

86,684 SQ FT M/L

#### NOTES

- 1. LANDSCAPING AND SIGNAGE WILL NOT INTERFERE WITH CLEAR SIGHT REQUIREMENTS. THEREFORE, SIGNS, WALLS, TREES AND SHRUBBERY BETWEEN 3 AND 8 FEET TALL (AS MEASURED FROM THE GUTTER PAN) WILL NOT BE ACCEPTABLE IN THE CLEAR SIGHT TRIANGLE
- 2. ALL SIGNS TO BE COVERED WITH ANTI GRAFFITI COATING.
  3. ALL SIGNS AND STRIPING SHALL BE MADE IN ACCORDANCE WITH THE MUTCD (CURRENT EDITION) SPECIFICATIONS AND COA
- STANDARDS. 4. ALL SYMBOLS AND ARROWS STRIPING TO BE PREFORMED HOT APPLIED THERMOPLASTIC TAPE.
- 5. ALL IMPROVEMENTS LOCATED IN THE RIGHT OF WAY MUST BE INCLUDED ON THE WORK ORDER
- 6. ALL BROKEN OR CRACKED SIDEWALK MUST BE REPLACED WITH SIDEWALK AND CURB AND GUTTER PER COA STANDARDS

## **PRELIMINARY** NOT FOR CONSTRUCTION





## SITE ASPHALT PAVEMENT SECTION







## CONCRETE SIDEWALK SECTION



#### **CURB GENERAL NOTES:** 1. ALL CURBS TO BE CONSTRUCTED OF PORTLAND

- CEMENT CONCRETE, PER WAL-MART SPECIFICATIONS. 2. PROVIDE CONTRACTION JTS. 12' MAX., SPACING, 1/2" EXP. JTS. AT CURB RETURNS AND AT A MAX. SPACING OF 120' BETWEEN CURB RETURNS AND EACH SIDE OF SEPARATELY CONSTRUCTED DRIVEWAYS. CONTRACTION JTS., SHALL BE EITHER SAWED OR TOOLED A MINIMUM OF 1" DEEP AT FINISHED FACES.
- 3. ALL EDGES SHALL BE EDGED WITH A 3/8" RADUIS EDGING TOOL.
- 4. 1/4" ISOLATION JOINT SHALL BE PLACED BETWEEN SIDEWALK AND CURB WHEN CAST ADJACENT TO EACH OTHER.

# 6" PRIVATE CURB



DETAIL-TURNDOWN CURB



\_ 3/4**″**øHDLE 3/4″øH□LE **├** - - - + -----#3 BARS-<u>PLAN</u> \_GROUT HOLES AFTER PLACEMENT OF PINS





# HC PARKING DETAIL SECTION A-A

NOTES: 1) Internati