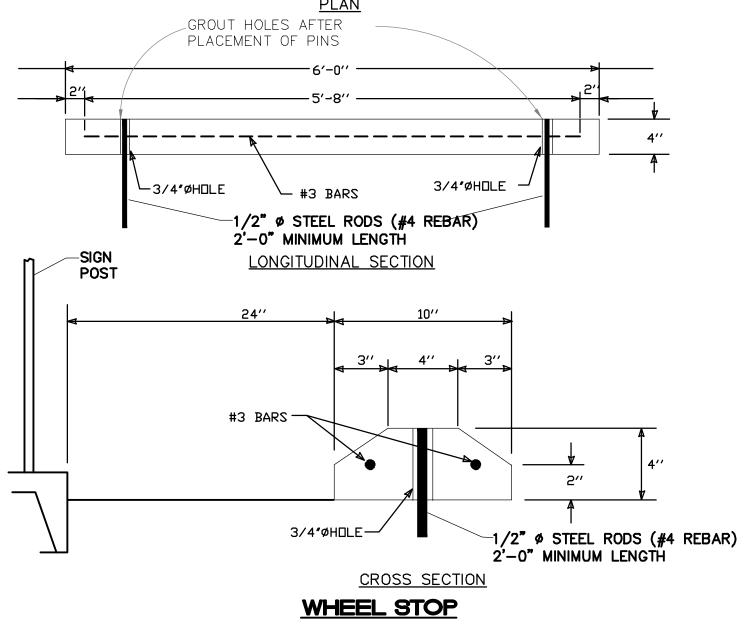

# 6" PRIVATE CURB

DETAIL-TURNDOWN CURB

\_ 3/4**″**øHDLE 3/4″øH□LE **├** - - - + -----#3 BARS-<u>PLAN</u> \_GROUT HOLES AFTER PLACEMENT OF PINS