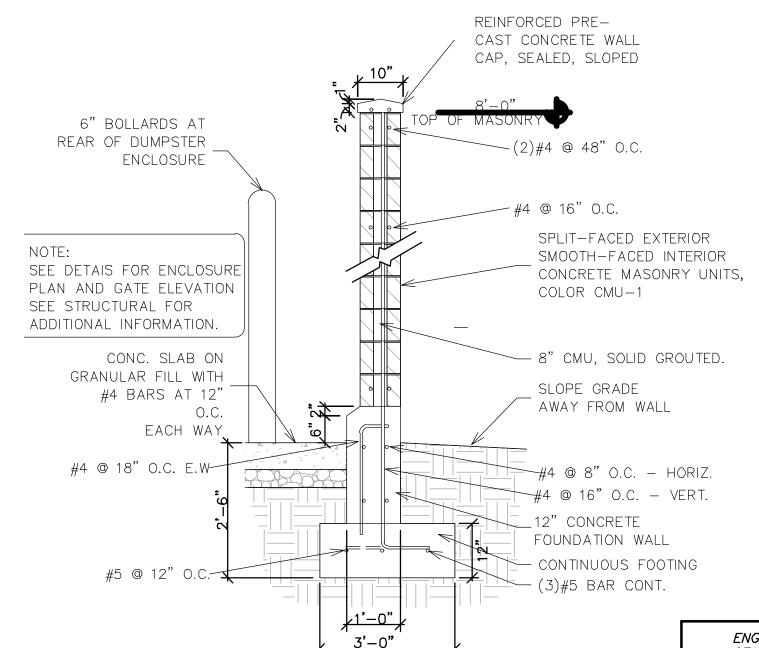

BIKE RACK
SCALE: NONE

<u>Dumpster Enclosure Wall Section</u>

SCALE: NONE

| ENGINEER'S<br>SEAL | DUTCH BRO'S                                          | <i>DRAWN BY</i><br>LN         |
|--------------------|------------------------------------------------------|-------------------------------|
| D BO               | 3615 NM 528, ABQ                                     | DATE                          |
| ALD R. BOHAN       | DETAILS 2                                            | 01/19/2020                    |
| ON MET CO Z        |                                                      | <i>DRAWING</i><br>2014069-SPE |
| 703/01/2021        |                                                      | SHEET #                       |
| In Alle            | 5571 MIDWAY PARK PL NE ALBUQUERQUE, NEW MEXICO 87109 | C3                            |

(505) 858-3100

www.tierrawestllc.com

RONALD R. BOHANNAN

P.E. #7868

JOB #

2020091

DUMPSTER W/SAS DRAIN - ENCLOSURE DETAIL

BE CONTINGENT FOR SOLID WASTE SIGN OFF FOR FINAL CO.