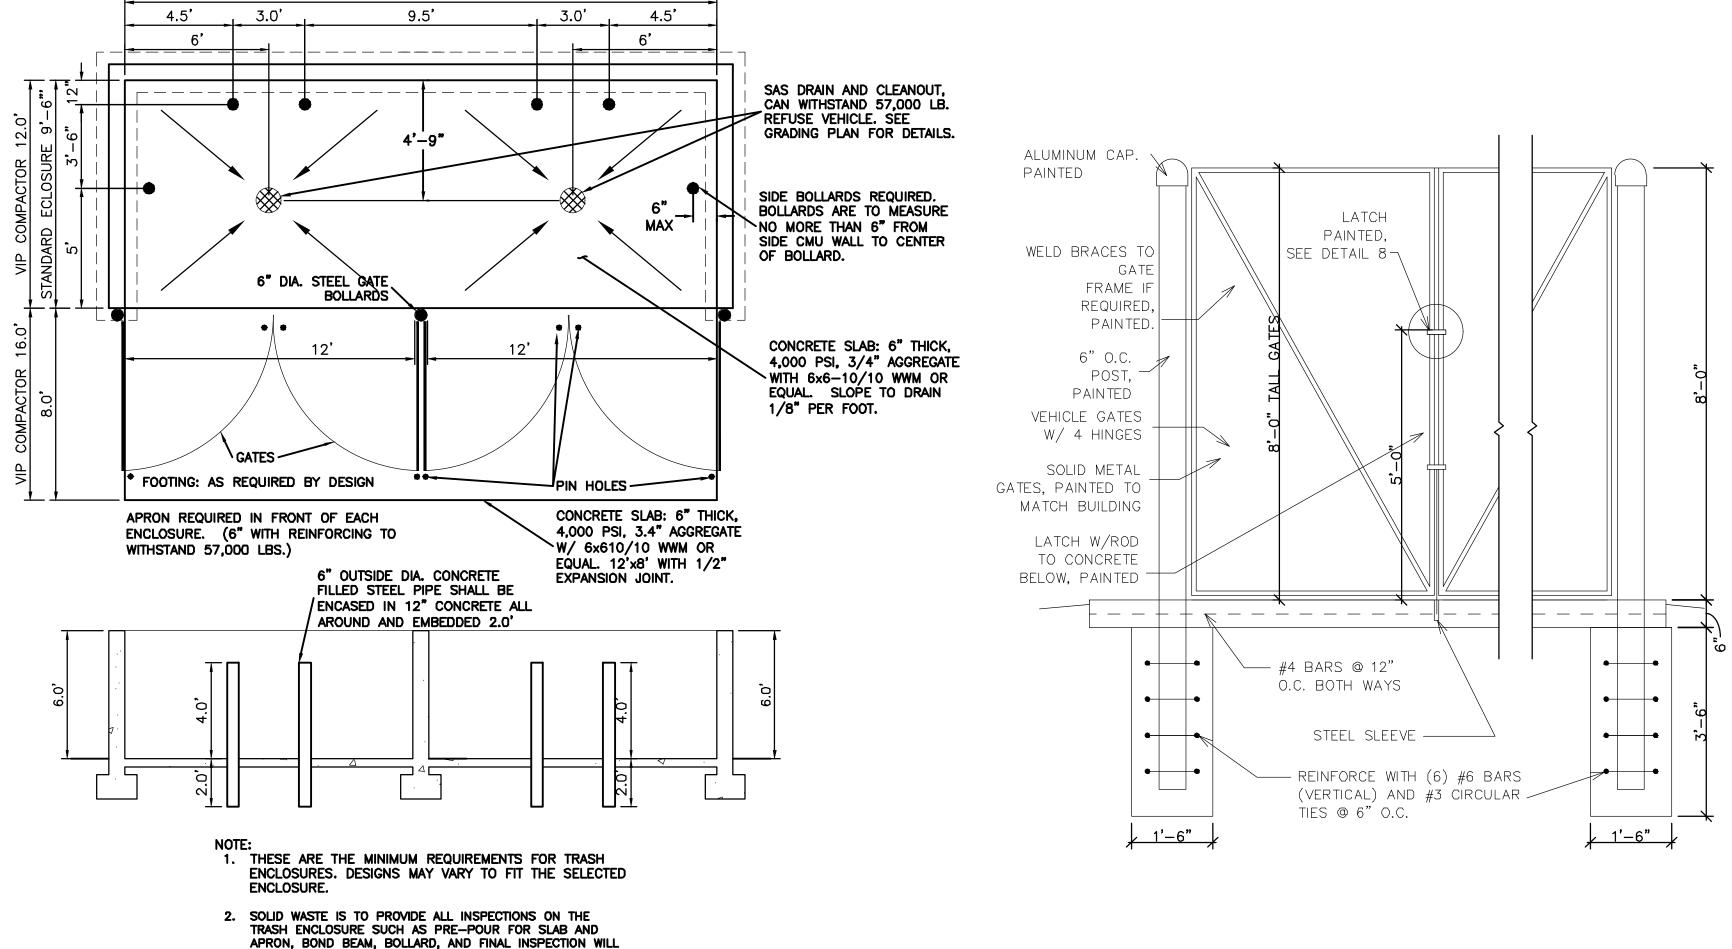

#### KEYED NOTES

- (1) EXISTING PROPERTY LINE
- 2 PROPOSED PROPERTY LINE
- 3 EXISTING FIRE HYDRANT
- 4) ASPHALT PAVEMENT PER COA REQUIREMENTS
- 5 SITE ASPHALT PAVEMENT (SEE DETAIL, SHEET C2)
- 6 SIDEWALK PER COA STD DWG #2430 (SEE DETAIL, SHEET C2)
- 7 STRIPING
- 8 TEMPORARY ASPHALT 6" C & G PER COA STD DWG #2415C
- 9 STD 6" CURB AND GUTTER PER COA STD DWG #2415A
- 10 6" PRIVATE CURB SEE DETAIL, CHEET C2)
- 11) 6" CONCRETE TURN DOWN CURB (SEE DETAIL, SHEET C2)
- 12 EXISTING SIDEWALK
- 13) EXISTING PAVEMENT TO REMAIN
- 14 PROPOSED DRAINAGE POND
- (15) WHEEL STOP (SEE DETAIL, SHEET C2)
- (16) NOT USED
- 17) ADA PARKING PER ADA REQUIREMENTS (SEE DETAIL, SHEET C2)
- ADA PARALLEL CURB RAMP PER COA CURRENT STANDARDS #2443 AND SHALL HAVE TRUNCATED DOMES INSTALLED (SEE DETAIL, SHEET C3)
- 19 NOT USED
- 20 ADA NO PARKING SIGN (SEE DETAIL, SHEET C2)
- 21) MOTORCYCLE PARKING ADD PAINT LABEL PER COA CODE
- 22) MOTORCYCLE PARKING SIGN (SEE DETAIL, SHEET C3)
- 23) LANDSCAPE AREA
- 24) BIKE RACK (SEE DETAIL, SHEET C3)
- 25) DUMPSTER (SEE DETAIL, SHEET C3)
- (26) "DO NOT ENTER" STRIPING (SEE DETAIL, SHEET C4)
- 27) "DO NOT ENTER" SIGNAGE (SEE DETAIL, SHEET C4)
- (28) "DRIVE THRU" TRAFFIC ARROWS (SEE DETAIL, SHEET C4)
- (29) PUBLIC ADA ACCESSIBLE PATHWAY
- (30) PRIVATE ADA ACCESSIBLE PATHWAY

(505) 858-3100

www.tierrawestllc.com

RONALD R. BOHANNAN

P.E. #7868

JOB #

2020091

DUMPSTER W/SAS DRAIN - ENCLOSURE DETAIL

BE CONTINGENT FOR SOLID WASTE SIGN OFF FOR FINAL CO.