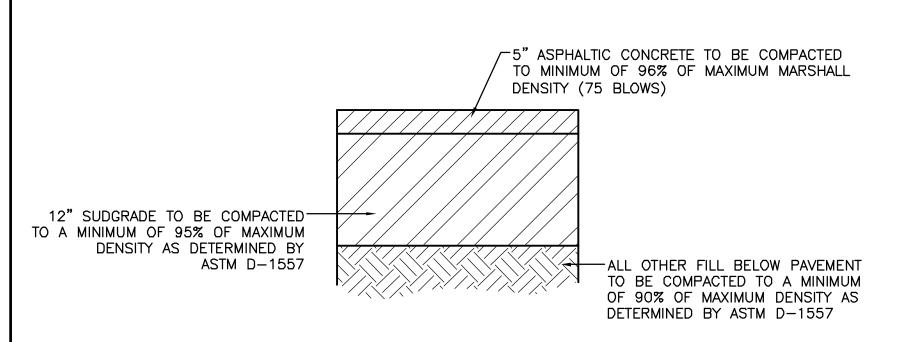

VEN BAR RANCH CONT 1.9000 AC M/L OR 86,684 SQ FT M/L

#### NOTES

- 1. LANDSCAPING AND SIGNAGE WILL NOT INTERFERE WITH CLEAR SIGHT REQUIREMENTS. THEREFORE, SIGNS, WALLS, TREES AND SHRUBBERY BETWEEN 3 AND 8 FEET TALL (AS MEASURED FROM THE GUTTER PAN) WILL NOT BE ACCEPTABLE IN THE CLEAR SIGHT TRIANGLE
- 2. ALL SIGNS TO BE COVERED WITH ANTI GRAFFITI COATING.
  3. ALL SIGNS AND STRIPING SHALL BE MADE IN ACCORDANCE WITH THE MUTCD (CURRENT EDITION) SPECIFICATIONS AND COA
- STANDARDS. 4. ALL SYMBOLS AND ARROWS STRIPING TO BE PREFORMED HOT APPLIED THERMOPLASTIC TAPE.
- 5. ALL IMPROVEMENTS LOCATED IN THE RIGHT OF WAY MUST BE INCLUDED ON THE WORK ORDER
- 6. ALL BROKEN OR CRACKED SIDEWALK MUST BE REPLACED WITH SIDEWALK AND CURB AND GUTTER PER COA STANDARDS

## **PRELIMINARY** NOT FOR CONSTRUCTION





## SITE ASPHALT PAVEMENT SECTION







## CONCRETE SIDEWALK SECTION



#### **CURB GENERAL NOTES:** 1. ALL CURBS TO BE CONSTRUCTED OF PORTLAND

- CEMENT CONCRETE, PER WAL-MART SPECIFICATIONS. 2. PROVIDE CONTRACTION JTS. 12' MAX., SPACING, 1/2" EXP. JTS. AT CURB RETURNS AND AT A MAX. SPACING OF 120' BETWEEN CURB RETURNS AND EACH SIDE OF SEPARATELY CONSTRUCTED DRIVEWAYS. CONTRACTION JTS., SHALL BE EITHER SAWED OR TOOLED A MINIMUM OF 1" DEEP AT FINISHED FACES.
- 3. ALL EDGES SHALL BE EDGED WITH A 3/8" RADUIS EDGING TOOL.
- 4. 1/4" ISOLATION JOINT SHALL BE PLACED BETWEEN SIDEWALK AND CURB WHEN CAST ADJACENT TO EACH OTHER.

# 6" PRIVATE CURB



DETAIL-TURNDOWN CURB



\_ 3/4**″**øHDLE 3/4″øH□LE **├** - - - + -----#3 BARS-<u>PLAN</u> \_GROUT HOLES AFTER PLACEMENT OF PINS





# HC PARKING DET