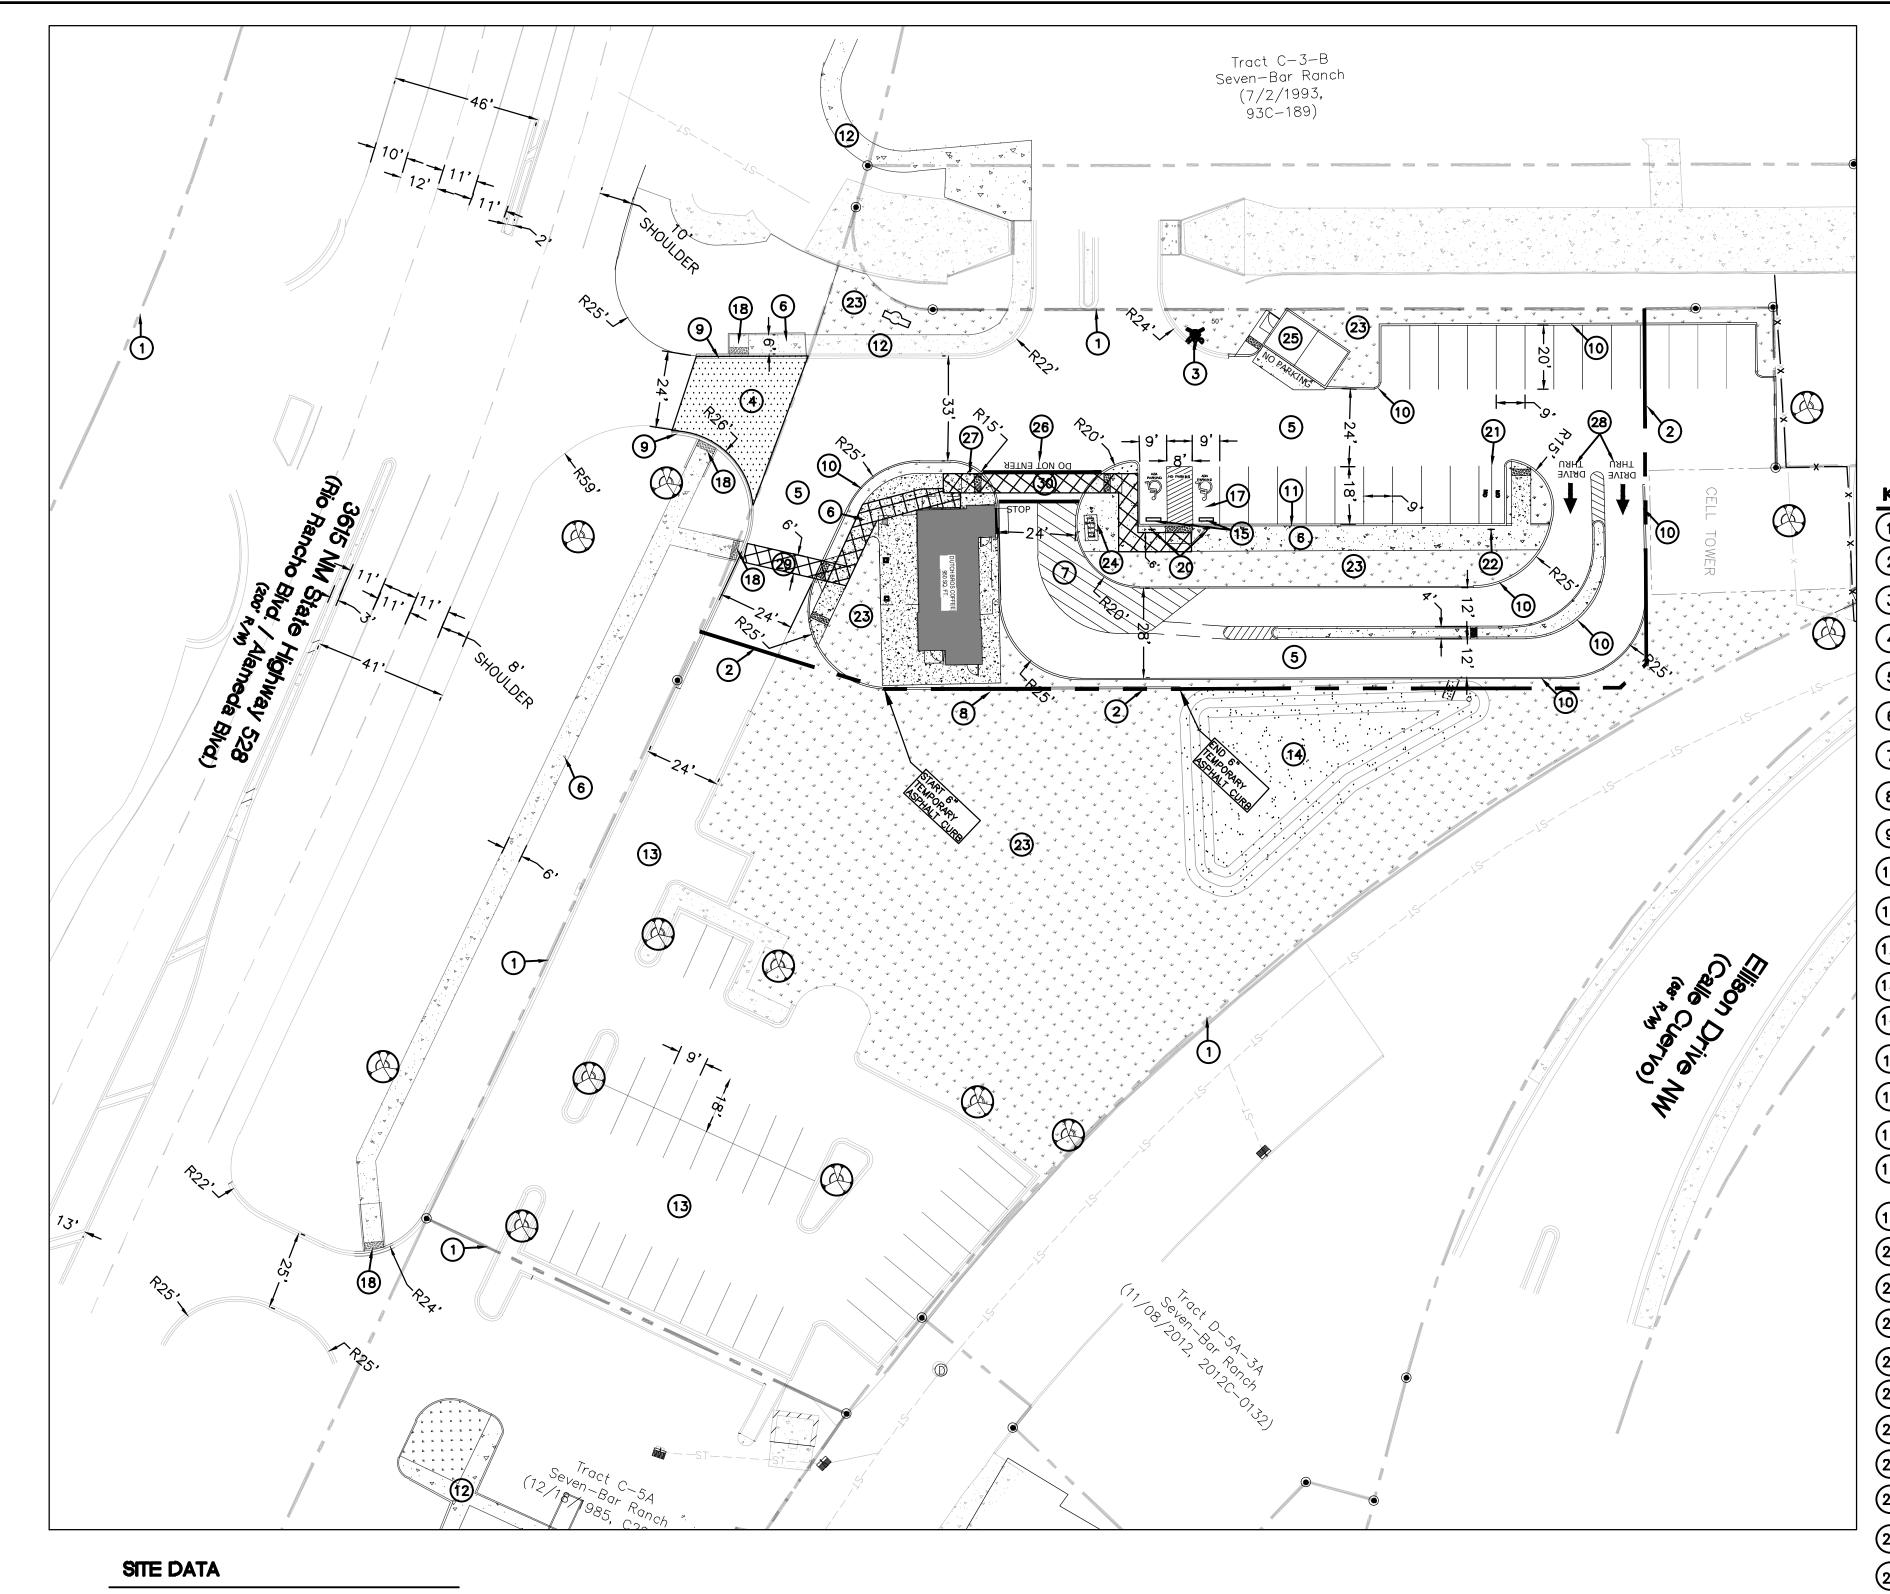

## DUTCH BROTHERS COFFEE

IDO ZONING: NR-BP

PROPOSED USAGE: DRIVE THRU RESTAURANT

LOT AREA: 32,670 SF (0.75 ACRE)

BUILDING AREA: 950 SF

PARKING: SPACES REQUIRED: 8

(8 SPACES/ 1,000 SF)

PARKING: SPACES PROVIDED: 20

(INCLUDES HC PARKING) HC PARKING: SPACES REQUIRED: 2

HC PARKING: SPACES PROVIDED: 2

(1 VAN ACCESSIBLE)

MC PARKING: SPACES REQUIRED: 1

(1 PER 1-25 REQUIRED PARKING SPACES)

MC PARKING: SPACES PROVIDED: 2

BICYCLE PARKING: SPACES REQUIRED: 3

(3 SPACES OR 10% OF REQUIRED PARKING)

BICYCLE PARKING: SPACES PROVIDED: 4 LANDSCAPE AREA PROVIDED: 5000 SF (15.2%)

### **LEGEND**

|                                                                                                                                                                                                                                                                                                                                                                                                                                                                                                                                                                                                                                                                                                                                                                                                                                                                                                                                                                                                                                                                                                                                                                                                                                                                                                                                                                                                                                                                                                                                                                                                                                                                                                                                                                                                                                                                                                                                                                                                                                                                                                                                | CURB & GUTTER                  |  |
|--------------------------------------------------------------------------------------------------------------------------------------------------------------------------------------------------------------------------------------------------------------------------------------------------------------------------------------------------------------------------------------------------------------------------------------------------------------------------------------------------------------------------------------------------------------------------------------------------------------------------------------------------------------------------------------------------------------------------------------------------------------------------------------------------------------------------------------------------------------------------------------------------------------------------------------------------------------------------------------------------------------------------------------------------------------------------------------------------------------------------------------------------------------------------------------------------------------------------------------------------------------------------------------------------------------------------------------------------------------------------------------------------------------------------------------------------------------------------------------------------------------------------------------------------------------------------------------------------------------------------------------------------------------------------------------------------------------------------------------------------------------------------------------------------------------------------------------------------------------------------------------------------------------------------------------------------------------------------------------------------------------------------------------------------------------------------------------------------------------------------------|--------------------------------|--|
|                                                                                                                                                                                                                                                                                                                                                                                                                                                                                                                                                                                                                                                                                                                                                                                                                                                                                                                                                                                                                                                                                                                                                                                                                                                                                                                                                                                                                                                                                                                                                                                                                                                                                                                                                                                                                                                                                                                                                                                                                                                                                                                                | PROPOSED BOUNDARY LINE         |  |
|                                                                                                                                                                                                                                                                                                                                                                                                                                                                                                                                                                                                                                                                                                                                                                                                                                                                                                                                                                                                                                                                                                                                                                                                                                                                                                                                                                                                                                                                                                                                                                                                                                                                                                                                                                                                                                                                                                                                                                                                                                                                                                                                | PROPOSED BUILDING              |  |
|                                                                                                                                                                                                                                                                                                                                                                                                                                                                                                                                                                                                                                                                                                                                                                                                                                                                                                                                                                                                                                                                                                                                                                                                                                                                                                                                                                                                                                                                                                                                                                                                                                                                                                                                                                                                                                                                                                                                                                                                                                                                                                                                | SIDEWALK                       |  |
| \(\frac{1}{4}\) \(\frac{1}{4}\ | LANDSCAPING                    |  |
|                                                                                                                                                                                                                                                                                                                                                                                                                                                                                                                                                                                                                                                                                                                                                                                                                                                                                                                                                                                                                                                                                                                                                                                                                                                                                                                                                                                                                                                                                                                                                                                                                                                                                                                                                                                                                                                                                                                                                                                                                                                                                                                                | EXISTING PROPERTY LINE         |  |
| -                                                                                                                                                                                                                                                                                                                                                                                                                                                                                                                                                                                                                                                                                                                                                                                                                                                                                                                                                                                                                                                                                                                                                                                                                                                                                                                                                                                                                                                                                                                                                                                                                                                                                                                                                                                                                                                                                                                                                                                                                                                                                                                              | EXISTING BUILDING              |  |
|                                                                                                                                                                                                                                                                                                                                                                                                                                                                                                                                                                                                                                                                                                                                                                                                                                                                                                                                                                                                                                                                                                                                                                                                                                                                                                                                                                                                                                                                                                                                                                                                                                                                                                                                                                                                                                                                                                                                                                                                                                                                                                                                | EXISTING SIDEWALK              |  |
|                                                                                                                                                                                                                                                                                                                                                                                                                                                                                                                                                                                                                                                                                                                                                                                                                                                                                                                                                                                                                                                                                                                                                                                                                                                                                                                                                                                                                                                                                                                                                                                                                                                                                                                                                                                                                                                                                                                                                                                                                                                                                                                                | EXISTING CURB & GUTTER         |  |
|                                                                                                                                                                                                                                                                                                                                                                                                                                                                                                                                                                                                                                                                                                                                                                                                                                                                                                                                                                                                                                                                                                                                                                                                                                                                                                                                                                                                                                                                                                                                                                                                                                                                                                                                                                                                                                                                                                                                                                                                                                                                                                                                | EXISTING LANE STRIPING         |  |
|                                                                                                                                                                                                                                                                                                                                                                                                                                                                                                                                                                                                                                                                                                                                                                                                                                                                                                                                                                                                                                                                                                                                                                                                                                                                                                                                                                                                                                                                                                                                                                                                                                                                                                                                                                                                                                                                                                                                                                                                                                                                                                                                | EXISTING RETAINING WALL        |  |
|                                                                                                                                                                                                                                                                                                                                                                                                                                                                                                                                                                                                                                                                                                                                                                                                                                                                                                                                                                                                                                                                                                                                                                                                                                                                                                                                                                                                                                                                                                                                                                                                                                                                                                                                                                                                                                                                                                                                                                                                                                                                                                                                | EXISTING HYDRANT               |  |
|                                                                                                                                                                                                                                                                                                                                                                                                                                                                                                                                                                                                                                                                                                                                                                                                                                                                                                                                                                                                                                                                                                                                                                                                                                                                                                                                                                                                                                                                                                                                                                                                                                                                                                                                                                                                                                                                                                                                                                                                                                                                                                                                | EXISTING TREES TO REMAIN (TYP) |  |
|                                                                                                                                                                                                                                                                                                                                                                                                                                                                                                                                                                                                                                                                                                                                                                                                                                                                                                                                                                                                                                                                                                                                                                                                                                                                                                                                                                                                                                                                                                                                                                                                                                                                                                                                                                                                                                                                                                                                                                                                                                                                                                                                | EXISTING SD INLET              |  |

#### KEYED NOTES

- (1) EXISTING PROPERTY LINE
- 2 PROPOSED PROPERTY LINE
- 3 EXISTING FIRE HYDRANT
- 4) ASPHALT PAVEMENT PER COA REQUIREMENTS
- 5 SITE ASPHALT PAVEMENT (SEE DETAIL, SHEET C2)
- 6 SIDEWALK PER COA STD DWG #2430 (SEE DETAIL, SHEET C2)
- 7 STRIPING
- 8 TEMPORARY ASPHALT 6" C & G PER COA STD DWG #2415C
- 9 STD 6" CURB AND GUTTER PER COA STD DWG #2415A
- 10 6" PRIVATE CURB SEE DETAIL, CHEET C2)
- 11) 6" CONCRETE TURN DOWN CURB (SEE DETAIL, SHEET C2)
- 12 EXISTING SIDEWALK
- 13) EXISTING PAVEMENT TO REMAIN
- 14 PROPOSED DRAINAGE POND
- (15) WHEEL STOP (SEE DETAIL, SHEET C2)
- (16) NOT USED
- 17) ADA PARKING PER ADA REQUIREMENTS (SEE DETAIL, SHEET C2)
- ADA PARALLEL CURB RAMP PER COA CURRENT STANDARDS #2443 AND SHALL HAVE TRUNCATED DOMES INSTALLED (SEE DETAIL, SHEET C3)
- 19 NOT USED
- 20 ADA NO PARKING SIGN (SEE DETAIL, SHEET C2)
- 21) MOTORCYCLE PARKING ADD PAINT LABEL PER COA CODE
- 22) MOTORCYCLE PARKING SIGN (SEE DETAIL, SHEET C3)
- 23) LANDSCAPE AREA
- 24) BIKE RACK (SEE DETAIL, SHEET C3)
- 25) DUMPSTER (SEE DETAIL, SHEET C3)
- (26) "DO NOT ENTER" STRIPING (SEE DETAIL, SHEET C4)
- 27) "DO NOT ENTER" SIGNAGE (SEE DETAIL, SHEET C4)
- (28) "DRIVE THRU" TRAFFIC ARROWS (SEE DETAIL, SHEET C4)
- (29) PUBLIC ADA ACCESSIBLE PATHWAY
- (30) PRIVATE ADA ACCESSIBLE PATHWAY

## LEGAL DESCRIPTION:

TRACT C-4-A PLAT OF TRACTS C3A C3B C3C AND C4A SEVEN BAR RANCH CONT 1.9000 AC M/L OR 86,684 SQ FT M/L

#### NOTES

- 1. LANDSCAPING AND SIGNAGE WILL NOT INTERFERE WITH CLEAR SIGHT REQUIREMENTS. THEREFORE, SIGNS, WALLS, TREES AND SHRUBBERY BETWEEN 3 AND 8 FEET TALL (AS MEASURED FROM THE GUTTER PAN) WILL NOT BE ACCEPTABLE IN THE CLEAR SIGHT TRIANGLE
- 2. ALL SIGNS TO BE COVERED WITH ANTI GRAFFITI COATING.
  3. ALL SIGNS AND STRIPING SHALL BE MADE IN ACCORDANCE WITH THE MUTCD (CURRENT EDITION) SPECIFICATIONS AND COA
- STANDARDS. 4. ALL SYMBOLS AND ARROWS STRIPING TO BE PREFORMED HOT APPLIED THERMOPLASTIC TAPE.
- 5. ALL IMPROVEMENTS LOCATED IN THE RIGHT OF WAY MUST BE INCLUDED ON THE WORK ORDER
- 6. ALL BROKEN OR CRACKED SIDEWALK MUST BE REPLACED WITH SIDEWALK AND CURB AND GUTTER PER COA STANDARDS