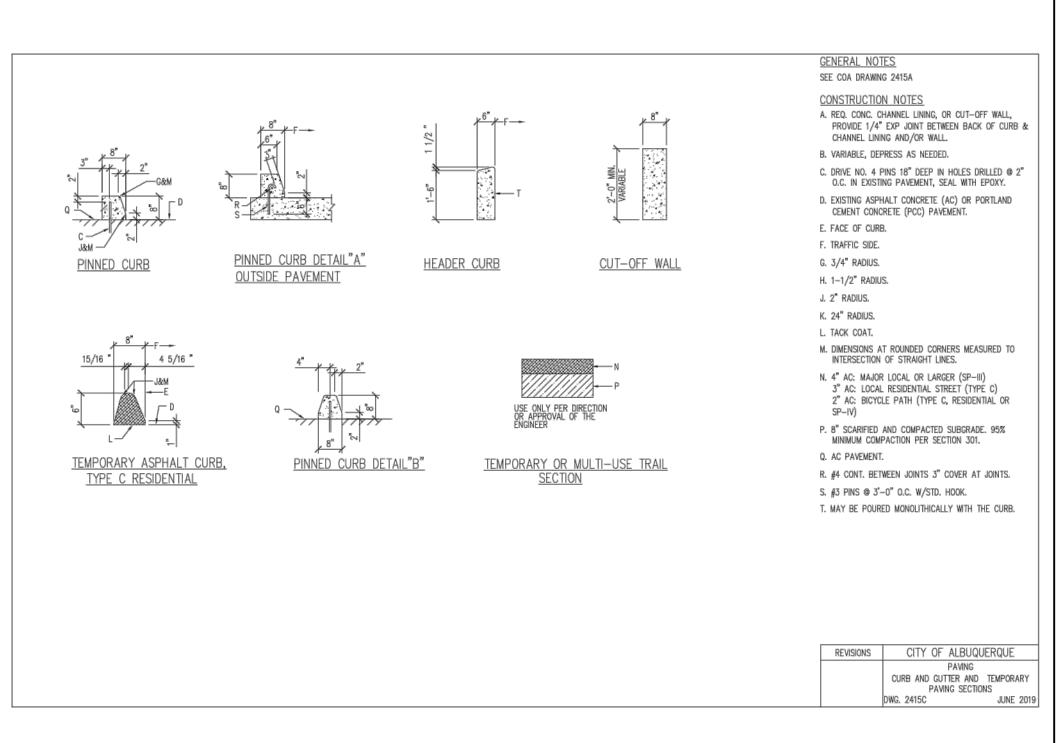

# 6" PRIVATE CURB

DETAIL-TURNDOWN CURB

\_ 3/4**″**øHDLE 3/4″øH□LE **├** - - - + -----#3 BARS-<u>PLAN</u> \_GROUT HOLES AFTER PLACEMENT OF PINS