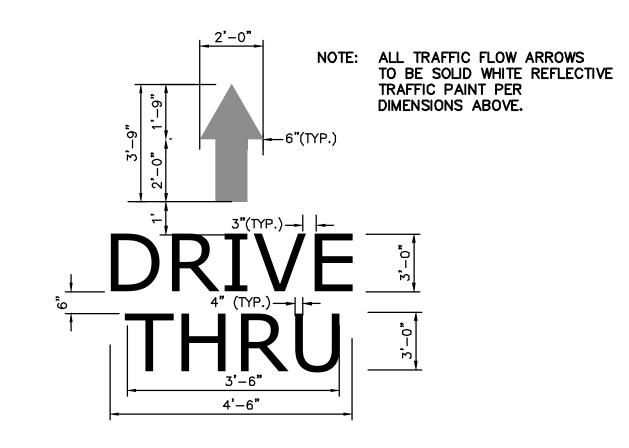

#### KEYED NOTES

- (1) EXISTING PROPERTY LINE
- 2 PROPOSED PROPERTY LINE
- 3 EXISTING FIRE HYDRANT
- 4) ASPHALT PAVEMENT PER COA REQUIREMENTS
- 5 SITE ASPHALT PAVEMENT (SEE DETAIL, SHEET C2)
- 6 SIDEWALK PER COA STD DWG #2430 (SEE DETAIL, SHEET C2)
- 7 STRIPING
- 8 TEMPORARY ASPHALT 6" C & G PER COA STD DWG #2415C
- 9 STD 6" CURB AND GUTTER PER COA STD DWG #2415A
- 10 6" PRIVATE CURB SEE DETAIL, CHEET C2)
- 11) 6" CONCRETE TURN DOWN CURB (SEE DETAIL, SHEET C2)
- 12 EXISTING SIDEWALK
- 13) EXISTING PAVEMENT TO REMAIN
- 14 PROPOSED DRAINAGE POND
- (15) WHEEL STOP (SEE DETAIL, SHEET C2)
- (16) NOT USED
- 17) ADA PARKING PER ADA REQUIREMENTS (SEE DETAIL, SHEET C2)
- ADA PARALLEL CURB RAMP PER COA CURRENT STANDARDS #2443 AND SHALL HAVE TRUNCATED DOMES INSTALLED (SEE DETAIL, SHEET C3)
- 19 NOT USED
- 20 ADA NO PARKING SIGN (SEE DETAIL, SHEET C2)
- 21) MOTORCYCLE PARKING ADD PAINT LABEL PER COA CODE
- 22) MOTORCYCLE PARKING SIGN (SEE DETAIL, SHEET C3)
- 23) LANDSCAPE AREA
- 24) BIKE RACK (SEE DETAIL, SHEET C3)
- 25) DUMPSTER (SEE DETAIL, SHEET C3)
- (26) "DO NOT ENTER" STRIPING (SEE DETAIL, SHEET C4)
- 27) "DO NOT ENTER" SIGNAGE (SEE DETAIL, SHEET C4)
- (28) "DRIVE THRU" TRAFFIC ARROWS (SEE DETAIL, SHEET C4)
- (29) PUBLIC ADA ACCESSIBLE PATHWAY
- (30) PRIVATE ADA ACCESSIBLE PATHWAY

## DO NOT ENTER SIGN

**\*ONE WAY\* PAVEMENT MARKER W/ARROW** 

NOTE: ALL TRAFFIC FLOW STRIPING
TO BE SOLID WHITE REFLECTIVE
TRAFFIC PAINT PER DIMENSIONS.