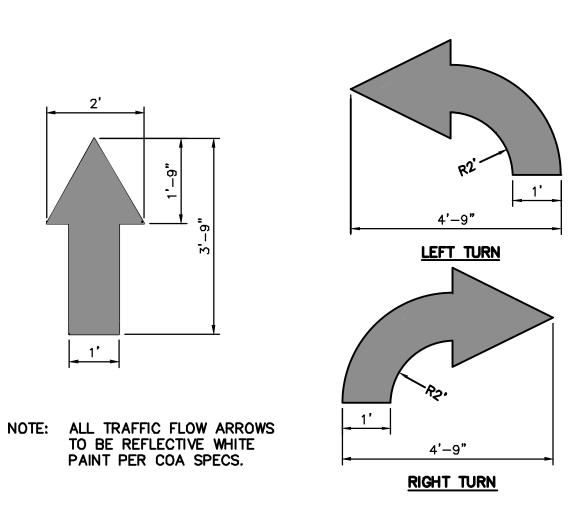

## DO NOT ENTER SIGN

**\*ONE WAY\* PAVEMENT MARKER W/ARROW** 

NOTE: ALL TRAFFIC FLOW STRIPING
TO BE SOLID WHITE REFLECTIVE
TRAFFIC PAINT PER DIMENSIONS.

## DO NOT ENTER PAVEMENT MARKER W/ARROW

TRAFFIC FLOW ARROW

| ENGINEER'S<br>SEAL                           |  |
|----------------------------------------------|--|
| 7868<br>7868<br>7868<br>7868<br>7868<br>7868 |  |