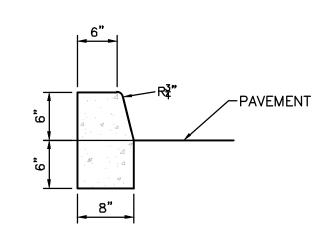

## CONCRETE SIDEWALK SECTION

#### **CURB GENERAL NOTES:** 1. ALL CURBS TO BE CONSTRUCTED OF PORTLAND

- CEMENT CONCRETE, PER WAL-MART SPECIFICATIONS. 2. PROVIDE CONTRACTION JTS. 12' MAX., SPACING, 1/2" EXP. JTS. AT CURB RETURNS AND AT A MAX. SPACING OF 120' BETWEEN CURB RETURNS AND EACH SIDE OF SEPARATELY CONSTRUCTED DRIVEWAYS. CONTRACTION JTS., SHALL BE EITHER SAWED OR TOOLED A MINIMUM OF 1" DEEP AT FINISHED FACES.
- 3. ALL EDGES SHALL BE EDGED WITH A 3/8" RADUIS EDGING TOOL.
- 4. 1/4" ISOLATION JOINT SHALL BE PLACED BETWEEN SIDEWALK AND CURB WHEN CAST ADJACENT TO EACH OTHER.