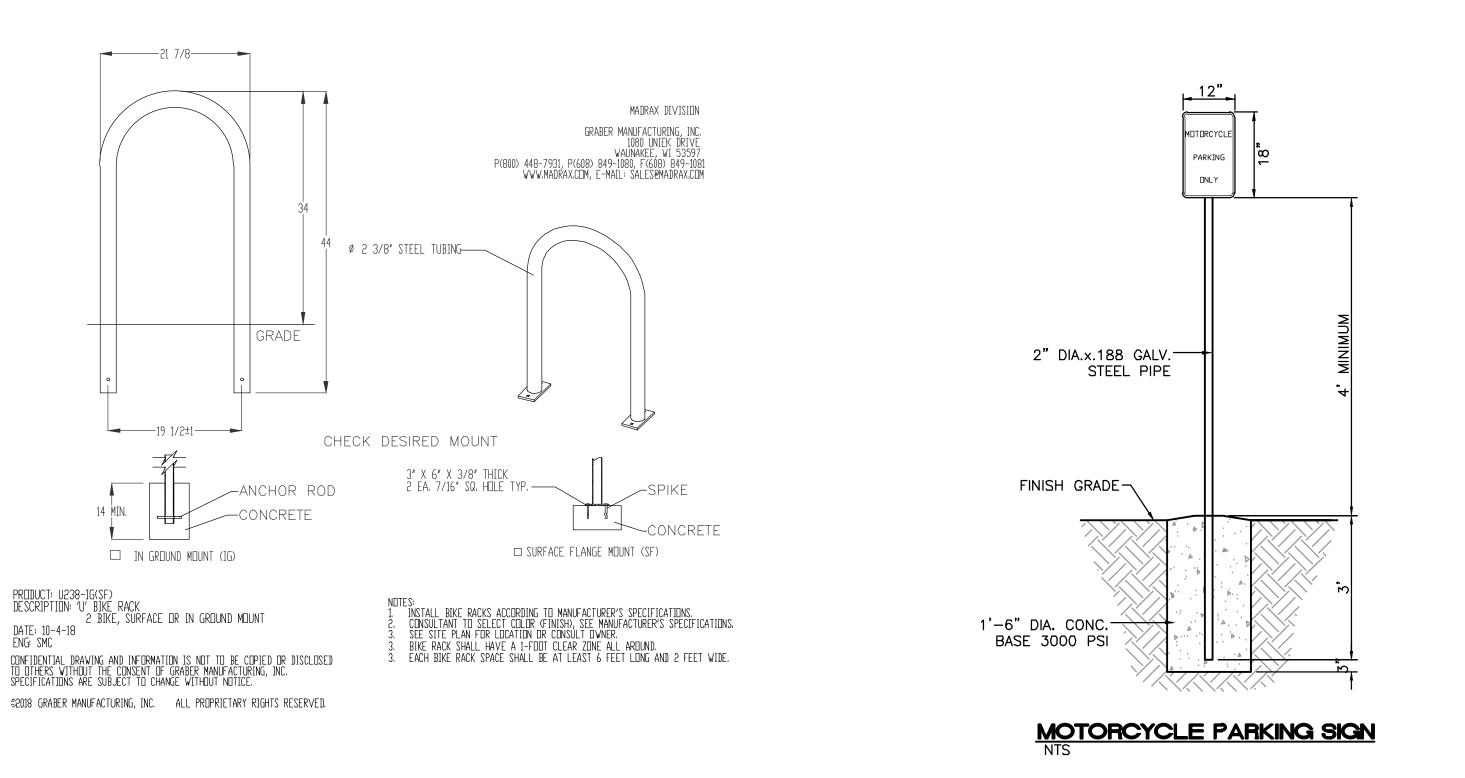

#### KEYED NOTES

- (1) EXISTING PROPERTY LINE
- 2 PROPOSED PROPERTY LINE
- 3 EXISTING FIRE HYDRANT
- 4) ASPHALT PAVEMENT PER COA REQUIREMENTS
- 5 SITE ASPHALT PAVEMENT (SEE DETAIL, SHEET C2)
- 6 SIDEWALK PER COA STD DWG #2430 (SEE DETAIL, SHEET C2)
- 7 STRIPING
- 8 TEMPORARY ASPHALT 6" C & G PER COA STD DWG #2415C
- 9 STD 6" CURB AND GUTTER PER COA STD DWG #2415A
- 10 6" PRIVATE CURB SEE DETAIL, CHEET C2)
- 11) 6" CONCRETE TURN DOWN CURB (SEE DETAIL, SHEET C2)
- 12 EXISTING SIDEWALK
- 13) EXISTING PAVEMENT TO REMAIN
- 14 PROPOSED DRAINAGE POND
- (15) WHEEL STOP (SEE DETAIL, SHEET C2)
- (16) NOT USED
- 17) ADA PARKING PER ADA REQUIREMENTS (SEE DETAIL, SHEET C2)
- ADA PARALLEL CURB RAMP PER COA CURRENT STANDARDS #2443 AND SHALL HAVE TRUNCATED DOMES INSTALLED (SEE DETAIL, SHEET C3)
- 19 NOT USED
- 20 ADA NO PARKING SIGN (SEE DETAIL, SHEET C2)
- 21) MOTORCYCLE PARKING ADD PAINT LABEL PER COA CODE
- 22) MOTORCYCLE PARKING SIGN (SEE DETAIL, SHEET C3)
- 23) LANDSCAPE AREA
- 24) BIKE RACK (SEE DETAIL, SHEET C3)
- 25) DUMPSTER (SEE DETAIL, SHEET C3)
- (26) "DO NOT ENTER" STRIPING (SEE DETAIL, SHEET C4)
- 27) "DO NOT ENTER" SIGNAGE (SEE DETAIL, SHEET C4)
- (28) "DRIVE THRU" TRAFFIC ARROWS (SEE DETAIL, SHEET C4)
- (29) PUBLIC ADA ACCESSIBLE PATHWAY
- (30) PRIVATE ADA ACCESSIBLE PATHWAY

BIKE RACK
SCALE: NONE

<u>Dumpster Enclosure Wall Section</u>

SCALE: NONE

| ENGINEER'S<br>SEAL | DUTCH BRO'S                                          | <i>DRAWN BY</i><br>LN         |
|--------------------|------------------------------------------------------|-------------------------------|
| D BO               | 3615 NM 528, ABQ                                     | DATE                          |
| ALD R. BOHAN       | DETAILS 2                                            | 01/19/2020                    |
| ON MET CO Z        |                                                      | <i>DRAWING</i><br>2014069-SPE |
| 703/01/2021        |                                                      | SHEET #                       |
| In Alle            | 5571 MIDWAY PARK PL NE ALBUQUERQUE, NEW MEXICO 87109 | C3                            |