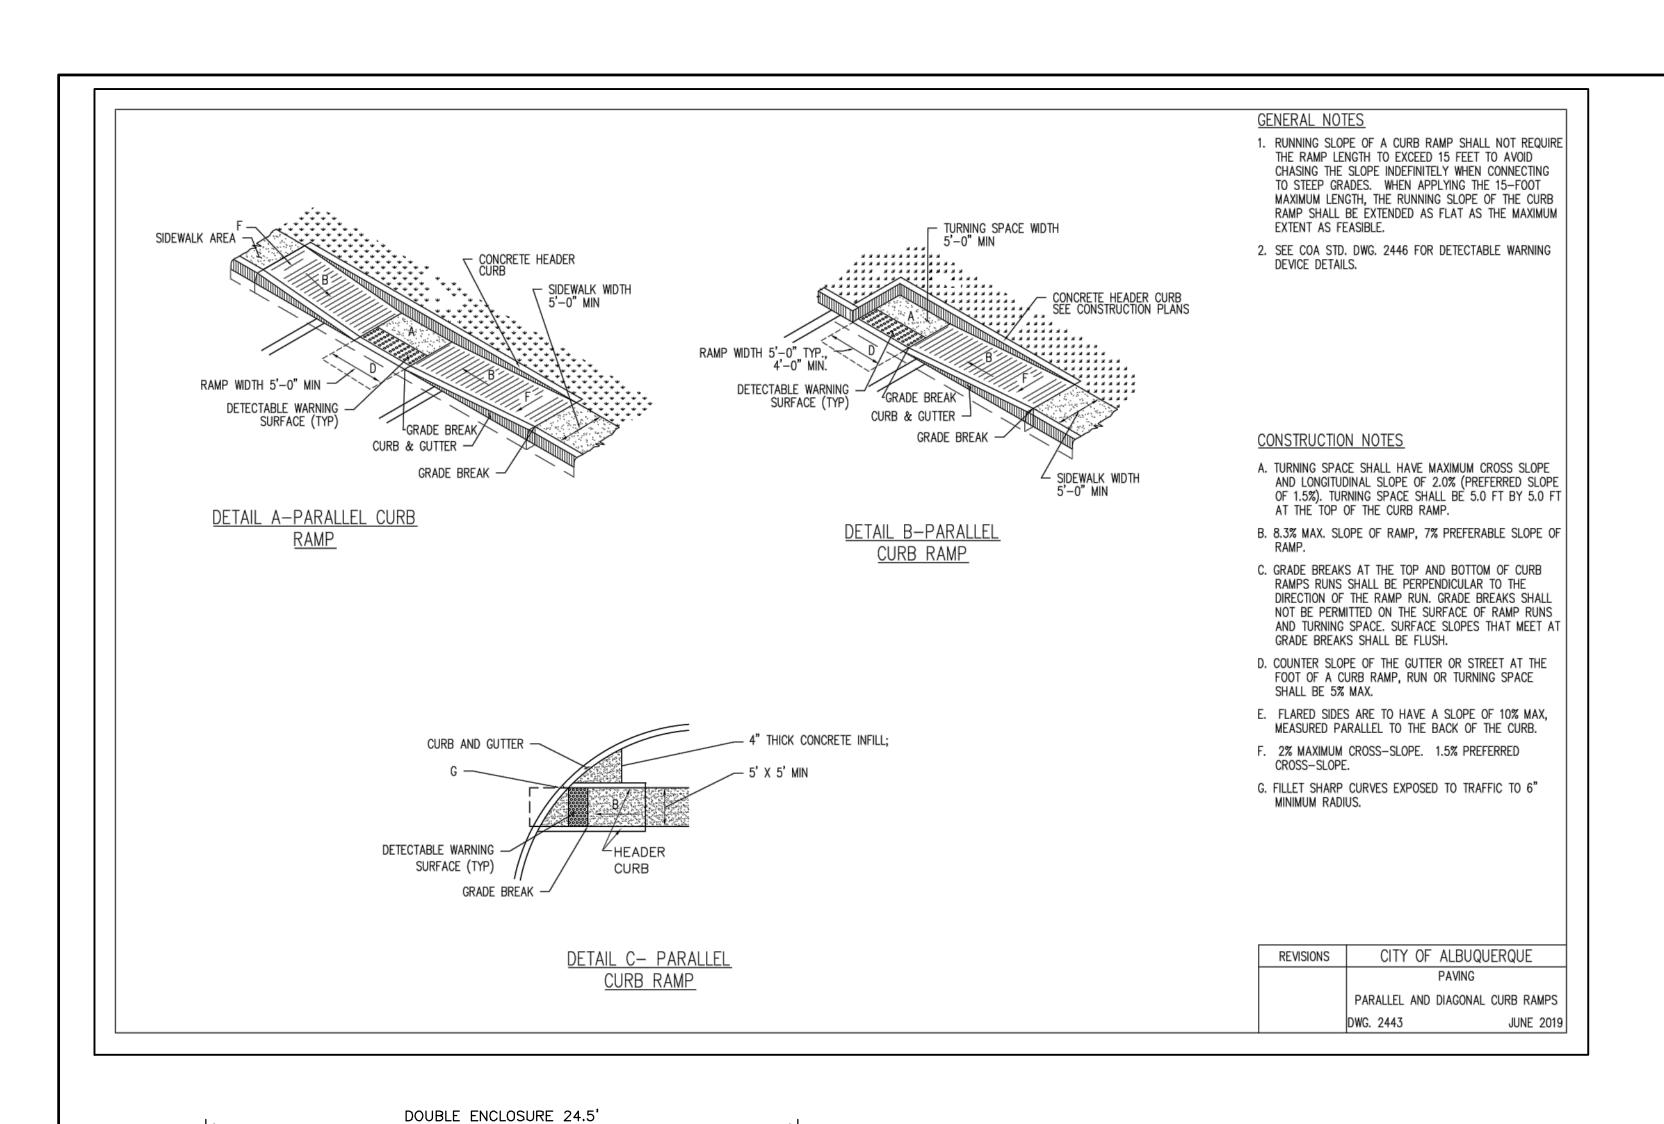

#### KEYED NOTES

- (1) EXISTING PROPERTY LINE
- 2 PROPOSED PROPERTY LINE
- 3 EXISTING FIRE HYDRANT
- 4) ASPHALT PAVEMENT PER COA REQUIREMENTS
- 5 SITE ASPHALT PAVEMENT (SEE DETAIL, SHEET C2)
- 6 SIDEWALK PER COA STD DWG #2430 (SEE DETAIL, SHEET C2)
- 7 STRIPING
- 8 TEMPORARY ASPHALT 6" C & G PER COA STD DWG #2415C
- 9 STD 6" CURB AND GUTTER PER COA STD DWG #2415A
- 10 6" PRIVATE CURB SEE DETAIL, CHEET C2)
- 11) 6" CONCRETE TURN DOWN CURB (SEE DETAIL, SHEET C2)
- 12 EXISTING SIDEWALK
- 13) EXISTING PAVEMENT TO REMAIN
- 14 PROPOSED DRAINAGE POND
- (15) WHEEL STOP (SEE DETAIL, SHEET C2)
- (16) NOT USED
- 17) ADA PARKING PER ADA REQUIREMENTS (SEE DETAIL, SHEET C2)
- ADA PARALLEL CURB RAMP PER COA CURRENT STANDARDS #2443 AND SHALL HAVE TRUNCATED DOMES INSTALLED (SEE DETAIL, SHEET C3)
- 19 NOT USED
- 20 ADA NO PARKING SIGN (SEE DETAIL, SHEET C2)
- 21) MOTORCYCLE PARKING ADD PAINT LABEL PER COA CODE
- 22) MOTORCYCLE PARKING SIGN (SEE DETAIL, SHEET C3)
- 23) LANDSCAPE AREA
- 24) BIKE RACK (SEE DETAIL, SHEET C3)
- 25) DUMPSTER (SEE DETAIL, SHEET C3)
- (26) "DO NOT ENTER" STRIPING (SEE DETAIL, SHEET C4)
- 27) "DO NOT ENTER" SIGNAGE (SEE DETAIL, SHEET C4)
- (28) "DRIVE THRU" TRAFFIC ARROWS (SEE DETAIL, SHEET C4)
- (29) PUBLIC ADA ACCESSIBLE PATHWAY
- (30) PRIVATE ADA ACCESSIBLE PATHWAY