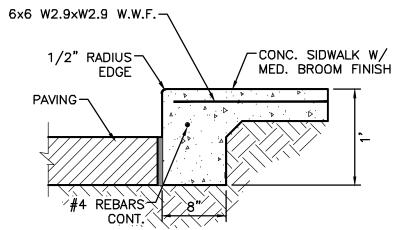

## CONCRETE SIDEWALK SECTION

#### **CURB GENERAL NOTES:** 1. ALL CURBS TO BE CONSTRUCTED OF PORTLAND

- CEMENT CONCRETE, PER WAL-MART SPECIFICATIONS. 2. PROVIDE CONTRACTION JTS. 12' MAX., SPACING, 1/2" EXP. JTS. AT CURB RETURNS AND AT A MAX. SPACING OF 120' BETWEEN CURB RETURNS AND EACH SIDE OF SEPARATELY CONSTRUCTED DRIVEWAYS. CONTRACTION JTS., SHALL BE EITHER SAWED OR TOOLED A MINIMUM OF 1" DEEP AT FINISHED FACES.
- 3. ALL EDGES SHALL BE EDGED WITH A 3/8" RADUIS EDGING TOOL.
- 4. 1/4" ISOLATION JOINT SHALL BE PLACED BETWEEN SIDEWALK AND CURB WHEN CAST ADJACENT TO EACH OTHER.