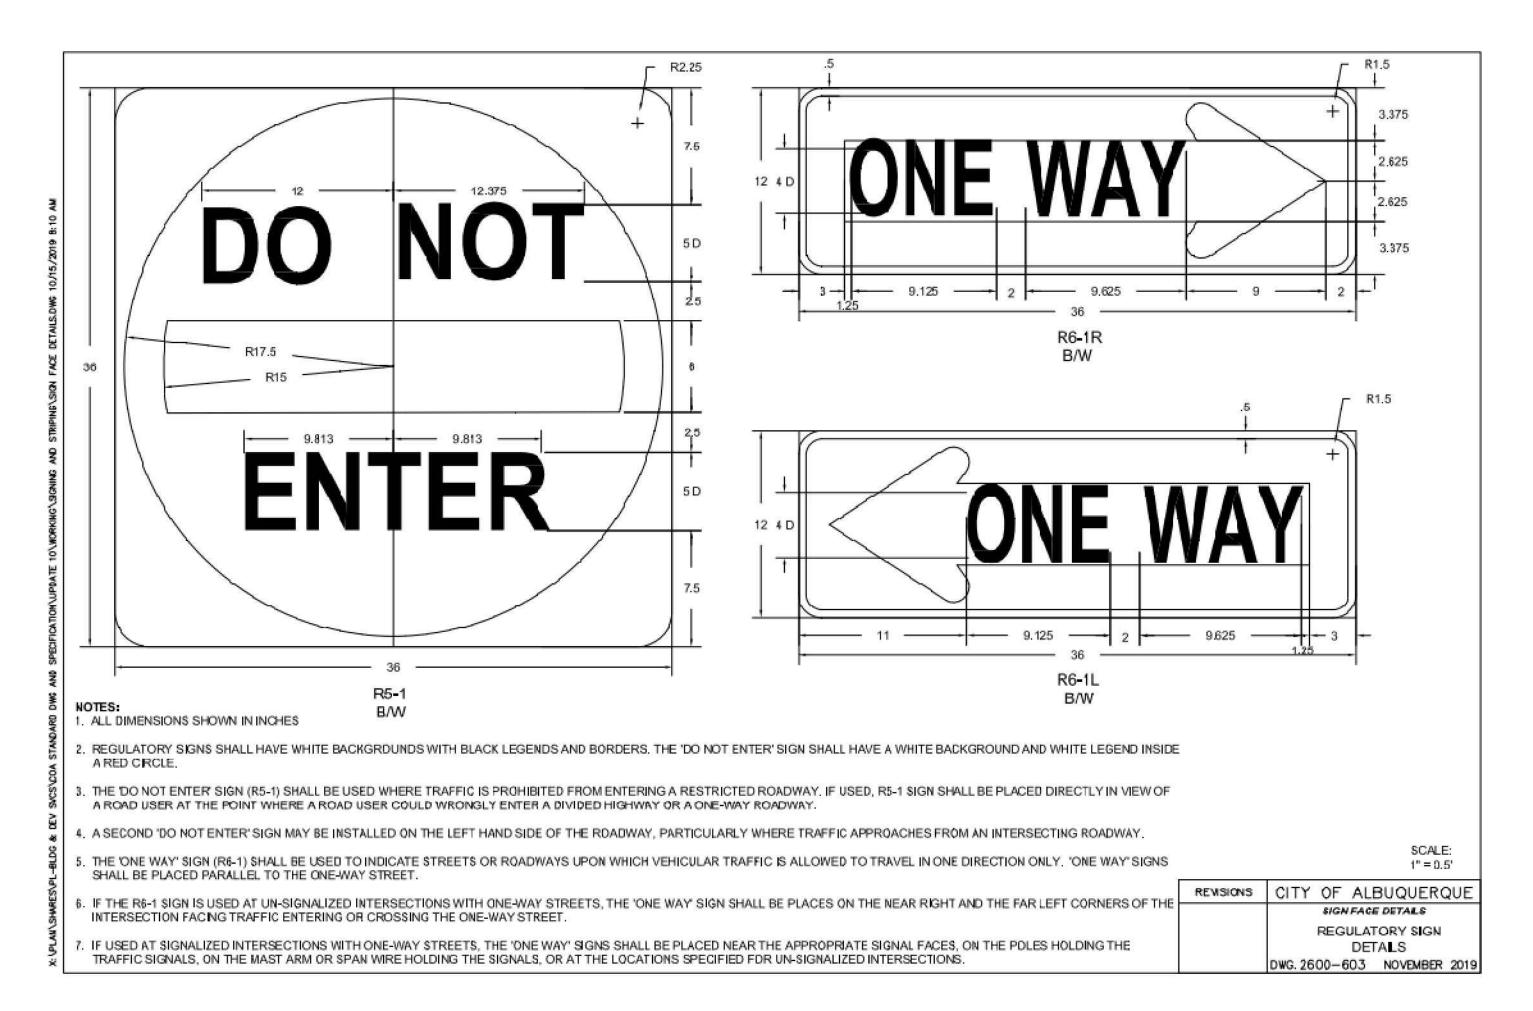

## DO NOT ENTER SIGN

**\*ONE WAY\* PAVEMENT MARKER W/ARROW** 

NOTE: ALL TRAFFIC FLOW STRIPING
TO BE SOLID WHITE REFLECTIVE
TRAFFIC PAINT PER DIMENSIONS.

## DO NOT ENTER PAVEMENT MARKER W/ARROW

TRAFFIC FLOW ARROW

| ENGINEER'S<br>SEAL                           |  |
|----------------------------------------------|--|
| 7868<br>7868<br>7868<br>7868<br>7868<br>7868 |  |