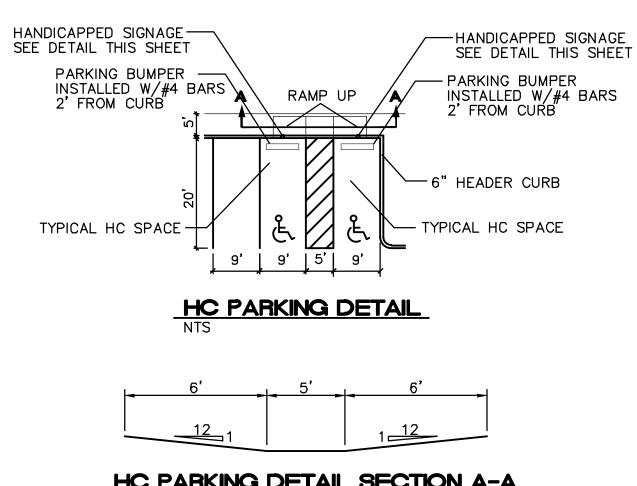

# HC PARKING DETAIL SECTION A-A

NOTES: 1) International Symbol of Accessibility shall be painted on the pavement at rear of space, white symbol on blue background. 2) Parking space lines and diagonal striping to be painted blue and shall be 4" wide. Diagonal lines shall be spaced 2' center to center. 3) Access aisle shall have the words "NO PARKING" in blue, capital letters, each of which shall be at least one foot high and at least two inches wide, placed at the rear of the parking space so as to be close to where an adjacent vehicle's rear tires would be placed.