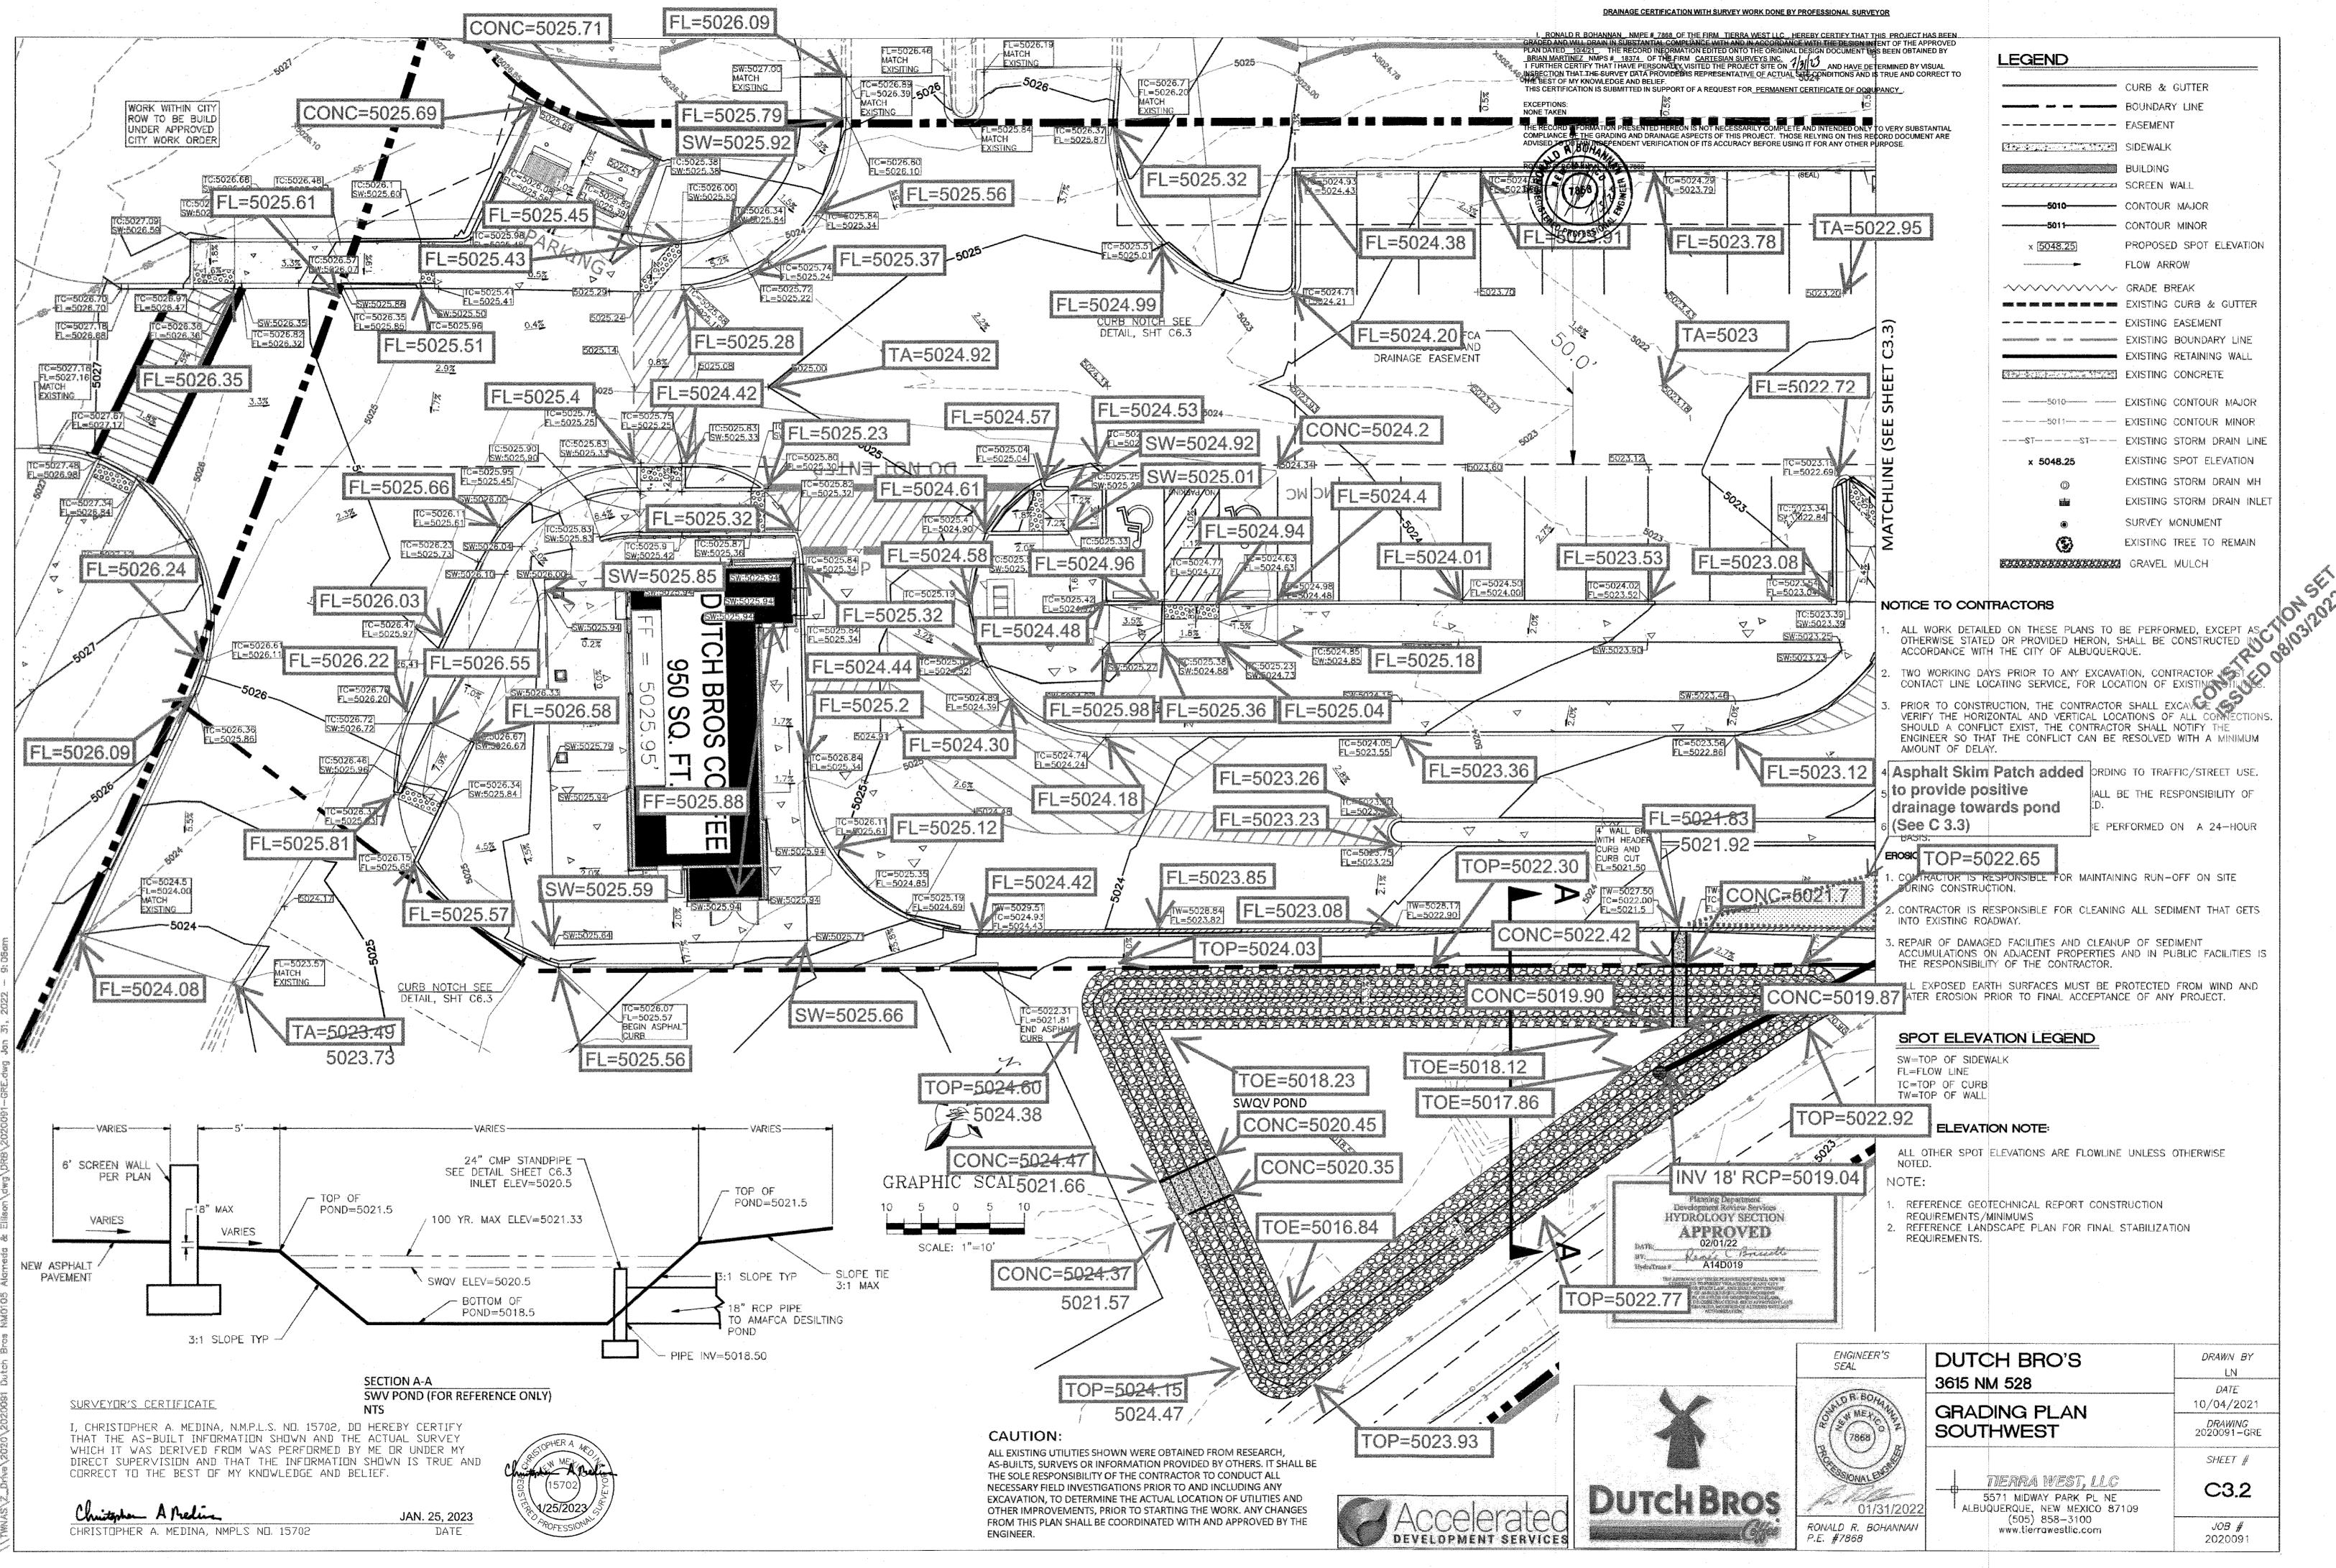

DATE SUBMITTED: 07.13.23

|                                                                                                                                                                                                                                                                                                                                                                                                                                                                                                                                                                                                                                                                                                                                                                                                                                                                                                                                                                                                 | •                          |
|-------------------------------------------------------------------------------------------------------------------------------------------------------------------------------------------------------------------------------------------------------------------------------------------------------------------------------------------------------------------------------------------------------------------------------------------------------------------------------------------------------------------------------------------------------------------------------------------------------------------------------------------------------------------------------------------------------------------------------------------------------------------------------------------------------------------------------------------------------------------------------------------------------------------------------------------------------------------------------------------------|----------------------------|
| LEGEND                                                                                                                                                                                                                                                                                                                                                                                                                                                                                                                                                                                                                                                                                                                                                                                                                                                                                                                                                                                          |                            |
|                                                                                                                                                                                                                                                                                                                                                                                                                                                                                                                                                                                                                                                                                                                                                                                                                                                                                                                                                                                                 | CURB & GUTTER              |
|                                                                                                                                                                                                                                                                                                                                                                                                                                                                                                                                                                                                                                                                                                                                                                                                                                                                                                                                                                                                 | BOUNDARY LINE              |
| andar manage bestate and the actual actual and the court                                                                                                                                                                                                                                                                                                                                                                                                                                                                                                                                                                                                                                                                                                                                                                                                                                                                                                                                        | EASEMENT                   |
|                                                                                                                                                                                                                                                                                                                                                                                                                                                                                                                                                                                                                                                                                                                                                                                                                                                                                                                                                                                                 | SIDEWALK                   |
|                                                                                                                                                                                                                                                                                                                                                                                                                                                                                                                                                                                                                                                                                                                                                                                                                                                                                                                                                                                                 | BUILDING                   |
| C                                                                                                                                                                                                                                                                                                                                                                                                                                                                                                                                                                                                                                                                                                                                                                                                                                                                                                                                                                                               | SCREEN WALL                |
|                                                                                                                                                                                                                                                                                                                                                                                                                                                                                                                                                                                                                                                                                                                                                                                                                                                                                                                                                                                                 | CONTOUR MAJOR              |
|                                                                                                                                                                                                                                                                                                                                                                                                                                                                                                                                                                                                                                                                                                                                                                                                                                                                                                                                                                                                 | CONTOUR MINOR              |
| × 5048.25                                                                                                                                                                                                                                                                                                                                                                                                                                                                                                                                                                                                                                                                                                                                                                                                                                                                                                                                                                                       | PROPOSED SPOT ELEVATION    |
| ייניין איזיניטיינעראין איזיניטעראינער איזייניטעראיזעראינער איזינעראין איזינעראינער איזינעראין איזיעראינער איזי<br>איזיגעראיין איזיגעראיינעראין איזיגעראיינעראין איזיינעראיינעראיינעראיינעראיינעראיינעראיינעראיינעראיינעראיינעראיי                                                                                                                                                                                                                                                                                                                                                                                                                                                                                                                                                                                                                                                                                                                                                               | FLOW ARROW                 |
|                                                                                                                                                                                                                                                                                                                                                                                                                                                                                                                                                                                                                                                                                                                                                                                                                                                                                                                                                                                                 | GRADE BREAK                |
|                                                                                                                                                                                                                                                                                                                                                                                                                                                                                                                                                                                                                                                                                                                                                                                                                                                                                                                                                                                                 | EXISTING CURB & GUTTER     |
| עופעט אווייניאט איזעראין איזעראע איזעראע איזעראען אוויעראען אוויעראע איזעראען אוויעראען אוויעראען א                                                                                                                                                                                                                                                                                                                                                                                                                                                                                                                                                                                                                                                                                                                                                                                                                                                                                             | EXISTING EASEMENT          |
| -<br>Adaptiversegenerations topologi activer synkologisticsersonologi                                                                                                                                                                                                                                                                                                                                                                                                                                                                                                                                                                                                                                                                                                                                                                                                                                                                                                                           | EXISTING BOUNDARY LINE     |
|                                                                                                                                                                                                                                                                                                                                                                                                                                                                                                                                                                                                                                                                                                                                                                                                                                                                                                                                                                                                 | EXISTING RETAINING WALL    |
|                                                                                                                                                                                                                                                                                                                                                                                                                                                                                                                                                                                                                                                                                                                                                                                                                                                                                                                                                                                                 | EXISTING CONCRETE          |
| version of the second | EXISTING CONTOUR MAJOR     |
| army prevent analyse report \$001 \$ sources sometime grader represent                                                                                                                                                                                                                                                                                                                                                                                                                                                                                                                                                                                                                                                                                                                                                                                                                                                                                                                          | EXISTING CONTOUR MINOR     |
|                                                                                                                                                                                                                                                                                                                                                                                                                                                                                                                                                                                                                                                                                                                                                                                                                                                                                                                                                                                                 | EXISTING STORM DRAIN LINE  |
| × 5048.25                                                                                                                                                                                                                                                                                                                                                                                                                                                                                                                                                                                                                                                                                                                                                                                                                                                                                                                                                                                       | EXISTING SPOT ELEVATION    |
| Ø                                                                                                                                                                                                                                                                                                                                                                                                                                                                                                                                                                                                                                                                                                                                                                                                                                                                                                                                                                                               | EXISTING STORM DRAIN MH    |
|                                                                                                                                                                                                                                                                                                                                                                                                                                                                                                                                                                                                                                                                                                                                                                                                                                                                                                                                                                                                 | EXISTING STORM DRAIN INLET |
| • · · ·                                                                                                                                                                                                                                                                                                                                                                                                                                                                                                                                                                                                                                                                                                                                                                                                                                                                                                                                                                                         | SURVEY MONUMENT            |
|                                                                                                                                                                                                                                                                                                                                                                                                                                                                                                                                                                                                                                                                                                                                                                                                                                                                                                                                                                                                 | EXISTING TREE TO REMAIN    |