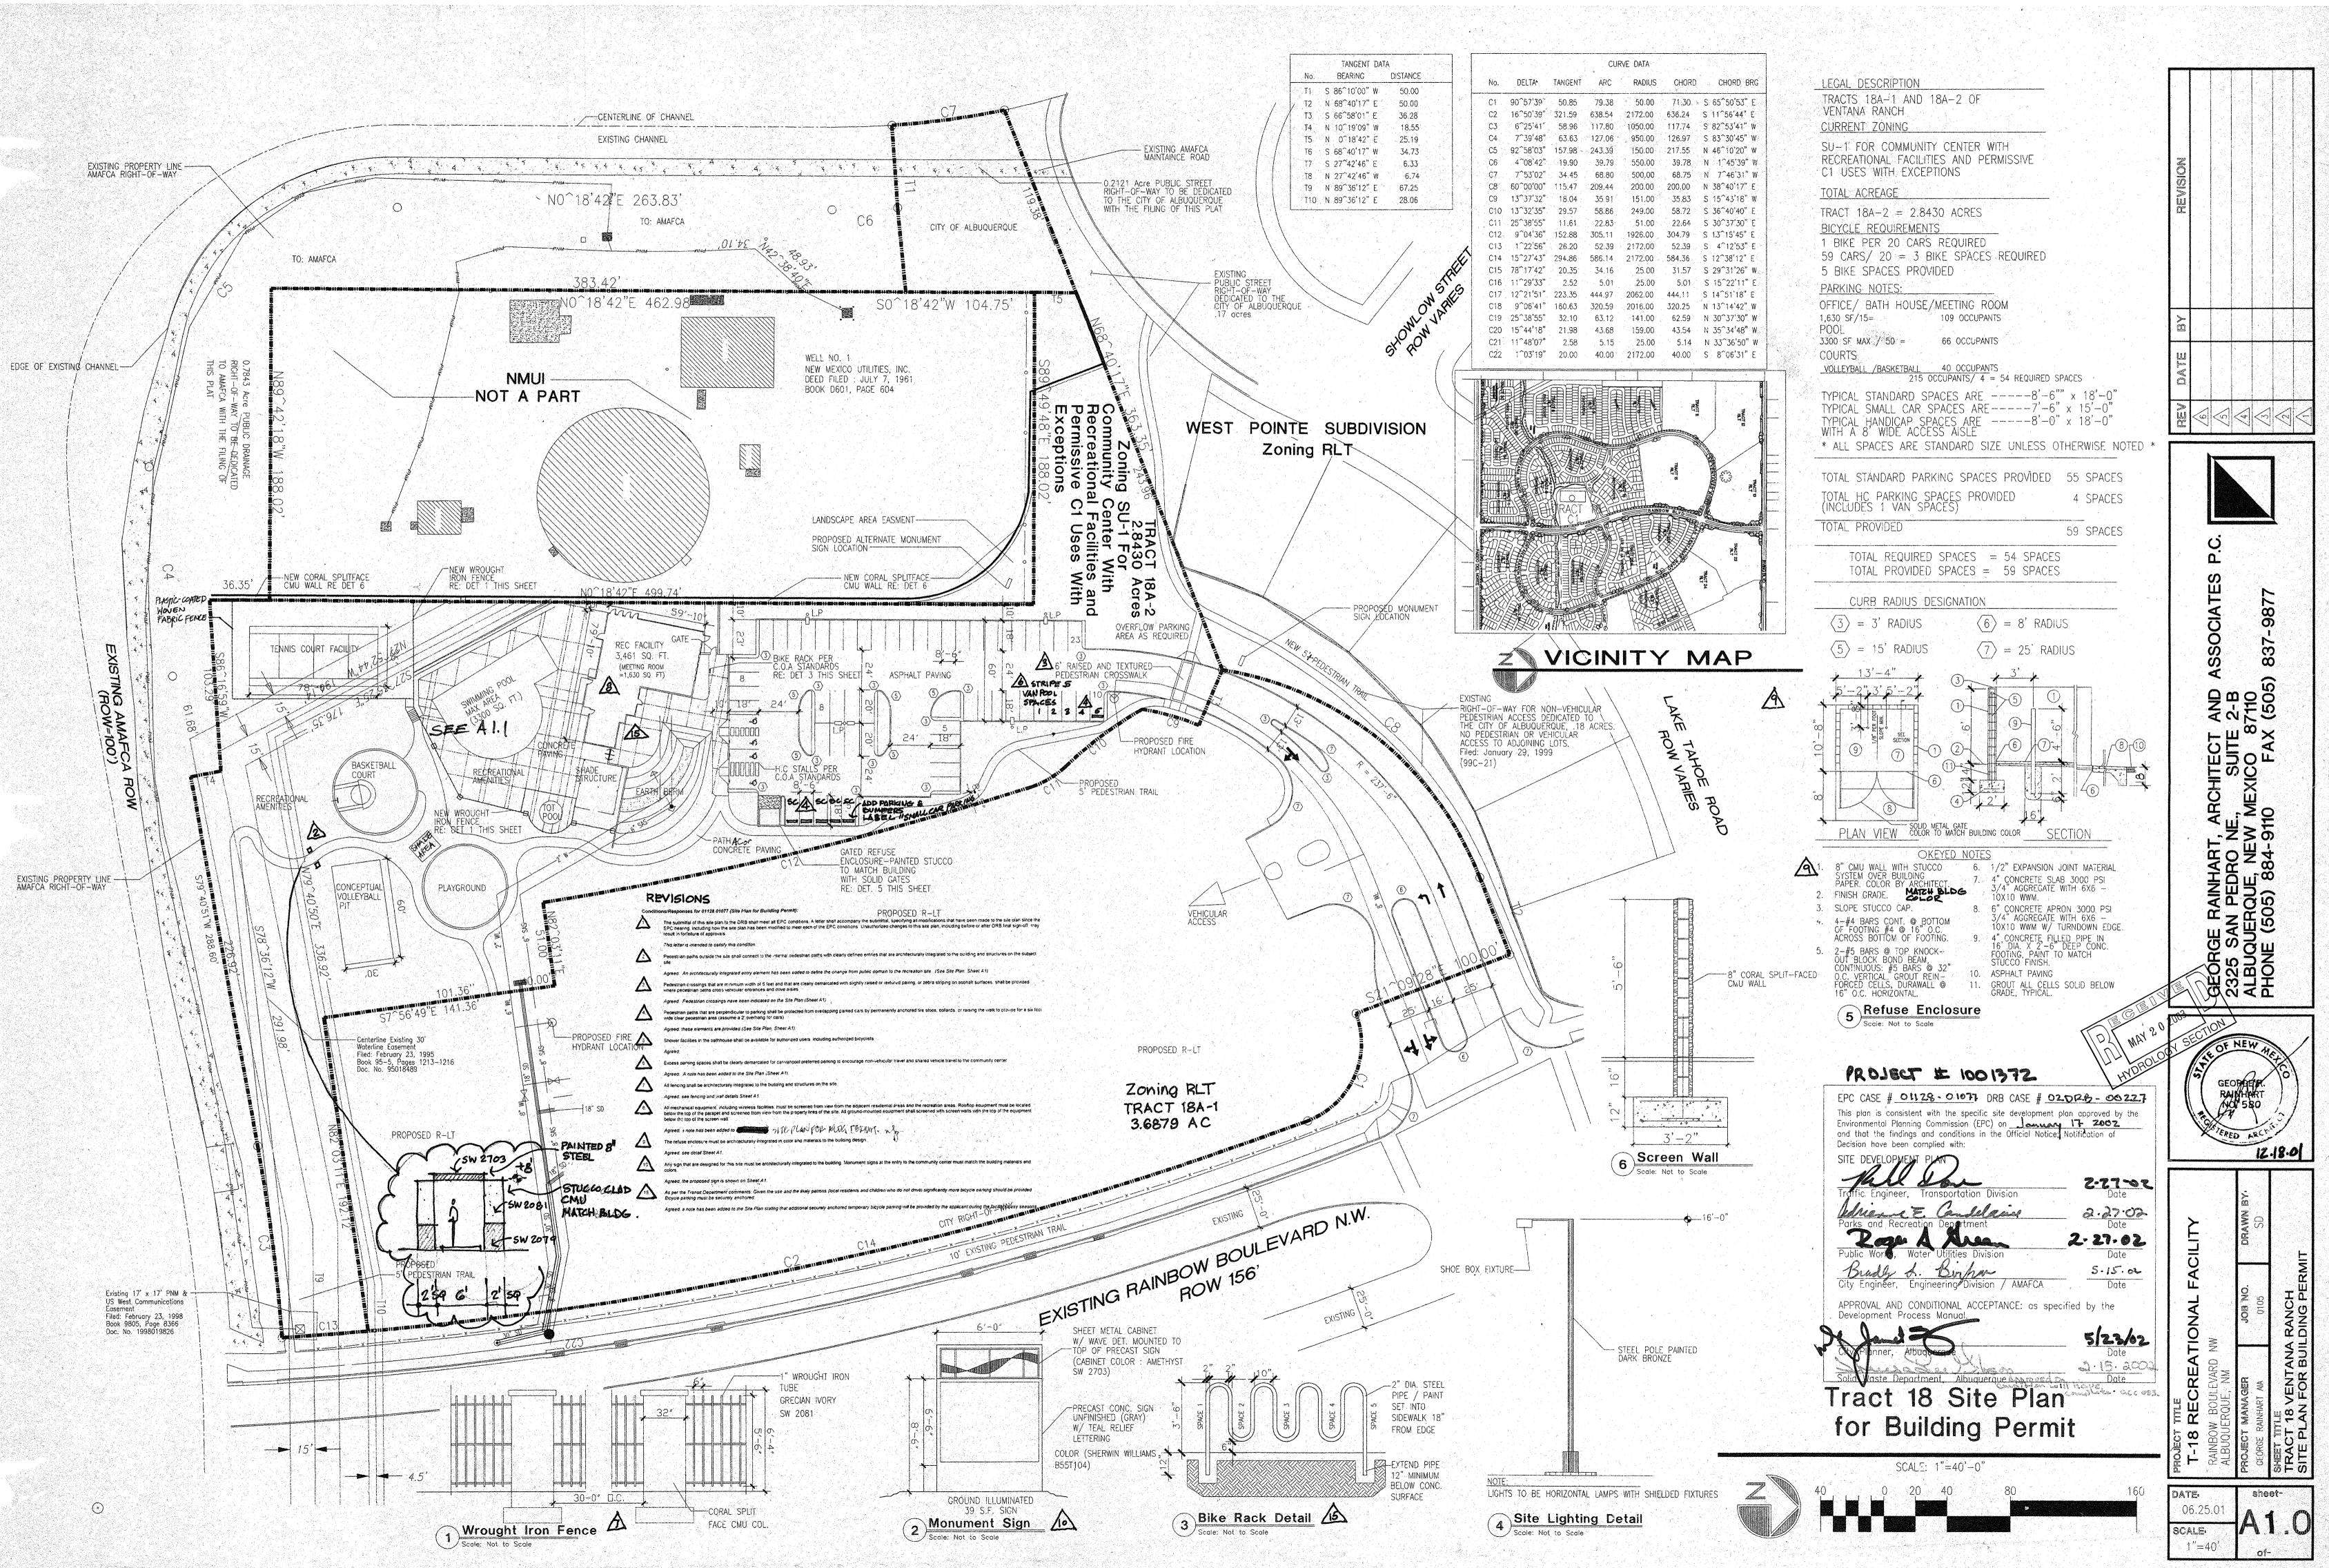

Mr. Zamora,

Ventana Ranch Community Center is a centralized recreation and community center for the Ventana Ranch housing project. The traffic circulation will be from the surrounding residential community. The Community Center will compliment the adjacent park site. The site is below the threshold for a TIS study. There are no variances attached to this site. This site has been approved within the Ventana Ranch Master Plan.

This letter hereby certifies that the site construction referenced above has been completed to the best of my knowledge. The site is constructed within substantial compliance with the approved Traffic Circulation Layout, as of the date of this certification. Please see the attached site plan which indicates the as-built conditions of the site.

Sincerely,

George Rainhart AIA

George Rainhart, Architect and Associates P.C.

GEORGE RAINHART, ARCHITECT & ASSOCIATES P.C. 2325 SAN PEDRO NE SUITE 2-B ■ ALBUQUERQUE. N

PHONE: 505-884-9110 ■ FAX: 505-837-9877 ■ Email: graa@graabeh.com