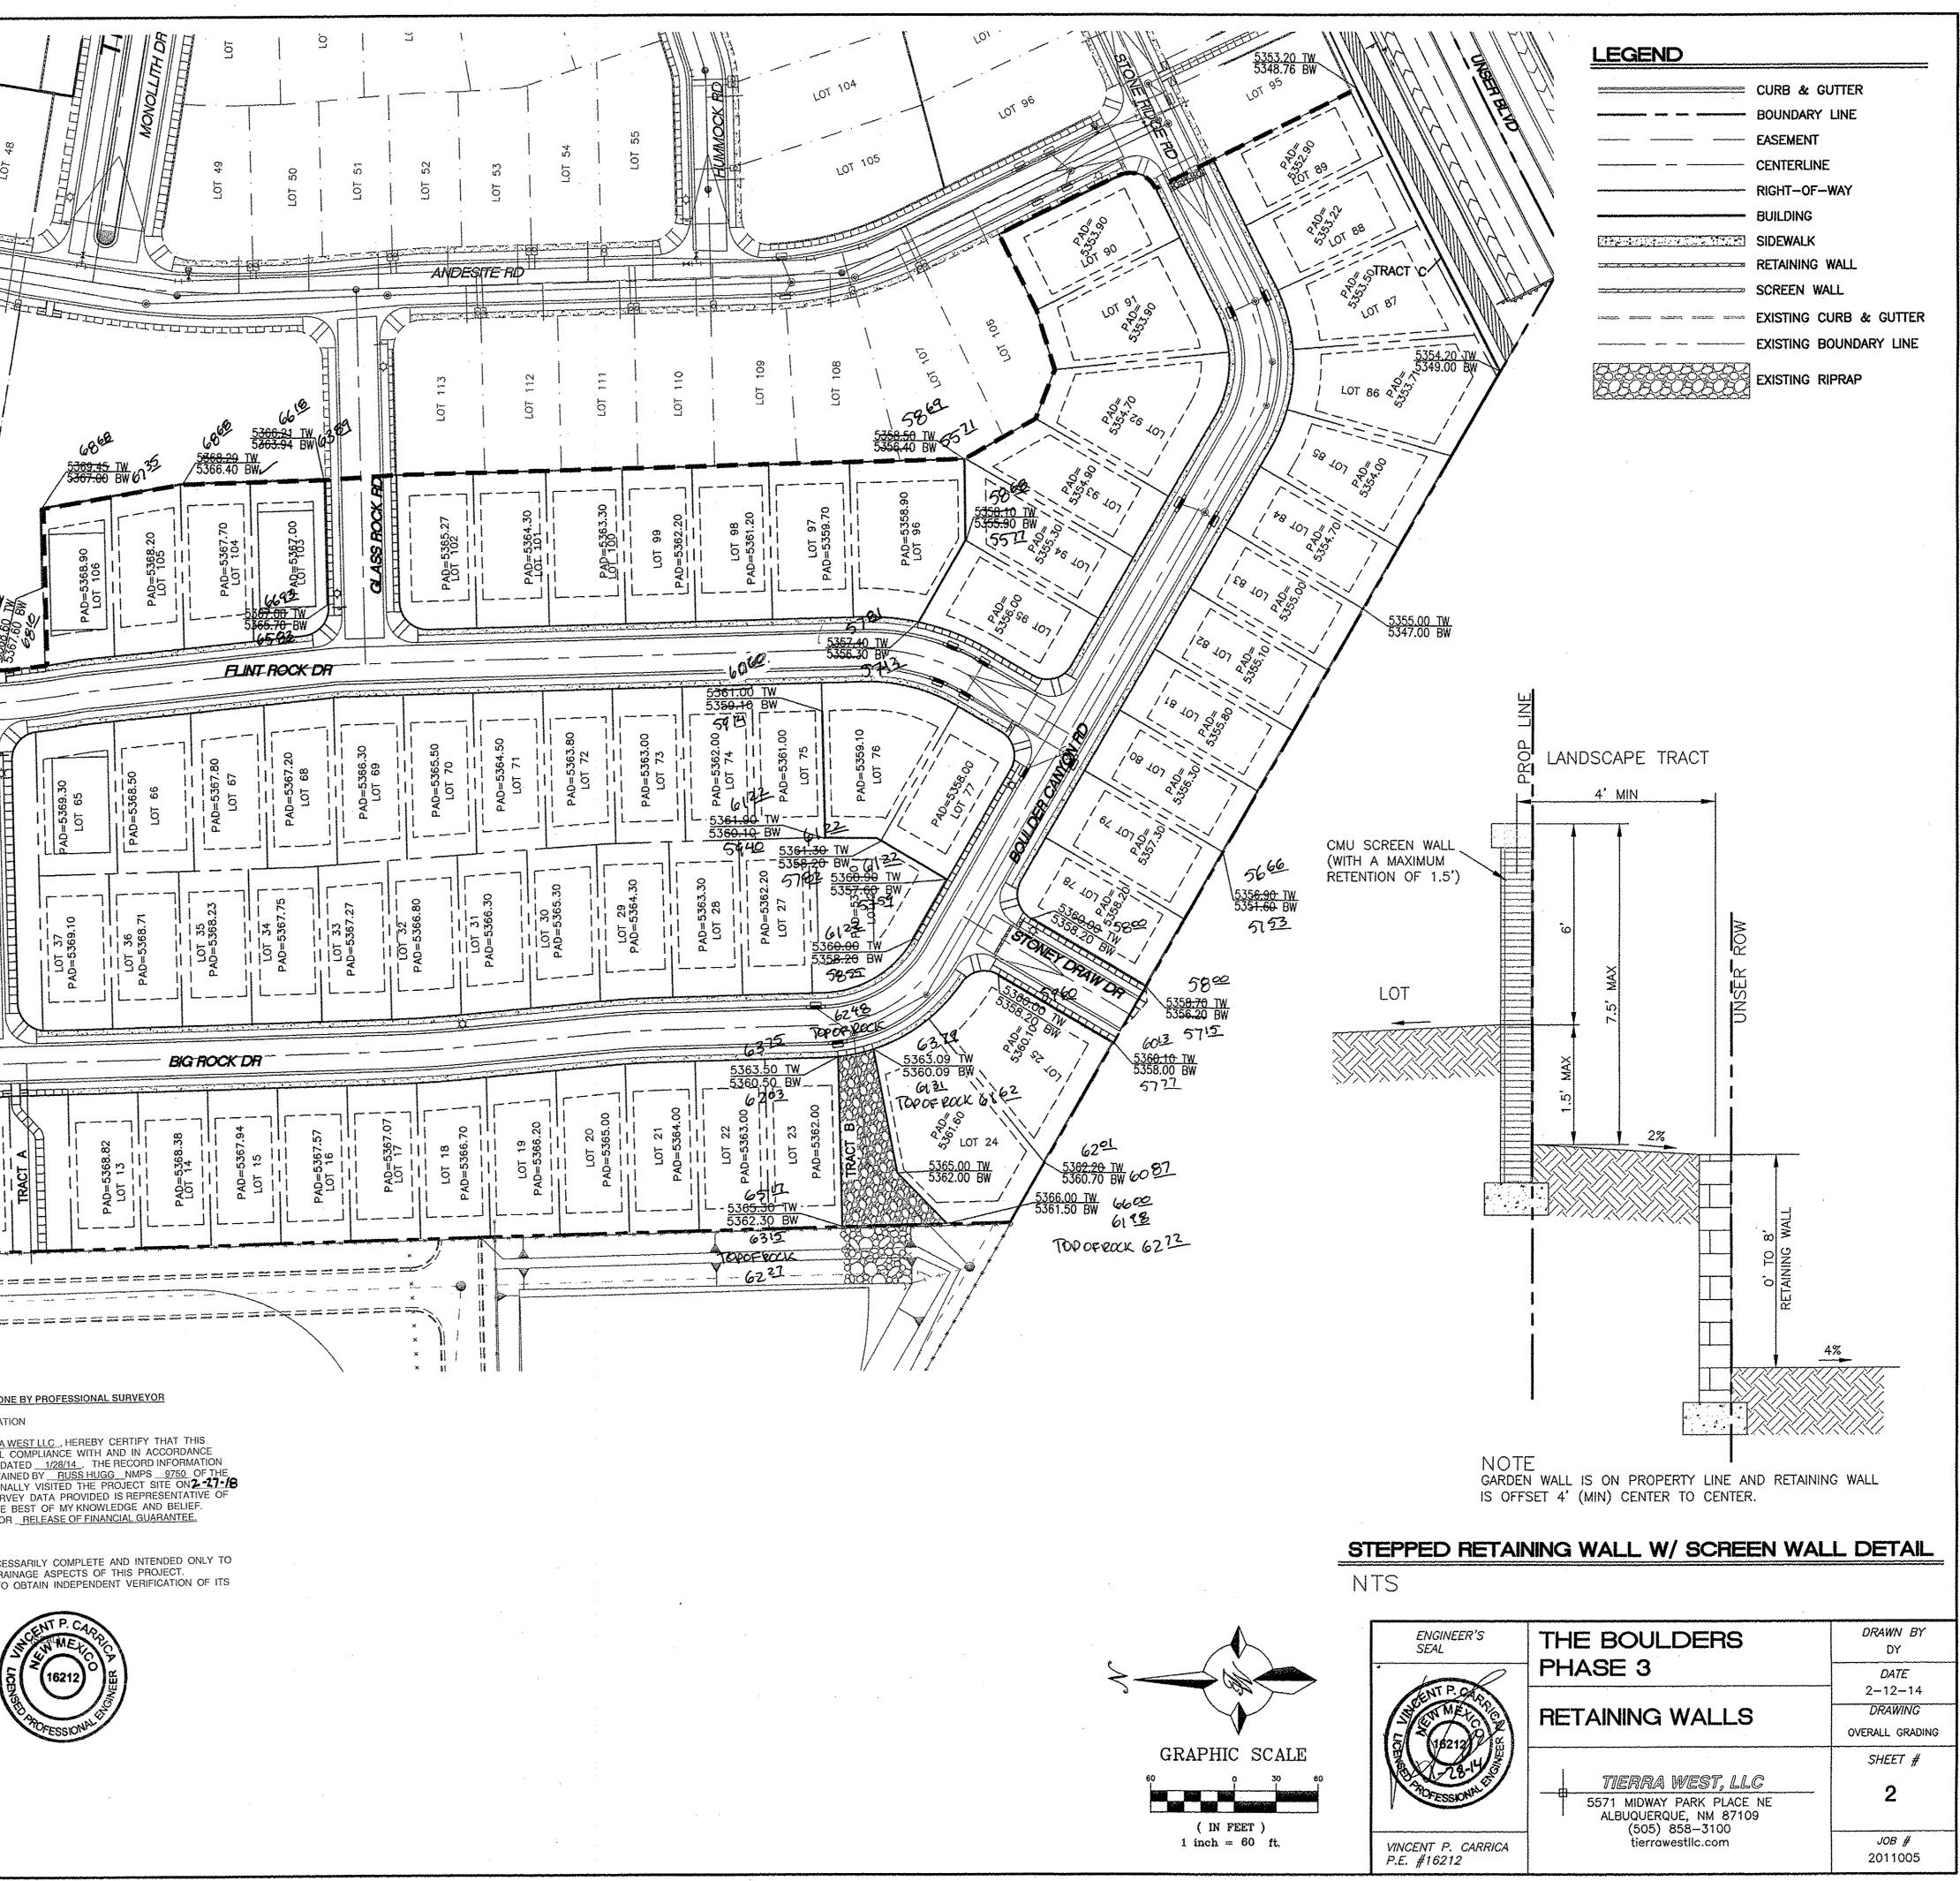

Response: The date was a typo. A site visit was conducted today to certify current as-built conditions of the subdivision.

3. Lots 27-37 and 65-75 are fully constructed; no temporary depressions in the rear of the lots remain. This note should not be included in the certification (Sheet 2: Retaining Walls).

Response: During the site visit today, it was noted that the last lot in that group is under construction. You are correct that no temporary depressions in the rear of the lots remain. The note is not included in the revise certification.

 Revision notes 1 and 2 (Sheet 2: Retaining Walls) appear to have been completed and should be certified as complete. If this work is still incomplete, then financial guarantees cannot yet be released (or reduced).
 Response: During the site visit today, it was confirmed that all retaining walls are complete. This is reflected in the revised certification.