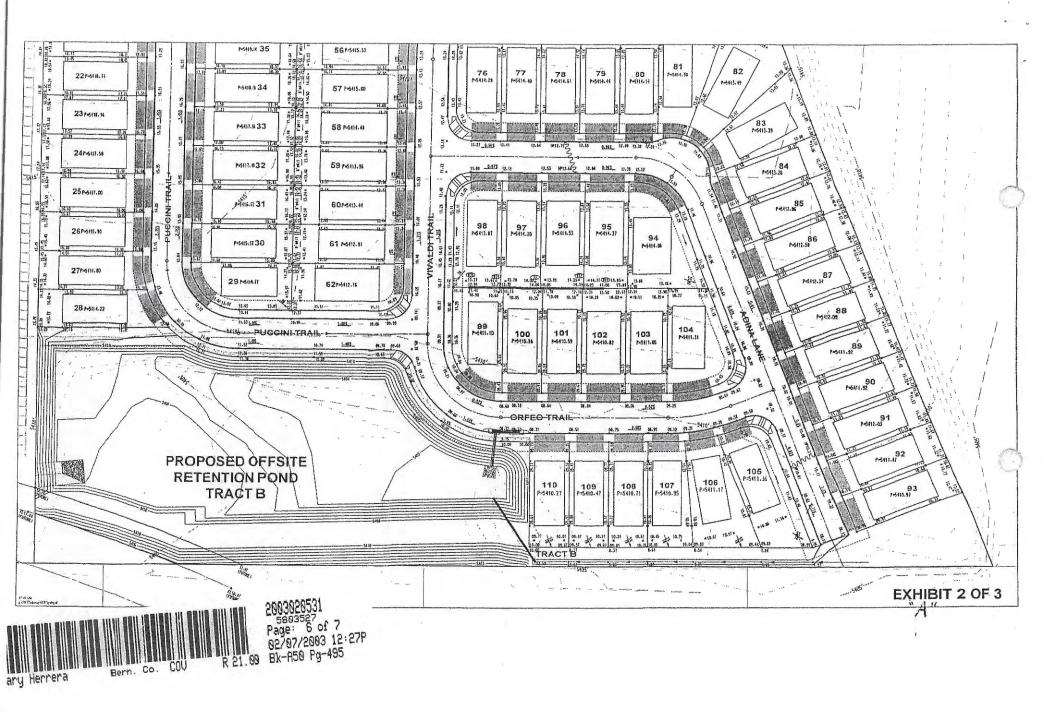

2. <u>Description and Construction of Drainage Facilities</u>. Owner shall construct the following "Drainage Facility" within the Property at Owner's sole expense in accordance with the standard plans and specifications approved by the City pursuant to Drainage File No. <u>B-10/03F</u>. <u>VITTORIA SUBDIVISION Temporary Retention Pond</u>, Ventana Ranch, City Project #700381.

The Drainage Facility is more particularly described in the attached Exhibit A. The Owner will not permit the Drainage Facility to constitute a hazard to the health or safety of the general public.

3. <u>Maintenance of Drainage Facility</u>. The Owner will maintain the Drainage Facility at Owner's cost in accordance with the approved Drainage Reports and plans until the permanent Drainage Facility connection is constructed with Paseo Del Norte, at which time this Agreement may be released pursuant to Paragraph 9 and the Owner shall leave Tract B as Open Space or develop as a Park pursuant to Note 7 on the Vittoria Plat.