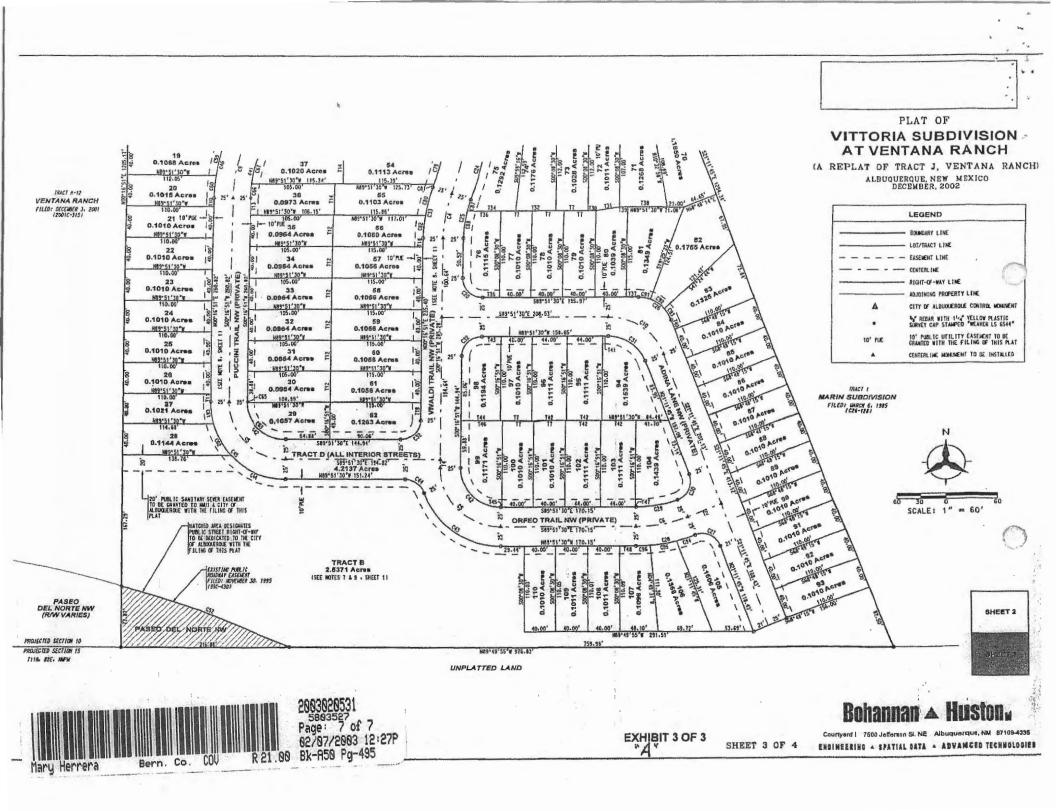

1. <u>Recital</u>. Owner is the owner of certain real property described as <u>Tract B of</u> <u>Vittoria Subdivision at Ventana Ranch (a replat of Tract J, Ventana Ranch) filed in the office of</u> <u>the Bernalillo County Clerk on January 29, 2003 in Book 2003C, Page 21</u>(the "Plat").

2. <u>Description and Construction of Drainage Facilities</u>. Owner shall construct the following "Drainage Facility" within the Property at Owner's sole expense in accordance with the standard plans and specifications approved by the City pursuant to Drainage File No. <u>B-10/03F</u>. <u>VITTORIA SUBDIVISION Temporary Retention Pond</u>, Ventana Ranch, City Project #700381.

The Drainage Facility is more particularly described in the attached Exhibit A. The Owner will not permit the Drainage Facility to constitute a hazard to the health or safety of the general public.

3. <u>Maintenance of Drainage Facility</u>. The Owner will maintain the Drainage Facility at Owner's cost in accordance with the approved Drainage Reports and plans until the permanent Drainage Facility connection is constructed with Paseo Del Norte, at which time this Agreement may be released pursuant to Paragraph 9 and the Owner shall leave Tract B as Open Space or develop as a Park pursuant to Note 7 on the Vittoria Plat.