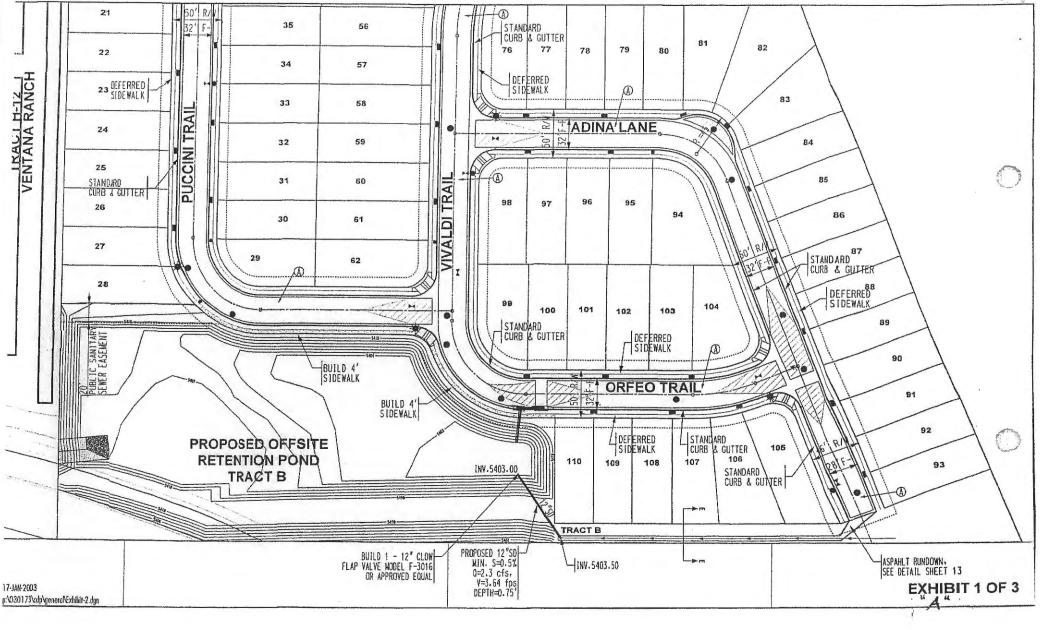

2. <u>Description and Construction of Drainage Facilities</u>. Owner shall construct the following "Drainage Facility" within the Property at Owner's sole expense in accordance with the standard plans and specifications approved by the City pursuant to Drainage File No. <u>B-10/03F</u>. <u>VITTORIA SUBDIVISION Temporary Retention Pond</u>, Ventana Ranch, City Project #700381.

The Drainage Facility is more particularly described in the attached Exhibit A. The Owner will not permit the Drainage Facility to constitute a hazard to the health or safety of the general public.

3. <u>Maintenance of Drainage Facility</u>. The Owner will maintain the Drainage Facility at Owner's cost in accordance with the approved Drainage Reports and plans until the permanent Drainage Facility connection is constructed with Paseo Del Norte, at which time this Agreement may be released pursuant to Paragraph 9 and the Owner shall leave Tract B as Open Space or develop as a Park pursuant to Note 7 on the Vittoria Plat.