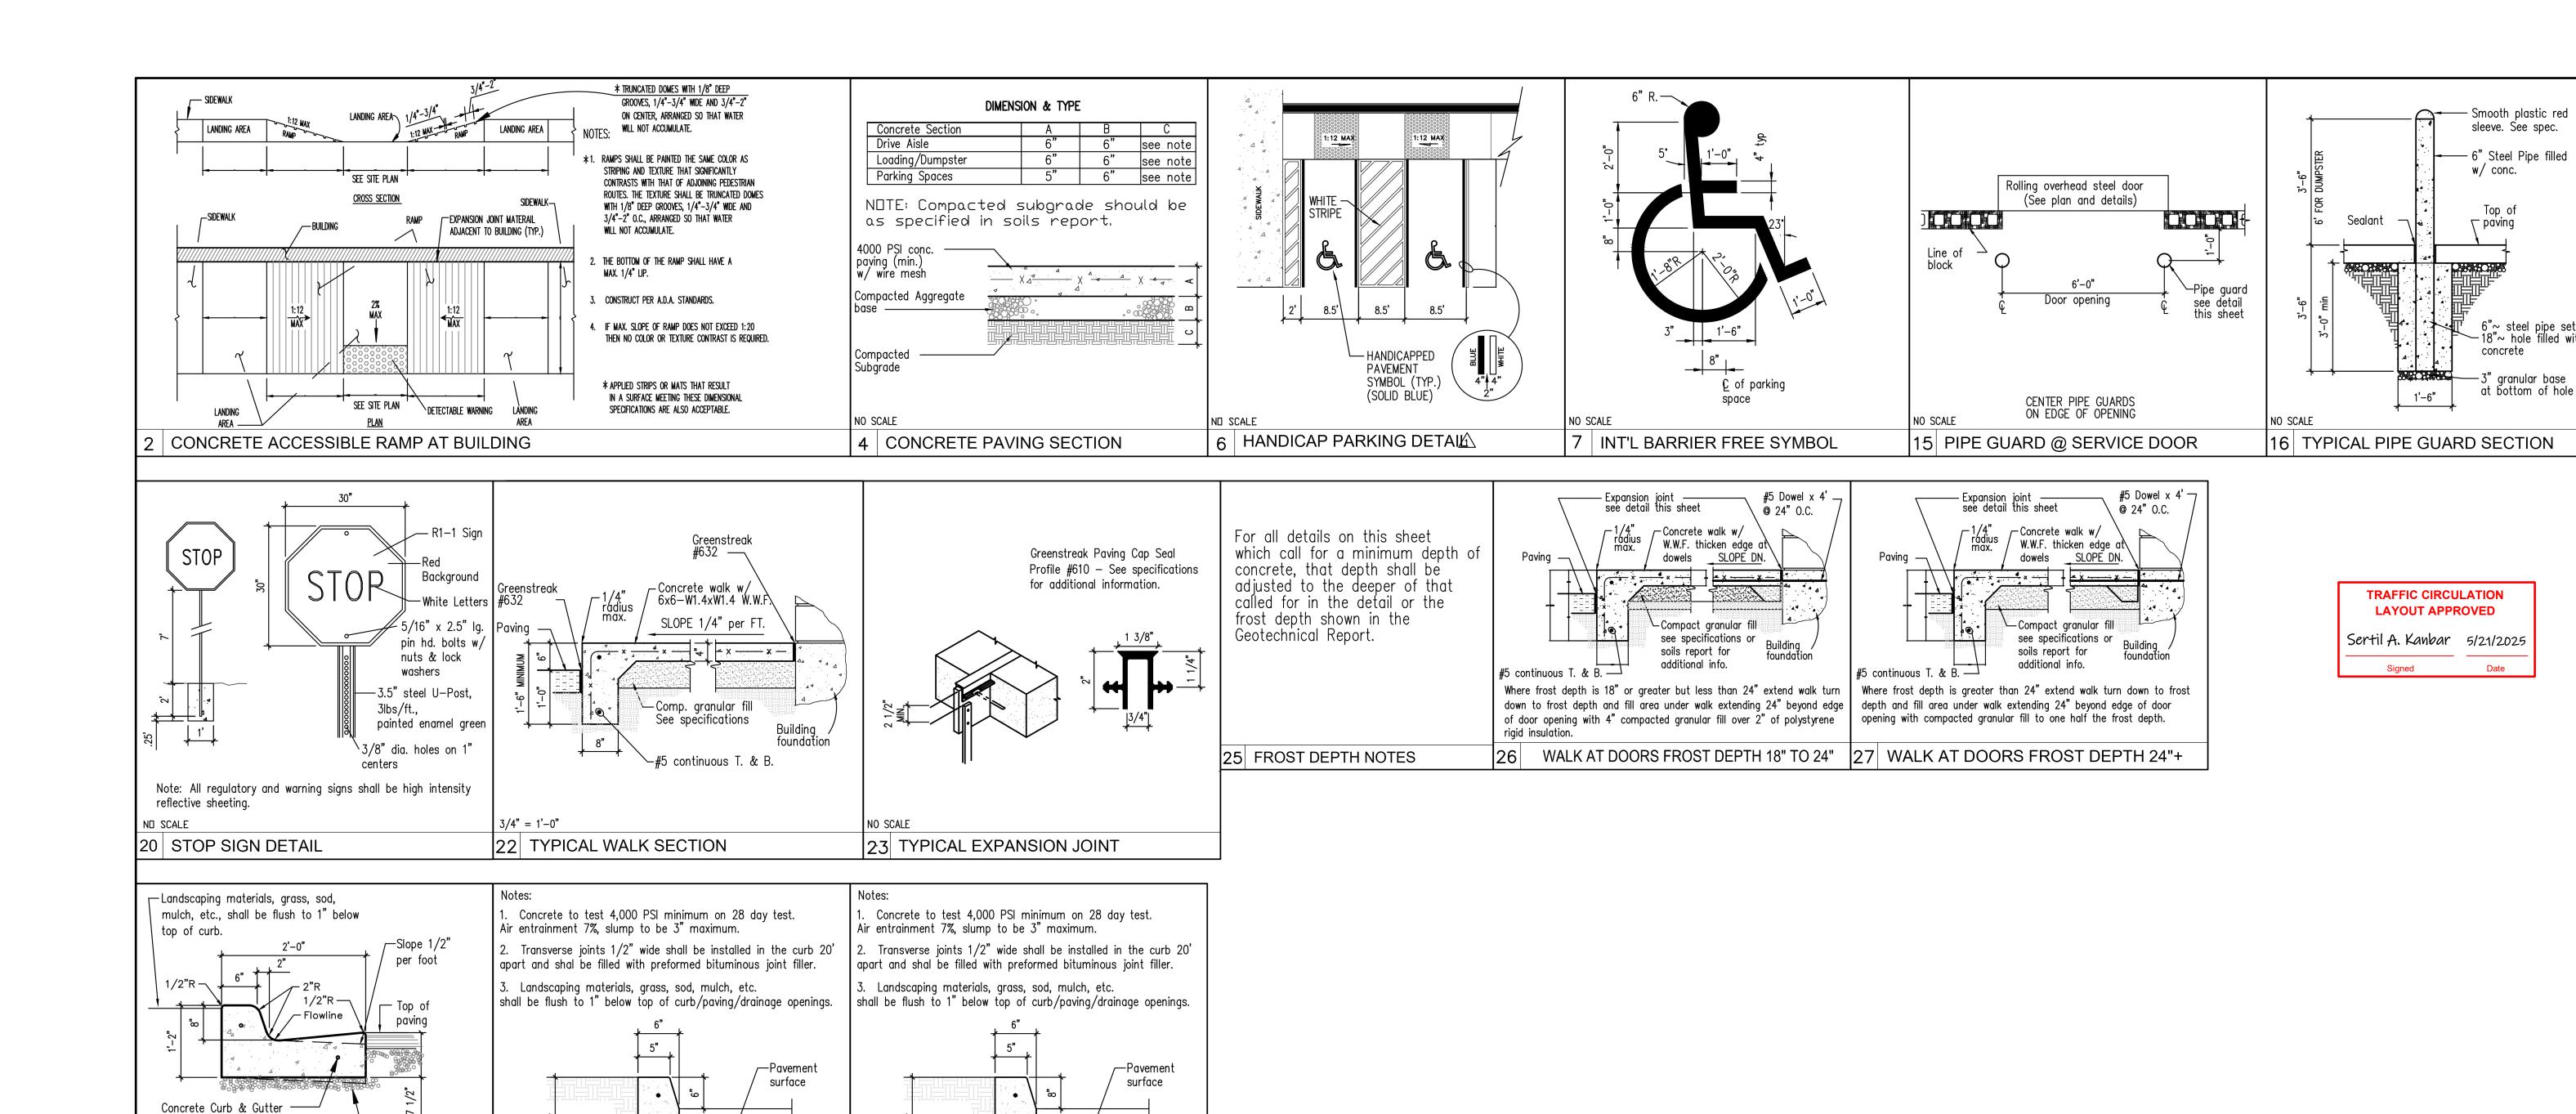

paving specs. for thickness

ND SCALE

Compacted Granular Subase. See ———

of water flow and type of curb needed.

8" CONC. CURB & GUTTER(at Asphalt paving only)

1 #5 cont top

& bottom

Compacted —

8" CONCRETE HEADER CURB

subgrade

NO SCALE

Compacted —

6" CONCRETE HEADER CURB

subgrade

O SCALE

Note: See Grading Plan for Direction

| ENGINEER'S<br>SEAL                              | AUTOZONE #9260                                     | DRAWN BY<br>RMG           |
|-------------------------------------------------|----------------------------------------------------|---------------------------|
| ALD R. BOHA                                     | PASEO DEL NORTE & UNIVERSE BLVD                    | <i>DATE</i><br>01/28/2024 |
| DR. BOHANA<br>WEXICO<br>2<br>7868               | CONSTRUCTION DETAILS                               | 2020074_DTE               |
| P. C. T. S. |                                                    | SHEET #                   |
| 01/28/2025                                      | 5571 MIDWAY PARK PLACE NE<br>ALBUQUERQUE, NM 87109 | C9                        |
| RONALD R. BOHANNAN<br>P.E. #7868                | (505) 858—3100<br>www.tierrawestllc.com            | JOB #<br>2020074          |

— Smooth plastic red

6"~ steel pipe set in 18"~ hole filled with

-3" granular base

at bottom of hole

concrete

sleeve. See spec.

w/ conc.

□ paving