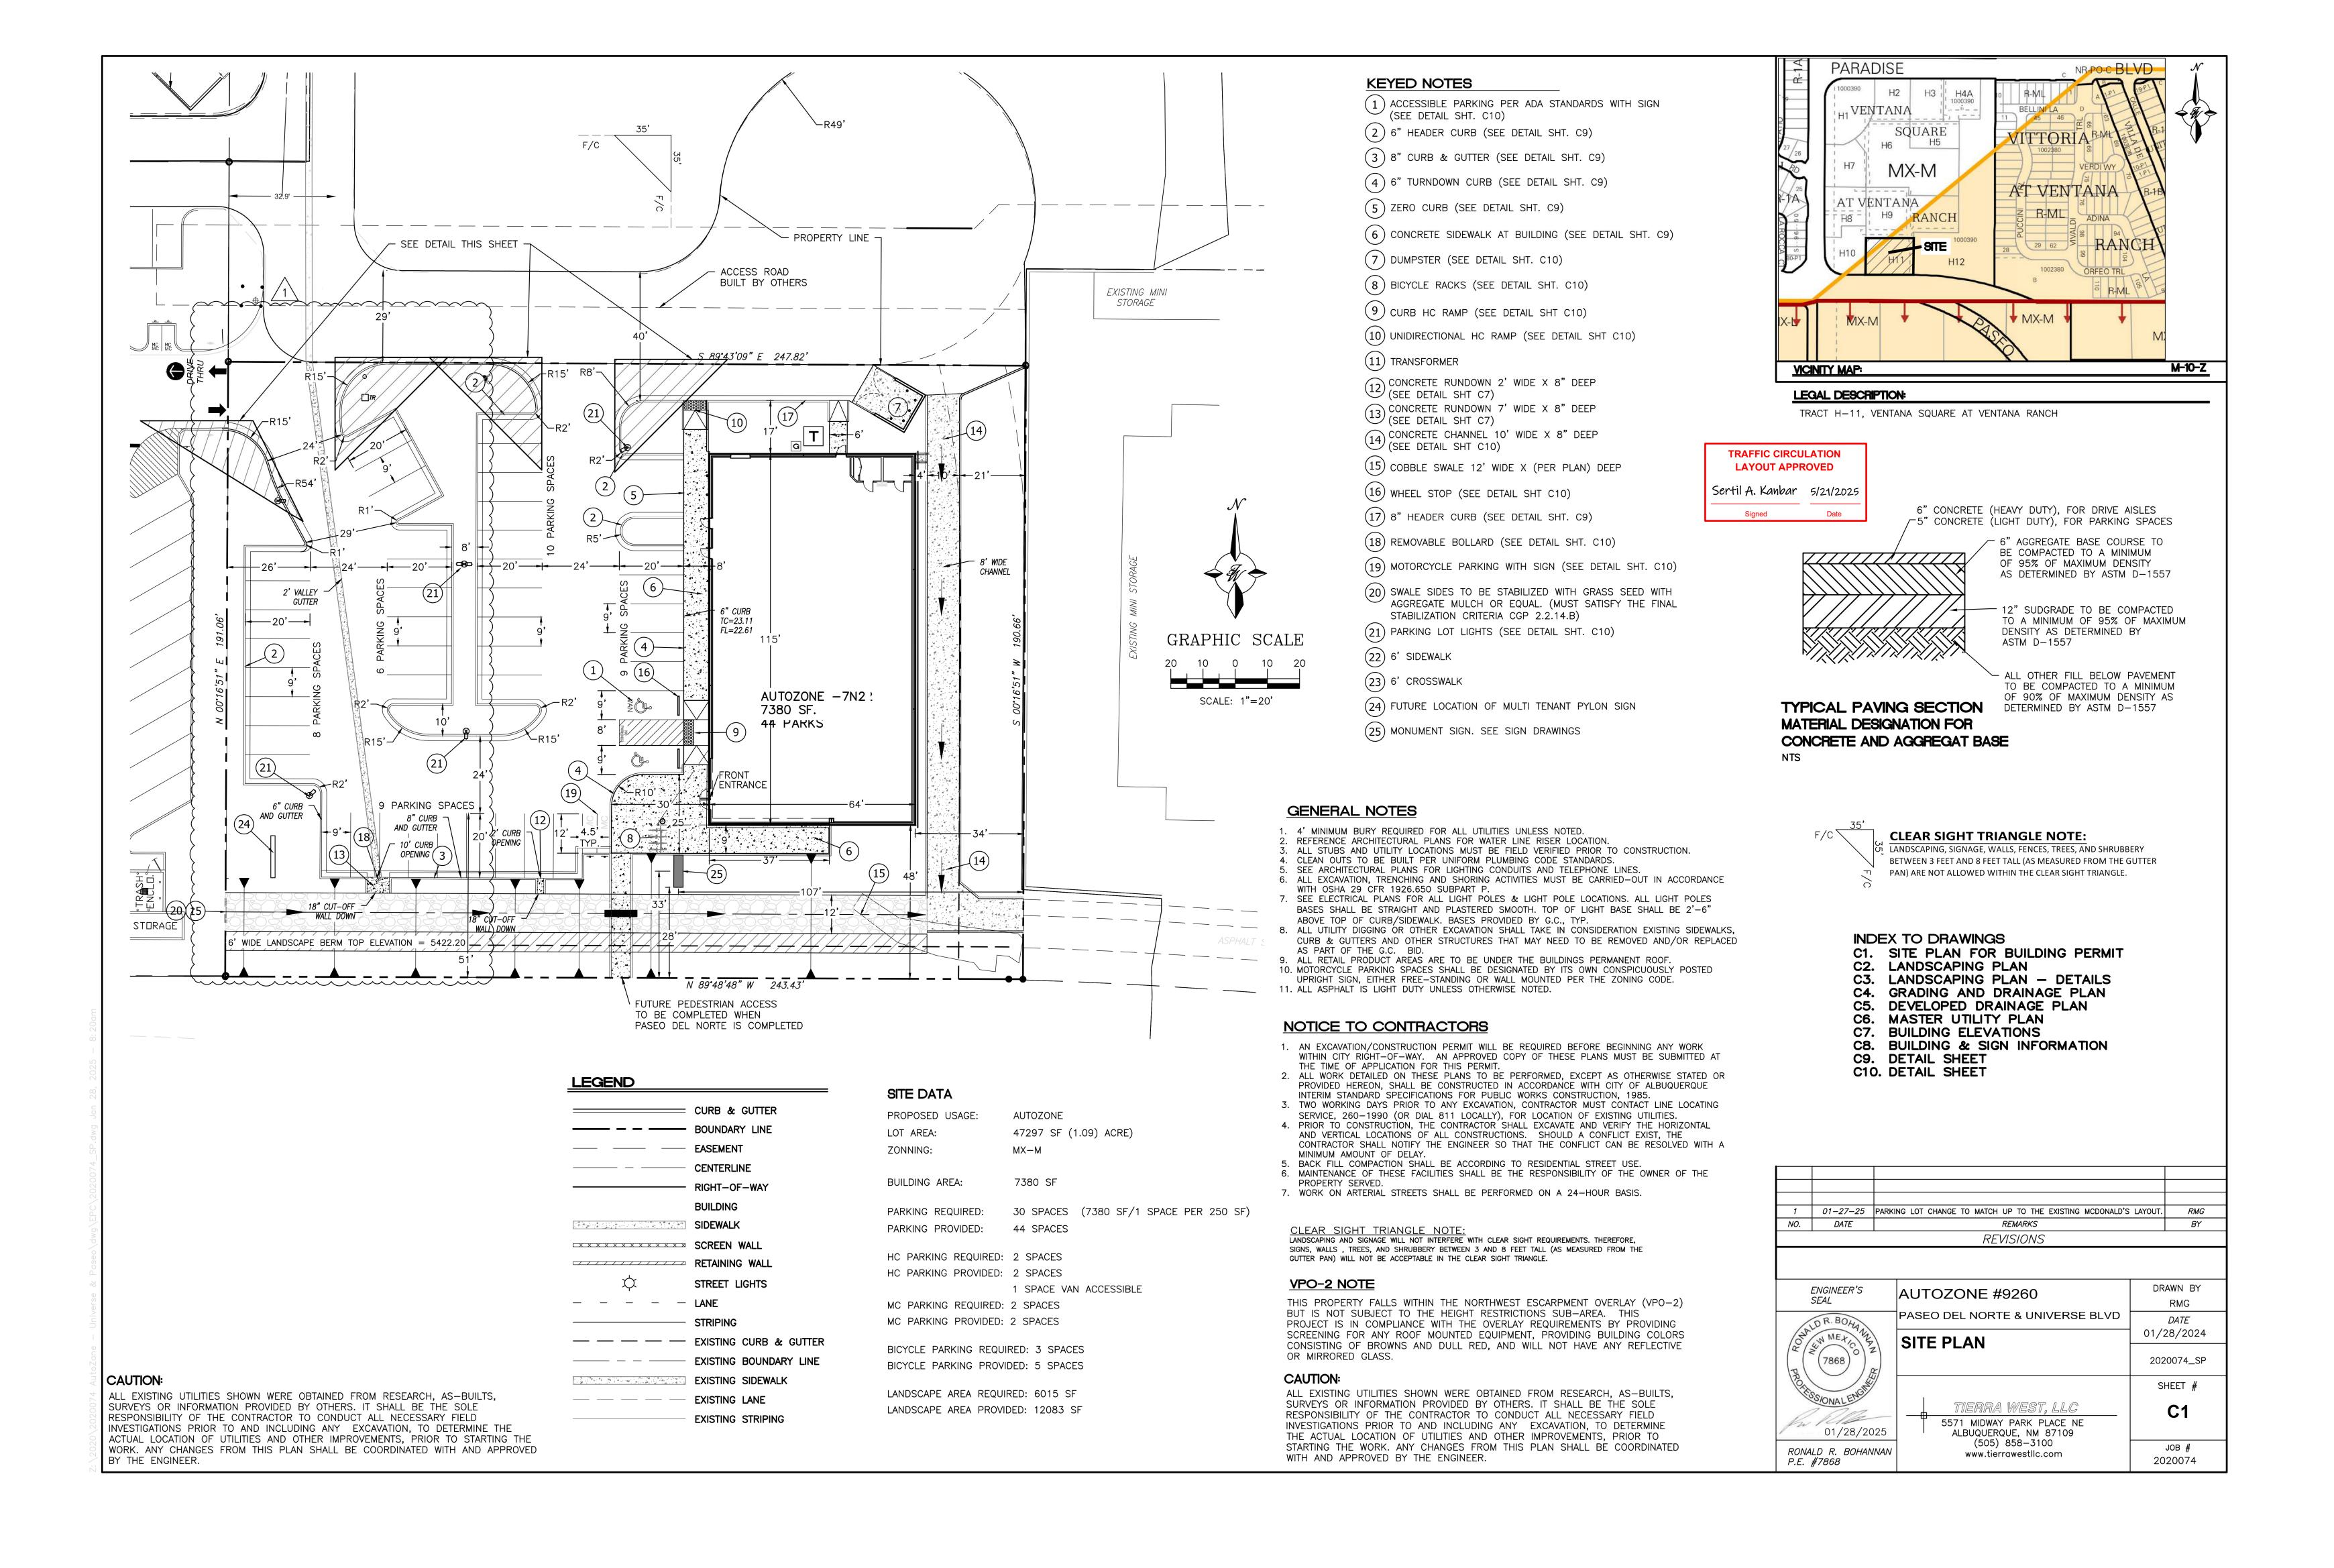

**Traffic Circulation Layout** 

Engineer's Stamp 1-28-25 (B10D003C3A) TRANS-2025-00125

Dear Mr. Niski,

The TCL submittal received 5-7-2025 is approved for Building Permit by Transportation. A copy of the stamped and signed plan will be needed for each of the building permit plans. Please keep the original to be used for certification of the site for final C.O. for Transportation.

PO Box 1293

Albuquerque

When the site construction is completed and an inspection for Certificate of Occupancy (C.O.) is requested, use the original City stamped approved TCL for certification. Redline any minor changes and adjustments that were made in the field. A NM registered architect or engineer must stamp, sign, and date the certification TCL along with indicating that the development was built in "substantial compliance" with the TCL. Submit this certification, and the TCL to the <u>ABQ-PLAN</u> for log in and evaluation by Transportation.

NM 87103

Once verification of certification is completed and approved, notification will be made to Building Safety to issue Final C.O. To confirm that a final C.O. has been issued, call Building Safety at 924-3690.

www.cabq.gov

Sincerely,

Sertil A. Kanbar

Sertil Kanbar, PhD,PE,CFM Sr. Engineer, Planning Dept. Development Review Services

C: CO Clerk, File

#5 cont top

& bottom

w/ 2-#5 Bars (continuous)