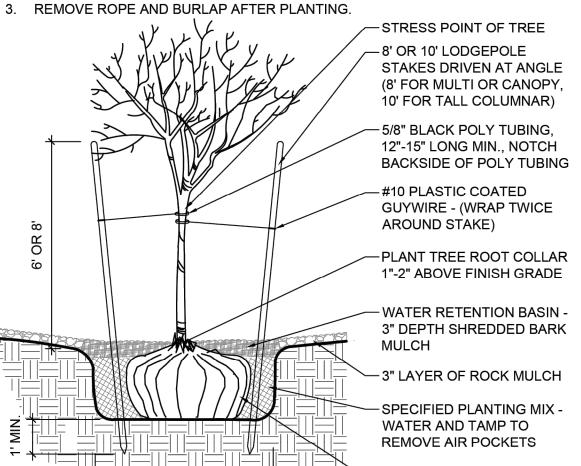

### SHREDDED BARK MULCH AT TREES

SHREDDED BARK MULCH WILL BE PROVIDED BENEATH THE ENTIRE TREE CANOPY FOR ALL NEW TREES IN LANDSCAPE AREAS. PROVIDE 3' DIAMETER CIRCLE.

UNIVERSE & PASEO DEL NORTE

ALBUQUERQUE, BERNALILLO COUNTY, NM

CONSULTANTS

DRAWING SHEET

L 101

21 of 24

WITH NO OBTRUSIVE EDGES.

THE WATER RETENTION BASIN SHALL BE TWICE THE PLANTING PIT DIAMETER. 2. THE EDGES OF THE WATER RETENTION BASIN SHALL BE SMOOTHLY FORMED

1. THE WATER RETENTION BASIN SHALL BE TWICE THE PLANTING PIT DIAMETER. 2. THE EDGES OF THE WATER RETENTION BASIN SHALL

BE SMOOTHLY FORMED WITH NO OBTRUSIVE EDGES. - WATER RETENTION PLANT TREE — BASIN - 3" LAYER ROOT COLLAR OF SHREDDED 1"-2" ABOVE BARK MULCH FINISH GRADE  $\omega^{\alpha}$ -SPECIFIED PLANTING MIX - WATER AND ROOTBALL-TAMP TO REMOVE AIR POCKETS 3" LAYER OF -ROCK MULCH 2 X CONTAINER DIA.