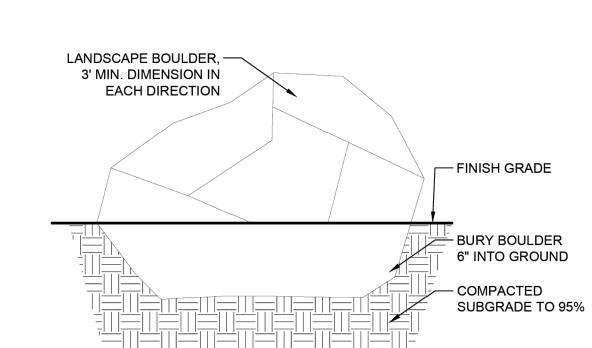

### LANDSCAPE BOULDERS AND GRAVEL MULCH

3/8" MOUNTIAN GOLD GRAVEL MULCH (3" DEPTH OVER FILTER FABRIC, DEWITT PRO-5 WEED CONTROL, OR EQUAL)

2"-4" DESERT BRONZE GRAVEL (6" DEPTH OVER FILTER FABRIC,

LANDSCAPE BOULDER: MINIMUM SIZE 3'x3'

DEWITT PRO-5 WEED CONTROL, OR EQUAL)