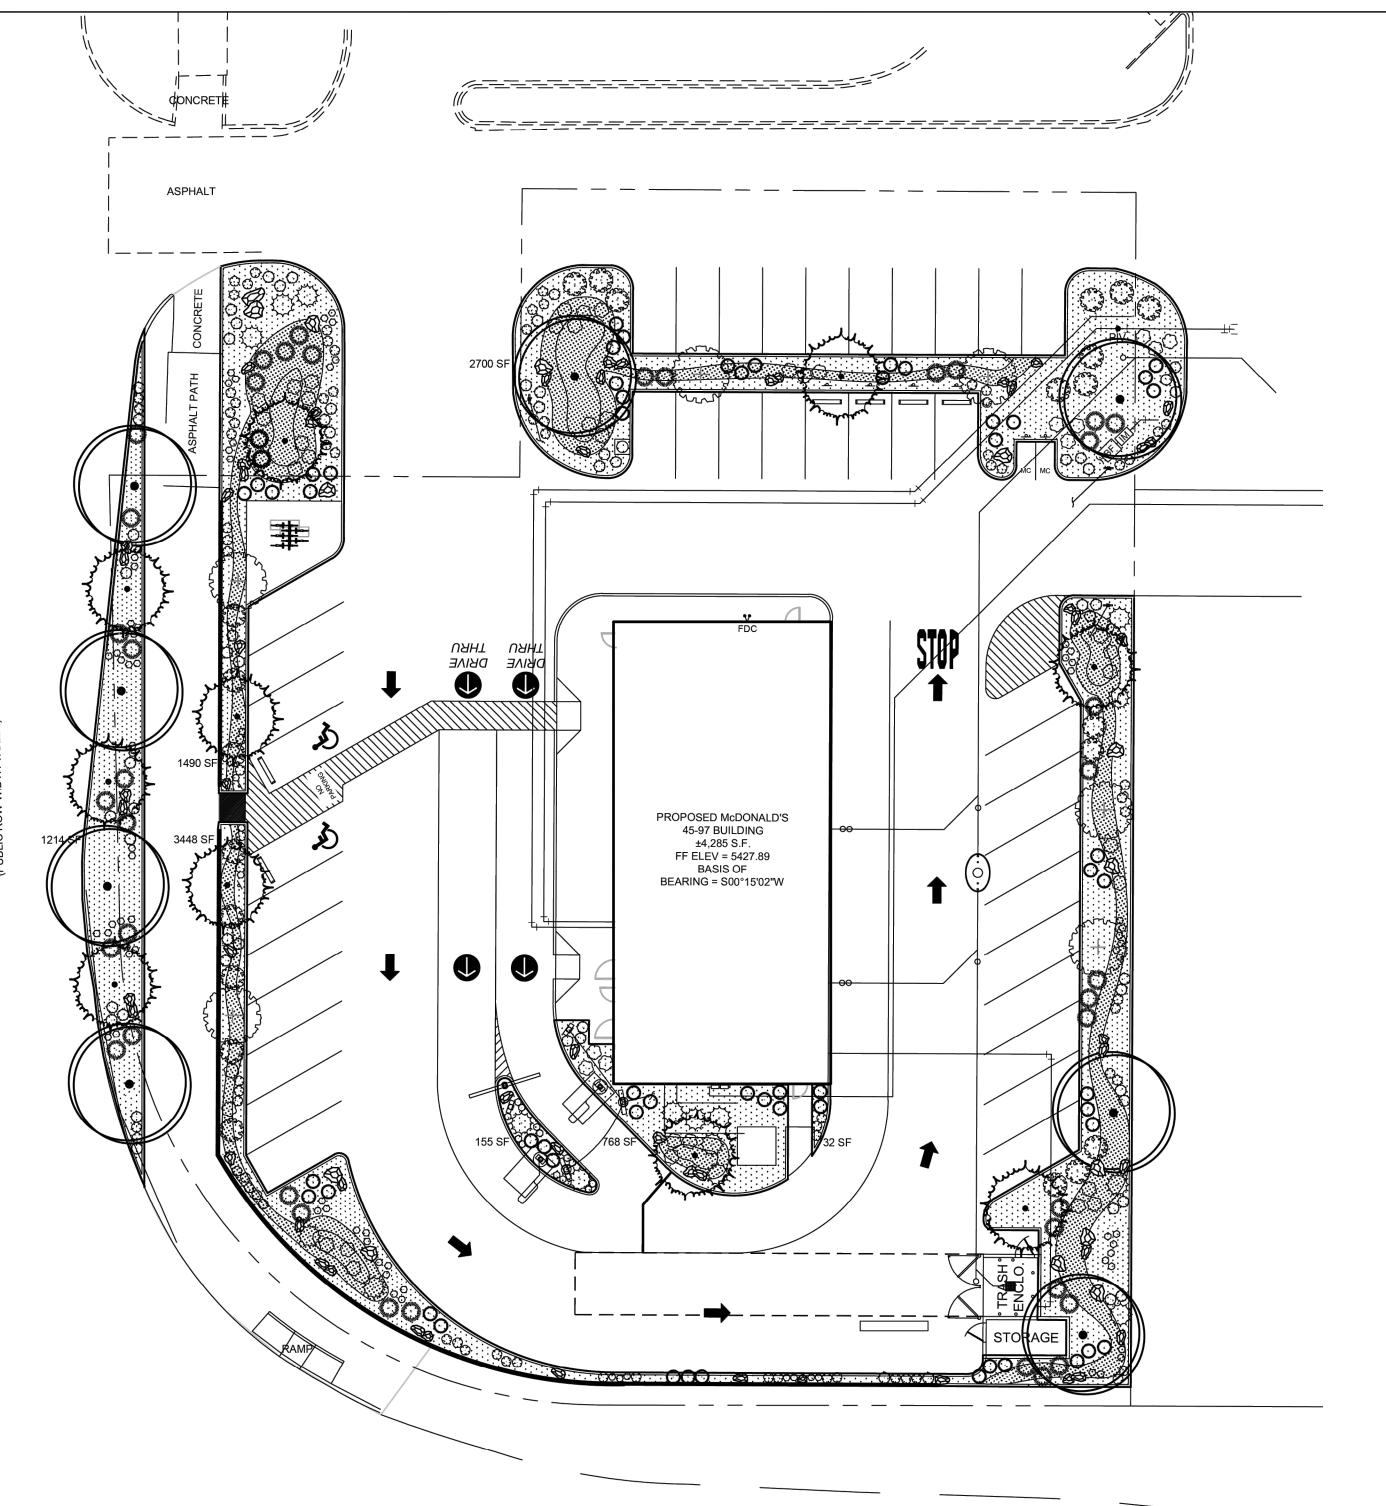

## LANDSCAPE CALCULATIONS

SITE AREA (1.06 AC) BUILDING FOOTPRINT NET LOT

REQUIRED / PROVIDED LANDSCAPE 6,316 SF (15%) / 9,775 SF (23%)

REQUIRED / PROVIDED VEGETATIVE COVER

7,331 SF (75%) / 11,781 SF (120%) REQUIRED / PROVIDED GROUND-LEVEL COVER 2,444 SF (25%) / 3,507 SF (36%)

### PARKING LOT TREES PARKING LOT SPACES PROVIDED: 39

ONE (1) TREE IS REQUIRED PER 10 PARKING SPACES REQUIRED/PROVIDED PARKING LOT TREES

# PARKING LOT AREA

AT LEAST 15% OF THE PARKING LOT AREA OF LOTS CONTAINING 50 OR MORE SPACES SHALL BE LANDSCAPED. PARKING LOT AREA: 39,791 SF

### REQUIRED / PROVIDED PARKING LOT LANDSCAPE 5,969 SF (15%) / 8,561 SF (21%)

# STREET TREE ORDINANCE REQUIRES SPACING OF STREET TREES AT

REQUIRED / PROVIDED STREET TREES: UNIVERSE BOULEVARD, NW IS 180' STREET

REQUIRES / PROVIDED

# 7 TREES/ 7 TREES

4/11

LANDSCAPING AND SIGNAGE WILL NOT INTERFERE WITH CLEAR SIGHT REQUIREMENTS. THEREFORE, SIGNS, WALLS, TREES, AND SHRUBBERY BETWEEN 3 AND 8 FEET TALL (AS MEASURED FROM THE GUTTER PAN) WILL NOT BE ACCEPTABLE IN THE AREA.

DATE: 11/09/2023 DRAWN BY: AB DATE: 11/09/2023 CHECKED BY: KR SHEET TITLE

PROJECT NO: 2052-00

CAD DWG FILE:

**DESIGNED BY:** 

SUBMITTAL: NOVEMBER 09, 2023

NO. DATE DESCRIPTION

REVISIONS

OVERALL LANDSCAPE PLAN

UNIVERSE & PASEO DEL NORTE

ALBUQUERQUE, BERNALILLO COUNTY, NM

CONSULTANTS

DRAWING SHEET

L 101

21 of 24

WITH NO OBTRUSIVE EDGES.

THE WATER RETENTION BASIN SHALL BE TWICE THE PLANTING PIT DIAMETER. 2. THE EDGES OF THE WATER RETENTION BASIN SHALL BE SMOOTHLY FORMED