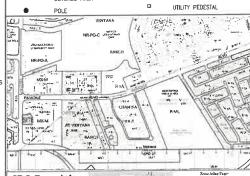

OVERHEAD UTILITY LINES N 90'00'00" E MEASURED BEARING AND DISTANCES ANCHOR RECORD BEARINGS AND (N 90°00'00" I LIGHT POST OF RECORD FOUND AS INDICATED WATER VALVE 0 FIRE HYDRANT SET BATHEY MARKER "LS 14271"

WATER METER SANITARY SEWER MANHOLE GAS VALVE COVERED AREA 0 POLE

B-10-Z IDO Zone Atlas May 2018 Perrograph National Monomon 1 log 25 Child pide of Caly Limite **AGIS** Registeries to an Durant or of the Erly Livess.

10' PUBLIC UTILITY EASEMENT GRANTED WITH THE FILING OF THIS PLAT.

S L-NM NW

13013 glenwood hills ct. ne (ph) 505 332 S

E OF NEW 40 TOO TO

PETER BUTTERFIELD NO. 3850

STERED ARC

 $\triangle$ 

Restaurant 9620 Universe Blvd. Albuquerue, NM S Dion'

November 17, 2021

STALL CONVERTED TO COMPACT 8'x15' DUE TO **BIKE PATH ACTUAL** 

MN.

9

UNIVERSE

RAMP COA

1-7] 100'-0"

1 STORY

PORCH)

SPRINKLERED

PROPOSED BUILDING

CONSTRUCTION TYPE: V-8

DOWNG PATIO

4 EQ. P.S. 6 8'-6"=34'-0" (0 8'-9)

4 EO. P.S. 0

CURB & GUITTER RE A3/TCL-2

SITE PLAN - TCL

No.

20'

SCALE: 1"=20'-0"

5 M6 S.E. (INTERIOR HEATED) FIRE AREA: 5,553 S.F. (INCLUDES EXTERIOR

85'-5|

8-6×18-6)

8'-6'3:6'-0'3

14118-07

41 (8'4" (18'0")

43 (8'-6"x(18'-0")

ASPHALT 0

PEDESTRIAN
PATHWAY &
NOA CORPLIANT
RAMP PER
DJYTCL-2

**BUILT CONDITION** 'COMPACT' PAINTED AT

STALL 12" TALL

ALL WHEELCHAIR RAMPS LOCATED WITHIN THE PUBLIC RICHT OF WAY MUST HAVE TRUNCATED DOWES.