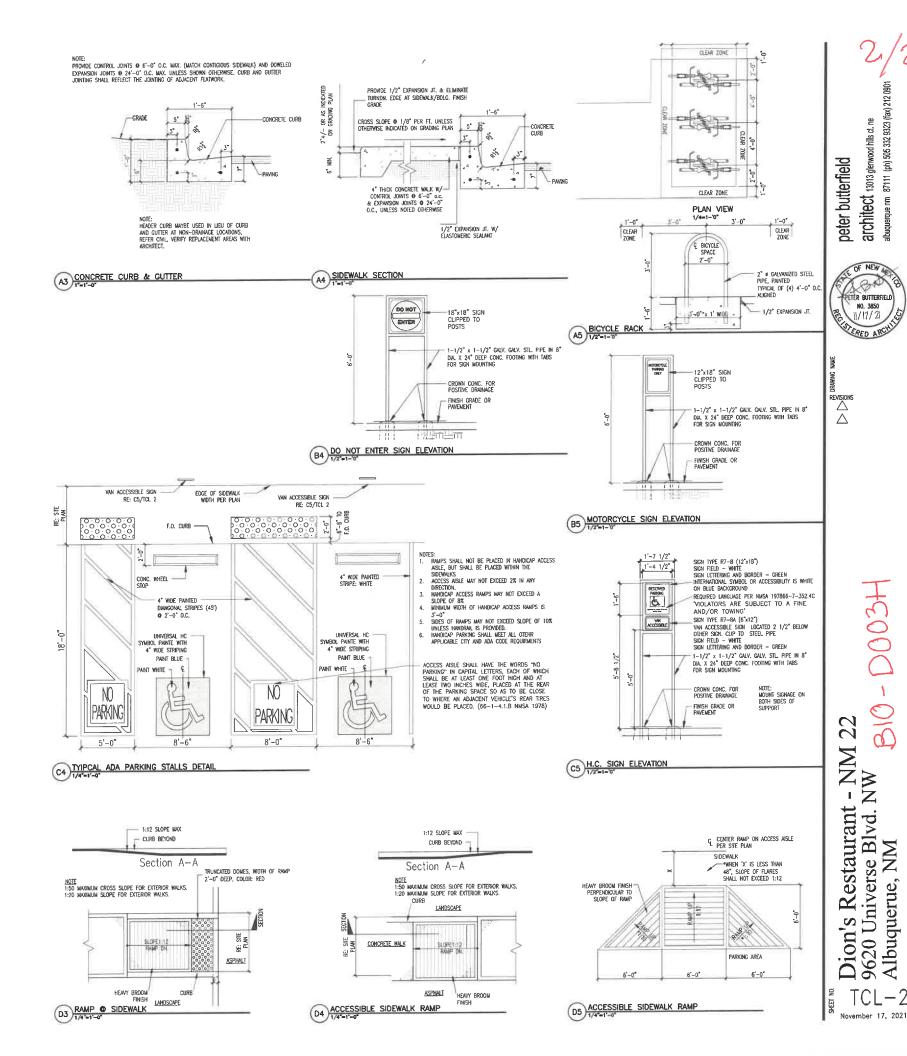

### OCCUPANCY TYPE:

PARKING REQUIREMENTS:

 PARKING PEQUIRENEATS:
 8 STALLS PER 1000 S.F.) = 5,046 SF/125 = 41 PARKING STALLS

 CINING PATIO:
 5 STALLS PER 1000 S.F.) = 370 SF/226 = 2 PARKING STALLS

 43 STALLS REQUIRED [58 STALLS PROVIDED]

ADA STALLS REQUIRED: ADA STALLS PROVIDED: 4 (VAN ACCESSIBLE)

MOTORCYCLE SPACES REQUIRED: MOTORCYCLE SPACES PROVIDED:

BICYCLE SPACES REQUIRED: BICYCLE SPACES PROVIDED: 43 x 10% = 4.3

ADA SITE NOTES

SIGNAGE (NINBC 1110.1 AND ANSI 502.7)

A VERTICAL SIGN IS CENTERED AT THE HEAD OF EACH PARKING SPACE

CHARACTERS AND THEIR BACKGROUND SHALL HAVE A NON-GLARE FINISH.
CHARACTERS SHALL CONTRAST WITH THEIR BACKGROUND, WITH EITHER LIGHT
CHARACTERS ON A DARK BACKGROUND, OR DARK CHARACTERS ON A LIGHT
BACKGROUND.

SIGN ISSPAYS THE INTERNATIONAL SYMBOL OF ACCESSIBILITY (NOTE: THE
INTERNATIONAL SYMBOL OF ACCESSIBILITY PROVIDES WHITE SYMBOLS AND LETTERS ON
A BLUE BACKGROUND, HOWEVER, ANSI AND 2010 STANDARDS DO NOT SPECIFY
COLORS FOR SIGNAGE.)

SIGNS TO BE WHITE BACKGROUND WITH A GREEN BORDER AND LEGEND (MUTCD SIGN

# R7-8 AND R7-60.)

SIGN MUST INCLUDE THE LANGUAGE "VIOLATORS ARE SUBJECT TO A FINE AND/OR
TOWNING" (SCI-LUDE THE LANGUAGE "VIOLATORS ARE SUBJECT TO A FINE AND/OR
TOWNING" (SCI-LUDE THE LANGUAGE "VIOLATORS ARE SUBJECT TO A FINE AND/OR
TOWNING" (SCI-LUDE THE LANGUAGE "VIOLATORS ARE SUBJECT TO A FINE AND/OR

TOWNER (RO-STALLE) THE DEPOSITION OF A PROPERTY OF A FINE AND/OR TOWNER (RO-STALLE) OF A FINE AND/OR TOWNER (RO-STALLE) OF A FINE AND/OR TOWNER AND A FINE AND A FINE

THE WIDER ASSLE, BUT THE SPACE IS NOT INTENDED TO BE RESTRICTED ONLY TO VANS. (2010 STANDARDS 502.5)

IN PARKING LOTS THE BOTTOM OF THE SIGN IS 60" MINIMUM ABOVE THE GROUND OF PARKING SURFACE. (ANSI 502.7)

A DING THE PUBLIC RICHTS—OF—MAY MUTCO REQUIRES THE BOTTOM OF THE MUTCO R7—8 SIGN TO BE 84" ABOVE THE GROUND.

IN THE PUBLIC RICHTS—OF—WAY MUTCO RECOMMENDS WHITE STRIPING.
PARKINGS (NIBC 1110.3)

PARKING SPACE HAS A CLEARLY VISIBLE, BLUE, INTERNATIONAL SYMBOL OF ACCESSIBILITY PAINTED ON THE PAREMENT AT REAR OF THE SPACE (66-1-4.1.E NIASA 1978) OR MUTCO RECOMMENDS A WHITE SYMBOL ON A BLUE BACKGROUND.

PARKING SPACE LINES BE PAINTED BLUE

ACCESS ABJE HAS BLUE, DIMODNAL STRIPING (45 DEGREES). (66-1-4.1.B NIASA 1978).

1978).

ACCESS AISLE SHALL HAVE THE WORDS "NO PARKING" IN CAPITAL LETTERS, EACH OF WHICH SHALL BE AT LEAST ONE FOOT HIGH AND AT LEAST TWO INCHES WIDE, PLACED AT THE REAR OF THE PARKING SPACE SO AS TO BE CLOSE TO WHERE AN ADJACENT VEHICLE'S REAR TIRES WOULD BE PLACED, (66-1-4.1.8 MASA 1978).

IN THE PUBLIC RIGHTS-OF-WAY MUTCD RECOMMENDS WHITE STRIPING.