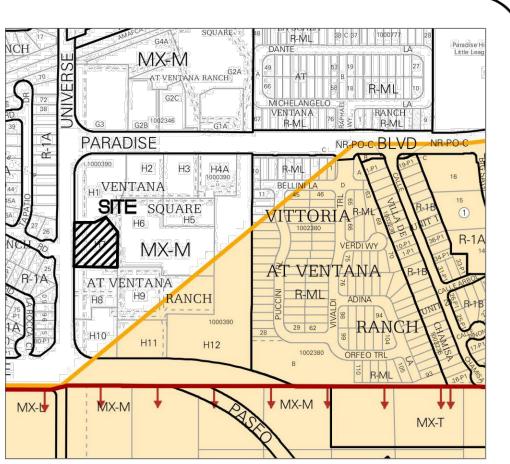

### VICINITY MAP

LEGAL DESCRIPTION: Tract H-7, Ventana Square at Ventana Ranch, 1.0953 Acres.