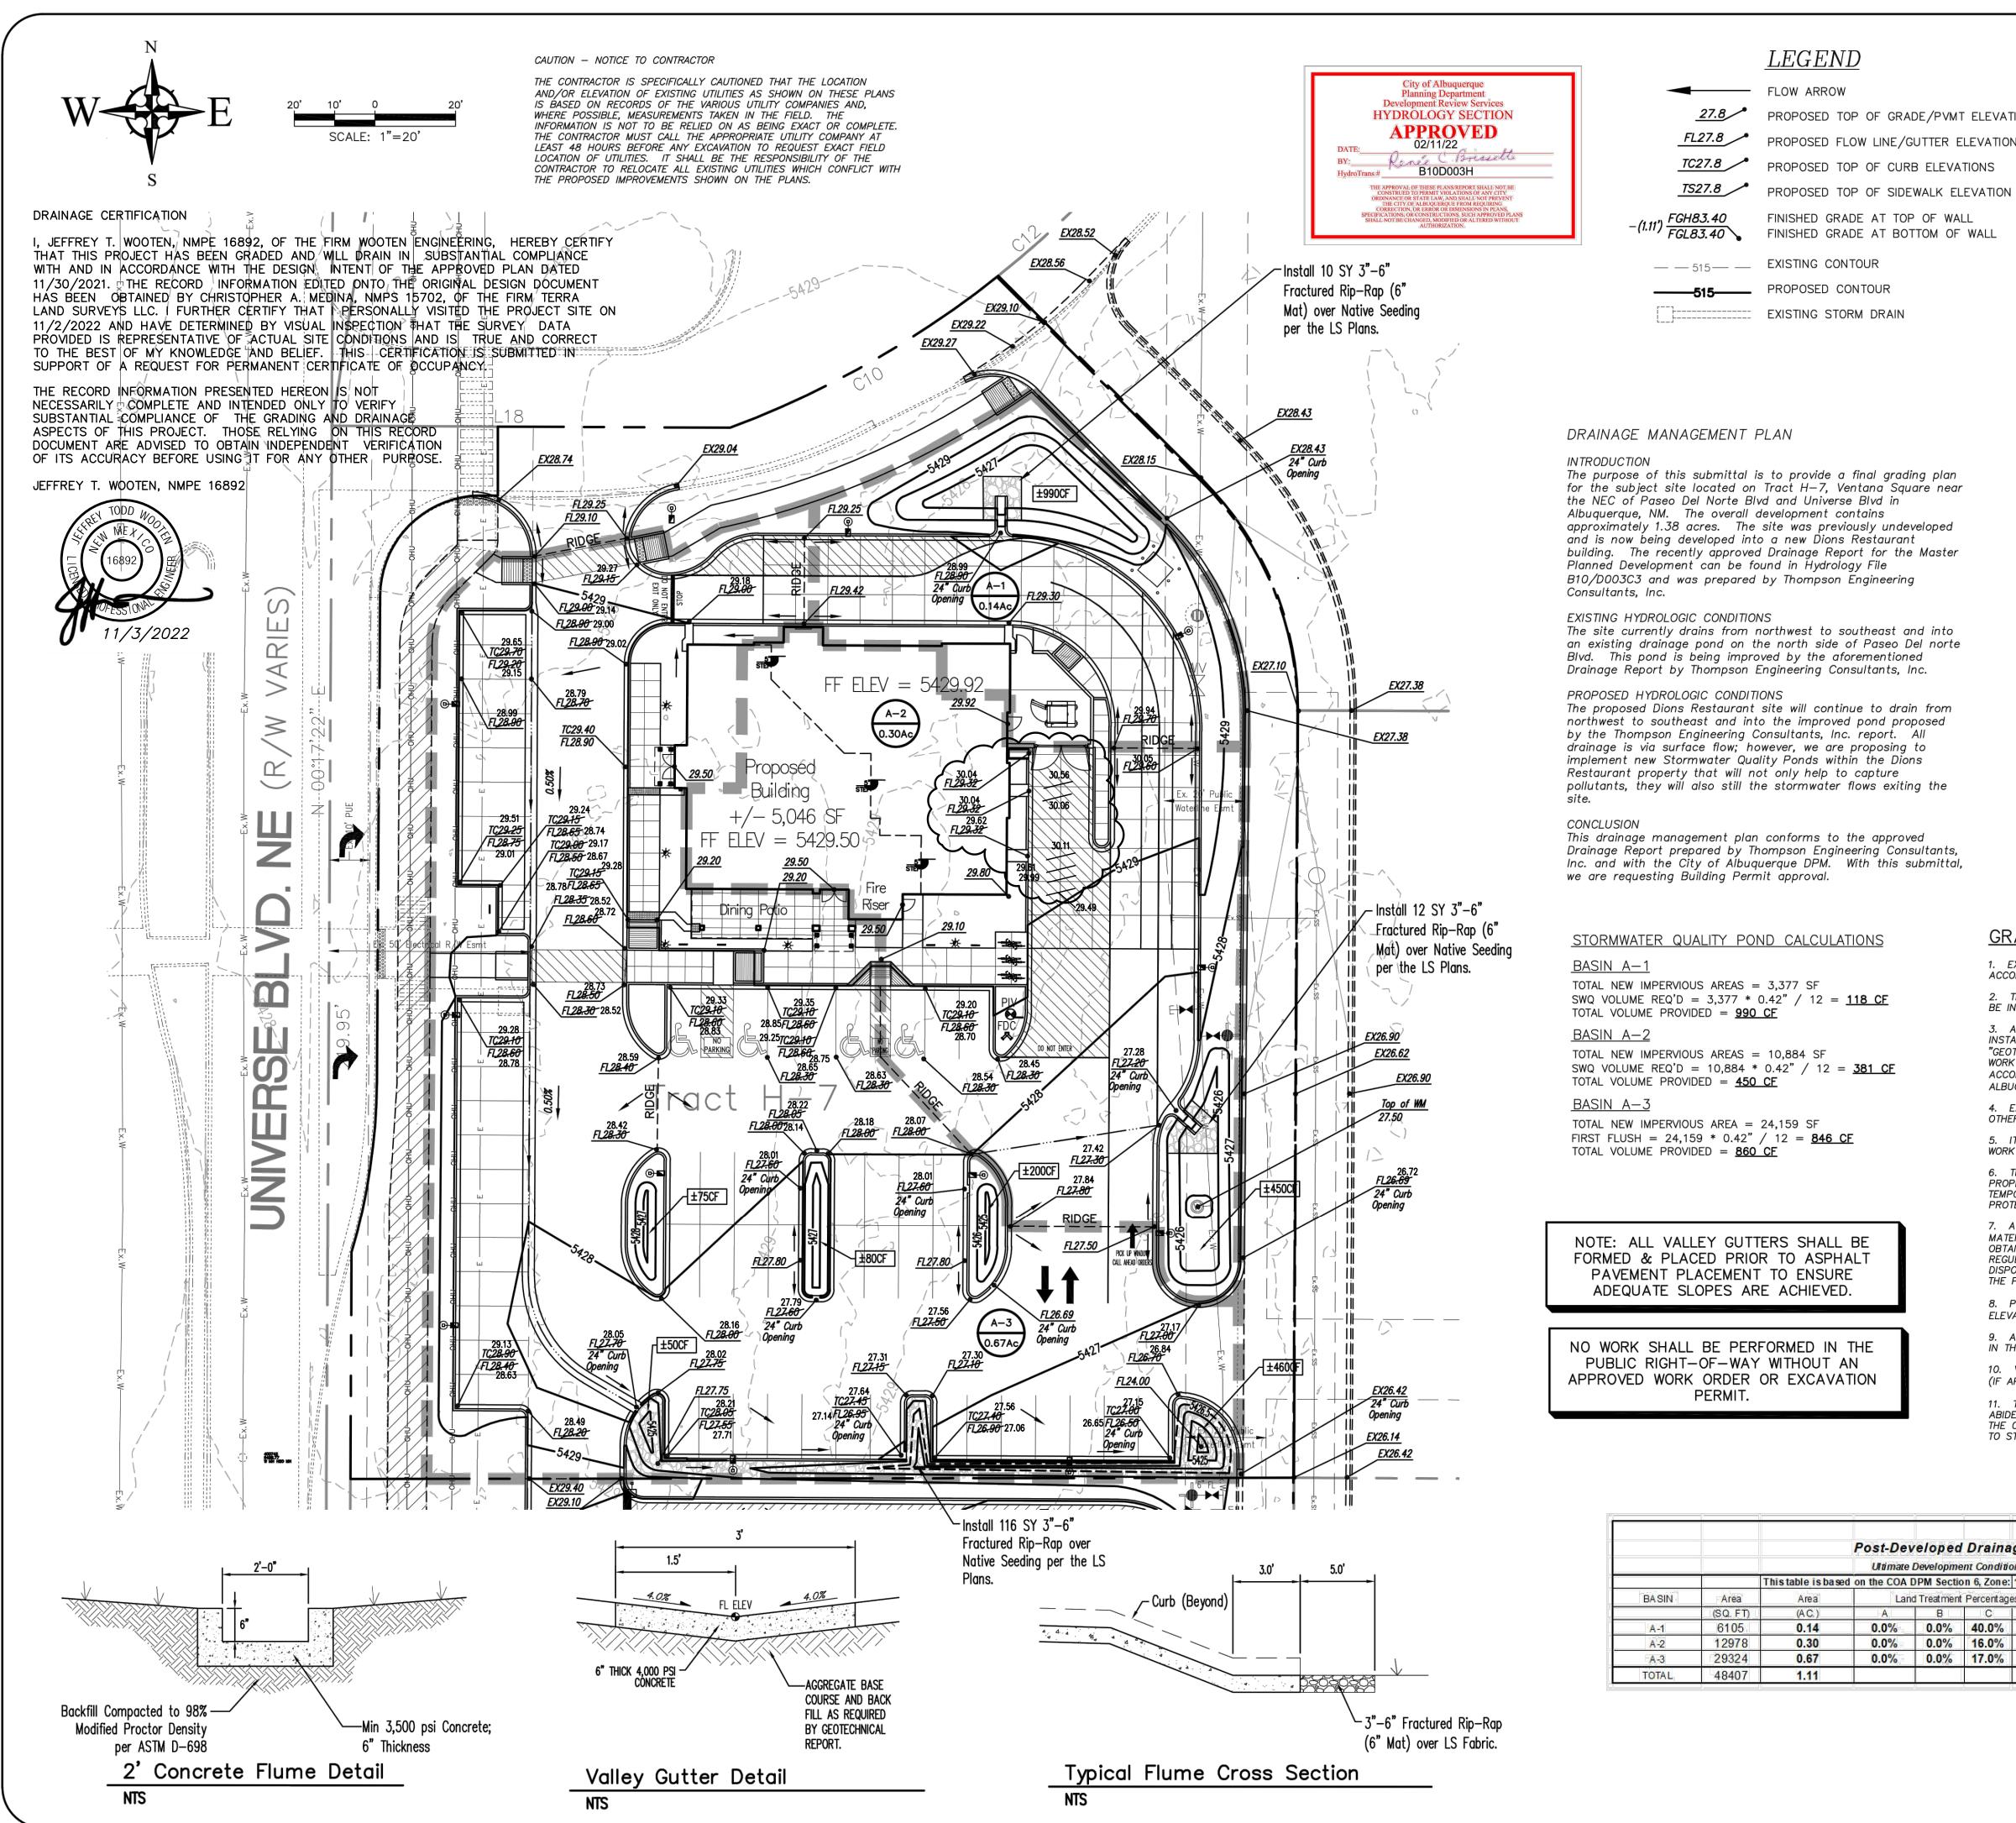

### VICINITY MAP

LEGAL DESCRIPTION: Tract H-7, Ventana Square at Ventana Ranch, 1.0953 Acres.

#### FIRM MAP 35001C0103H

Per FIRM Map 35001C0103H, dated August 16, 2012, the site is not located in the Floodplain and determined to be outside the 0.2% chance Annual Floodplain.'

### GRADING NOTES

1. EXCEPT AS PROVIDED HEREIN, GRADING SHALL BE PERFORMED AT THE ELEVATIONS AND IN ACCORDANCE WITH THE DETAILS SHOWN ON THIS PLAN.

THE COST FOR REQUIRED CONSTRUCTION DUST AND EROSION CONTROL MEASURES SHALL BE INCIDENTAL TO THE PROJECT COST.

3. ALL WORK RELATIVE TO FOUNDATION CONSTRUCTION, SITE PREPARATION, AND PAVEMENT INSTALLATION, AS SHOWN ON THIS PLAN, SHALL BE CONSTRUCTED IN ACCORDANCE WITH THE "GEOTECHNICAL INVESTIGATION." AS PROVIDED BY THE ARCHITECT OR OWNER. ALL OTHER WORK SHALL, UNLESS OTHERWISE STATED OR PROVIDED FOR HEREON, BE CONSTRUCTED IN ACCORDANCE WITH THE PROJECT, (FIRST PRIORITY) SPECIFICATIONS, AND/OR THE CITY OF ALBUQUERQUE (COA) STANDARD SPECIFICATIONS FOR PUBLIC WORKS (SECOND PRIORITY).

4. EARTH SLOPES SHALL NOT EXCEED 3 HORIZONTAL TO 1 VERTICAL UNLESS SHOWN OTHERWISE.

5. IT IS THE INTENT OF THESE PLANS THAT THIS CONTRACTOR SHALL NOT PERFORM ANY WORK OUTSIDE OF THE PROPERTY BOUNDARIES EXCEPT AS REQUIRED BY THIS PLAN.

6. THE CONTRACTOR IS TO ENSURE THAT NO SOIL ERODES FROM THE SITE ONTO ADJACENT PROPERTY OR PUBLIC RIGHT-OF-WAY. THIS SHOULD BE ACHIEVED BY CONSTRUCTING TEMPORARY BERMS OR SILT FENCE AT THE PROPERTY LINES AND WETTING THE SOIL TO PROTECT IT FROM WIND EROSION.

7. A DISPOSAL SITE FOR ANY & ALL EXCESS EXCAVATION MATERIAL, AND UNSUITABLE MATERIAL AND/OR A BORROW SITE CONTAINING ACCEPTABLE FILL MATERIAL SHALL BE OBTAINED BY THE CONTRACTOR IN COMPLIANCE WITH APPLICABLE ENVIRONMENTAL REGULATIONS AND APPROVED BY THE OBSERVER. ALL COSTS INCURRED IN OBTAINING A DISPOSAL OR BORROW SITE AND HAUL TO OR FROM SHALL BE CONSIDERED INCIDENTAL TO THE PROJECT AND NO SEPARATE MEASUREMENT OR PAYMENT SHALL BE MADE.

8. PAVING AND ROADWAY GRADES SHALL BE +/- 0.05' FROM PLAN ELEVATIONS. PAD ELEVATION SHALL BE +/- 0.05' FROM BUILDING PLAN ELEVATION.

9. ALL PROPOSED CONTOURS AND SPOT ELEVATIONS REFLECT TOP OF PAVEMENT ELEVATIONS IN THE PARKING AREA AND MUST BE ADJUSTED FOR PAVEMENT, MEDIANS, AND ISLANDS.

10. VERIFY ALL ELEVATIONS SHOWN ON PLAN FROM BASIS OF ELEVATION CONTROL STATION (IF APPLICABLE) PRIOR TO BEGINNING CONSTRUCTION.

11. THE CONTRACTOR SHALL PROVIDE THE SWPPP DOCUMENT (IF NECESSARY) AND SHALL ABIDE BY ALL LOCAL, STATE, AND FEDERAL LAWS, RULES AND REGULATIONS WHICH APPLY TO THE CONSTRUCTION OF THESE IMPROVEMENTS, INCLUDING EPA REQUIREMENTS WITH RESPECT TO STORM WATER DISCHARGE.

|       |             |              |             |            |        |          |            |            | : [ <u>2</u>           |
|-------|-------------|--------------|-------------|------------|--------|----------|------------|------------|------------------------|
| -Dev  | /eloped     | Draina       | ge Cal      | culation   | IS     |          |            |            |                        |
| imate | Developme   | ent Conditio | ons Basin I | Data Table |        |          |            |            |                        |
| COA   | DPM Section | on 6, Zone:  | 1           |            |        |          |            |            |                        |
| Lan   | d Treatmen  | Percentag    | es          | Q(100)     | Q(100) | WTE      | V (100)360 | V(100)1440 | V(100) <sub>10da</sub> |
| V     | B           | C            | D           | (cfs/ac.)  | (CFS)  | (inches) | (CF)       | (CF)       | (CF)                   |
| )%    | 0.0%        | 40.0%        | 60.0%       | 3.77       | 0.53   | 1.58     | 803        | 925        | 1291                   |
| 1%    | 0.0%        | 16.0%        | 84.0%       | 4.13       | 1.23   | 1.81     | 1961       | 2324       | 3415                   |
| )%    | 0.0%        | 17.0%        | 83.0%       | 4.12       | 2.77   | 1.80     | 4407       | 5218       | 7652                   |
|       |             |              |             |            | 4.53   |          | 7171       | 8467       | 12358                  |

| BENCH MARK                |   |
|---------------------------|---|
| ACS MONUMENT 13-B10       |   |
| PUB. EL=5424.81 NAVD 1988 |   |
|                           | - |

| Dions Restaurant  NEQ Paseo Del Norte & Universe  Wooten Engineering    NEQ Paseo Del Norte & Universe  Mooten Engineering  Mooten Engineering    Albuquerque, NM 87114  Nooten Engineering  Mooten Engineering    Grading Plan  None: (505) 980-3560  Mone: (505) 980-3560 |     | NO. DATE REMARKS BY | FEUISIONS             | DESIGN | DESIGNED BY: JW DATE: November 2021 | DRAWN BY: RG DATE: November 2021 | JOB NO.: 2020060 | CHECKED BY: JW DATE: November 2021 |
|-----------------------------------------------------------------------------------------------------------------------------------------------------------------------------------------------------------------------------------------------------------------------------|-----|---------------------|-----------------------|--------|-------------------------------------|----------------------------------|------------------|------------------------------------|
| Dio<br>Pase<br>Albud                                                                                                                                                                                                                                                        |     | Ĩ                   | OFEC<br>11            | /3     | io/                                 | W.S.<br>20                       | 21               |                                    |
|                                                                                                                                                                                                                                                                             | Dio | Fase                | Albuquerque, NM 8/114 |        |                                     | Gradina Plan                     |                  |                                    |