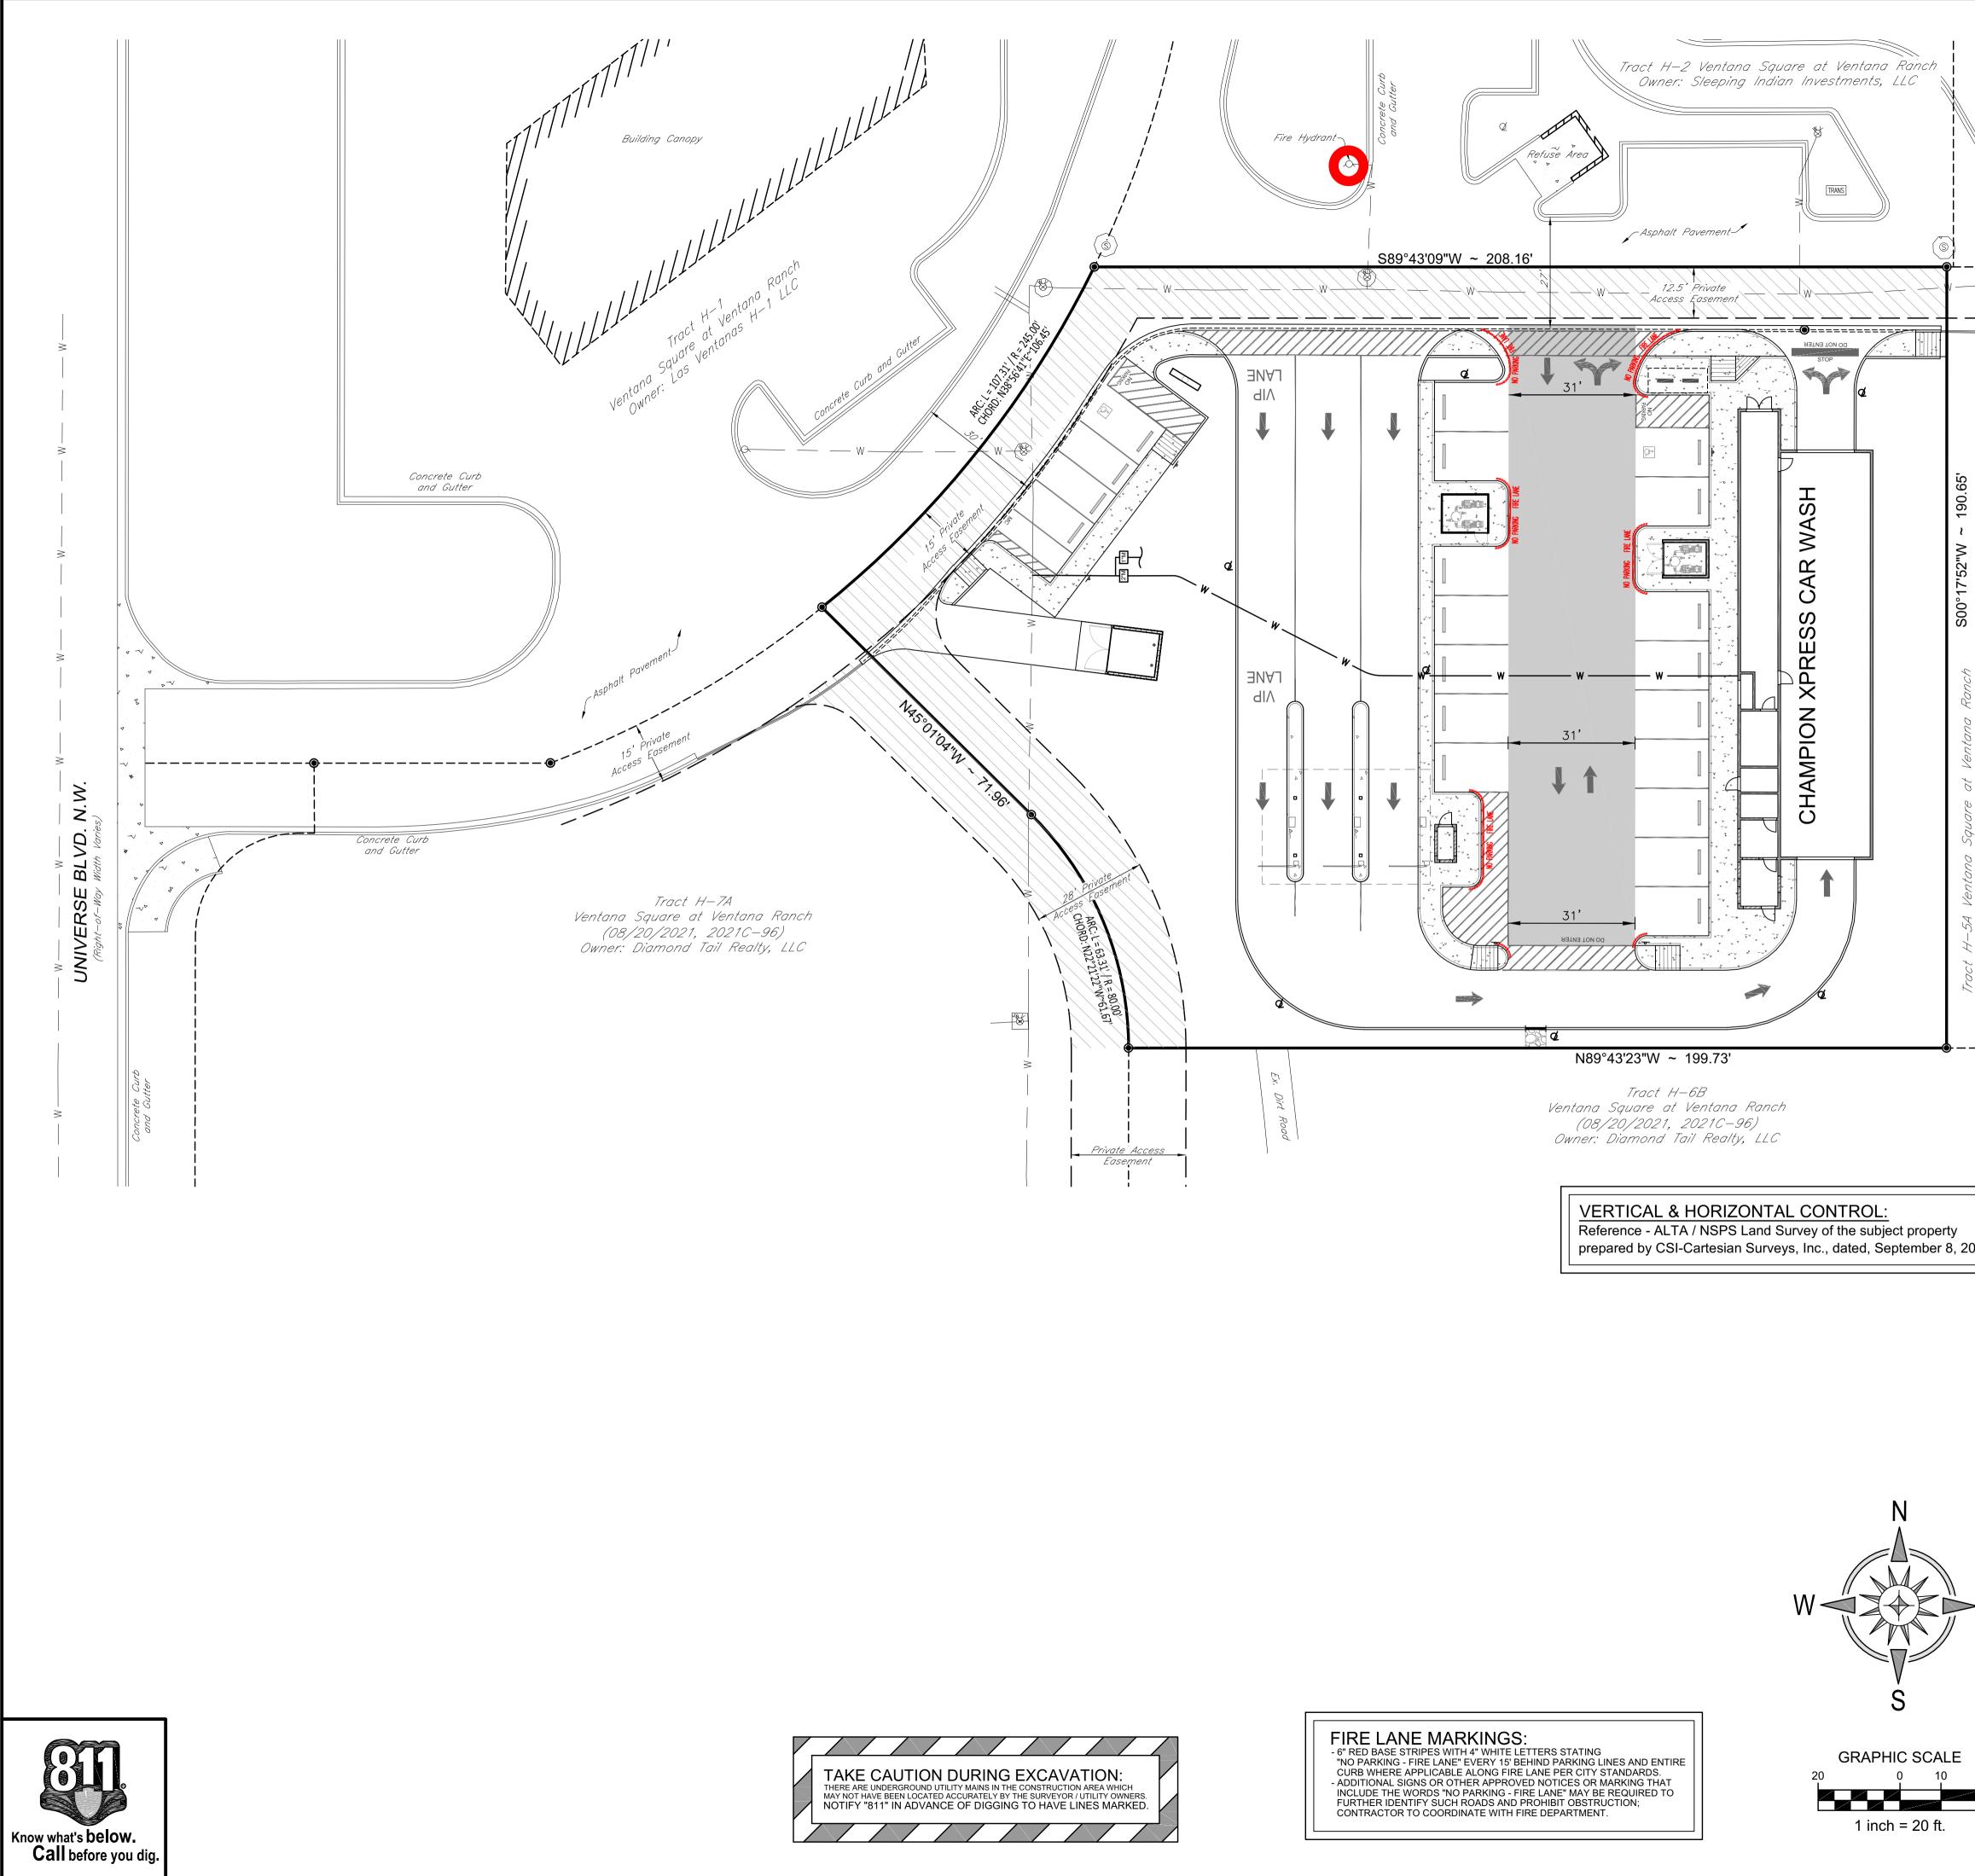

| FIF<br>1. North able O                                                                                                                                                                                                                    | <b>UERQUE FIRE MARSHAL'S</b><br>VISION OFFICE PLANS<br>CHECKING DIVISION<br>DESITE DENT SPACED requirements as<br>02.10-1036 by from hydrant to fire apparatus<br>File Nite Mydrant I's 2359492d to meet fire flow | W ME + COSEY<br>25323<br>BBO                         |
|-------------------------------------------------------------------------------------------------------------------------------------------------------------------------------------------------------------------------------------------|--------------------------------------------------------------------------------------------------------------------------------------------------------------------------------------------------------------------|------------------------------------------------------|
| ALBUQUEROUT                                                                                                                                                                                                                               | 9Y FPC PAJE: 84/83/22                                                                                                                                                                                              | Provide the state                                    |
| THESE CONSTRUCTION WIDDOMES P'S OF                                                                                                                                                                                                        | per Fund 21 value on n = - 20' wide & 28'<br>all Reviews states with the city                                                                                                                                      | 4/4/202                                              |
| ALBUQUERQUE EIRE MARSHAL'S OFFIC<br>ORDINACE, THE INTERNATIONAL FIRE<br>PERMIT IS VALID FOR 180 DAYS, FINAL IN<br>3. FIRE FLOW BB37350 FACE FAMILY                                                                                        | CODE, AND NFPA STANDARDS. THIS<br>SPECTION IS REQUIRED.<br>RAND Shall Mave a minimum of 13'-6" unobstructed                                                                                                        | Date<br>04.04.22                                     |
| height clearance.                                                                                                                                                                                                                         | shown on plans due to lack of information                                                                                                                                                                          |                                                      |
|                                                                                                                                                                                                                                           | and City of Albuquerque GIS.                                                                                                                                                                                       |                                                      |
|                                                                                                                                                                                                                                           | Road to support imposed load of fire apparatus                                                                                                                                                                     |                                                      |
| -                                                                                                                                                                                                                                         | ceed 10% along Fire Apparatus Route.                                                                                                                                                                               | Scription<br>Department                              |
| <ol> <li>Fire lane to be designated b<br/>LANE" text spaced per City</li> </ol>                                                                                                                                                           | y curb painted red with "NO PARKING" and "FIRE of Albuquerque standards.                                                                                                                                           | Description                                          |
| <ol> <li>See Fire 2 Plan for informat<br/>Box.</li> </ol>                                                                                                                                                                                 | on regarding building address location and Knox                                                                                                                                                                    |                                                      |
| -                                                                                                                                                                                                                                         | ave approved address numbers or building ition plainly legible and visible from the street or                                                                                                                      | Rev 1 - Revised                                      |
|                                                                                                                                                                                                                                           |                                                                                                                                                                                                                    |                                                      |
| CODE CRITERIA<br>BUILDING AREA:                                                                                                                                                                                                           | 3,530 sq. ft.                                                                                                                                                                                                      |                                                      |
| BUILDING HEIGHT:                                                                                                                                                                                                                          | 1 Story 30'-6"                                                                                                                                                                                                     | S FOR<br>MASH                                        |
| OCCUPANCY TYPE:                                                                                                                                                                                                                           | Business - Car Wash                                                                                                                                                                                                |                                                      |
| CONSTRUCTION TYPE:                                                                                                                                                                                                                        | V-B                                                                                                                                                                                                                |                                                      |
| OCCUPANT LOAD:<br>EXITS PROVIDED(REQUIRED):                                                                                                                                                                                               | 11 people<br>3                                                                                                                                                                                                     |                                                      |
| EXITS PROVIDED(REQUIRED).<br>EXITS REQUIRED:                                                                                                                                                                                              | 2                                                                                                                                                                                                                  |                                                      |
| ZONING ORDINANCE:                                                                                                                                                                                                                         | City of Albuquerque Integrated Zoning Code                                                                                                                                                                         |                                                      |
| ZONE:                                                                                                                                                                                                                                     | "MX-M" - Low Intensity Zone District                                                                                                                                                                               |                                                      |
| USE CATEGORY:<br>SPRINKLER SYSTEM:                                                                                                                                                                                                        | Car Wash<br>Non-sprinklered                                                                                                                                                                                        |                                                      |
| SPRINKLER STSTEM.                                                                                                                                                                                                                         |                                                                                                                                                                                                                    |                                                      |
| OWNER / DEVELOPER<br>7B Building and Development<br>Contact: Derrick Merchant<br>Phone: 806.368.7843<br>Email: derrick@7bdev.com<br>CIVIL ENGINEER / CONSULTAN<br>Burkhardt Engineering<br>Contact: Ryan Morrissey<br>Phone: 937.388.0060 |                                                                                                                                                                                                                    | CHAM<br>0640 UN                                      |
| Email: rmorrissey@burkhardtir                                                                                                                                                                                                             |                                                                                                                                                                                                                    | C C C M                                              |
| ARCHITECT / STRUCTURAL / M<br>C.L. Helt Architect                                                                                                                                                                                         |                                                                                                                                                                                                                    | Y O R S<br>BURKHARDTING.COM                          |
| Contact: Diana Myers<br>Phone: 704.342.1686                                                                                                                                                                                               |                                                                                                                                                                                                                    |                                                      |
| Email: dianam@clhelt.com                                                                                                                                                                                                                  |                                                                                                                                                                                                                    |                                                      |
| LANDSCAPE ARCHITECTURE                                                                                                                                                                                                                    |                                                                                                                                                                                                                    | S V S U R V E V                                      |
| Yellow Springs Design                                                                                                                                                                                                                     |                                                                                                                                                                                                                    | hone: 9:                                             |
| Contact: Roger Beal<br>Phone: 937.767.8199                                                                                                                                                                                                |                                                                                                                                                                                                                    | 227 P                                                |
| Email: yellowspringsdesign@b                                                                                                                                                                                                              | zwoh.rr.com                                                                                                                                                                                                        | E N G I N E E A<br>Germantown, Ohio 4532             |
|                                                                                                                                                                                                                                           |                                                                                                                                                                                                                    | E N G I N E E R<br>Germantown, Ohio 45327            |
|                                                                                                                                                                                                                                           |                                                                                                                                                                                                                    |                                                      |
|                                                                                                                                                                                                                                           |                                                                                                                                                                                                                    | —                                                    |
|                                                                                                                                                                                                                                           |                                                                                                                                                                                                                    | orth Cherry Street                                   |
|                                                                                                                                                                                                                                           |                                                                                                                                                                                                                    | 5                                                    |
|                                                                                                                                                                                                                                           |                                                                                                                                                                                                                    | 28 N                                                 |
|                                                                                                                                                                                                                                           |                                                                                                                                                                                                                    | Design: RJM Proj: 21.226<br>Draw: MCM Dwg: 21-226.dv |
|                                                                                                                                                                                                                                           |                                                                                                                                                                                                                    | Check: RJM Tab: C2.1-FP                              |
| <b></b>                                                                                                                                                                                                                                   |                                                                                                                                                                                                                    | Scale: 1" = 20'                                      |
| FII                                                                                                                                                                                                                                       | RE 1 LEGEND                                                                                                                                                                                                        | Date: 03.25.2022                                     |
| DIR                                                                                                                                                                                                                                       | ECTIONAL PARKING LOT ARROW                                                                                                                                                                                         | Sheet:                                               |
| ⇔ EXI                                                                                                                                                                                                                                     | STING FIRE HYDRANT                                                                                                                                                                                                 | FIRE 1 PLAN                                          |
| FIR                                                                                                                                                                                                                                       | E ACCESS ROUTE                                                                                                                                                                                                     |                                                      |
|                                                                                                                                                                                                                                           | FIRE LANE PAINT ON CURB FACE                                                                                                                                                                                       |                                                      |
| NO PARKING FIRE LANE REL                                                                                                                                                                                                                  | TINE LAINE FAILNT UN CURD FACE                                                                                                                                                                                     | Sheet No.:                                           |
|                                                                                                                                                                                                                                           |                                                                                                                                                                                                                    | ∥ C-2.1                                              |