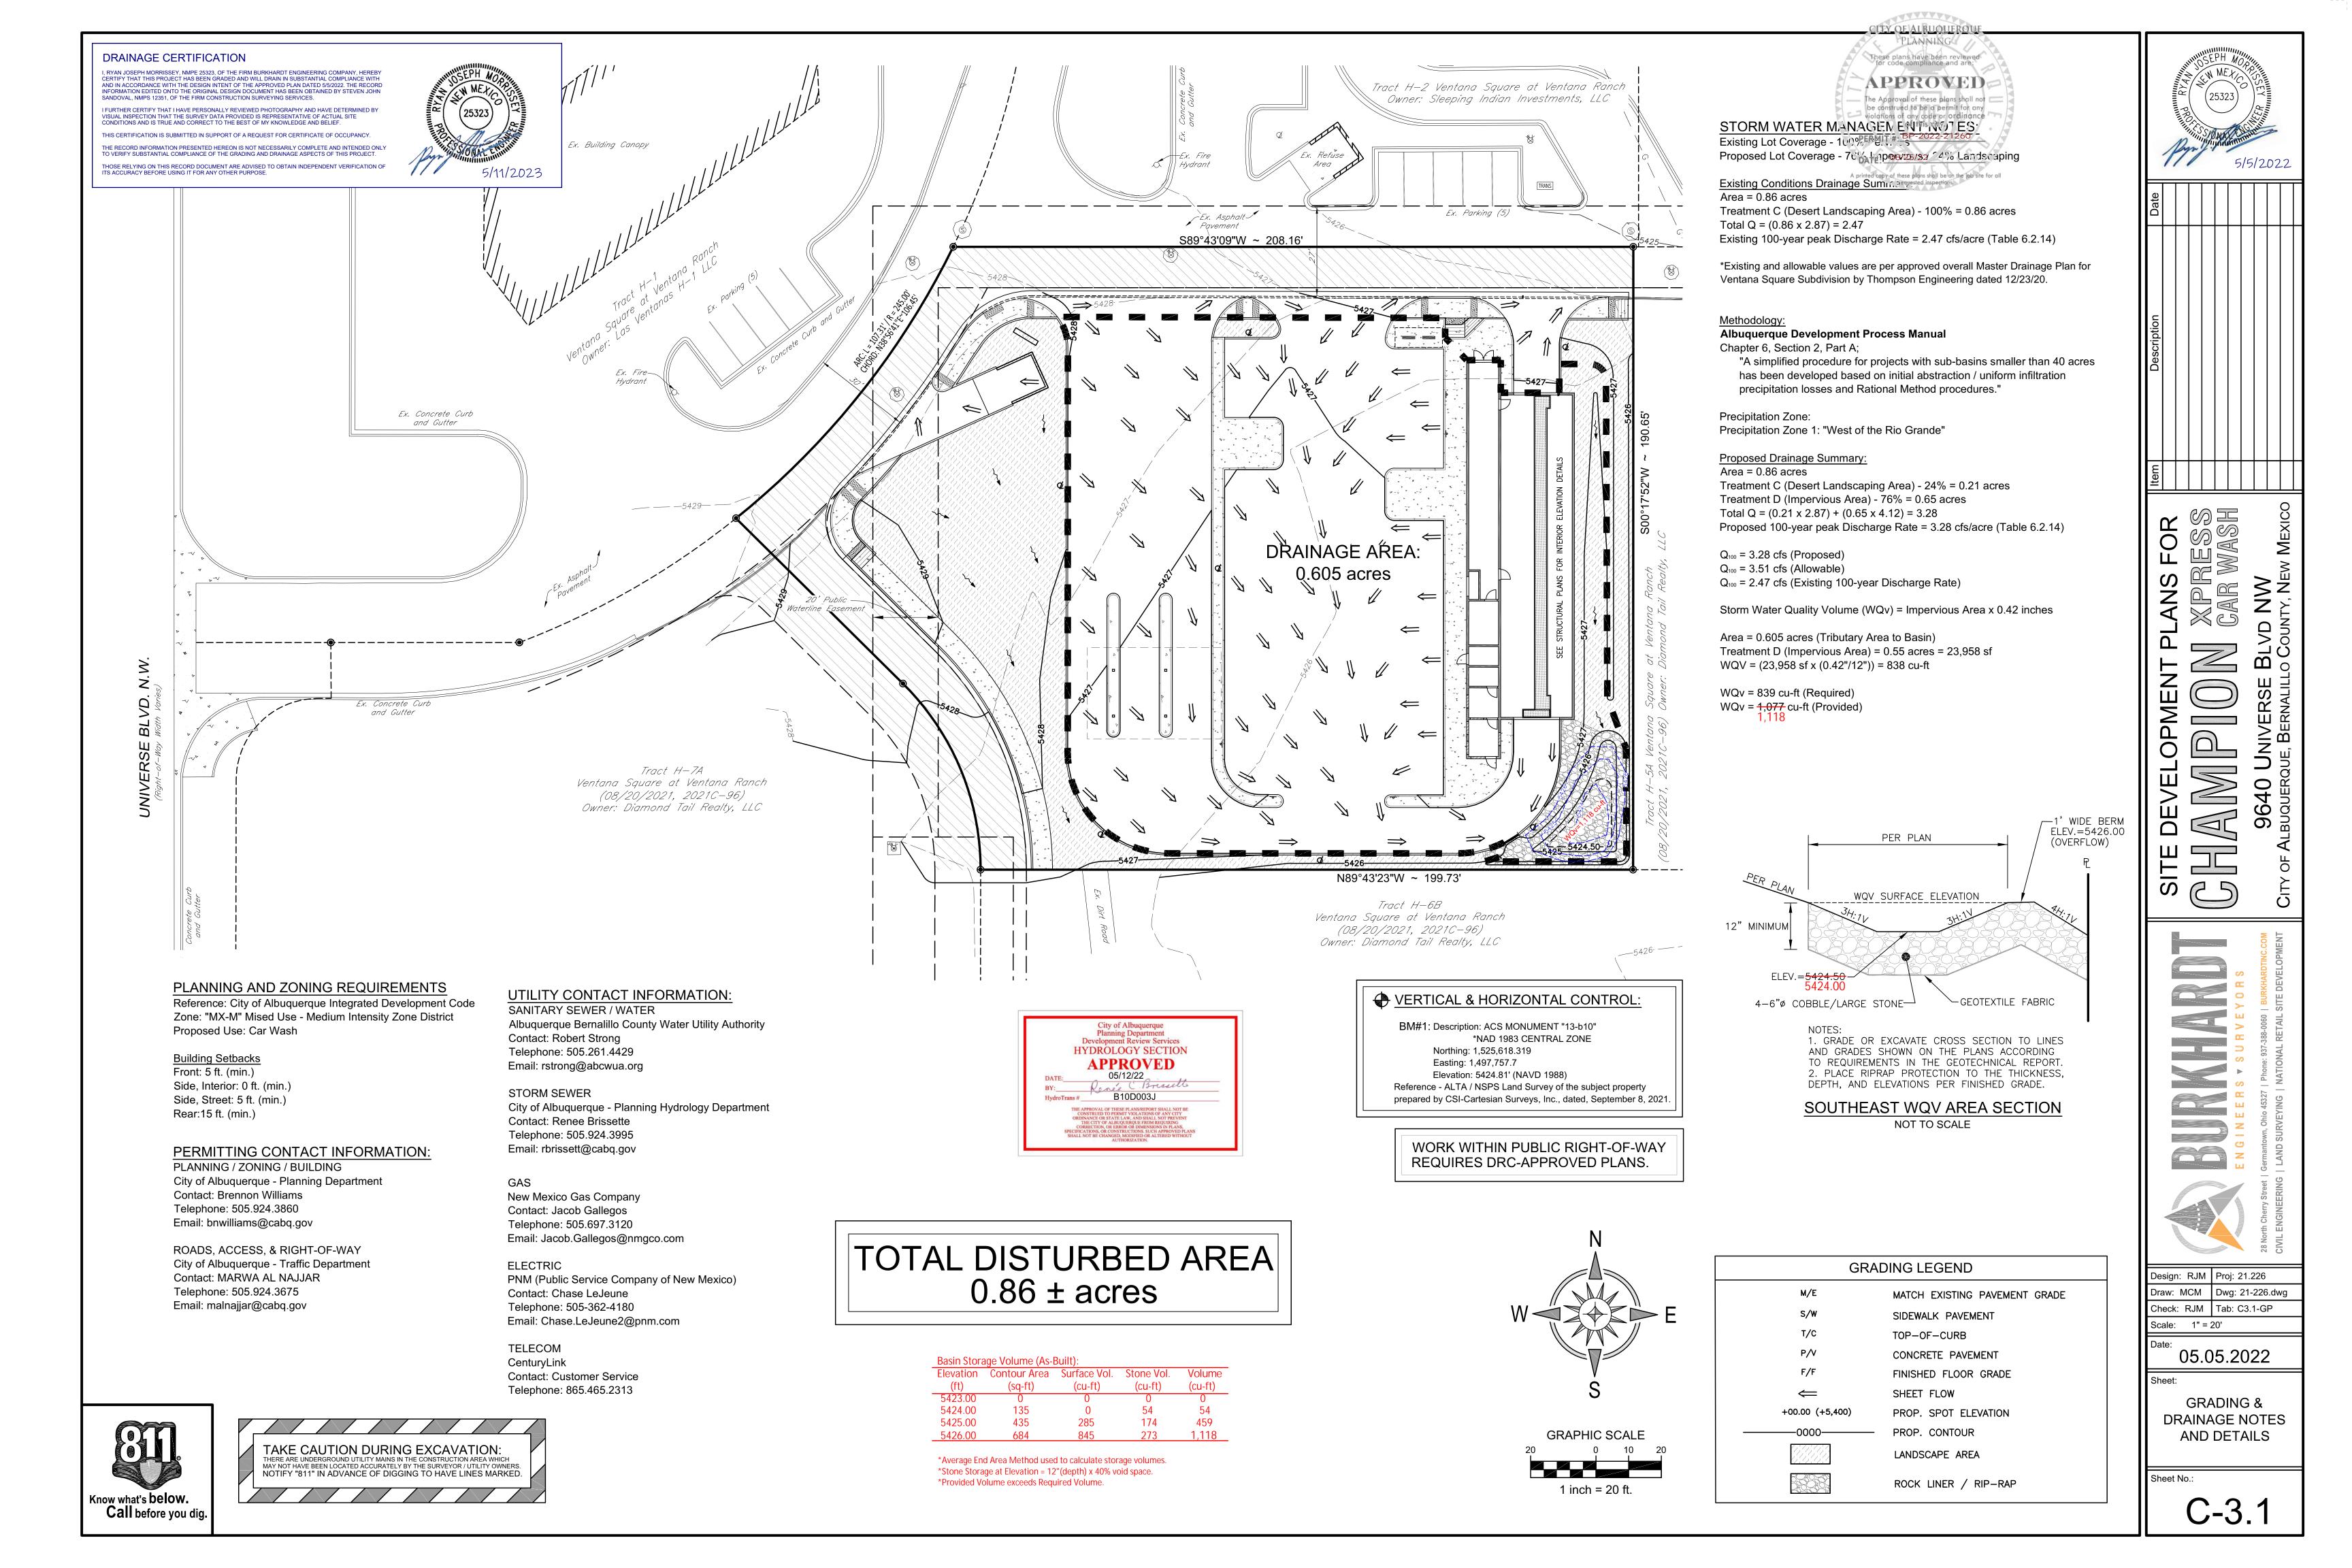

## CITY OF ALBUQUERQUE

Planning Department Alan Varela, Director

Mayor Timothy M. Keller

May 25, 2023

Ryan Morrissey, P.E. Burkhardt Engineering 28 North Cherry St. Germantown, OH, 45327

RE: Champion Xpress Car Wash 9640 Universe Blvd. NW Permanent C.O. – Accepted Engineer's Certification Date: 05/11/23 Engineer's Stamp Date: 05/05/22 Hydrology File: B10D003J