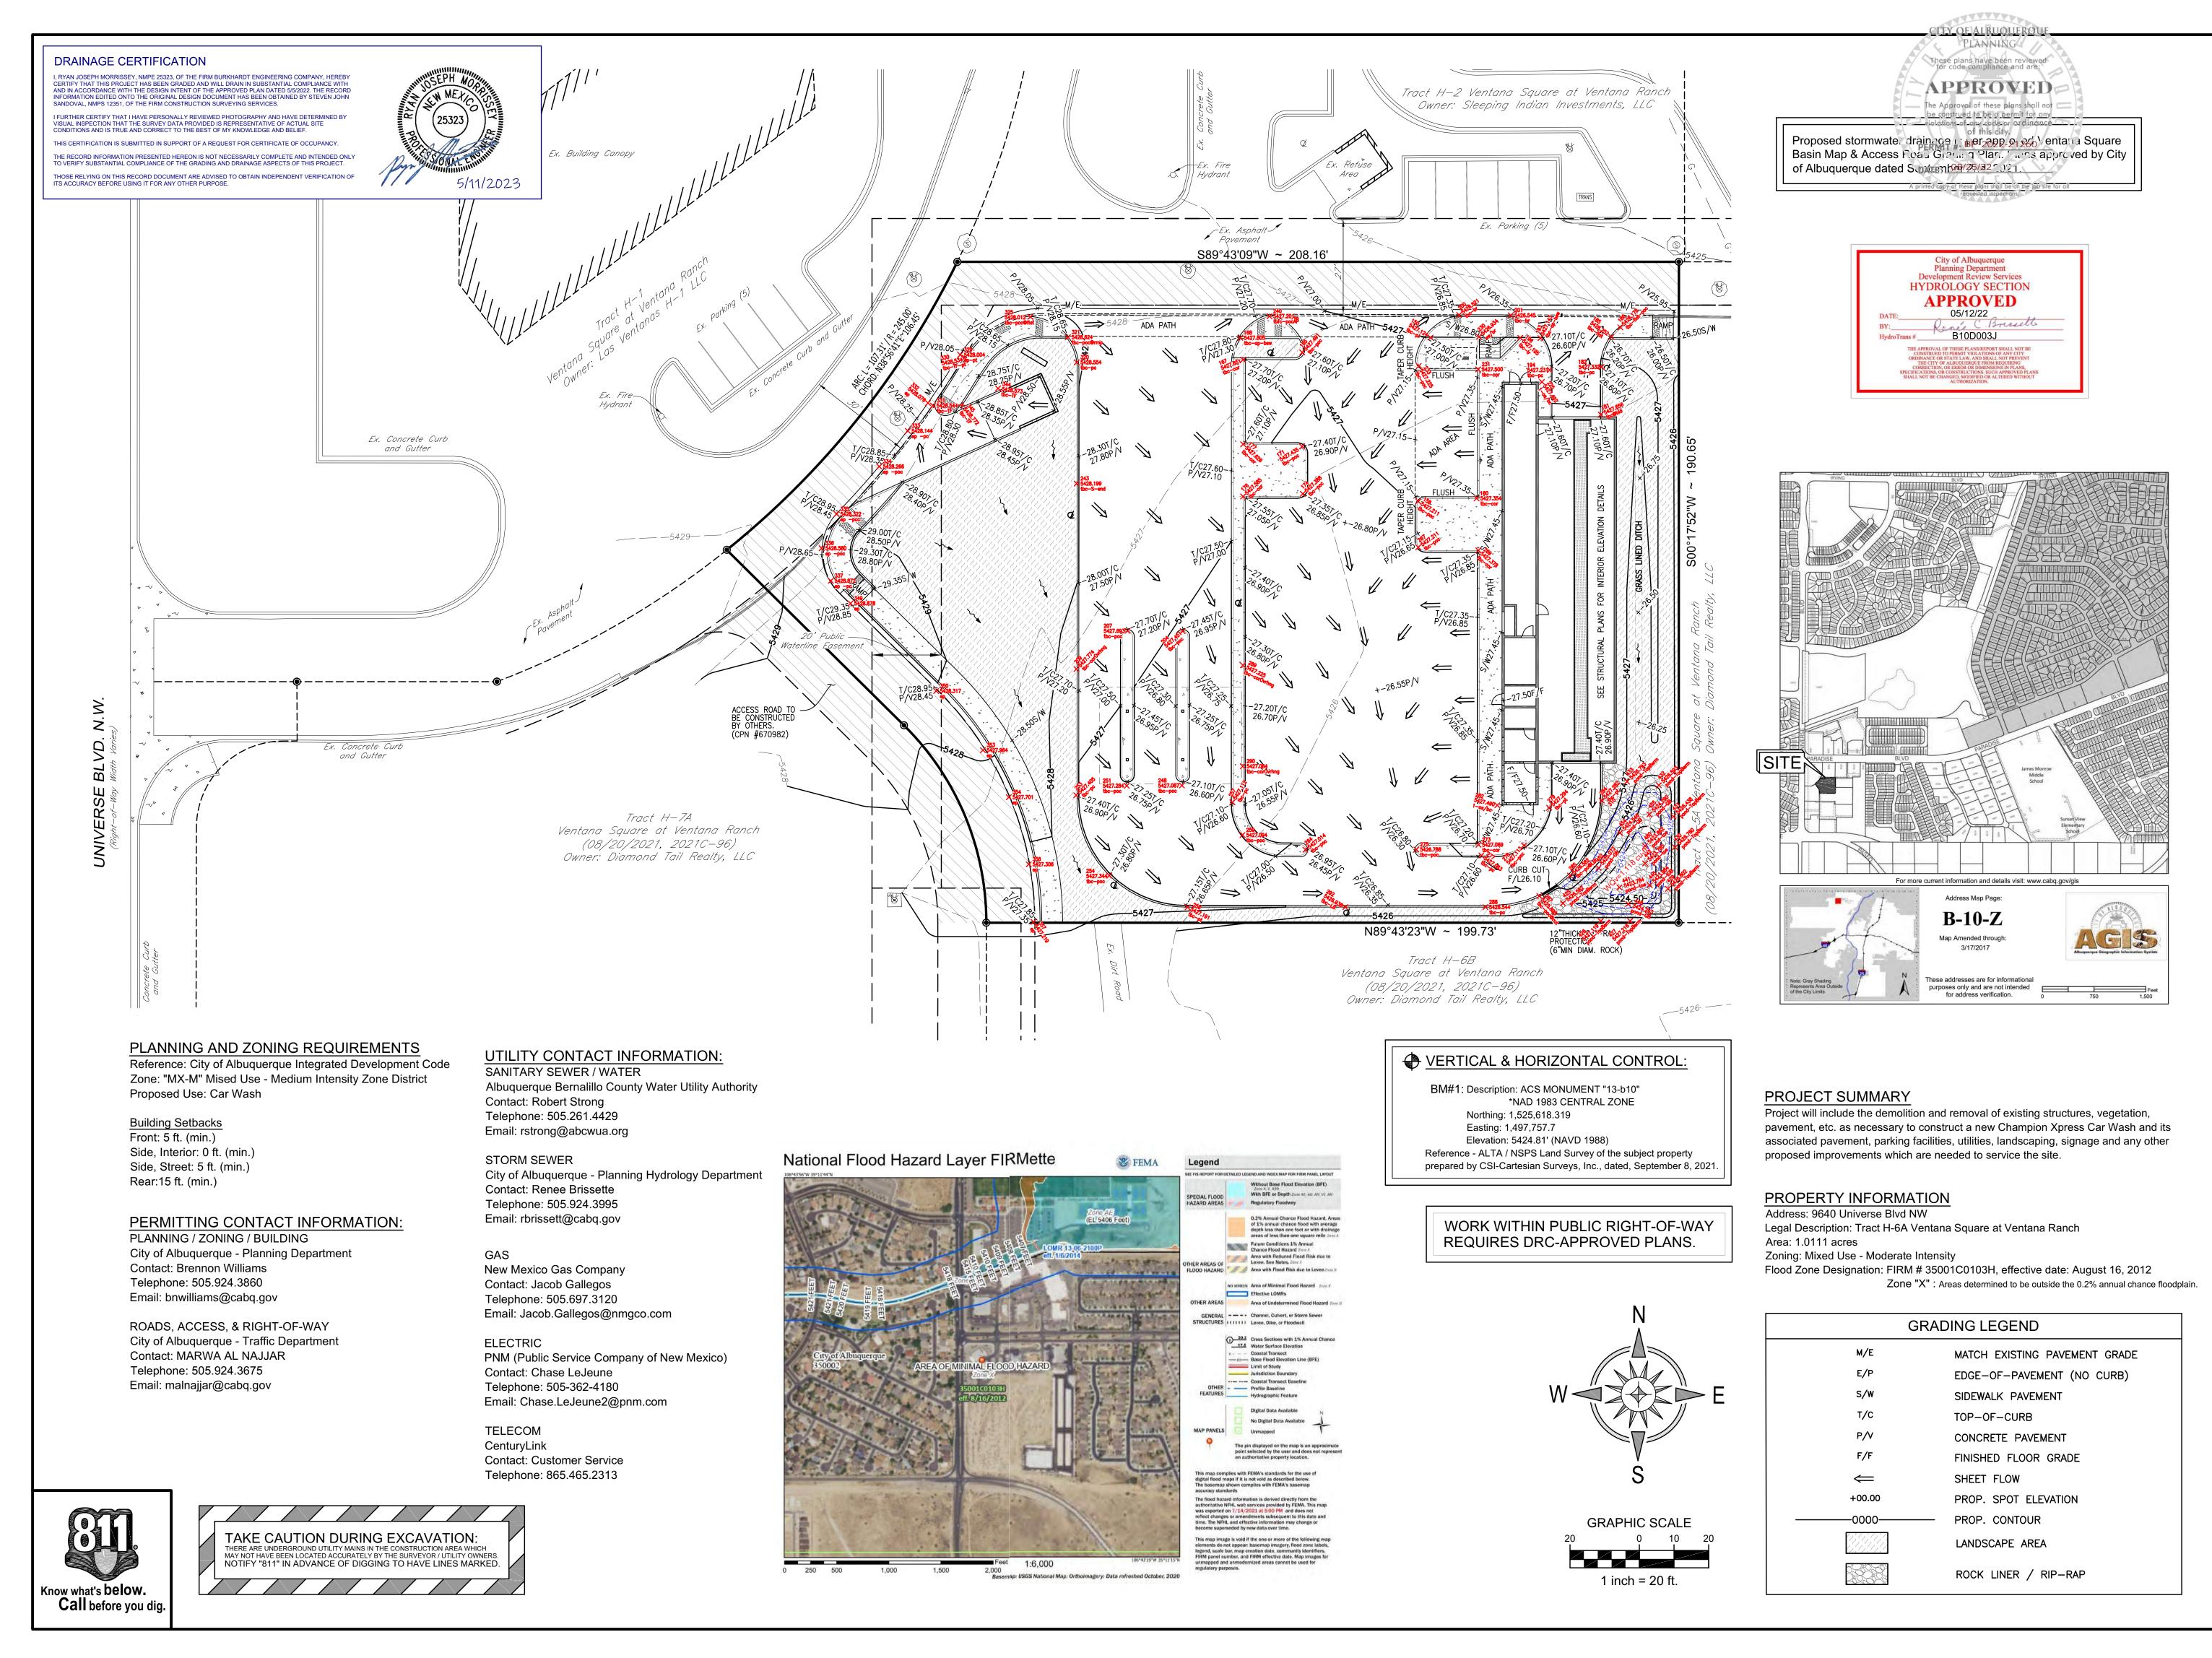

## CITY OF ALBUQUERQUE

Planning Department Alan Varela, Director

Mayor Timothy M. Keller

May 25, 2023

Ryan Morrissey, P.E. Burkhardt Engineering 28 North Cherry St. Germantown, OH, 45327

RE: Champion Xpress Car Wash 9640 Universe Blvd. NW Permanent C.O. – Accepted Engineer's Certification Date: 05/11/23 Engineer's Stamp Date: 05/05/22 Hydrology File: B10D003J

Dear Mr. Morrissey:

PO Box 1293

Based on the Certification received 05/15/2023 and site visit on 05/15/2023, this letter serves as a "green tag" from Hydrology Section for a Permanent Certificate of Occupancy to be issued by the Building and Safety Division.

Albuquerque

If you have any questions, please contact me at 924-3995 or <u>rbrissette@cabq.gov</u>.

NM 87103 Sincerely,

Renée C. Brissette

www.cabq.gov

Renée C. Brissette, P.E. CFM Senior Engineer, Hydrology Planning Department

## City of Albuquerque

Planning Department Development & Building Services Division

DRAINAGE AND TRANSPORTATION INFORMATION SHEET (REV 6/2018)

| Project Title: Champion Xpress Car Wash                                                                                                                                                                  | _Building Permit #: <u>BP-2022-21260</u>                                                                                                                                                             | Hydrology File #: <u>B10D003J</u>                                                 |
|----------------------------------------------------------------------------------------------------------------------------------------------------------------------------------------------------------|------------------------------------------------------------------------------------------------------------------------------------------------------------------------------------------------------|-----------------------------------------------------------------------------------|
| DRB#:                                                                                                                                                                                                    | _ EPC#:                                                                                                                                                                                              | Work Order#:                                                                      |
| Legal Description: <u>Tract H-6A Ventana Sq</u>                                                                                                                                                          | uare at Ventana Ranch                                                                                                                                                                                |                                                                                   |
| City Address: <u>9640 Universe Blvd NE</u>                                                                                                                                                               |                                                                                                                                                                                                      |                                                                                   |
| Applicant:         Burkhardt Engineering           Address:         28 North Cherry Street Germantov                                                                                                     | vn, OH 45327                                                                                                                                                                                         | Contact: Mitchell Monnin                                                          |
| Phone#: <u>937-895-4486</u>                                                                                                                                                                              | Fax#:                                                                                                                                                                                                | E-mail: mmonnin@burkhardtinc.com                                                  |
| Other Contact:         Modulus Architects           Address:         100 Sun Ave. NE, suite 600, Albuq                                                                                                   | uerque, NM 87109                                                                                                                                                                                     | Contact: <u>Regina Okoye</u>                                                      |
| Phone#: 505-267-7686                                                                                                                                                                                     | _Fax#:                                                                                                                                                                                               | E-mail: <u>rokoye@modulusarchit</u> ects.com                                      |
| TYPE OF DEVELOPMENT: PLAT                                                                                                                                                                                | (# of lots) RESIDENCE                                                                                                                                                                                | DRB SITE X ADMIN SITE                                                             |
| IS THIS A RESUBMITTAL? Yes DEPARTMENT TRANSPORTATION                                                                                                                                                     | No<br>X HYDROLOGY/DRAINAGE                                                                                                                                                                           |                                                                                   |
| Check all that Apply:                                                                                                                                                                                    |                                                                                                                                                                                                      | V <b>AL/ACCEPTANCE SOUGHT:</b><br>RMIT APPROVAL                                   |
| TYPE OF SUBMITTAL:         X         ENGINEER/ARCHITECT CERTIFICATION         PAD CERTIFICATION         CONCEPTUAL G & D PLAN         GRADING PLAN         DRAINAGE REPORT         DRAINAGE MASTER PLAN  | N CERTIFICATE PRELIMINAR SITE PLAN FO SITE PLAN FO FINAL PLAT                                                                                                                                        | COF OCCUPANCY<br>Y PLAT APPROVAL<br>DR SUB'D APPROVAL<br>DR BLDG. PERMIT APPROVAL |
| FLOODPLAIN DEVELOPMENT PERMIT A<br>ELEVATION CERTIFICATE<br>CLOMR/LOMR<br>TRAFFIC CIRCULATION LAYOUT (TCL<br>TRAFFIC IMPACT STUDY (TIS)<br>STREET LIGHT LAYOUT<br>OTHER (SPECIFY)<br>PRE-DESIGN MEETING? | <ul> <li>SIA/ RELEASI</li> <li>FOUNDATION</li> <li>GRADING PEI</li> <li>SO-19 APPRO</li> <li>PAVING PERN</li> <li>GRADING/ PA</li> <li>WORK ORDER</li> <li>CLOMR/LOMI</li> <li>FLOODPLAIN</li> </ul> | MIT APPROVAL<br>D CERTIFICATION<br>APPROVAL                                       |

DATE SUBMITTED: May 12, 2023 By: <u>Mitchell Monnin</u>

COA STAFF:

ELECTRONIC SUBMITTAL RECEIVED:

FEE PAID:\_\_\_\_\_