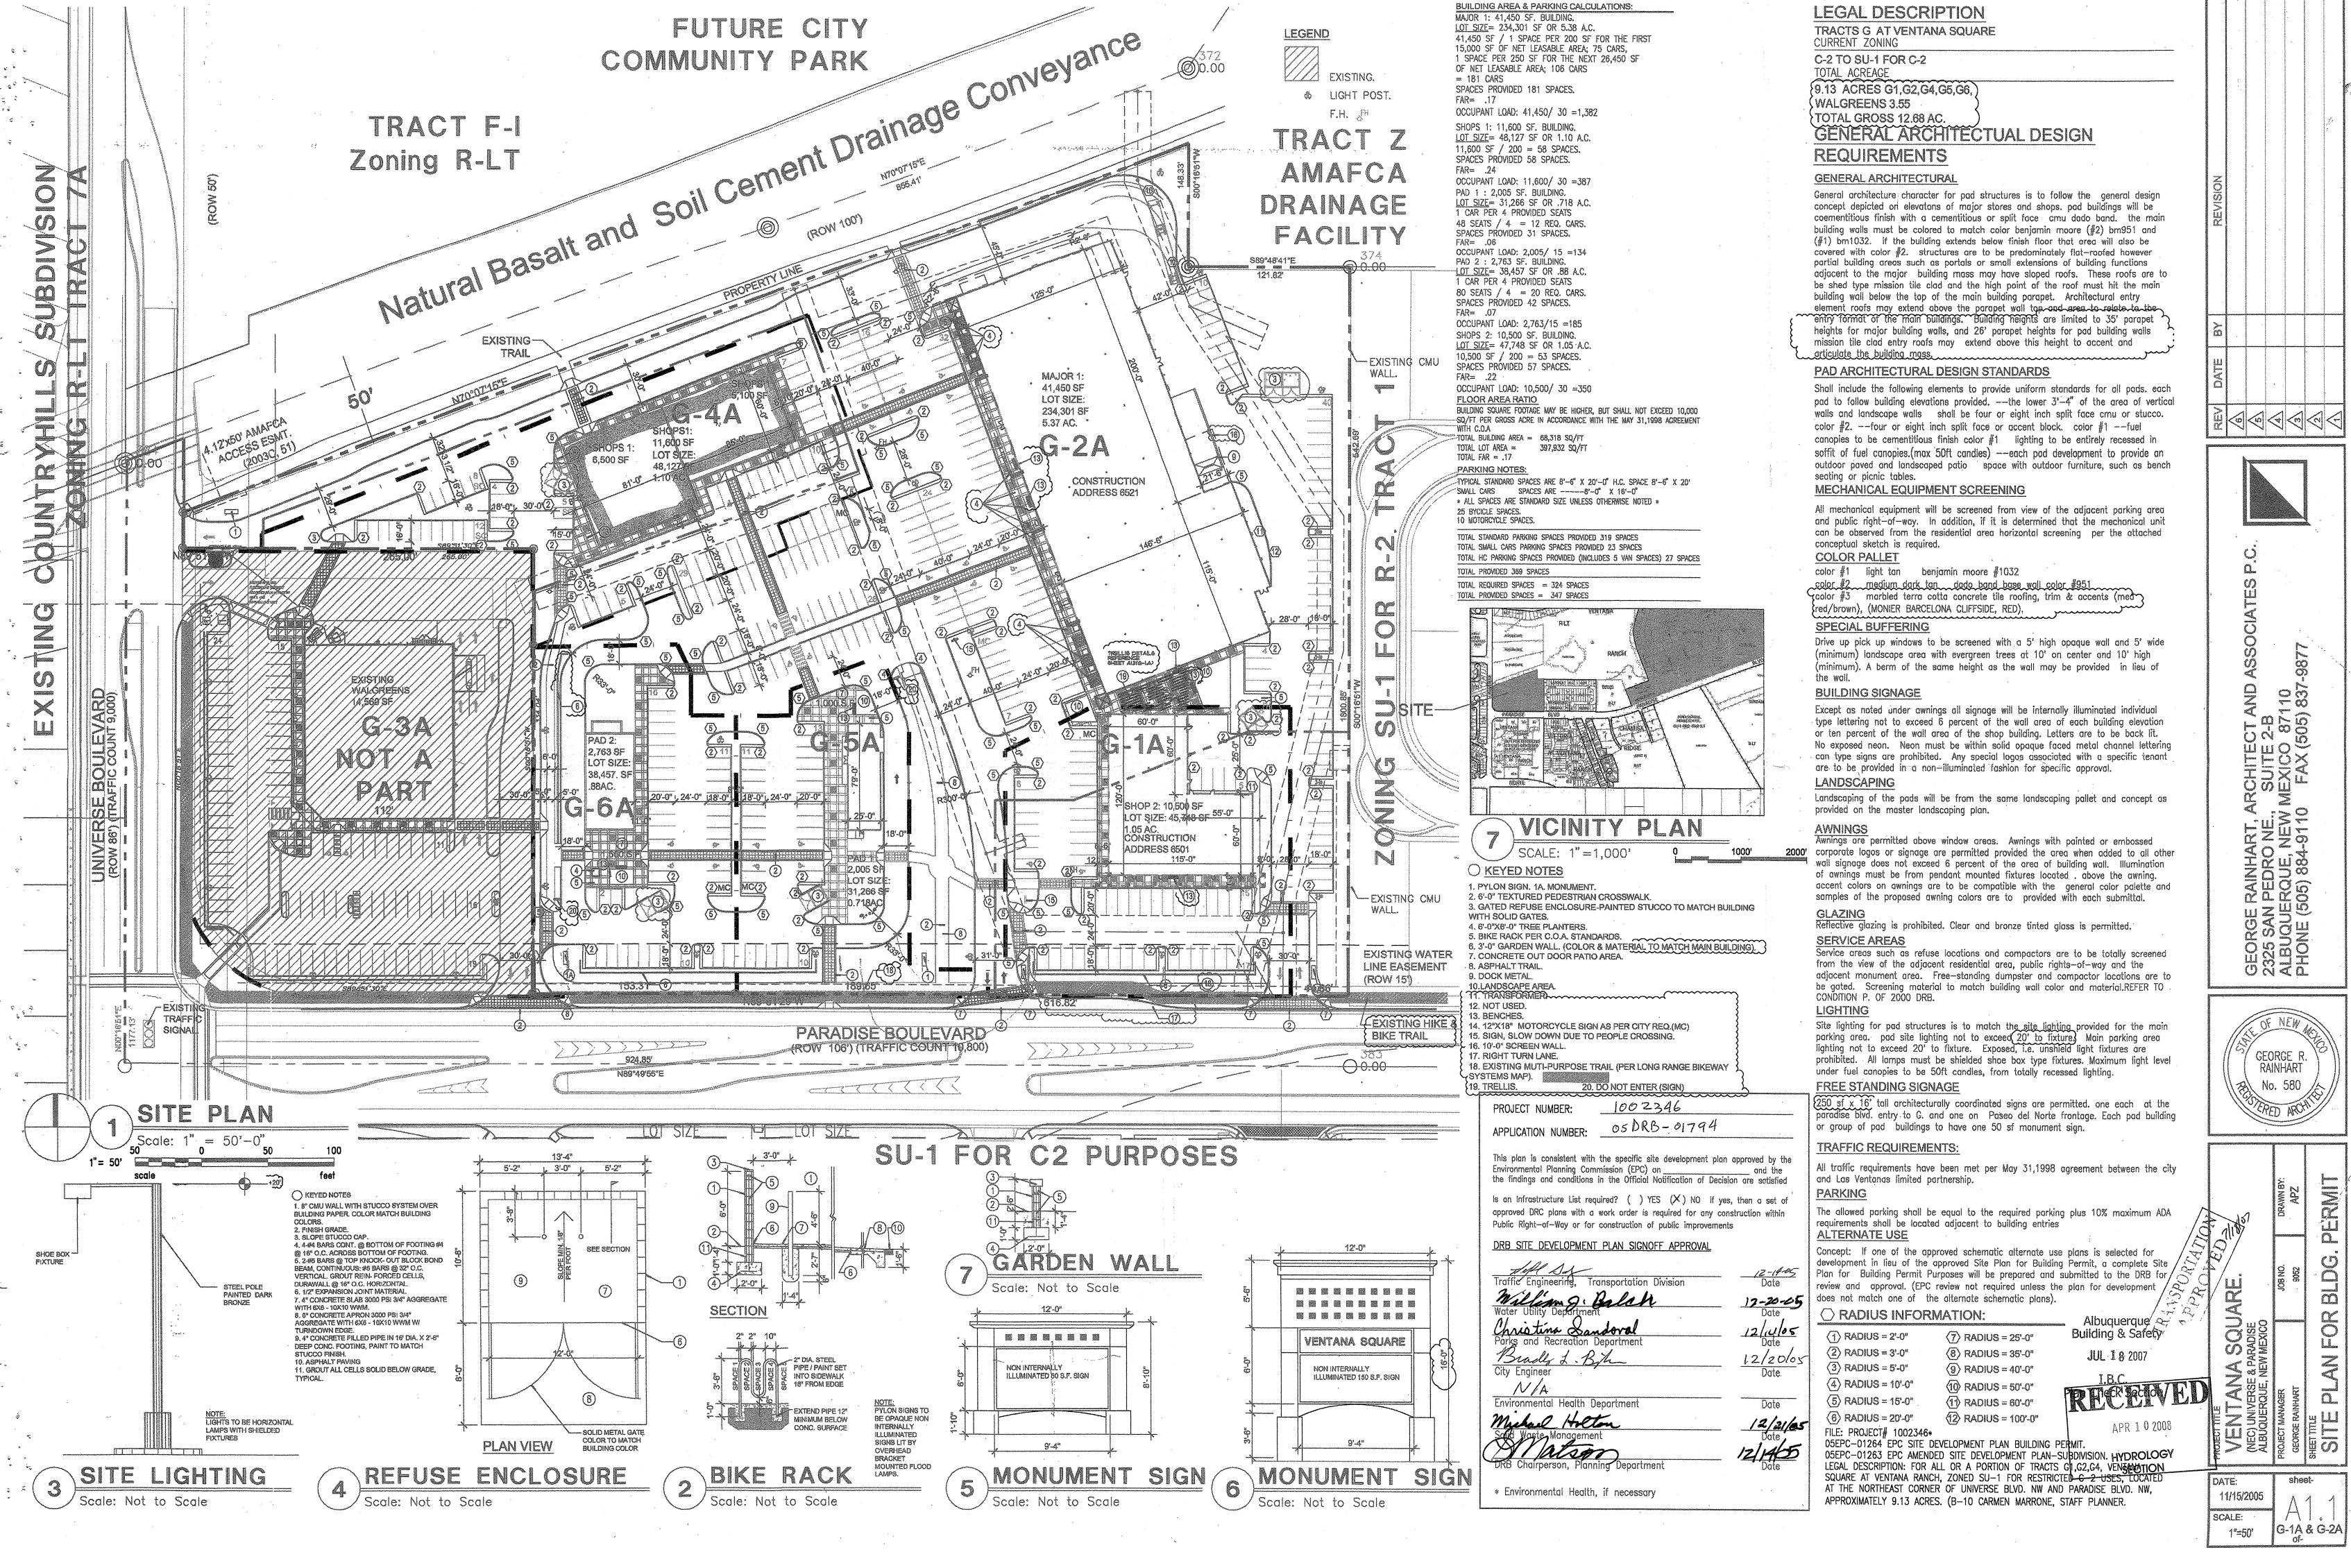

TRACTS G AT VENTANA SQUARE

**BUILDING AREA & PARKING CALCULATIONS:** 

MAJOR 1: 41.450 SF. BUILDING.