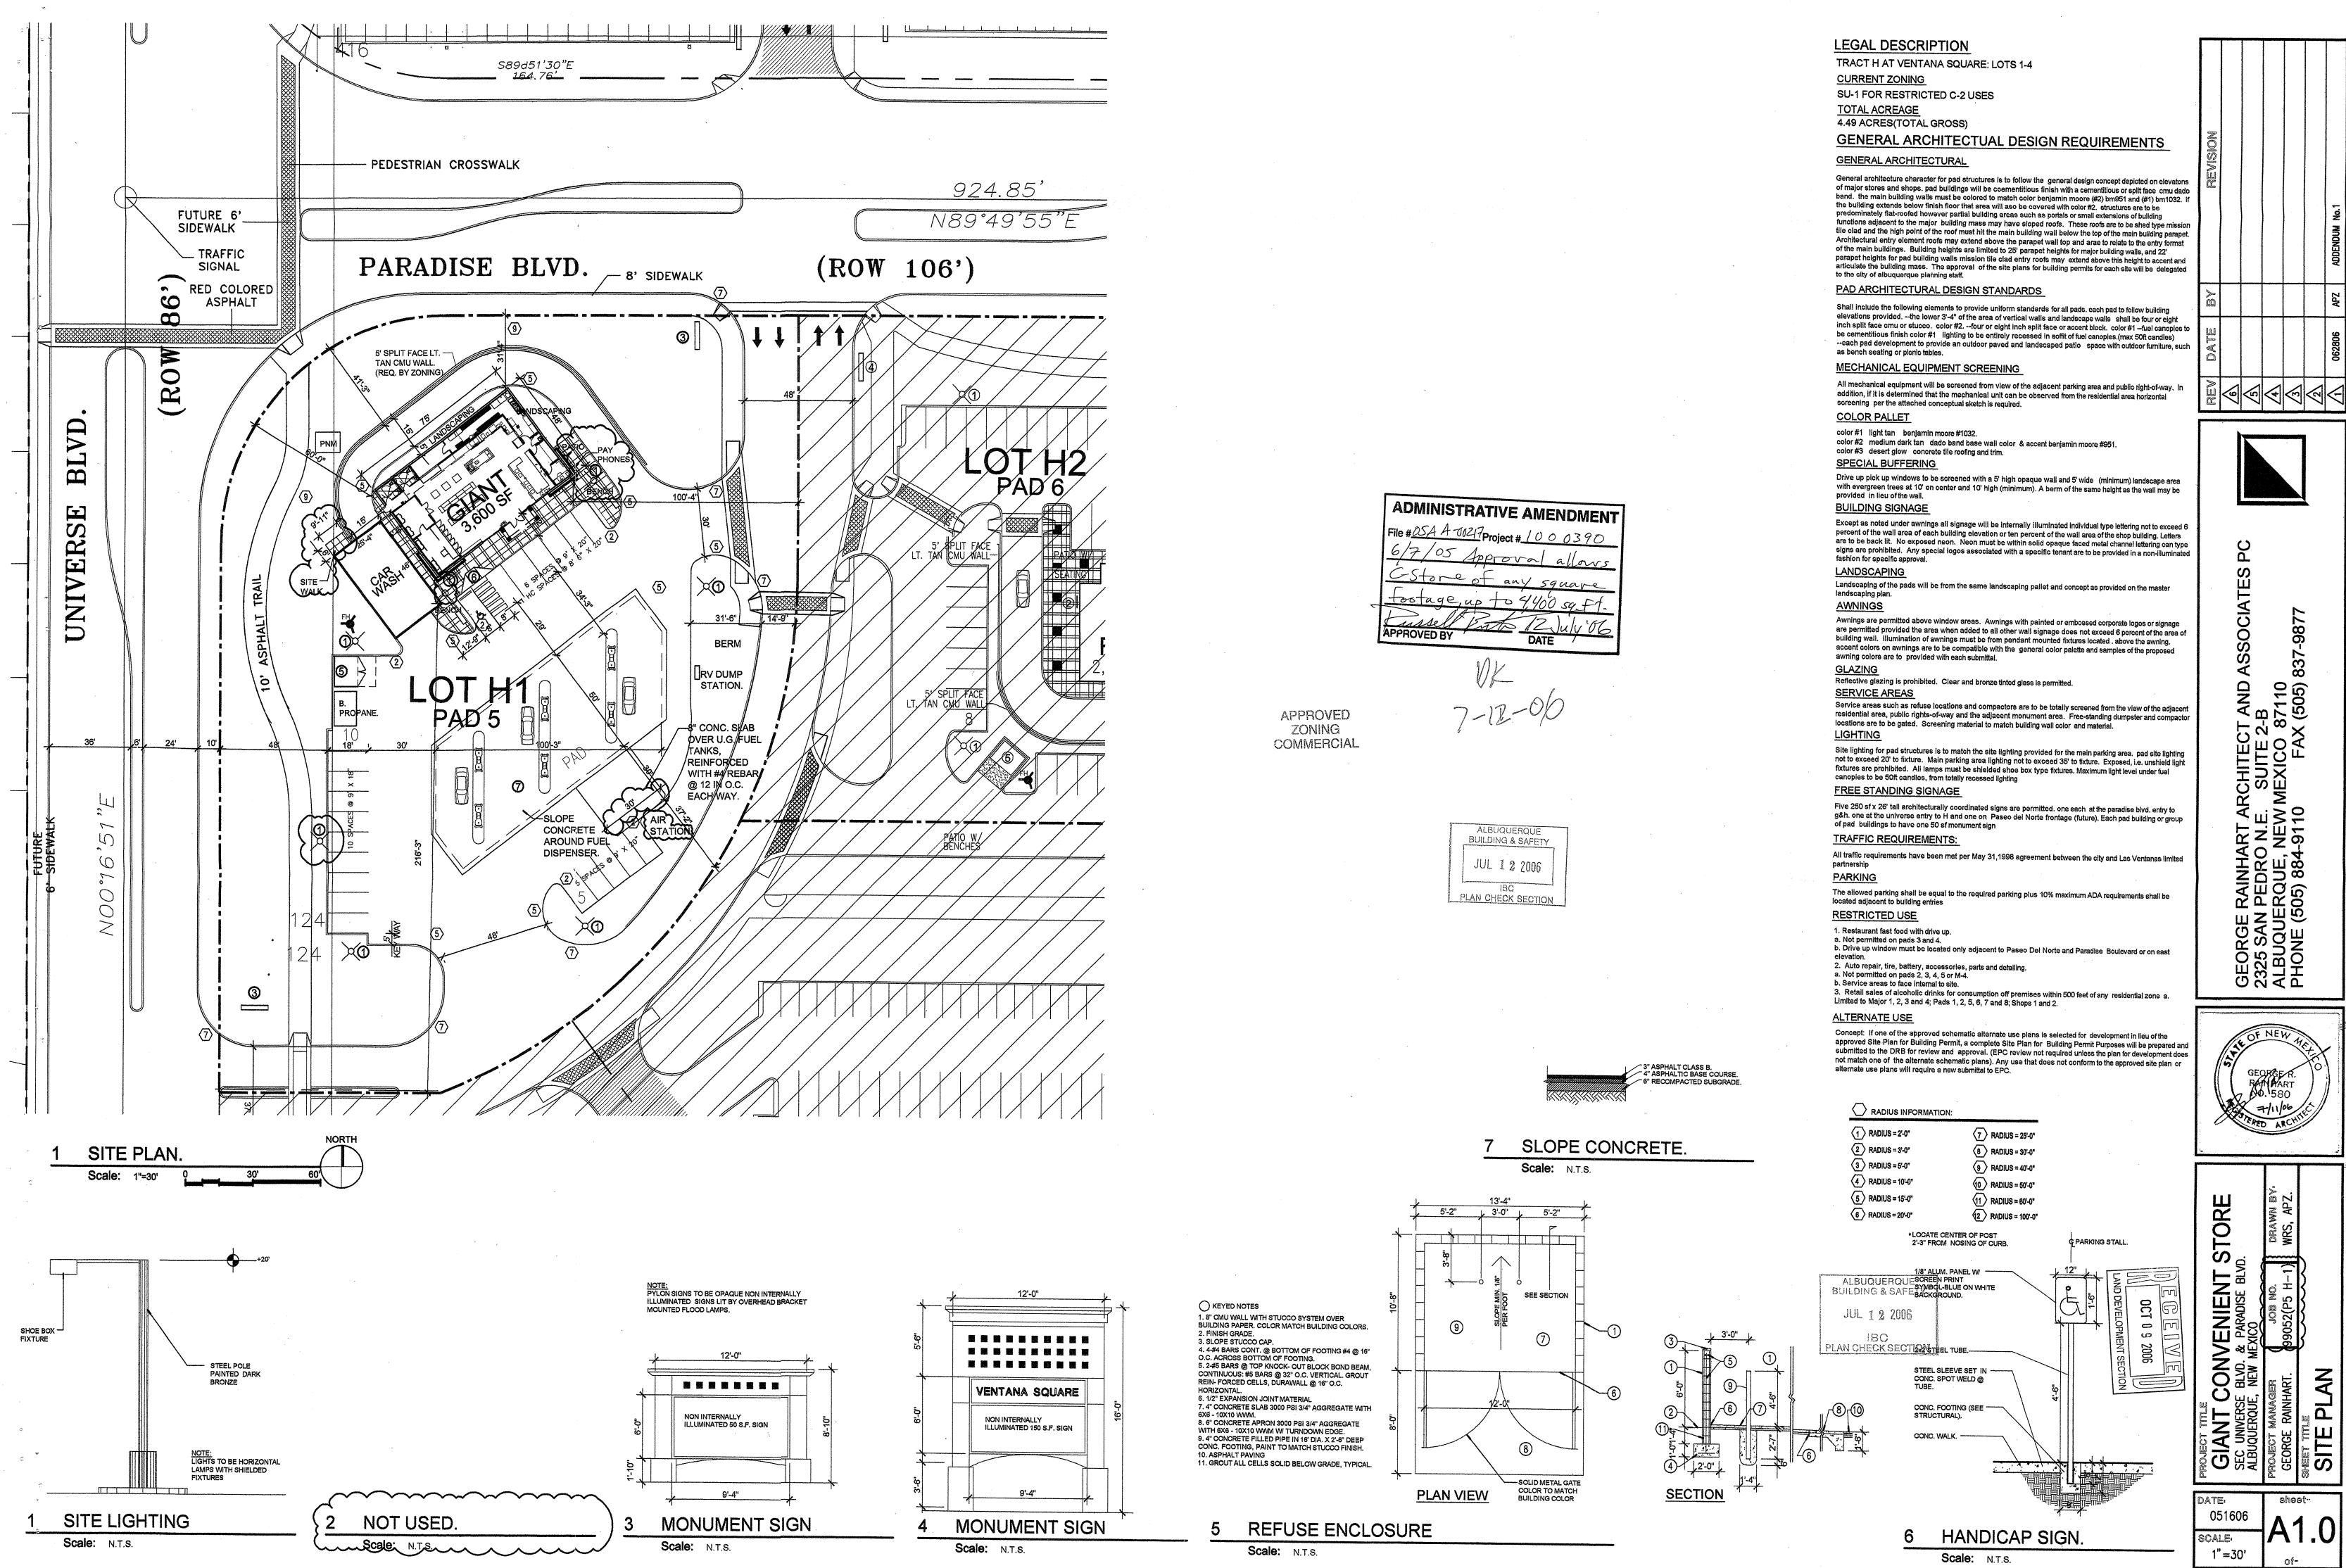

## TRAFFIC CERTIFICATION

I, OEOHOE PAINHAPT, NMPE OR NMRA NMPA , OF THE FIRM GEOPOSE PRINTING MUCH & MEREBY CERTIFY THAT THIS PROJECT HAS IS IN DESIGN SUBSTANTIAL COMPLIANCE WITH AND IN ACCORDANCE WITH THE DESIGN INTENT OF THE APPROVED PLAN DATED 6 - 2 - 04. THE RECORD INFORMATION EDITED ONTO THE ORIGINAL DESIGN DOCUMENT HAS BEEN OBTAINED BY ALCIANDO OF THE FIRM GEORGE PAINTONET ARCH. I FURTHER CERTIFY THAT I HAVE PERSONALLY VISITED THE PROJECT SITE ON AND HAVE DETERMINED BY VISUAL INSPECTION 10/9/06 THAT THE SURVEY DATA PROVIDED IS REPRESENTATIVE OF ACTUAL SITE CONDITIONS AND IS TRUE AND CORRECT TO THE BEST OF MY KNOWLEDGE AND BELIEF. THIS CERTIFICATION IS SUBMITTED IN SUPPORT OF A REQUEST FOR FINEL U.O. NOTE: DUE TO CHANGE OF SO. FOOTAGE OF BLDG. AN A.A. WAS PENSED 6/06/06

THE RECORD INFORMATION PRESENTED HEREON IS NOT NECESSARILY COMPLETE AND INTENDED ONLY TO VERIFY SUBSTANTIAL COMPLIANCE OF THE TRAFFIC ASPECTS OF THIS PROJECT. THOSE RELYING ON THE RECORD DOCUMENT ARE ADVISED TO OBTAIN INDEPENDENT VERIFICATION OF ITS ACCURACY BEFORE USING IT FOR ANY OTHER PURPOSE.