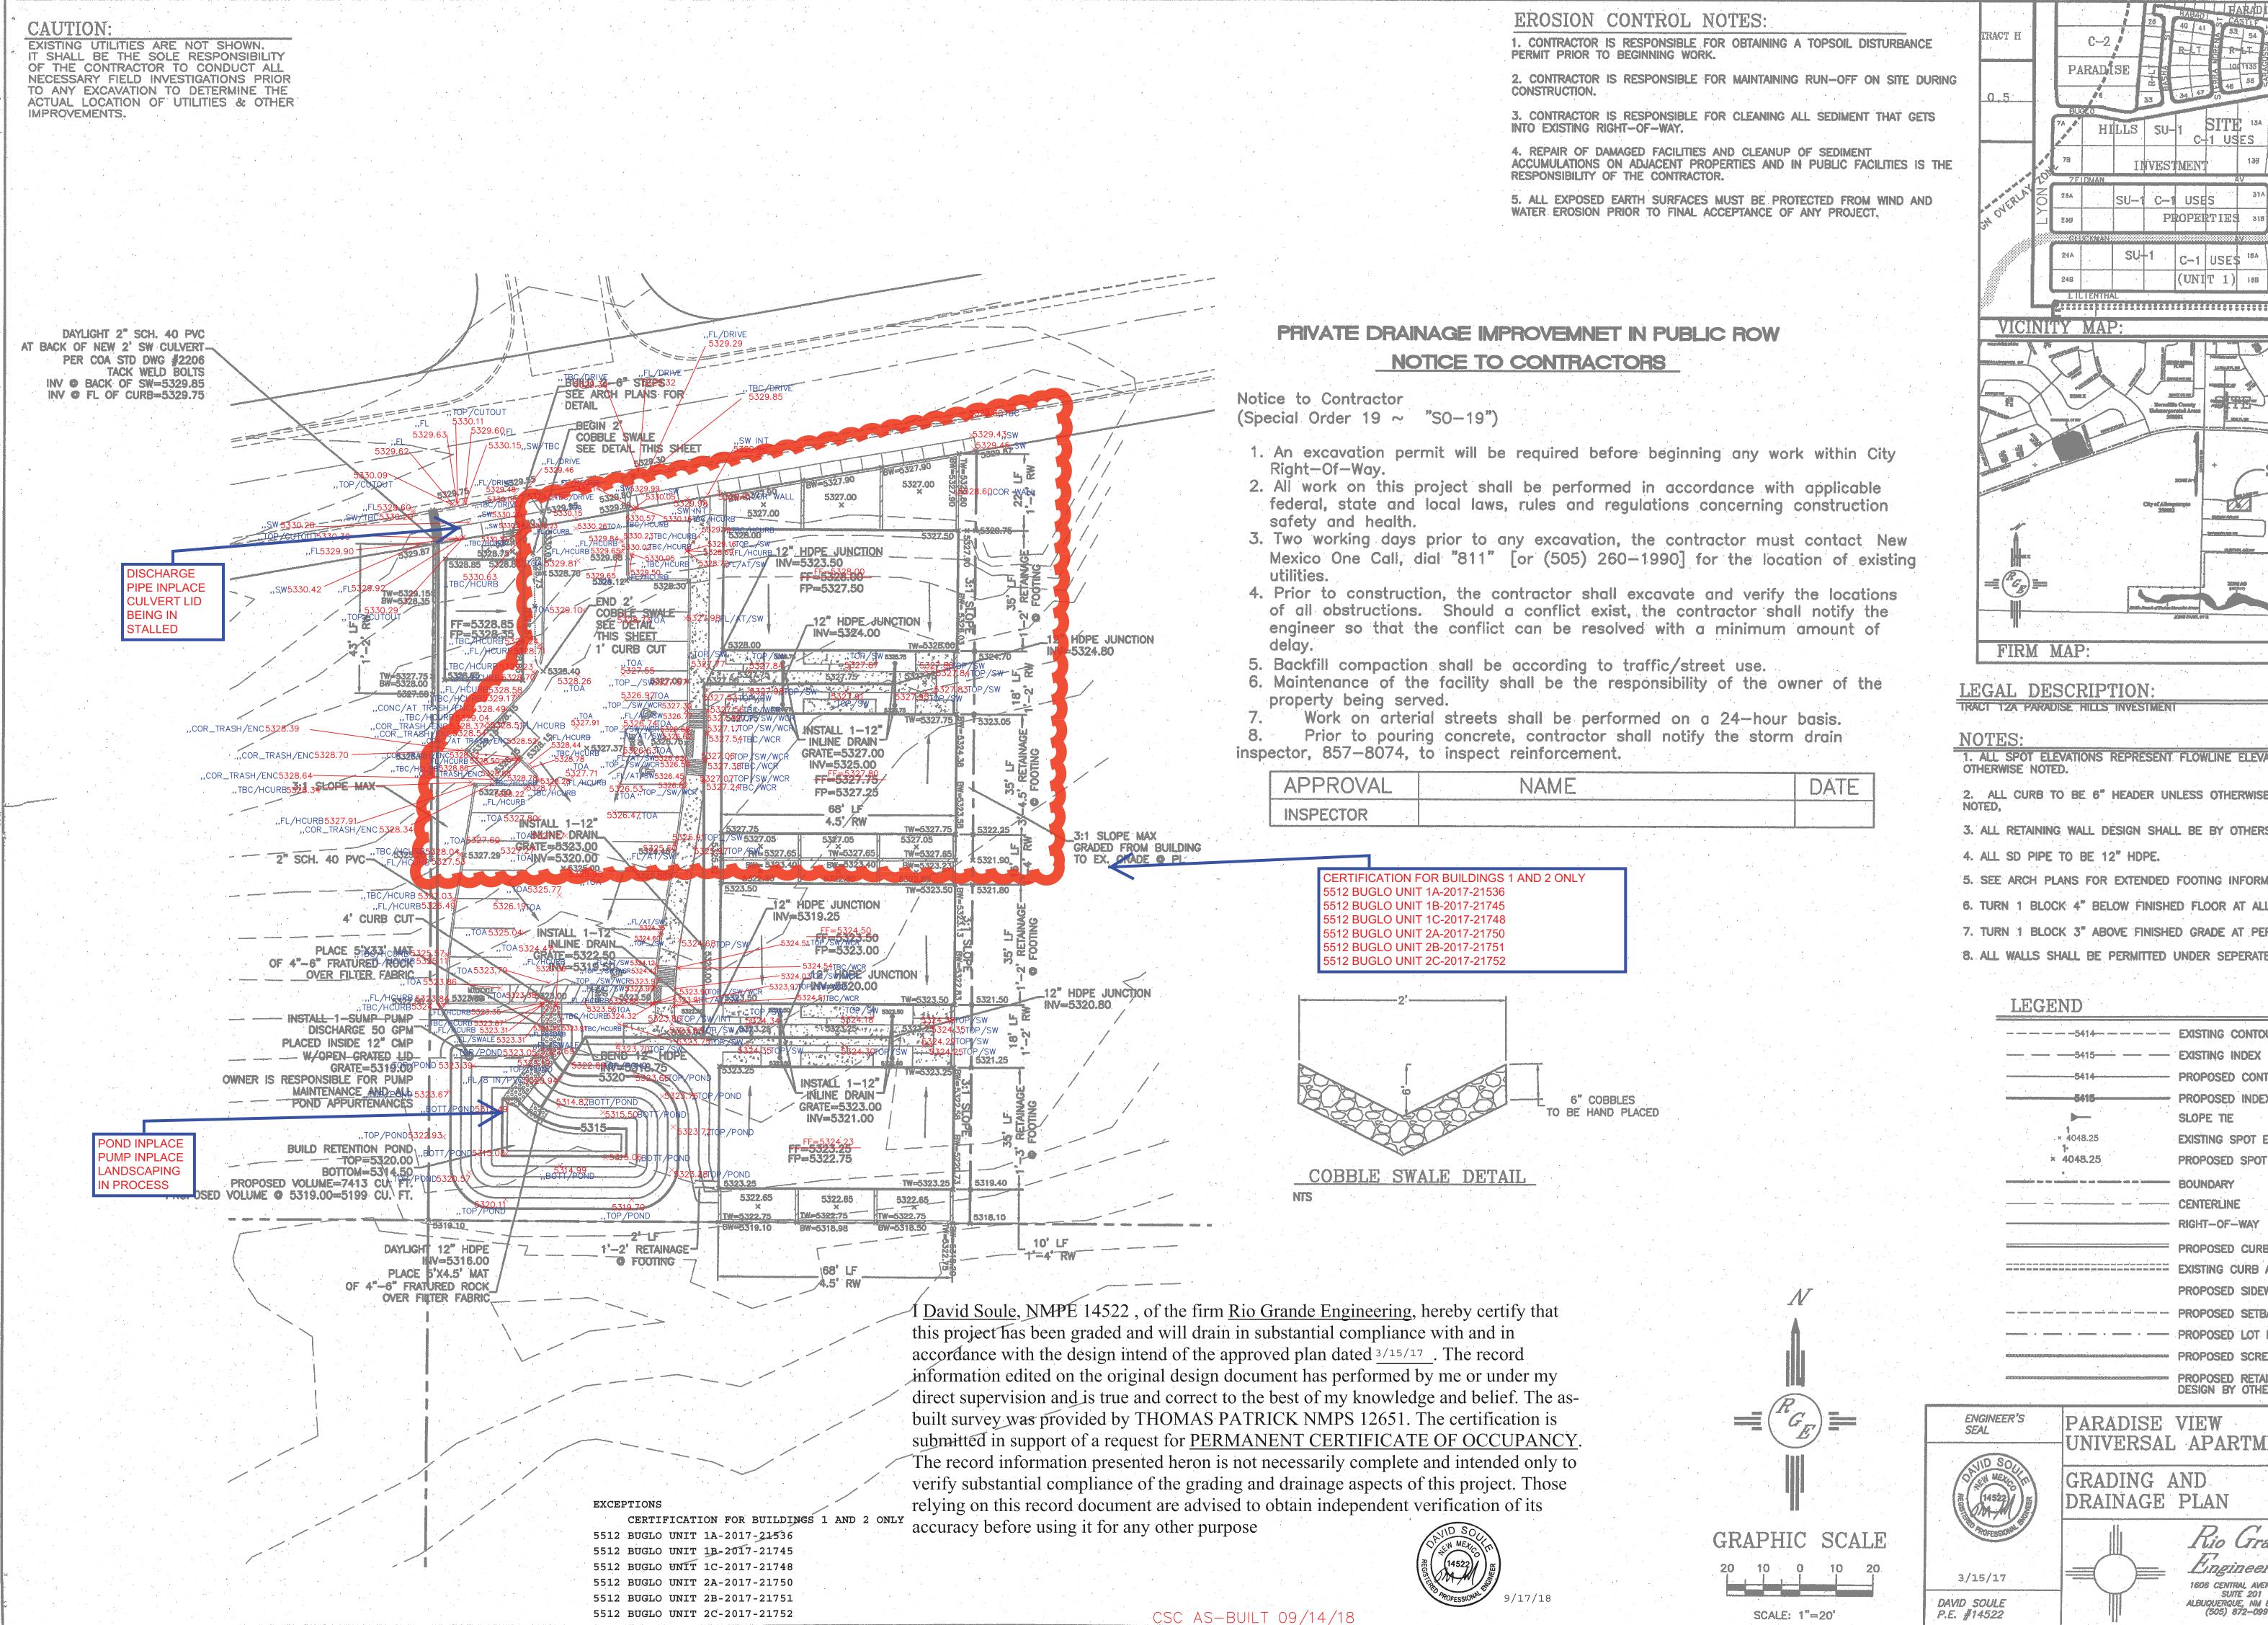

FEE PAID:\_\_\_\_

35001C0104E

1. ALL SPOT ELEVATIONS REPRESENT FLOWLINE ELEVATION UNLES

- 3. ALL RETAINING WALL DESIGN SHALL BE BY OTHERS.
- 5. SEE ARCH PLANS FOR EXTENDED FOOTING INFORMATION.
- 6. TURN 1 BLOCK 4" BELOW FINISHED FLOOR AT ALL INTERMEDIARY WALLS.
- 7. TURN 1 BLOCK 3" ABOVE FINISHED GRADE AT PERIMETER WALLS
- 8. ALL WALLS SHALL BE PERMITTED UNDER SEPERATE BUILDING PERMIT.

---- EXISTING CONTOUR -5415 -- EXISTING INDEX CONTOUR PROPOSED CONTOUR PROPOSED INDEX CONTOUR **EXISTING SPOT ELEVATION** PROPOSED SPOT ELEVATION RIGHT-OF-WAY EXISTING CURB AND GUTTER PROPOSED SIDEWALK ---- PROPOSED SETBACK PROPOSED SCREEN WALL PROPOSED RETAINING WALL DESIGN BY OTHERS