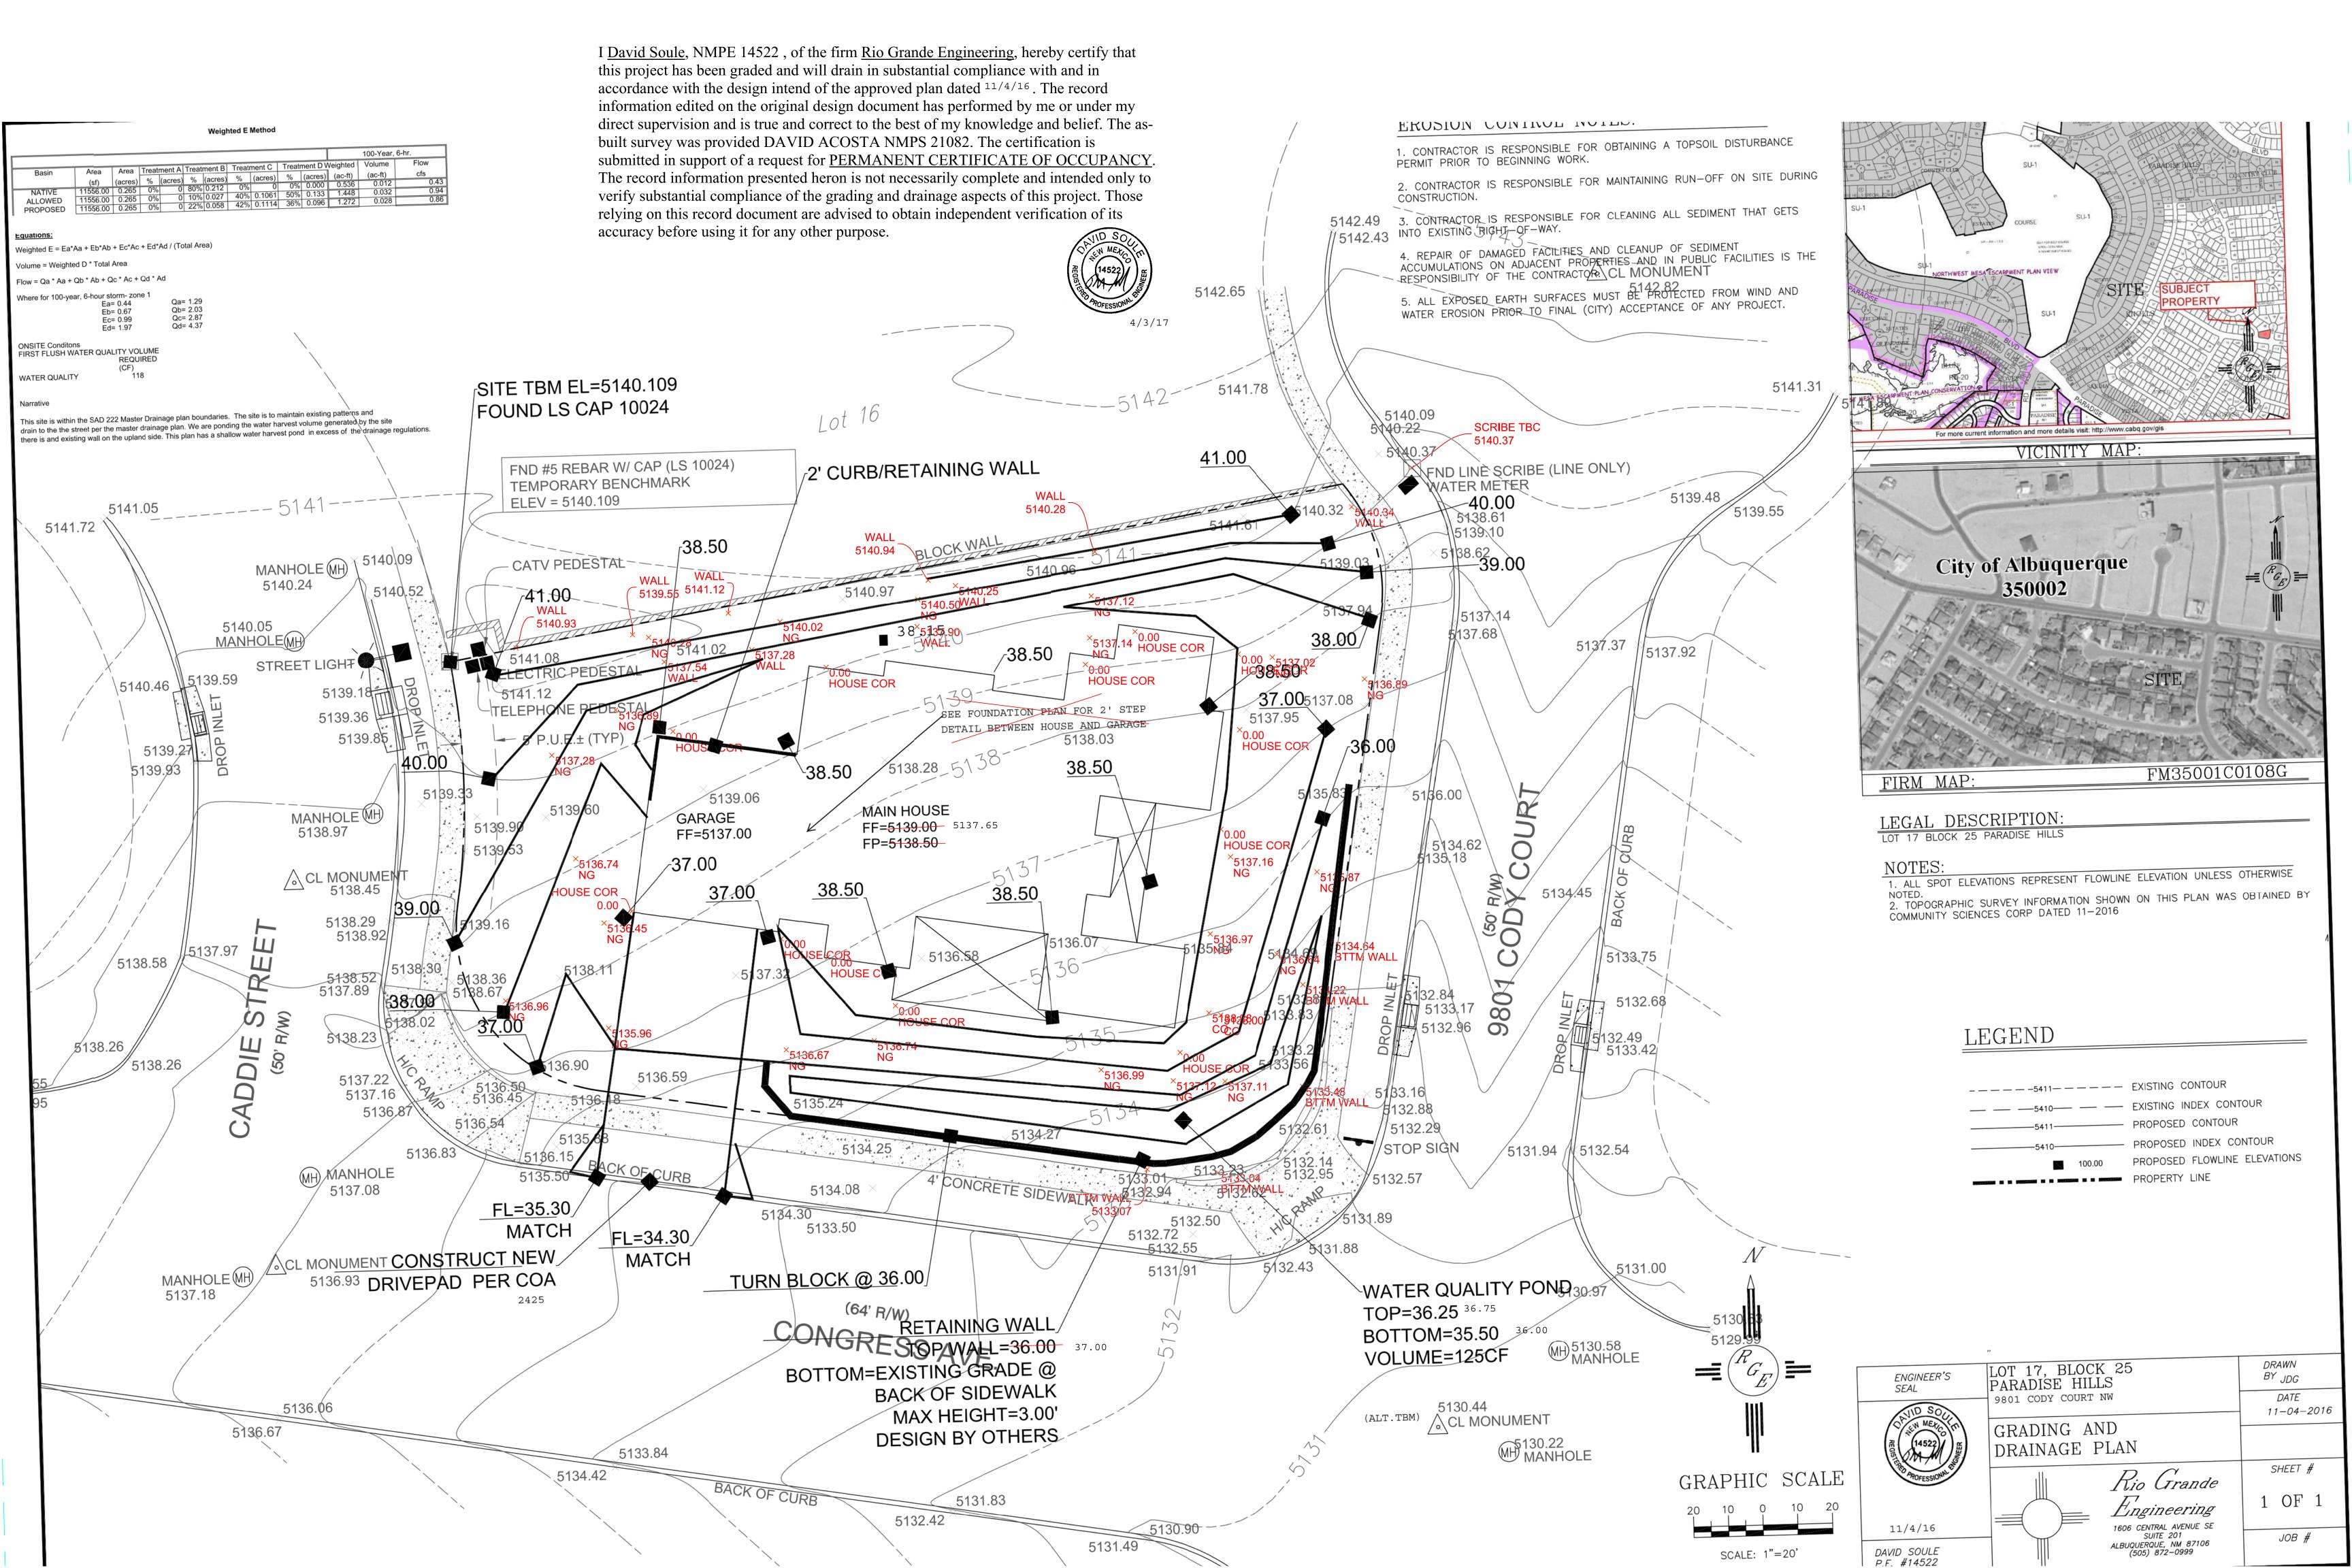

The pond in the front yard is incomplete.

Dear Mr. Soule,

.

0

Based on the certification provided in your submittal received 4/3/2017, the above referenced site cannot be accepted for release of Certificate of Occupancy by Hydrology until the following comments are addressed:

A wall that is not on the approved plan was constructed the middle of front yard pond.

PO Box 1293

Albuquerque

- - clarification. Construction debris covers the front yard and impedes the flows on the west side of the . front yard that are coming from the backyard.

The approved drawing calls out the garage wall as a 2' curb/retaining wall. Needs

New Mexico 87103

An inspection by our office will need to take place after these corrections are made.

• There is no Turn Block @ 36" in the front yard retaining wall.