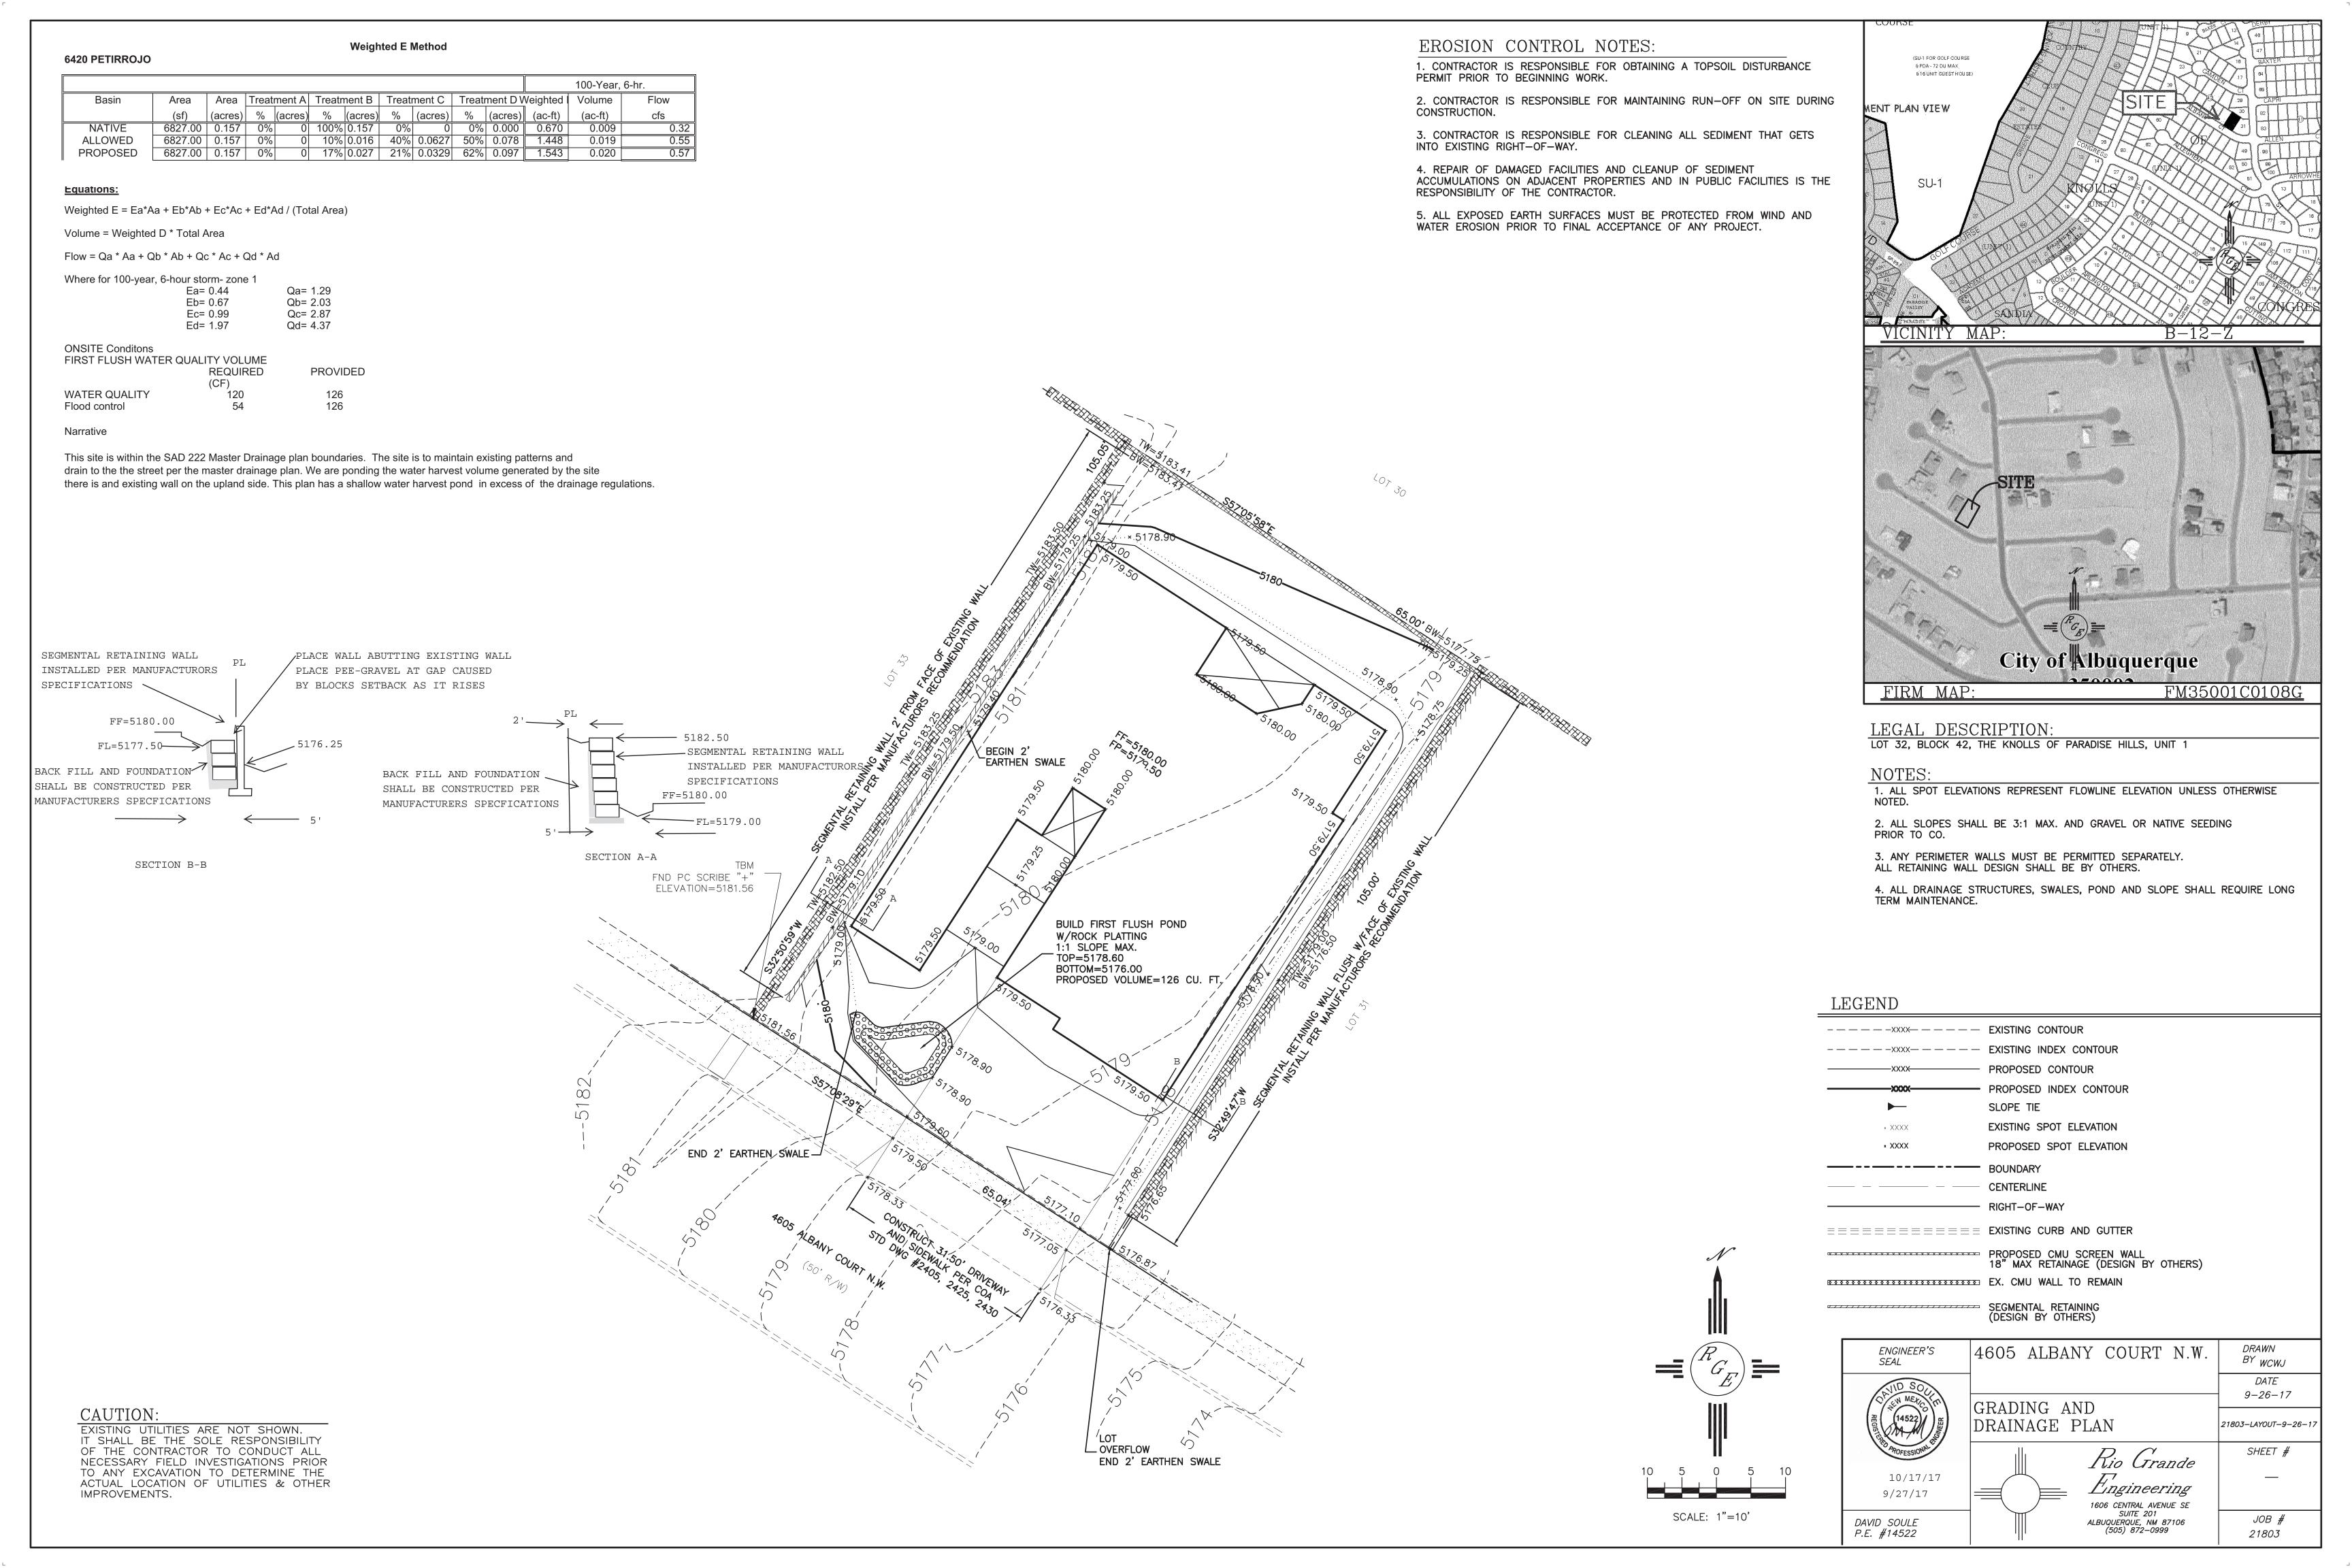

# CITY OF ALBUQUERQUE

Richard J. Berry, Mayor

October 24, 2017

David Soule, P.E. Rio Grande Engineering P.O. Box 93924 Albuquerque, NM, 87199

RE: 4605 Albany NE

**Grading Plan** 

Stamp Date: 10/17/17 Hydrology File: B12D014

Dear Mr. Soule:

PO Box 1293 Based upon the information provided in your submittal received 10/17/2017, the Grading

and Drainage Plan is approved for Building Permit and Grading Permit.

Albuquerque Please attach a copy of this approved plan in the construction sets for Building Permit

processing. Prior to Certificate of Occupancy release, Engineer Certification per the DPM

checklist will be required.

NM 87103 If you have any questions, please contact me at 924-3995 or rbrissette@cabq.gov.

Sincerely,

www.cabq.gov

Renée C. Brissette, P.E.

Senior Engineer, Hydrology

Renée C Brissette

Planning Department

COA STAFF:

ELECTRONIC SUBMITTAL RECEIVED: \_\_\_\_

Dear Mr. Soule:

PO Box 1293

Based upon the information provided in your submittal received 09/27/2017, the Grading Plan **is not** approved for Building Permit and Grading Permit. The following comments need to be addressed for approval of the above referenced project:

Albuquerque

1. Please provide a cross section for both proposed retaining walls. Please include the existing retaining wall, the property line, and footer information. I'm epically concerned about the East wall since you are putting this flush with the existing wall. I want to ensure the integrity of the existing retaining walls. See Attached sheet for the location of the cross sections in question.