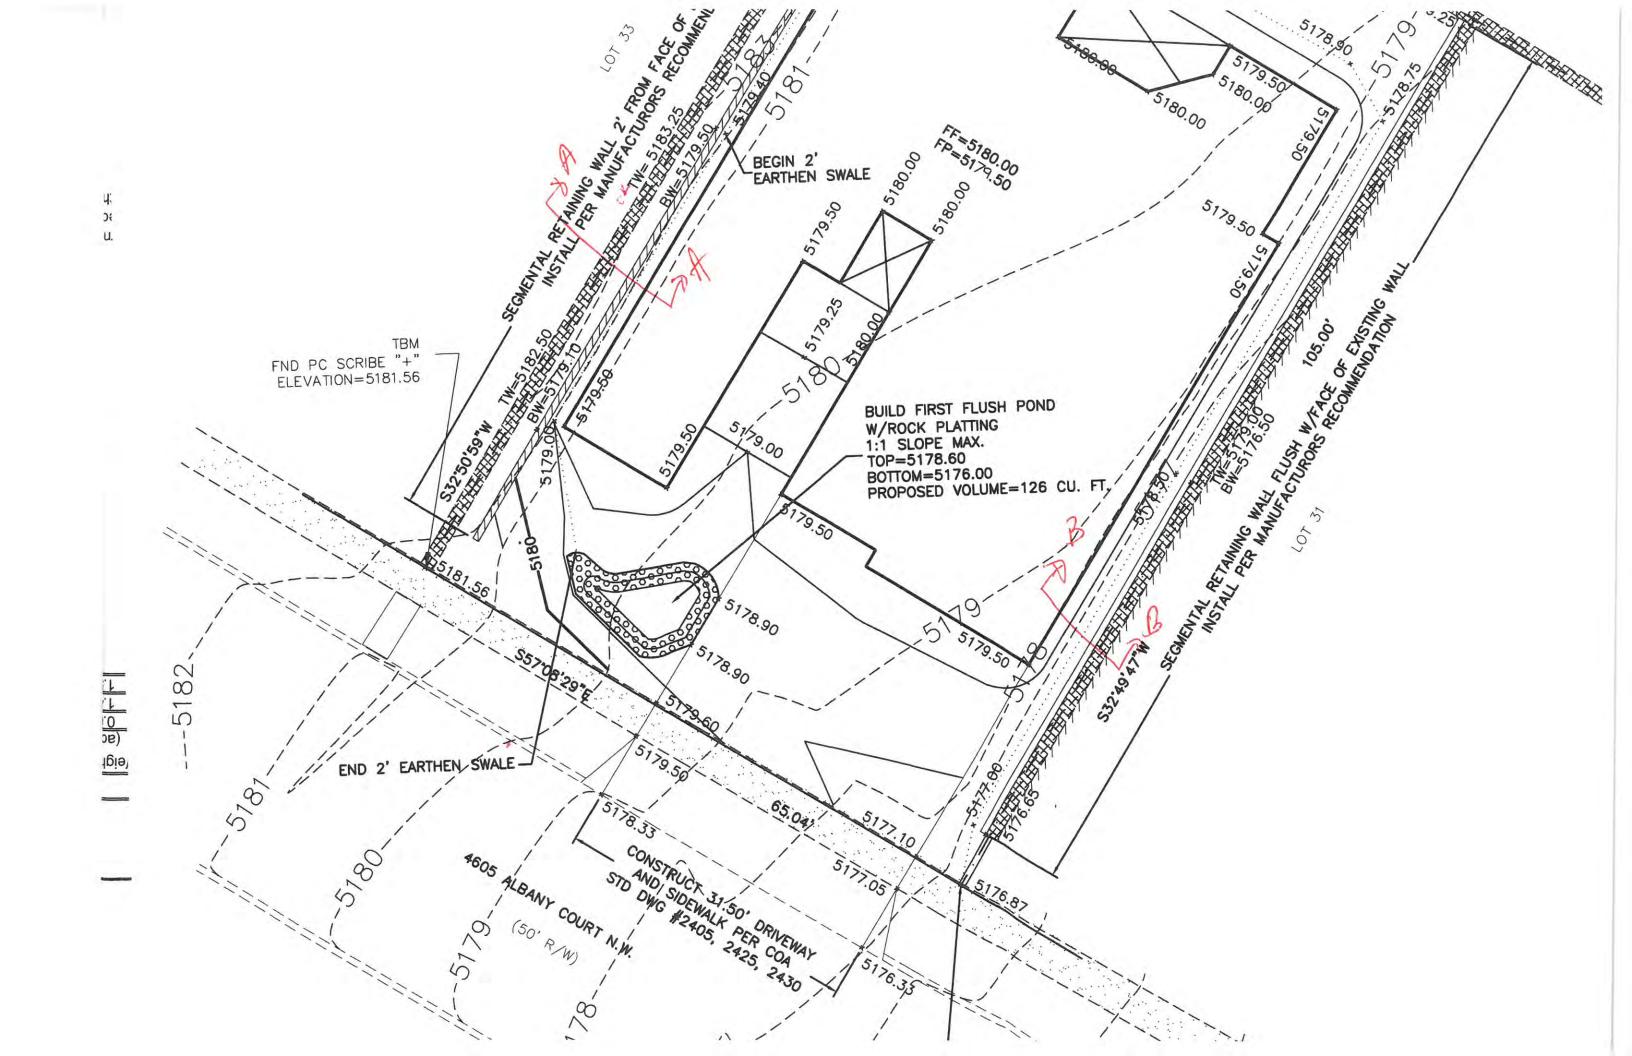

Albuquerque

1. Please provide a cross section for both proposed retaining walls. Please include the existing retaining wall, the property line, and footer information. I'm epically concerned about the East wall since you are putting this flush with the existing wall. I want to ensure the integrity of the existing retaining walls. See Attached sheet for the location of the cross sections in question.