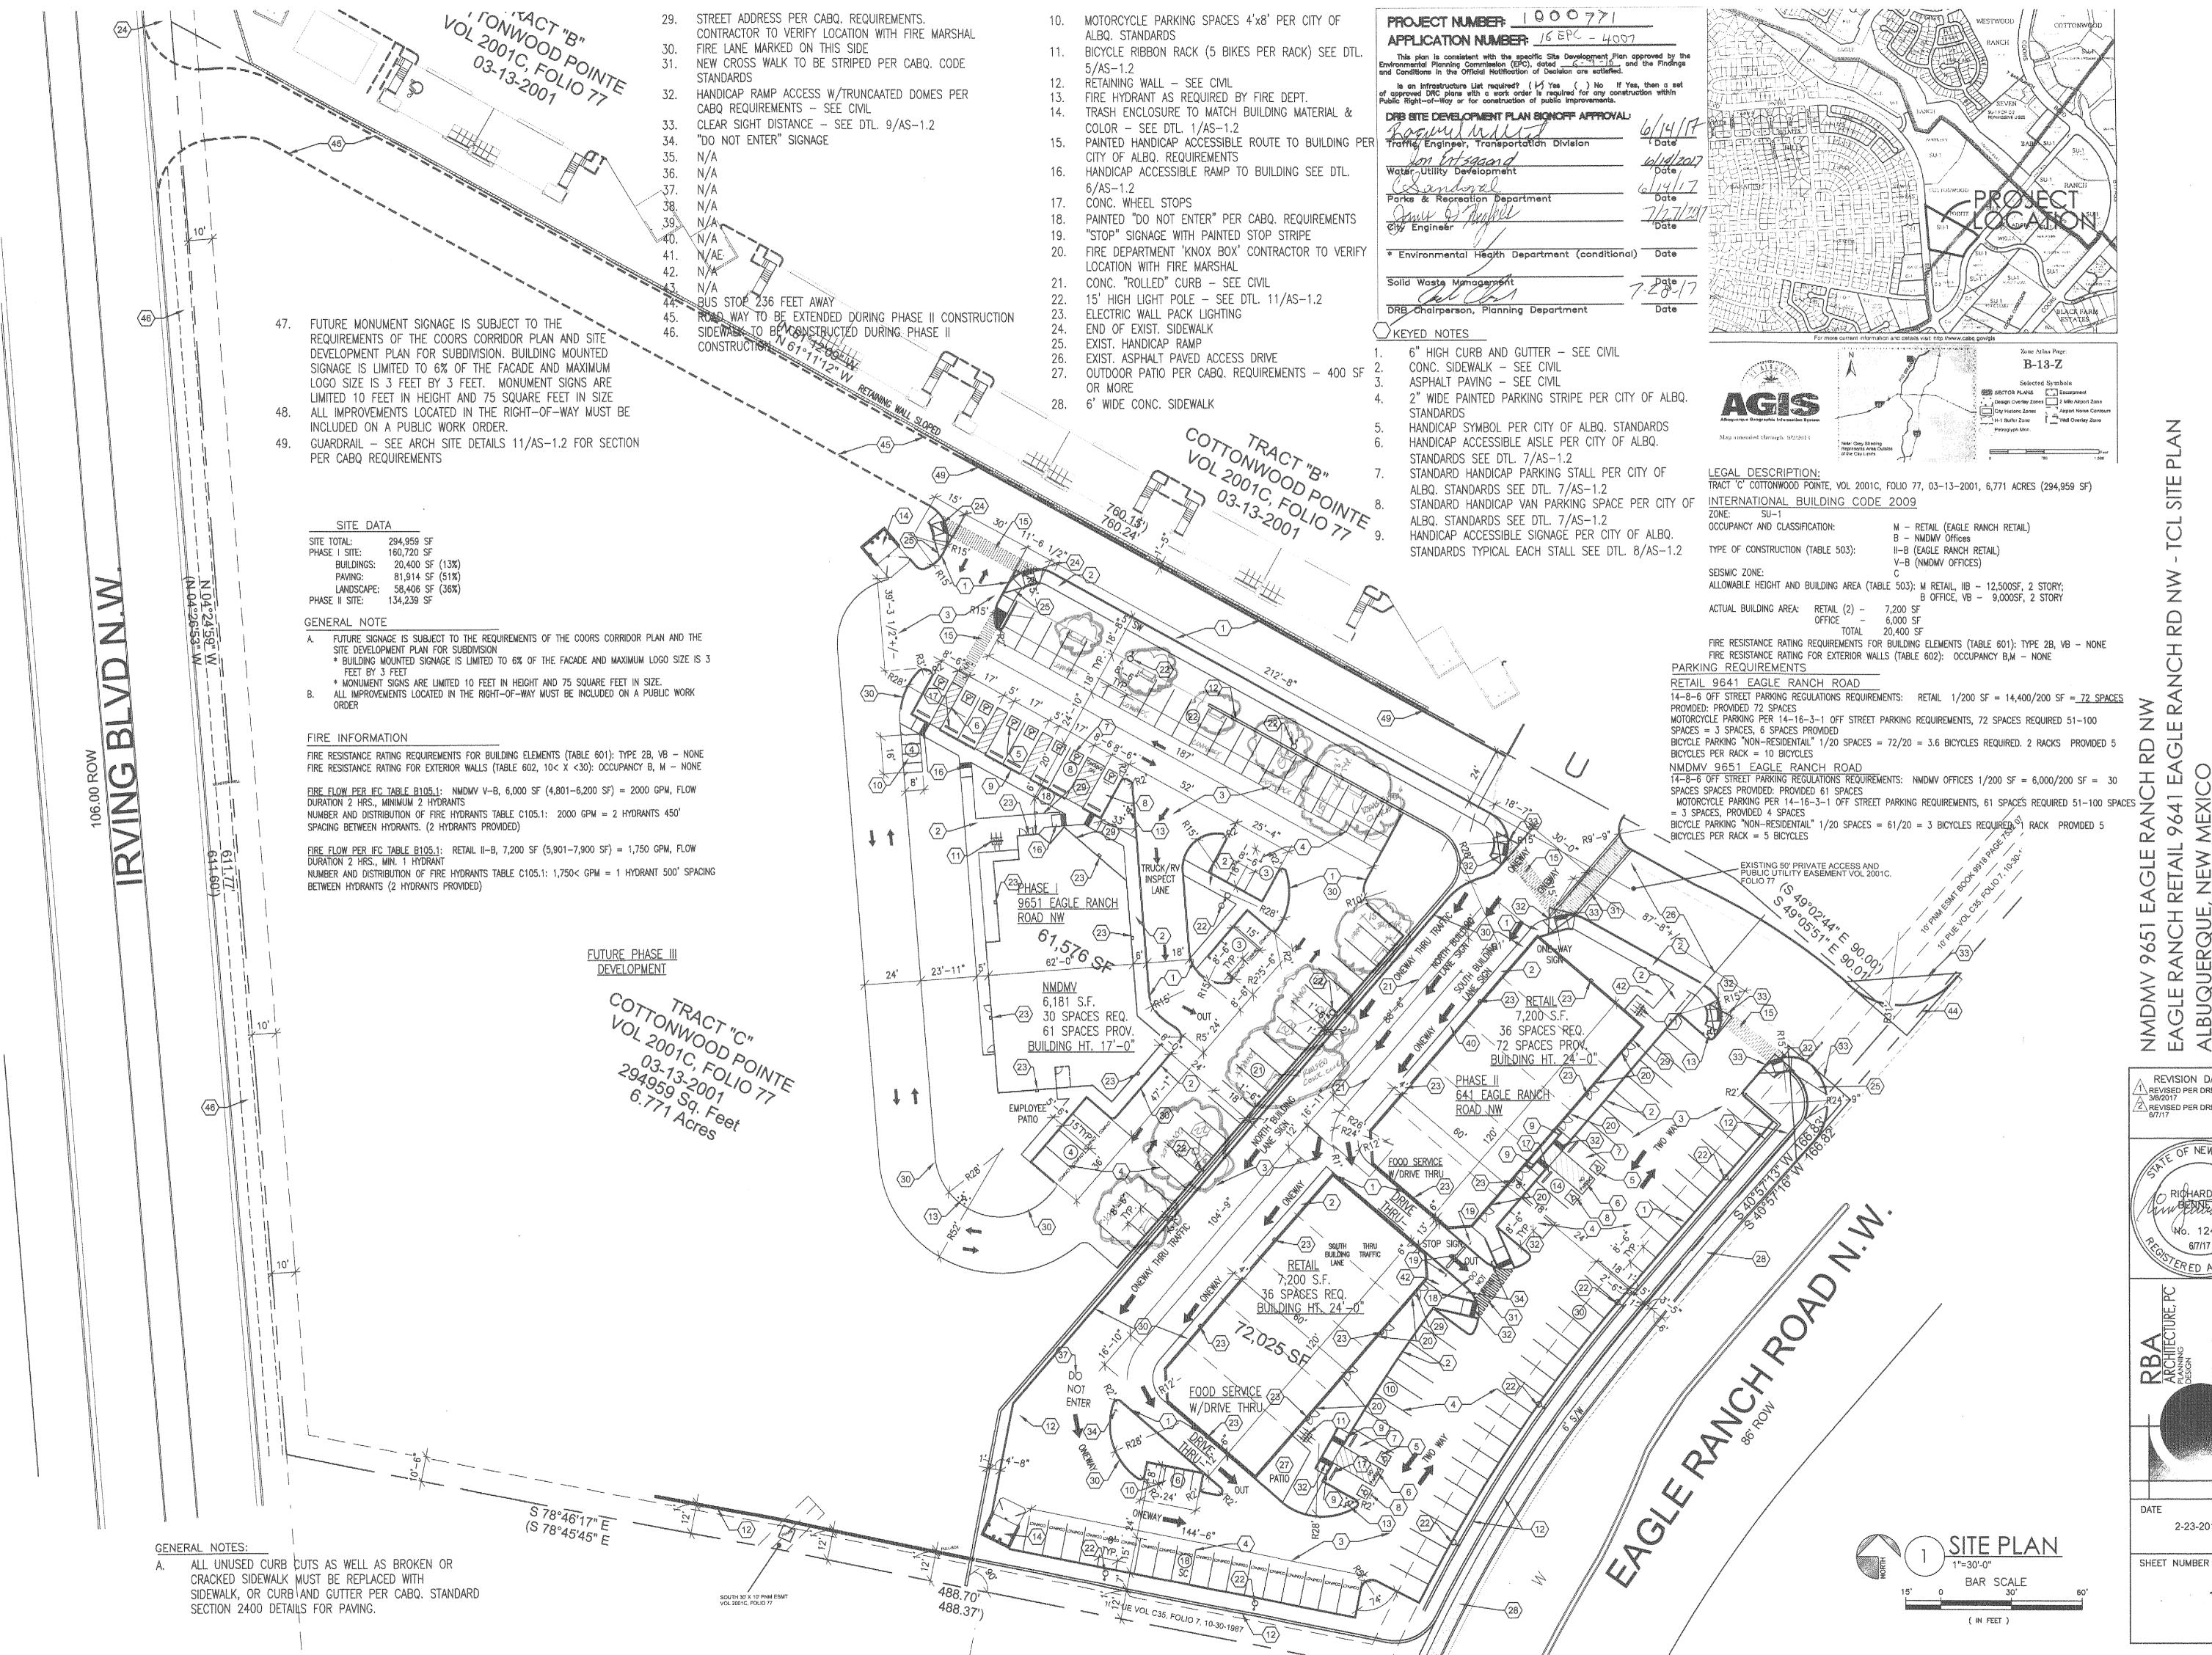

#### TRAFFIC CERTIFICATION

I, <u>Rick Bennett</u>, NMRA # 1240, of The Firm of Rick Bennett Architect, hereby certify that this project is in substantial compliance with and in accordance with the design intent of the Traffic Circulation Layout, approved DRB Site Development Plan dated 2/23/2017 and with Architect's stamp dated 06/07/2017.

The record information edited onto the original design document has been obtained by <u>Rick Bennett Architect</u>, of the firm. I further certify that I have personally visited the project site on December 12, 2017 and have determined by visual inspection that the survey data provided is representative of actual site conditions and is true and correct to the best of my knowledge and belief. This certification is submitted in support of a request for Certificate of Occupancy (Permanent) for NMDMV located at 9651 Eagle Ranch Road NW, Bernalillo County, Albuquerque, New Mexico.

The record information presented hereon is not necessarily complete and intended only to verify substantial compliance of the traffic aspects of this project. Those relying on the record document are advised to obtain independent verification of its accuracy before using it for any other purpose.

Date: <u>12/13/2017</u>

Sincerely

Rick Bennett, Architect

0 EAGLE RANCH R ALBUQUERQUE,

REVISION DATE  $\sum_{ extstyle extstyle$ 2 REVISED PER DR8 COMMENTS

DATE 2-23-2017

SHEET NUMBER

1.0