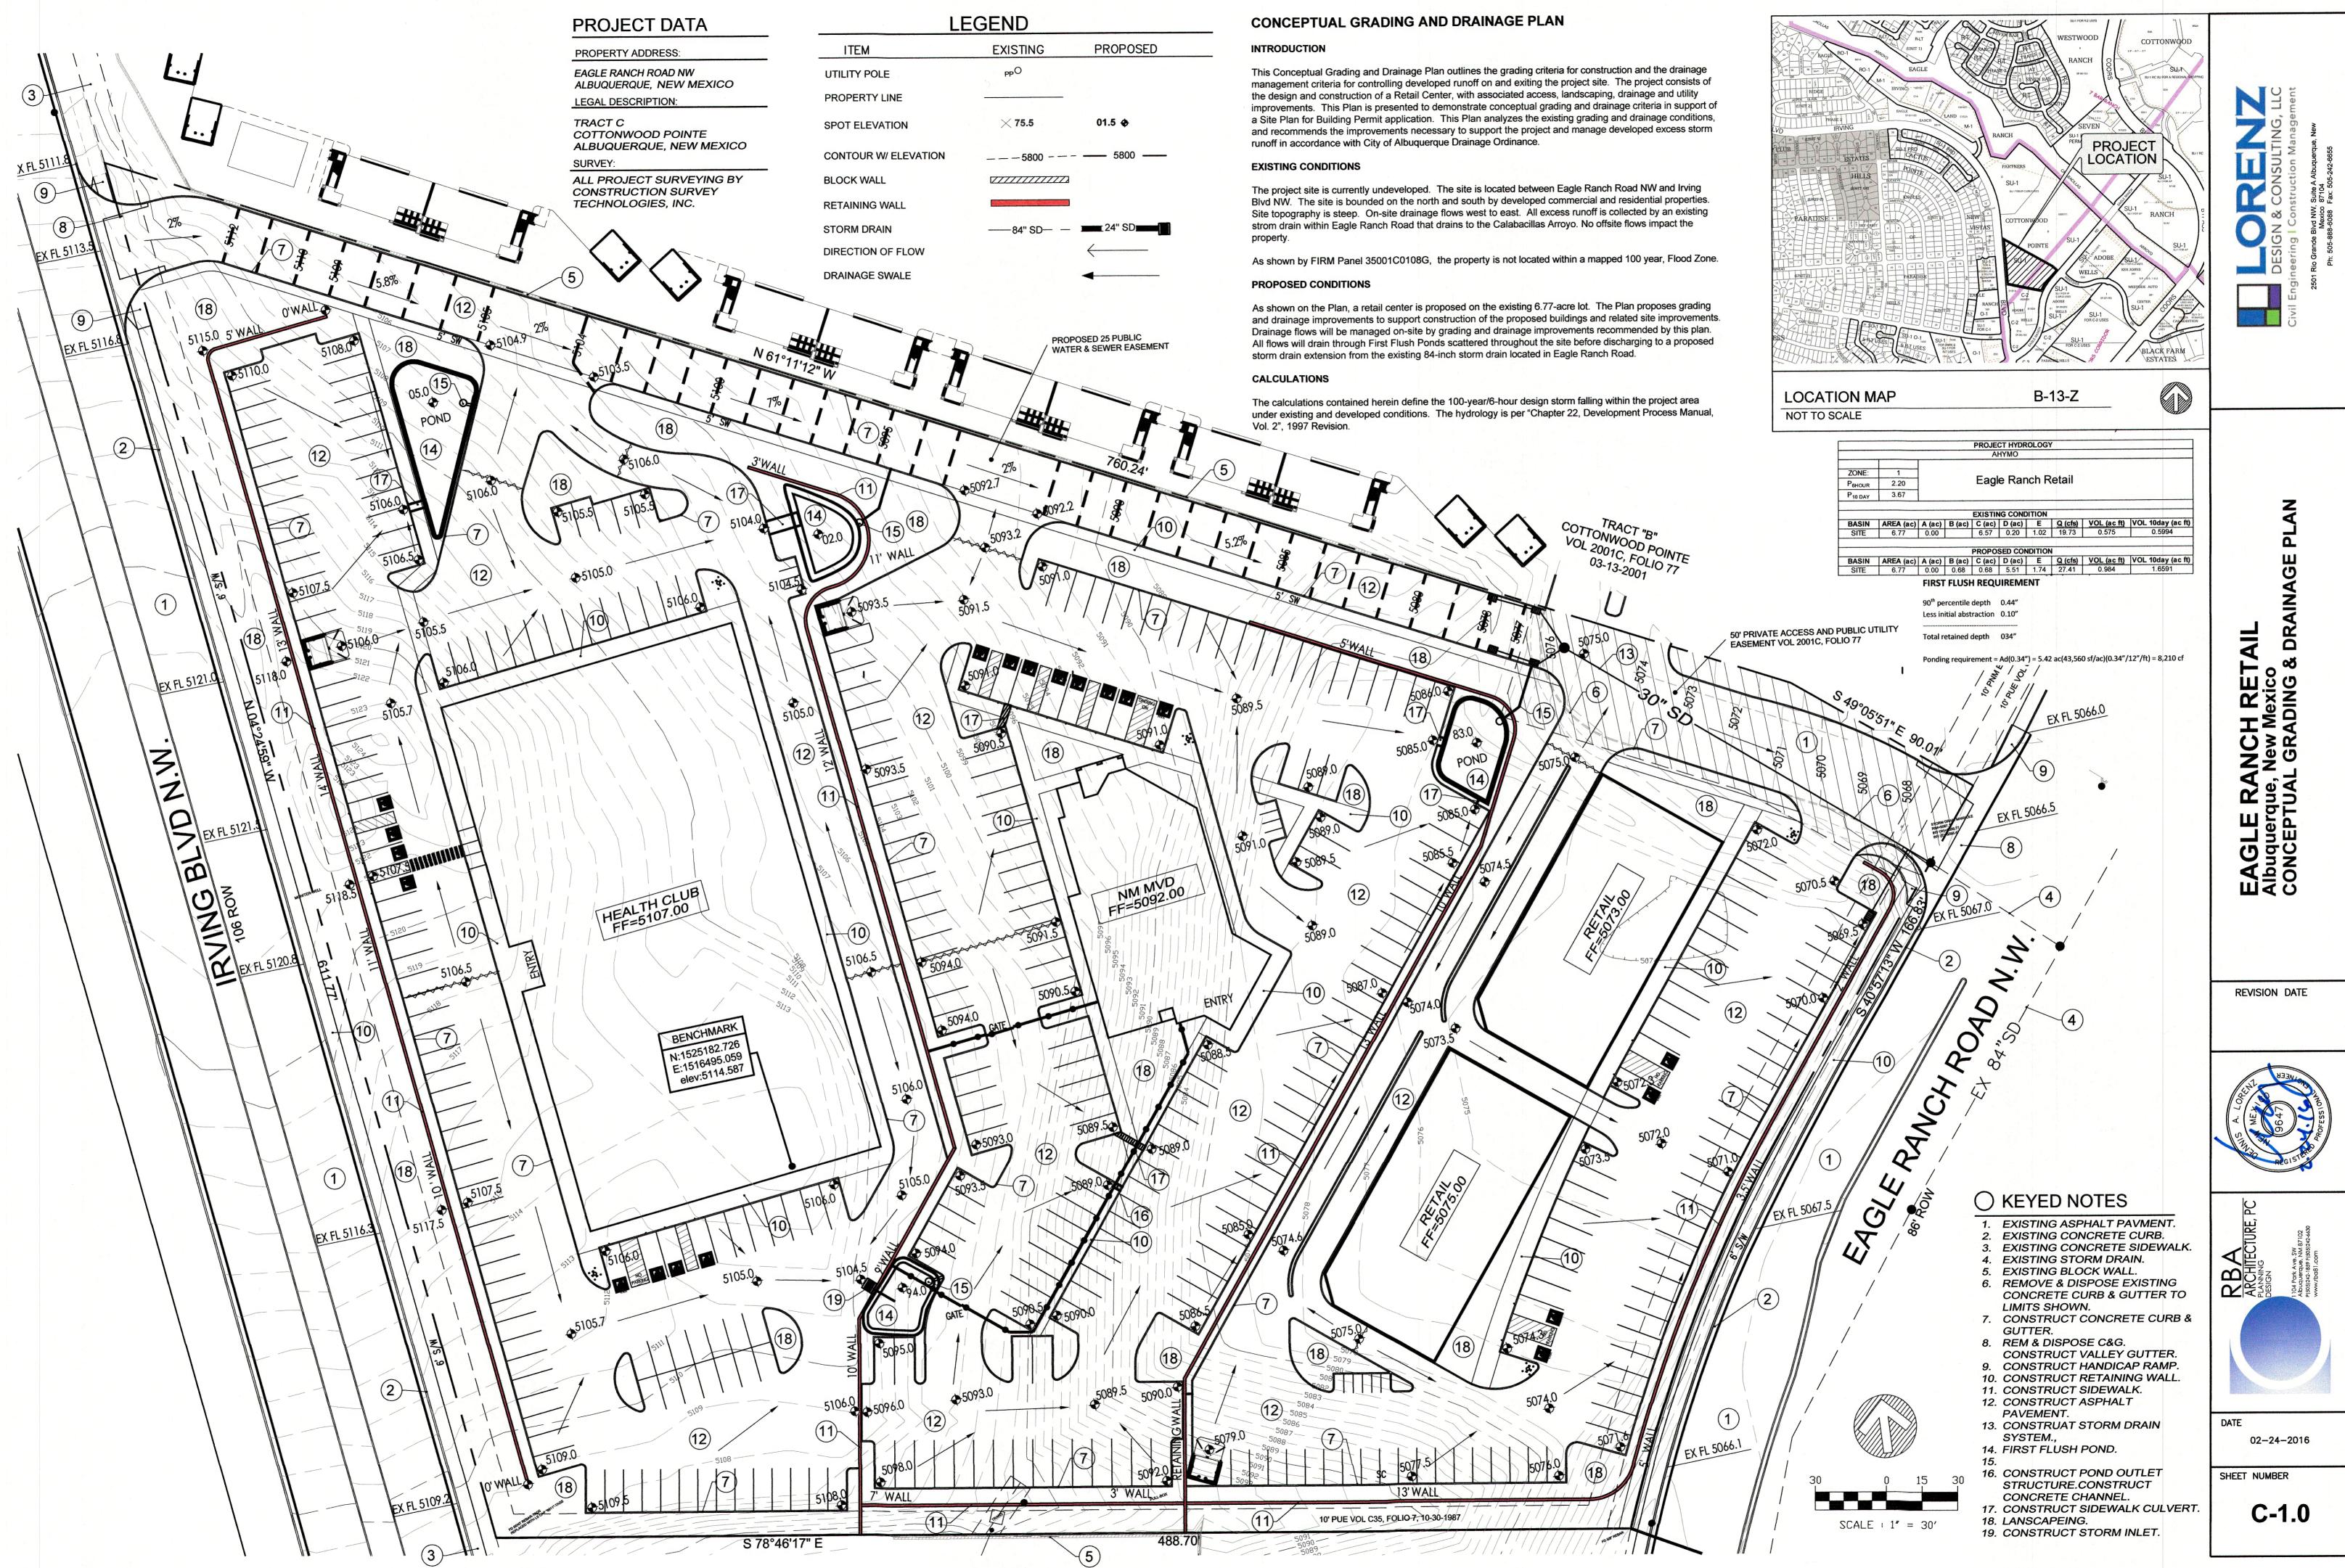

- Conceptual Grading and Drainage Plan: Required for approval of Site Development Plans greater than five (5) acres and Sector Plans.
- **Drainage Plans**: Required for building permits, grading permits, paving permits and site plans less than five (5) acres. **Drainage Report**: Required for subdivision containing more than ten (10) lots or constituting five (5) acres or more.