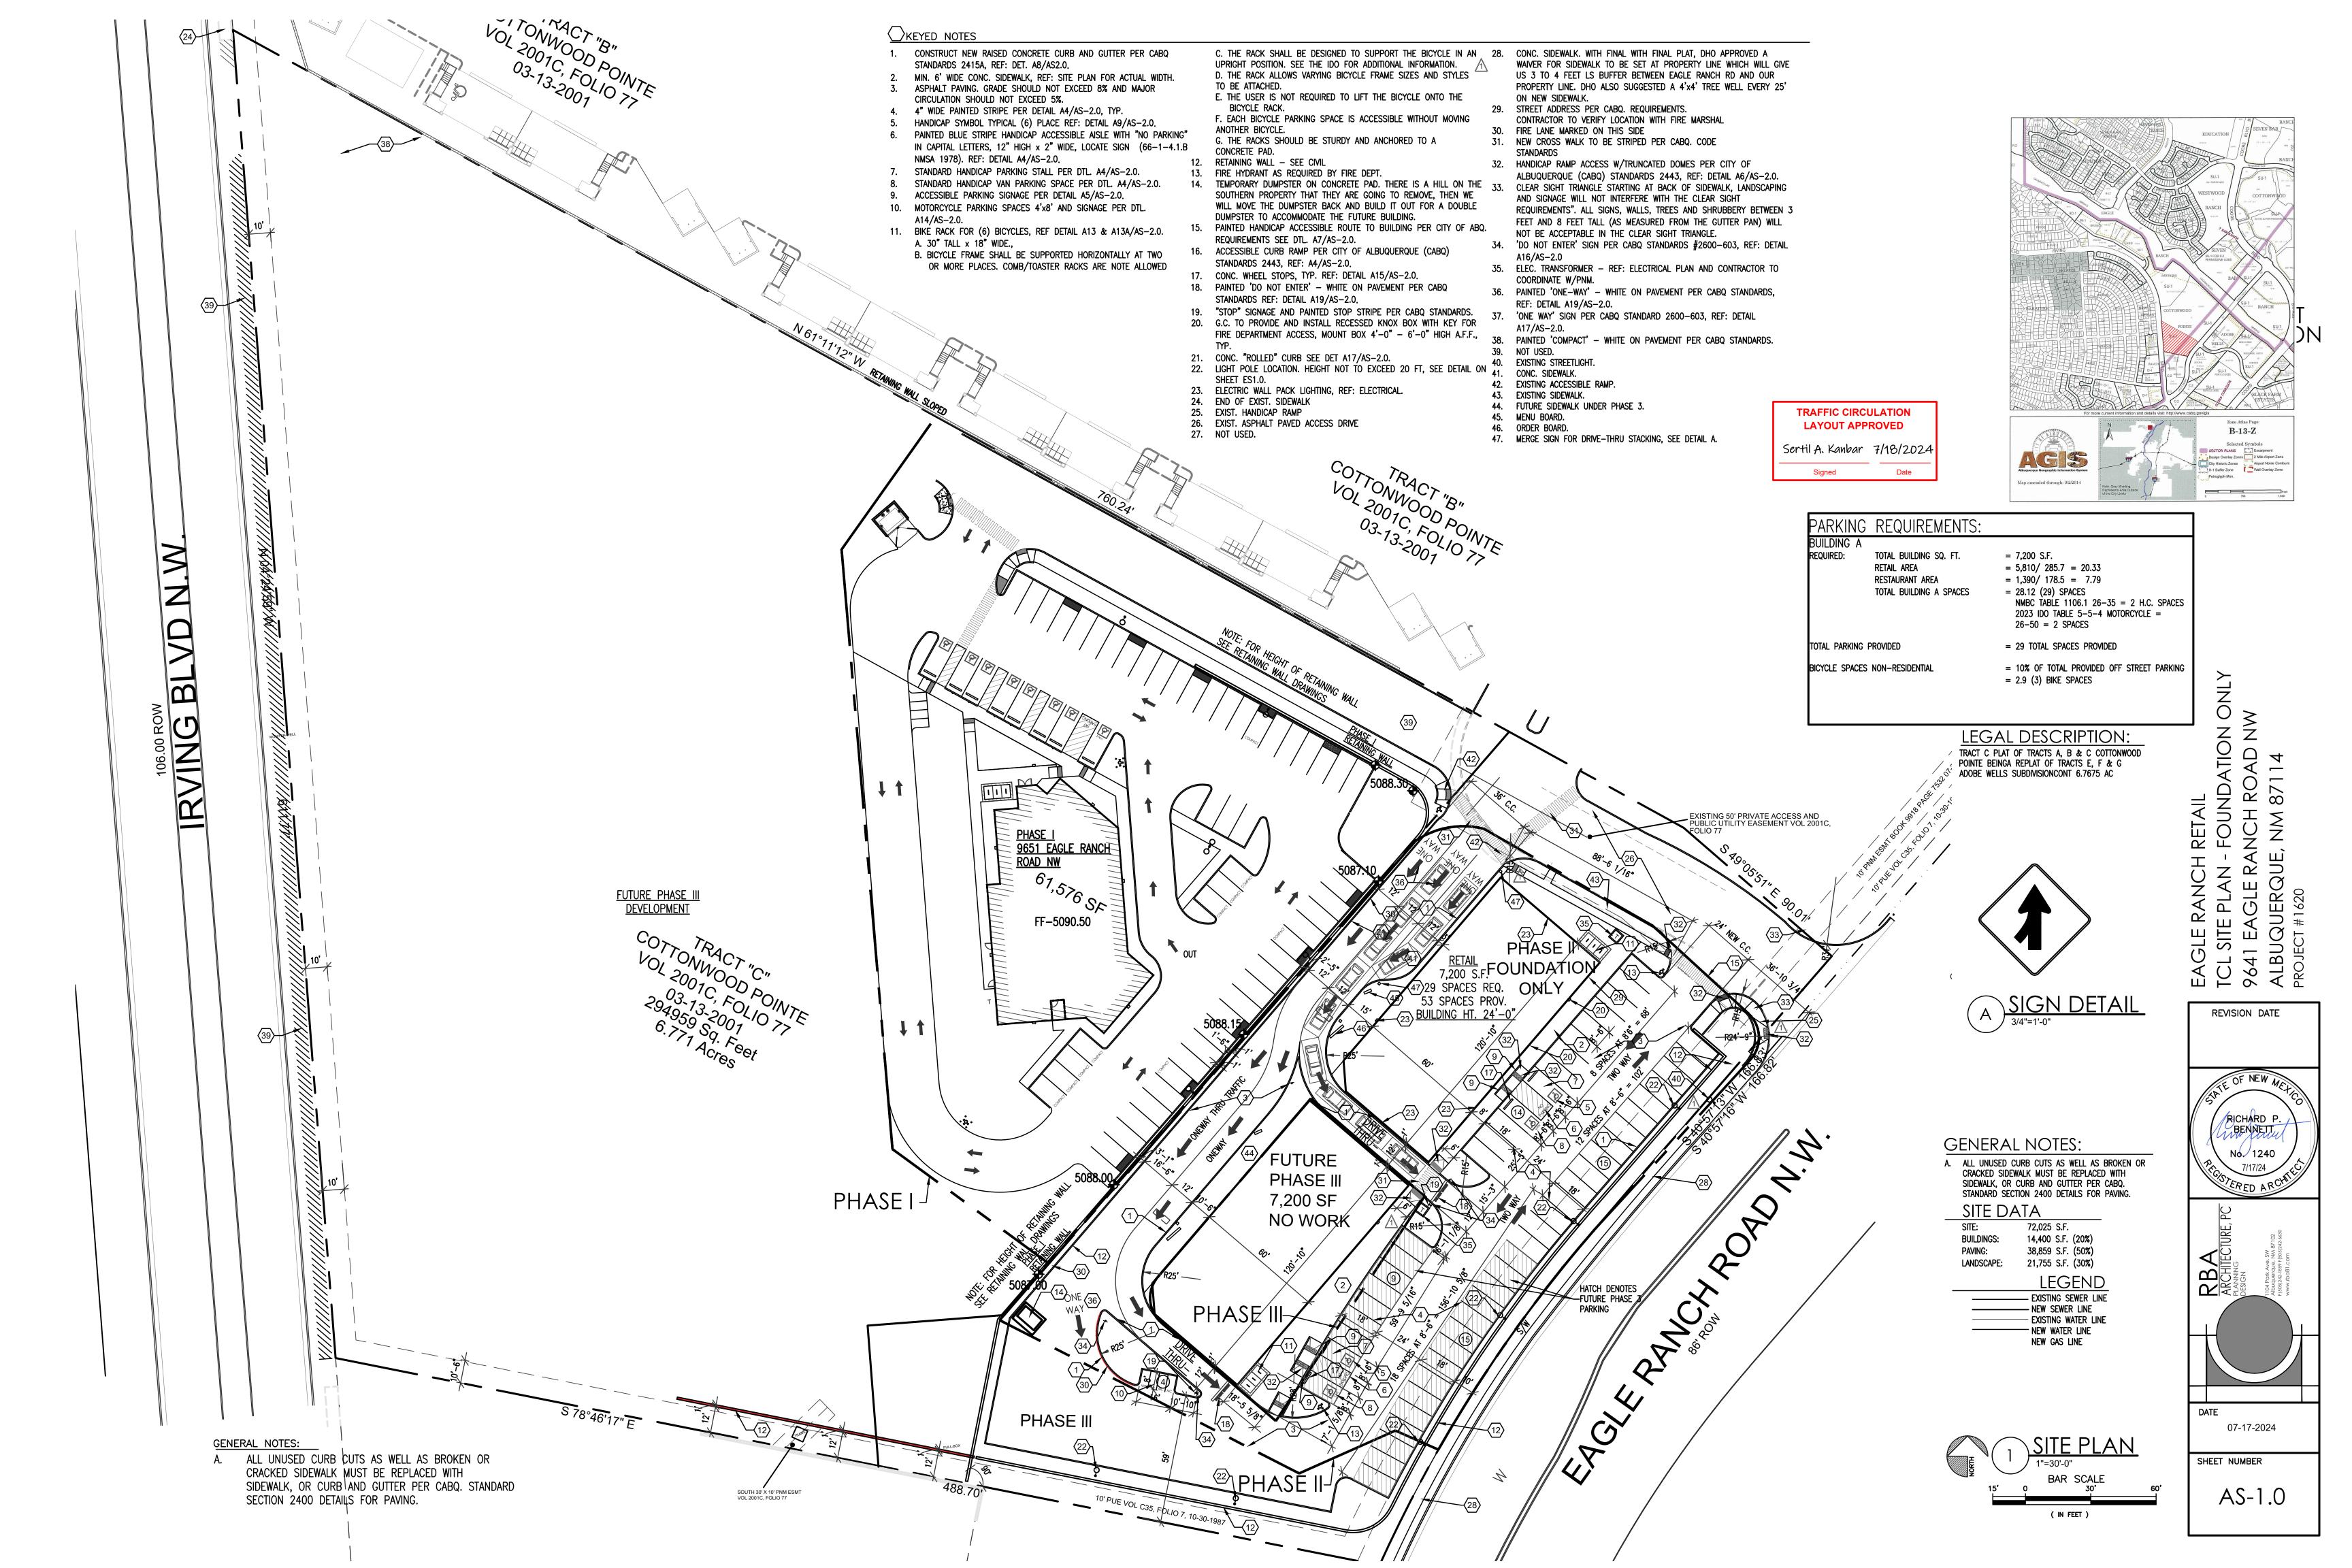

Engineer's Stamp Dated 6-12-24 (B13D002C)

Dear Mr. McEchem,

The TCL submittal received 6-12-2024 is approved for Building Permit by Transportation. A copy of the stamped and signed plan will be needed for each of the building permit plans. Please keep the original to be used for certification of the site for final C.O. for Transportation.

PO Box 1293

When the site construction is completed and an inspection for Certificate of Occupancy (C.O.) is requested, use the original City stamped approved TCL for certification. Redline any minor changes and adjustments that were made in the field. A NM registered architect or engineer must stamp, sign, and date the certification TCL along with indicating that the development was built in "substantial compliance" with the TCL. Submit this certification, the TCL, and a completed <u>Drainage and Transportation Information Sheet</u> to the <u>PLNDRS@cabq.gov</u> for log in and evaluation by Transportation.

NM 87103

Albuquerque

Once verification of certification is completed and approved, notification will be made to Building Safety to issue Final C.O. To confirm that a final C.O. has been issued, call Building Safety at 924-3690.