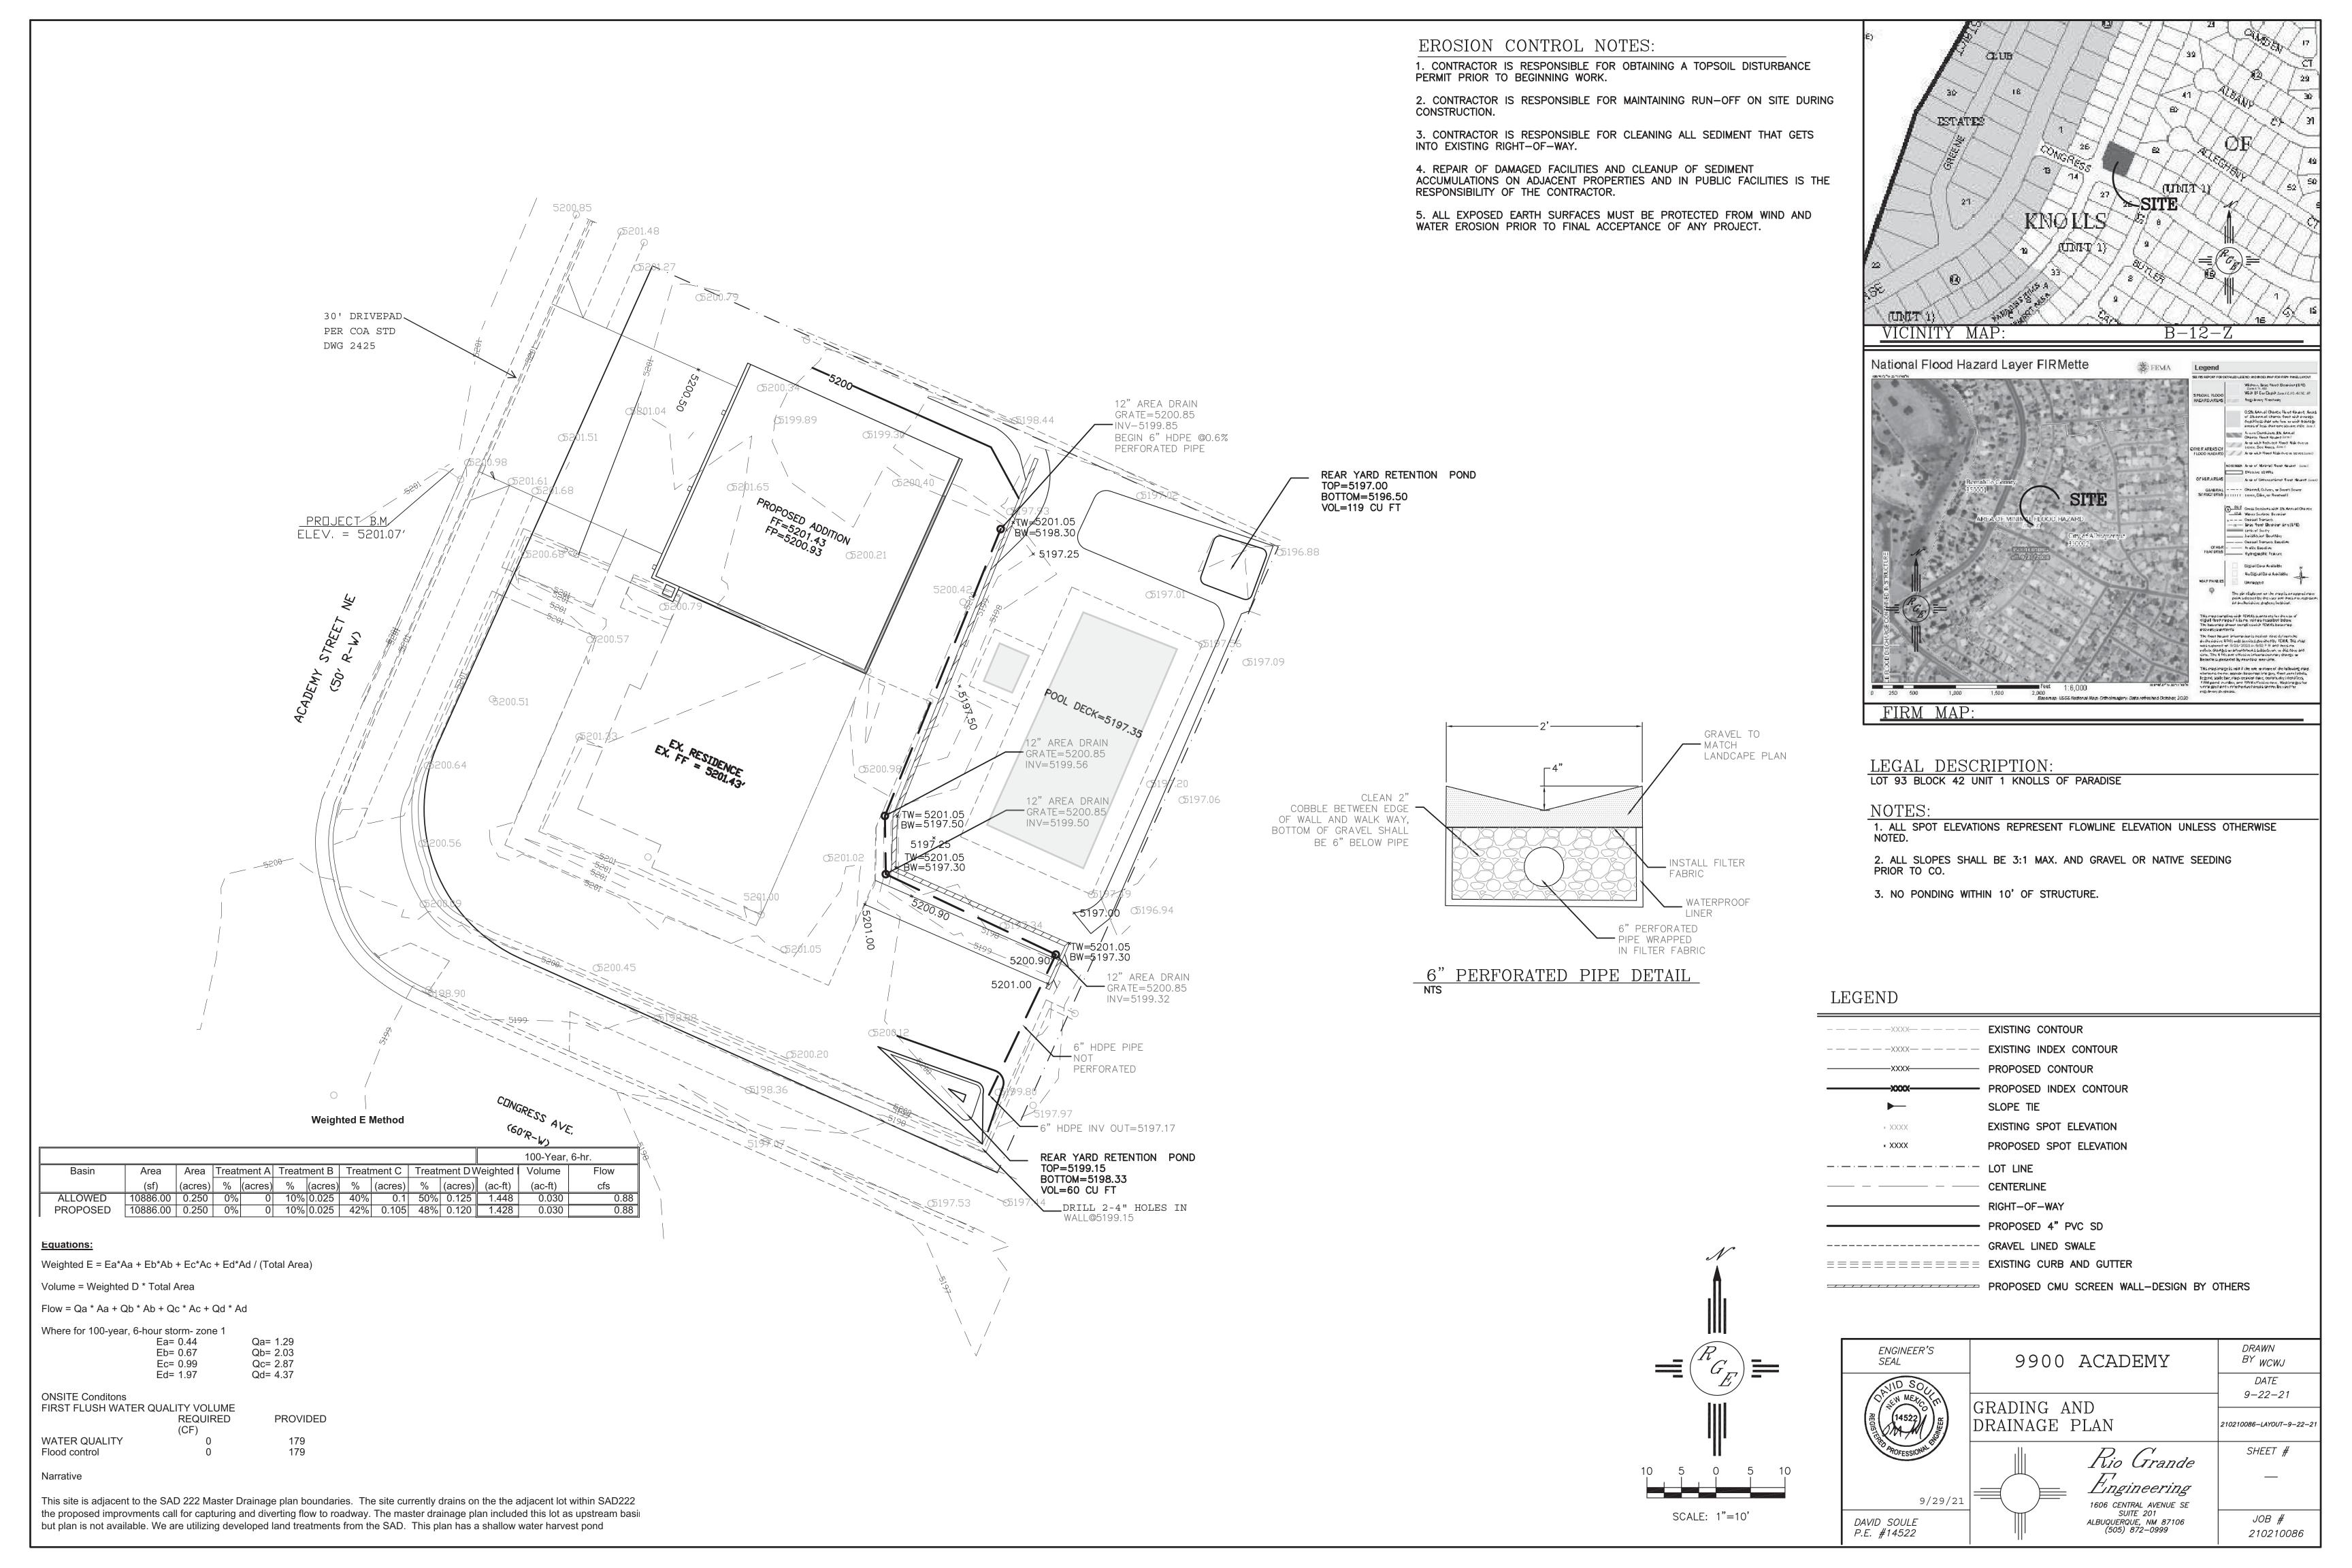

## CITY OF ALBUQUERQUE

Planning Department Alan Varela, Interim Director

October 29, 2021

David Soule, P.E. Rio Grande Engineering PO Box 93924 Albuquerque, New Mexico 87199

RE: Lot 93, Block 42, Unit 1 Knolls of Paradise 9900 Academy St. NW
Grading and Drainage Plan
Engineers Stamp Date 9/29/2021 (B13D011E)

Dear Mr. Soule,

Based upon the information provided in your submittal received 10/1/2021, this plan is approved for Grading Permit. Please inform the builder/owner to attach a copy of this approved plan and letter into the construction sets in the permitting process prior to sign-off by Hydrology.

Prior to Building Permit approval, a **Pad Certification** will be required. Inform the contractor/owner not to pile dirt in the street as a ramp to climb the curb. If dirt is found in the street the pad cert. will be denied.

Prior to **Certificate of Occupancy release**, Engineer Certification per the DPM checklist of this plan will be required.

If you have any questions, please contact me at 924-3986 or earmijo@cabq.gov.

Sincerely,