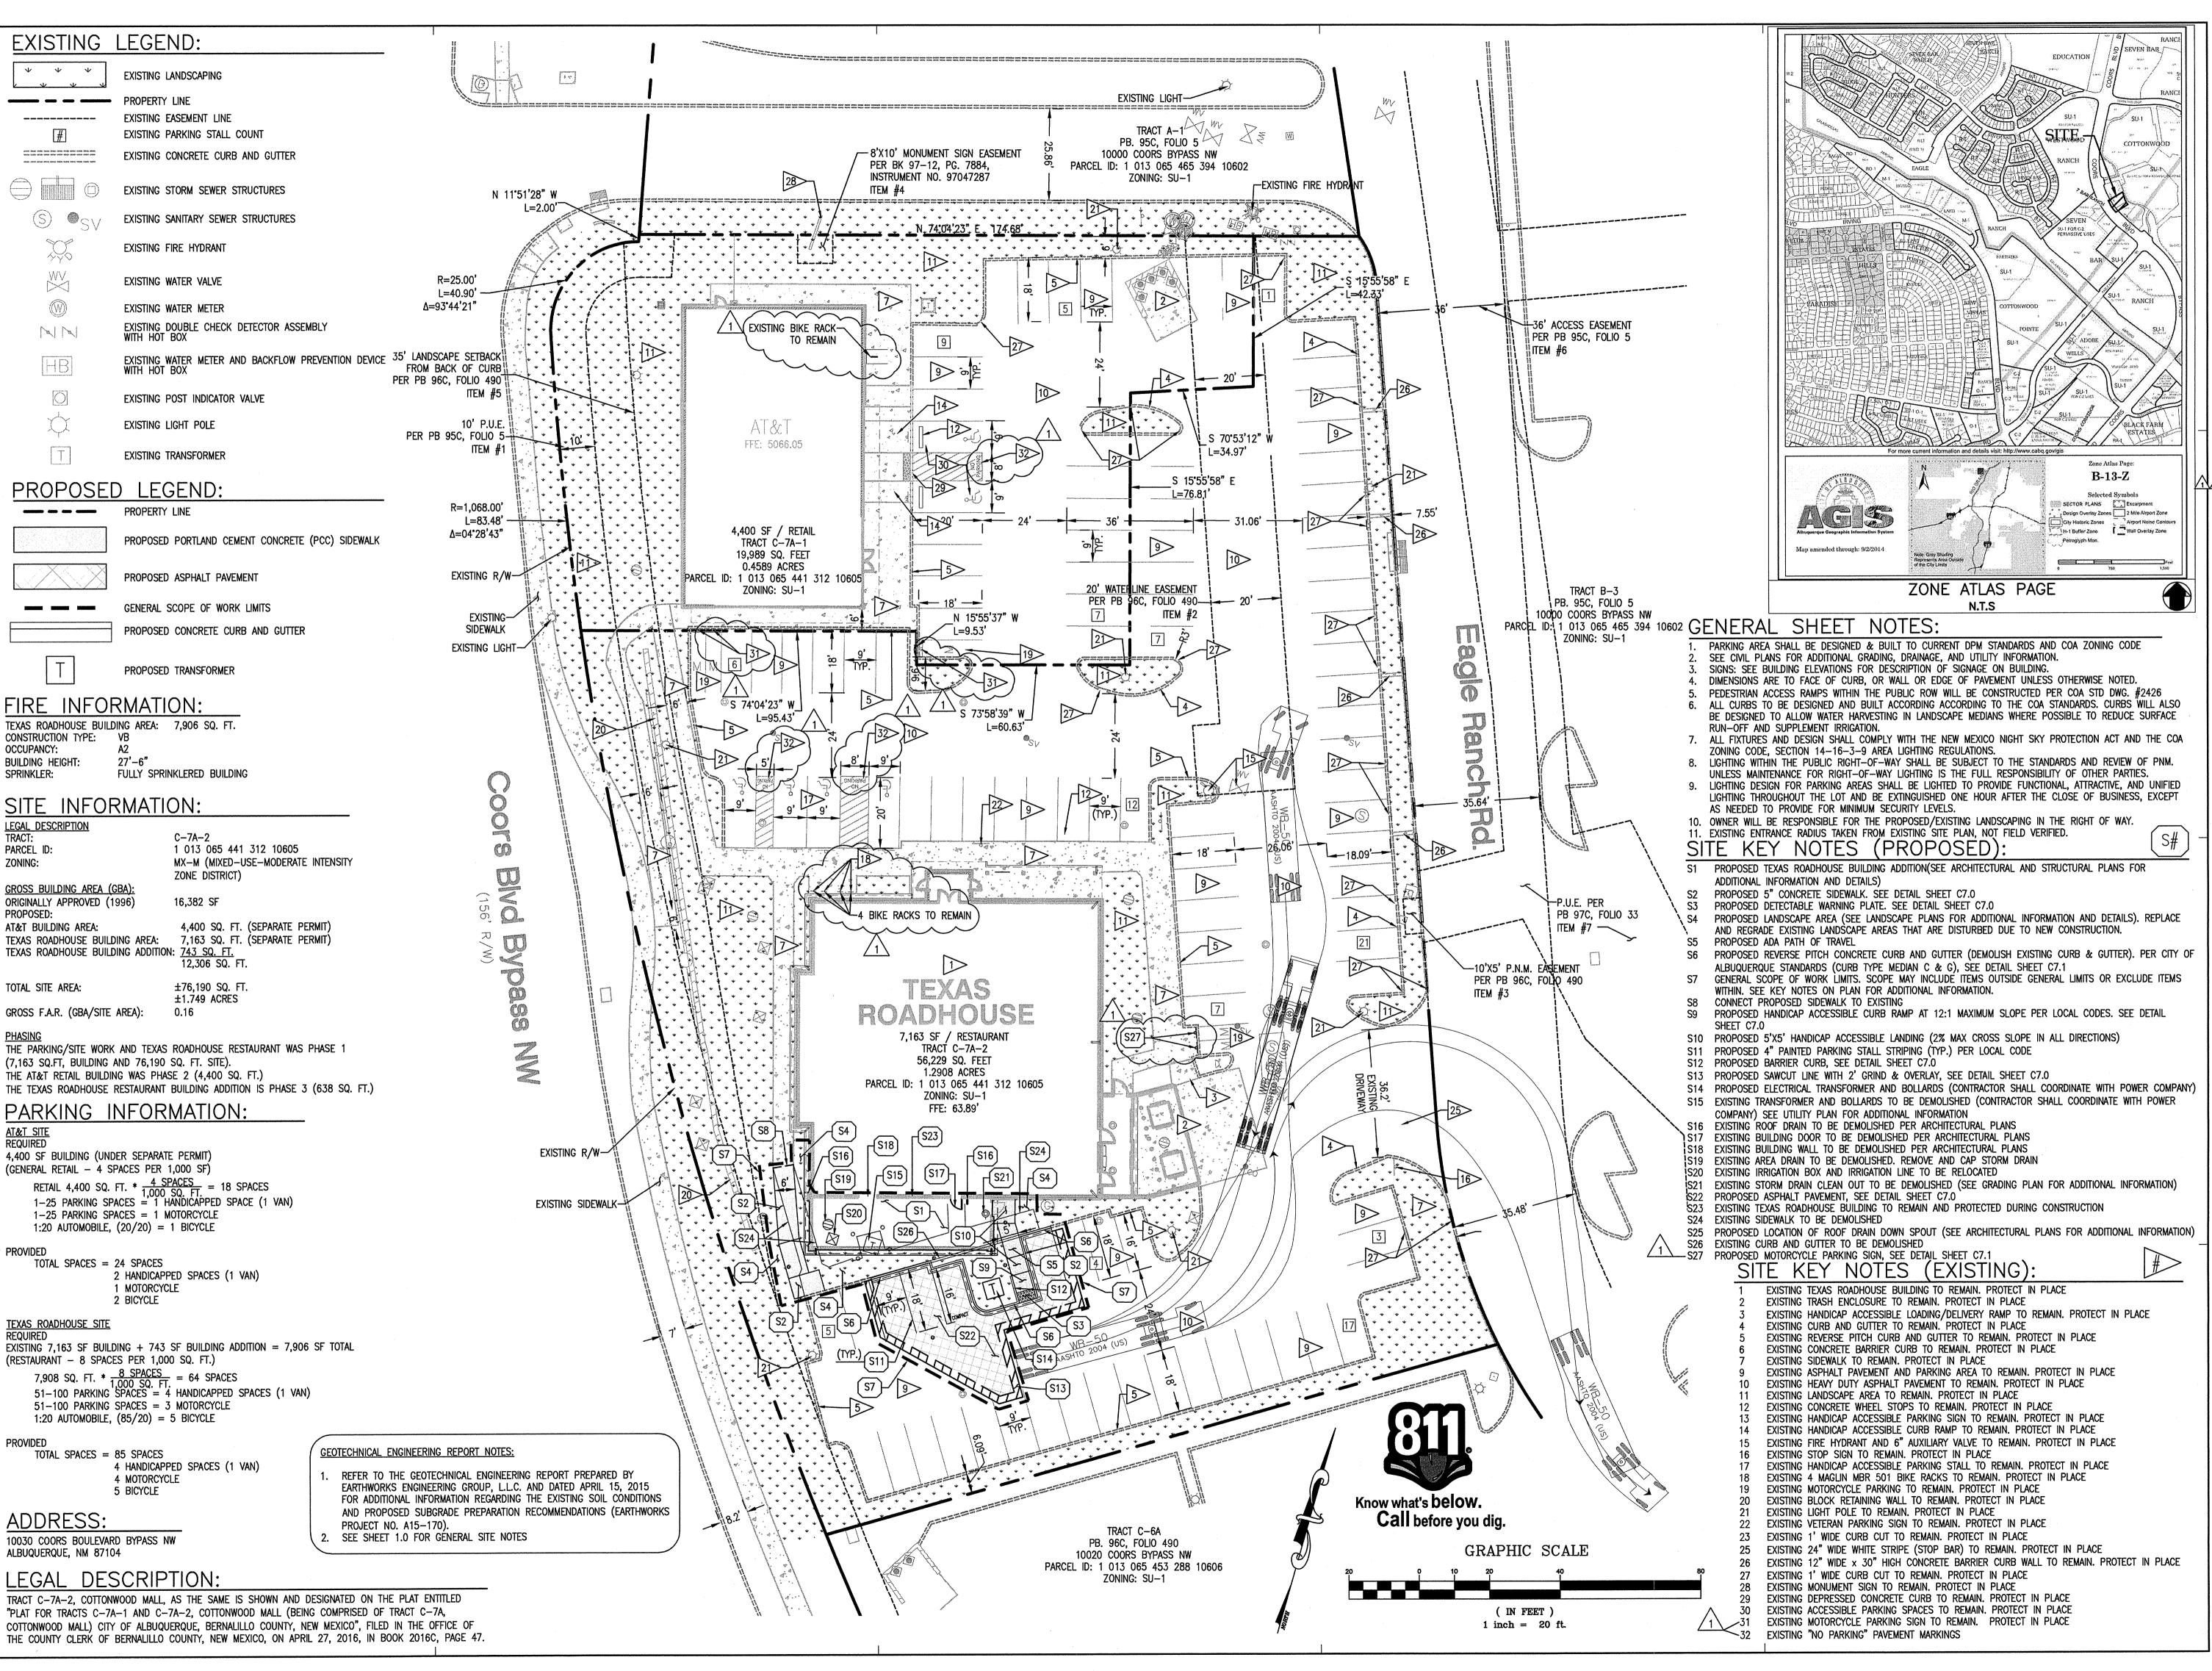

**SHEET TITLE** SITE PLAN

SHEET NUMBER

NOT ISSUED FOR CONSTRUCTION

C0.0 COVER SHEET

C1.0 GENERAL NOTES

C2.0 SITE PLAN

C2.1 FIRE 1)

C3.0 GRADING AND DRAINAGE PLAN

C3.1 STORM SEWER SIZING PLAN

C3.2 DRAINAGE PLAN

C4.0 UTILITY PLAN

C5.0 STORMWATER POLLUTION PREVENTION PLAN

C6.0 TRAFFIC CIRCULATION PLAN

C7.0 CONSTRUCTION DETAILS

C7.1 CONSTRUCTION DETAILS

## PROJECT BENCHMARKS:

NAVD 88 - ACS MONUMENT "10-B13" HAVING AN ELEVATION OF 5074.478

10030 COORS BOULEVARD NW
(TR C-7A-2 OF TR C-7A COTTONWOOD MALL)
ALBUQUERQUE, NEW MEXICO
ZONING: MX-M MIXED-USE-MODERATE
INTENSITY ZONE DISTRICT