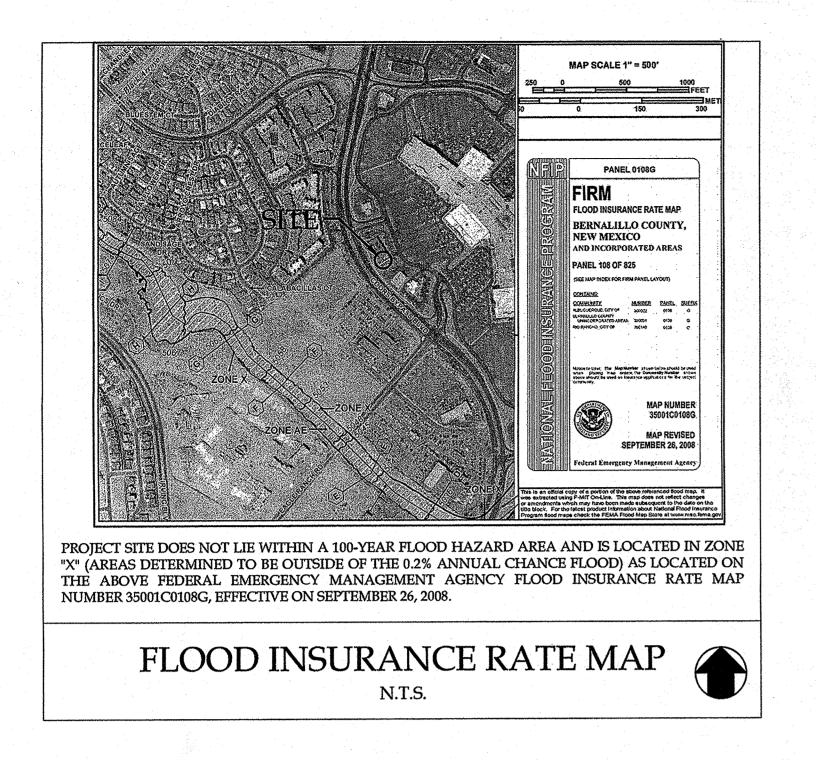

30 Executive Park, Suite 100 Irvine, CA 92614 t: 949 296 0450 f: 949 296 0479

**PROJECT TEAM** 

COPYRIGHT NOTICE This drawing is the praperty of the above for any purpose other than the specific praiect and site named herein, and canno

be reproduced in any manner without the

**ISSUE/REVISION RECORD** 

10/15/19 PERMIT SET 11/05/19 FIRE 1 SUBMITTAL 2 11/07/19 PERMIT RESPONSE

**PROFESSIONAL SEAL** 



PROFESSIONAL IN CHARGE

JOHN NOURZAD, PE PROFESSIONAL ENGINEER **LICENSE NO. 19062** 

PROJECT MANAGER

MIKE HOLMES **QUALITY CONTROL** 

MIKE HOLMES DRAWN BY

CODY SEXTON

**PROJECT NAME** 

**BYPASS NW** 

**TEXAS ROADHOUSE** 

**ALBUQUERQUE** 

**NEW MEXICO** 10030 COORS BOULEVARD



**PROJECT NUMBER** 20191050.0.0

**SHEET TITLE** SITE PLAN

SHEET NUMBER

NOT ISSUED FOR CONSTRUCTION





C0.0 COVER SHEET

C1.0 GENERAL NOTES

C2.0 SITE PLAN

C2.1 FIRE 1)

C3.0 GRADING AND DRAINAGE PLAN

C3.1 STORM SEWER SIZING PLAN

C3.2 DRAINAGE PLAN

C4.0 UTILITY PLAN

C5.0 STORMWATER POLLUTION PREVENTION PLAN

C6.0 TRAFFIC CIRCULATION PLAN

C7.0 CONSTRUCTION DETAILS

C7.1 CONSTRUCTION DETAILS

## ATTACHMENTS

ALTA/ACSM LAND TITLE SURVEY

L1.0 LANDSCAPE PLAN

L2.0 LANDSCAPE NOTES AND DETAILS



## PROJECT BENCHMARKS:

NAVD 88 - ACS MONUMENT "10-B13" HAVING AN ELEVATION OF 5074.478



10030 COORS BOULEVARD NW
(TR C-7A-2 OF TR C-7A COTTONWOOD MALL)
ALBUQUERQUE, NEW MEXICO
ZONING: MX-M MIXED-USE-MODERATE
INTENSITY ZONE DISTRICT

# DEVELOPER:

TEXAS ROADHOUSE
CONTACT: DUANE BANET
TEXAS ROADHOUSE HOLDINGS, LLC
6040 DUTCHMANS LANE, SUITE 400
LOUISVILLE, KENTUCKY 40205
EMAIL: DUANE.BANET@TEX