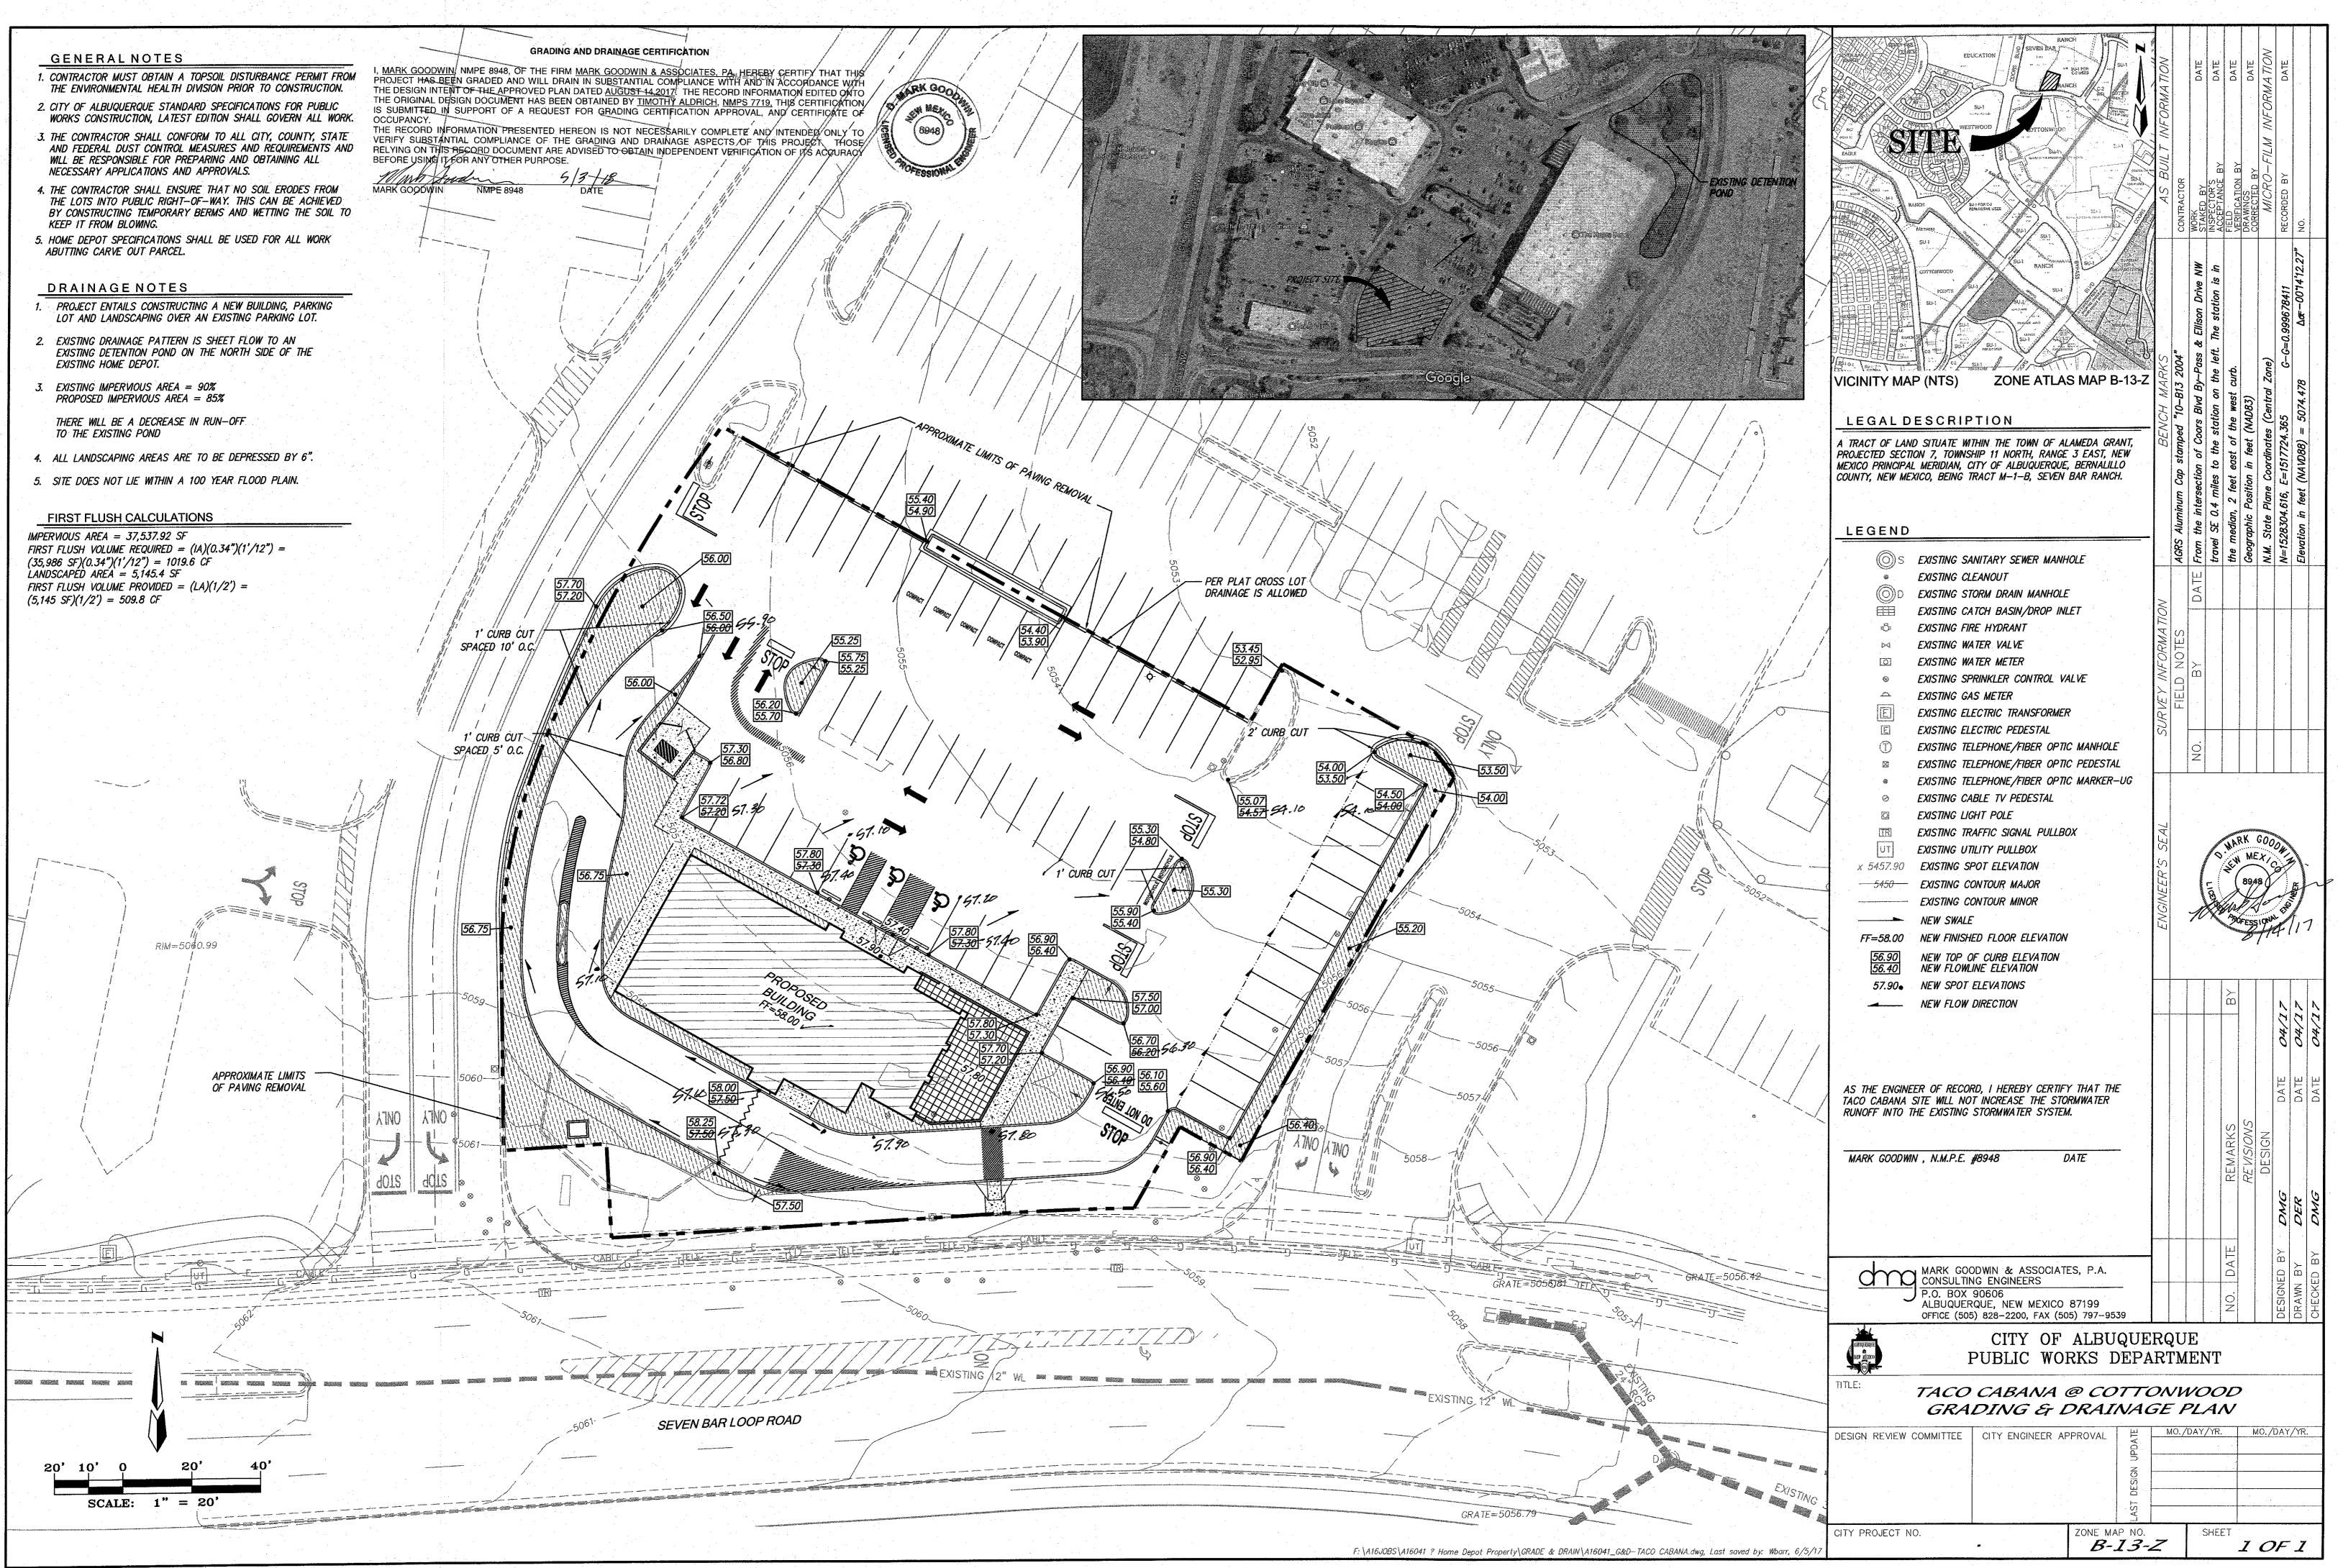

## CITY OF ALBUQUERQU

Timothy M. Keller, Mayor

May 8, 2018

Mark Goodwin, P.E. Mark Goodwin & Associates PO Box 90606 Albuquerque, NM, 87199

RE: **Taco Cabana Cottonwood** 

3801 Seven Bar Loop Rd NW

Request for Permanent C.O. - Accepted

Engineer's Stamp Date: 06/05/17

Engineer's Certification Date: 05/03/18

Hydrology File: B13D025

PO Box 1293 Dear Mr. Goodwin:

Based on the Certification received 05/04/18 and site visit on 05/08/18, the site is acceptable

for a Permanent Certificate of Occupancy by Hydrology for 3801 Seven Bar Loop Rd NW.

If you have any questions, please contact me at 924-3995 or rbrissette@cabq.gov.

NM 87103

Albuquerque

Sincerely,

www.cabq.gov