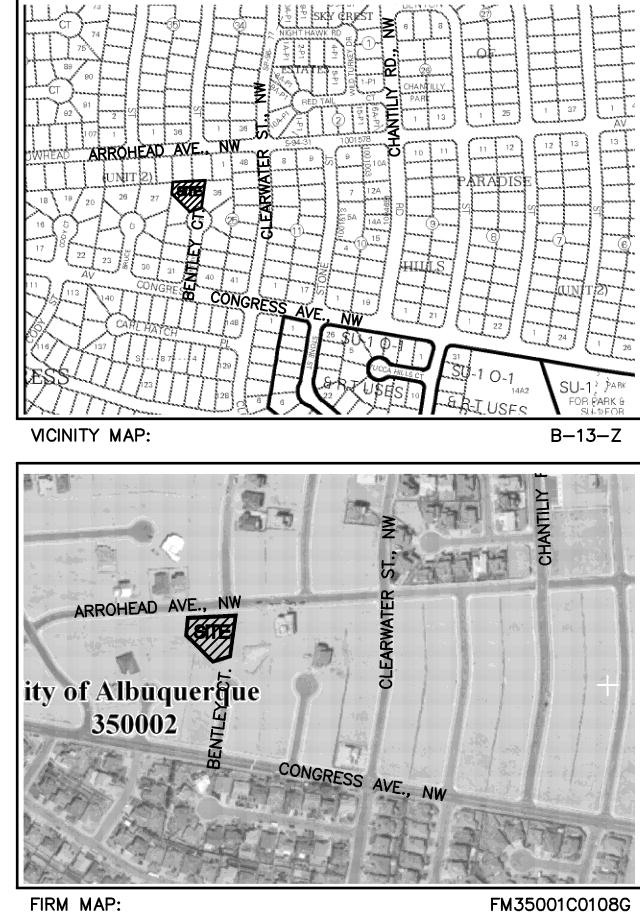

#### Location

Lot, Block 35, Block 25, Knolls of Paradise Hills, Unit 2 is located at 9841 bently Ct., NW, containing 0.2679 acre. See attached portion of Vicinity Map B-13-Z for exact location.