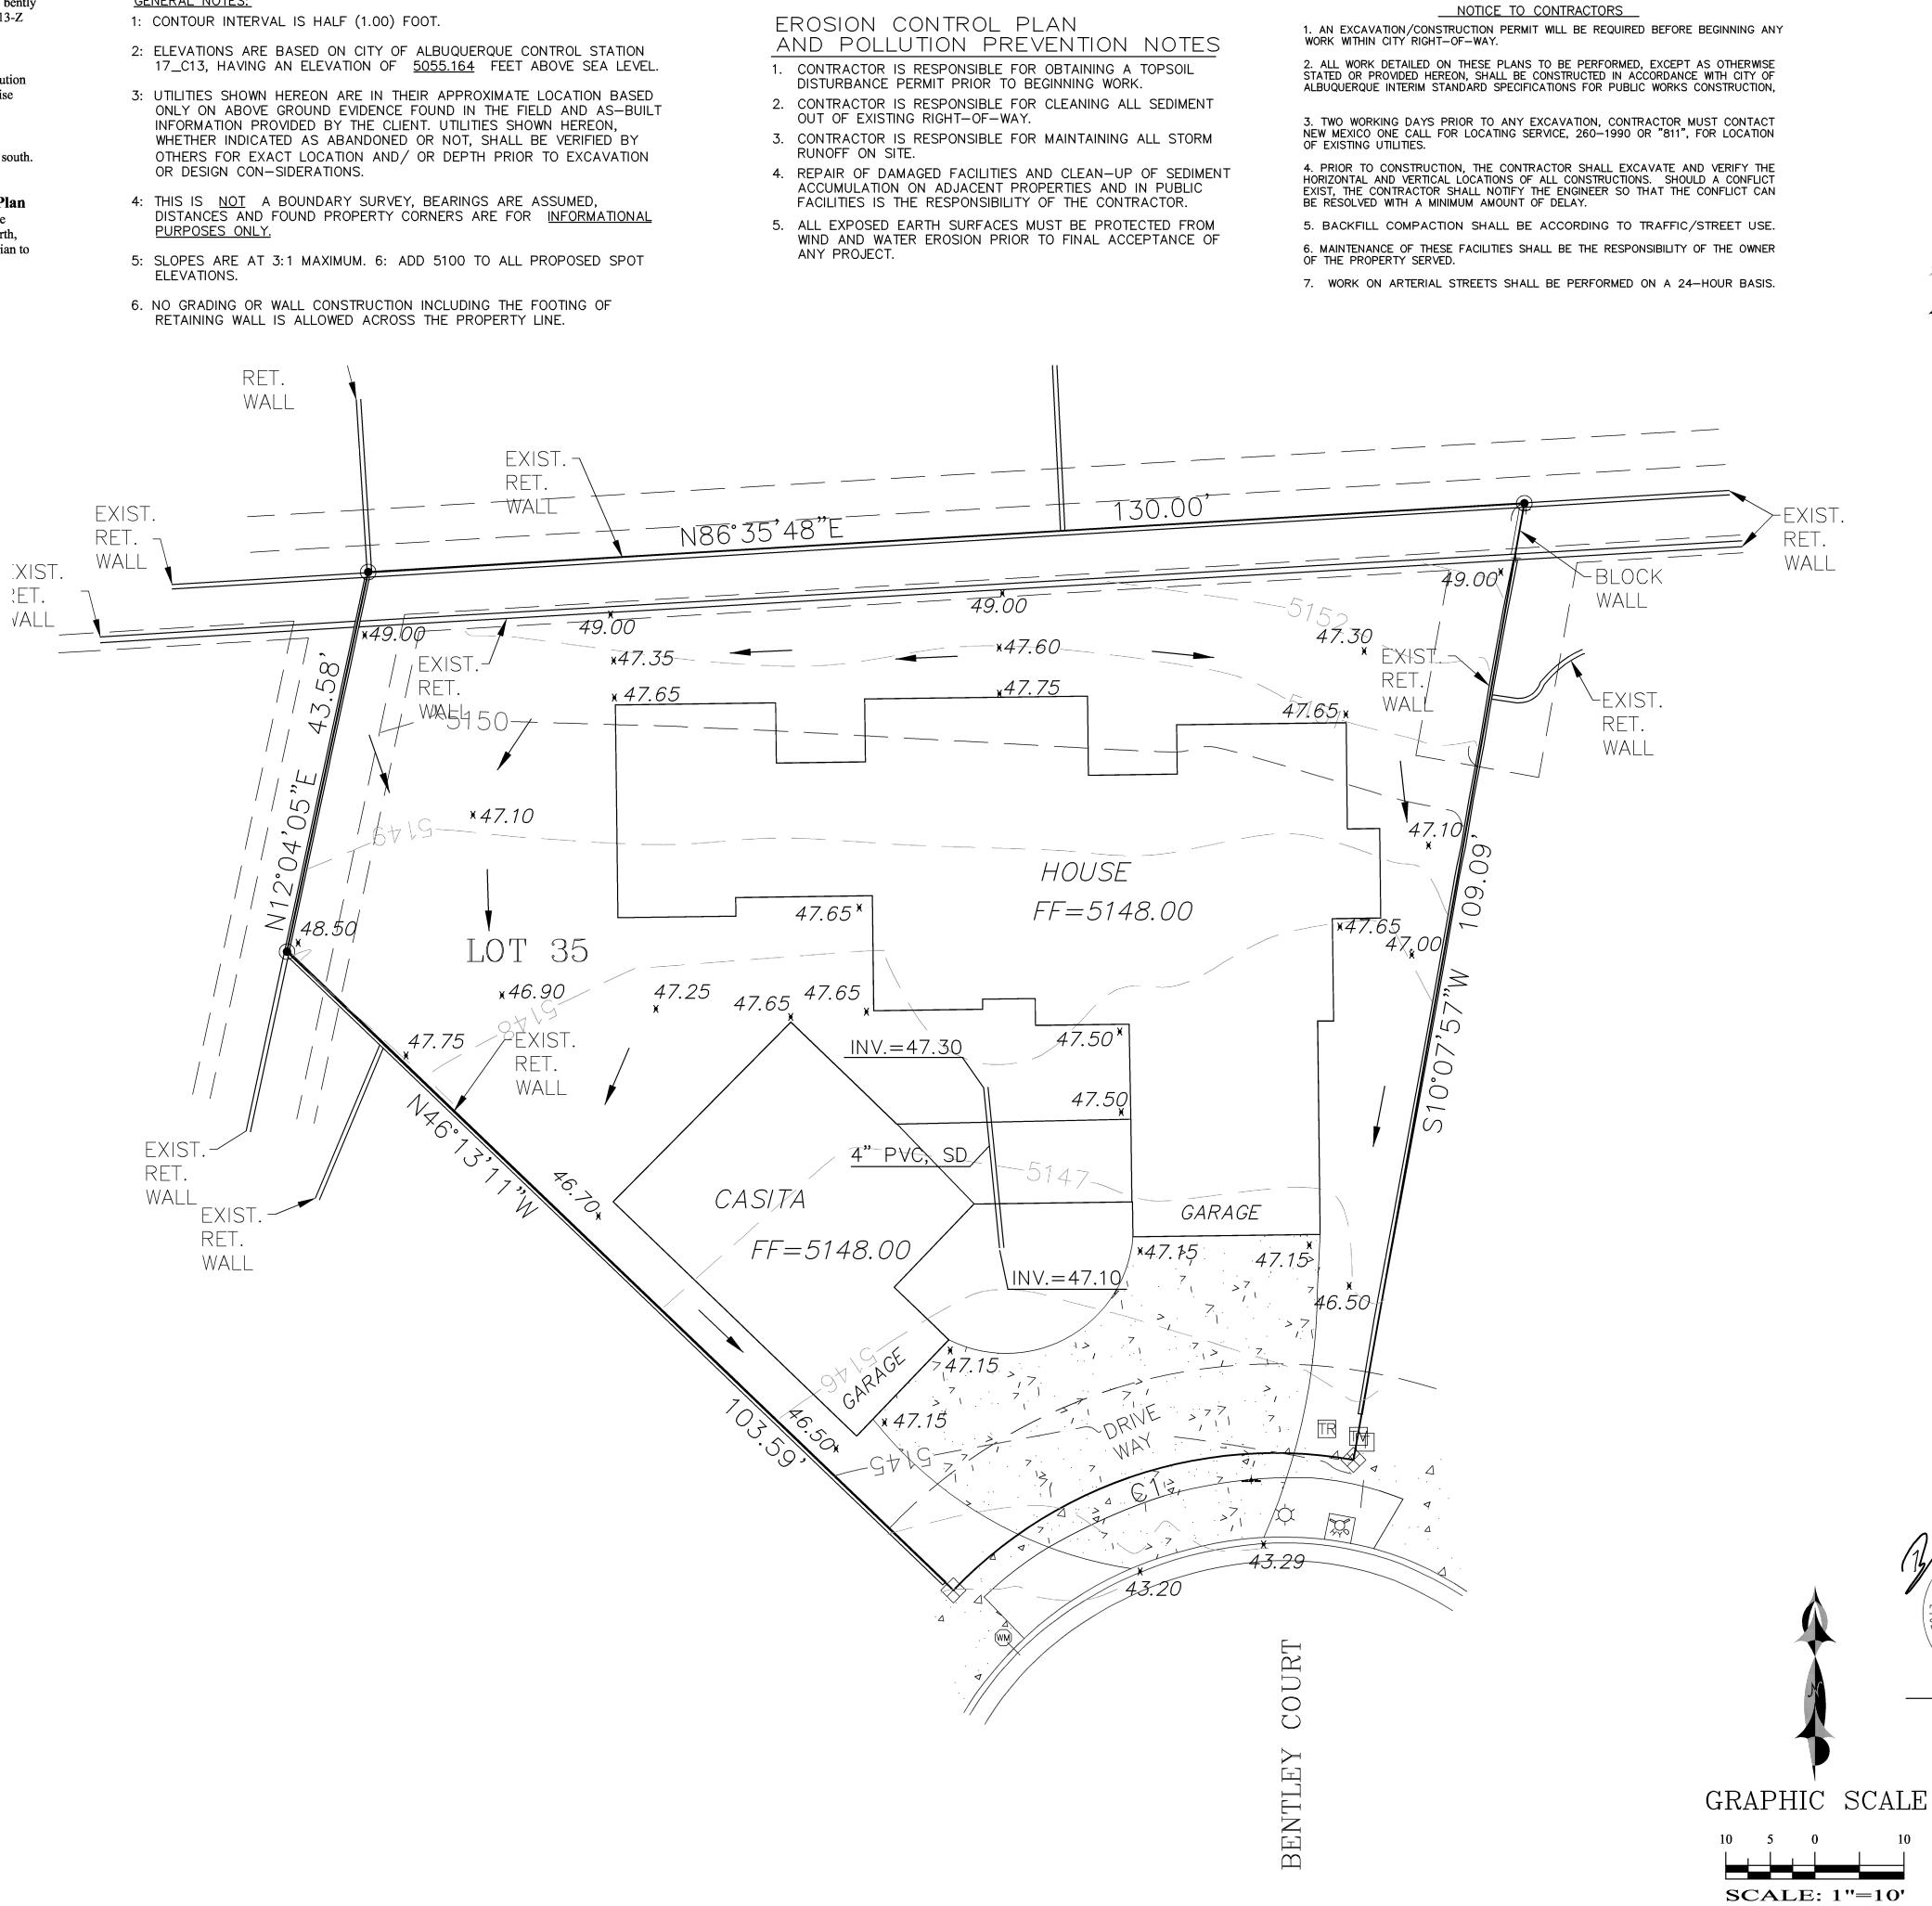

#### Location

Lot, Block 35, Block 25, Knolls of Paradise Hills, Unit 2 is located at 9841 bently Ct., NW, containing 0.2679 acre. See attached portion of Vicinity Map B-13-Z for exact location.

### Purpose

The purpose of this drainage report is to present a grading and drainage solution for new buildings and improvements for Lot 35, Block 25, Knolls of Paradise Hills, Unit 2.

#### **Existing Drainage Conditions**

This site falls within Master Drainage Plan for SAD 226. Lot drains to the south. No other offiste flows enters this site.

Proposed Conditions and On-Site Drainage Management Plan This site is within the SAD 226 Master Drainage plan boundaries. There are existing retaining walls all around this lot along the property line (along north, east and west property line). The site is to maintain existing patterns and drian to the street (Bentley Ct., NW) per the master drainage plan.

## GENERAL NOTES:

- OR DESIGN CON-SIDERATIONS.
- PURPOSES ONLY.
- ELEVATIONS.

LEGAL DESCRIPTION: LOT 35, BLOCK 25, KNOLLS OF PARADISE HILLS, UNIT 2

ADDRESS: 9817 BENTLEY CT., NW

|                           | — — —5030— — -                                                            | — EXISTING CONTOUR (MAJOR)  |
|---------------------------|---------------------------------------------------------------------------|-----------------------------|
|                           | — — —5029— — -                                                            | EXISTING CONTOUR (MINOR)    |
|                           |                                                                           | - BOUNDARY LINE             |
|                           | ¥ 42.70                                                                   | PROPOSED SPOT ELEVATION     |
|                           | ★ 5029.16                                                                 | EXISTING GRADE              |
|                           | × 5075.65<br>FL                                                           | EXISTING FLOWLINE ELEVATION |
|                           |                                                                           | PROPOSED RETAINING WALL     |
|                           | BC=41.30                                                                  | BOTTOM OF CHANEL            |
|                           | TF=42.00                                                                  | TOP OF FOOTING              |
|                           | TRW=45.12                                                                 | TOP OF RETAINING WALL       |
|                           | HP                                                                        | HIGH POINT                  |
|                           | 42.40<br><del>- <b>42.45</b></del>                                        | AS-BUILT GRADES             |
|                           | x 5141.50<br>- <i>FF=5142.30</i><br>FP=5142.25                            | AS-BUILT SPOT ELEVATIONS    |
| AGHOOLAN<br>NEX-CO<br>814 |                                                                           |                             |
| 814<br>72019<br>SSIONAL   | SBS CONSTRUCTION<br>AND ENGINEERING, LLC                                  |                             |
| AGHPOUR<br>#11814         | 10209 SNOWFLAKE CT., NW<br>ALBUQUERQUE, NEW MEXICO 87114<br>(505)804-5013 |                             |

LAST REVISION: 05-08-201

9817 BENTLEY COURT, NW **GRADING PLAN** 

DRAWING: DRAWN BY: DATE: 201912-GD.DWG SH-B 5-8-19

SHEET #