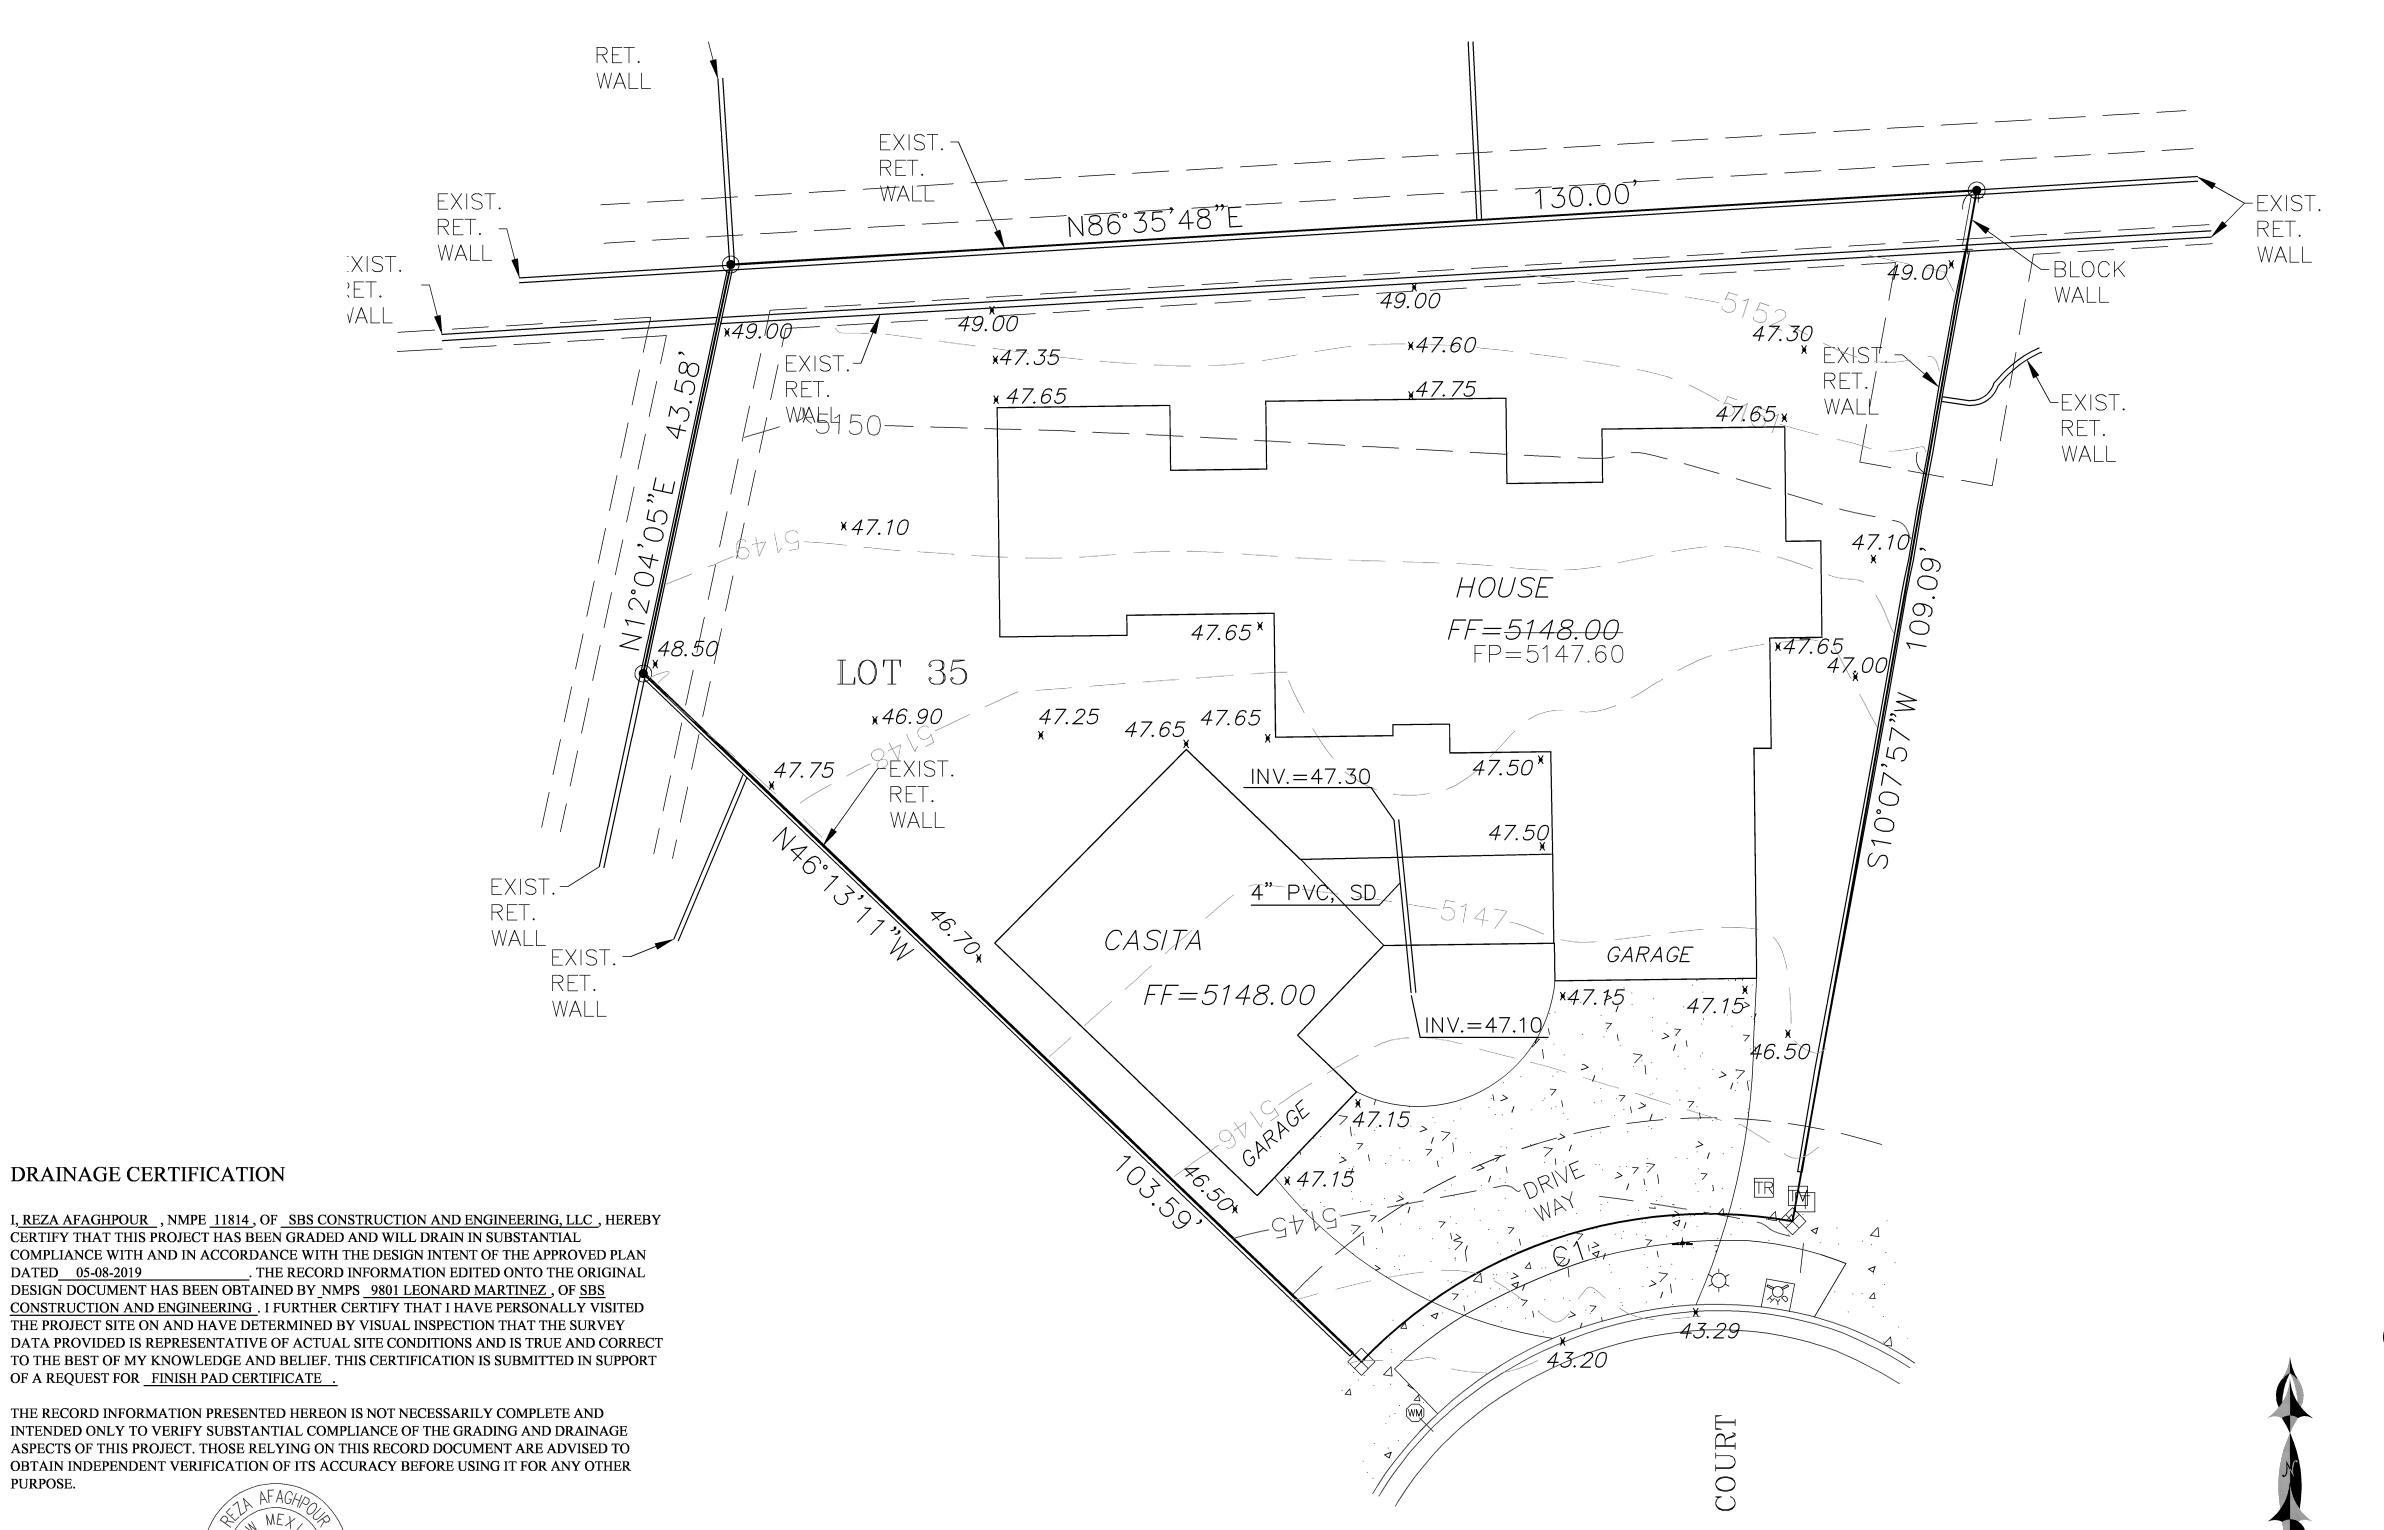

#### Location

Lot, Block 35, Block 25, Knolls of Paradise Hills, Unit 2 is located at 9841 bently Ct., NW, containing 0.2679 acre. See attached portion of Vicinity Map B-13-Z for exact location.

#### Purpose

The purpose of this drainage report is to present a grading and drainage solution for new buildings and improvements for Lot 35, Block 25, Knolls of Paradise Hills, Unit 2.

#### **Existing Drainage Conditions**

This site falls within Master Drainage Plan for SAD 226. Lot drains to the south. No other offiste flows enters this site.

Proposed Conditions and On-Site Drainage Management Plan This site is within the SAD 226 Master Drainage plan boundaries. There are existing retaining walls all around this lot along the property line (along north, east and west property line). The site is to maintain existing patterns and drian to the street (Bentley Ct., NW) per the master drainage plan.

DRAINAGE CERTIFICATION

DATED 05-08-2019

PURPOSE.

REZA AFAGHPOUR, NMPE 11814

DATE

VICINITY MAP:

B-13-Z

FIRM MAP:

#### LEGAL DESCRIPTION:

LOT 35, BLOCK 25, KNOLLS OF PARADISE HILLS, UNIT 2

ADDRESS: 9817 BENTLEY CT., NW

### LEGEND

- - - 5030- - EXISTING CONTOUR (MAJOR) - - 5029- EXISTING CONTOUR (MINOR) BOUNDARY LINE PROPOSED SPOT ELEVATION ¥ 42.70 EXISTING GRADE **X** 5029.16 EXISTING FLOWLINE ELEVATION × 5075.65 PROPOSED RETAINING WALL BC = 41.30BOTTOM OF CHANEL TF=42.00 TOP OF FOOTING TRW = 45.12TOP OF RETAINING WALL HIGH POINT 42.40 **42.45** AS-BUILT GRADES AS-BUILT SPOT ELEVATIONS X 5141.50 FF=5142.30 FP=5142.25

SBS CONSTRUCTION AND ENGINEERING, LLC

10209 SNOWFLAKE CT., NW ALBUQUERQUE, NEW MEXICO 87114 (505)804-5013

| 9817 BENTLEY COURT, N | W |
|-----------------------|---|
| GRADING PLAN          |   |

| 10'                       | DRAWING:      | DRAWN BY: | DATE:  | SHEET# |
|---------------------------|---------------|-----------|--------|--------|
| 10                        | 201912-GD.DWG | SH-B      | 5-8-19 | 1      |
| LAST REVISION: 05-08-2019 |               |           |        |        |