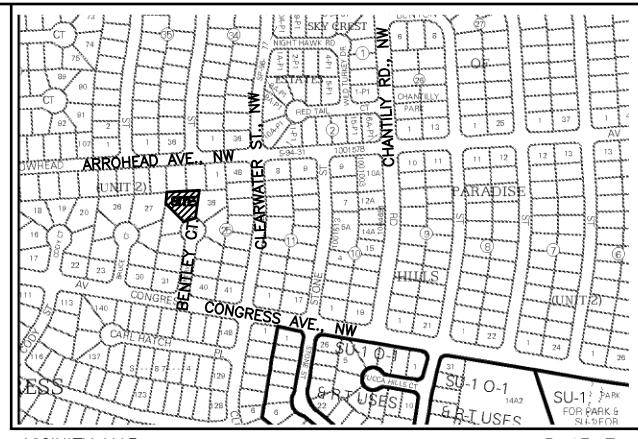

#### Location

Lot, Block 35, Block 25, Knolls of Paradise Hills, Unit 2 is located at 9841 bently Ct., NW, containing 0.2679 acre. See attached portion of Vicinity Map B-13-Z for exact location.

DRAINAGE CERTIFICATION

DATED 05-08-2019

PURPOSE.

REZA AFAGHPOUR, NMPE 11814

DATE

VICINITY MAP:

B-13-Z

FIRM MAP: