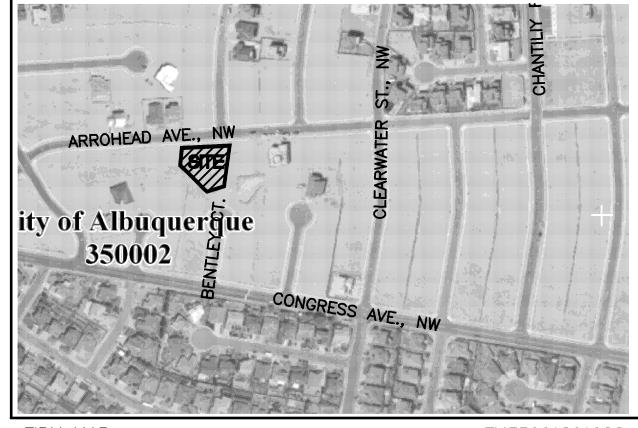

#### Location

Lot, Block 35, Block 25, Knolls of Paradise Hills, Unit 2 is located at 9841 bently Ct., NW, containing 0.2679 acre. See attached portion of Vicinity Map B-13-Z for exact location.

DRAINAGE CERTIFICATION

DATED 05-08-2019

PURPOSE.

REZA AFAGHPOUR, NMPE 11814

DATE

VICINITY MAP:

B-13-Z

FIRM MAP:

FM35001C0108G

#### LEGAL DESCRIPTION:

LOT 35, BLOCK 25, KNOLLS OF PARADISE HILLS, UNIT 2

ADDRESS: 9817 BENTLEY CT., NW