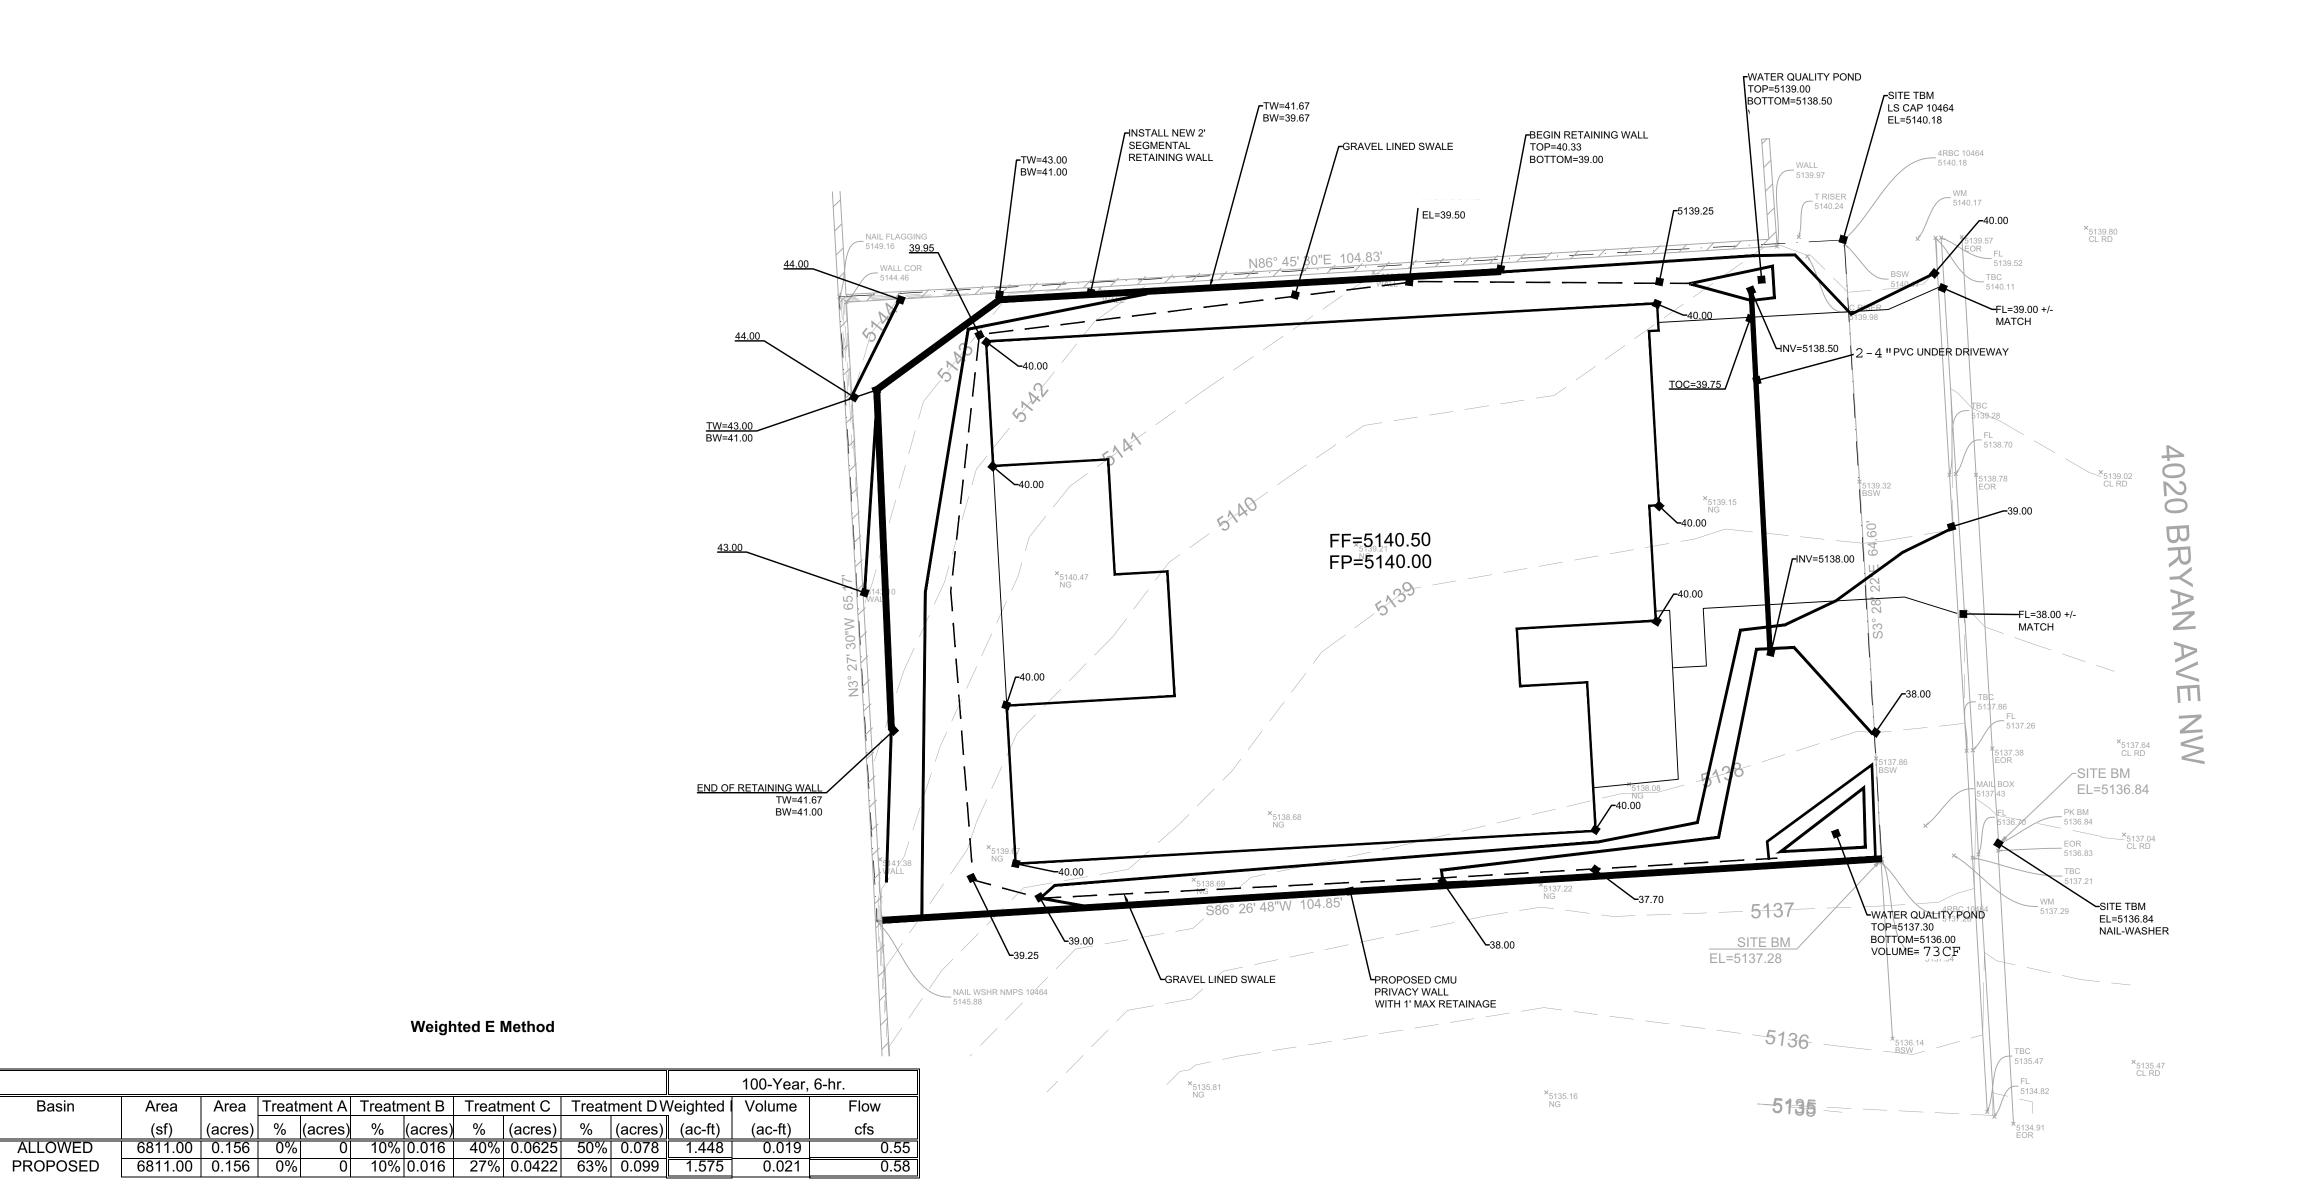

#### LEGAL DESCRIPTION: LOT 15, BLOCK 6, UNIT 2 PARADISE HILLS

FLOW OF UPSTREAM DRAINAGE

NOTES:

1. ALL SPOT ELEVATIONS REPRESENT FLOWLINE ELEVATION UNLESS OTHERWISE 2. TOPOGRAPHIC SURVEY INFORMATION SHOWN ON THIS PLAN WAS OBTAINED BY CONSTRUCTION SURVEY TECHNOLOGIES, NMPS 21082 DATED JUNE 2020.

3. ANY FUTURE FENCING MUST BE CONSTRUCTED SO TO NOT IMPEDE THE FREE

Qa= 1.29 Eb= 0.67 Qb= 2.03 Ec= 0.99 Qc= 2.87 Ed= 1.97 Qd= 4.37

**ONSITE Conditions** 

FIRST FLUSH WATER QUALITY VOLUME

PROVIDED REQUIRED (CF) 73 73 WATER QUALITY 72 Flood control

This site is within the SAD 222 Master Drainage plan boundaries. The site is to maintain existing patterns and drain to the the street per the master drainage plan. We are ponding the water harvest volume generated by the site there is and existing wall on the upland side. This plan has a shallow water harvest pond in excess of the drainage regulations.

Weighted E Method

P.E. #14522

| LOT 15, BLOCK 6, UNIT 2<br>PARADISE HILLS            | DRAWN<br>BY <sub>JDG</sub> |
|------------------------------------------------------|----------------------------|
| 4020 BRYAN                                           | DATE<br>06/17/2020         |
| GRADING AND<br>DRAINAGE PLAN                         |                            |
| Rio Grande  Engineering  1606 CENTRAL AVENUE SE      | SHEET # 1 OF 1             |
| SUITE 201<br>ALBUQUERQUE, NM 87106<br>(505) 872-0999 | JOB #                      |