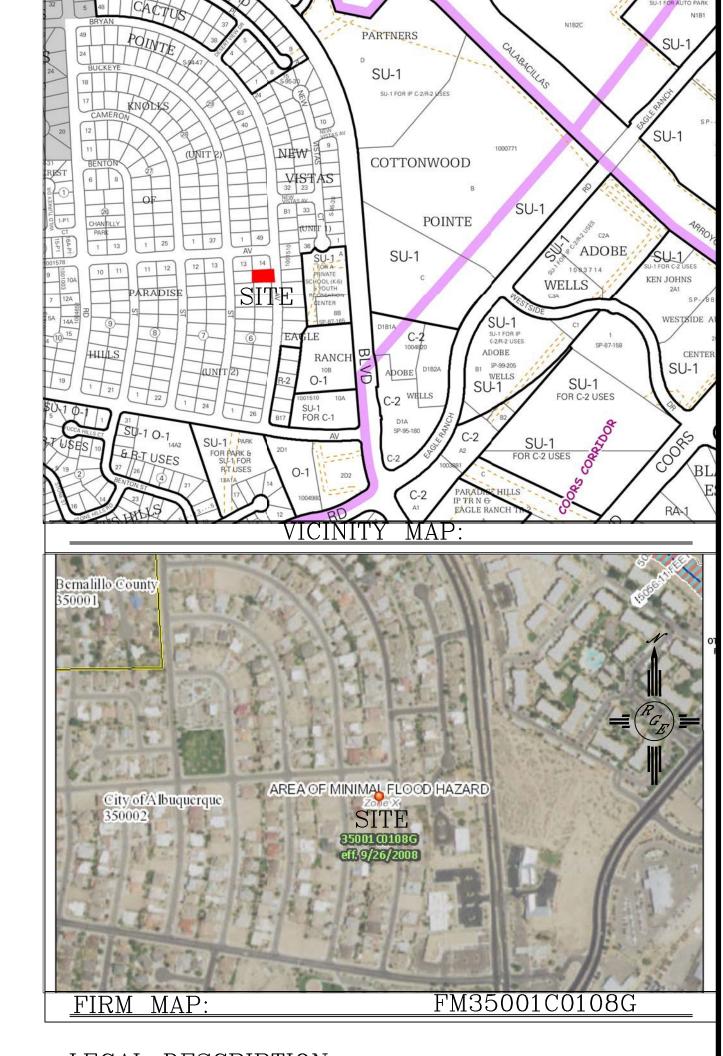

#### LEGAL DESCRIPTION: LOT 15, BLOCK 6, UNIT 2 PARADISE HILLS

FLOW OF UPSTREAM DRAINAGE

NOTES:

1. ALL SPOT ELEVATIONS REPRESENT FLOWLINE ELEVATION UNLESS OTHERWISE 2. TOPOGRAPHIC SURVEY INFORMATION SHOWN ON THIS PLAN WAS OBTAINED BY CONSTRUCTION SURVEY TECHNOLOGIES, NMPS 21082 DATED JUNE 2020.