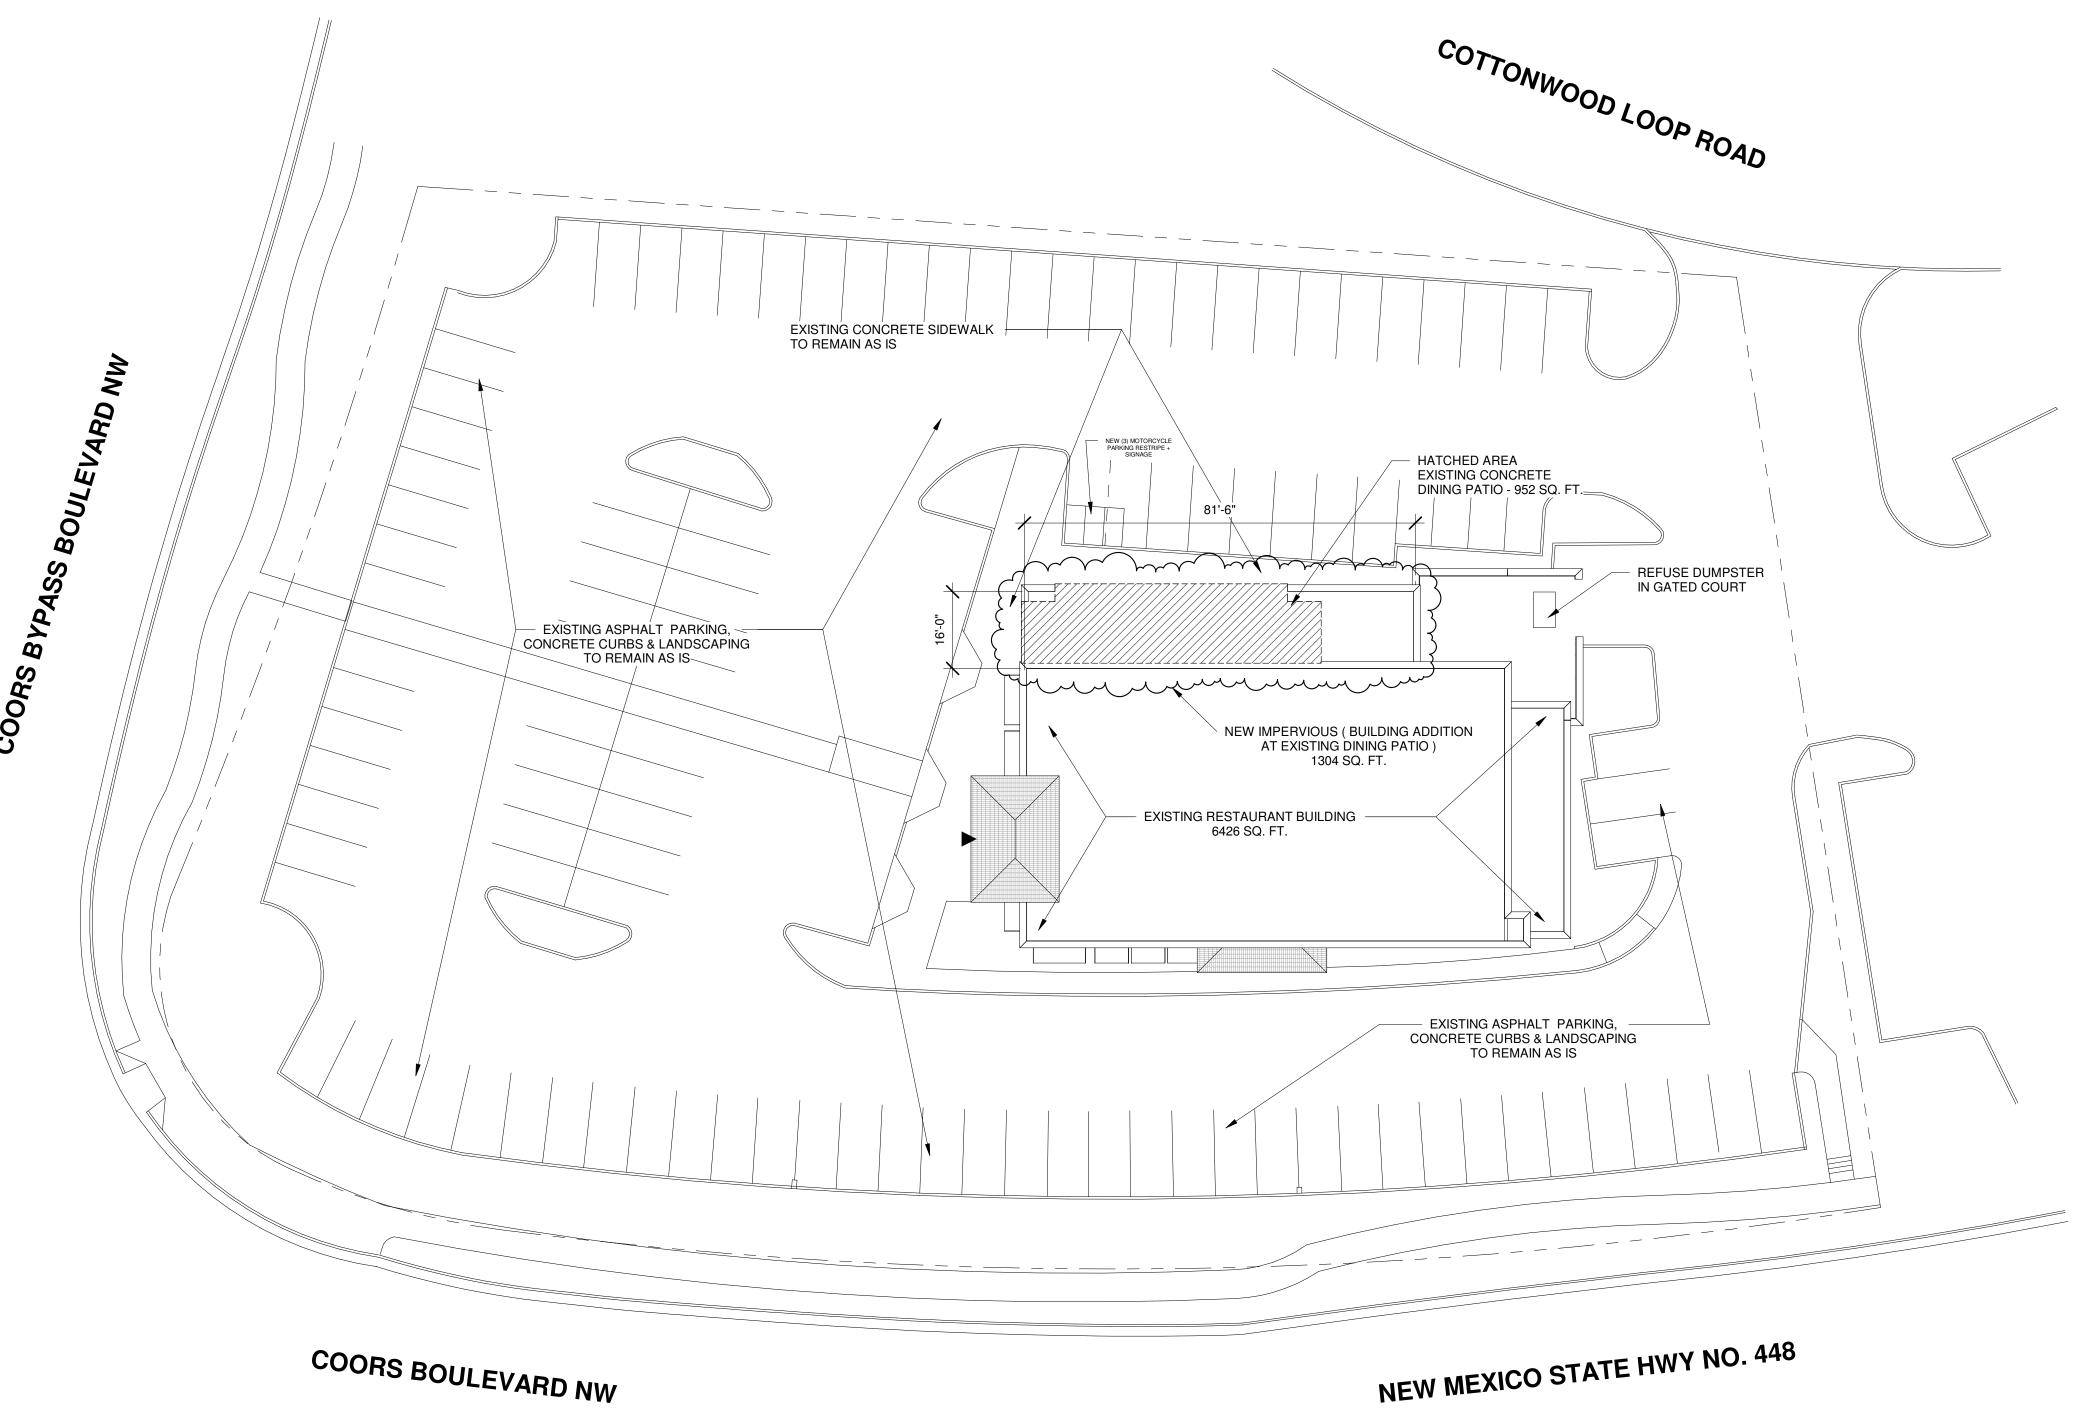

TOKYO HANA RESTAURANT REMODEL ADDITION • 10,001 COORS BLVD. N.W. ALBUQUERQUE, NEW MEXICO

NEW MEXICO STATE HWY NO. 448

GRADING & DRAINAGE PLAN

2 VICINITY MAP

Scale: NOT TO SCALE

B-14-Z

## LEGAL DESCRIPTION AND CALCULATION

<u>ADDRESS:</u> 10,001 COORS BLVD NW ALBUQUERQUE, NEW MEXICO

LEGAL DESCRIPTION

TRACT C-4 REPLAT OF TRACTS H-1 & H-2 SEVEN BAR RANCH NOW COMPRISING COTTONWOOD MALL CONT. 1.5435 AC M/L

SCOPE OF WORK:

1304 SQ. FT. NEW IMPERVIOUS AREA ( ENCLOSED BUILDING TO REPLACE FORMER OUTDOOR DINING PATIO FROM ORIGINAL APPROVED SITE DEVELOPMENT PLAN ) - NO AT-GRADE IMPERVIOUS CHANGE - SIDEWALKS AND PARKING AREA ASPHÁLT TO REMAIN AS IS.

## <u>LEGEND</u>

RESTAURANT MAIN ENTRANCE

AREA OF PROPOSED BUILDING ADDITION ON FORMER OUTDOOR **DINING PATIO** 

RESTAURANT REMODEL FOR CAIGUI ZHU 10,001 COORS BLVD NW ALBUQUERQUE, NEW MEXICO

GRADING AND DRAINAGE PLAN