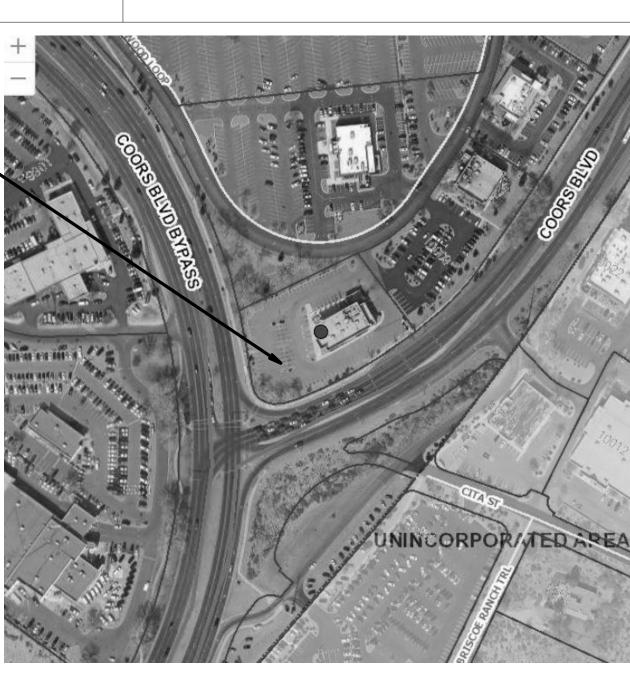

TOKYO HANA RESTAURANT REMODEL ADDITION • 10,001 COORS BLVD. N.W. ALBUQUERQUE, NEW MEXICO

NEW MEXICO STATE HWY NO. 448

GRADING & DRAINAGE PLAN

2 VICINITY MAP

Scale: NOT TO SCALE

B-14-Z