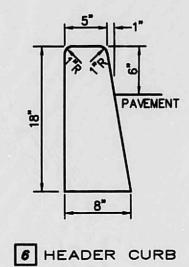

SCOPE OF WORK:

1304 SQ. FT. NEW IMPERVIOUS AREA ( ENCLOSED BUILDING TO REPLACE FORMER OUTDOOR DINING PATIO FROM ORIGINAL APPROVED SITE DEVELOPMENT PLAN ) - NO AT-GRADE IMPERVIOUS CHANGE - SIDEWALKS AND PARKING AREA ASPHÁLT TO REMAIN AS IS.