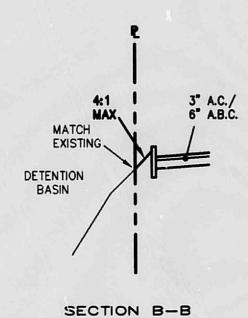

SCOPE OF WORK:

1304 SQ. FT. NEW IMPERVIOUS AREA ( ENCLOSED BUILDING TO REPLACE FORMER OUTDOOR DINING PATIO FROM ORIGINAL APPROVED SITE DEVELOPMENT PLAN ) - NO AT-GRADE IMPERVIOUS CHANGE - SIDEWALKS AND PARKING AREA ASPHÁLT TO REMAIN AS IS.