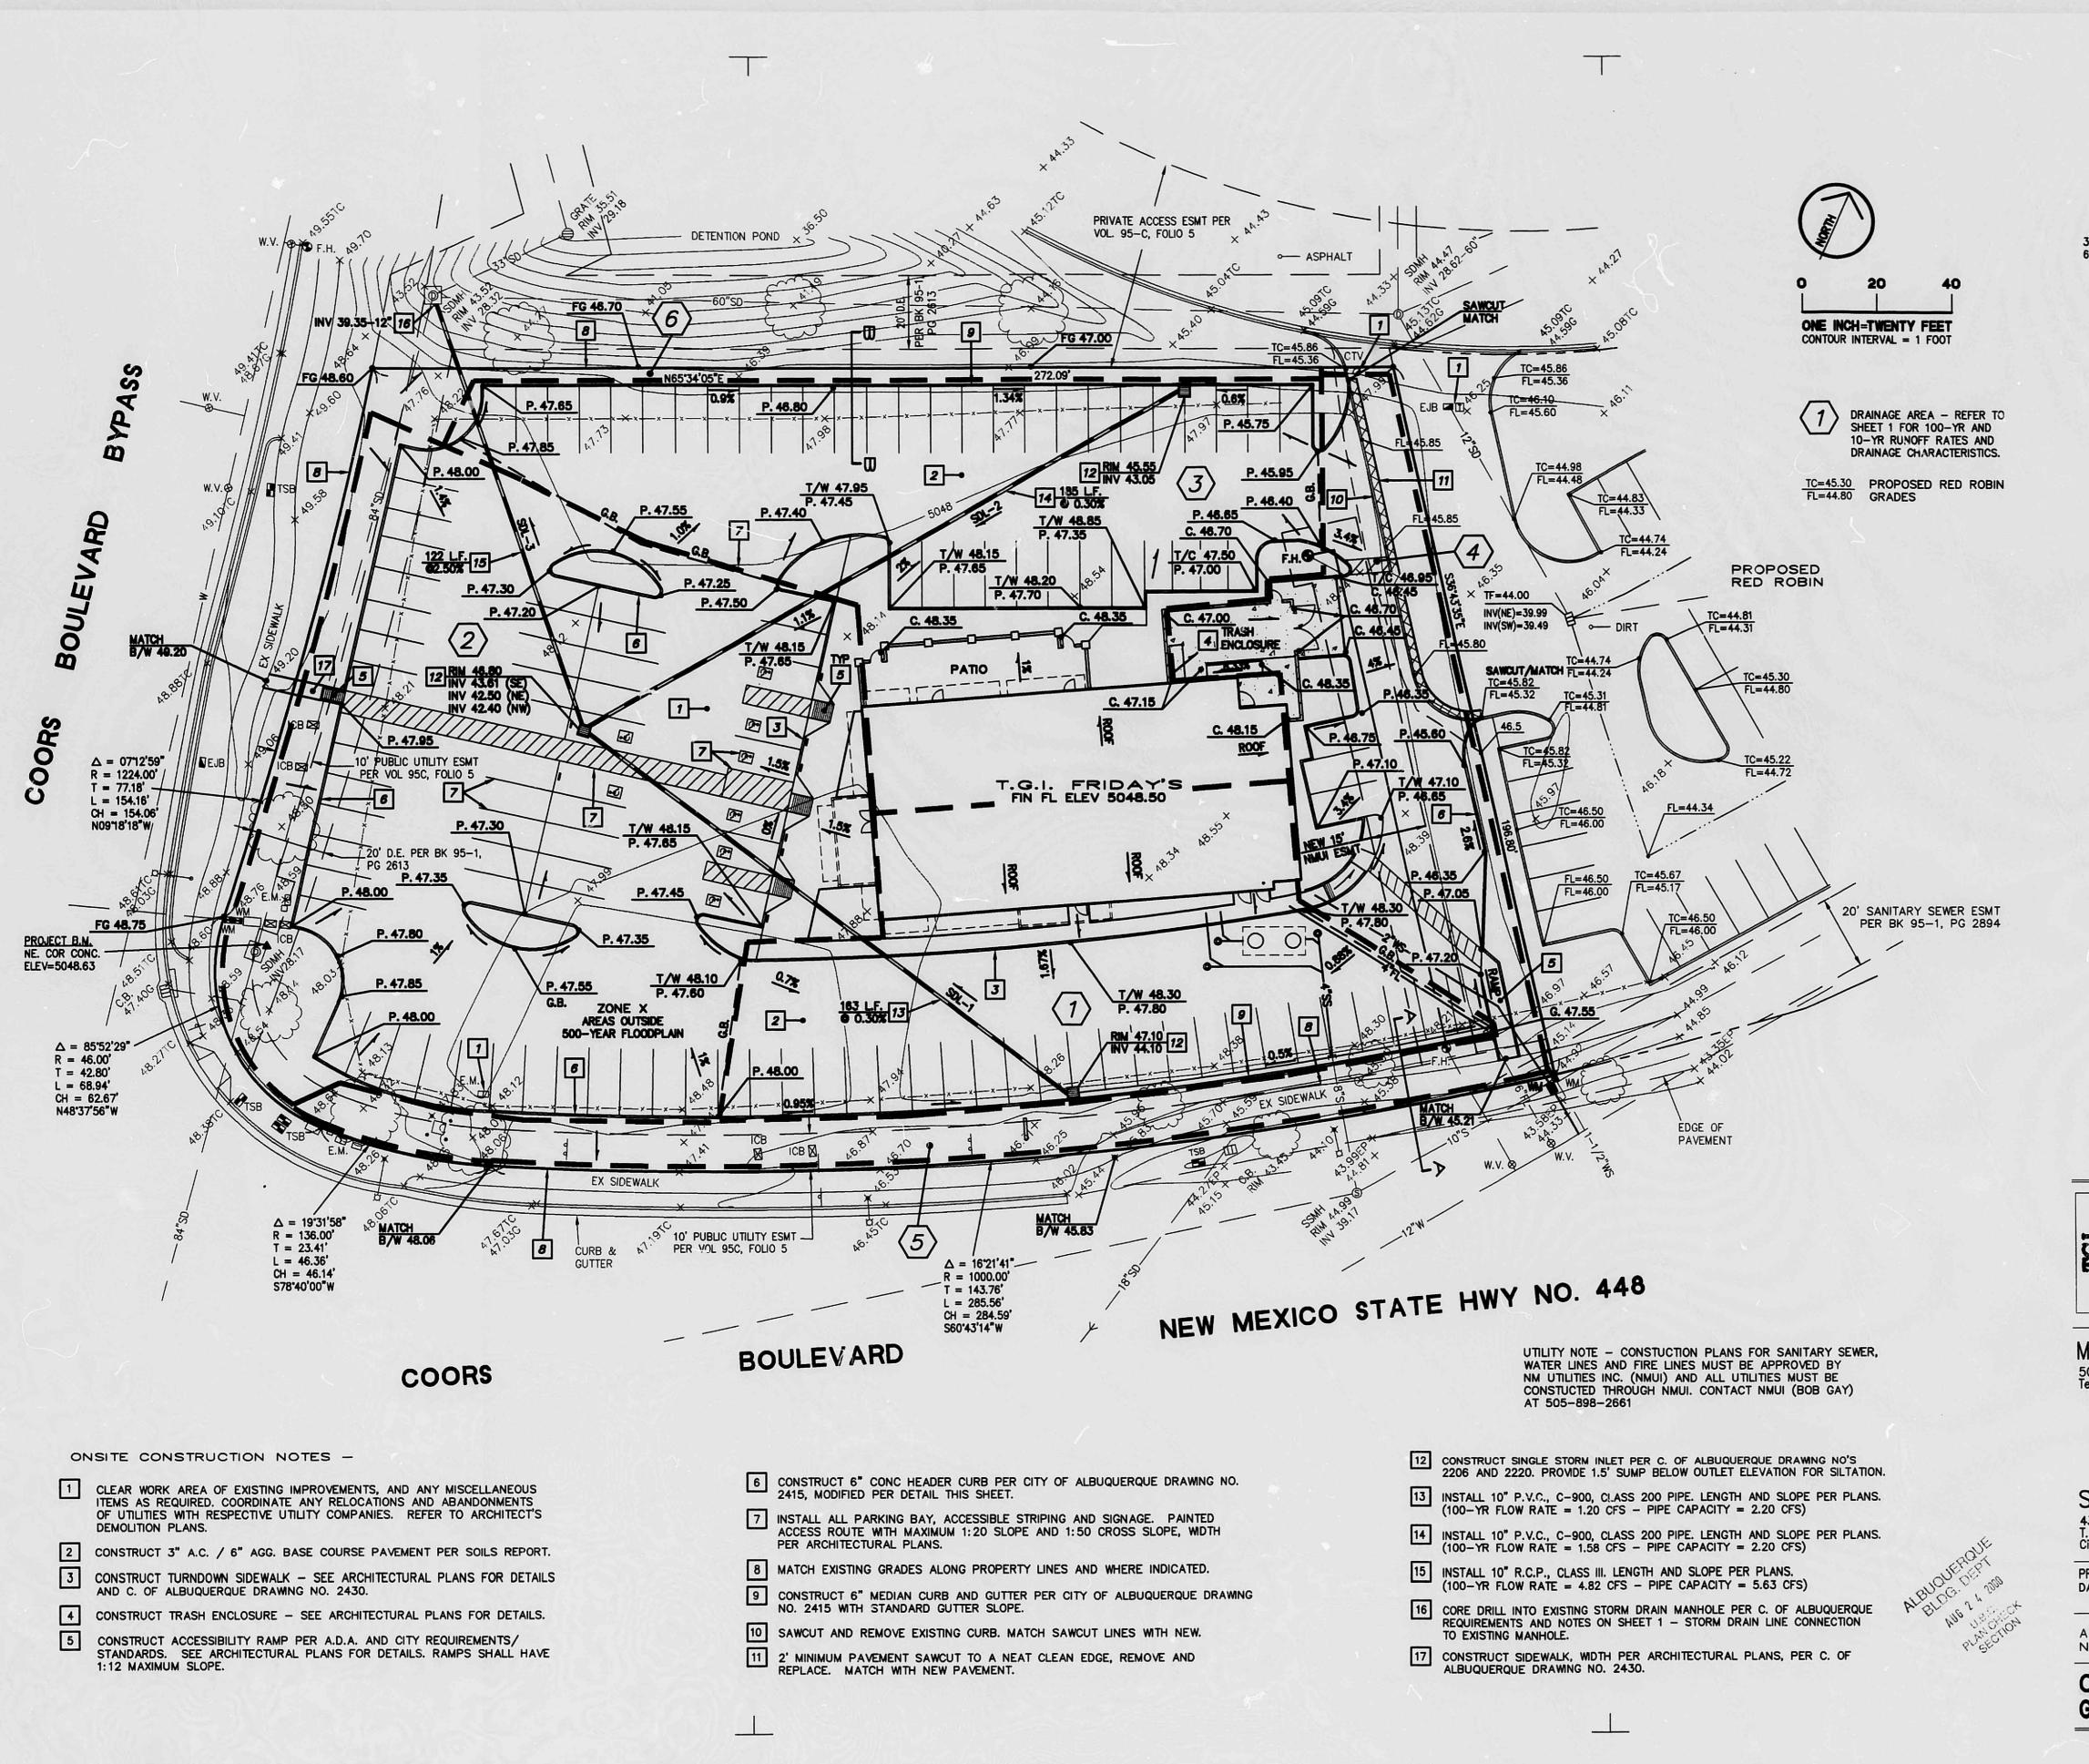

DATE PROJECT NO. AUG 2018 DRAWING NO.

CIVIL101

MAIN STREET & MAIN INCORPORATED

TRACT C-4 COTTONWOOD MALL ALBUQUERQUE, NEW MEXICO

SOUTHGATE ASSOCIATES, LIMITED

MAY00 JUNE00

99-43GD4 REVISIONS

A PORTION OF SECTION 8, TOWNSHIP 11 N, RANGE 3 E, N.M. P.M., BERNALILLO COUNTY, NEW MEXICO

GRADING AND DRAINAGE PLAN 2/2

CITY OF ALBUQUERQUE THIS MICROIMAGE IS THE BEST POSSIBLE REPRODUCTION DUE TO THE POOR QUALITY OF THE

R# 185 DATE 7-26-01 OP ESP.

CITY OF ALBUQUERQUE

This microimage is certified to be a complete and accurate copy of the original as it appears in the files of the Planning Department and was created in the normal course of business.