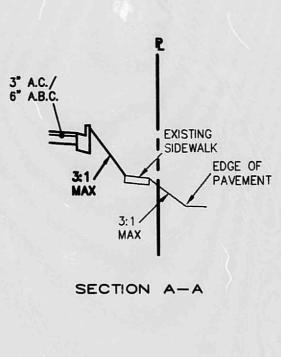

SCOPE OF WORK:

1304 SQ. FT. NEW IMPERVIOUS AREA ( ENCLOSED BUILDING TO REPLACE FORMER OUTDOOR DINING PATIO FROM ORIGINAL APPROVED SITE DEVELOPMENT PLAN ) - NO AT-GRADE IMPERVIOUS CHANGE - SIDEWALKS AND PARKING AREA ASPHÁLT TO REMAIN AS IS.