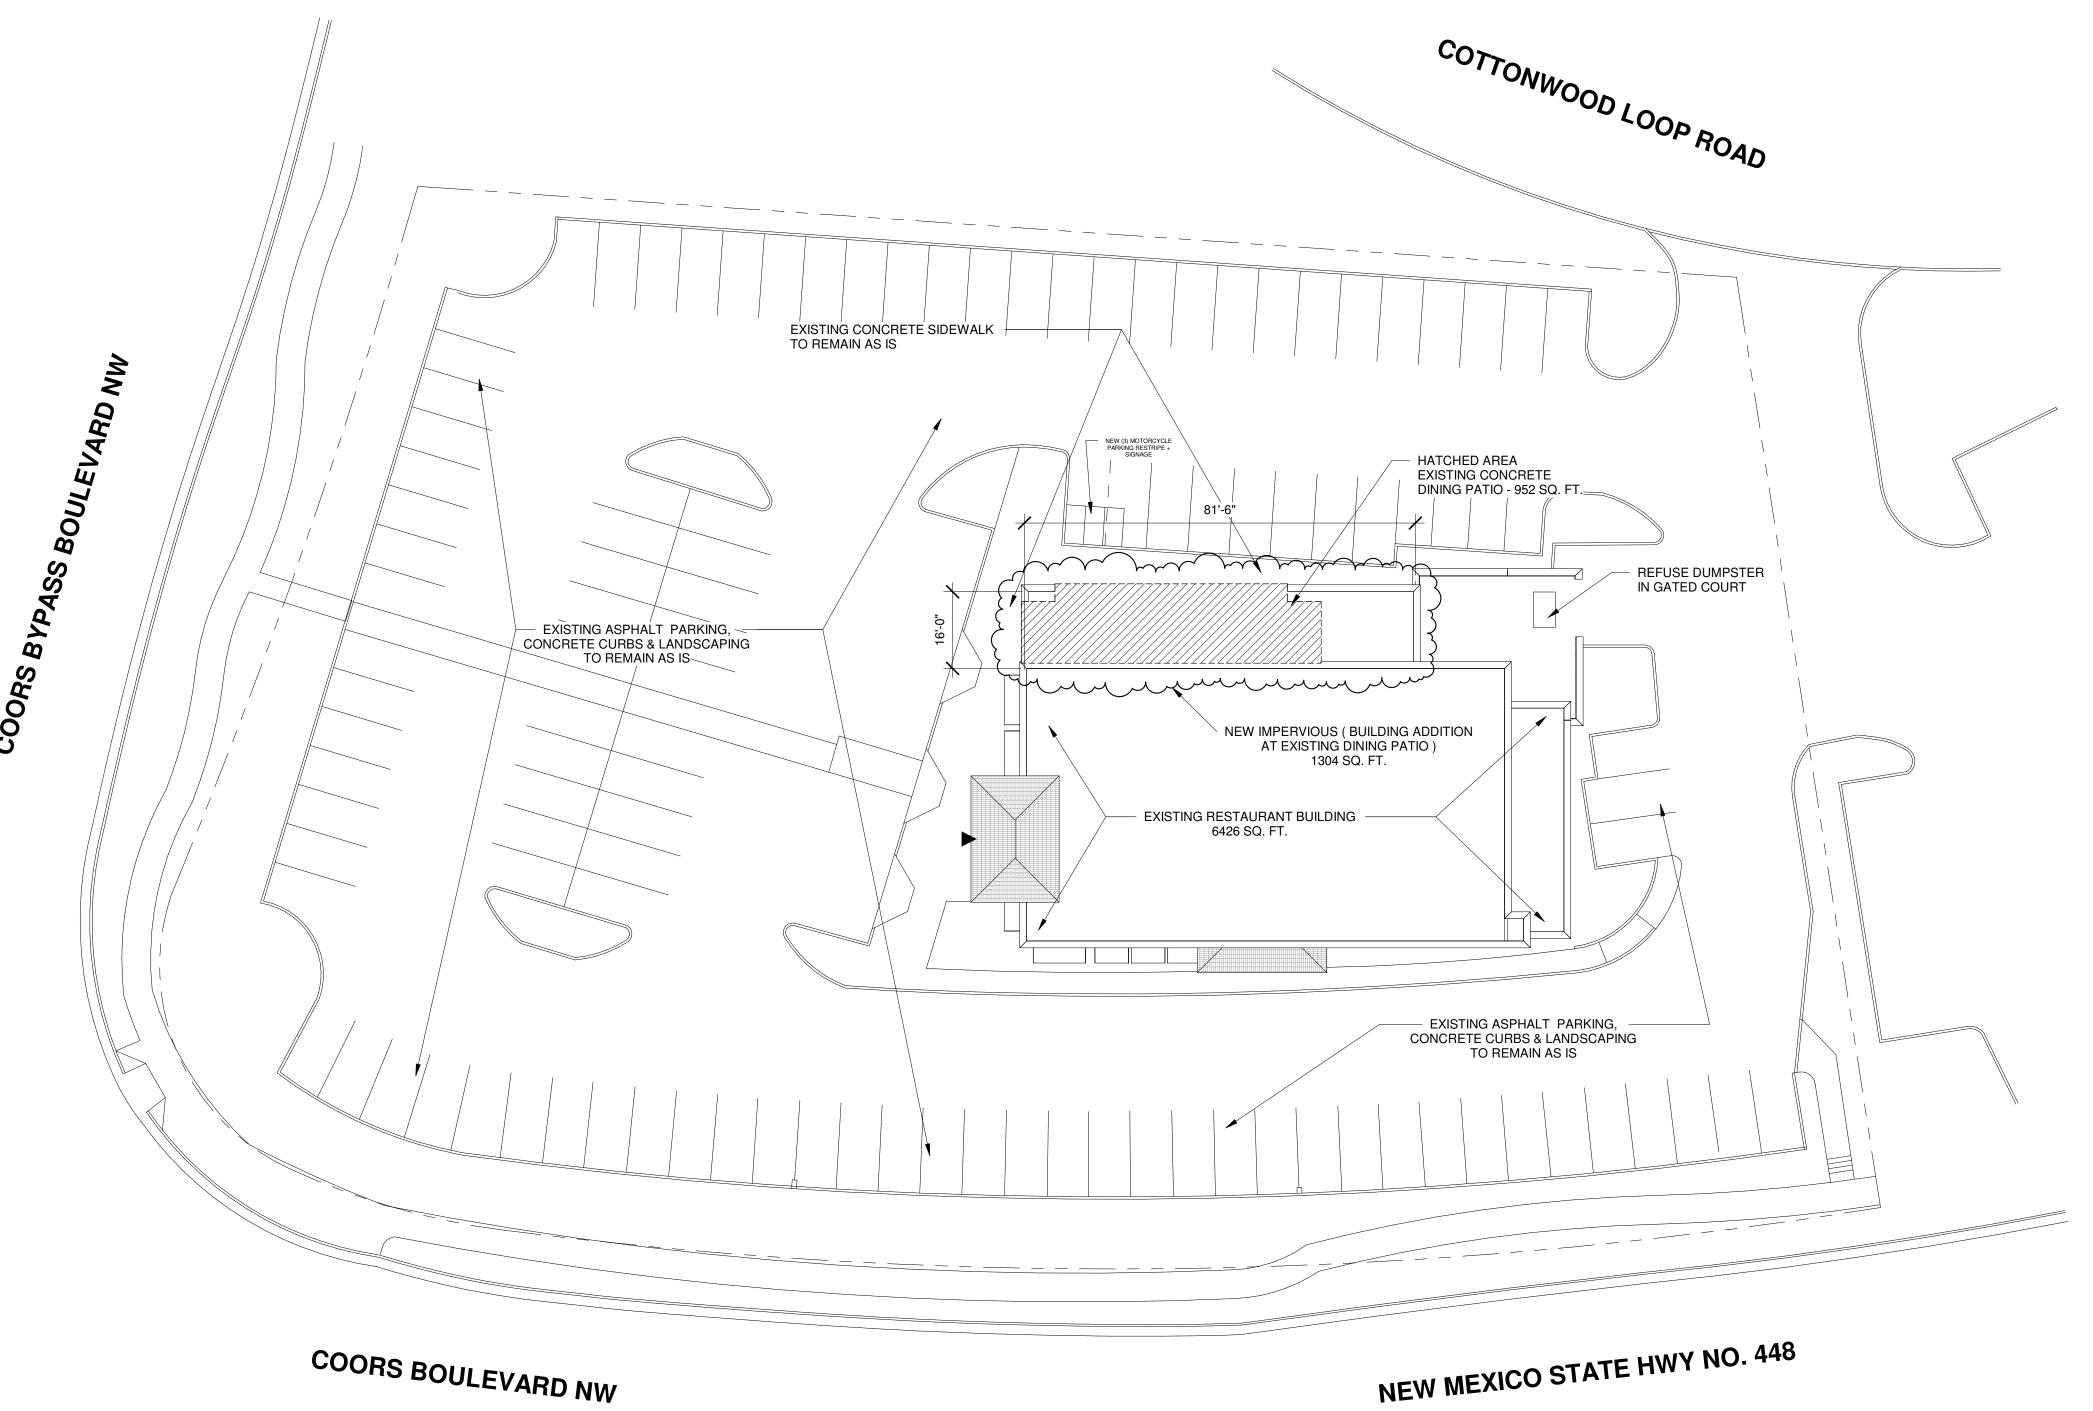

TOKYO HANA RESTAURANT REMODEL ADDITION • 10,001 COORS BLVD. N.W. ALBUQUERQUE, NEW MEXICO

NEW MEXICO STATE HWY NO. 448

GRADING & DRAINAGE PLAN

2 VICINITY MAP

Scale: NOT TO SCALE

B-14-Z

### LEGAL DESCRIPTION AND CALCULATION

<u>ADDRESS:</u> 10,001 COORS BLVD NW ALBUQUERQUE, NEW MEXICO

LEGAL DESCRIPTION

TRACT C-4 REPLAT OF TRACTS H-1 & H-2 SEVEN BAR RANCH NOW COMPRISING COTTONWOOD MALL CONT. 1.5435 AC M/L

SCOPE OF WORK:

1304 SQ. FT. NEW IMPERVIOUS AREA ( ENCLOSED BUILDING TO REPLACE FORMER OUTDOOR DINING PATIO FROM ORIGINAL APPROVED SITE DEVELOPMENT PLAN ) - NO AT-GRADE IMPERVIOUS CHANGE - SIDEWALKS AND PARKING AREA ASPHÁLT TO REMAIN AS IS.

FIRST FLUSH CALCULATION:

.26 X NEW IMPERVIOUS AREA/12 = FIRST FLUSH SQUARE FOOTAGE .26 X 1304 = 339 CUBIC INCHES

339/ 12 = 28.25 CUBIC FEET

STRUCTURAL TREATMENT CONTROL BMP'S ARE NOT IN PLACE AND SHALL NOT BE INSTALLED ABSTRACTION CREDIT TO BE CHARGED TO DEVELOPER

### <u>LEGEND</u>

RESTAURANT MAIN ENTRANCE

AREA OF PROPOSED BUILDING ADDITION ON FORMER OUTDOOR **DINING PATIO** 

RESTAURANT REMODEL FOR CAIGUI ZHU 10,001 COORS BLVD NW ALBUQUERQUE, NEW MEXICO

GRADING AND DRAINAGE PLAN