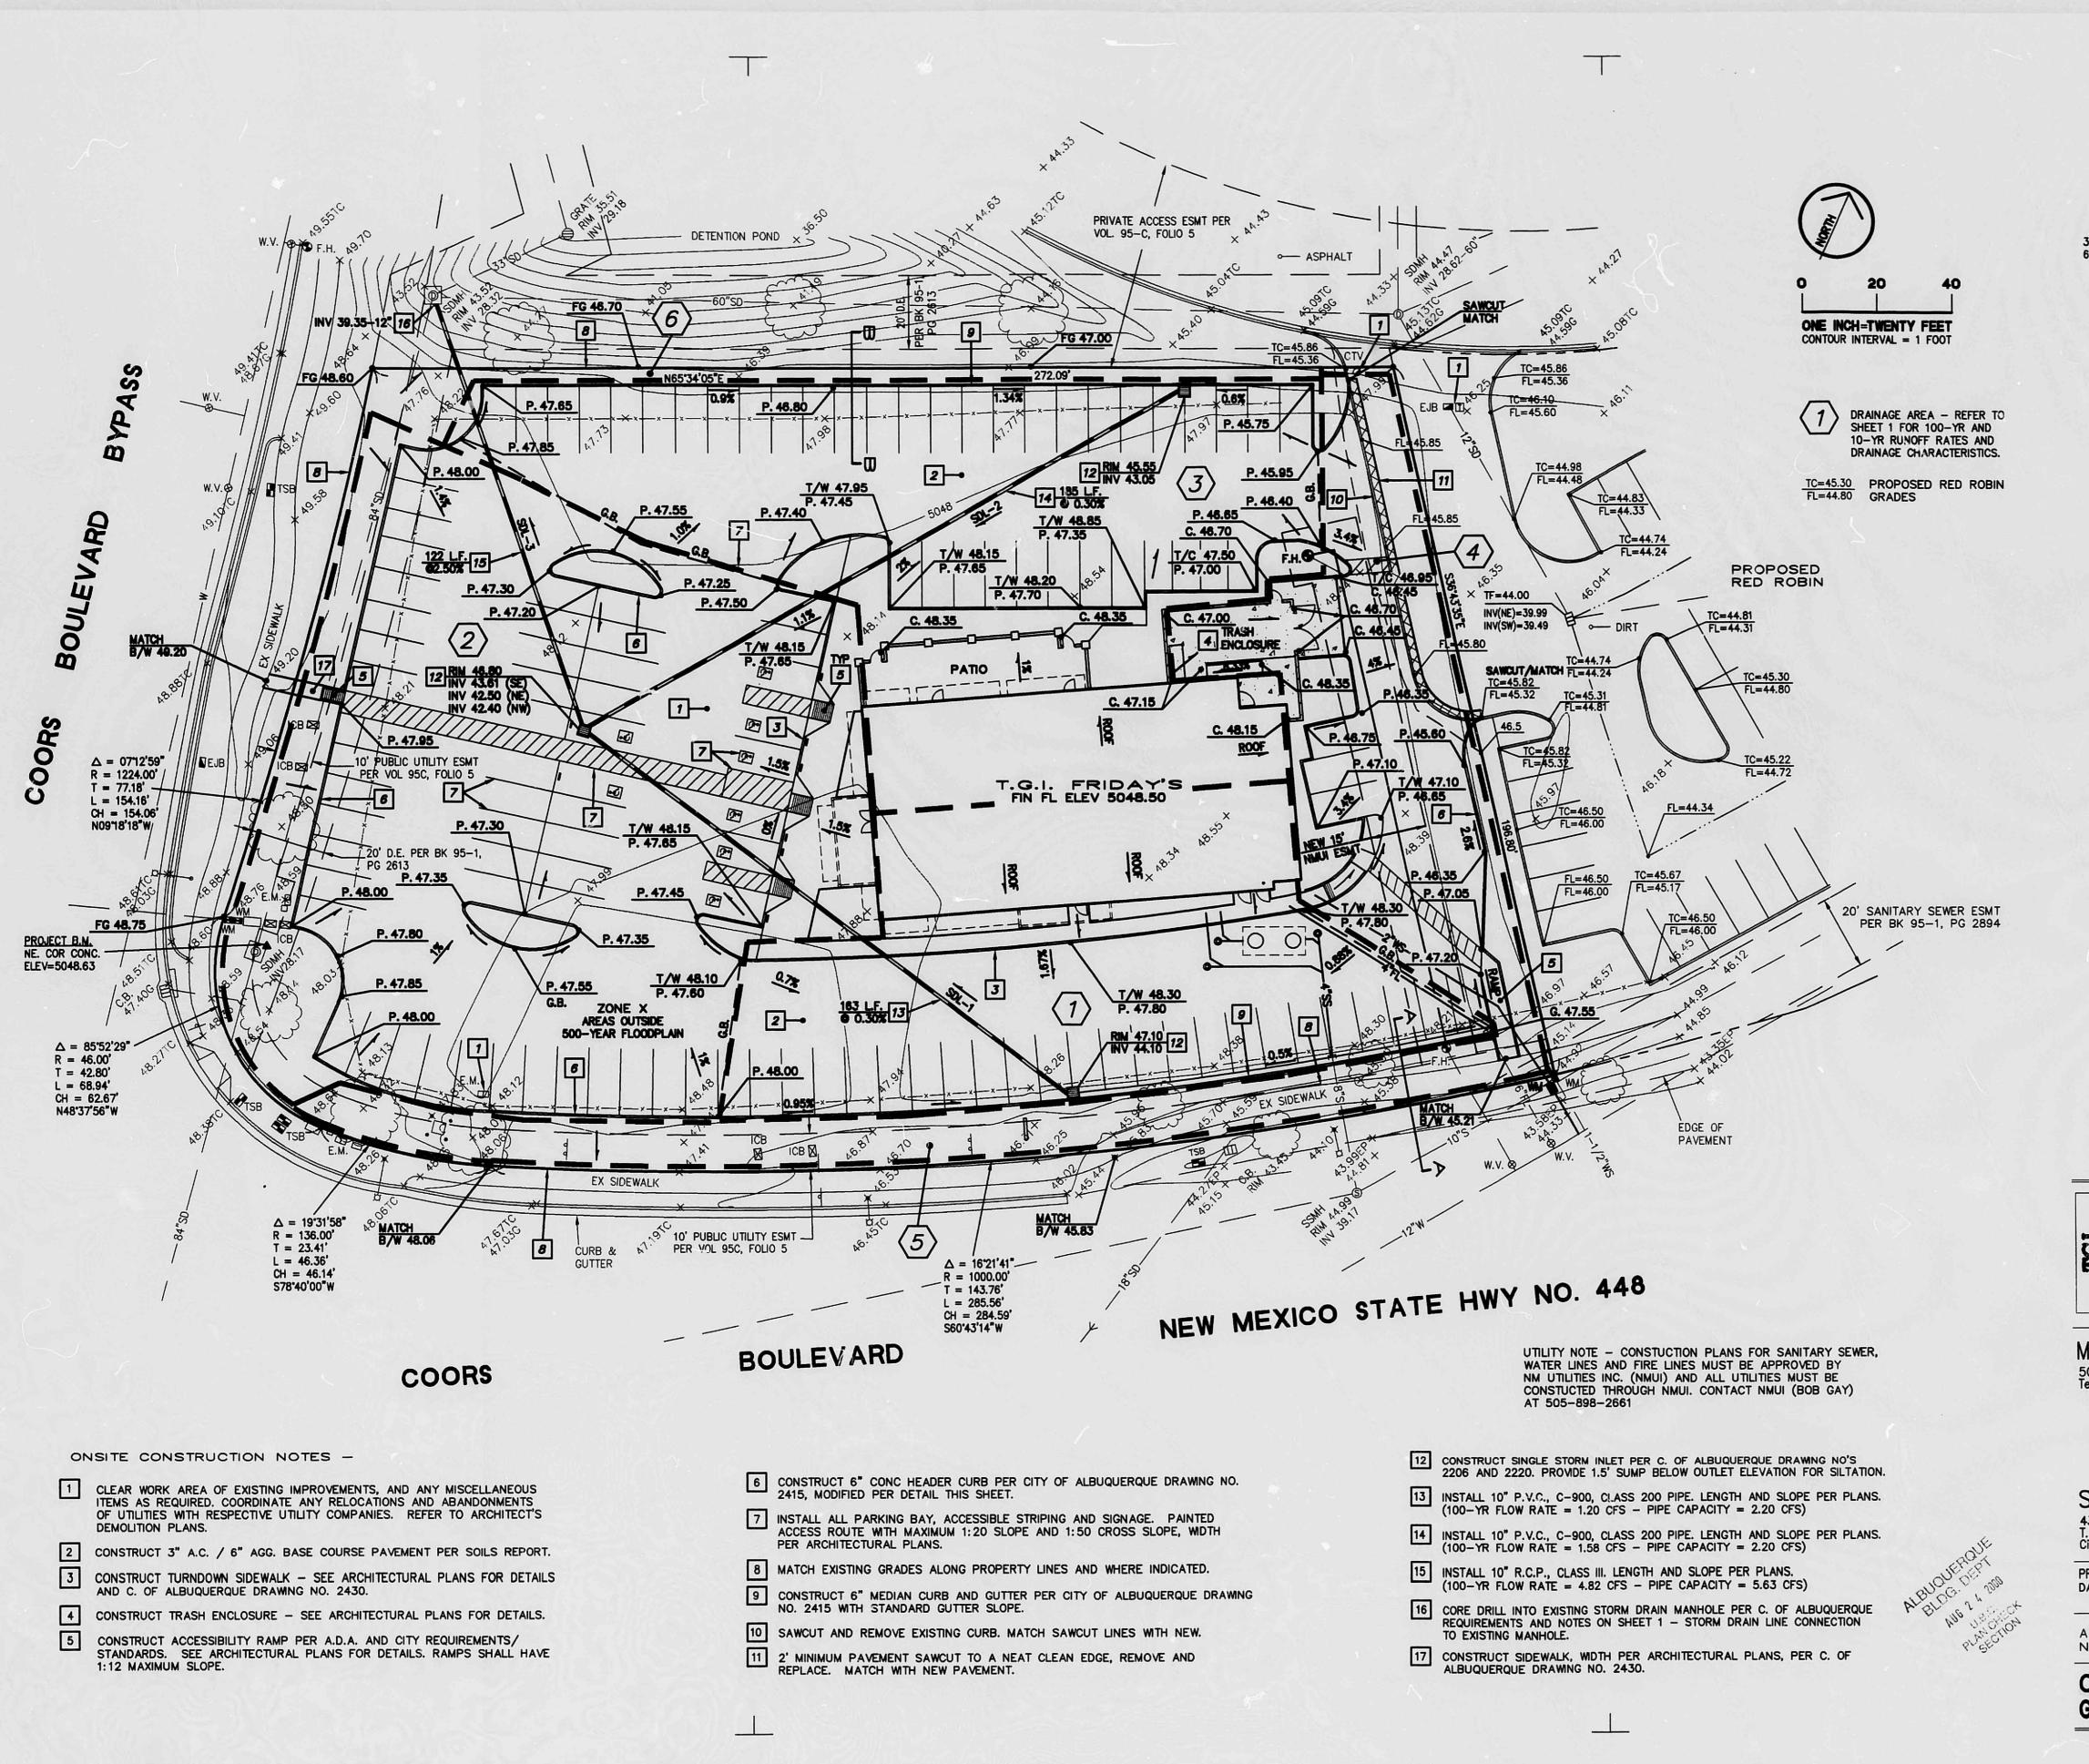

TOKYO HANA RESTAURANT REMODEL ADDITION • 10,001 COORS BLVD. N.W. ALBUQUERQUE, NEW MEXICO

NEW MEXICO STATE HWY NO. 448

GRADING & DRAINAGE PLAN

2 VICINITY MAP

Scale: NOT TO SCALE

B-14-Z

### LEGAL DESCRIPTION AND CALCULATION

<u>ADDRESS:</u> 10,001 COORS BLVD NW ALBUQUERQUE, NEW MEXICO

LEGAL DESCRIPTION

TRACT C-4 REPLAT OF TRACTS H-1 & H-2 SEVEN BAR RANCH NOW COMPRISING COTTONWOOD MALL CONT. 1.5435 AC M/L

SCOPE OF WORK:

1304 SQ. FT. NEW IMPERVIOUS AREA ( ENCLOSED BUILDING TO REPLACE FORMER OUTDOOR DINING PATIO FROM ORIGINAL APPROVED SITE DEVELOPMENT PLAN ) - NO AT-GRADE IMPERVIOUS CHANGE - SIDEWALKS AND PARKING AREA ASPHÁLT TO REMAIN AS IS.

FIRST FLUSH CALCULATION:

.26 X NEW IMPERVIOUS AREA/12 = FIRST FLUSH SQUARE FOOTAGE .26 X 1304 = 339 CUBIC INCHES

339/ 12 = 28.25 CUBIC FEET

STRUCTURAL TREATMENT CONTROL BMP'S ARE NOT IN PLACE AND SHALL NOT BE INSTALLED ABSTRACTION CREDIT TO BE CHARGED TO DEVELOPER

### <u>LEGEND</u>

RESTAURANT MAIN ENTRANCE

AREA OF PROPOSED BUILDING ADDITION ON FORMER OUTDOOR **DINING PATIO** 

RESTAURANT REMODEL FOR CAIGUI ZHU 10,001 COORS BLVD NW ALBUQUERQUE, NEW MEXICO

GRADING AND DRAINAGE PLAN

DATE PROJECT NO. AUG 2018 DRAWING NO.

CIVIL101

MAIN STREET & MAIN INCORPORATED

TRACT C-4 COTTONWOOD MALL ALBUQUERQUE, NEW MEXICO

SOUTHGATE ASSOCIATES, LIMITED

MAY00 JUNE00

99-43GD4 REVISIONS

A PORTION OF SECTION 8, TOWNSHIP 11 N, RANGE 3 E, N.M. P.M., BERNALILLO COUNTY, NEW MEXICO