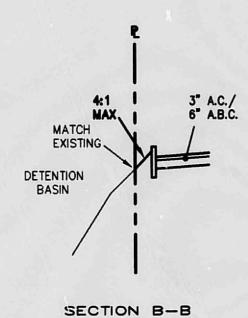

### <u>LEGEND</u>

RESTAURANT MAIN ENTRANCE

AREA OF PROPOSED BUILDING ADDITION ON FORMER OUTDOOR **DINING PATIO** 

RESTAURANT REMODEL FOR CAIGUI ZHU 10,001 COORS BLVD NW ALBUQUERQUE, NEW MEXICO

GRADING AND DRAINAGE PLAN