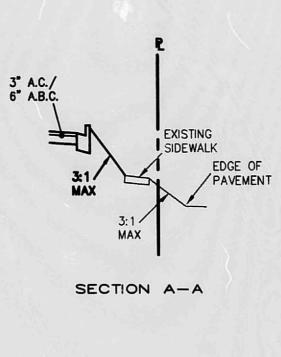

### <u>LEGEND</u>

RESTAURANT MAIN ENTRANCE

AREA OF PROPOSED BUILDING ADDITION ON FORMER OUTDOOR **DINING PATIO** 

RESTAURANT REMODEL FOR CAIGUI ZHU 10,001 COORS BLVD NW ALBUQUERQUE, NEW MEXICO

GRADING AND DRAINAGE PLAN