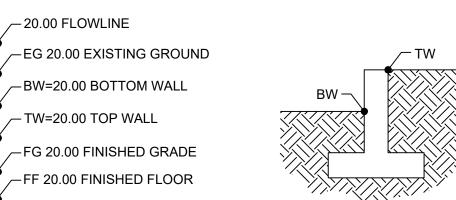

COA STAFF: ELECTRONIC SUBMITTAL RECEIVED:

FEE PAID:\_\_\_\_\_

| 7290———                                 | MAJOR CONTOUR                                   |
|-----------------------------------------|-------------------------------------------------|
| 7291———                                 | MINOR CONTOUR                                   |
|                                         | EXITING MAJOR CONTOUR                           |
| — — —7291— — —                          | EXISTING MINOR CONTOUR                          |
| 1.0%                                    | SLOPE ARROW                                     |
|                                         | PROPERTY LINE                                   |
|                                         | CONCRETE RETAINING WALL                         |
|                                         | CMU RETAINING WALL                              |
| <b></b>                                 | WATER BLOCK (HIGH POINT)                        |
| <del></del>                             | FLOWLINE OF SWALE                               |
| 600 000 000 000 000 000 000 000 000 000 | 4"-6" BROKEN ALL FACE ROCK<br>INSTALLED 6" DEEP |
|                                         |                                                 |