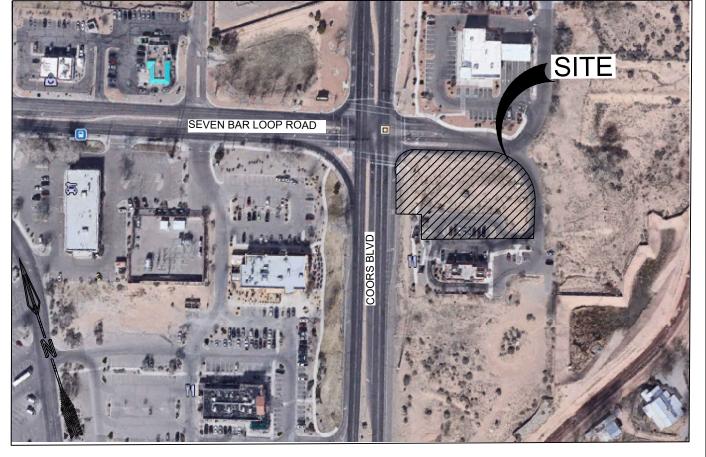

# CITY OF ALBUQUERQUE

Planning Department Alan Varela, Director

May 6, 2022

Hugh W. Floyd, P.E. Respec 5971 Jefferson St. NE Albuquerque, NM 8710

RE: Cottonwood Crossing Car Wash 10084 Coors Blvd NW Grading & Drainage Plans Engineer's Stamp Date: 04/27/22 Hydrology File: B14D010C