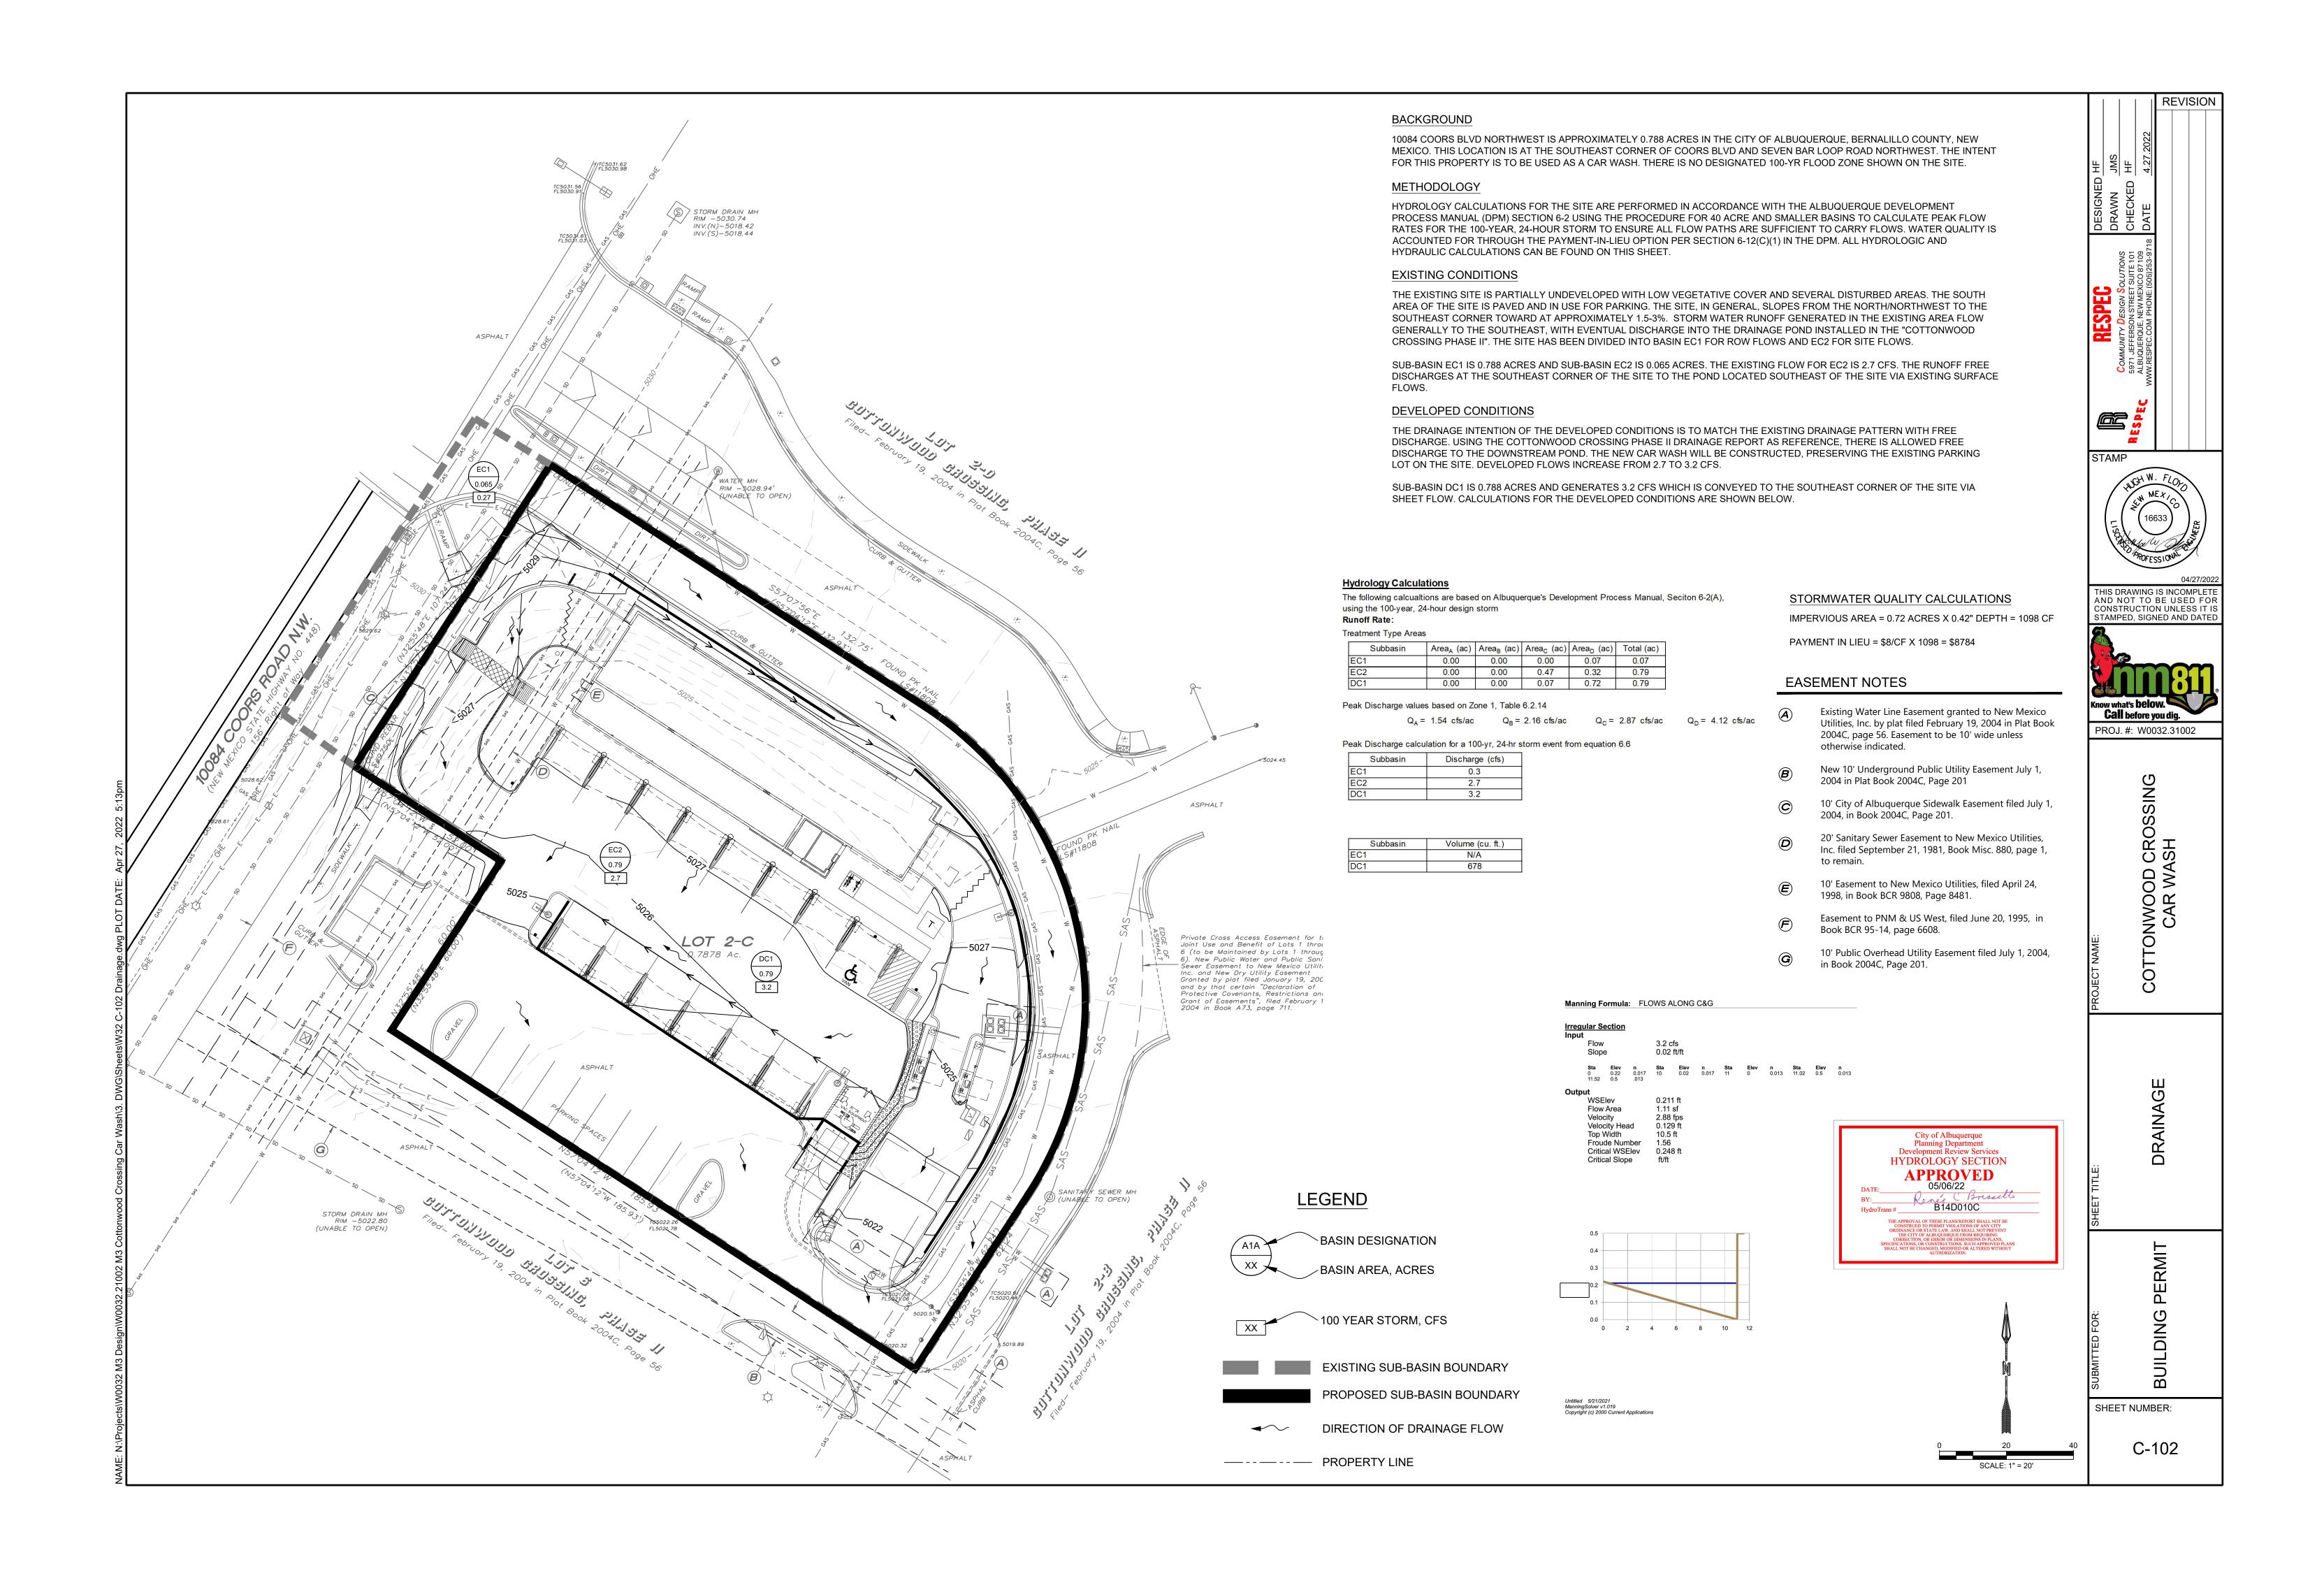

S. STORM WATER RUNOFF LEAVING THE SITE
- ALL DISTURBED AREAS TO BE RE-SEEDED PER LANDSCAPE PLAN PROVIDED
- PROVIDE TEMPORARY GRADING FEATURES SUCH AS BERMS, SWALES, SUMPS AND BASINS TO MANAGE INTERIM STORM WATER RUNOFF DURING CONSTRUCTION PROCESS. STORM WATER RUNOFF LEAVING THE SITE
- 10. REFER TO GEOTECHNICAL EVALUATION REPORT 3220JJ138 BY ATC GROUP

- 14. CROSS SLOPE ON ADA CROSSWALKS SHALL NOT EXCEED 2%. LONGITUDINAL
- 15. LONGITUDINAL SLOPE ON CURB RAMPS SHALL NOT EXCEED 8.33%. CROSS
- COMPOSITE SLOPE ON RAMP LANDINGS SHALL NOT EXCEED 2%.
- 17. FINISHED GRADE OF SOIL EDGES ALONG PAVEMENT TO BE 1/2" BELOW EDGE



THIS DRAWING IS INCOMPLETE AND NOT TO BE USED FOR CONSTRUCTION UNLESS IT IS STAMPED, SIGNED AND DATED

**REVISION** 



PROJ. #: W0032.31002

-DING BUIL

SHEET NUMBER:

C-101