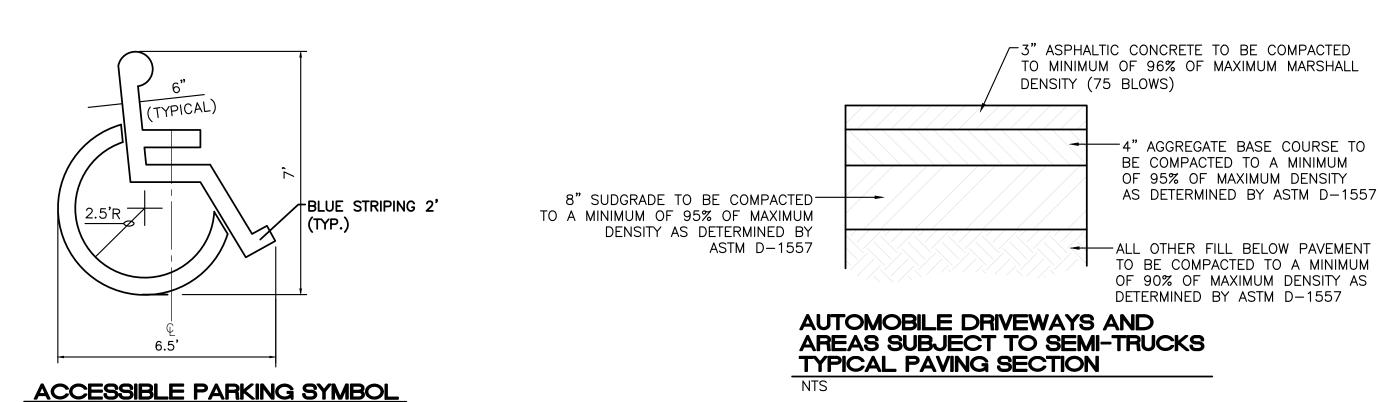

## NOTES:

1)International Symbol of Accessibility shall be painted on the pavement at rear of space, white symbol on blue background.
2)Parking space lines and diagonal striping to be painted blue.
3)Access aisle shall have the words "NO PARKING" in capital letters, each of which shall be at least one foot high and at least two inches wide, placed at the rear of the parking space so as to be close to where an adjacent vehicle's rear tires would be placed.

4)ADA parking areas — not to exceed a slope greater than 2% in any direction

SCALE: NTS

## (1) HC PARKING DETAIL

LOCATE AT EDGE OF PARKING SPACE UNLESS