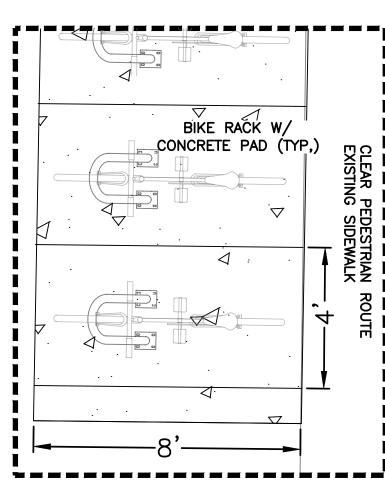

## PROPOSED BICYCLE RACK W/ CONCRETE PAD DETAIL

PRODUCT: U238-IG(SF)
DESCRIPTION: 'U' BIKE RACK
2 BIKE, SURFACE OR IN GROUND MOUNT
DATE: 10-4-18
ENG: SMC
CONFIDENTIAL DRAWING AND INFORMATION IS NOT TO BE COPIED OR DISCLOSED TO OTHERS WITHOUT THE CONSENT OF GRABER MANUFACTURING, INC.
SPECIFICATIONS ARE SUBJECT TO CHANGE WITHOUT NOTICE.

©2018 GRABER MANUFACTURING, INC. ALL PROPRIETARY RIGHTS RESERVED.

LOADING RAMP FOR SEMI-TRUCKS

PROVIDED SOILS REPORT.

NOTE: CONTRACTOR TO VERIFY WITH OWNER

NOTES:
1. INSTALL BIKE RACKS ACCORDING TO MANUFACTURER'S SPECIFICATIONS.
2. CONSULTANT TO SELECT COLOR (FINISH), SEE MANUFACTURER'S SPECIFICATIONS.
3. SEE SITE PLAN FOR LOCATION OR CONSULT DWNER.
3. BIKE RACK SHALL HAVE A 1-FOOT CLEAR ZONE ALL AROUND.
3. EACH BIKE RACK SPACE SHALL BE AT LEAST 6 FEET LONG AND 2 FEET WIDE.

BIKE RACK DETAIL SCALE: NONE

- D. EXISTING ASPHALT CONCRETE (AC) OR PORTLAND CEMENT CONCRETE (PCC) PAVEMENT.
- E. FACE OF CURB/FLOW LINE.
- F. TRAFFIC SIDE.
- J. 2" RADIUS.
- L. TACK COAT.
- M. DIMENSIONS AT ROUNDED CORNERS MEASURED TO INTERSECTION OF STRAIGHT LINE.