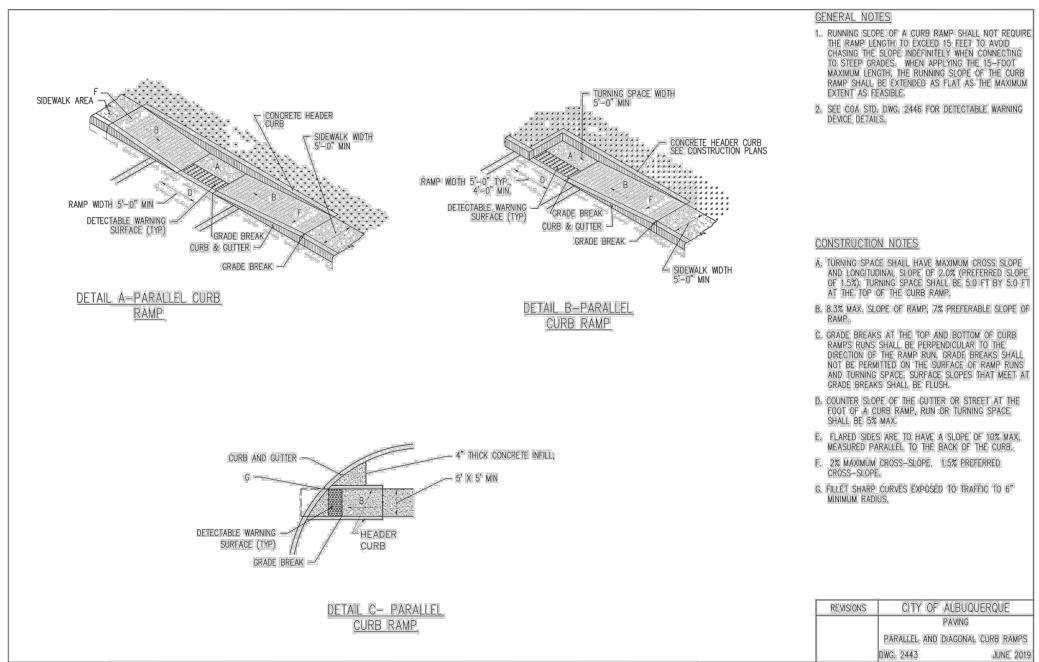

BIKE RACK DETAIL SCALE: NONE

- D. EXISTING ASPHALT CONCRETE (AC) OR PORTLAND CEMENT CONCRETE (PCC) PAVEMENT.
- E. FACE OF CURB/FLOW LINE.
- F. TRAFFIC SIDE.
- J. 2" RADIUS.
- L. TACK COAT.
- M. DIMENSIONS AT ROUNDED CORNERS MEASURED TO INTERSECTION OF STRAIGHT LINE.