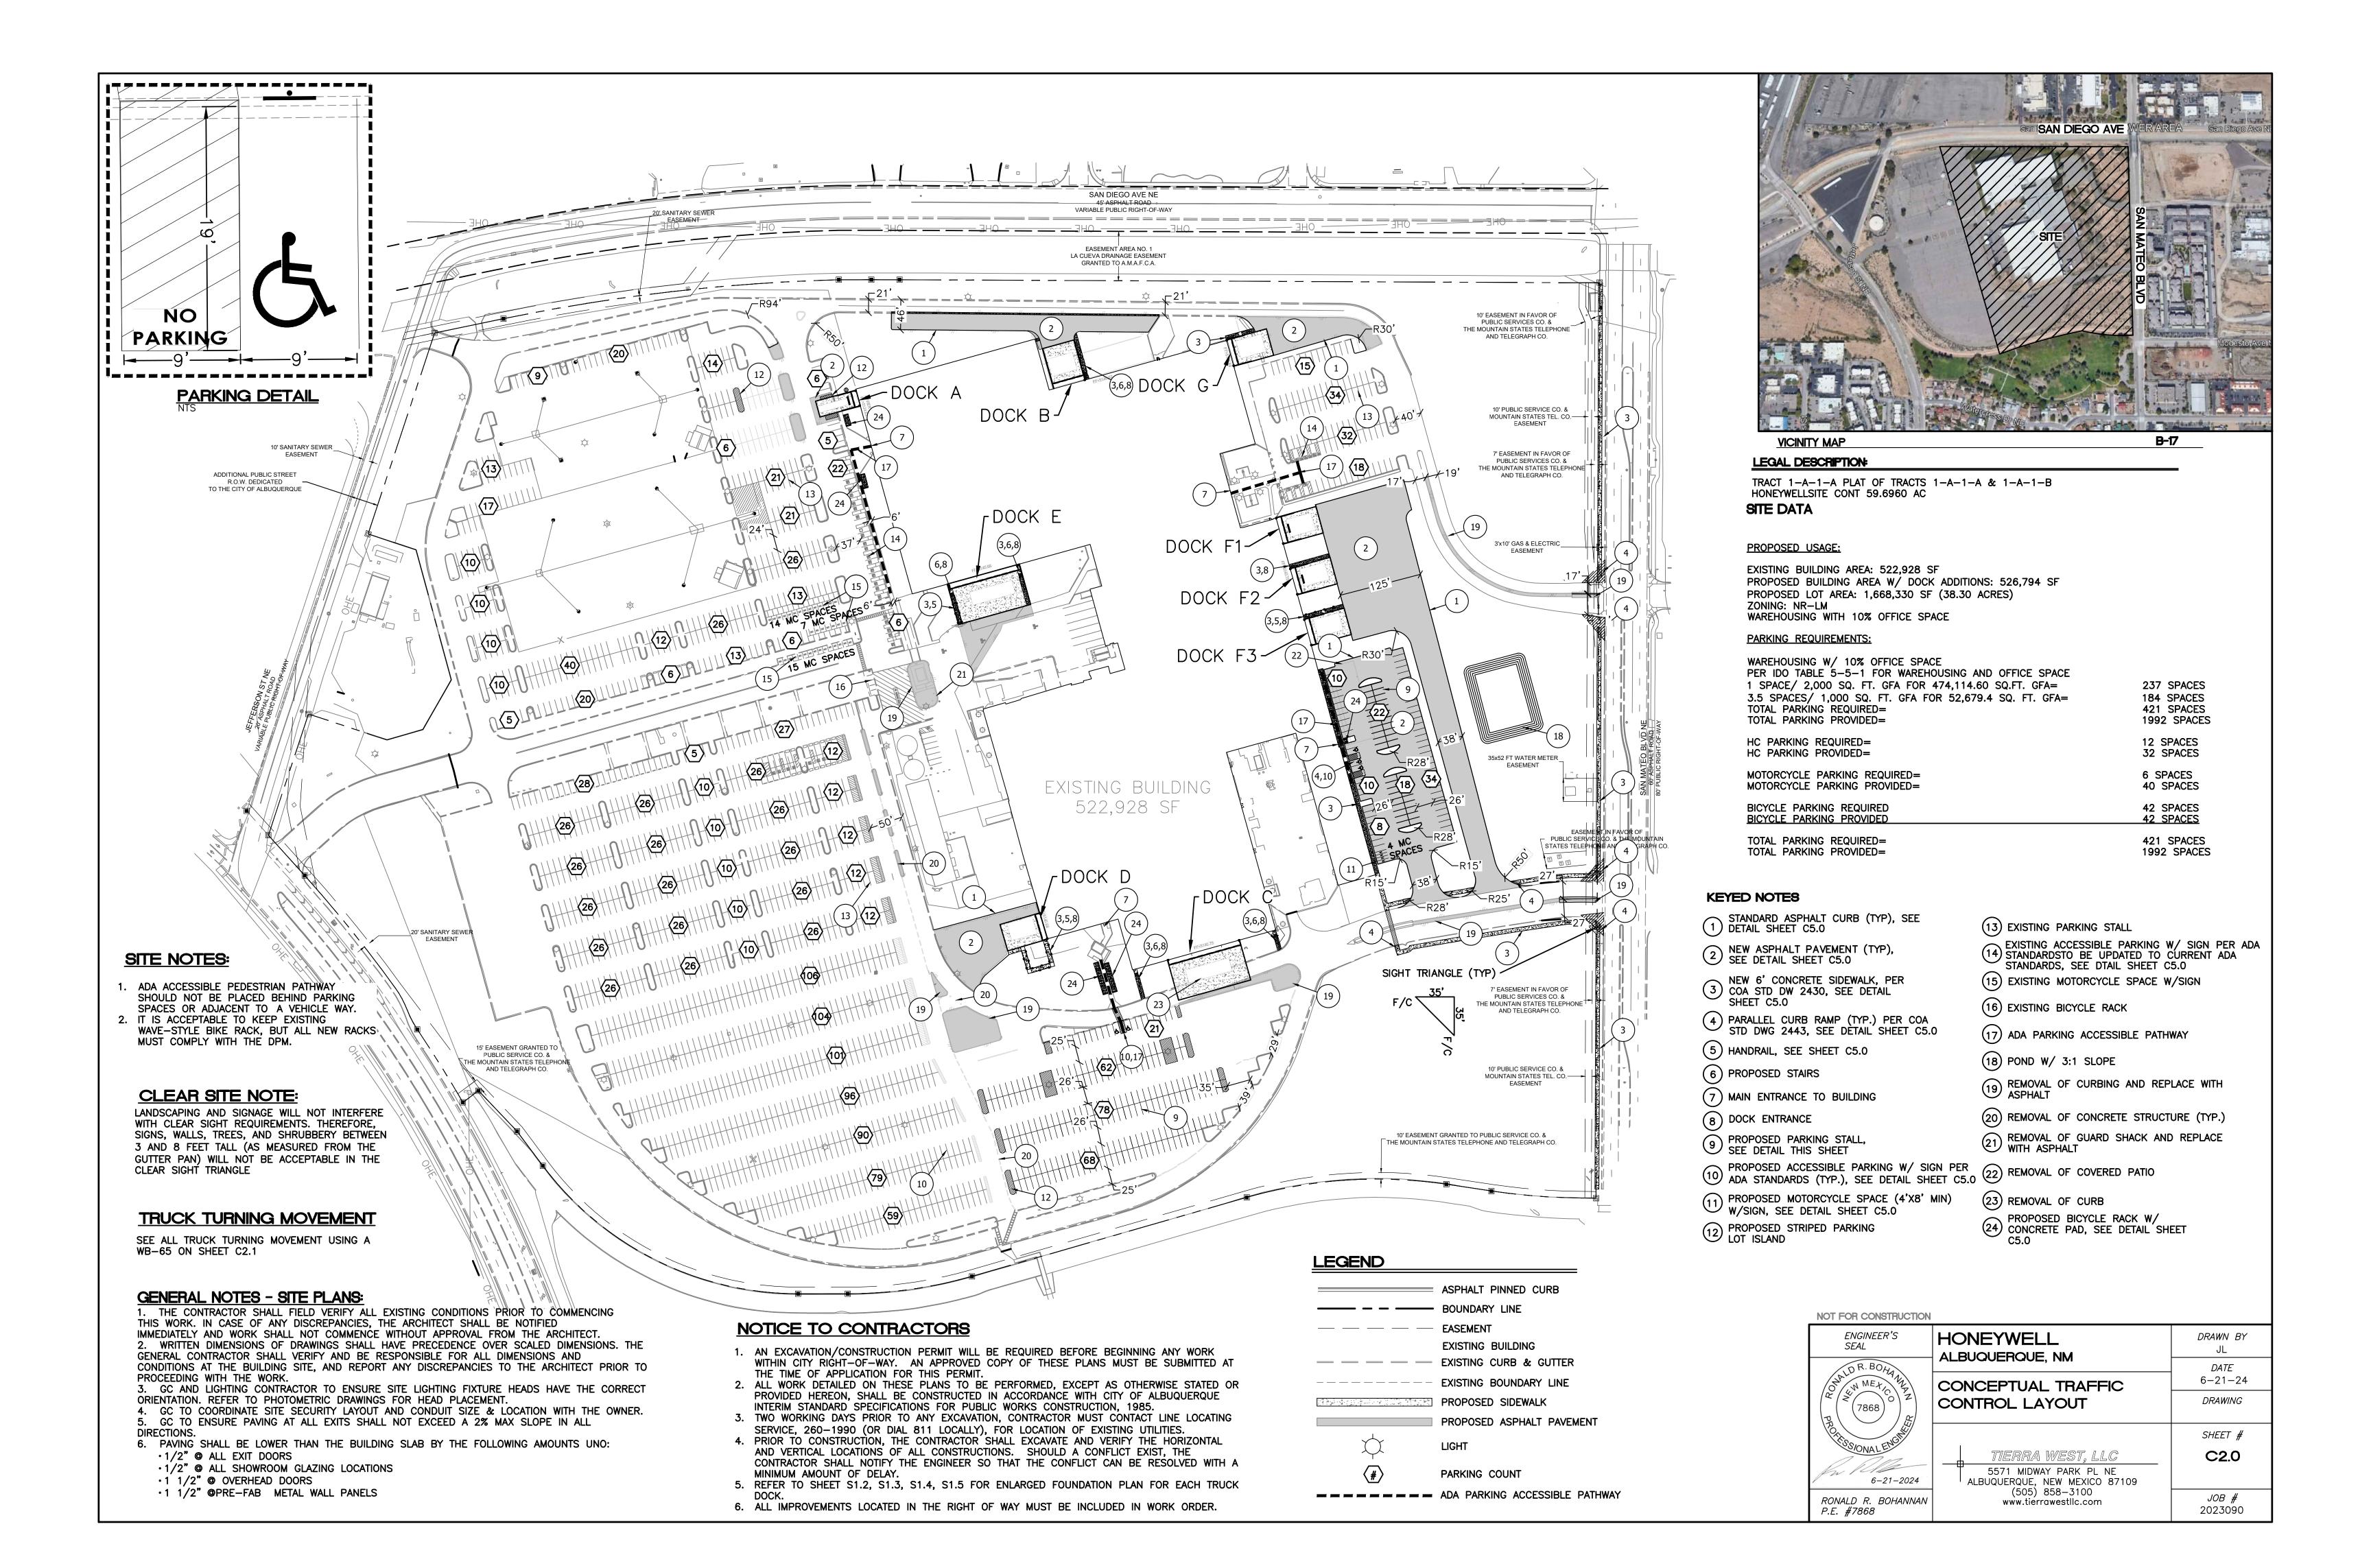

## TY OF ALBUQUERQUE

Planning Department Alan Varela, Director

Mayor Timothy M. Keller

June 25, 2024

Jacob Liberman Tierra West, LLC 5571 Midway Park PI NE Albuquerque, NM 87109

Re: Honeywell

9201 Pan American Fwy NE

**Conceptual Traffic Circulation Layout for DFT Approval** 

Engineer's Stamp 06-21-24 (B17-D001B)

Dear Mr. Liberman,

The conceptual TCL submittal received 01-26-2024 is approved for DHO and/or DFT submittal. When submitting this project through the building permit process, a full Traffic Circulation Layout

will need to be submitted and approved prior to building permit.

When the site construction is completed and an inspection for Certificate of Occupancy (C.O.) is requested, use the original City stamped approved TCL for certification. Redline any minor changes and adjustments that were made in the field. A NM registered architect or engineer must stamp, sign, and date the certification TCL along with indicating that the development was built in "substantial compliance" with the TCL. Submit this certification, the TCL, and a completed Drainage and Transportation Information Sheet to front counter personnel for log in and evaluation by Transportation.

Albuquerque

Once verification of certification is completed and approved, notification will be made to Building Safety to issue Final C.O. To confirm that a final C.O. has been issued, call Building Safety at 924-3690.

NM 87103

PO Box 1293

Sincerely,

www.cabq.gov

Ernest Armijo, P.E.

Principal Engineer, Planning Dept. **Development Review Services** 