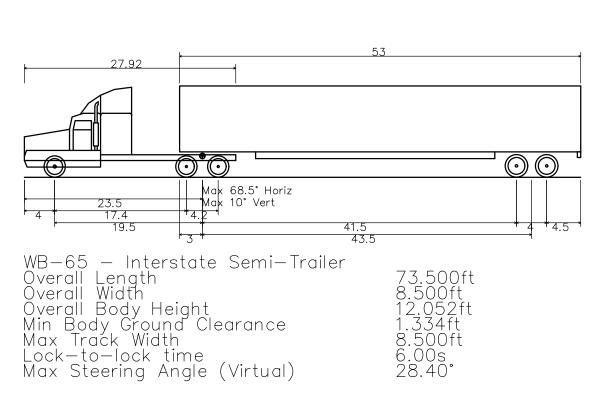

©2018 GRABER MANUFACTURING, INC. ALL PROPRIETARY RIGHTS RESERVED.

LOADING RAMP FOR SEMI-TRUCKS

PROVIDED SOILS REPORT.

NOTE: CONTRACTOR TO VERIFY WITH OWNER

NOTES:
1. INSTALL BIKE RACKS ACCORDING TO MANUFACTURER'S SPECIFICATIONS.
2. CONSULTANT TO SELECT COLOR (FINISH), SEE MANUFACTURER'S SPECIFICATIONS.
3. SEE SITE PLAN FOR LOCATION OR CONSULT DWNER.
3. BIKE RACK SHALL HAVE A 1-FOOT CLEAR ZONE ALL AROUND.
3. EACH BIKE RACK SPACE SHALL BE AT LEAST 6 FEET LONG AND 2 FEET WIDE.