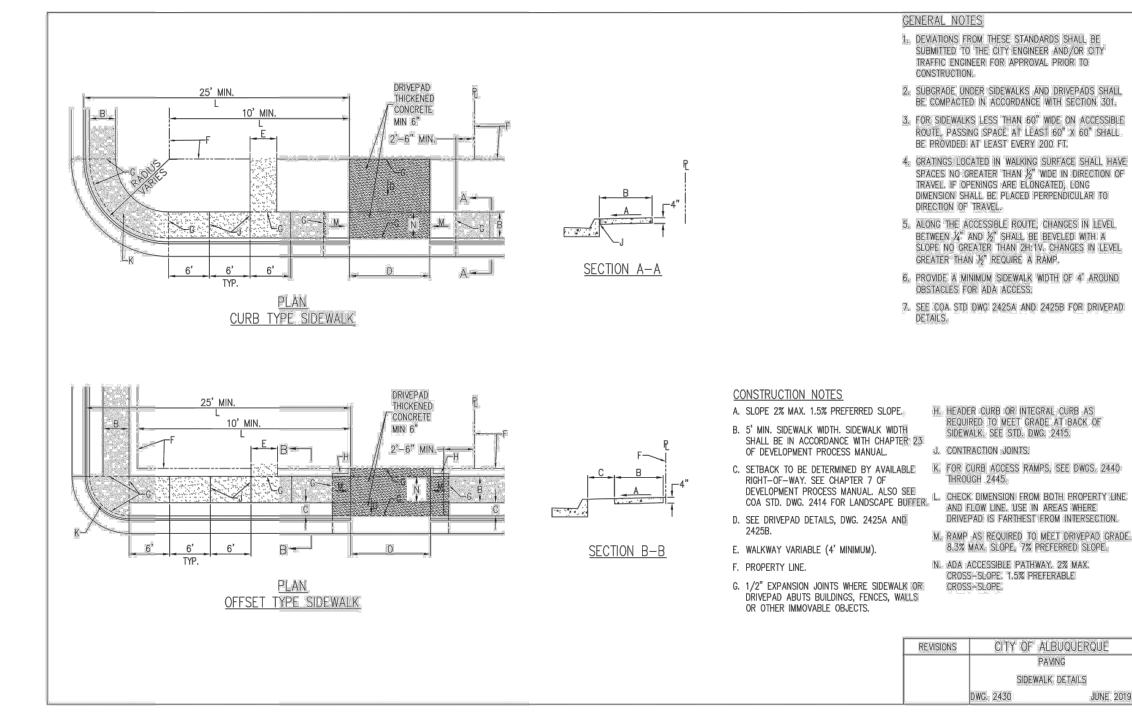

BIKE RACK DETAIL SCALE: NONE

- D. EXISTING ASPHALT CONCRETE (AC) OR PORTLAND CEMENT CONCRETE (PCC) PAVEMENT.
- E. FACE OF CURB/FLOW LINE.
- F. TRAFFIC SIDE.
- J. 2" RADIUS.
- L. TACK COAT.
- M. DIMENSIONS AT ROUNDED CORNERS MEASURED TO INTERSECTION OF STRAIGHT LINE.