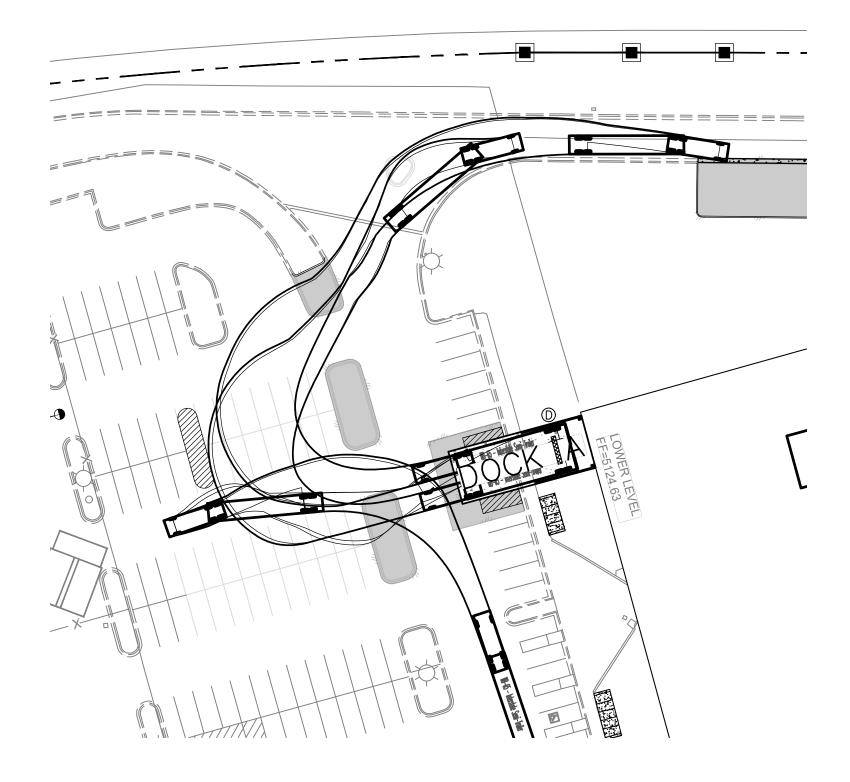

©2018 GRABER MANUFACTURING, INC. ALL PROPRIETARY RIGHTS RESERVED.

LOADING RAMP FOR SEMI-TRUCKS

PROVIDED SOILS REPORT.

NOTE: CONTRACTOR TO VERIFY WITH OWNER

NOTES:
1. INSTALL BIKE RACKS ACCORDING TO MANUFACTURER'S SPECIFICATIONS.
2. CONSULTANT TO SELECT COLOR (FINISH), SEE MANUFACTURER'S SPECIFICATIONS.
3. SEE SITE PLAN FOR LOCATION OR CONSULT DWNER.
3. BIKE RACK SHALL HAVE A 1-FOOT CLEAR ZONE ALL AROUND.
3. EACH BIKE RACK SPACE SHALL BE AT LEAST 6 FEET LONG AND 2 FEET WIDE.