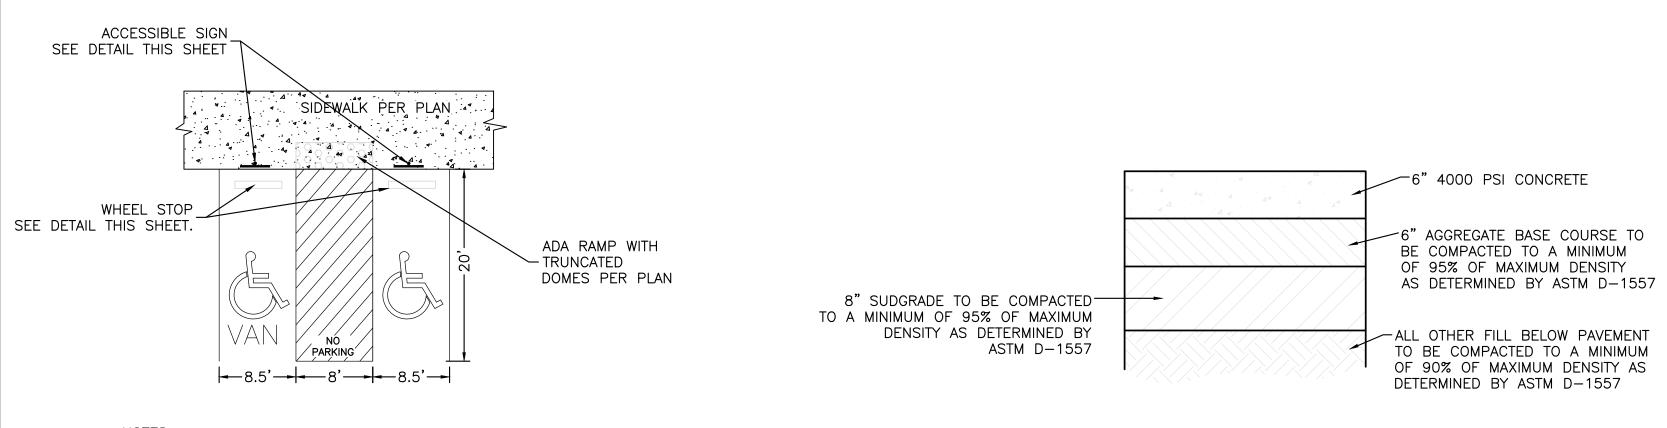

## NOTES:

1)International Symbol of Accessibility shall be painted on the pavement at rear of space, white symbol on blue background.
2)Parking space lines and diagonal striping to be painted blue.
3)Access aisle shall have the words "NO PARKING" in capital letters, each of which shall be at least one foot high and at least two inches wide, placed at the rear of the parking space so as to be close to where an adjacent vehicle's rear tires would be placed.

4)ADA parking areas — not to exceed a slope greater than 2% in any direction

SCALE: NTS

## (1) HC PARKING DETAIL

LOCATE AT EDGE OF PARKING SPACE UNLESS

BIKE RACK DETAIL SCALE: NONE

- D. EXISTING ASPHALT CONCRETE (AC) OR PORTLAND CEMENT CONCRETE (PCC) PAVEMENT.
- E. FACE OF CURB/FLOW LINE.
- F. TRAFFIC SIDE.
- J. 2" RADIUS.
- L. TACK COAT.
- M. DIMENSIONS AT ROUNDED CORNERS MEASURED TO INTERSECTION OF STRAIGHT LINE.