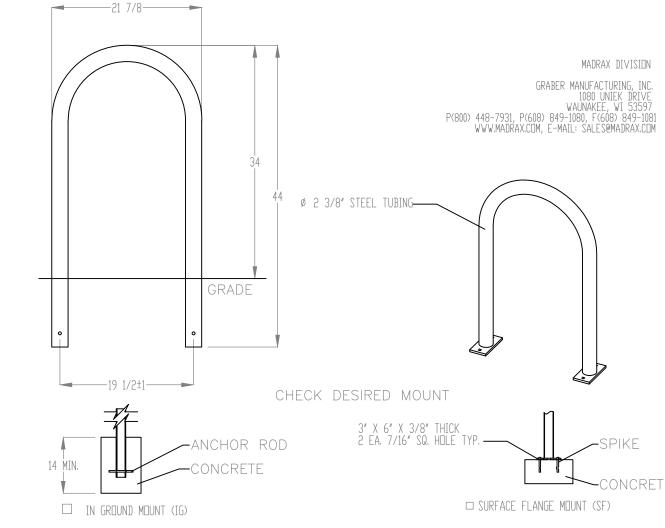

## PROPOSED BICYCLE RACK W/ CONCRETE PAD DETAIL

PRODUCT: U238-IG(SF)
DESCRIPTION: 'U' BIKE RACK
2 BIKE, SURFACE OR IN GROUND MOUNT
DATE: 10-4-18
ENG: SMC
CONFIDENTIAL DRAWING AND INFORMATION IS NOT TO BE COPIED OR DISCLOSED TO OTHERS WITHOUT THE CONSENT OF GRABER MANUFACTURING, INC.
SPECIFICATIONS ARE SUBJECT TO CHANGE WITHOUT NOTICE.

©2018 GRABER MANUFACTURING, INC. ALL PROPRIETARY RIGHTS RESERVED.

LOADING RAMP FOR SEMI-TRUCKS

PROVIDED SOILS REPORT.

NOTE: CONTRACTOR TO VERIFY WITH OWNER

NOTES:
1. INSTALL BIKE RACKS ACCORDING TO MANUFACTURER'S SPECIFICATIONS.
2. CONSULTANT TO SELECT COLOR (FINISH), SEE MANUFACTURER'S SPECIFICATIONS.
3. SEE SITE PLAN FOR LOCATION OR CONSULT DWNER.
3. BIKE RACK SHALL HAVE A 1-FOOT CLEAR ZONE ALL AROUND.
3. EACH BIKE RACK SPACE SHALL BE AT LEAST 6 FEET LONG AND 2 FEET WIDE.

BIKE RACK DETAIL SCALE: NONE

- D. EXISTING ASPHALT CONCRETE (AC) OR PORTLAND CEMENT CONCRETE (PCC) PAVEMENT.
- E. FACE OF CURB/FLOW LINE.
- F. TRAFFIC SIDE.
- J. 2" RADIUS.
- L. TACK COAT.
- M. DIMENSIONS AT ROUNDED CORNERS MEASURED TO INTERSECTION OF STRAIGHT LINE.