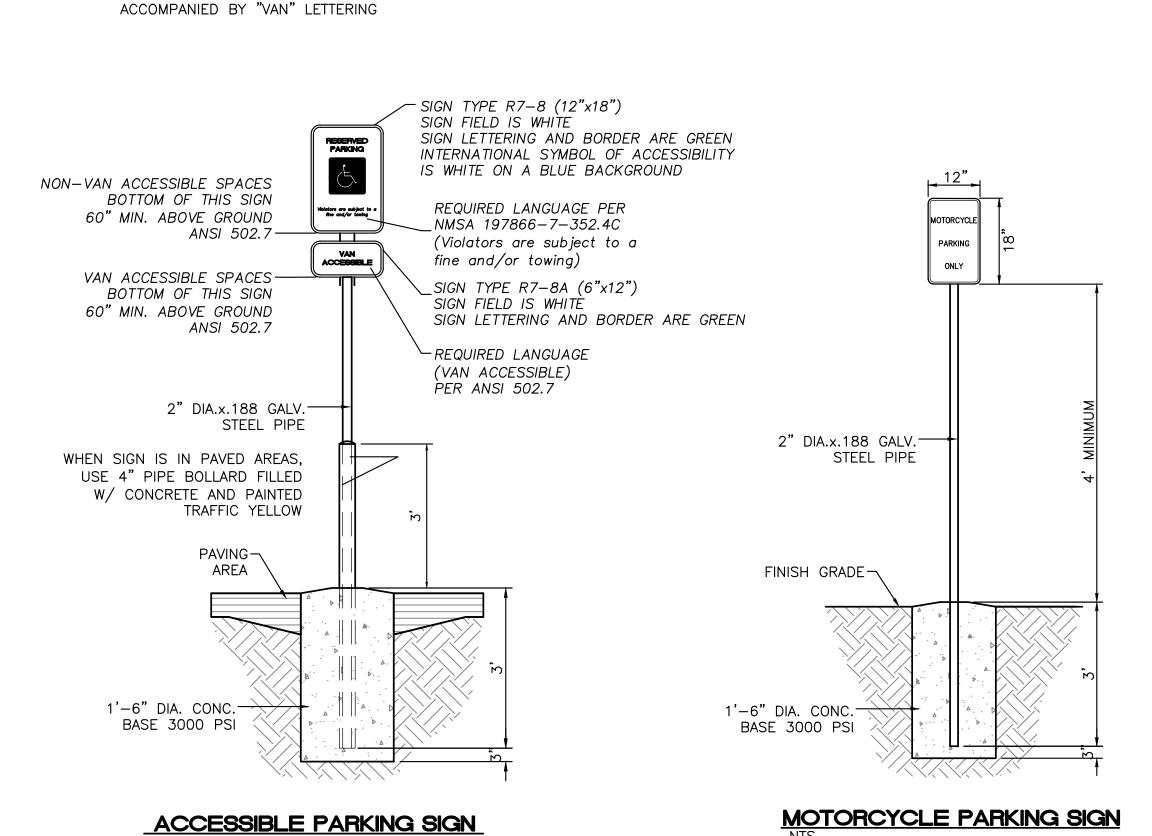

## NOTES:

1)International Symbol of Accessibility shall be painted on the pavement at rear of space, white symbol on blue background.
2)Parking space lines and diagonal striping to be painted blue.
3)Access aisle shall have the words "NO PARKING" in capital letters, each of which shall be at least one foot high and at least two inches wide, placed at the rear of the parking space so as to be close to where an adjacent vehicle's rear tires would be placed.

4)ADA parking areas — not to exceed a slope greater than 2% in any direction

SCALE: NTS

## (1) HC PARKING DETAIL

LOCATE AT EDGE OF PARKING SPACE UNLESS