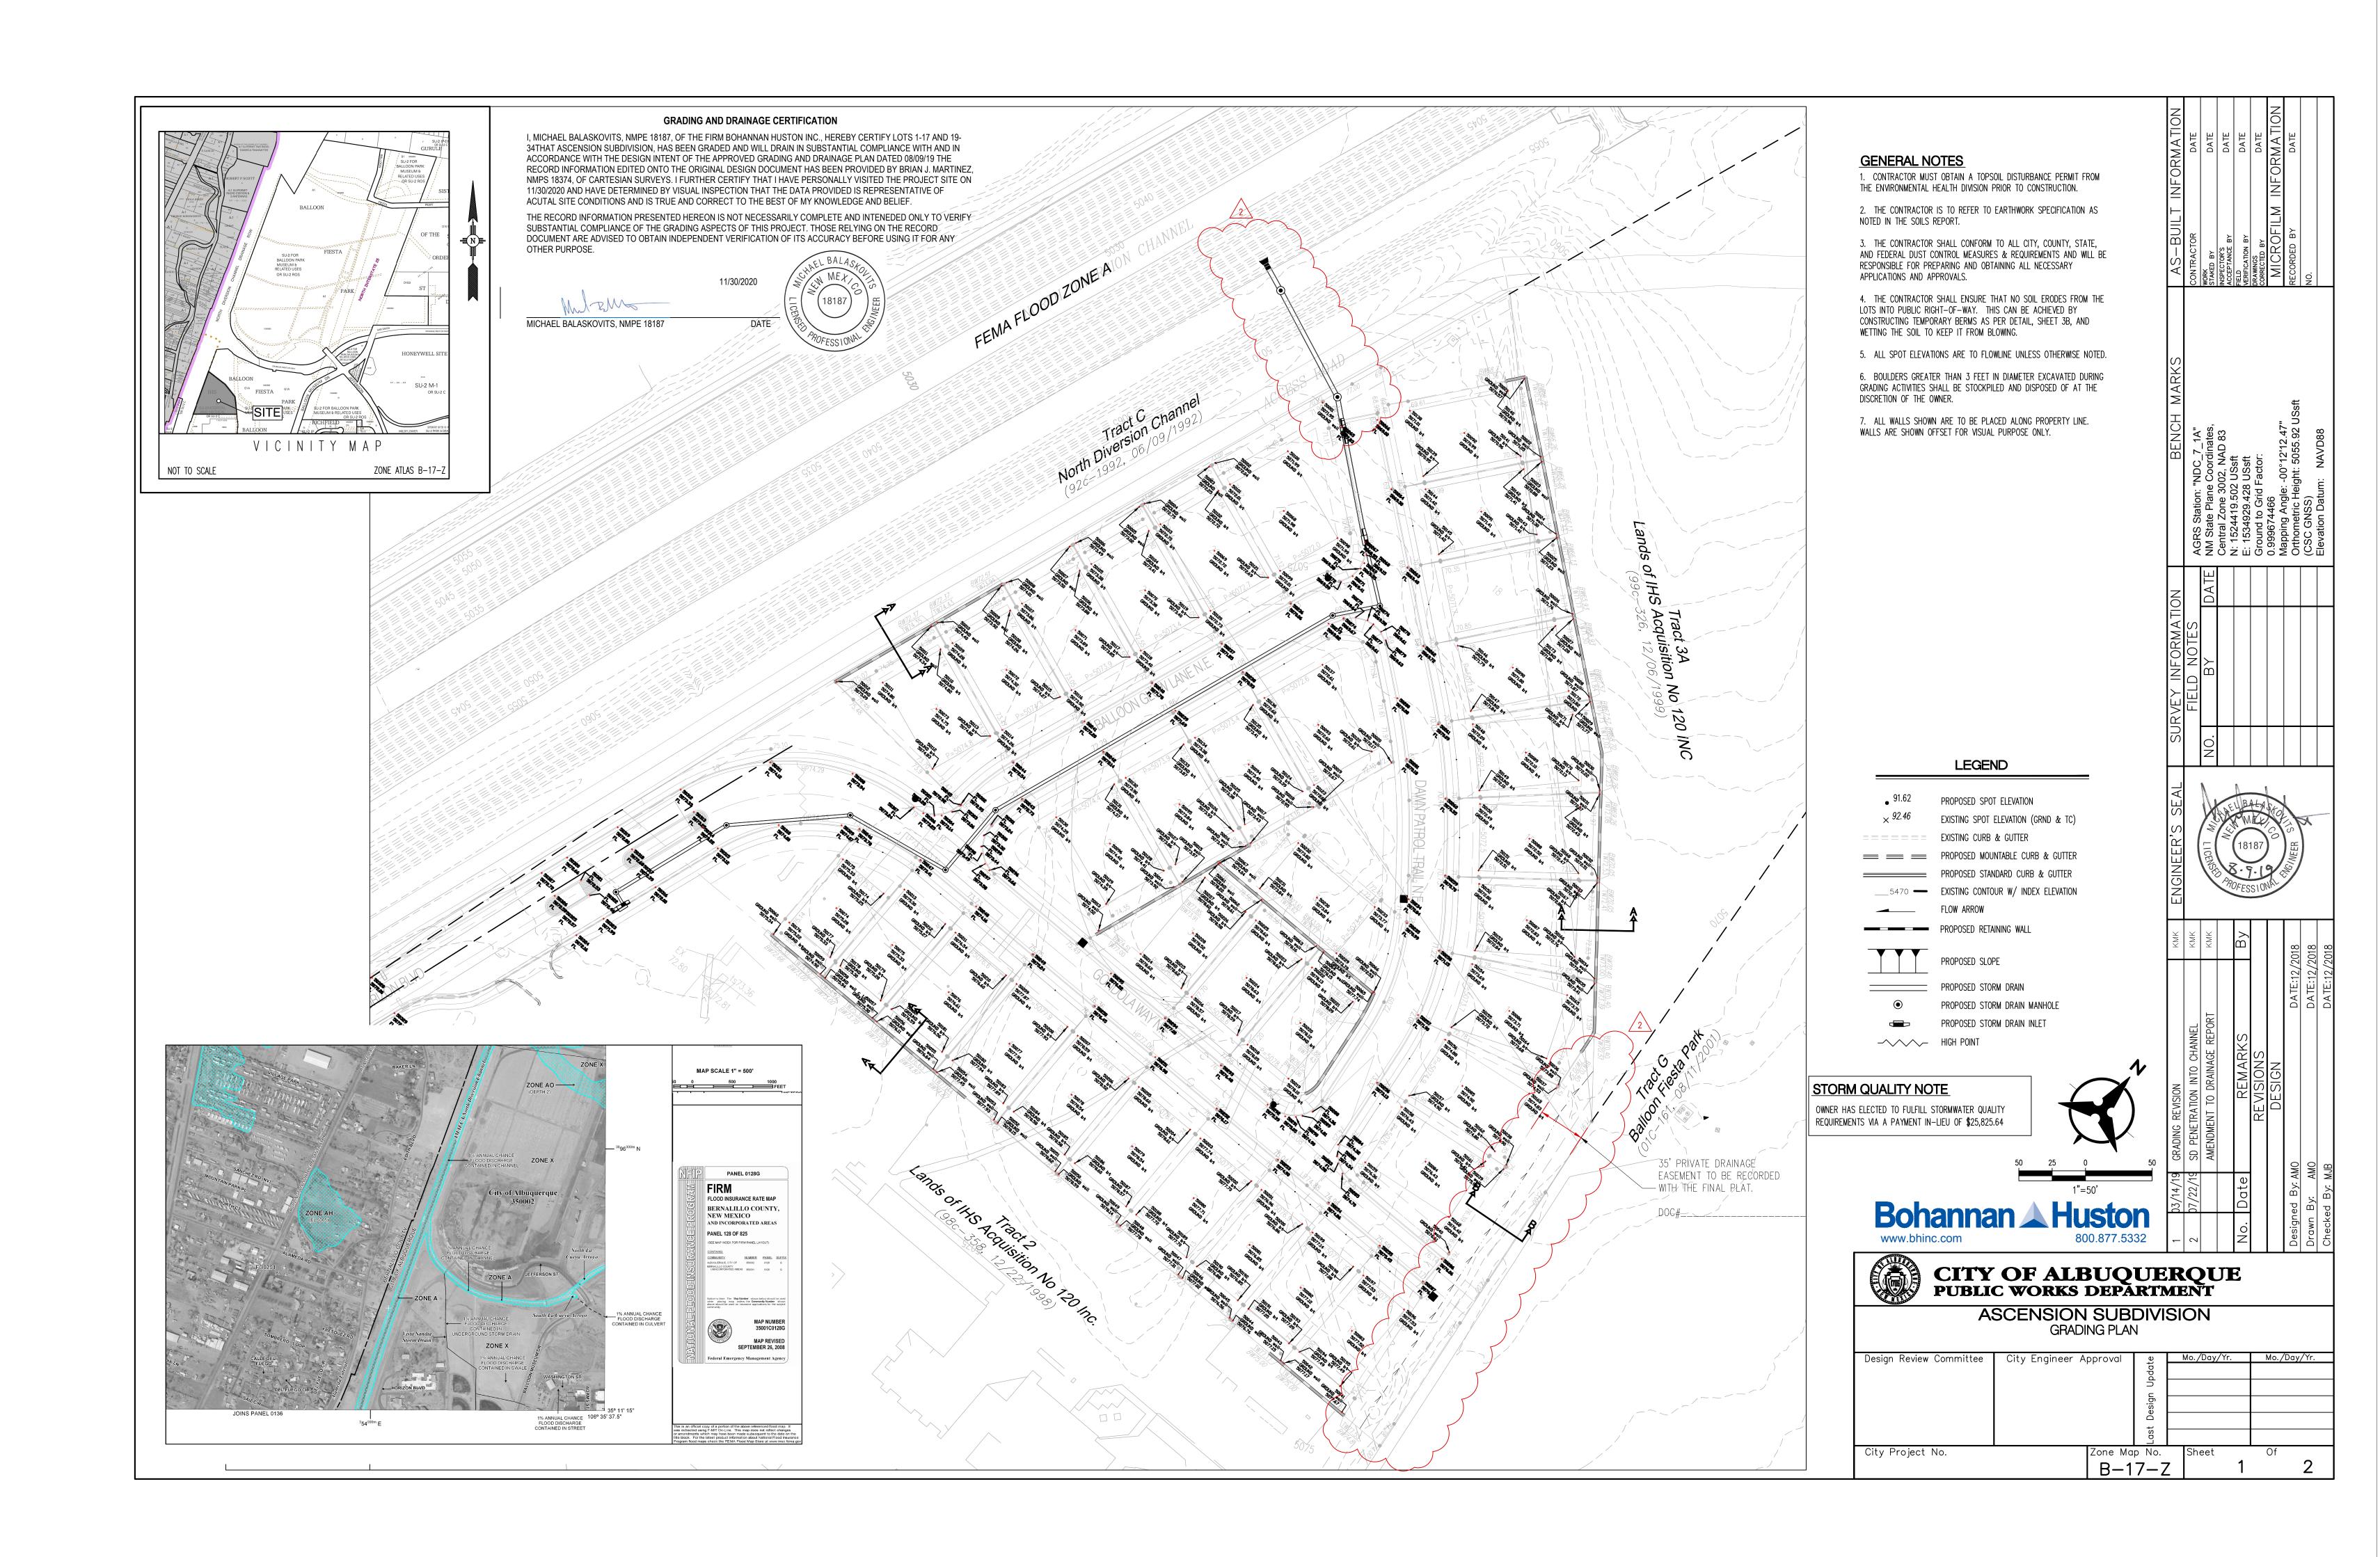

Dear Renee,

We are submitting a final grading and drainage certification for the Ascension Subdivision in support of pad certifications for the remaining lots 1-7 and 19-34. Enclosed for your review is the approved grading and drainage plan dated 08/09/2019. These lots have been graded and the curb and gutter for the corresponding frontage as well as the pavement and downstream infrastructure have been constructed.

After reviewing these as-built elevations and visiting the site on 11/30/2020, it is my belief that the above lot has been graded in substantial compliance with the approved grading and drainage plan.