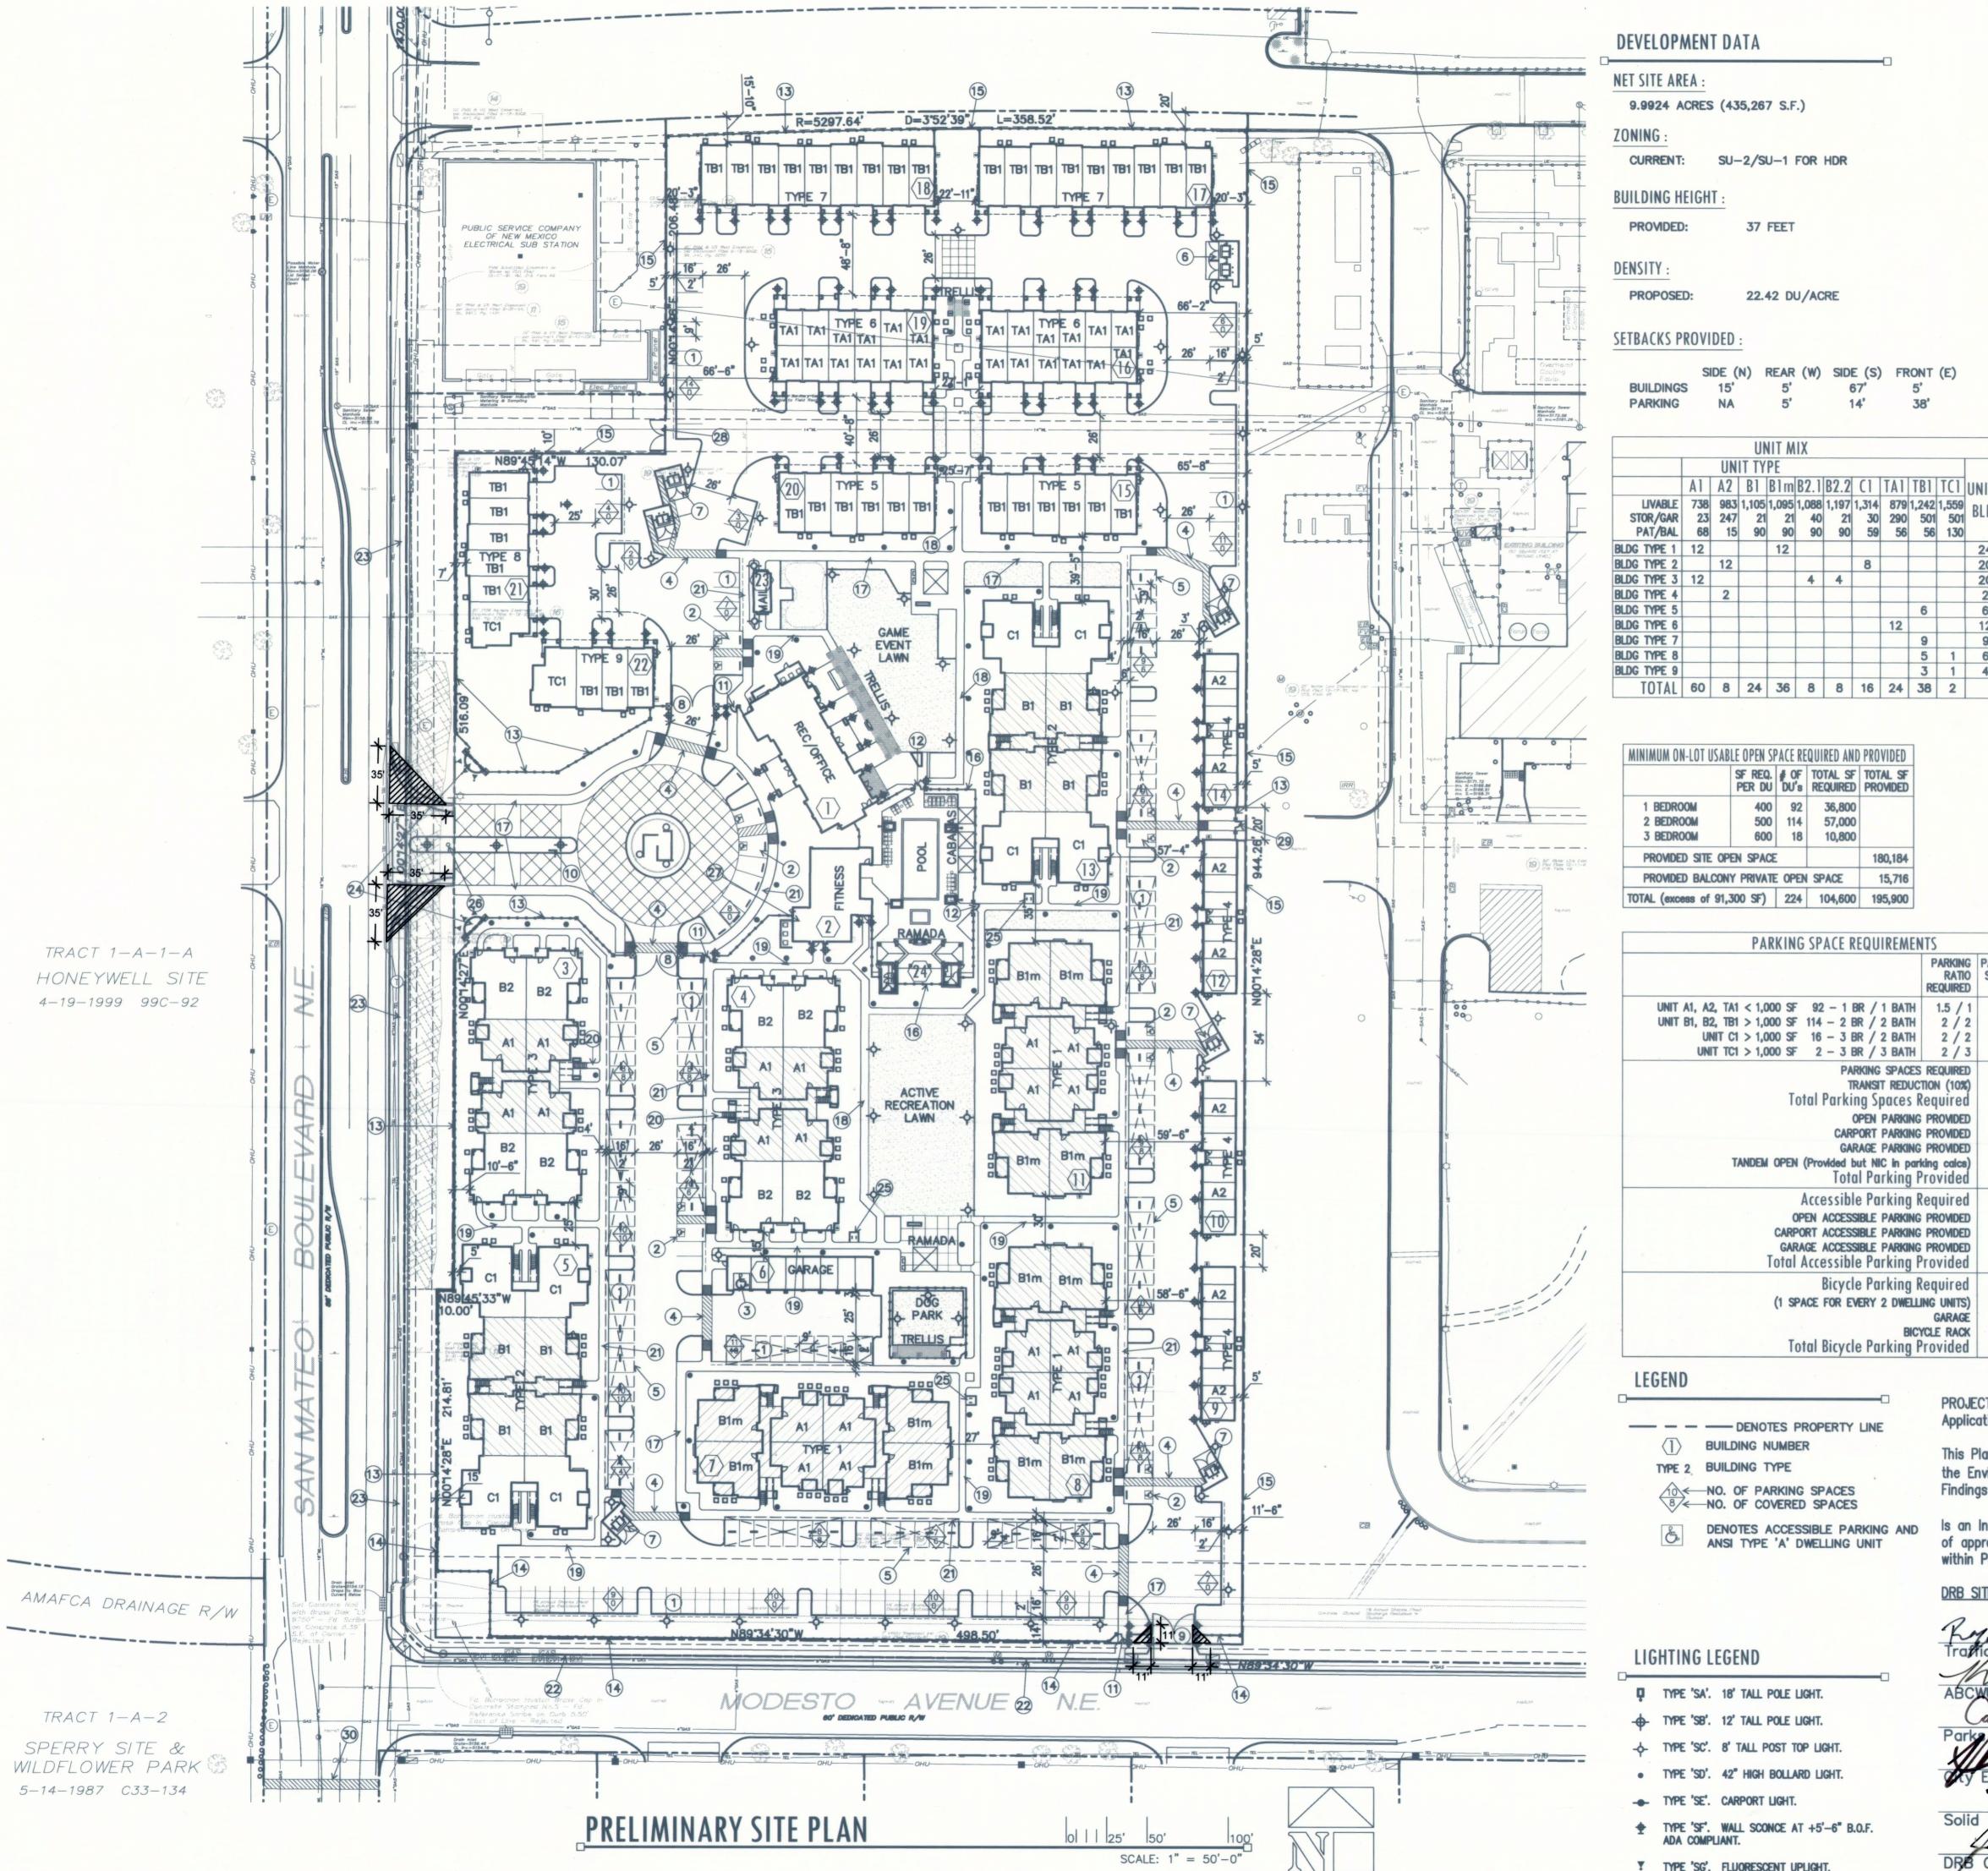

#### **DEVELOPMENT DATA**

#### **NET SITE AREA:**

9.9924 ACRES (435,267 S.F.)

CURRENT: SU-2/SU-1 FOR HDR

### **BUILDING HEIGHT**

PROVIDED: 37 FEET

PROPOSED: 22.42 DU/ACRE