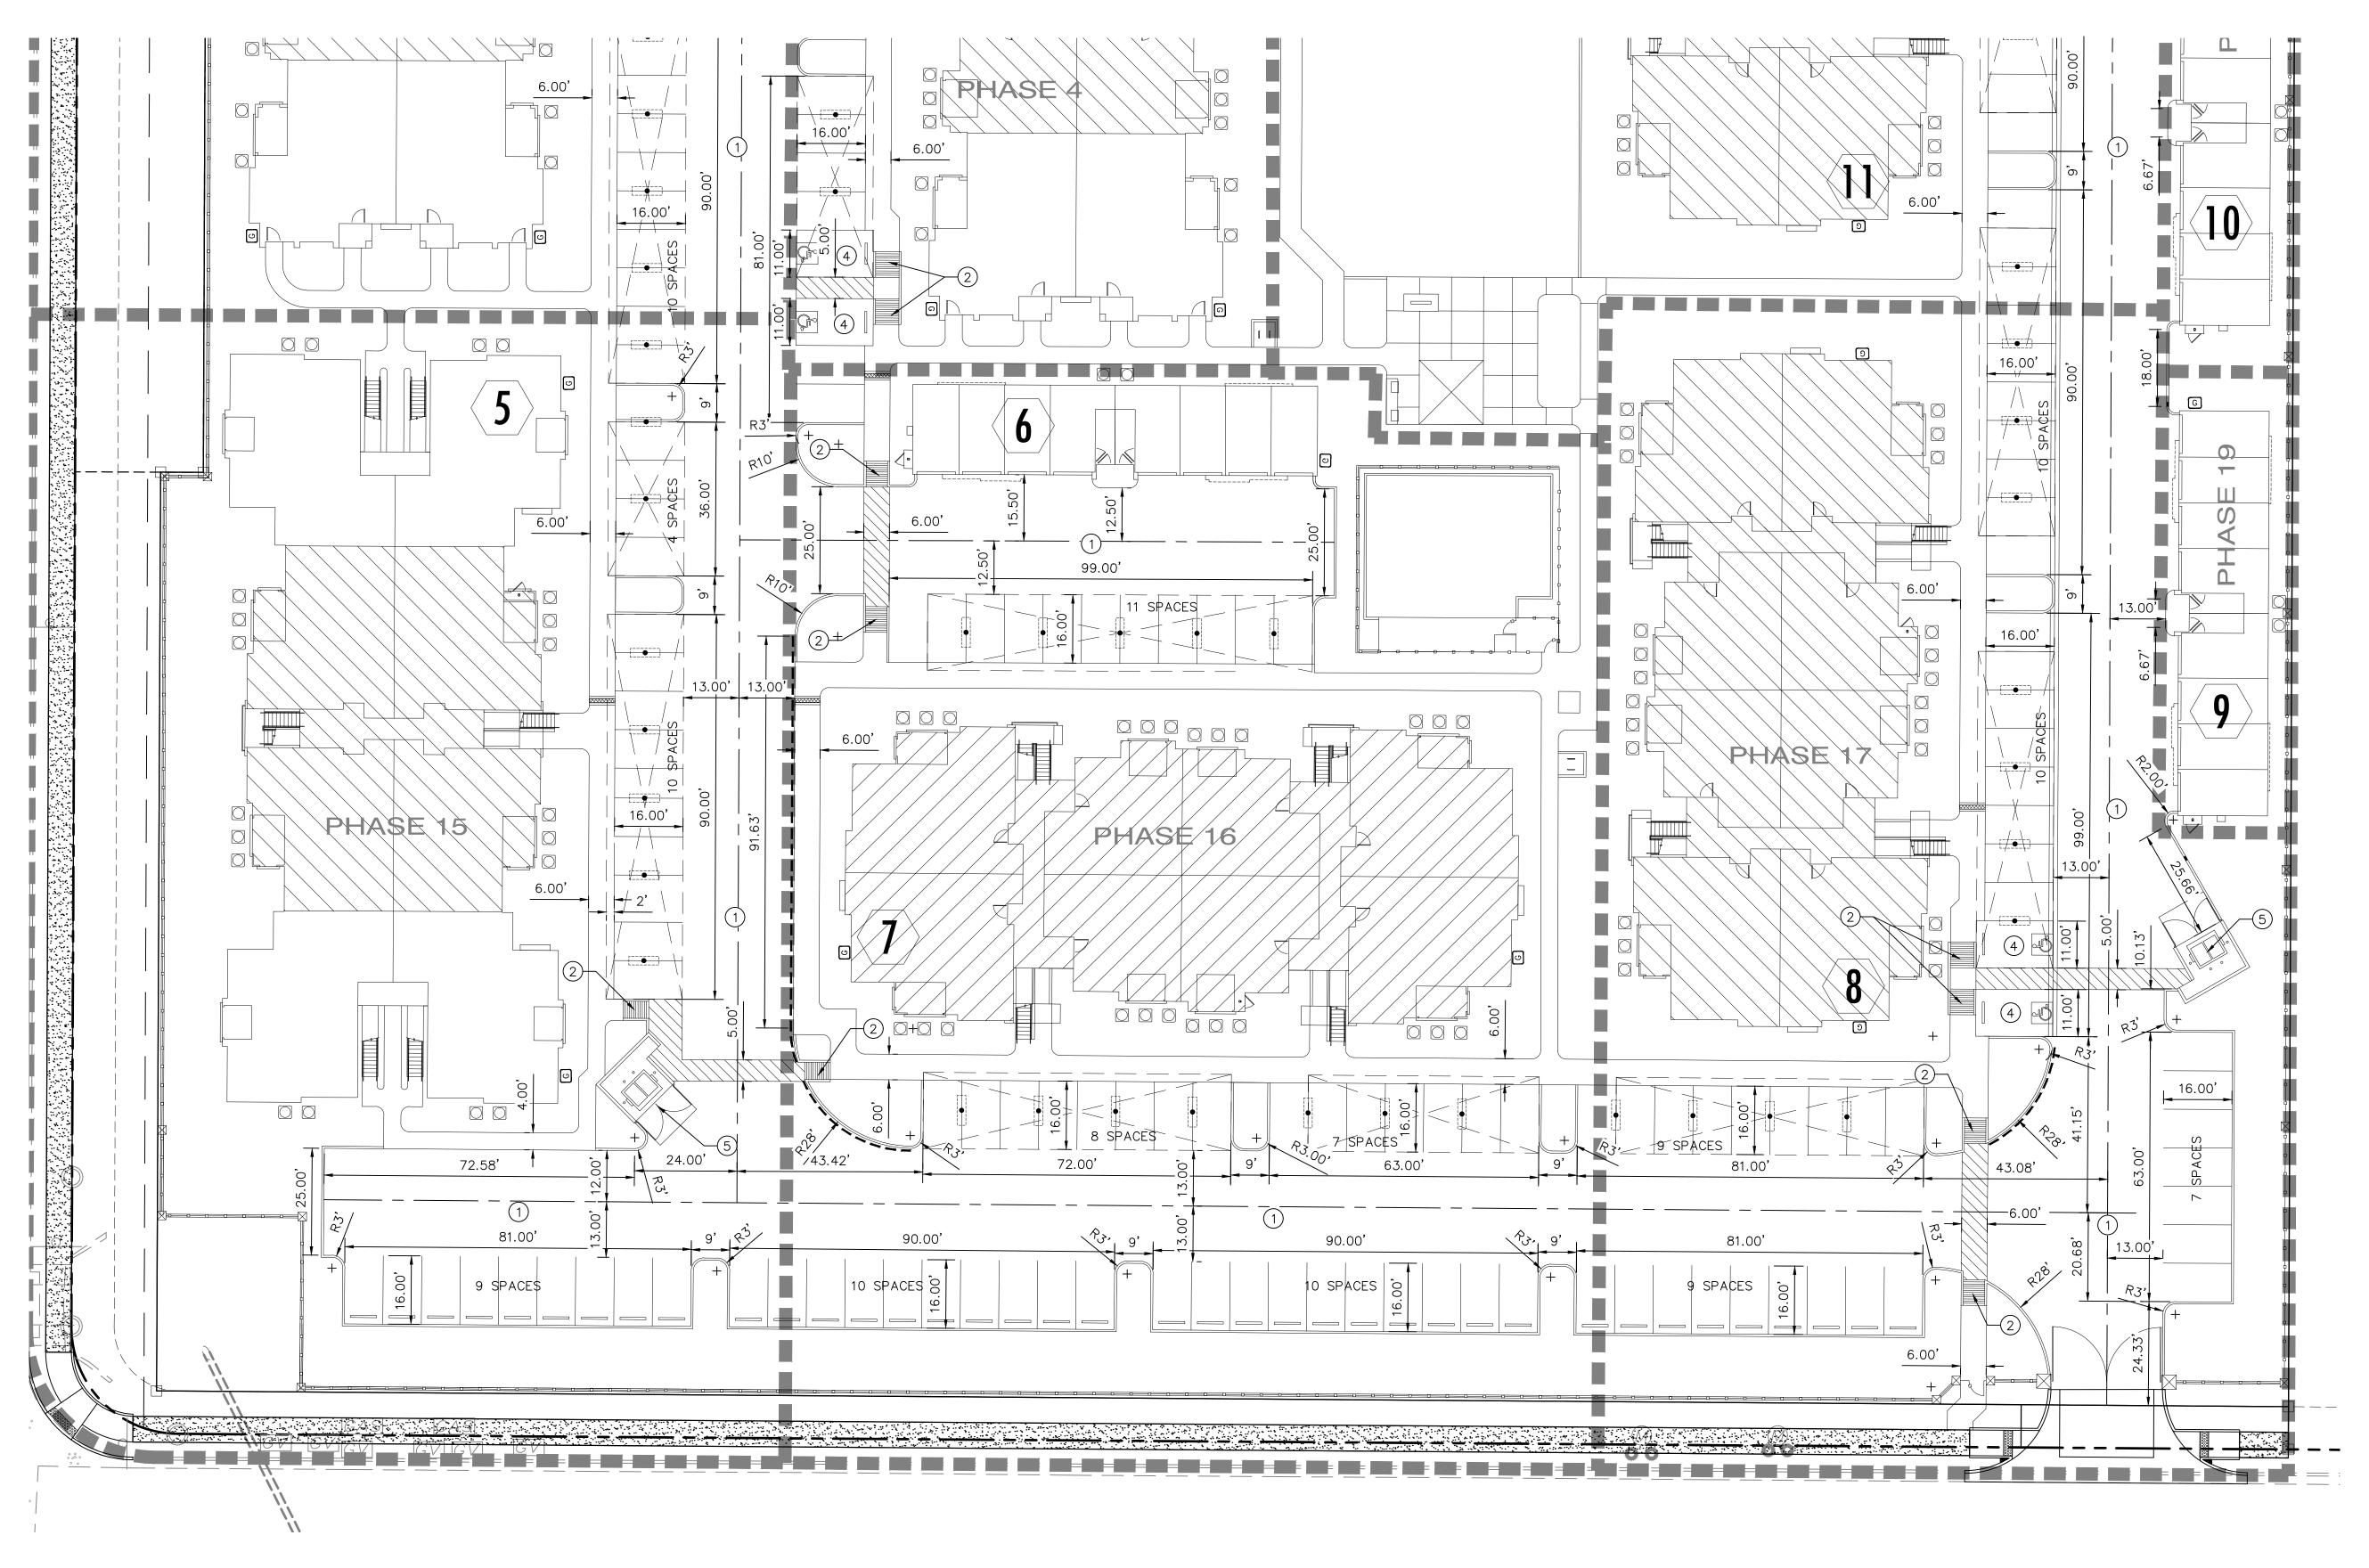

# GENERAL SHEET NOTES

- PARKING AREA SHALL BE DESIGNED AND BUILT TO CURRENT DPM STANDARDS AND CITY OF ALBUQUERQUE ZONING CODE SEE CIVIL PLANS FOR ADDITIONAL GRADING, DRAINAGE AND UTILITY
- DIMENSIONS ARE TO FACE OF CURB, OR WALL OR EDGE OF PAVEMENT UNLESS
- OTHERWISE NOTED. PEDESTRIAN ACCESS RAMPS WITHIN THE PUBLIC ROW WILL BE CONSTRUCTED PER CITY OF ALBUQUERQUE STANDARDS.
- 5. ALL CURBS TO BE DESIGNED AND BUILT ACCORDING TO THE CITY OF ALBUQUERQUE STANDARDS.
- ALL LIGHT FIXTURES AND DESIGN SHALL COMPLY WITH THE NEW MEXICO NIGHT SKY PROTECTION ACT AND THE CITY OF ALBUQUERQUE ZONING CODE.
- FOR FIRE LANE MARKINGS, SEE CIVIL: FIRE 1 PLAN. 8. ALL IMPROVEMENTS LOCATED IN THE RIGHT OF WAY MUST BE INCLUDED ON A
- PUBLIC WORK ORDER. LIGHTING SHALL NOT DIRECTLY SHINE ON ANY PUBLIC RIGHT OF WAY.

# SHEET KEYED NOTES

- D1.DEMOLISH AND EXPOSE OF EXISTING CONCRETE CURB AND GUTTER. D2.DEMOLISH AND EXPOSE OF EXISTING CONCRETE CURB.
- D3.DEMOLISH AND EXPOSE OF EXISTING ASPHALT. D4.DEMOLISH AND EXPOSE OF EXISTING CONCRETE CURB AS REQUIRED FOR NEW ACCESSIBLE RAMP.
- E1. EXISTING CONCRETE CURB. E2. EXISTING CONCRETE SIDEWALK.
- E3. EXISTING CONCRETE APRON. E4. EXISTING CONCRETE RAMP. PROVIDE DETECTABLE WARNING SURFACES PER
- DETAIL, SEE SHEET AS501.
- E5. EXISTING ASPHALT TO REMAIN, SEE CIVIL.
- E6. EXISTING CROSS ACCESS EASEMENT.
- 1. PROPERTY LINE. 2. LANDSCAPED AREA, SEE LANDSCAPE PLAN. 3. CONCRETE CURB FREE-STANDING, SEE SHEET AS501.
- 4. CONCRETE SIDEWALK, SEE E4/AS501, E5/AS501, E6/AS501. 5. ASPHALT PAVING, SEE CIVIL. 6. TRANSFORMER, SEE CIVIL UTILITY PLANS AND ELECTRICAL PLANS.
- 7. PAINTED PARKING STRIPING (4" WIDE), COLOR: WHITE. 8. PAINTED DASHED PARKING STRIPING (4" WIDE x 1' LONG), COLOR: WHITE.
- 9. PAINTED ACCESSIBLE PAVEMENT MARKING, SEE SHEET AS501. 10. PAINTED PARKING SIGNAGE: (NO PARKING), COLOR: WHITE 12"H AND 2" WIDE
- MINIMUM LETTER SIZE (LOCATE NEAR END OF PARKING SPACE). 11. PAINTED DIAGONAL STRIPING (2'-0" O.C. AT 45 DEGREES), COLOR: WHITE.
- 12. PAINTED PARKING SIGNAGE: (DELIVERY PARKING ONLY), COLOR: WHITE 12"H AND 2" WIDE MINIMUM LETTER SIZE (LOCATE NEAR END OF SPACE).
- 13. PAINTED PARKING SOLID STRIPING (4' WIDE x 20' LONG), COLOR: WHITE. 14. PAINTED SIGNAGE: (EXIT ONLY, DO NOT ENTER), COLOR: WHITE 12"H and 2" WIDE MINIMUM LETTER SIZE. 15. PAINTED DIRECTIONAL PAVEMENT ARROW, COLOR: WHITE, SEE SHEET AS501.
- 16. PAINTED SIGNAGE: (ONE WAY), COLOR: WHITE 12"H AND 2" WIDE MIN. LETTER SIZE. 17. 3/8" CHECKERED STEEL GRATE TRENCH COVER, TO SPAN FROM EXISTING SIDEWALK TO NEW SIDEWALK. PROVIDE INTERMEDIATE SUPPORT LEGS AS REQUIRED TO
- 18. POLE MOUNTED ACCESSIBLE PARKING SIGNAGE (3 TOTAL), SEE SHEET AS501. 19. POLE MOUNTED STOP SIGN, SEE SHEET AS501. 20. POLE MOUNTED DO NOT ENTER SIGN, SEE SHEET AS501.
- 21. PARKING BUMPER (5 TOTAL), SEE SHEET AS501. 22. STEEL BICYCLE RACK, SEE SHEET AS501.

PREVENT DEFLECTION.

- 23. NEW CHAIN LINK FENCE TO MATCH EXISTING.
- 24. ORNAMENTAL SECURITY FENCE, SEE B1/AS501. 25. ORNAMENTAL SECURITY FENCE: ROLLING GATE WITH MOTORIZED OPENER,
- 26. ORNAMENTAL SECURITY FENCE: ROLLING GATE WITH MOTORIZED OPENER (2 TOTAL), SEE B3/AS501.
- 27. ORNAMENTAL SECURITY FENCE: SWING GATE, SEE B2/AS501. 28. WALL MOUNTED KNOX BOX.
- 29. FLUSH CONCRETE SIDEWALK, SEE SHEET AS501. 30. 8" OPENING IN CONCRETE CURB TO ALLOW FOR ROLLING LEAF GATE PASSAGE.
- 31. EXTERIOR BOLLARD-6", SEE SHEET AS501. 32. CONCRETE DRIVE PAD, SEE CIVIL.
- 33. FIRE DEPARTMENT CONNECTION (FDC). 34. FIRE HYDRANT, SEE CIVIL. 35. CONCRETE ACCESSIBLE RAMP WITH 1:12 MAXIMUM SLOPE, SEE SHEET AS501.
- 36. POLE MOUNTED PARKING LOT LIGHT ON LIGHT POLE BASE, SEE ELECTRICAL. 37. CONCRETE CURB/RETAINING WALL, SEE SHEET AS502.
- 38. CONCRETE SIDEWALK ADJACENT TO BUILDING, SEE D6/AS501
- 39. MOTORCYCLE PARKING 40. MONUMENT SIGN. SEE A1/AE501
- 41. CONCRETE SPLASH BLOCK 42. MOTORCYCLE PARKING SIGN, SEE SHEET AS501
- 43. OUTDOOR SEATING [8 SEATS TOTAL]. RECYCLED PLASTIC WOOD TABLE AND CHAIRS WITH UMBRELLA FOR SHADING.

# LEGEND

CONCRETE SIDEWALK

CLEAR SIGHT TRIANGLE: LANDSCAPING, FENCING AND SIGNING WILL NOT INTERFERE WITH CLEAR SIGHT REQUIREMENTS. THEREFORE, SIGNS, WALLS, TREES, AND SHRUBBERY BETWEEN 3 AND 8 FEET TALL (AS MEASURED FROM THE GUTTER PAN) WILL NOT BE ACCEPTABLE IN THE CLEAR SIGHT TRIANGLE.