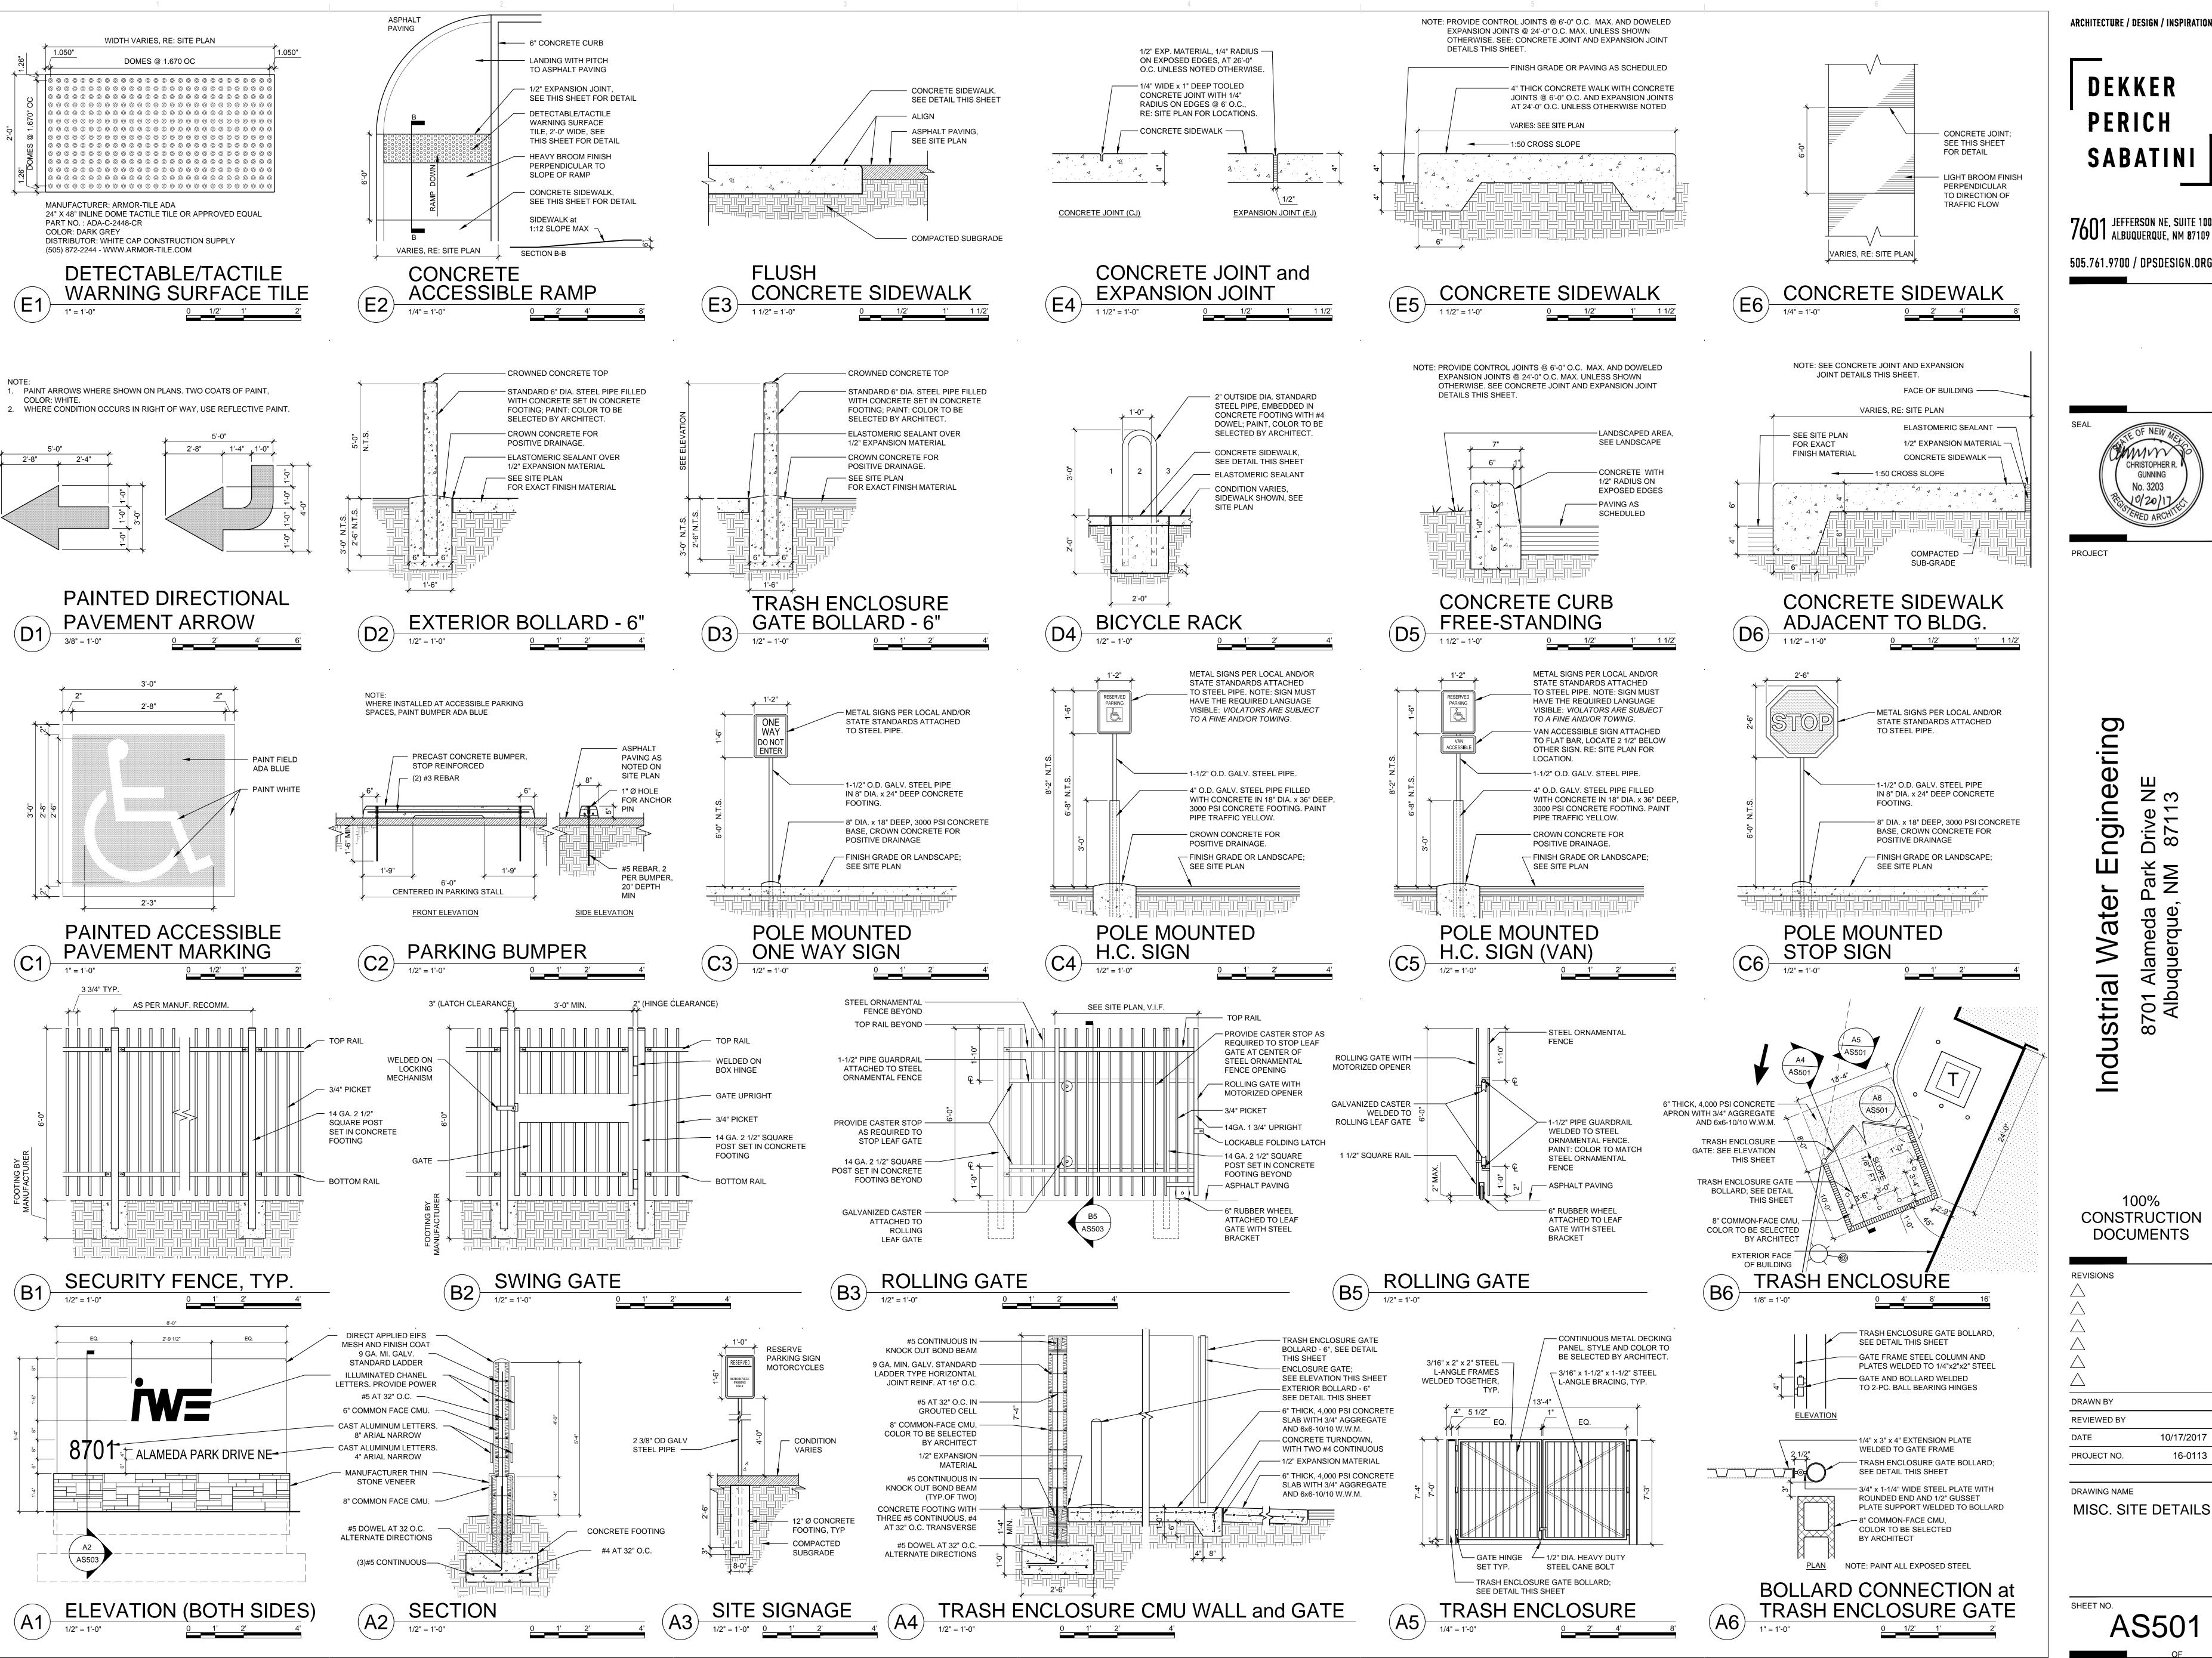

# SHEET KEYED NOTES

- D1.DEMOLISH AND EXPOSE OF EXISTING CONCRETE CURB AND GUTTER. D2.DEMOLISH AND EXPOSE OF EXISTING CONCRETE CURB.
- D3.DEMOLISH AND EXPOSE OF EXISTING ASPHALT. D4.DEMOLISH AND EXPOSE OF EXISTING CONCRETE CURB AS REQUIRED FOR NEW ACCESSIBLE RAMP.
- E1. EXISTING CONCRETE CURB. E2. EXISTING CONCRETE SIDEWALK.
- E3. EXISTING CONCRETE APRON. E4. EXISTING CONCRETE RAMP. PROVIDE DETECTABLE WARNING SURFACES PER
- DETAIL, SEE SHEET AS501.
- E5. EXISTING ASPHALT TO REMAIN, SEE CIVIL.
- E6. EXISTING CROSS ACCESS EASEMENT.
- 1. PROPERTY LINE. 2. LANDSCAPED AREA, SEE LANDSCAPE PLAN. 3. CONCRETE CURB FREE-STANDING, SEE SHEET AS501.
- 4. CONCRETE SIDEWALK, SEE E4/AS501, E5/AS501, E6/AS501. 5. ASPHALT PAVING, SEE CIVIL. 6. TRANSFORMER, SEE CIVIL UTILITY PLANS AND ELECTRICAL PLANS.
- 7. PAINTED PARKING STRIPING (4" WIDE), COLOR: WHITE. 8. PAINTED DASHED PARKING STRIPING (4" WIDE x 1' LONG), COLOR: WHITE.
- 9. PAINTED ACCESSIBLE PAVEMENT MARKING, SEE SHEET AS501. 10. PAINTED PARKING SIGNAGE: (NO PARKING), COLOR: WHITE 12"H AND 2" WIDE
- MINIMUM LETTER SIZE (LOCATE NEAR END OF PARKING SPACE). 11. PAINTED DIAGONAL STRIPING (2'-0" O.C. AT 45 DEGREES), COLOR: WHITE.
- 12. PAINTED PARKING SIGNAGE: (DELIVERY PARKING ONLY), COLOR: WHITE 12"H AND 2" WIDE MINIMUM LETTER SIZE (LOCATE NEAR END OF SPACE).
- 13. PAINTED PARKING SOLID STRIPING (4' WIDE x 20' LONG), COLOR: WHITE. 14. PAINTED SIGNAGE: (EXIT ONLY, DO NOT ENTER), COLOR: WHITE 12"H and 2" WIDE MINIMUM LETTER SIZE. 15. PAINTED DIRECTIONAL PAVEMENT ARROW, COLOR: WHITE, SEE SHEET AS501.
- 16. PAINTED SIGNAGE: (ONE WAY), COLOR: WHITE 12"H AND 2" WIDE MIN. LETTER SIZE. 17. 3/8" CHECKERED STEEL GRATE TRENCH COVER, TO SPAN FROM EXISTING SIDEWALK TO NEW SIDEWALK. PROVIDE INTERMEDIATE SUPPORT LEGS AS REQUIRED TO
- 18. POLE MOUNTED ACCESSIBLE PARKING SIGNAGE (3 TOTAL), SEE SHEET AS501. 19. POLE MOUNTED STOP SIGN, SEE SHEET AS501. 20. POLE MOUNTED DO NOT ENTER SIGN, SEE SHEET AS501.
- 21. PARKING BUMPER (5 TOTAL), SEE SHEET AS501. 22. STEEL BICYCLE RACK, SEE SHEET AS501.

PREVENT DEFLECTION.

- 23. NEW CHAIN LINK FENCE TO MATCH EXISTING.
- 24. ORNAMENTAL SECURITY FENCE, SEE B1/AS501. 25. ORNAMENTAL SECURITY FENCE: ROLLING GATE WITH MOTORIZED OPENER,
- 26. ORNAMENTAL SECURITY FENCE: ROLLING GATE WITH MOTORIZED OPENER (2 TOTAL), SEE B3/AS501.
- 27. ORNAMENTAL SECURITY FENCE: SWING GATE, SEE B2/AS501. 28. WALL MOUNTED KNOX BOX.
- 29. FLUSH CONCRETE SIDEWALK, SEE SHEET AS501. 30. 8" OPENING IN CONCRETE CURB TO ALLOW FOR ROLLING LEAF GATE PASSAGE.
- 31. EXTERIOR BOLLARD-6", SEE SHEET AS501. 32. CONCRETE DRIVE PAD, SEE CIVIL.
- 33. FIRE DEPARTMENT CONNECTION (FDC). 34. FIRE HYDRANT, SEE CIVIL. 35. CONCRETE ACCESSIBLE RAMP WITH 1:12 MAXIMUM SLOPE, SEE SHEET AS501.
- 36. POLE MOUNTED PARKING LOT LIGHT ON LIGHT POLE BASE, SEE ELECTRICAL. 37. CONCRETE CURB/RETAINING WALL, SEE SHEET AS502.
- 38. CONCRETE SIDEWALK ADJACENT TO BUILDING, SEE D6/AS501
- 39. MOTORCYCLE PARKING 40. MONUMENT SIGN. SEE A1/AE501
- 41. CONCRETE SPLASH BLOCK 42. MOTORCYCLE PARKING SIGN, SEE SHEET AS501
- 43. OUTDOOR SEATING [8 SEATS TOTAL]. RECYCLED PLASTIC WOOD TABLE AND CHAIRS WITH UMBRELLA FOR SHADING.

DRAWING NAME

MISC. SITE DETAILS

SHEET NO. AS501

# SHEET KEYED NOTES

D1.DEMOLISH AND EXPOSE OF EXISTING CONCRETE CURB AND GUTTER. D2.DEMOLISH AND EXPOSE OF EXISTING CONCRETE CURB. D3.DEMOLISH AND EXPOSE OF EXISTING ASPHALT.

E1. EXISTING CONCRETE CURB.

E2. EXISTING CONCRETE SIDEWALK. E3. EXISTING CONCRETE APRON.

E4. EXISTING CONCRETE RAMP, PROVIDE DETECTABLE WARNING SURFACES PER DETAIL, SEE SHEET AS501.

E5. EXISTING ASPHALT TO REMAIN, SEE CIVIL.

E6. EXISTING CROSS ACCESS EASEMENT.

2. LANDSCAPED AREA, SEE LANDSCAPE PLAN. 3. CONCRETE CURB FREE-STANDING, SEE SHEET AS501.

4. CONCRETE SIDEWALK, SEE E4/AS501, E5/AS501, E6/AS501. 5. ASPHALT PAVING, SEE CIVIL. 6. TRANSFORMER, SEE CIVIL UTILITY PLANS AND ELECTRICAL PLANS. 7. PAINTED PARKING STRIPING (4" WIDE), COLOR: WHITE.

8. PAINTED DASHED PARKING STRIPING (4" WIDE x 1' LONG), COLOR: WHITE. 9. PAINTED ACCESSIBLE PAVEMENT MARKING, SEE SHEET AS501. 10. PAINTED PARKING SIGNAGE: (NO PARKING), COLOR: WHITE 12"H AND 2" WIDE MINIMUM LETTER SIZE (LOCATE NEAR END OF PARKING SPACE).

1. PAINTED DIAGONAL STRIPING (2'-0" O.C. AT 45 DEGREES), COLOR: WHITE. 12. PAINTED PARKING SIGNAGE: (DELIVERY PARKING ONLY), COLOR: WHITE 12"H AND 2" WIDE MINIMUM LETTER SIZE (LOCATE NEAR END OF SPACE). 13. PAINTED PARKING SOLID STRIPING (4' WIDE x 20' LONG), COLOR: WHITE.

14. PAINTED SIGNAGE: (EXIT ONLY, DO NOT ENTER), COLOR: WHITE 12"H and 2" WIDE MINIMUM LETTER SIZE. 15. PAINTED DIRECTIONAL PAVEMENT ARROW, COLOR: WHITE, SEE SHEET AS501. 16. PAINTED SIGNAGE: (ONE WAY), COLOR: WHITE 12"H AND 2" WIDE MIN. LETTER SIZE. 17. 3/8" CHECKERED STEEL GRATE TRENCH COVER, TO SPAN FROM EXISTING SIDEWALK

TO NEW SIDEWALK. PROVIDE INTERMEDIATE SUPPORT LEGS AS REQUIRED TO PREVENT DEFLECTION. 18. POLE MOUNTED ACCESSIBLE PARKING SIGNAGE (3 TOTAL), SEE SHEET AS501.

19. POLE MOUNTED STOP SIGN, SEE SHEET AS501.

20. POLE MOUNTED DO NOT ENTER SIGN, SEE SHEET AS501. 21. PARKING BUMPER (5 TOTAL), SEE SHEET AS501.

22. STEEL BICYCLE RACK, SEE SHEET AS501. 23. NEW CHAIN LINK FENCE TO MATCH EXISTING. 24. ORNAMENTAL SECURITY FENCE, SEE B1/AS501.

25. ORNAMENTAL SECURITY FENCE: ROLLING GATE WITH MOTORIZED OPENER, 26. ORNAMENTAL SECURITY FENCE: ROLLING GATE WITH MOTORIZED OPENER (2 TOTAL),

SEE B3/AS501. 27. ORNAMENTAL SECURITY FENCE: SWING GATE, SEE B2/AS501.

28. WALL MOUNTED KNOX BOX. 29. FLUSH CONCRETE SIDEWALK, SEE SHEET AS501. 30. 8" OPENING IN CONCRETE CURB TO ALLOW FOR ROLLING LEAF GATE PASSAGE. 31. EXTERIOR BOLLARD-6", SEE SHEET AS501.

32. CONCRETE DRIVE PAD, SEE CIVIL. 33. FIRE DEPARTMENT CONNECTION (FDC). 34. FIRE HYDRANT, SEE CIVIL.

35. CONCRETE ACCESSIBLE RAMP WITH 1:12 MAXIMUM SLOPE, SEE SHEET AS501. 36. POLE MOUNTED PARKING LOT LIGHT ON LIGHT POLE BASE, SEE ELECTRICAL. 37. CONCRETE CURB/RETAINING WALL, SEE SHEET AS502.

38. CONCRETE SIDEWALK ADJACENT TO BUILDING, SEE D6/AS501. 39. MOTORCYCLE PARKING 40. MONUMENT SIGN. SEE A1/AE501

41. CONCRETE SPLASH BLOCK 42. MOTORCYCLE PARKING SIGN, SEE SHEET AS501 43. OUTDOOR SEATING [8 SEATS TOTAL]. RECYCLED PLASTIC WOOD TABLE AND CHAIRS WITH UMBRELLA FOR SHADING.