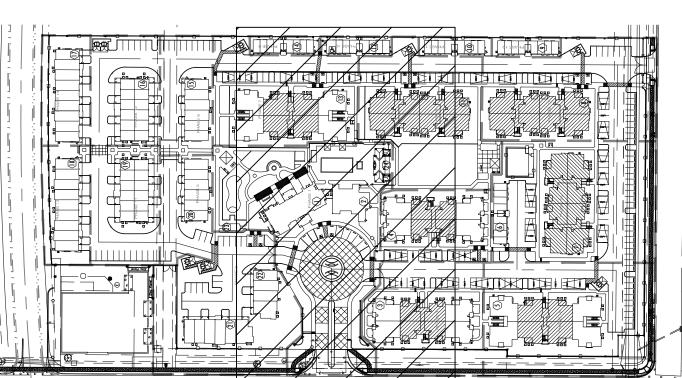

10) | ,,,,, | , | 2010 |   |   |
|-------------------|----------|-------|-----------------|-------|---|------|---|---|
| R                 | E        | V     |                 | S     | ı | O    | Ν | S |
| $\triangle$       |          |       |                 |       |   |      |   |   |
| $\triangle$       | <b>\</b> |       |                 |       |   |      |   |   |
| $\triangle$       | \        |       |                 |       |   |      |   |   |
| $\triangle$       |          |       |                 |       |   |      |   |   |
| $\triangle$       |          |       |                 |       |   |      |   |   |
| $\overline{\ \ }$ |          |       |                 |       |   |      |   |   |

FIRST CITY SUBMITTAL

DATE: JUNE 21, 2016

(D1 )

NORTH TRAFFIC CONTROL PLAN



TRAFFIC CONTROL SHEET KEY

1/2" STROKE.

- 3. ACCESSIBLE PARKING SIGN, SEE DETAIL ON ARCHITECTURAL PLANS.
- 4. ACCESSIBLE PARKING STALL, SEE DETAILS ON ARCHITECTURAL PLANS.
- 5. SINGLE TRASH ENCLOSURE.
- 6. DOUBLE TRASH ENCLOSURE.
- 7. ADA ACCESSIBLE RAMP WITH TRUNCATED DOME MATS, SEE PUBLIC WORK ORDER DRAWINGS.
- C. SEE ARCHITECTURAL DETAIL SHEET, A1.20 FOR SITE STRIPING AND ACCESSIBILITY DETAILS.
- D. ALL STANDARD PARKING SPACES ARE 9'-0" WIDE BY 16'-0" DEEP UNLESS OTHERWISE NOTED.
- E. ALL ACCESSIBLE PARKING STALLS ARE 11'-0" WIDE BY 18'-0" DEEP.
- F. ALL DIMENSIONING IS TO FACE OF CURB/EDGE OF TURNDOWN SIDEWALKS/ENTRANCE OF PARKING STALLS.
- G. REMOVE ALL UNUSED CURB CUTS WITHIN THE PUBLIC ROW AND REPLACE WITH COA STD CURB & GUTTER AND PCC SIDEWALKS AS SHOW ON THE PUBLIC WORK ORDER D