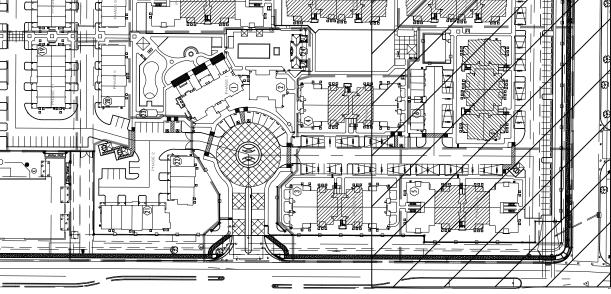

# SHEET KEYED NOTES

- D1.DEMOLISH AND EXPOSE OF EXISTING CONCRETE CURB AND GUTTER. D2.DEMOLISH AND EXPOSE OF EXISTING CONCRETE CURB.
- D3.DEMOLISH AND EXPOSE OF EXISTING ASPHALT. D4.DEMOLISH AND EXPOSE OF EXISTING CONCRETE CURB AS REQUIRED FOR NEW ACCESSIBLE RAMP.
- E1. EXISTING CONCRETE CURB. E2. EXISTING CONCRETE SIDEWALK.
- E3. EXISTING CONCRETE APRON. E4. EXISTING CONCRETE RAMP. PROVIDE DETECTABLE WARNING SURFACES PER
- DETAIL, SEE SHEET AS501.
- E5. EXISTING ASPHALT TO REMAIN, SEE CIVIL.
- E6. EXISTING CROSS ACCESS EASEMENT.
- 1. PROPERTY LINE. 2. LANDSCAPED AREA, SEE LANDSCAPE PLAN. 3. CONCRETE CURB FREE-STANDING, SEE SHEET AS501.
- 4. CONCRETE SIDEWALK, SEE E4/AS501, E5/AS501, E6/AS501. 5. ASPHALT PAVING, SEE CIVIL. 6. TRANSFORMER, SEE CIVIL UTILITY PLANS AND ELECTRICAL PLANS.
- 7. PAINTED PARKING STRIPING (4" WIDE), COLOR: WHITE. 8. PAINTED DASHED PARKING STRIPING (4" WIDE x 1' LONG), COLOR: WHITE.
- 9. PAINTED ACCESSIBLE PAVEMENT MARKING, SEE SHEET AS501. 10. PAINTED PARKING SIGNAGE: (NO PARKING), COLOR: WHITE 12"H AND 2" WIDE
- MINIMUM LETTER SIZE (LOCATE NEAR END OF PARKING SPACE). 11. PAINTED DIAGONAL STRIPING (2'-0" O.C. AT 45 DEGREES), COLOR: WHITE.
- 12. PAINTED PARKING SIGNAGE: (DELIVERY PARKING ONLY), COLOR: WHITE 12"H AND 2" WIDE MINIMUM LETTER SIZE (LOCATE NEAR END OF SPACE).
- 13. PAINTED PARKING SOLID STRIPING (4' WIDE x 20' LONG), COLOR: WHITE. 14. PAINTED SIGNAGE: (EXIT ONLY, DO NOT ENTER), COLOR: WHITE 12"H and 2" WIDE MINIMUM LETTER SIZE. 15. PAINTED DIRECTIONAL PAVEMENT ARROW, COLOR: WHITE, SEE SHEET AS501.
- 16. PAINTED SIGNAGE: (ONE WAY), COLOR: WHITE 12"H AND 2" WIDE MIN. LETTER SIZE. 17. 3/8" CHECKERED STEEL GRATE TRENCH COVER, TO SPAN FROM EXISTING SIDEWALK TO NEW SIDEWALK. PROVIDE INTERMEDIATE SUPPORT LEGS AS REQUIRED TO
- 18. POLE MOUNTED ACCESSIBLE PARKING SIGNAGE (3 TOTAL), SEE SHEET AS501. 19. POLE MOUNTED STOP SIGN, SEE SHEET AS501. 20. POLE MOUNTED DO NOT ENTER SIGN, SEE SHEET AS501.
- 21. PARKING BUMPER (5 TOTAL), SEE SHEET AS501. 22. STEEL BICYCLE RACK, SEE SHEET AS501.

PREVENT DEFLECTION.

- 23. NEW CHAIN LINK FENCE TO MATCH EXISTING.
- 24. ORNAMENTAL SECURITY FENCE, SEE B1/AS501. 25. ORNAMENTAL SECURITY FENCE: ROLLING GATE WITH MOTORIZED OPENER,
- 26. ORNAMENTAL SECURITY FENCE: ROLLING GATE WITH MOTORIZED OPENER (2 TOTAL), SEE B3/AS501.
- 27. ORNAMENTAL SECURITY FENCE: SWING GATE, SEE B2/AS501. 28. WALL MOUNTED KNOX BOX.
- 29. FLUSH CONCRETE SIDEWALK, SEE SHEET AS501. 30. 8" OPENING IN CONCRETE CURB TO ALLOW FOR ROLLING LEAF GATE PASSAGE.
- 31. EXTERIOR BOLLARD-6", SEE SHEET AS501. 32. CONCRETE DRIVE PAD, SEE CIVIL.
- 33. FIRE DEPARTMENT CONNECTION (FDC). 34. FIRE HYDRANT, SEE CIVIL. 35. CONCRETE ACCESSIBLE RAMP WITH 1:12 MAXIMUM SLOPE, SEE SHEET AS501.
- 36. POLE MOUNTED PARKING LOT LIGHT ON LIGHT POLE BASE, SEE ELECTRICAL. 37. CONCRETE CURB/RETAINING WALL, SEE SHEET AS502.
- 38. CONCRETE SIDEWALK ADJACENT TO BUILDING, SEE D6/AS501
- 39. MOTORCYCLE PARKING 40. MONUMENT SIGN. SEE A1/AE501
- 41. CONCRETE SPLASH BLOCK 42. MOTORCYCLE PARKING SIGN, SEE SHEET AS501
- 43. OUTDOOR SEATING [8 SEATS TOTAL]. RECYCLED PLASTIC WOOD TABLE AND CHAIRS WITH UMBRELLA FOR SHADING.

# LEGEND

CONCRETE SIDEWALK

CLEAR SIGHT TRIANGLE: LANDSCAPING, FENCING AND SIGNING WILL NOT INTERFERE WITH CLEAR SIGHT REQUIREMENTS. THEREFORE, SIGNS, WALLS, TREES, AND SHRUBBERY BETWEEN 3 AND 8 FEET TALL (AS MEASURED FROM THE GUTTER PAN) WILL NOT BE ACCEPTABLE IN THE CLEAR SIGHT TRIANGLE.