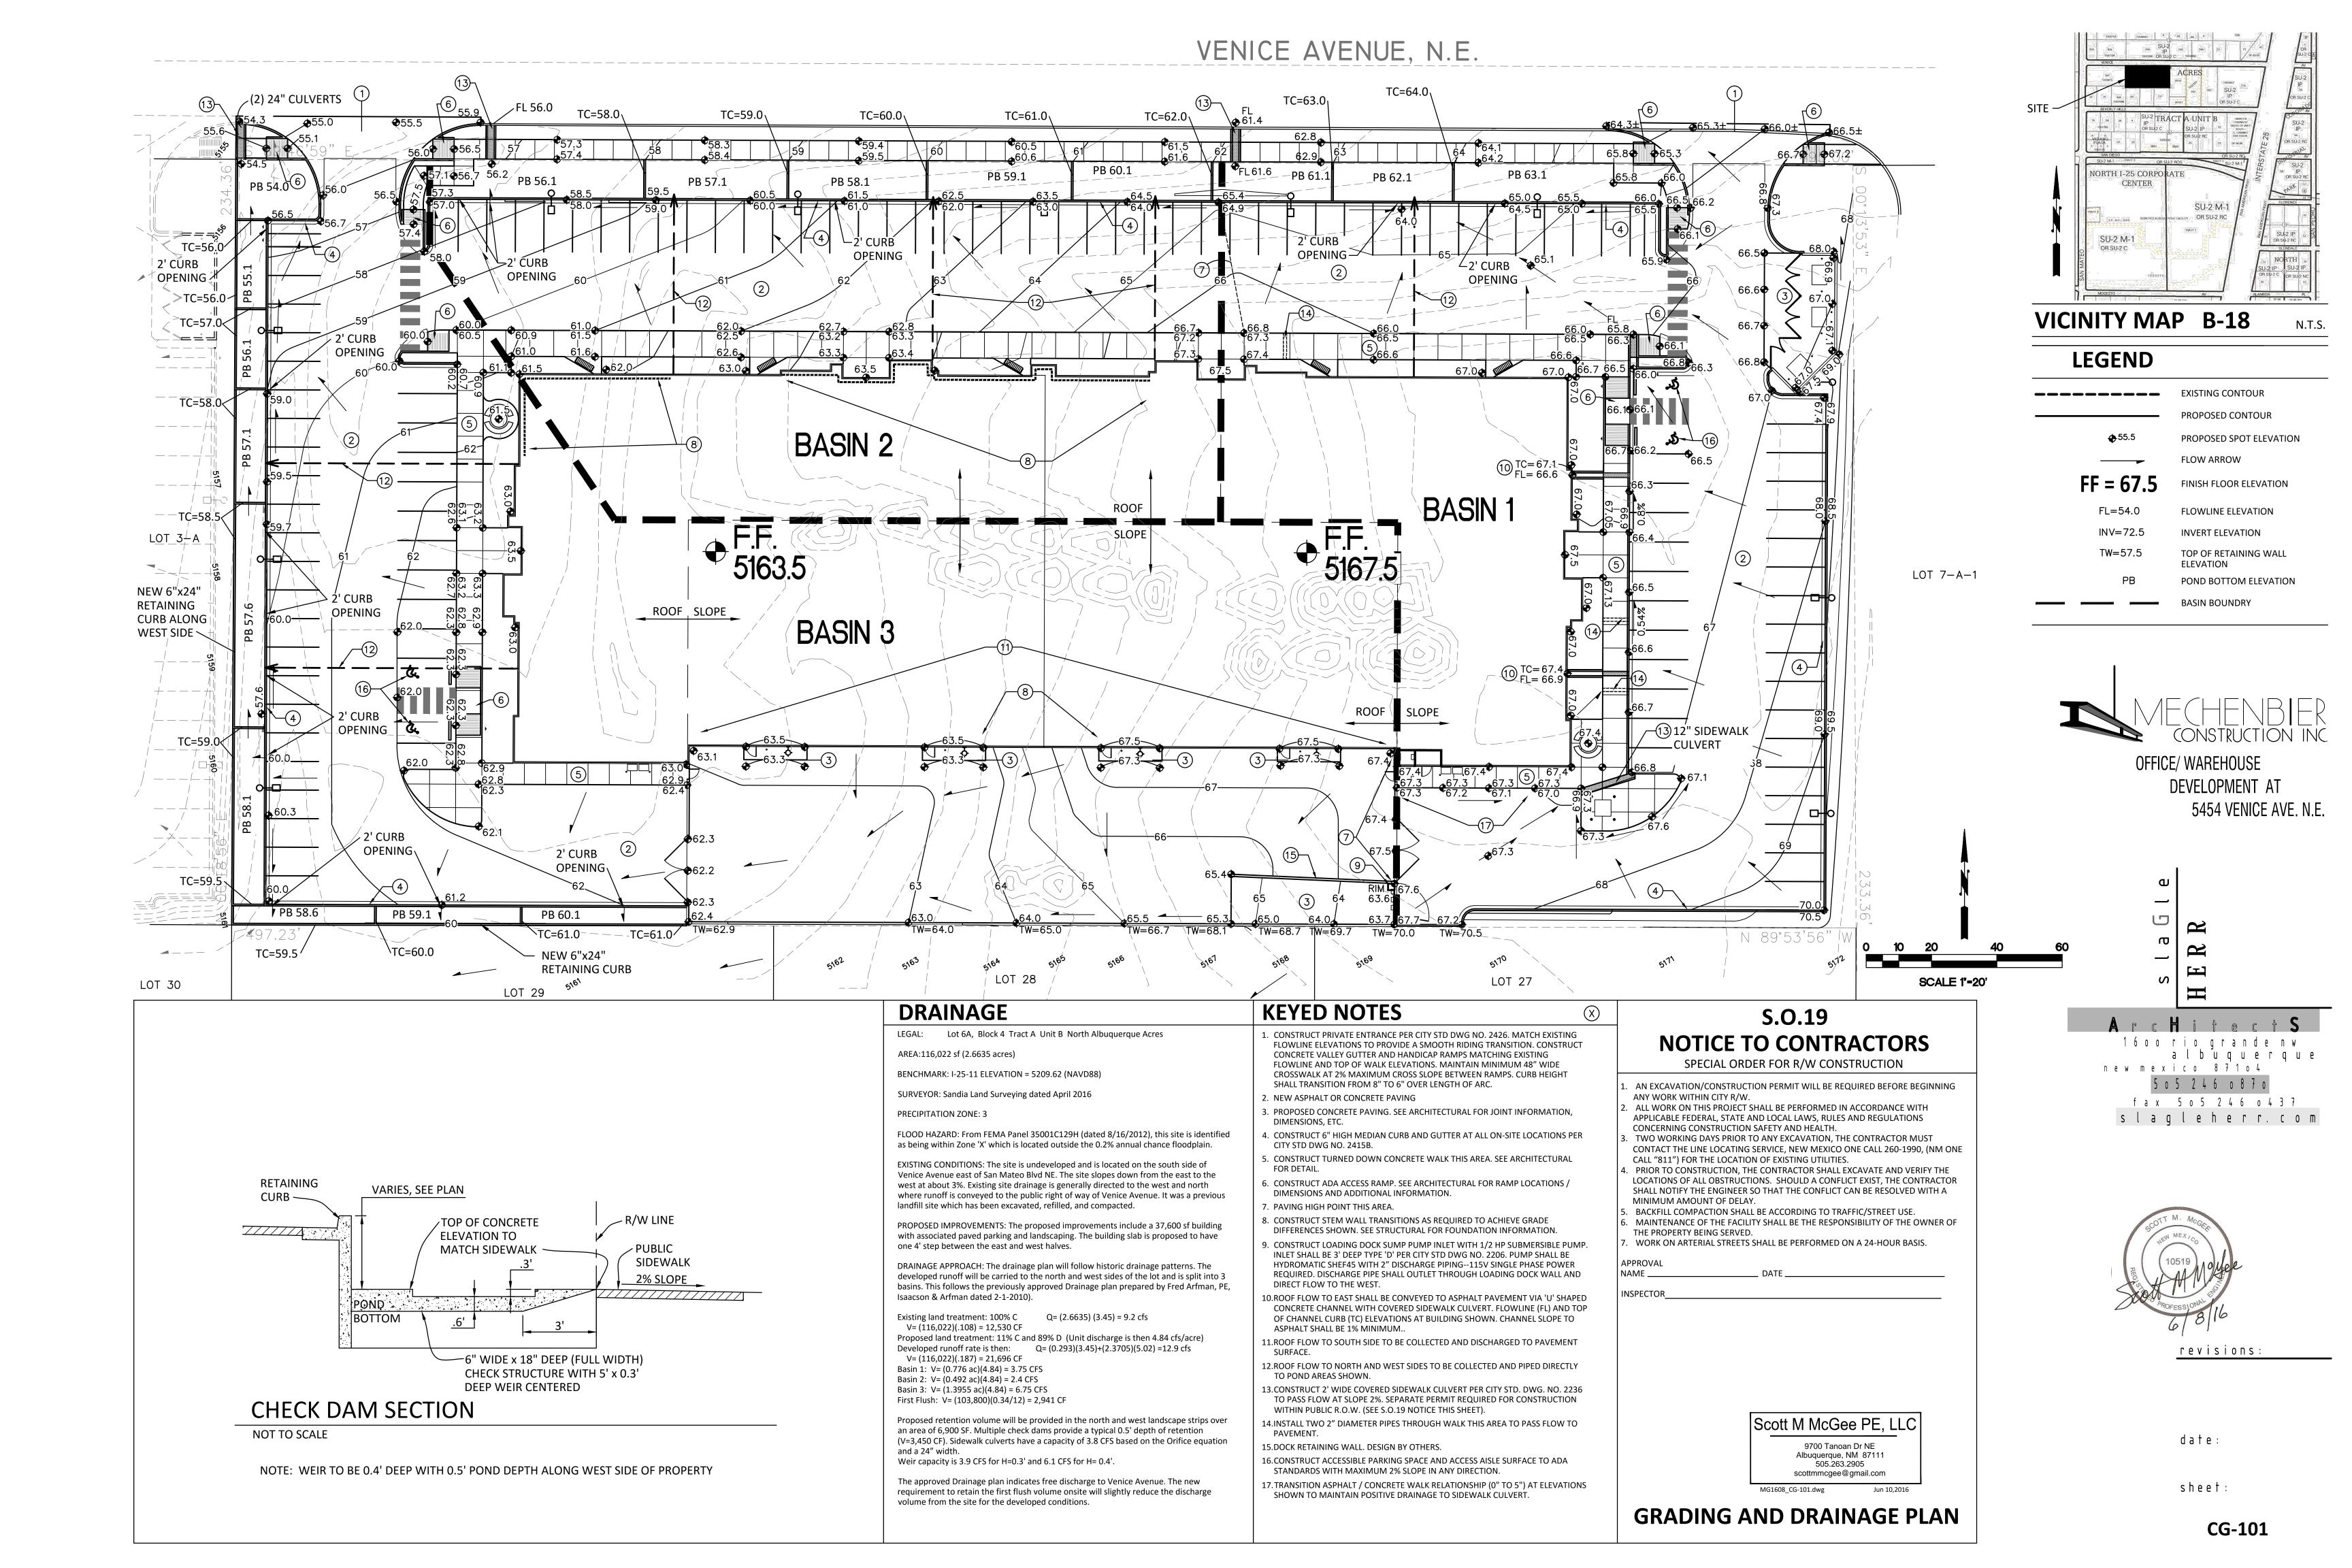

5454 Venice Ave, NE

Grading and Drainage Plan

Engineer's Stamp Date 6-8-16 (File: B18D017)

Dear Mr. McGee:

Based upon the information provided in your submittal received 6-10-2016, the above-referenced plan is approved for Building Permit and SO-19 Permit with the following condition:

PO Box 1293

• The landscape buffer between the sidewalk and curb on Venice Ave needs to be constructed per revised standard drawing 2405 A&B (emailed 7-11-2016).

Albuquerque

Please attach a copy of this approved plan in the construction sets when submitting for a building permit. Prior to Certificate of Occupancy release, Engineer Certification per the DPM checklist will be required.

New Mexico 87103

The site is over 1-acre, so this approval is contingent on securing an approval for the Erosion and Sediment Control Plan for the project from the Stormwater Quality Engineer. Prior to any grading an ESC Grading Permit (attached) needs to be processed, and it will not be approved without an approved ESC Plan.