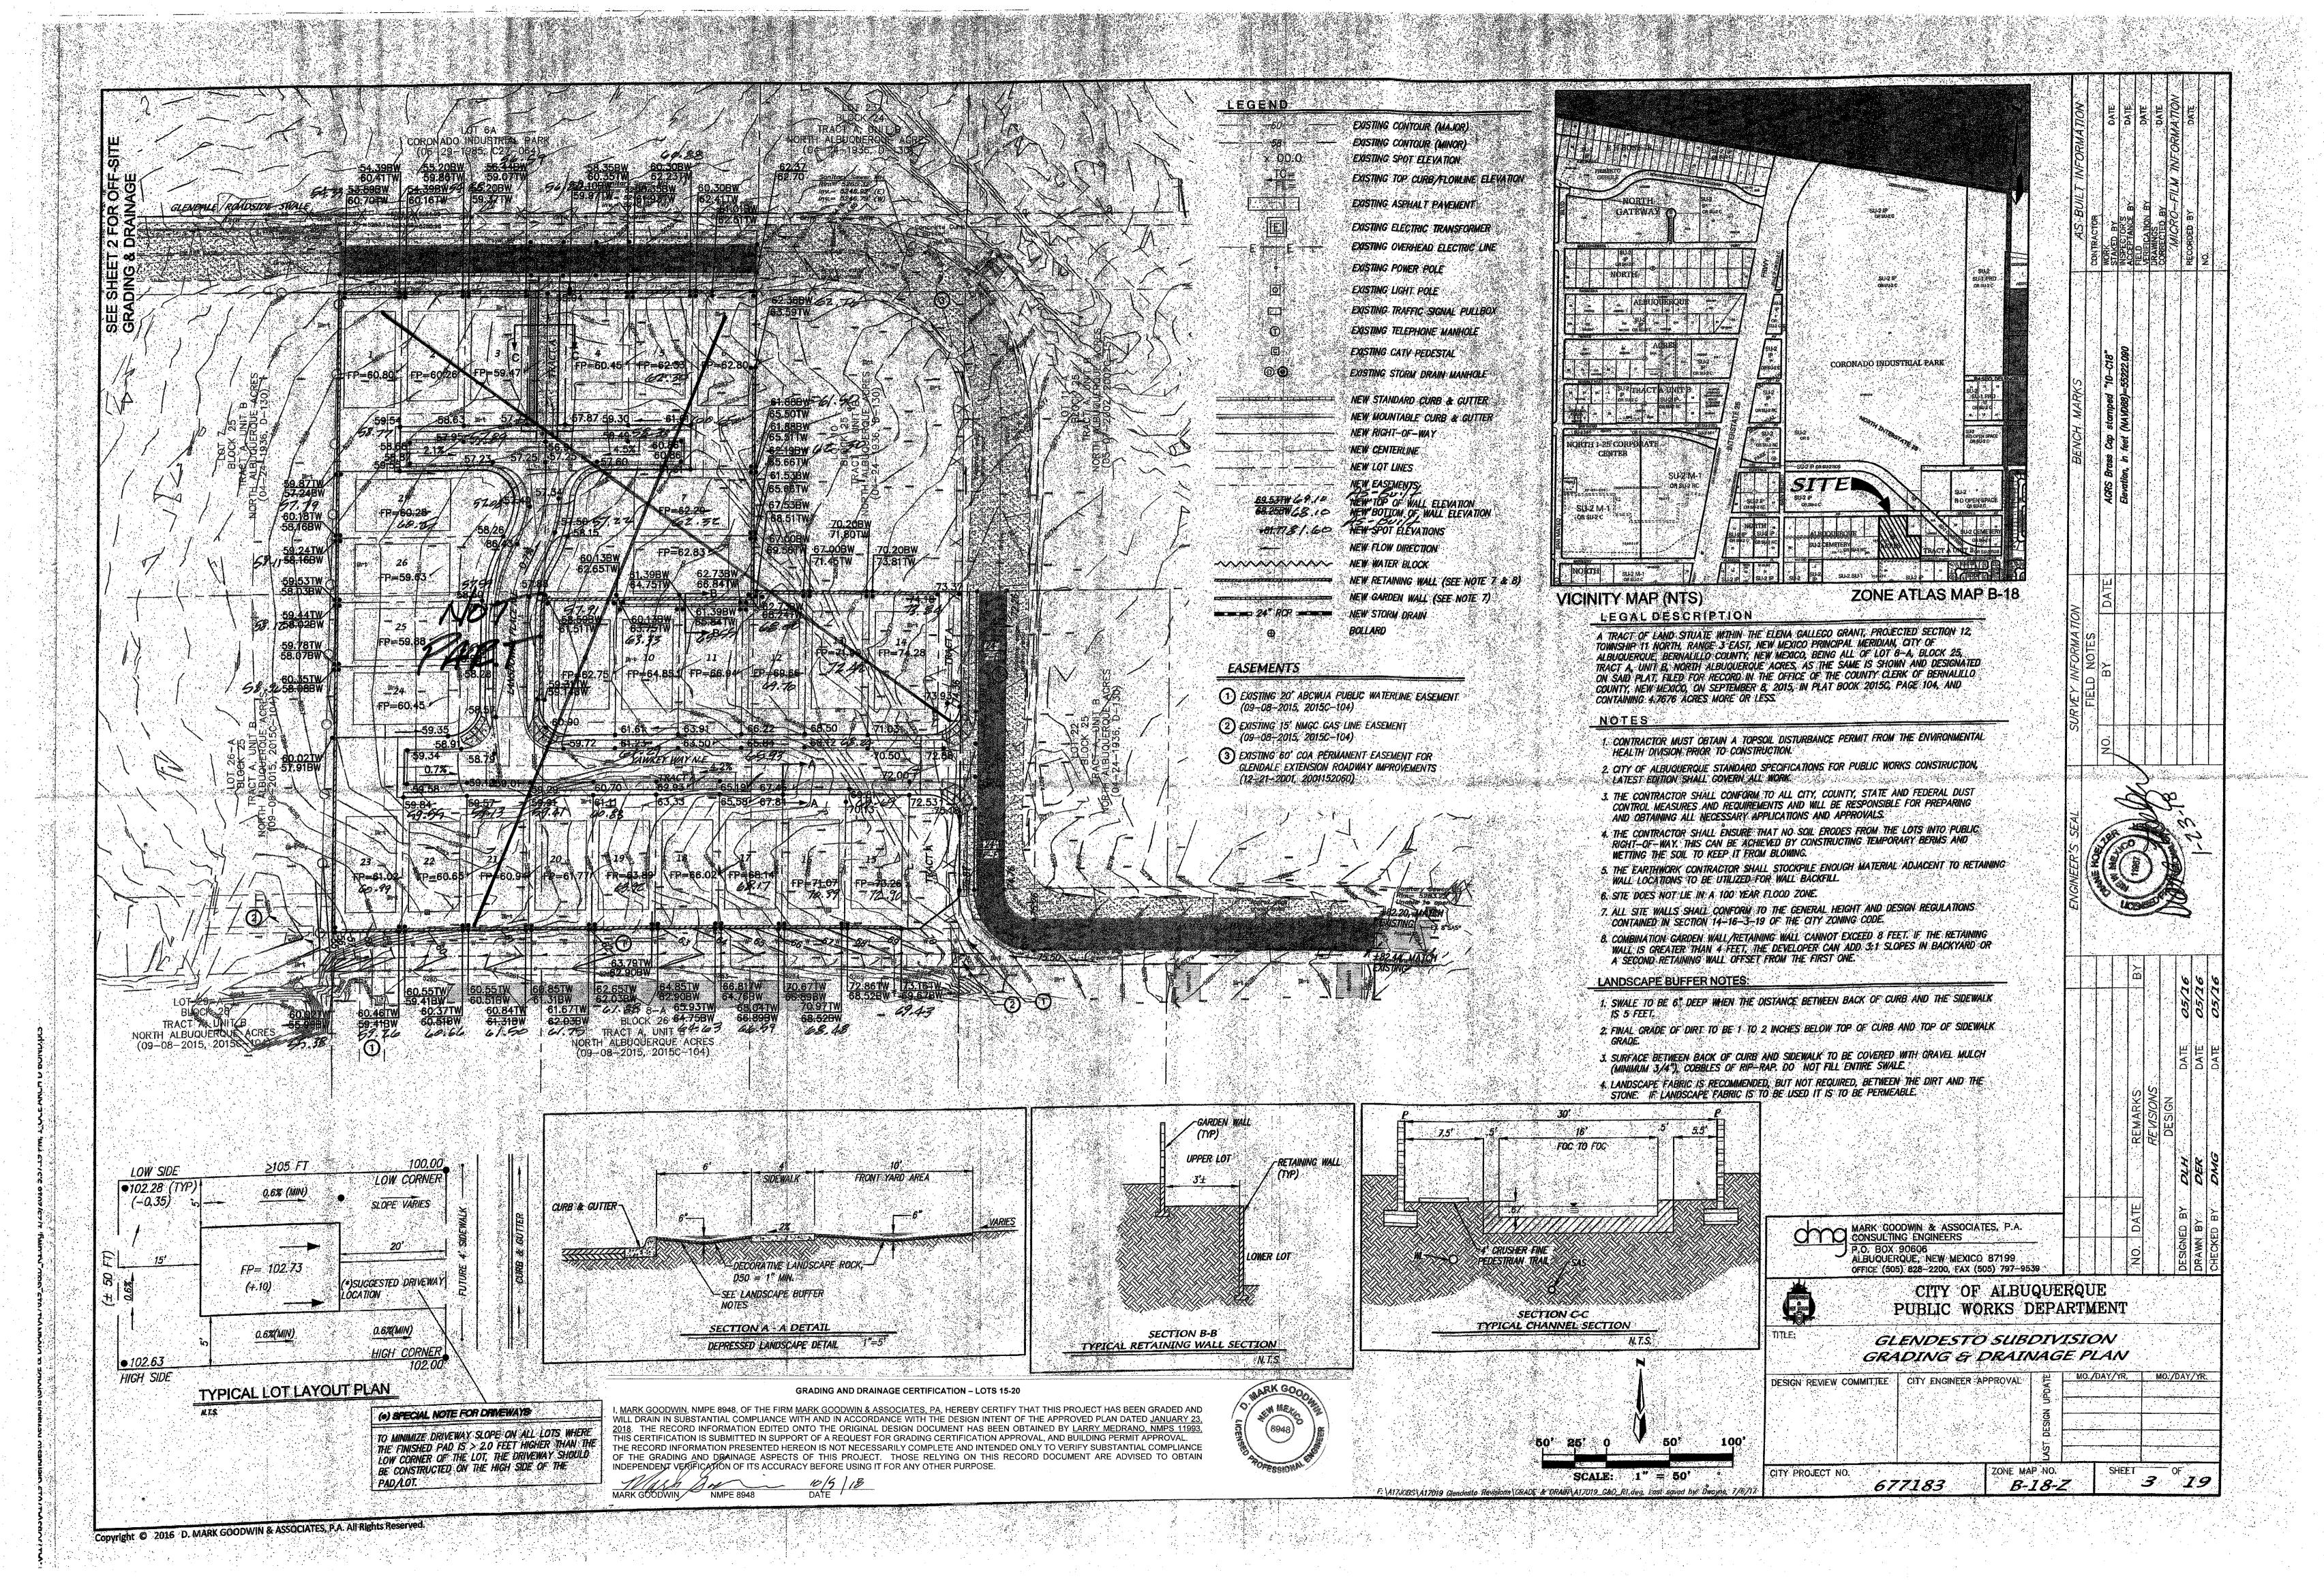

Lots 15-20 - Accepted

Revised Grading Plan Stamp Date: 1/23/18

Certification Dated: 10/5/18 Hydrology File: B18D020

Dear Mr. Goodwin:

PO Box 1293

Based on the submittal received on 10/5/18, the above referenced Certification is acceptable for Building Pad Certification for Lots 15-20.

#### Prior to Additional Pad Certifications:

Albuquerque

- 1. The Pad elevation is missing for Lot 14.
- 2. The parking lot needs to be removed prior to certifying Lot 14.

NM 87103

#### Prior to Release of Financial Guarantee (For Info Only):

www.cabq.gov

- 3. All survey data required per the DPM Ch 22.7: *Engineer's Certification Checklist for Subdivision* will need to be provided for Lots 5, 6, and 13.
- 4. The downstream storm water conveyance must be complete.
- 5. The water and gas easement behind lots 15-23 needs to be restored. Fill placed against the wood fence needs to be removed and this area needs to be reseeded and stabilized against erosion with check dams and gravel mulch.
- 6. All other offsite areas distributed as part of this project need to be restored and reseeded as well.
- 7. Additional comments can be expected at the time of ROFG, depending on future conditions at this site.