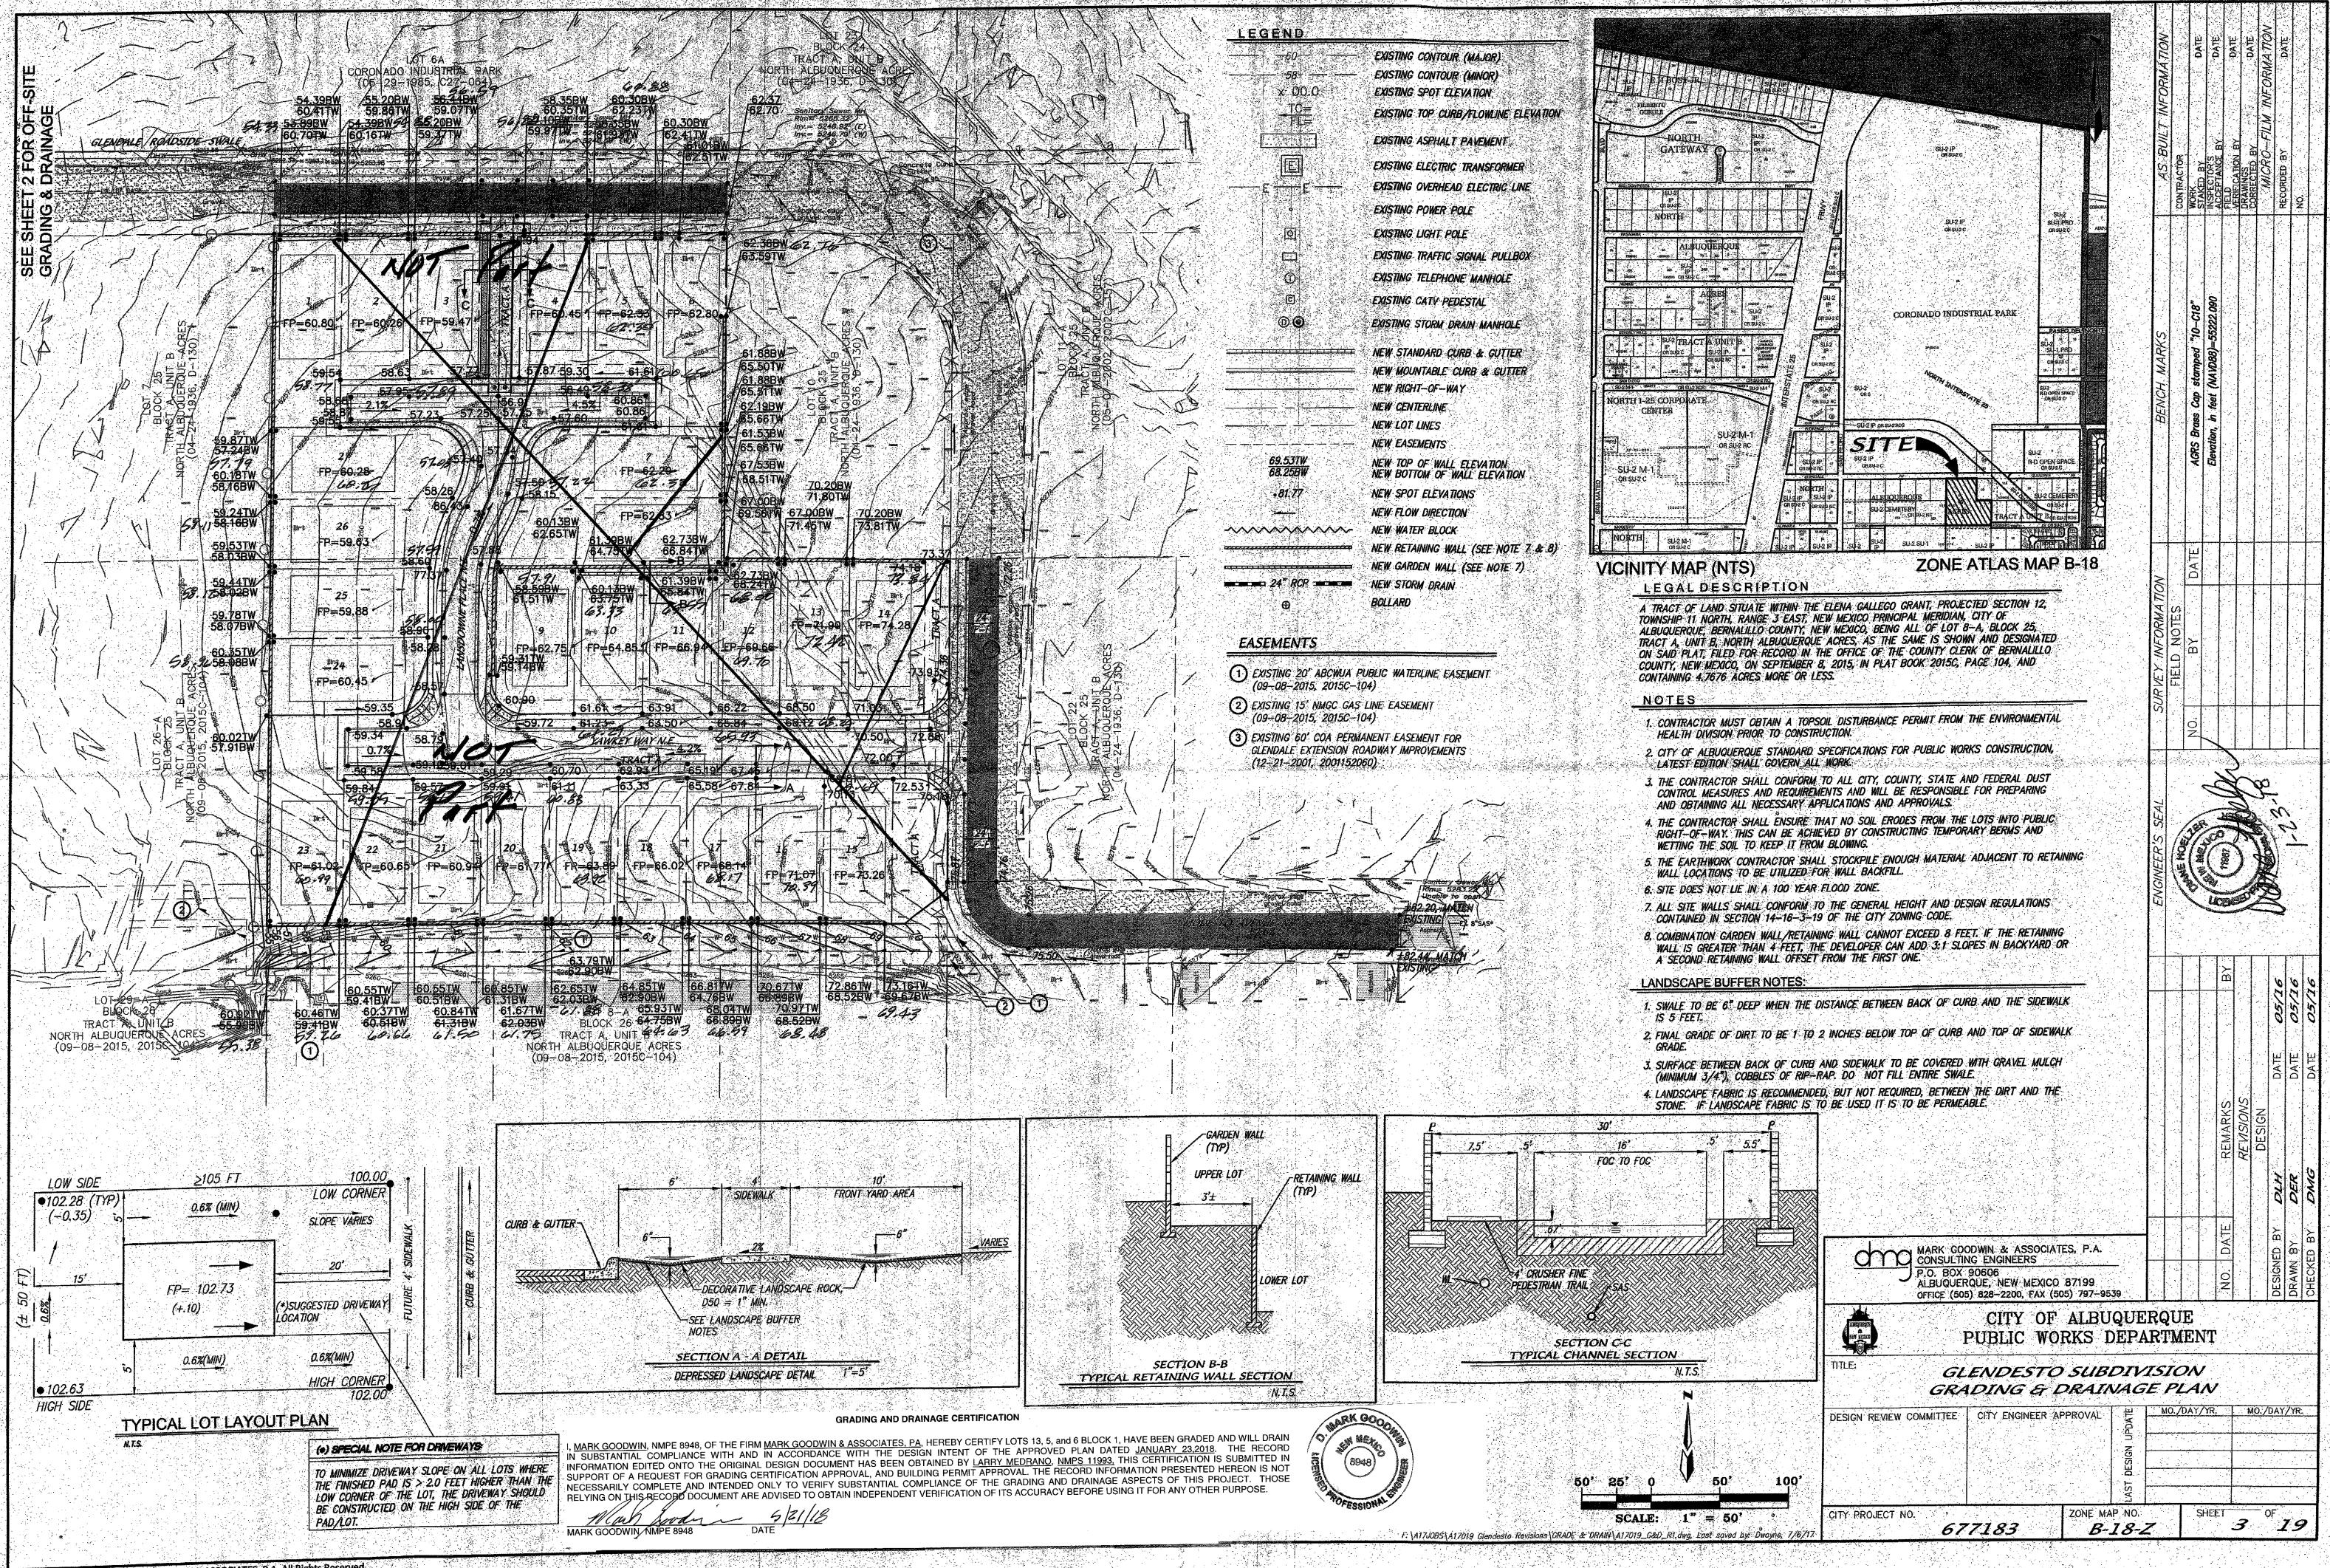

## CITY OF ALBUQUERQUE

Planning Department
David Campbell, Director

May 29, 2018

Mark Goodwin, P.E. Mark Goodwin & Associates PO Box 90606 Albuquerque, NM 87199

RE: Tierra Serena (Glendesto) Subdivision, Lots: 5, 6, & 13

Request for Pad Certification - Accepted Revised Grading Plan Stamp Date: 1/23/18 Engineer's Certification Dated: 5/21/18

**Hydrology File: B18D020** 

Dear Mr. Goodwin:

Based on your submittal received on 5/21/18, the referenced certification is accepted for building

permit for lots 5, 6, and 13. Prior to release of financial guarantee, all survey data required per the DPM Ch 22.7: *Engineer's Certification Checklist for Subdivision* will need to be provided for

Lots 5, 6, and 13.