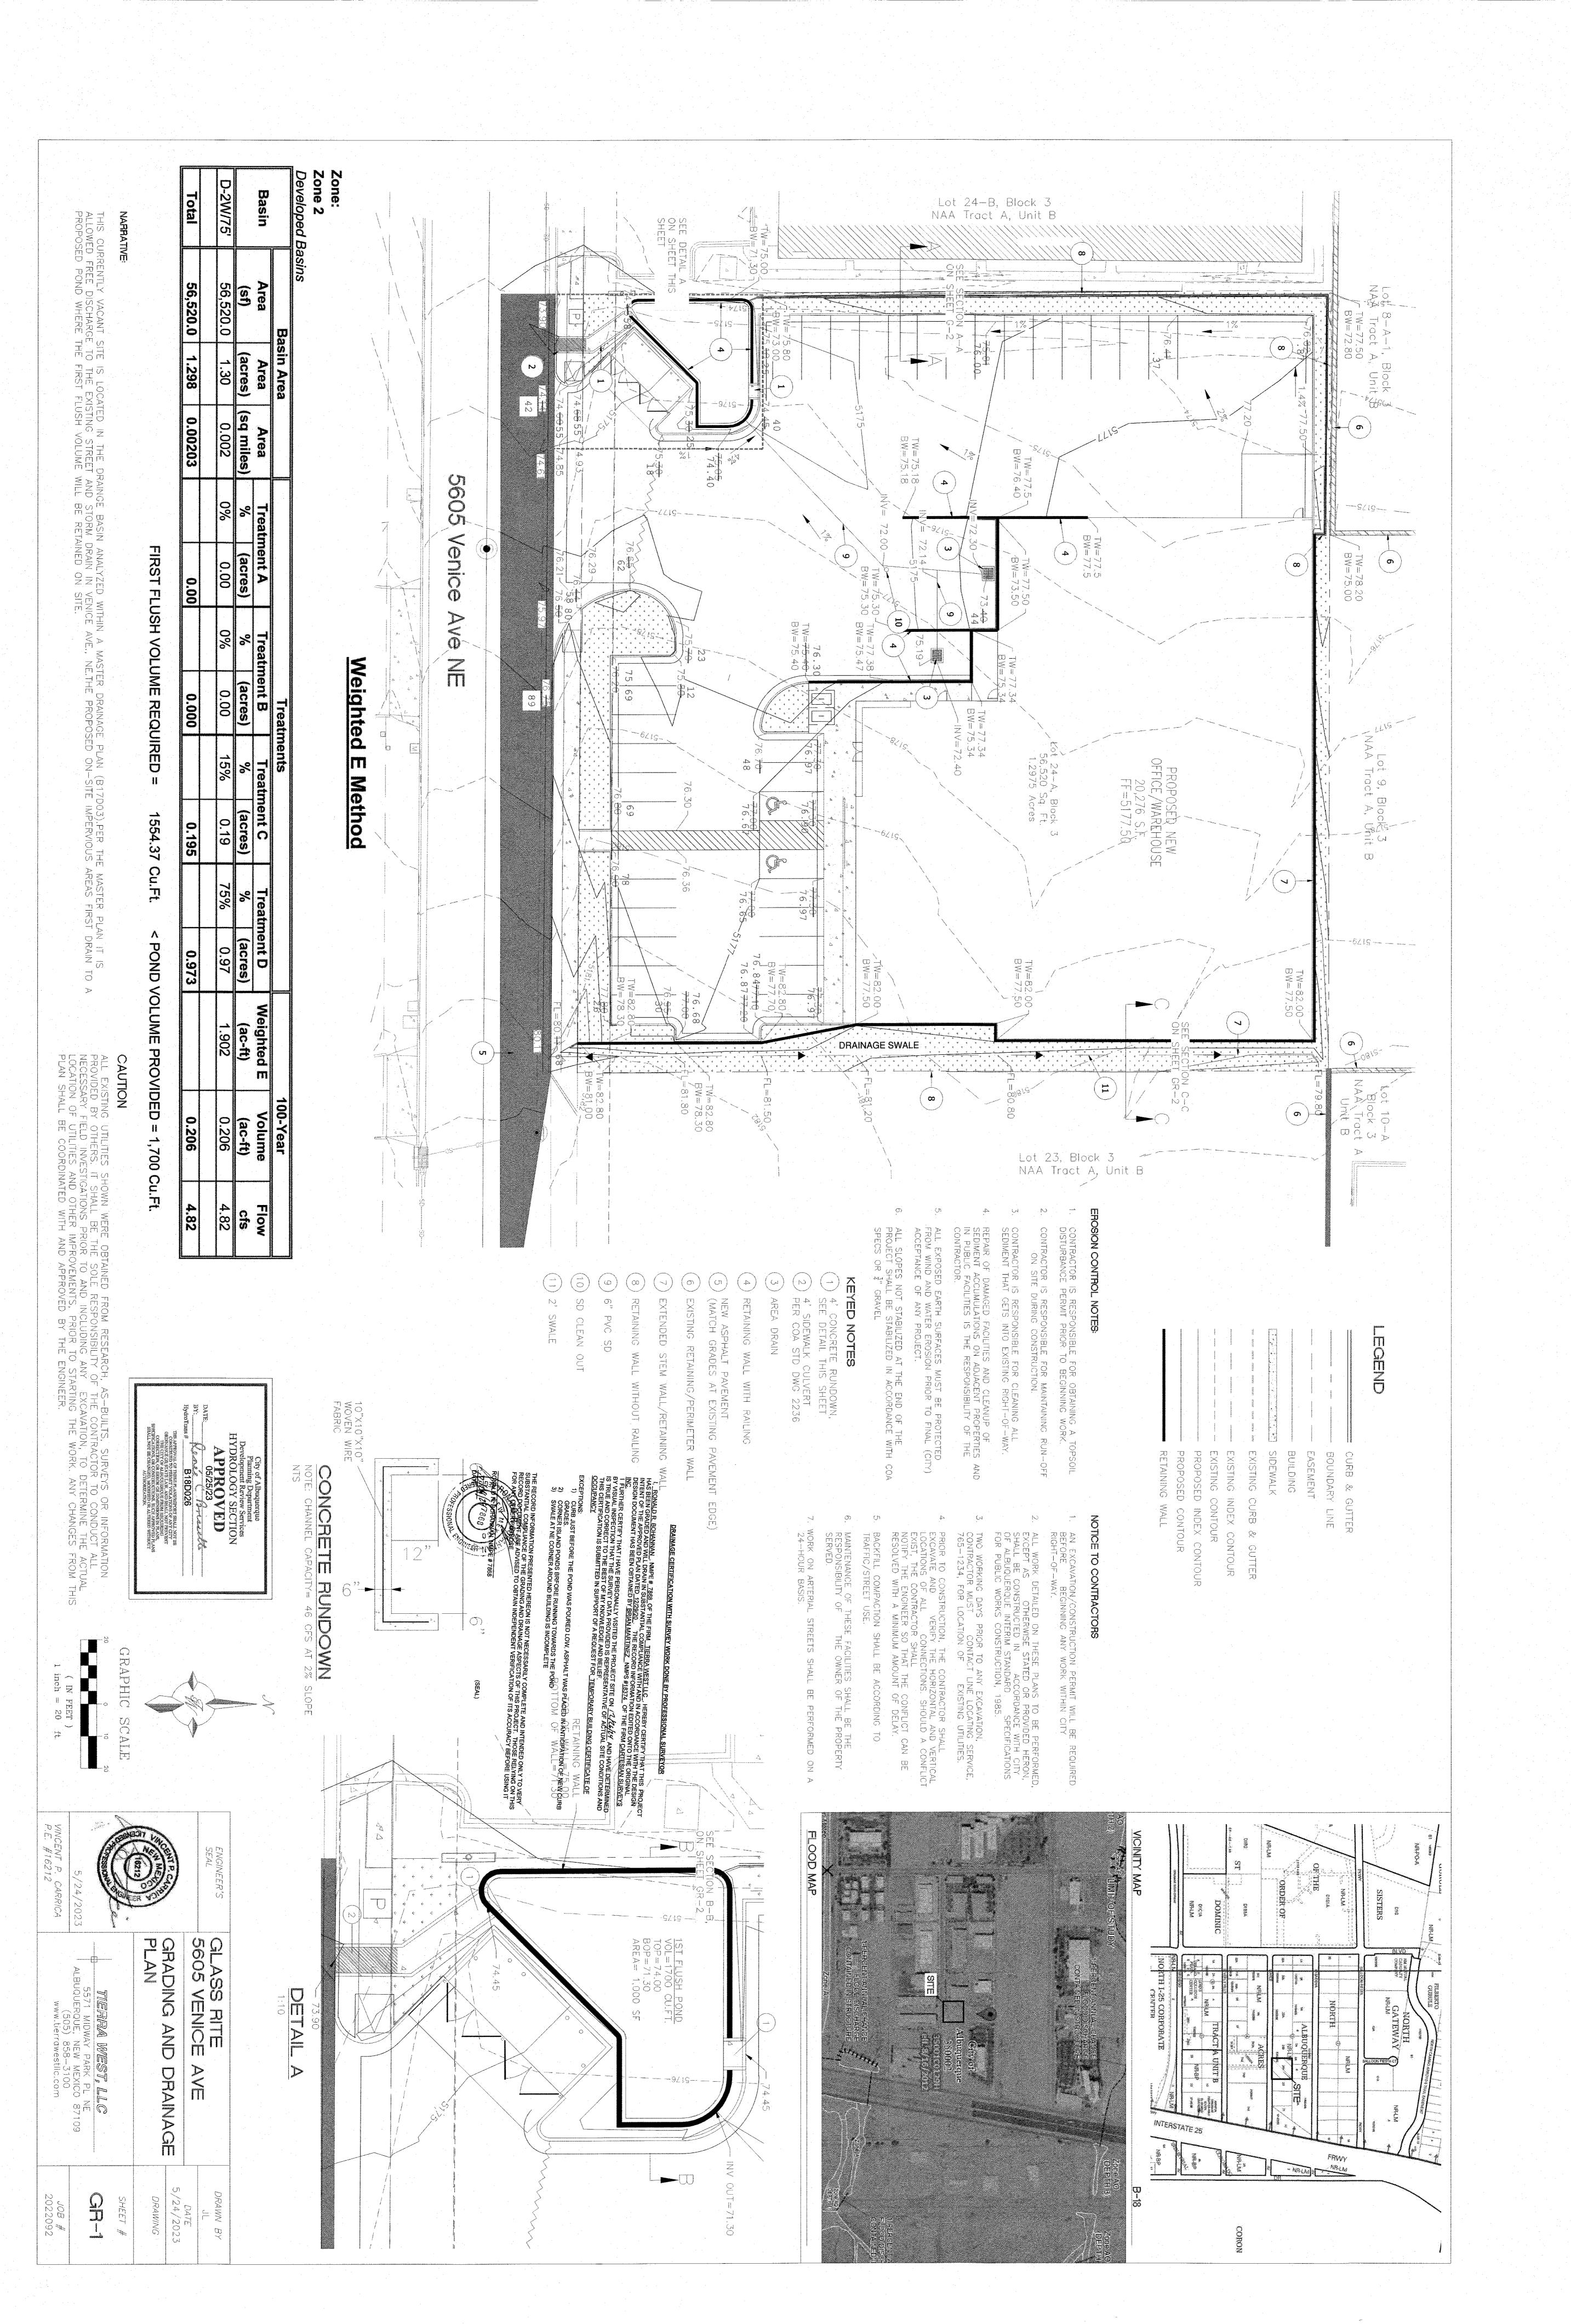

## CITY OF ALBUQUERQUE

Planning Department Alan Varela, Director

December 31, 2024

Vincent Carrica, P.E. Tierra West, LLC 5571 Midway Park Place NE Albuquerque, NM 87109

RE: Glass Rite on Venice 5605 Venice Ave. NE 30-day Temporary C.O. - Accepted Engineer's Certification Date: 12/26/24 Engineer's Stamp Date: 5/24/2023 Hydrology File: B18D026

Dear Mr. Carrica:

PO Box 1293

Based on the Certification received 12/30/2024 and a site visit on 12/302024, this letter serves as a Conditional Approval from Hydrology Section for a **30-day Temporary Certificate of Occupancy** to be issued by the Building and Safety Division.