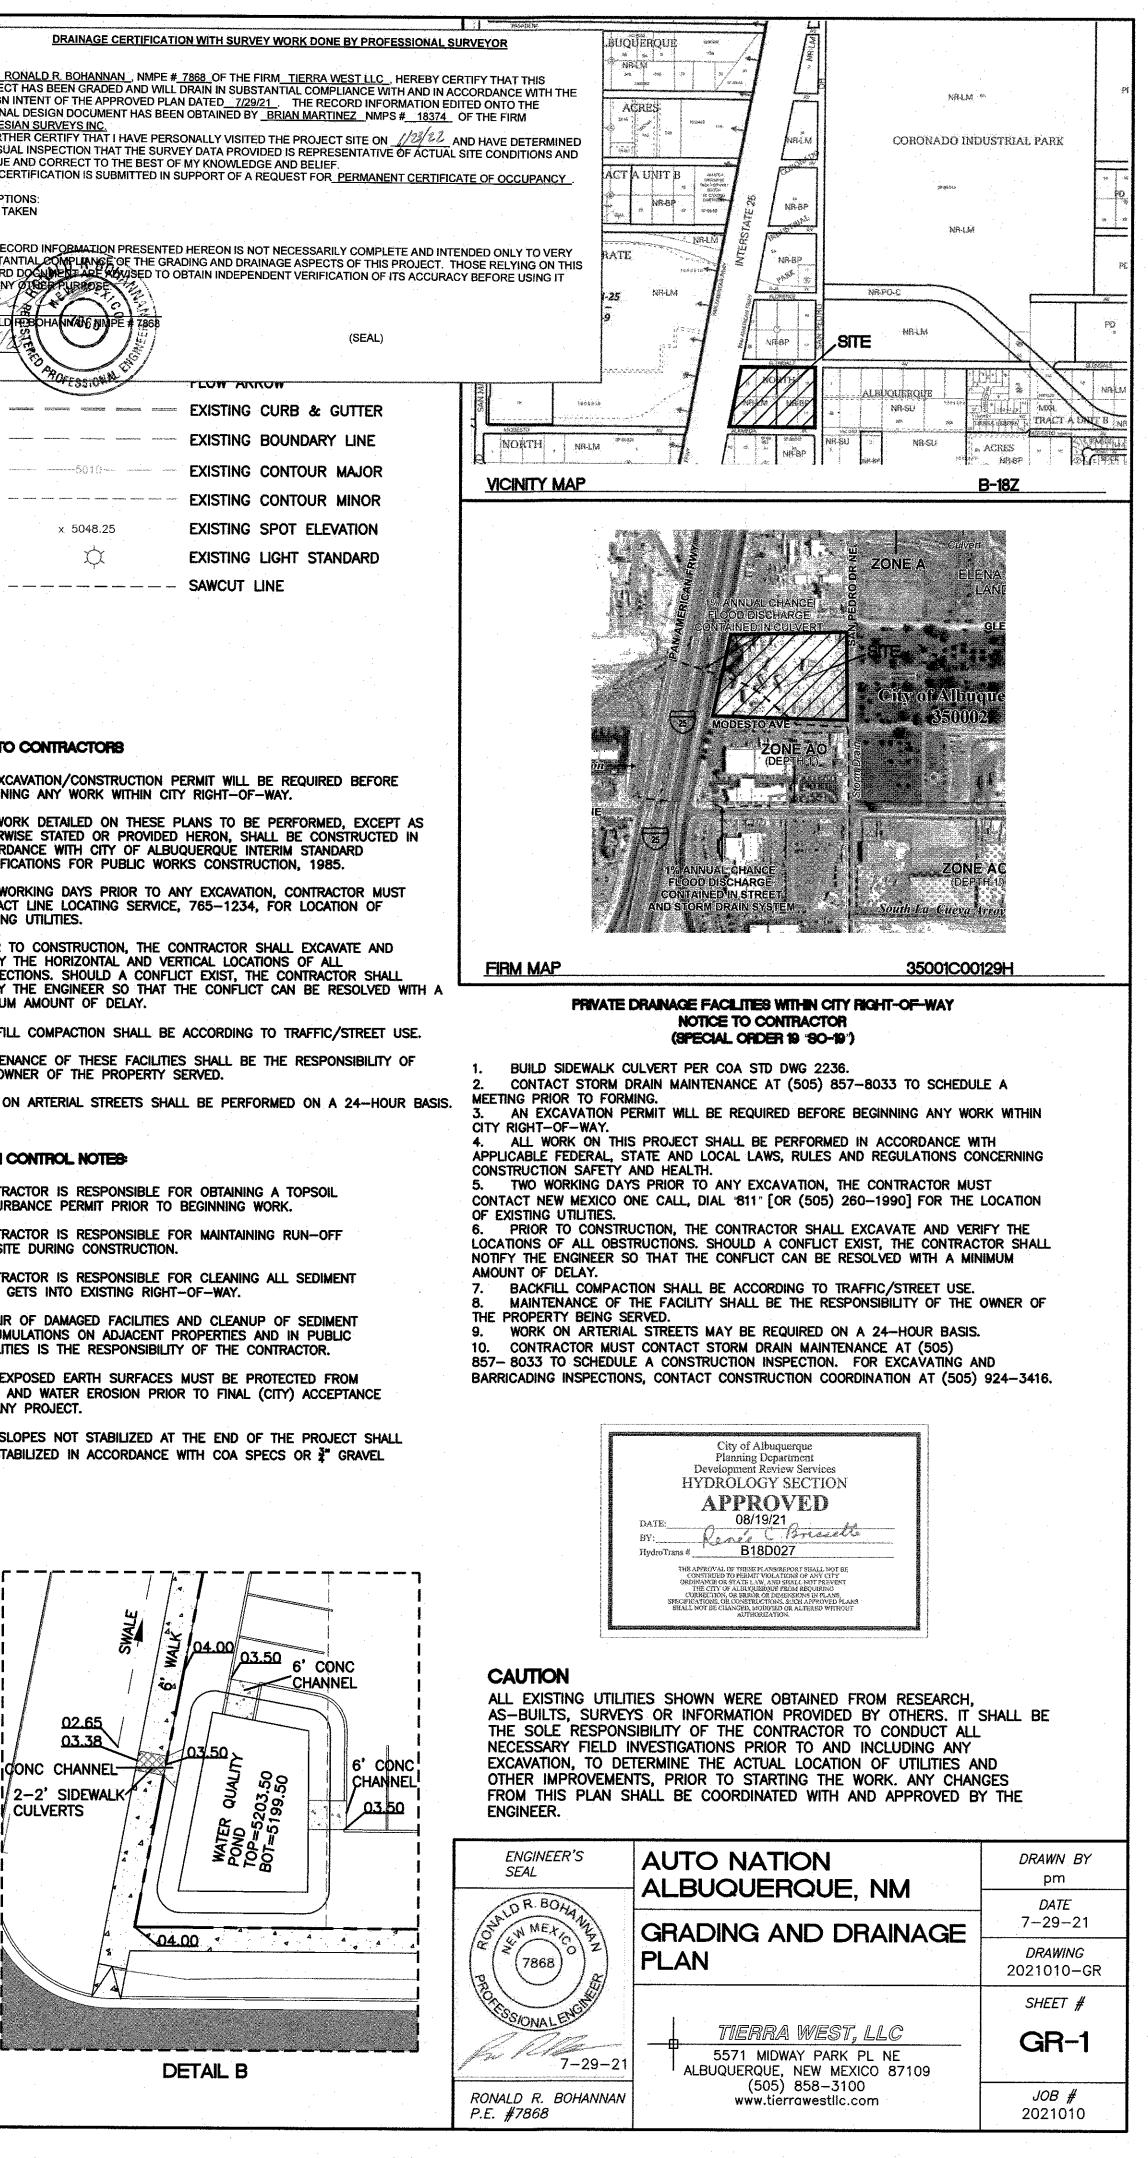

| $\begin{array}{c} TOP = \\ BOT = \\ 0.3.40 \\ U \\ U \\ U \\ S \\ S \\ S \\ S \\ S \\ S \\ S$ | NNEL<br>R QUALITY POND<br>=5203.50<br>=5202.50<br>2' CURB<br>CUT<br>25<br>05.00<br>5' CONC<br>CHANNEL |
|-----------------------------------------------------------------------------------------------|-------------------------------------------------------------------------------------------------------|
|                                                                                               |                                                                                                       |