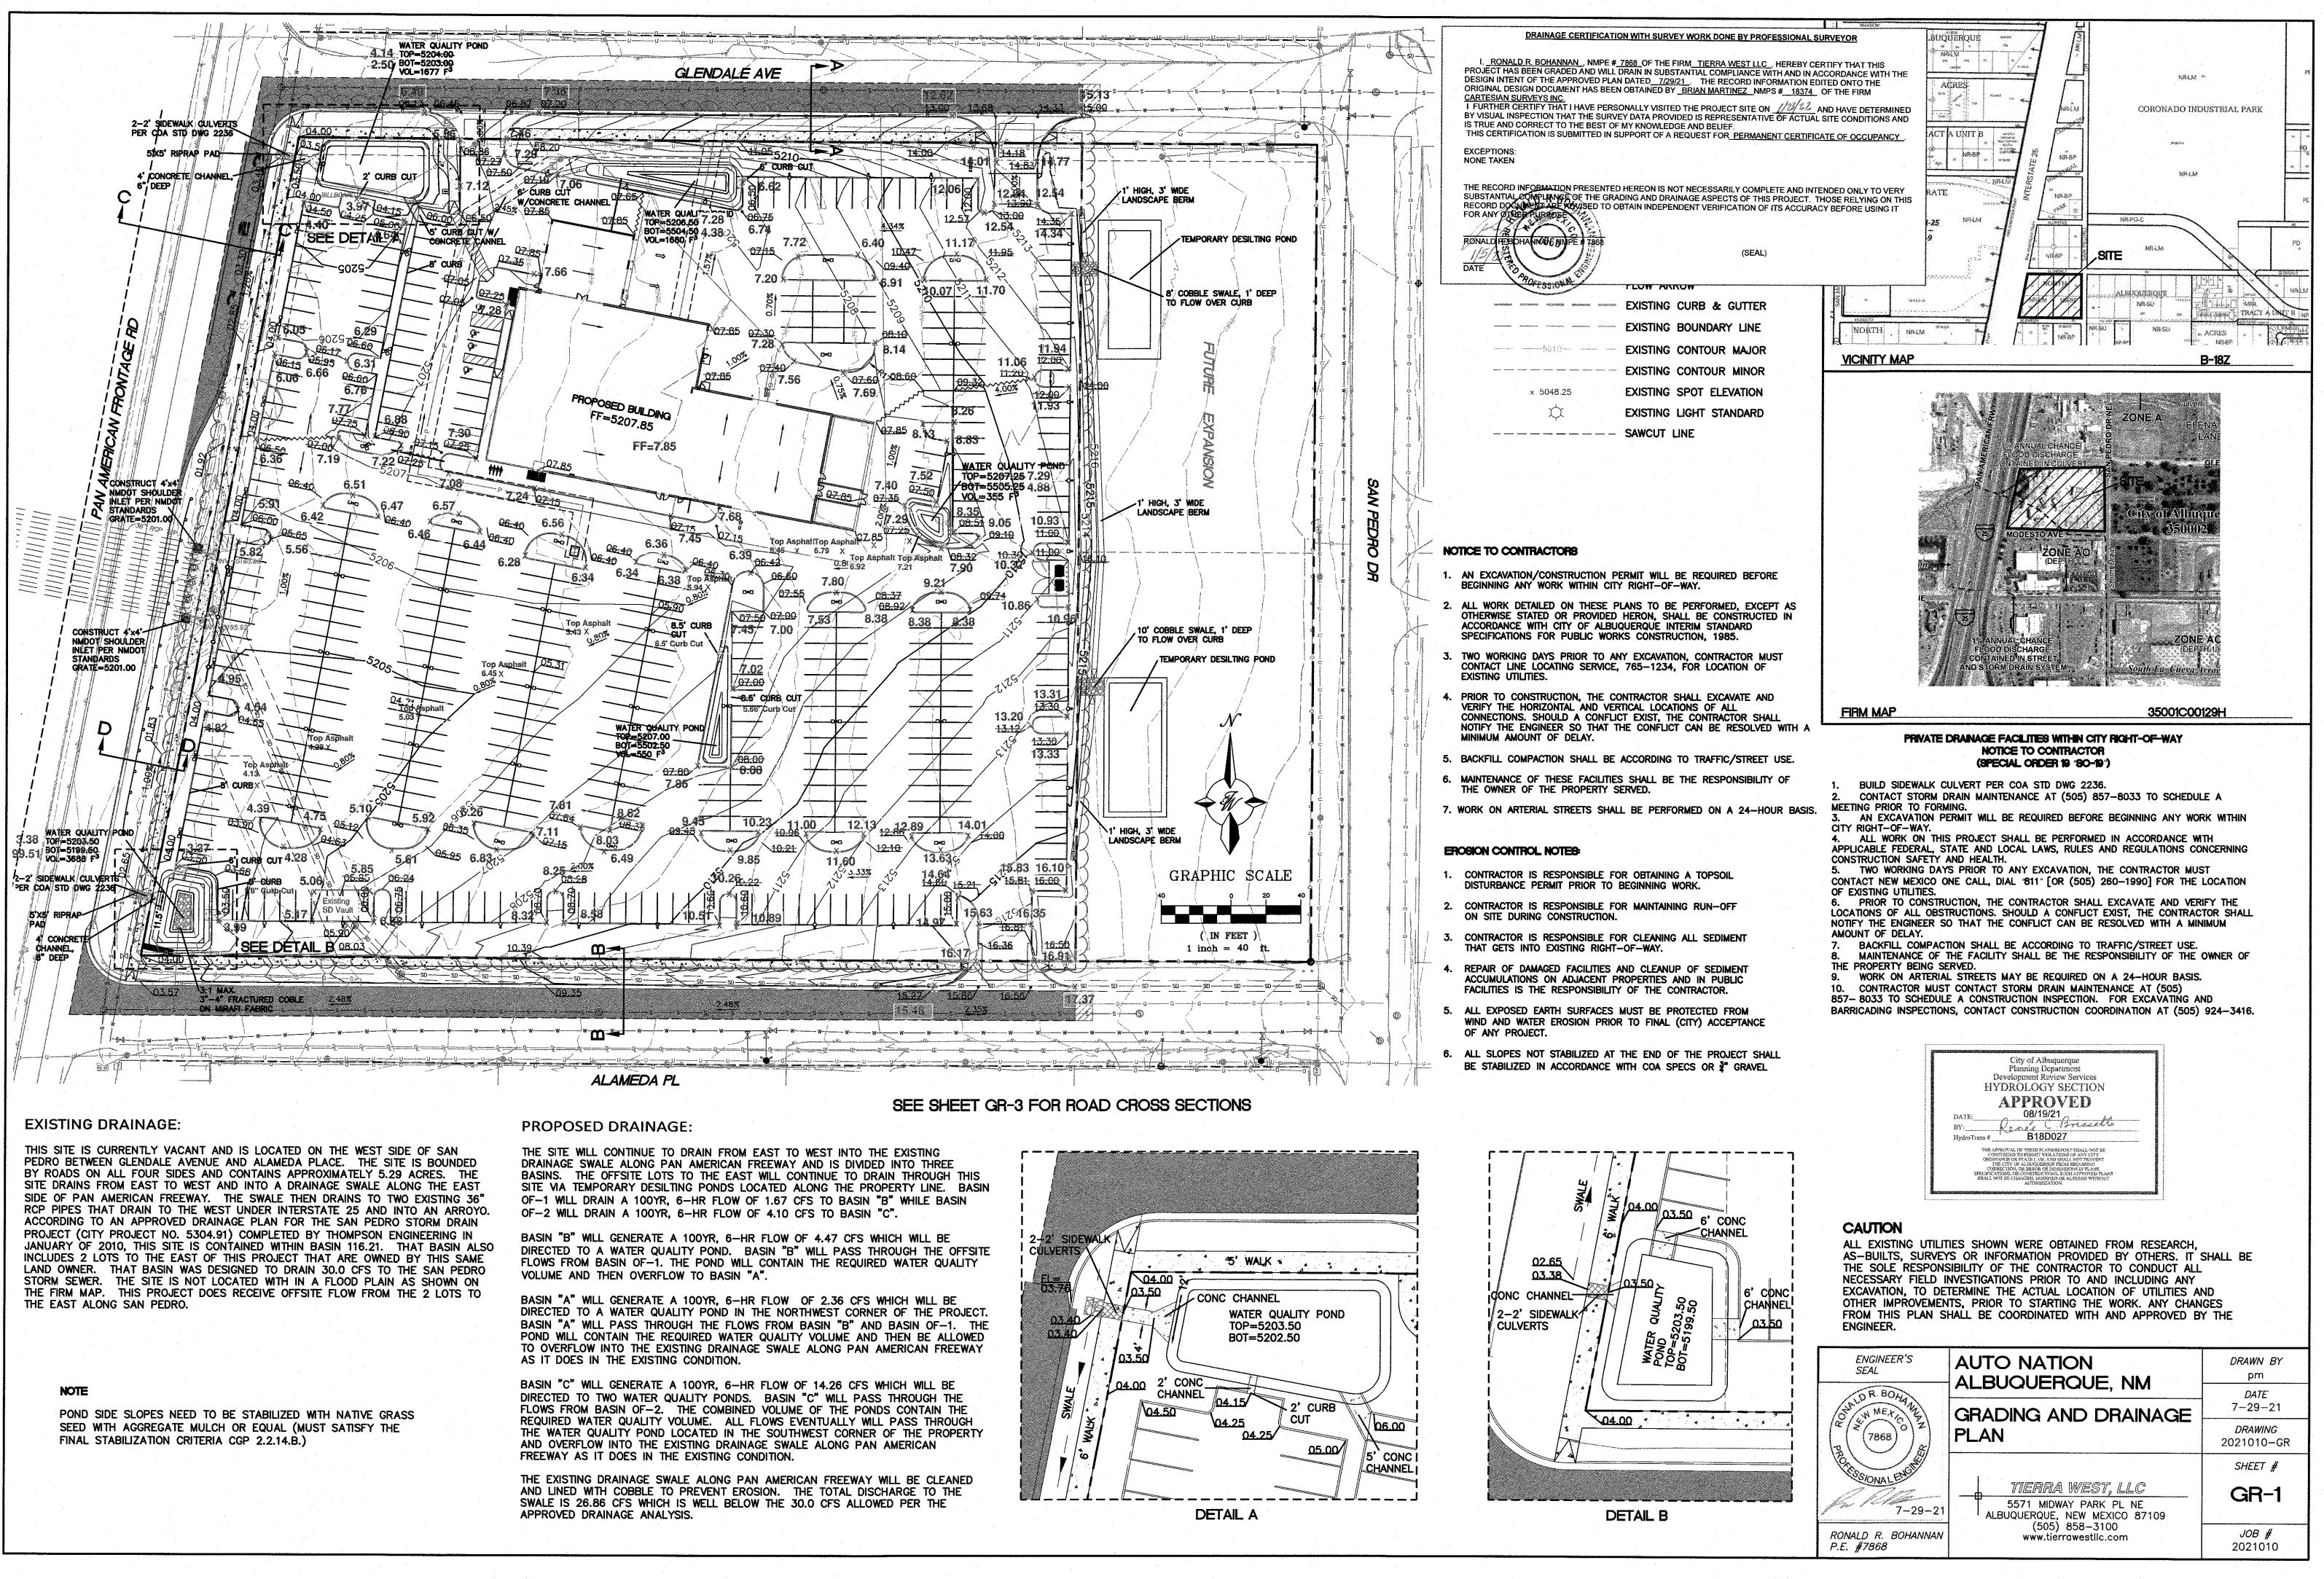

| $\begin{array}{c} TOP = \\ BOT = \\ 0.3.40 \\ U \\ U \\ U \\ S \\ S \\ S \\ S \\ S \\ S \\ S$ | NNEL<br>R QUALITY POND<br>=5203.50<br>=5202.50<br>2' CURB<br>CUT<br>25<br>05.00<br>5' CONC<br>CHANNEL |
|-----------------------------------------------------------------------------------------------|-------------------------------------------------------------------------------------------------------|
|                                                                                               |                                                                                                       |