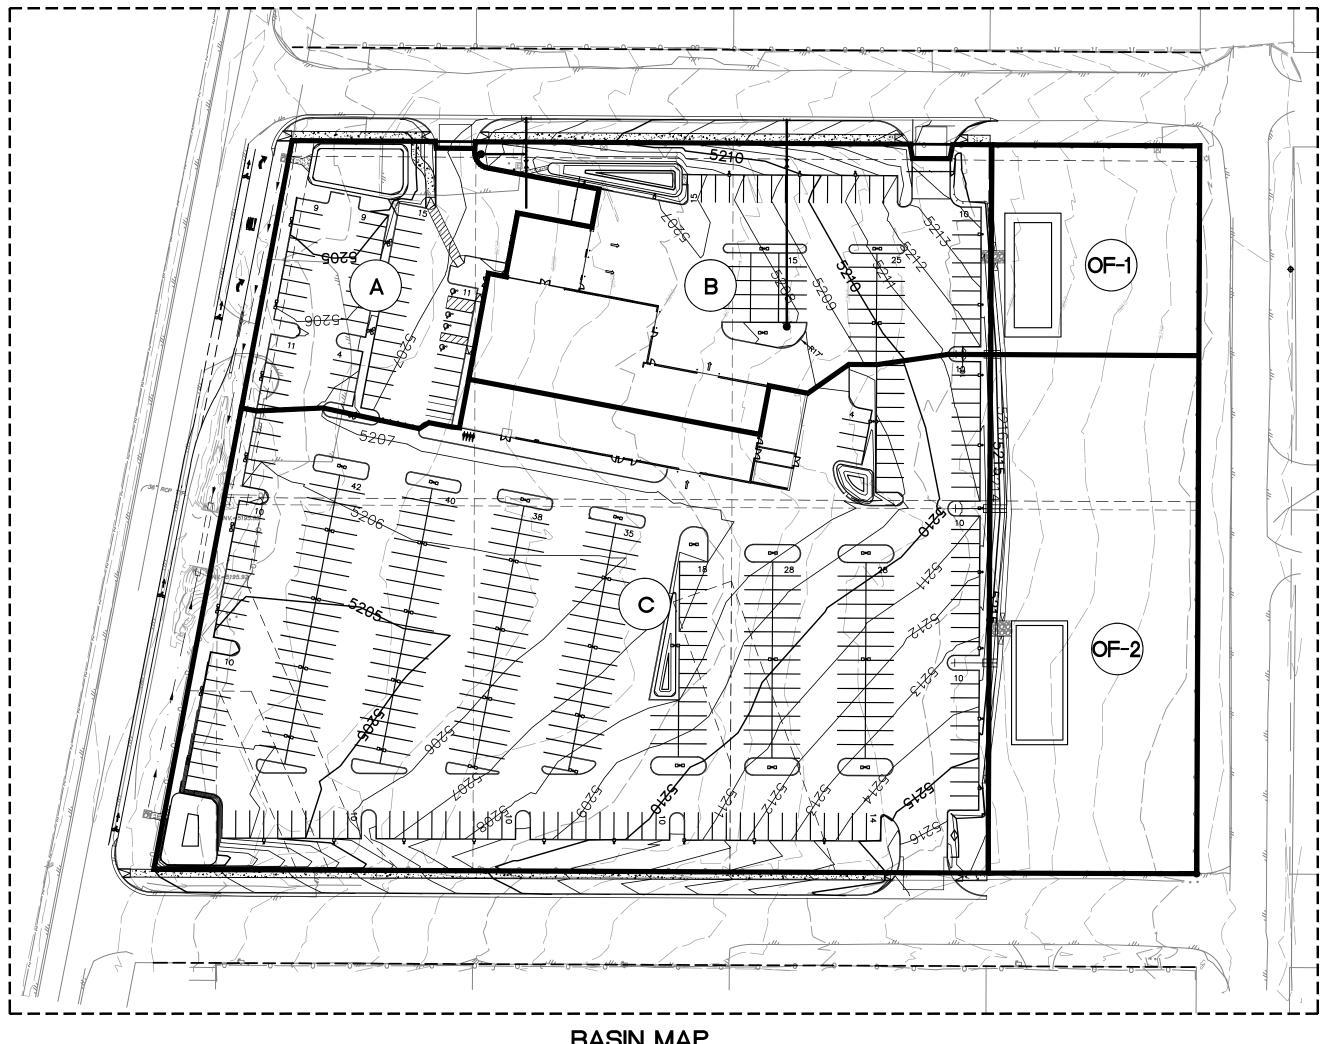

## PROPOSED DRAINAGE:

THE SITE WILL CONTINUE TO DRAIN FROM EAST TO WEST INTO THE EXISTING DRAINAGE SWALE ALONG PAN AMERICAN FREEWAY AND IS DIVIDED INTO THREE BASINS. THE OFFSITE LOTS TO THE EAST WILL CONTINUE TO DRAIN THROUGH THIS SITE VIA TEMPORARY DESILTING PONDS LOCATED ALONG THE PROPERTY LINE. BASIN OF-1 WILL DRAIN A 100YR, 6-HR FLOW OF 1.67 CFS TO BASIN "B" WHILE BASIN OF-2 WILL DRAIN A 100YR, 6-HR FLOW OF 4.10 CFS TO BASIN "C".

BASIN "B" WILL GENERATE A 100YR, 6-HR FLOW OF 4.47 CFS WHICH WILL BE DIRECTED TO A WATER QUALITY POND. BASIN "B" WILL PASS THROUGH THE OFFSITE FLOWS FROM BASIN OF-1. THE POND WILL CONTAIN THE REQUIRED WATER QUALITY VOLUME AND THEN OVERFLOW TO BASIN "A".

BASIN "A" WILL GENERATE A 100YR, 6-HR FLOW OF 2.36 CFS WHICH WILL BE DIRECTED TO A WATER QUALITY POND IN THE NORTHWEST CORNER OF THE PROJECT. BASIN "A" WILL PASS THROUGH THE FLOWS FROM BASIN "B" AND BASIN OF-1. THE POND WILL CONTAIN THE REQUIRED WATER QUALITY VOLUME AND THEN BE ALLOWED TO OVERFLOW INTO THE EXISTING DRAINAGE SWALE ALONG PAN AMERICAN FREEWAY AS IT DOES IN THE EXISTING CONDITION.

BASIN "C" WILL GENERATE A 100YR, 6-HR FLOW OF 14.26 CFS WHICH WILL BE DIRECTED TO TWO WATER QUALITY PONDS. BASIN "C" WILL PASS THROUGH THE FLOWS FROM BASIN OF-2. THE COMBINED VOLUME OF THE PONDS CONTAIN THE REQUIRED WATER QUALITY VOLUME. ALL FLOWS EVENTUALLY WILL PASS THROUGH THE WATER QUALITY POND LOCATED IN THE SOUTHWEST CORNER OF THE PROPERTY AND OVERFLOW INTO THE EXISTING DRAINAGE SWALE ALONG PAN AMERICAN FREEWAY AS IT DOES IN THE EXISTING CONDITION.

THE EXISTING DRAINAGE SWALE ALONG PAN AMERICAN FREEWAY WILL BE CLEANED AND LINED WITH COBBLE TO PREVENT EROSION. THE TOTAL DISCHARGE TO THE SWALE IS 26.86 CFS WHICH IS WELL BELOW THE 30.0 CFS ALLOWED PER THE APPROVED DRAINAGE ANALYSIS.

Lower Basin "C" Curb Openings

 $\mathbf{Q} = 2.95 * 11.5 * .67^{3/2}$ 

Q = 18.61 cfs < Q = 18.36 cfs

BASIN MAP

Planning Department
Development Review Services
HYDROLOGY SECTION PRELIMINARY APPROVED DATE: 05/17/21
BY: Brisselle
HydroTrans # B18D027 THESE PLANS AND/OR REPORT ARE CONCEPTUAL ONLY. MORE INFORMATION MAY BE NEEDED IN THEM AND SUBMITTED TO HYDROLOGY FOR BUILDING PERMIT APPROVAL.