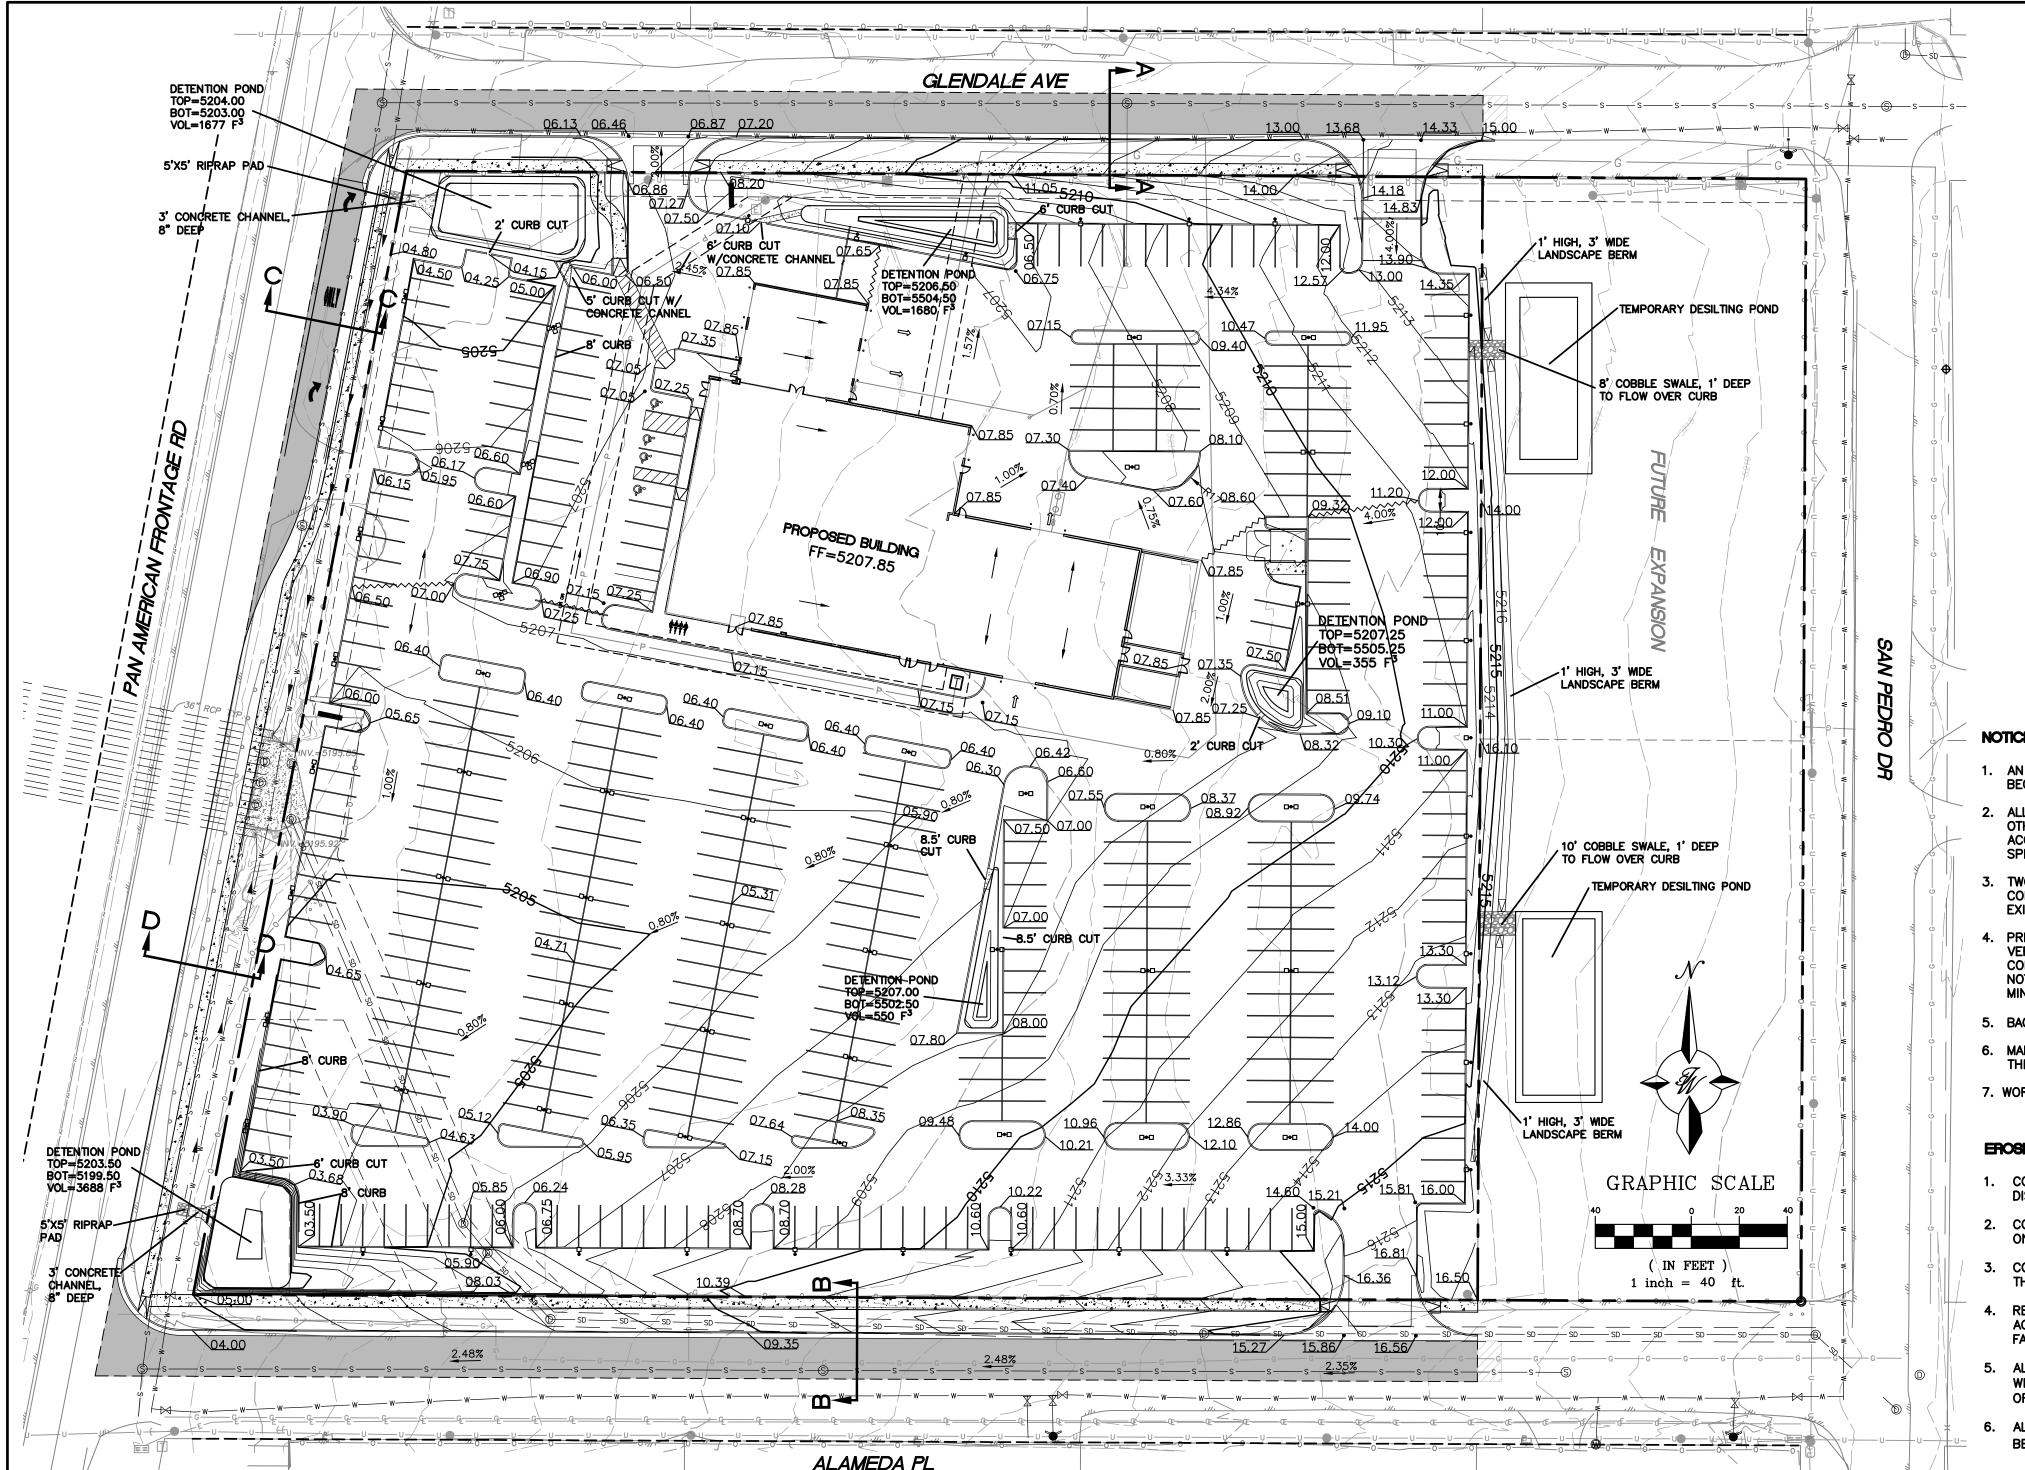

### NOTICE TO CONTRACTORS

**LEGEND** 

x 5048.25

x 5048.25

AN EXCAVATION/CONSTRUCTION PERMIT WILL BE REQUIRED BEFORE BEGINNING ANY WORK WITHIN CITY RIGHT-OF-WAY.

---- SAWCUT LINE

2. ALL WORK DETAILED ON THESE PLANS TO BE PERFORMED, EXCEPT AS OTHERWISE STATED OR PROVIDED HERON, SHALL BE CONSTRUCTED IN ACCORDANCE WITH CITY OF ALBUQUERQUE INTERIM STANDARD SPECIFICATIONS FOR PUBLIC WORKS CONSTRUCTION, 1985.

CURB & GUTTER

BOUNDARY LINE

BUILDING

— CONTOUR MAJOR

FLOW ARROW

EXISTING CURB & GUTTER

EXISTING BOUNDARY LINE

EXISTING CONTOUR MAJOR

EXISTING CONTOUR MINOR

EXISTING SPOT ELEVATION

EXISTING LIGHT STANDARD

CONTOUR MINOR

---- EASEMENT

-----RIGHT-OF-WAY

- 3. TWO WORKING DAYS PRIOR TO ANY EXCAVATION, CONTRACTOR MUST CONTACT LINE LOCATING SERVICE, 765-1234, FOR LOCATION OF EXISTING UTILITIES.
- 4. PRIOR TO CONSTRUCTION, THE CONTRACTOR SHALL EXCAVATE AND VERIFY THE HORIZONTAL AND VERTICAL LOCATIONS OF ALL CONNECTIONS. SHOULD A CONFLICT EXIST, THE CONTRACTOR SHALL NOTIFY THE ENGINEER SO THAT THE CONFLICT CAN BE RESOLVED WITH A MINIMUM AMOUNT OF DELAY.
- 5. BACKFILL COMPACTION SHALL BE ACCORDING TO TRAFFIC/STREET USE.
- 6. MAINTENANCE OF THESE FACILITIES SHALL BE THE RESPONSIBILITY OF THE OWNER OF THE PROPERTY SERVED.
- . WORK ON ARTERIAL STREETS SHALL BE PERFORMED ON A 24-HOUR BASIS

## **EROSION CONTROL NOTES**

- 1. CONTRACTOR IS RESPONSIBLE FOR OBTAINING A TOPSOIL DISTURBANCE PERMIT PRIOR TO BEGINNING WORK.
- 2. CONTRACTOR IS RESPONSIBLE FOR MAINTAINING RUN-OFF ON SITE DURING CONSTRUCTION.
- CONTRACTOR IS RESPONSIBLE FOR CLEANING ALL SEDIMENT
- THAT GETS INTO EXISTING RIGHT-OF-WAY.
- REPAIR OF DAMAGED FACILITIES AND CLEANUP OF SEDIMENT ACCUMULATIONS ON ADJACENT PROPERTIES AND IN PUBLIC FACILITIES IS THE RESPONSIBILITY OF THE CONTRACTOR.
- 5. ALL EXPOSED EARTH SURFACES MUST BE PROTECTED FROM WIND AND WATER EROSION PRIOR TO FINAL (CITY) ACCEPTANCE OF ANY PROJECT.
- 6. ALL SLOPES NOT STABILIZED AT THE END OF THE PROJECT SHALL BE STABILIZED IN ACCORDANCE WITH COA SPECS OR ₹" GRAVEL

## **EXISTING DRAINAGE:**

THIS SITE IS CURRENTLY VACANT AND IS LOCATED ON THE WEST SIDE OF SAN PEDRO BETWEEN GLENDALE AVENUE AND ALAMEDA PLACE. THE SITE IS BOUNDED BY ROADS ON ALL FOUR SIDES AND CONTAINS APPROXIMATELY 5.29 ACRES. THE SITE DRAINS FROM EAST TO WEST AND INTO A DRAINAGE SWALE ALONG THE EAST SIDE OF PAN AMERICAN FREEWAY. THE SWALE THEN DRAINS TO TWO EXISTING 36" RCP PIPES THAT DRAIN TO THE WEST UNDER INTERSTATE 25 AND INTO AN ARROYO. ACCORDING TO AN APPROVED DRAINAGE PLAN FOR THE SAN PEDRO STORM DRAIN PROJECT (CITY PROJECT NO. 5304.91) COMPLETED BY THOMPSON ENGINEERING IN JANUARY OF 2010, THIS SITE IS CONTAINED WITHIN BASIN 116.24. THAT BASIN ALSO INCLUDES 2 LOTS TO THE EAST OF THIS PROJECT THAT ARE OWNED BY THIS SAME LAND OWNER. THAT BASIN WAS DESIGNED TO DRAIN 30.0 CFS TO THE SAN PEDRO STORM SEWER. THE SITE IS NOT LOCATED WITH IN A FLOOD PLAIN AS SHOWN ON THE FIRM MAP. THIS PROJECT DOES RECEIVE OFFSITE FLOW FROM THE 2 LOTS TO THE EAST ALONG SAN PEDRO.

## PROPOSED DRAINAGE:

THE SITE WILL CONTINUE TO DRAIN FROM EAST TO WEST INTO THE EXISTING DRAINAGE SWALE ALONG PAN AMERICAN FREEWAY AND IS DIVIDED INTO THREE BASINS. THE OFFSITE LOTS TO THE EAST WILL CONTINUE TO DRAIN THROUGH THIS SITE VIA TEMPORARY DESILTING PONDS LOCATED ALONG THE PROPERTY LINE. BASIN OF-1 WILL DRAIN A 100YR, 6-HR FLOW OF 1.67 CFS TO BASIN "B" WHILE BASIN OF-2 WILL DRAIN A 100YR, 6-HR FLOW OF 4.10 CFS TO BASIN "C".

BASIN "B" WILL GENERATE A 100YR, 6-HR FLOW OF 4.47 CFS WHICH WILL BE DIRECTED TO A WATER QUALITY POND. BASIN "B" WILL PASS THROUGH THE OFFSITE FLOWS FROM BASIN OF-1. THE POND WILL CONTAIN THE REQUIRED WATER QUALITY VOLUME AND THEN OVERFLOW TO BASIN "A".

BASIN "A" WILL GENERATE A 100YR, 6-HR FLOW OF 2.36 CFS WHICH WILL BE DIRECTED TO A WATER QUALITY POND IN THE NORTHWEST CORNER OF THE PROJECT. BASIN "A" WILL PASS THROUGH THE FLOWS FROM BASIN "B" AND BASIN OF-1. THE POND WILL CONTAIN THE REQUIRED WATER QUALITY VOLUME AND THEN BE ALLOWED TO OVERFLOW INTO THE EXISTING DRAINAGE SWALE ALONG PAN AMERICAN FREEWAY AS IT DOES IN THE EXISTING CONDITION.

BASIN "C" WILL GENERATE A 100YR, 6-HR FLOW OF 14.26 CFS WHICH WILL BE DIRECTED TO TWO WATER QUALITY PONDS. BASIN "C" WILL PASS THROUGH THE FLOWS FROM BASIN OF-2. THE COMBINED VOLUME OF THE PONDS CONTAIN THE REQUIRED WATER QUALITY VOLUME. ALL FLOWS EVENTUALLY WILL PASS THROUGH THE WATER QUALITY POND LOCATED IN THE SOUTHWEST CORNER OF THE PROPERTY AND OVERFLOW INTO THE EXISTING DRAINAGE SWALE ALONG PAN AMERICAN FREEWAY AS IT DOES IN THE EXISTING CONDITION.

THE EXISTING DRAINAGE SWALE ALONG PAN AMERICAN FREEWAY WILL BE CLEANED AND LINED WITH COBBLE TO PREVENT EROSION. THE TOTAL DISCHARGE TO THE SWALE IS 26.86 CFS WHICH IS WELL BELOW THE 30.0 CFS ALLOWED PER THE APPROVED DRAINAGE ANALYSIS.