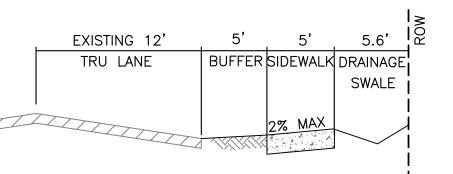

BARRICADING INSPECTIONS, CONTACT CONSTRUCTION COORDINATION AT (505) 924-3416.

857-8033 TO SCHEDULE A CONSTRUCTION INSPECTION. FOR EXCAVATING AND

EXIST EDGE OF PAVEMENT

EXISTING 12' 12' TURN LANE 5.6' BUFFER SIDEWALK DRAINAGE TRU LANE SWALE WHITE STRIPI

# SECTION C-C