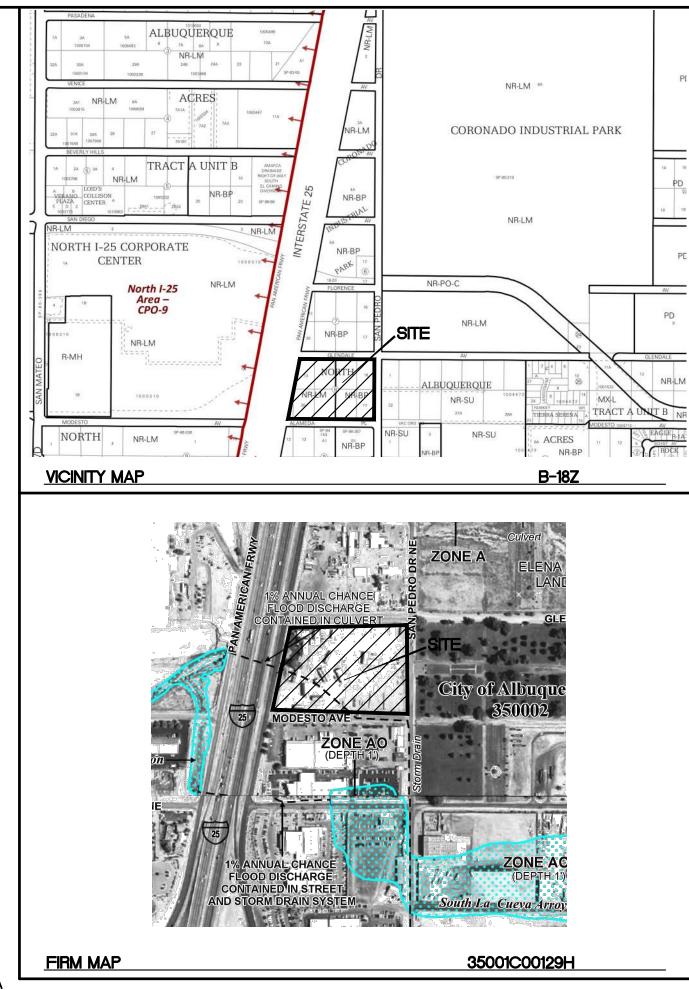

## **EXISTING DRAINAGE:**

THIS SITE IS CURRENTLY VACANT AND IS LOCATED ON THE WEST SIDE OF SAN PEDRO BETWEEN GLENDALE AVENUE AND ALAMEDA PLACE. THE SITE IS BOUNDED BY ROADS ON ALL FOUR SIDES AND CONTAINS APPROXIMATELY 5.29 ACRES. THE SITE DRAINS FROM EAST TO WEST AND INTO A DRAINAGE SWALE ALONG THE EAST SIDE OF PAN AMERICAN FREEWAY. THE SWALE THEN DRAINS TO TWO EXISTING 36" RCP PIPES THAT DRAIN TO THE WEST UNDER INTERSTATE 25 AND INTO AN ARROYO. ACCORDING TO AN APPROVED DRAINAGE PLAN FOR THE SAN PEDRO STORM DRAIN PROJECT (CITY PROJECT NO. 5304.91) COMPLETED BY THOMPSON ENGINEERING IN JANUARY OF 2010, THIS SITE IS CONTAINED WITHIN BASIN 116.24. THAT BASIN ALSO INCLUDES 2 LOTS TO THE EAST OF THIS PROJECT THAT ARE OWNED BY THIS SAME LAND OWNER. THAT BASIN WAS DESIGNED TO DRAIN 30.0 CFS TO THE SAN PEDRO STORM SEWER. THE SITE IS NOT LOCATED WITH IN A FLOOD PLAIN AS SHOWN ON THE FIRM MAP. THIS PROJECT DOES RECEIVE OFFSITE FLOW FROM THE 2 LOTS TO THE EAST ALONG SAN PEDRO.