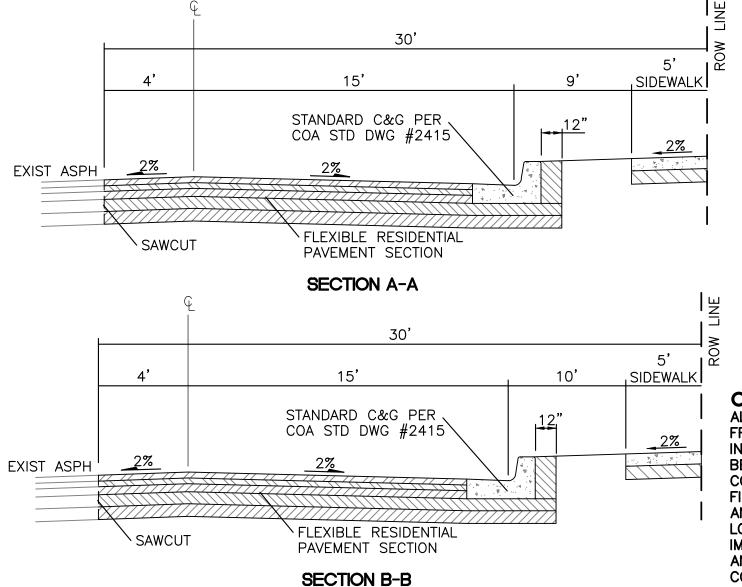

BARRICADING INSPECTIONS, CONTACT CONSTRUCTION COORDINATION AT (505) 924-3416.

857-8033 TO SCHEDULE A CONSTRUCTION INSPECTION. FOR EXCAVATING AND

EXIST EDGE OF PAVEMENT

EXISTING 12' 12' TURN LANE 5.6' BUFFER SIDEWALK DRAINAGE TRU LANE SWALE WHITE STRIPI

# SECTION C-C

## SECTION D-D

|           |                     |             |         |               | Weig  | hted E I       | Method      | d (Develo  | ped       | )          |               |           |       |            |         |      |
|-----------|---------------------|-------------|---------|---------------|-------|----------------|-------------|------------|-----------|------------|---------------|-----------|-------|------------|---------|------|
| On-Site   | Basins              |             |         |               |       |                |             |            | Service . |            |               |           |       |            |         |      |
|           |                     |             |         |               |       |                |             |            |           |            | 5             | 100-Year  | 3     |            | 10-Year |      |
| Basin     | Area                | Area        | Treat   | tment A       | Trea  | tment B        | Treat       | ment C     | Treat     | tment D    | Weighted E    | Volume    | Flow  | Weighted E | Volume  | Flow |
|           | (sf)                | (acres)     | %       | (acres)       | %     | (acres)        | %           | (acres)    | %         | (acres)    | (in)          | (ac-ft)   | cfs   | (in)       | (ac-ft) | cfs  |
| Α         | 26,610              | 0.61        | 0%      | 0             | 24%   | 0.15           | 0%          | 0.00       | 76%       | 0.46       | 1.963         | 0.100     | 2.36  | 1.220      | 0.062   | 1.4  |
| В         | 49,337              | 1.13        | 0%      | 0             | 20%   | 0.23           | 0%          | 0.00       | 80%       | 0.91       | 2.024         | 0.191     | 4.47  | 1.268      | 0.120   | 2.6  |
| С         | 154,430             | 3.55        | 0%      | 0             | 16%   | 0.57           | 0%          | 0.00       | 84%       | 2.98       | 2.085         | 0.616     | 14.26 | 1.316      | 0.389   | 8.6  |
|           |                     |             |         |               |       |                |             |            |           |            |               | Total     | 21.09 |            |         |      |
| Off-Site  | Basins              |             |         |               |       |                |             |            |           |            |               |           |       |            |         |      |
|           |                     |             |         |               |       |                |             |            |           |            |               | 100-Year  |       |            | 10-Year |      |
| Basin     | Area                | Area        | Treat   | tment A       | Trea  | tment B        | Treat       | ment C     | Treat     | ment D     | Weighted E    | Volume    | Flow  | Weighted E | Volume  | Flow |
|           | (sf)                | (acres)     | %       | (acres)       | %     | (acres)        | %           | (acres)    | %         | (acres)    | (in)          | (ac-ft)   | cfs   | (in)       | (ac-ft) | cfs  |
| OF-1      | 17,982              | 0.41        | 0%      | 0             | 15%   | 0.06           | 0%          | 0.00       | 85%       | 0.35       | 2.101         | 0.072     | 1.67  | 1.329      | 0.046   | 1.0  |
| OF-2      | 44,159              | 1.01        | 0%      | 0             | 15%   | 0.15           | 0%          | 0.00       | 85%       | 0.86       | 2.101         | 0.177     | 4.10  | 1.329      | 0.112   | 2.4  |
|           |                     |             |         |               |       |                |             |            |           |            |               | Total     | 5.77  |            |         |      |
| Equatio   | ns:                 |             |         |               |       |                |             |            |           |            |               |           |       |            |         |      |
|           |                     |             |         |               |       | Excess Pre     | cipitation, | E (inches) |           | Peak       | Discharge (cf | s/acre)   |       |            |         |      |
| Weighte   | d E = Ea*Aa + Eb*A  | hb + Ec*Ac  | + Ed*Ad | / (Total Area | a)    | Zone 2         | 100-Year    | 10 - Year  |           | Zone 2     | 100-Year      | 10 - Year |       |            |         |      |
|           |                     |             |         |               |       | Ea             | 0.62        | 0.15       |           | Qa         | 1.71          | 0.41      |       |            |         |      |
| Volume :  | = Weighted D * Tota | al Area     |         |               |       | E <sub>b</sub> | 0.80        | 0.30       |           | Qb         | 2.36          | 0.95      |       |            |         |      |
|           |                     |             |         |               |       | Ec             | 1.03        | 0.48       |           | Qc         | 3.05          | 1.59      |       |            |         |      |
| Flow = C  | )a * Aa + Qb * Ab + | Oc * Ac + C | )d * Δd |               |       | E <sub>d</sub> | 2.33        | 1.51       |           | Qd         | 4.34          | 2.71      |       |            |         |      |
| i low - G | a na . Qu nu .      | QU NO. G    | tu /tu  |               |       | -u             | 2.00        | 1.01       |           | <b>Q</b> 0 | 4.04          | 2.71      |       |            |         |      |
| Water Q   | uality Calculations |             |         |               |       |                |             |            |           |            |               |           |       |            |         |      |
| Basin     | Impervious Area     | SWQV        | Storn   | n Water       | Stori | m Water        |             |            |           |            |               |           |       |            |         |      |
|           | (sf)                | (in)        |         | 2             |       | Vol. (ac-ft)   |             |            |           |            |               |           |       |            |         |      |
| Α         | 20,224              | 0.42        |         |               |       | .016           |             |            |           |            |               |           |       |            |         |      |
| В         | 39,470              | 0.42        |         | 381           |       | .032           |             |            |           |            |               |           |       |            |         |      |
| C         | 129,721             | 0.42        |         | 540           |       | .104           |             |            |           |            |               |           |       |            |         |      |
| OF-1      | 15,285              | 0.42        |         | 535           | 0.012 |                |             |            |           |            |               |           |       |            |         |      |
| 14/h////  |                     | 7982 (1916) | 100     | 22/03/12      |       |                |             |            |           |            |               |           |       |            |         |      |