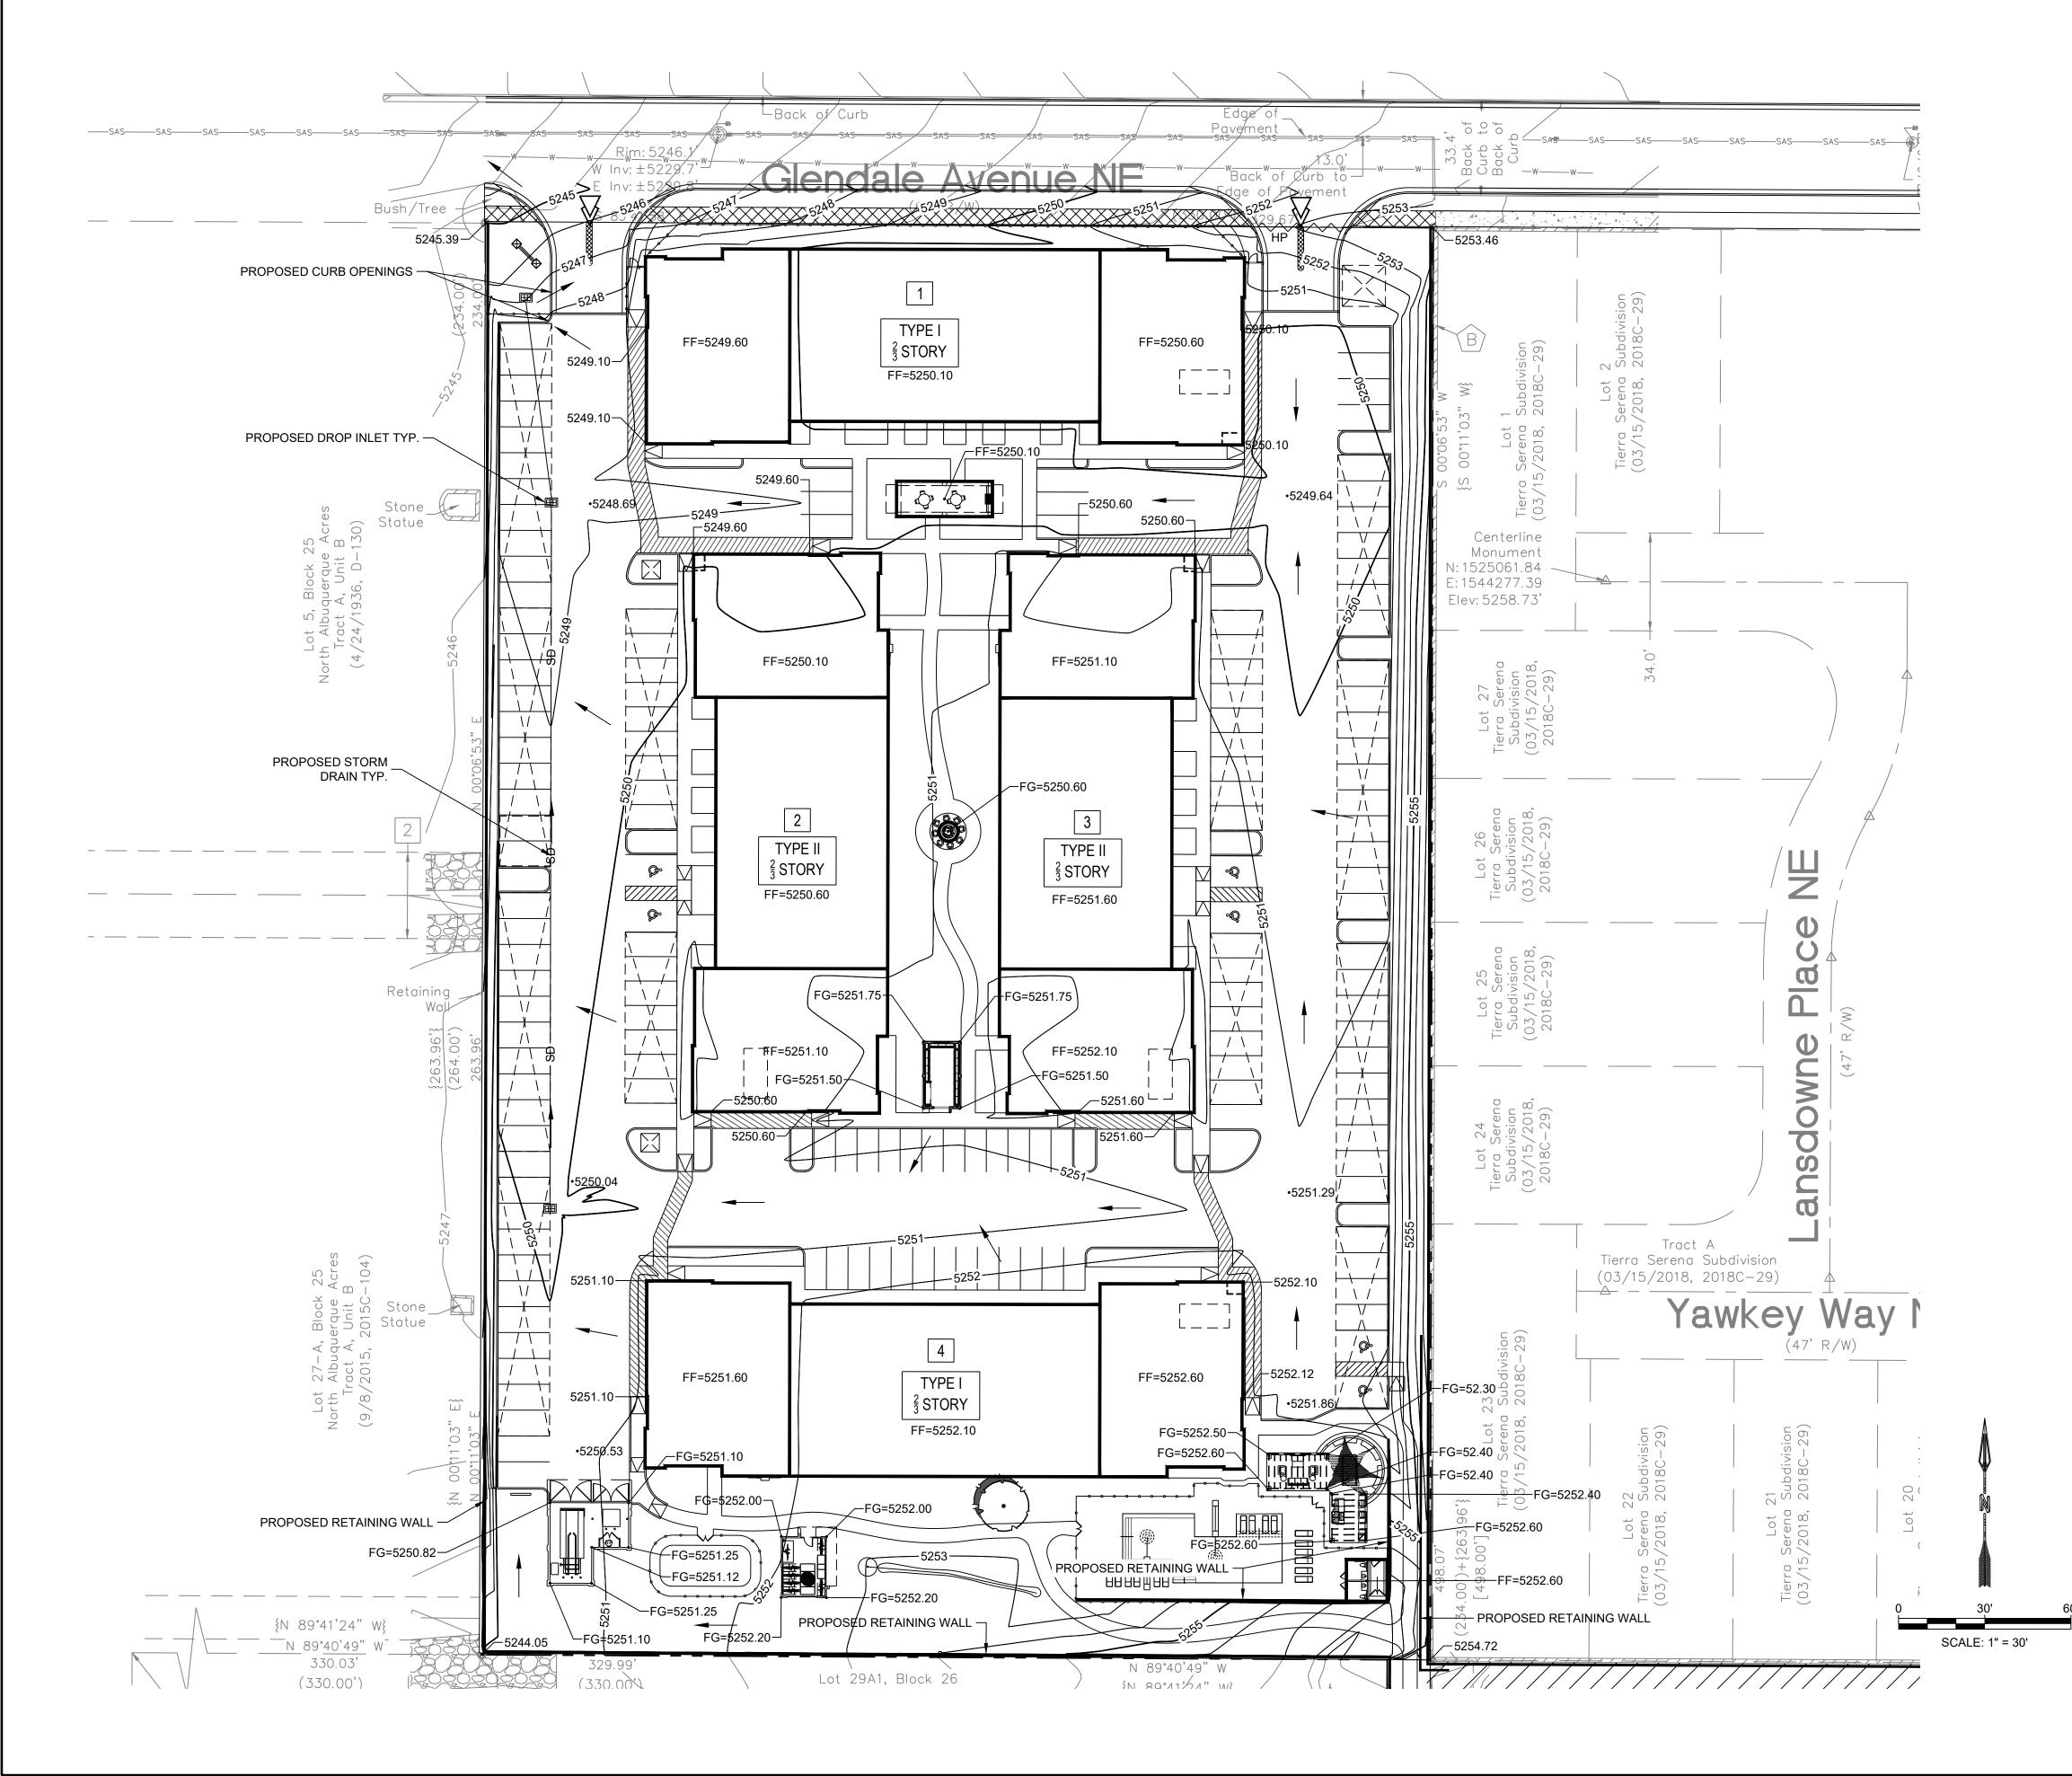

# LEGEND:

---- PROPERTY BOUNDARY ---- EXISTING MAJOR CONTOUR EXISTING MINOR CONTOUR PROPOSED HIGH POINT PROPOSED RETAINING WALL ------- SD ------- PROPOSED STORM DRAIN PROPOSED DROP INLET FLOW ARROW

City of Albuquerque Planning Department Development Review Services HYDROLOGY SECTION APPROVED 05/04/22 DATE: BY: HydroTrans # B18D029 THE APPROVAL OF THESE PLANS/REPORT SHALL NOT BE CONSTRUED TO PERMIT VIOLATIONS OF ANY CITY ORDINANCE OR STATE LAW, AND SHALL NOT PREVENT THE CITY OF ALBUQUE FROM REQUIRING CORRECTION, OR EROR OR DIMENSIONS IN PLANS, SPECIFICATIONS, OR CONSTRUCTIONS, SUCH APPROVED PLANS SHALL NOT BE CHANGED, MODIFIED OR ALTERED WITHOUT AUTHORIZATION.