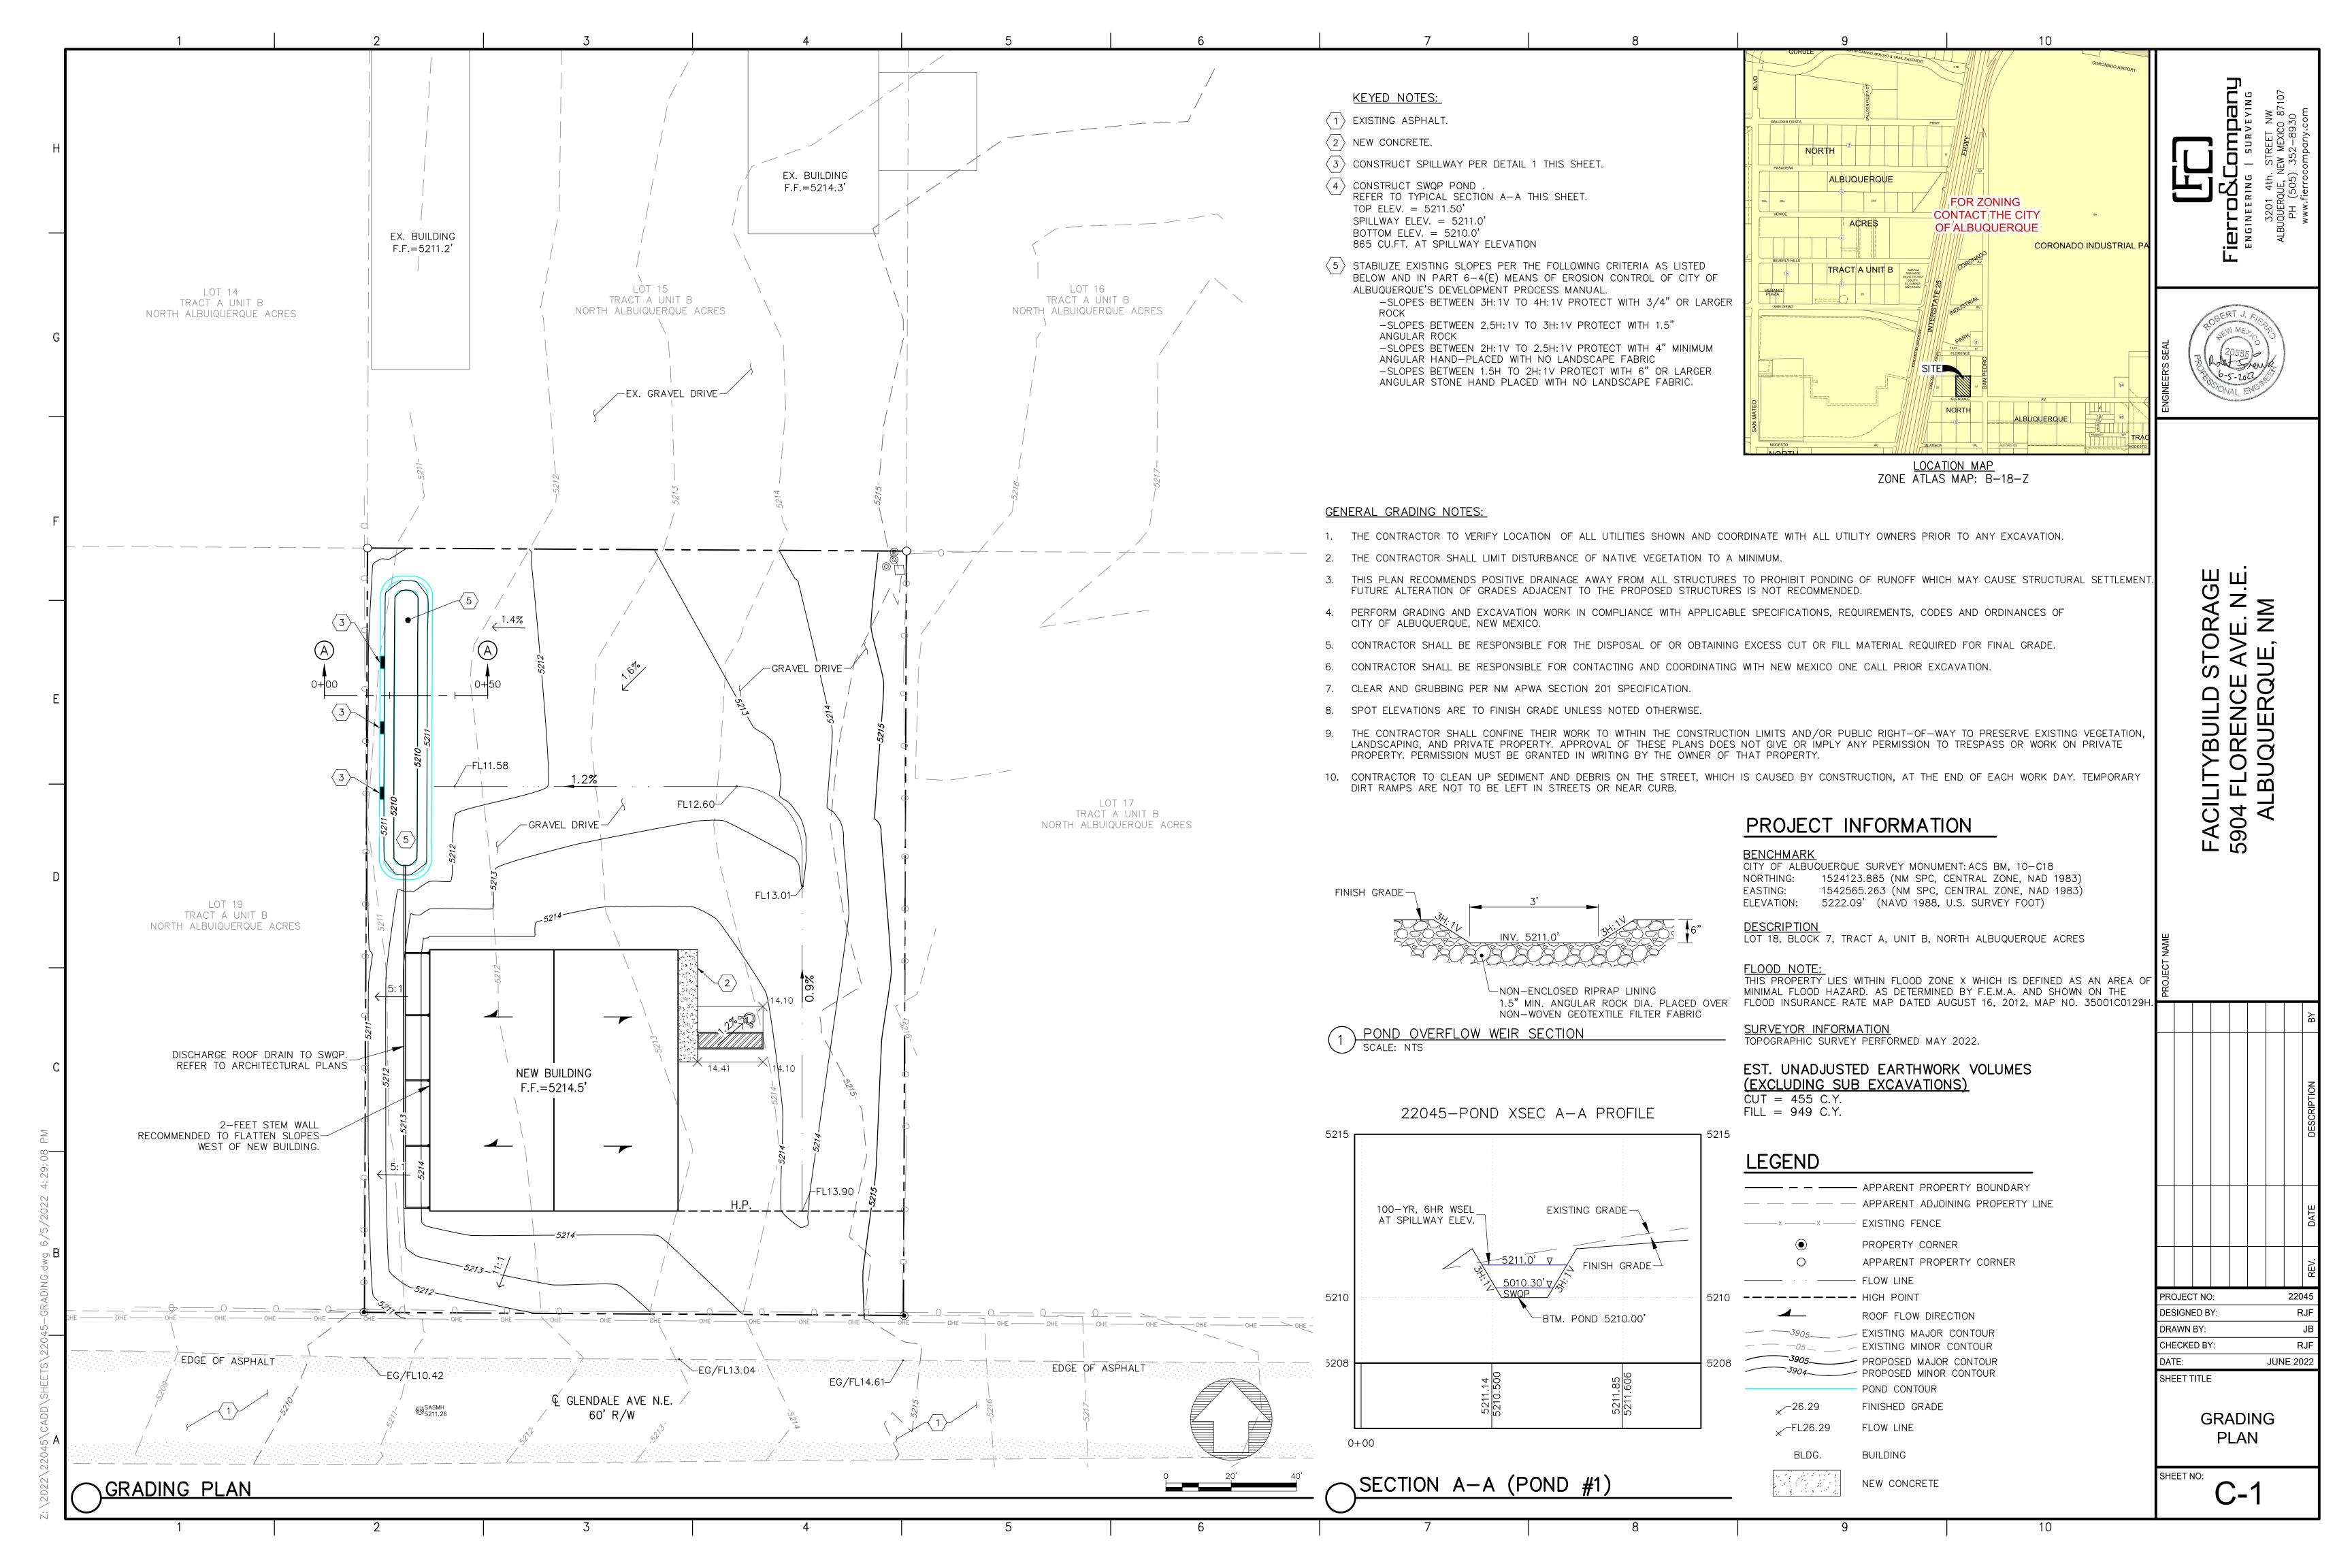

#### General Notes

- 1. This site will likely be required to construct curb, gutter, and sidewalk for the site and will require review by the DRB to also determine if additional right-of-way is needed. Please verify with Planning to determine the requirements and provide the correspondence for this regarding what they decide per IDO requirements.
  - a. Most parcels in this area tend to extend to the centerline of the roadway. Therefore, a platting action at the Development Review Board (DRB) will be needed so that the proper Right-of-Way for Glendale Ave is given to the City of Albuquerque.
  - b. Per the IDO § 6-4(Q), the property owner of the property is responsible for building the adjacent half of the Right-of-Way to include curb & gutter, and sidewalk. For this project that will mean Glendale Ave. The project will have to go to the DRB for approval of the Infrastructure List which will typically be attached to the plat that was mentioned above.
- 2. Clearly show where and how this will discharge into the street. The site cannot drain per historical drainage pattern and drain to adjacent site with the newly proposed development and must drain to the roadway when completed.
- 3. This may require an SO-19 depending on how flow will be directed to the roadway and what planning requires. If a work order is required for the roadway improvements drainage to the right-of-way whether a pipe or culvert can be included in that process as well.