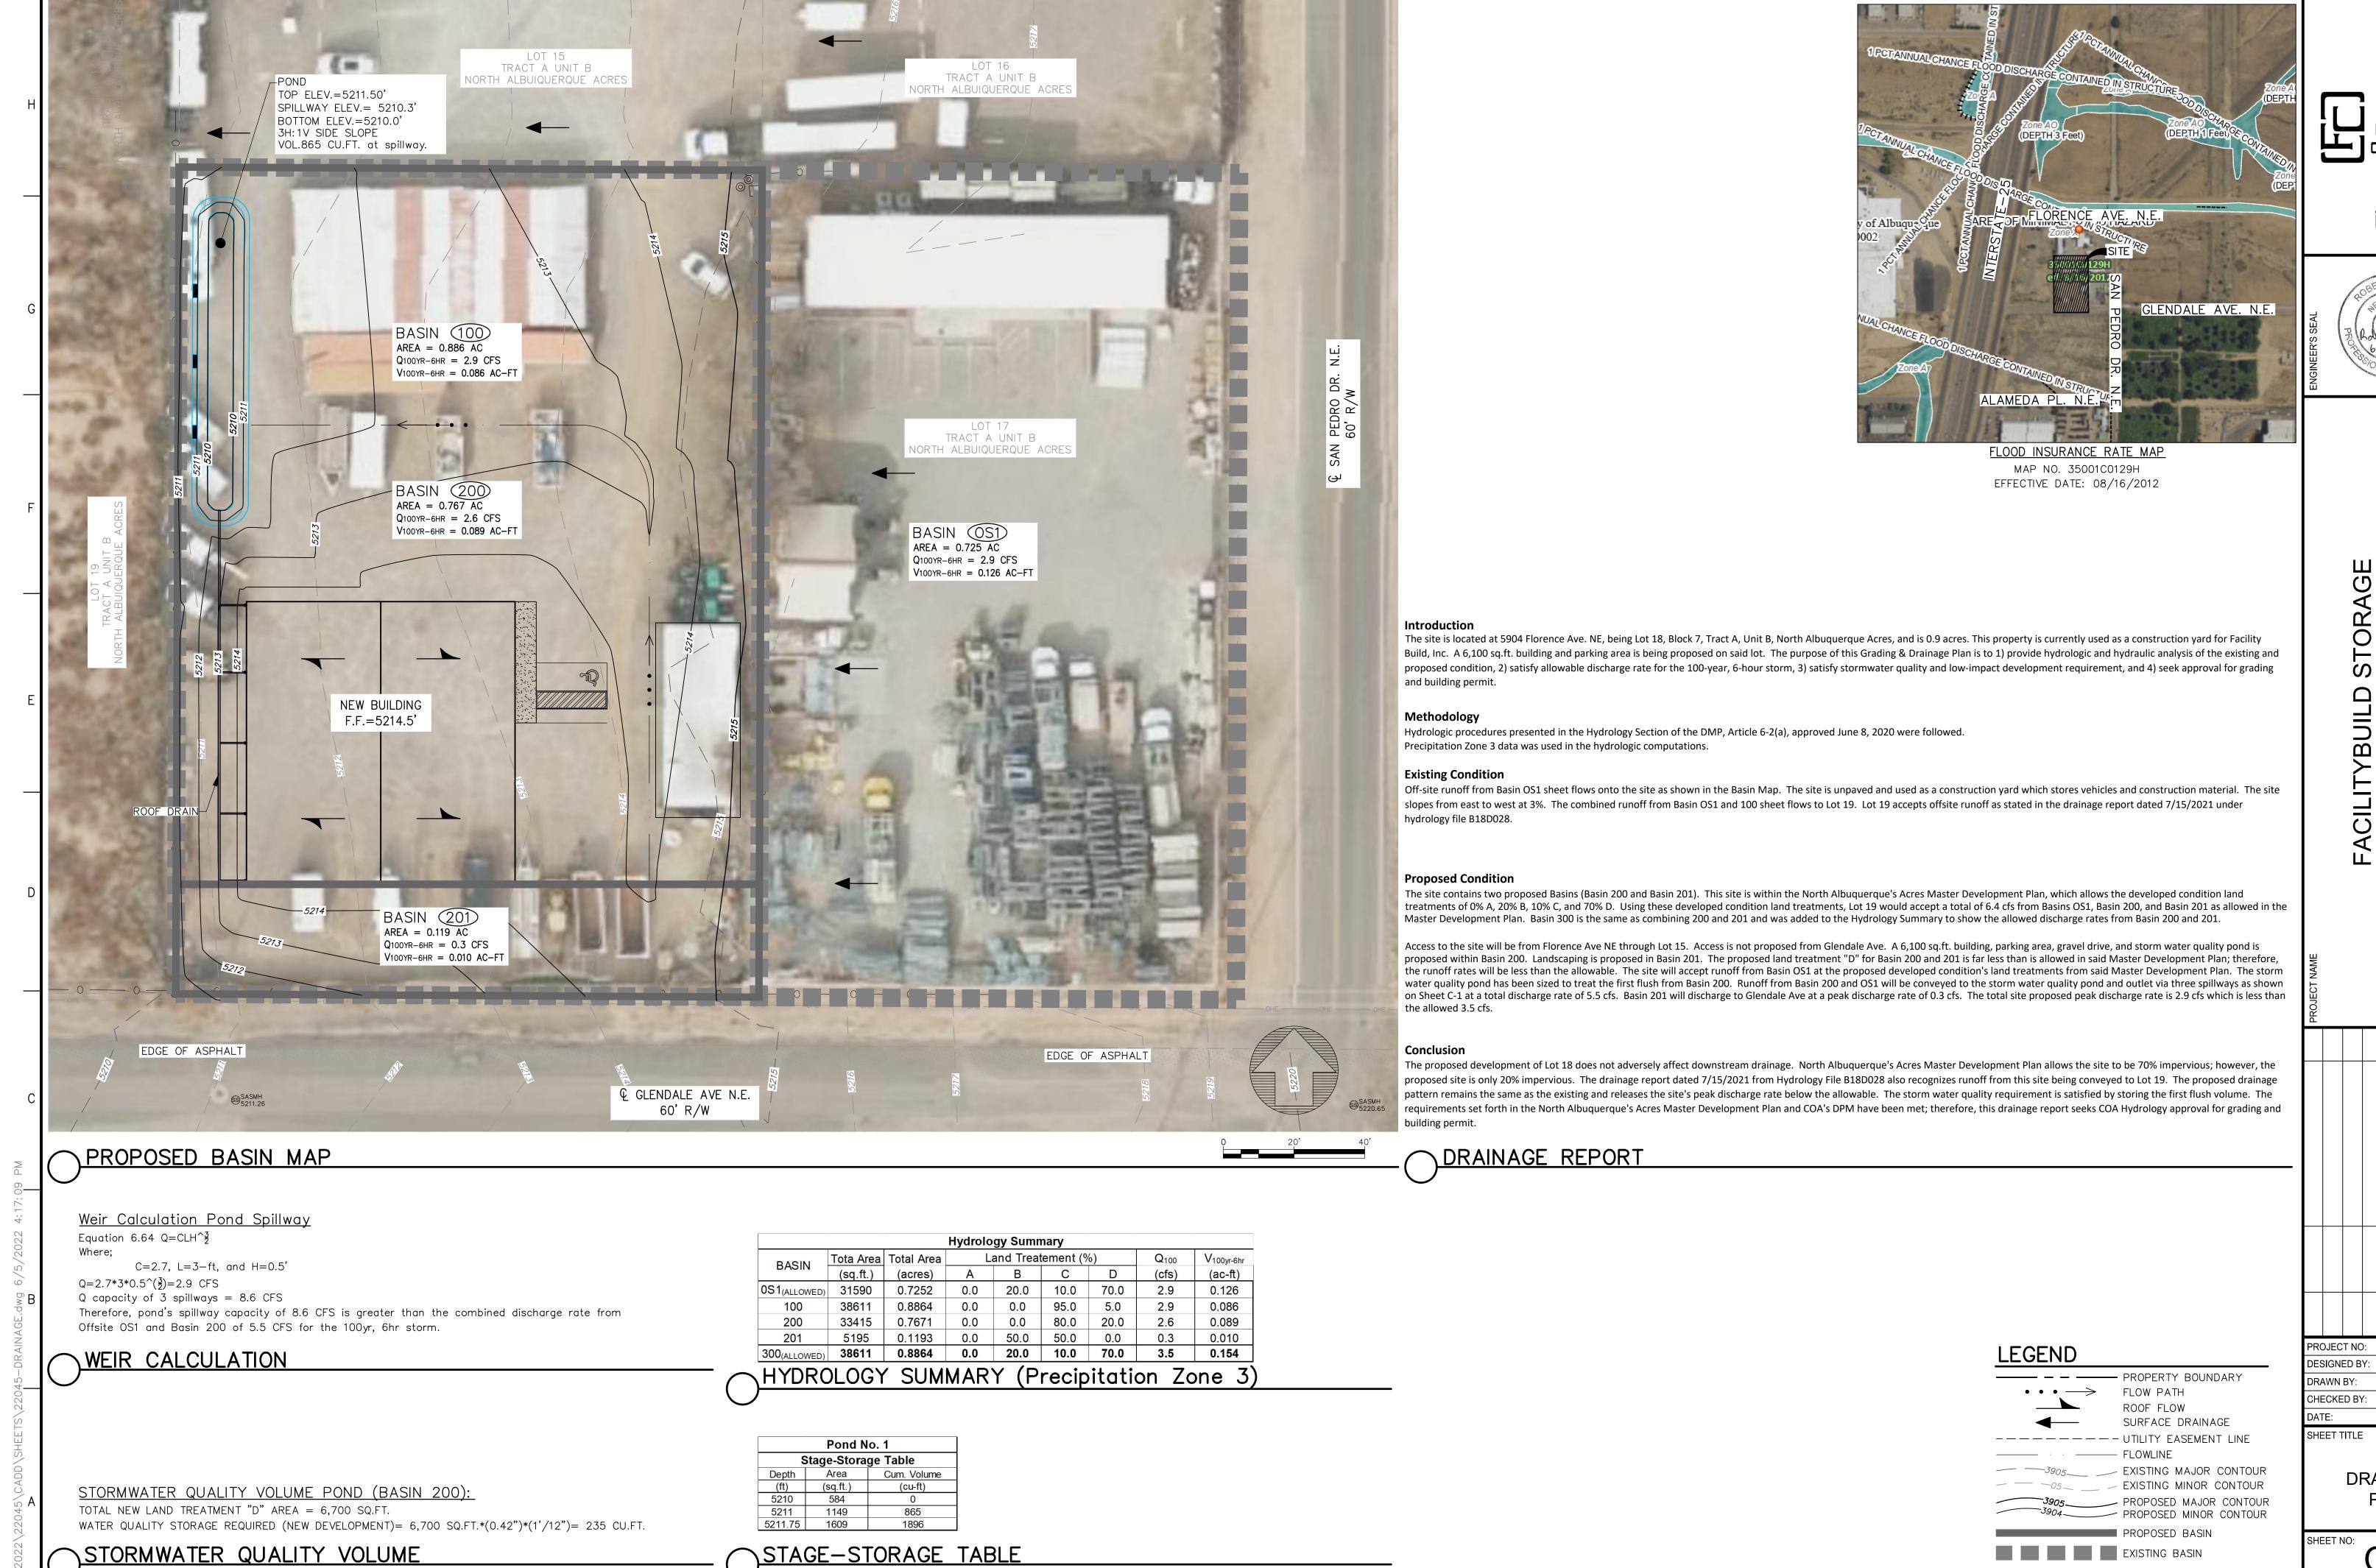

#### General Notes

- 1. This site will likely be required to construct curb, gutter, and sidewalk for the site and will require review by the DRB to also determine if additional right-of-way is needed. Please verify with Planning to determine the requirements and provide the correspondence for this regarding what they decide per IDO requirements.
  - a. Most parcels in this area tend to extend to the centerline of the roadway. Therefore, a platting action at the Development Review Board (DRB) will be needed so that the proper Right-of-Way for Glendale Ave is given to the City of Albuquerque.
  - b. Per the IDO § 6-4(Q), the property owner of the property is responsible for building the adjacent half of the Right-of-Way to include curb & gutter, and sidewalk. For this project that will mean Glendale Ave. The project will have to go to the DRB for approval of the Infrastructure List which will typically be attached to the plat that was mentioned above.
- 2. Clearly show where and how this will discharge into the street. The site cannot drain per historical drainage pattern and drain to adjacent site with the newly proposed development and must drain to the roadway when completed.
- 3. This may require an SO-19 depending on how flow will be directed to the roadway and what planning requires. If a work order is required for the roadway improvements drainage to the right-of-way whether a pipe or culvert can be included in that process as well.