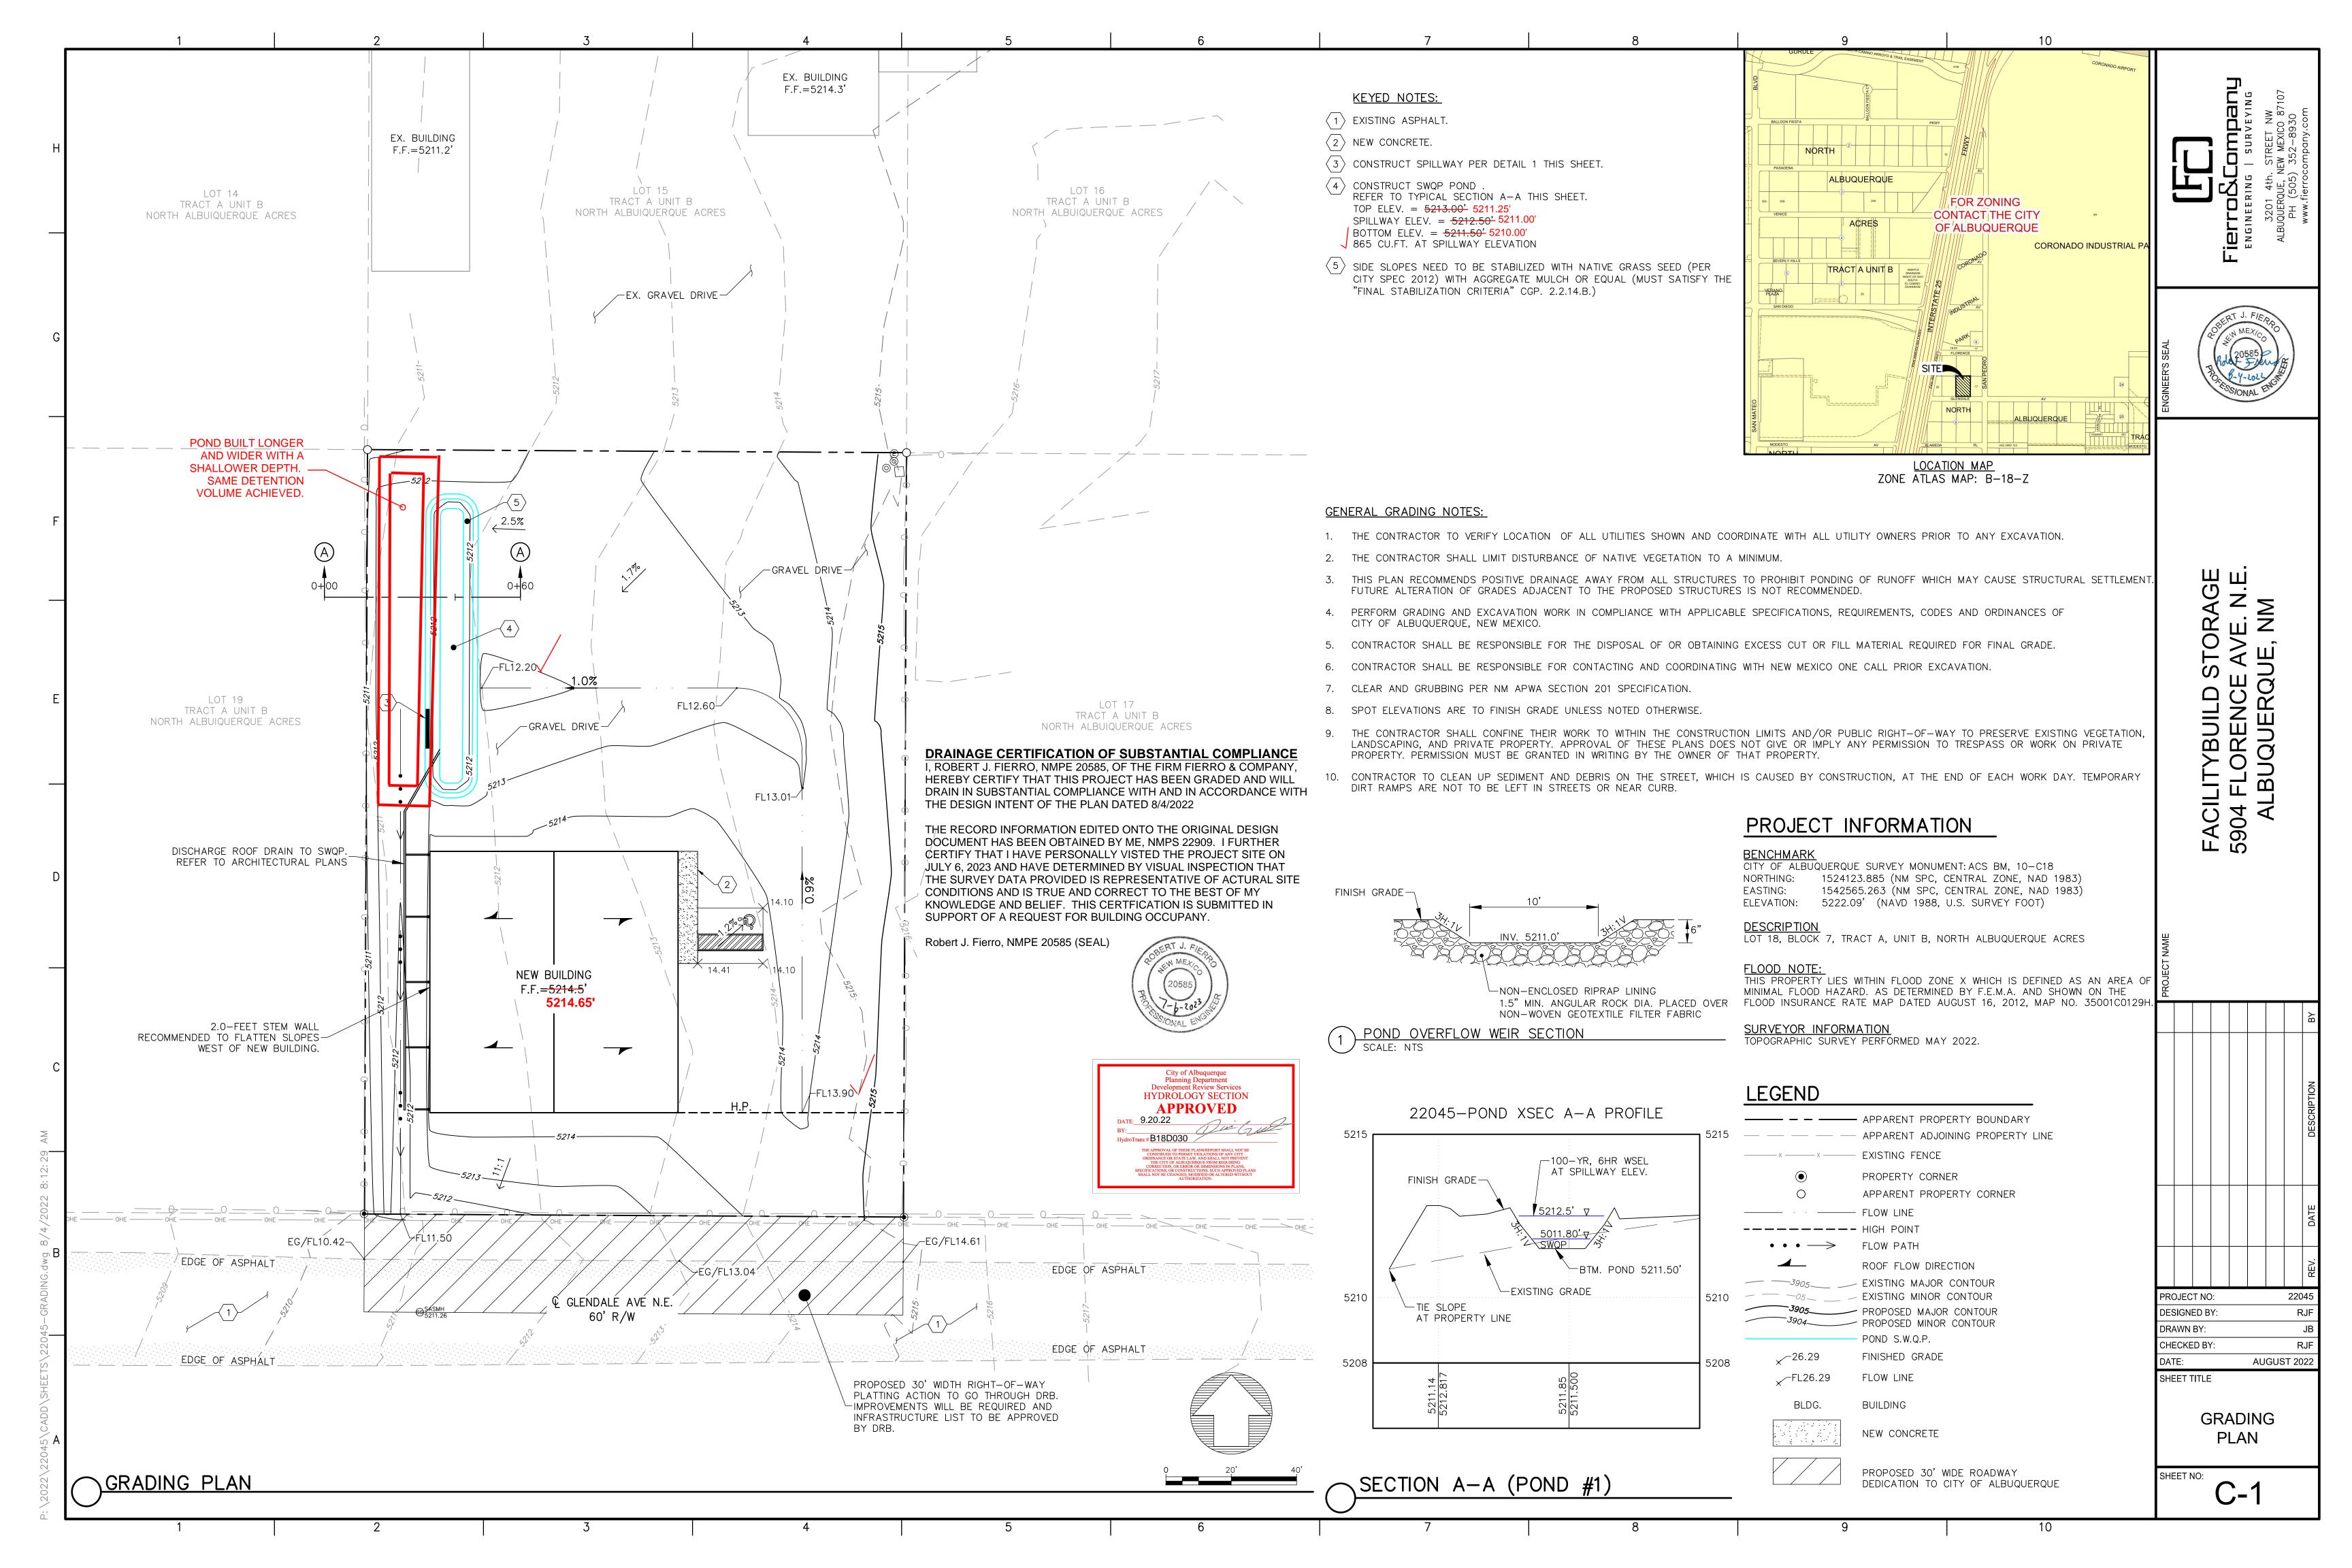

## CITY OF ALBUQUERQUE

Planning Department Alan Varela, Director

July 11, 2023

Robert Fierro, P.E. Fierro & Company 6300 Montano Rd. NW Albuquerque, NM 87120

**RE:** Facility Build Storage

5904 Florence Ave NE

Permanent C.O. – Accepted

Engineer's Certification Date: 07/06/23

Engineer's Stamp Date: 08/04/22

**Hydrology File: B18D030** 

Dear Mr. Fierro:

PO Box 1293

Based on the Certification received 07/07/2023 and site visit on 07/10/2023, this letter serves as a "green tag" from Hydrology Section for a Permanent Certificate of Occupancy to be issued by the Building and Safety Division.

Albuquerque

If you have any questions, please contact me at 924-3995 or rbrissette@cabq.gov.

NM 87103

Renée C. Brissette

www.cabq.gov

Renée C. Brissette, P.E. CFM Senior Engineer, Hydrology Planning Department